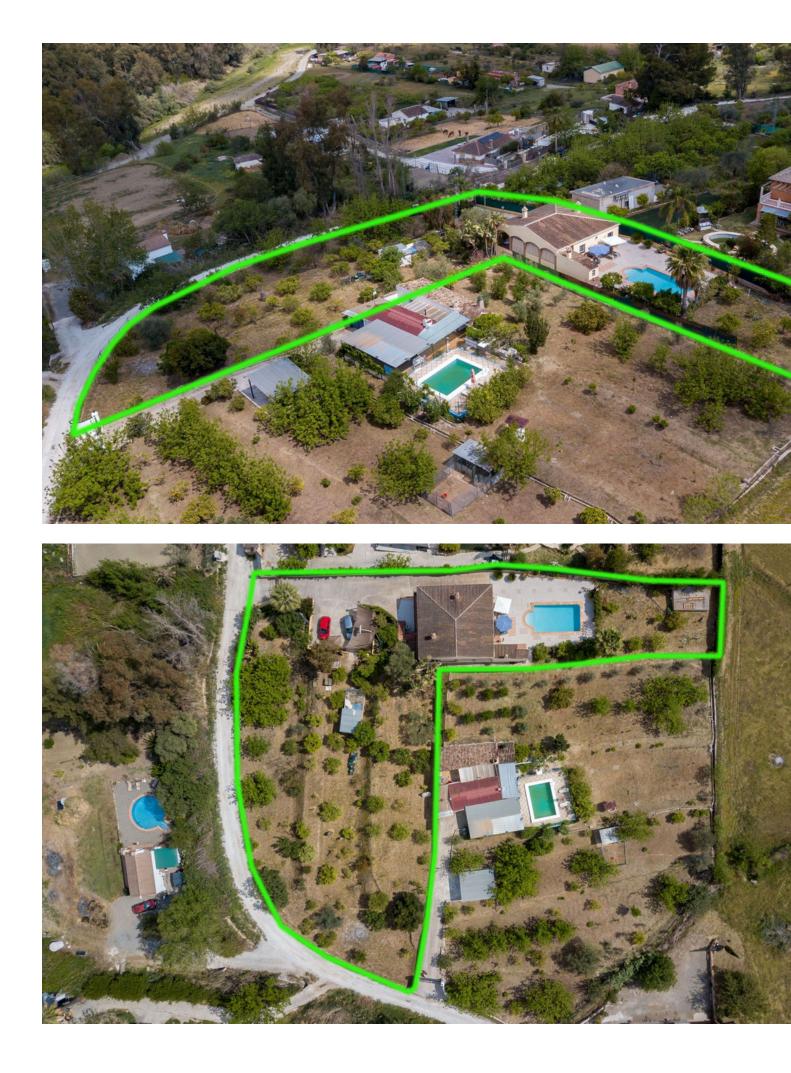

Country house located 3km (an 8 minute car drive) north of the shopping center La Trocha in Coín. The property offers good road access. Most of the road is a hard surface except the last 200 meters which is a solid dirt track. The house (90m2) is distributed over one floor and comprises of 3 bedrooms, a bathroom, and an open plan kitchen/living room with fireplace. A large 'L' shaped terrace (60m2) wraps around the front and side of the property offering shade and stunning views towards the surrounding countryside. From this terrace you access the pool area, it's a large pool that has recently been completely retiled. The pool is surrounded by another large terrace offering plenty of space for sunbeds and outdoor furniture. Next to the pool is a WC and a summer kitchen/BBQ area. Under the house, on ground floor is a garage, although it is currently used for storage but also offers the possibility of being converted into a studio. This are water and electricity facilities. The plot is distributed over several terraces but is flat and fully fenced. It is planted with a variety of mature fruit trees. There is also a small storage room in the orchard that would be ideal for chickens. The property has mains electricity, town water and water from the irrigation channel. The house does require modernization but offers lots of potential. The Listing agent for itself and as agent for the vendor gives notice that: 1. These particulars are only a general outline for the guidance of intending purchasers and do not constitute in whole or in part an offer or a Contract. 2. Reasonable endeavours have been made to ensure that the information given in these particulars is materially correct, but any intending purchaser should satisfy themselves by inspection, searches, enquiries, and survey as to the correctness of each statement. 3. All statements in these particulars are made without responsibility on the part of Listing agent or the vendor. 4. No statement in these particulars is to be relied upon as a statement or representation of fact. 5. Neither Listing agent nor anyone in its employment or acting on its behalf has authority to make any representation or warranty in relation to this property. 6. Nothing in these particulars shall be deemed to be a statement that the property is in good repair or condition or otherwise nor that any services or facilities are in good working order. 7. Photographs may show only certain parts and aspects of the property at the time when the photographs were taken and you should rely on actual inspection. 8. No assumption should be made in respect of parts of the property not shown in photographs. 9. Any areas, measurements or distances are only approximate. 10. Any reference to alterations or use is not intended to be a statement that any necessary planning, building regulation, listed building or any other consent has been obtained. 11. Amounts quoted are exclusive of Tax if applicable.