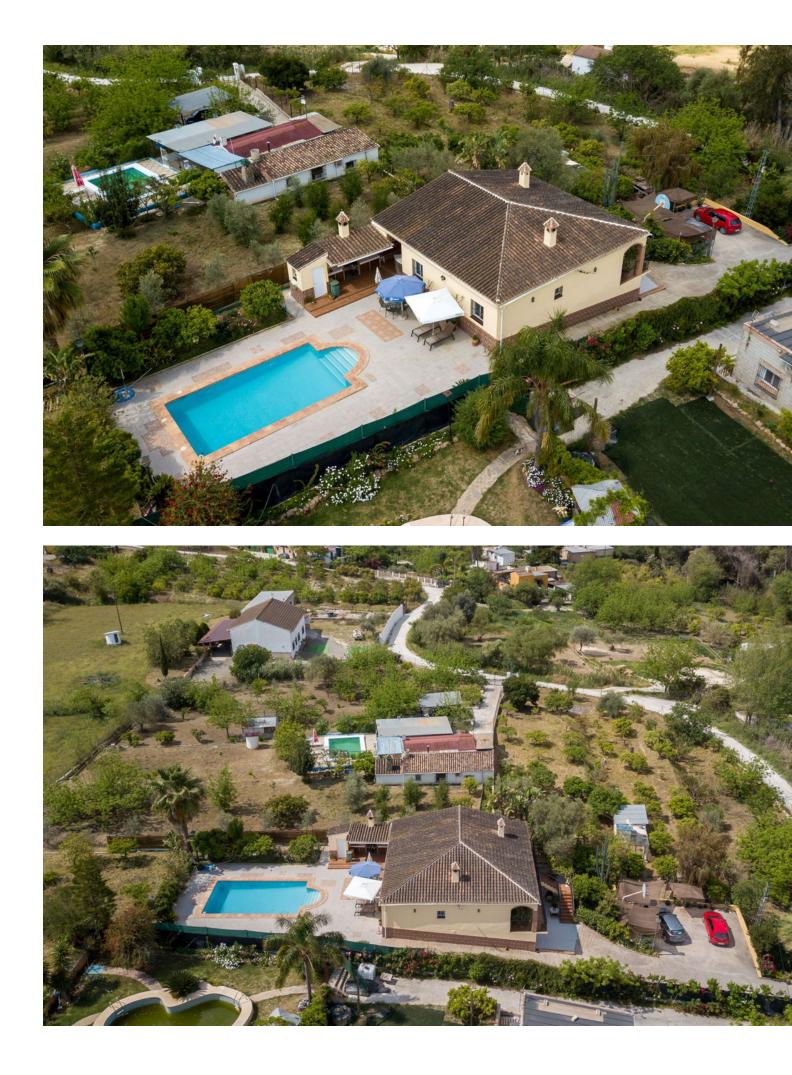

Country house located 3km (an 8 minute car drive) north of the shopping center La Trocha in Coín. The property offers good road access. Most of the road is a hard surface except the last 200 meters which is a solid dirt track. The house (90m2) is distributed over one floor and comprises of 3 bedrooms, a bathroom, and an open plan kitchen/living room with fireplace. A large 'L' shaped terrace (60m2) wraps around the front and side of the property offering shade and stunning views towards the surrounding countryside. From this terrace you access the pool area, it's a large pool that has recently been completely retiled. The pool is surrounded by another large terrace offering plenty of space for sunbeds and outdoor furniture. Next to the pool is a WC and a summer kitchen/BBQ area. Under the house, on ground floor is a garage, although it is currently used for storage but also offers the possibility of being converted into a studio. This are water and electricity facilities. The plot is distributed over several terraces but is flat and fully fenced. It is planted with a variety of mature fruit trees. There is also a small storage room in the orchard that would be ideal for chickens. The property has mains electricity, town water and water from the irrigation channel. The house does require modernization but offers lots of potential. The Listing agent for itself and as agent for the vendor gives notice that: 1. These particulars are only a general outline for the guidance of intending purchasers and do not constitute in whole or in part an offer or a Contract. 2. Reasonable endeavours have been made to ensure that the information given in these particulars is materially correct, but any intending purchaser should satisfy themselves by inspection, searches, enquiries, and survey as to the correctness of each statement. 3. All statements in these particulars are made without responsibility on the part of Listing agent or the vendor. 4. No statement in these particulars is to be relied upon as a statement or representation of fact. 5. Neither Listing agent nor anyone in its employment or acting on its behalf has authority to make any representation or warranty in relation to this property. 6. Nothing in these particulars shall be deemed to be a statement that the property is in good repair or condition or otherwise nor that any services or facilities are in good working order. 7. Photographs may show only certain parts and aspects of the property at the time when the photographs were taken and you should rely on actual inspection. 8. No assumption should be made in respect of parts of the property not shown in photographs. 9. Any areas, measurements or distances are only approximate. 10. Any reference to alterations or use is not intended to be a statement that any necessary planning, building regulation, listed building or any other consent has been obtained. 11. Amounts quoted are exclusive of Tax if applicable.