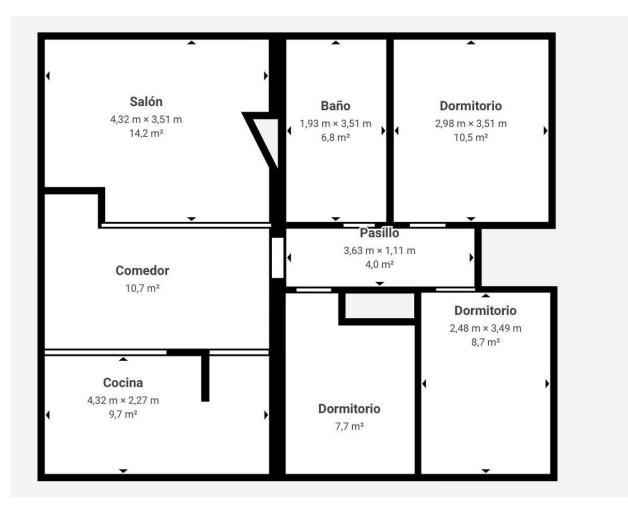

Country house located 3km (an 8 minute car drive) north of the shopping center La Trocha in Coín. The property offers good road access. Most of the road is a hard surface except the last 200 meters which is a solid dirt track. The house (90m2) is distributed over one floor and comprises of 3 bedrooms, a bathroom, and an open plan kitchen/living room with fireplace. A large 'L' shaped terrace (60m2) wraps around the front and side of the property offering shade and stunning views towards the surrounding countryside. From this terrace you access the pool area, it's a large pool that has recently been completely retiled. The pool is surrounded by another large terrace offering plenty of space for sunbeds and outdoor furniture. Next to the pool is a WC and a summer kitchen/BBQ area. Under the house, on ground floor is a garage, although it is currently used for storage but also offers the possibility of being converted into a studio. This are water and electricity facilities. The plot is distributed over several terraces but is flat and fully fenced. It is planted with a variety of mature fruit trees. There is also a small storage room in the orchard that would be ideal for chickens. The property has mains electricity, town water and water from the irrigation channel. The house does require modernization but offers lots of potential. The Listing agent for itself and as agent for the vendor gives notice that: 1. These particulars are only a general outline for the guidance of intending purchasers and do not constitute in whole or in part an offer or a Contract. 2. Reasonable endeavours have been made to ensure that the information given in these particulars is materially correct, but any intending purchaser should satisfy themselves by inspection, searches, enquiries, and survey as to the correctness of each statement. 3. All statements in these particulars are made without responsibility on the part of Listing agent or the vendor. 4. No statement in these particulars is to be relied upon as a statement or representation of fact. 5. Neither Listing agent nor anyone in its employment or acting on its behalf has authority to make any representation or warranty in relation to this property. 6. Nothing in these particulars shall be deemed to be a statement that the property is in good repair or condition or otherwise nor that any services or facilities are in good working order. 7. Photographs may show only certain parts and aspects of the property at the time when the photographs were taken and you should rely on actual inspection. 8. No assumption should be made in respect of parts of the property not shown in photographs. 9. Any areas, measurements or distances are only approximate. 10. Any reference to alterations or use is not intended to be a statement that any necessary planning, building regulation, listed building or any other consent has been obtained. 11. Amounts quoted are exclusive of Tax if applicable.