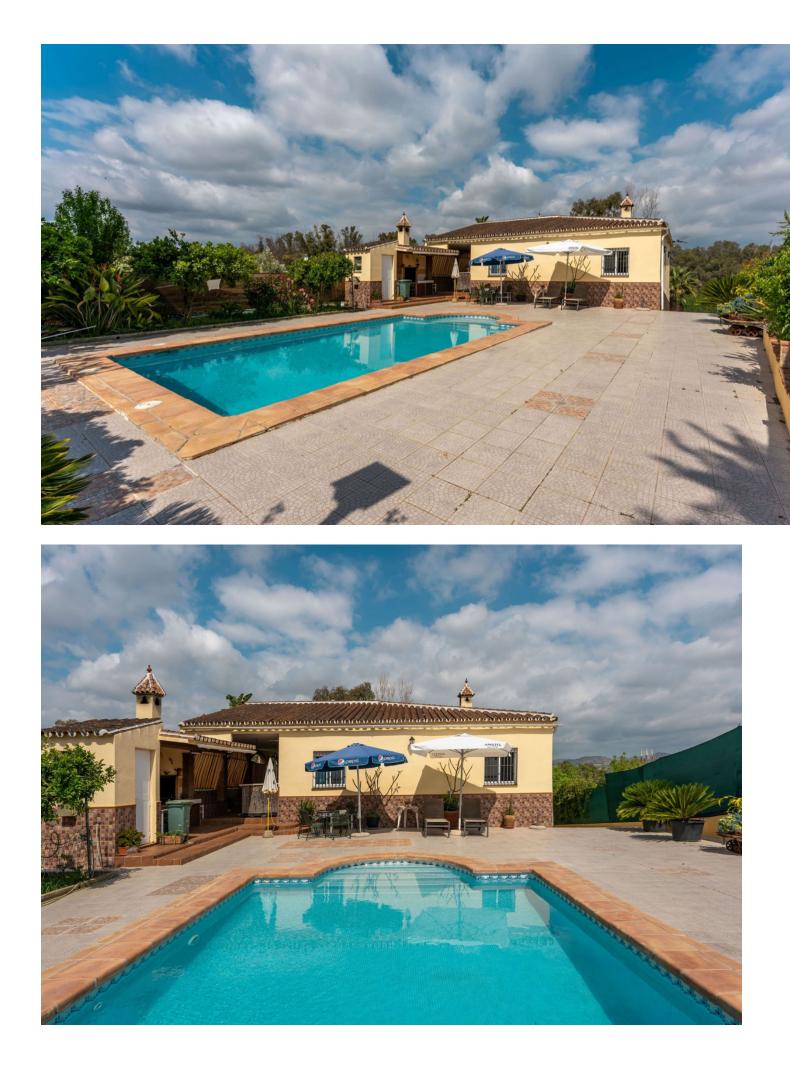

Country house located 3km (an 8 minute car drive) north of the shopping center La Trocha in Coín. The property offers good road access. Most of the road is a hard surface except the last 200 meters which is a solid dirt track. The house (90m2) is distributed over one floor and comprises of 3 bedrooms, a bathroom, and an open plan kitchen/living room with fireplace. A large 'L' shaped terrace (60m2) wraps around the front and side of the property offering shade and stunning views towards the surrounding countryside. From this terrace you access the pool area, it's a large pool that has recently been completely retiled. The pool is surrounded by another large terrace offering plenty of space for sunbeds and outdoor furniture. Next to the pool is a WC and a summer kitchen/BBQ area. Under the house, on ground floor is a garage, although it is currently used for storage but also offers the possibility of being converted into a studio. This are water and electricity facilities. The plot is distributed over several terraces but is flat and fully fenced. It is planted with a variety of mature fruit trees. There is also a small storage room in the orchard that would be ideal for chickens. The property has mains electricity, town water and water from the irrigation channel. The house does require modernization but offers lots of potential. The Listing agent for itself and as agent for the vendor gives notice that: 1. These particulars are only a general outline for the guidance of intending purchasers and do not constitute in whole or in part an offer or a Contract. 2. Reasonable endeavours have been made to ensure that the information given in these particulars is materially correct, but any intending purchaser should satisfy themselves by inspection, searches, enquiries, and survey as to the correctness of each statement. 3. All statements in these particulars are made without responsibility on the part of Listing agent or the vendor. 4. No statement in these particulars is to be relied upon as a statement or representation of fact. 5. Neither Listing agent nor anyone in its employment or acting on its behalf has authority to make any representation or warranty in relation to this property. 6. Nothing in these particulars shall be deemed to be a statement that the property is in good repair or condition or otherwise nor that any services or facilities are in good working order. 7. Photographs may show only certain parts and aspects of the property at the time when the photographs were taken and you should rely on actual inspection. 8. No assumption should be made in respect of parts of the property not shown in photographs. 9. Any areas, measurements or distances are only approximate. 10. Any reference to alterations or use is not intended to be a statement that any necessary planning, building regulation, listed building or any other consent has been obtained. 11. Amounts quoted are exclusive of Tax if applicable.