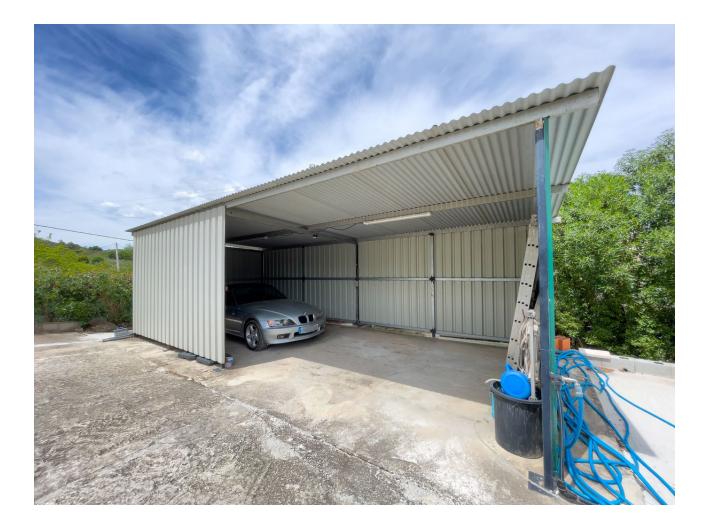

## 

\*\*Property Description:\*\* EXCLUSIVE TO US \*\*Inviting Living Spaces:\*\* Step into a bright and airy lounge area, boasting abundant natural light that streams in through large patio doors. Perfect for relaxing or entertaining, this space offers a seamless transition to a terrace showcasing stunning mountain vistas. \*\*Modern Kitchen:\*\* The property features a wellappointed kitchen equipped with all the essentials for culinary enthusiasts. Fitted with modern appliances, it offers functionality and style. \*\*Comfortable Bedrooms:\*\* Retreat to two cozy bedrooms, providing ample space for rest and relaxation. \*\*Convenient Facilities:\*\* Alongside a full bathroom, the property includes an additional toilet for added convenience. A semi-sotano serves as a practical area for laundry tasks and storage needs. \*\*Features:\*\* - Three water sources: mains water, well water, and irrigation water. - Mains electricity supply. - Eco-friendly solar panels for hot water, backed by an automated boiler system. - Air conditioning for climate control. - Double glazed windows for insulation. -Two separate entrances for added accessibility. - AFO already in place. - High-speed fiber optic internet connection with Movistar. - Carport for vehicle shelter. - Move-in ready condition, no renovation required. \*\*Land Details:\*\* - Expansive plot spanning approximately 3938m2. - Landscaped with ornamental gardens and lawn areas. - Various fruit trees planted for added charm and utility. \*\*Location:\*\* - 5 minutes outside of Coín town. - Close to the A-366. - 30 minutes from Malaga Airport. - 35 minutes to the coast. The Real Estate Agent, acting on behalf of the vendor, provides these particulars as a guide for potential purchasers and not as an offer or contract in in any form. Reasonable efforts have been made to ensure the accuracy of the information provided, but potential purchasers are advised to verify each statement through inspection, searches, inquiries, and surveys. In compliance with RD of the Junta de Andalucía 218/2005 of October 11, it is reported that the price does not include the expenses derived from the purchase of real estate according to current laws: notarial, registration, ITP, etc. expenses. The data presented is merely informative and has no contractual value. The offer is subject to errors, changes in price, availability and/or withdrawal from the market without prior notice.

Setting Close To Town Close To Schools

Features Covered Terrace Private Terrace Storage Room Utility Room Barbeque Double Glazing Basement Fiber Optic Parking

Covered Private Condition Good

Kitchen Fully Fitted