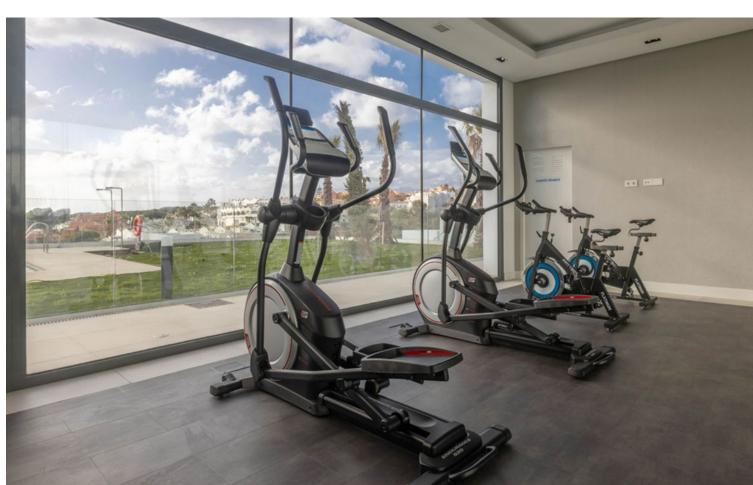

## Sales - Apartment - Cabopino 690.000€

Cabopino Apartment

2

2

137 m2

Discover the charm of this 2-bedroom luxury apartment nestled in the coveted enclave of Artola, just a delightful 20-minute stroll from the beach. The main allure of this residence lies in its prime location in a luxury complex boasting a gym and indoor pool. As you step inside, a discreet laundry room to your right, provides ample shelf-space for linen and the washing machine and tumble dryer. The 2 bedrooms are all conveniently located ahead of you (one of which is ensuite), and the kitchen/dining area is immediately to your left, leading out to the spacious terrace. The apartment is equipped with an energy-efficient heat pump system that bestows hot or cold air according to your needs. Both bathrooms also have underfloor-heating. Easy access to the rooftop terrace, where you can enjoy the sun throughout the year. Parking is a breeze with not one but two dedicated spaces – an indoor space for your vehicle and an outdoor convenience for guests. This flat is nestled within a secure gated complex, granting you exclusive access to a cutting-edge gym for your fitness pursuits. Step into the outdoors to find a spacious pool area, perfect for unwinding in the Mediterranean sun. For those cooler days, retreat to the heated indoor pool. In the heart of Cabopino, this property encapsulates more than just luxury; it offers a coveted lifestyle. Elevate your living experience in Marbella today. Reach out to us for a viewing and seize the opportunity to call this home yours. Your dream life starts here!