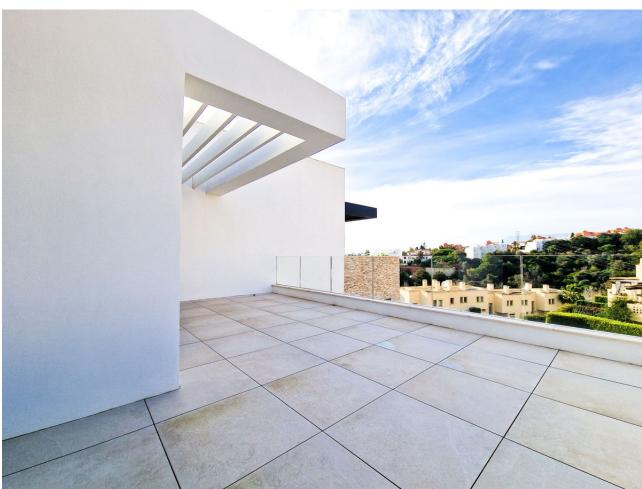

## Sales - Apartment - Cabopino 690.000€

Cabopino Apartment

2

2

137 m2

Discover the charm of this 2-bedroom luxury apartment nestled in the coveted enclave of Artola, just a delightful 20-minute stroll from the beach. The main allure of this residence lies in its prime location in a luxury complex boasting a gym and indoor pool. As you step inside, a discreet laundry room to your right, provides ample shelf-space for linen and the washing machine and tumble dryer. The 2 bedrooms are all conveniently located ahead of you (one of which is ensuite), and the kitchen/dining area is immediately to your left, leading out to the spacious terrace. The apartment is equipped with an energy-efficient heat pump system that bestows hot or cold air according to your needs. Both bathrooms also have underfloor-heating. Easy access to the rooftop terrace, where you can enjoy the sun throughout the year. Parking is a breeze with not one but two dedicated spaces – an indoor space for your vehicle and an outdoor convenience for guests. This flat is nestled within a secure gated complex, granting you exclusive access to a cutting-edge gym for your fitness pursuits. Step into the outdoors to find a spacious pool area, perfect for unwinding in the Mediterranean sun. For those cooler days, retreat to the heated indoor pool. In the heart of Cabopino, this property encapsulates more than just luxury; it offers a coveted lifestyle. Elevate your living experience in Marbella today. Reach out to us for a viewing and seize the opportunity to call this home yours. Your dream life starts here!