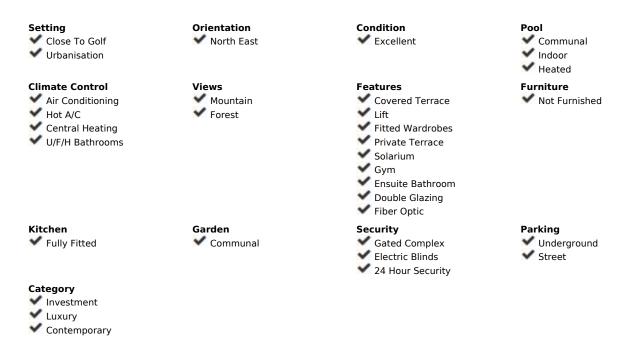

## Sales - Apartment - Cabopino 690.000€

Cabopino Apartment

2

2

137 m2

Discover the charm of this 2-bedroom luxury apartment nestled in the coveted enclave of Artola, just a delightful 20-minute stroll from the beach. The main allure of this residence lies in its prime location in a luxury complex boasting a gym and indoor pool. As you step inside, a discreet laundry room to your right, provides ample shelf-space for linen and the washing machine and tumble dryer. The 2 bedrooms are all conveniently located ahead of you (one of which is ensuite), and the kitchen/dining area is immediately to your left, leading out to the spacious terrace. The apartment is equipped with an energy-efficient heat pump system that bestows hot or cold air according to your needs. Both bathrooms also have underfloor-heating. Easy access to the rooftop terrace, where you can enjoy the sun throughout the year. Parking is a breeze with not one but two dedicated spaces – an indoor space for your vehicle and an outdoor convenience for guests. This flat is nestled within a secure gated complex, granting you exclusive access to a cutting-edge gym for your fitness pursuits. Step into the outdoors to find a spacious pool area, perfect for unwinding in the Mediterranean sun. For those cooler days, retreat to the heated indoor pool. In the heart of Cabopino, this property encapsulates more than just luxury; it offers a coveted lifestyle. Elevate your living experience in Marbella today. Reach out to us for a viewing and seize the opportunity to call this home yours. Your dream life starts here!