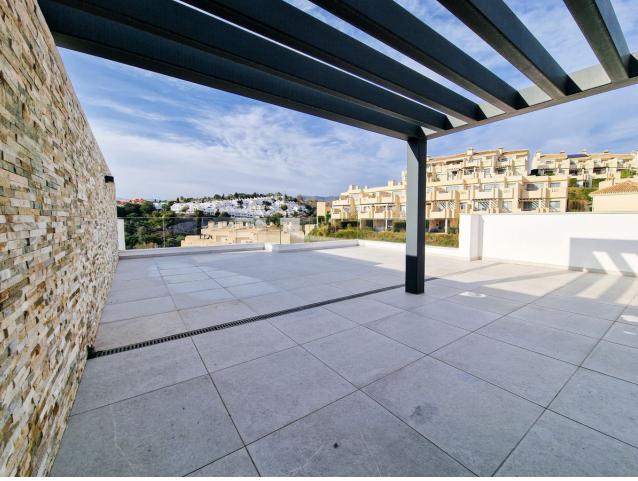

## Sales - Apartment - Cabopino 690.000€

Cabopino Apartment

2

2

137 m2

Discover the charm of this 2-bedroom luxury apartment nestled in the coveted enclave of Artola, just a delightful 20-minute stroll from the beach. The main allure of this residence lies in its prime location in a luxury complex boasting a gym and indoor pool. As you step inside, a discreet laundry room to your right, provides ample shelf-space for linen and the washing machine and tumble dryer. The 2 bedrooms are all conveniently located ahead of you (one of which is ensuite), and the kitchen/dining area is immediately to your left, leading out to the spacious terrace. The apartment is equipped with an energy-efficient heat pump system that bestows hot or cold air according to your needs. Both bathrooms also have underfloor-heating. Easy access to the rooftop terrace, where you can enjoy the sun throughout the year. Parking is a breeze with not one but two dedicated spaces – an indoor space for your vehicle and an outdoor convenience for guests. This flat is nestled within a secure gated complex, granting you exclusive access to a cutting-edge gym for your fitness pursuits. Step into the outdoors to find a spacious pool area, perfect for unwinding in the Mediterranean sun. For those cooler days, retreat to the heated indoor pool. In the heart of Cabopino, this property encapsulates more than just luxury; it offers a coveted lifestyle. Elevate your living experience in Marbella today. Reach out to us for a viewing and seize the opportunity to call this home yours. Your dream life starts here!