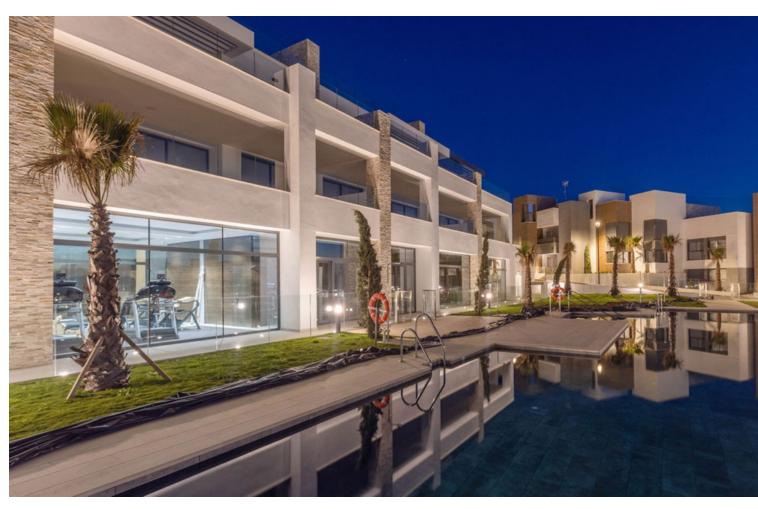

## Sales - Apartment - Cabopino 690.000€

Cabopino Apartment

2

2

137 m2

Discover the charm of this 2-bedroom luxury apartment nestled in the coveted enclave of Artola, just a delightful 20-minute stroll from the beach. The main allure of this residence lies in its prime location in a luxury complex boasting a gym and indoor pool. As you step inside, a discreet laundry room to your right, provides ample shelf-space for linen and the washing machine and tumble dryer. The 2 bedrooms are all conveniently located ahead of you (one of which is ensuite), and the kitchen/dining area is immediately to your left, leading out to the spacious terrace. The apartment is equipped with an energy-efficient heat pump system that bestows hot or cold air according to your needs. Both bathrooms also have underfloor-heating. Easy access to the rooftop terrace, where you can enjoy the sun throughout the year. Parking is a breeze with not one but two dedicated spaces – an indoor space for your vehicle and an outdoor convenience for guests. This flat is nestled within a secure gated complex, granting you exclusive access to a cutting-edge gym for your fitness pursuits. Step into the outdoors to find a spacious pool area, perfect for unwinding in the Mediterranean sun. For those cooler days, retreat to the heated indoor pool. In the heart of Cabopino, this property encapsulates more than just luxury; it offers a coveted lifestyle. Elevate your living experience in Marbella today. Reach out to us for a viewing and seize the opportunity to call this home yours. Your dream life starts here!