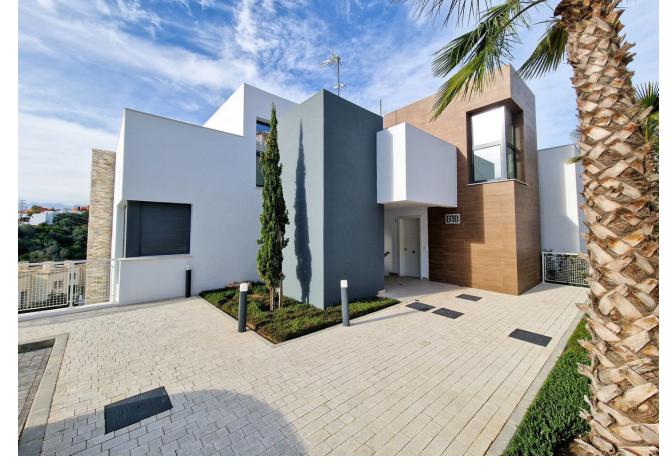

## Sales - Apartment - Cabopino 690.000€

Cabopino Apartment

2

2

137 m2

Discover the charm of this 2-bedroom luxury apartment nestled in the coveted enclave of Artola, just a delightful 20-minute stroll from the beach. The main allure of this residence lies in its prime location in a luxury complex boasting a gym and indoor pool. As you step inside, a discreet laundry room to your right, provides ample shelf-space for linen and the washing machine and tumble dryer. The 2 bedrooms are all conveniently located ahead of you (one of which is ensuite), and the kitchen/dining area is immediately to your left, leading out to the spacious terrace. The apartment is equipped with an energy-efficient heat pump system that bestows hot or cold air according to your needs. Both bathrooms also have underfloor-heating. Easy access to the rooftop terrace, where you can enjoy the sun throughout the year. Parking is a breeze with not one but two dedicated spaces – an indoor space for your vehicle and an outdoor convenience for guests. This flat is nestled within a secure gated complex, granting you exclusive access to a cutting-edge gym for your fitness pursuits. Step into the outdoors to find a spacious pool area, perfect for unwinding in the Mediterranean sun. For those cooler days, retreat to the heated indoor pool. In the heart of Cabopino, this property encapsulates more than just luxury; it offers a coveted lifestyle. Elevate your living experience in Marbella today. Reach out to us for a viewing and seize the opportunity to call this home yours. Your dream life starts here!