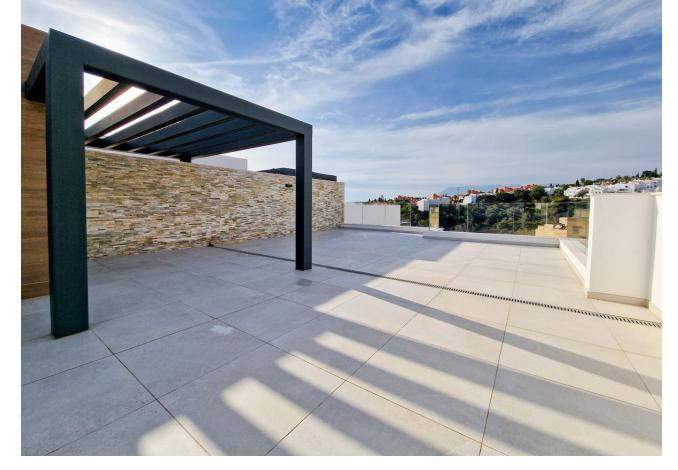

## Sales - Apartment - Cabopino 690.000€

Cabopino Apartment

2

2

137 m2

Discover the charm of this 2-bedroom luxury apartment nestled in the coveted enclave of Artola, just a delightful 20-minute stroll from the beach. The main allure of this residence lies in its prime location in a luxury complex boasting a gym and indoor pool. As you step inside, a discreet laundry room to your right, provides ample shelf-space for linen and the washing machine and tumble dryer. The 2 bedrooms are all conveniently located ahead of you (one of which is ensuite), and the kitchen/dining area is immediately to your left, leading out to the spacious terrace. The apartment is equipped with an energy-efficient heat pump system that bestows hot or cold air according to your needs. Both bathrooms also have underfloor-heating. Easy access to the rooftop terrace, where you can enjoy the sun throughout the year. Parking is a breeze with not one but two dedicated spaces – an indoor space for your vehicle and an outdoor convenience for guests. This flat is nestled within a secure gated complex, granting you exclusive access to a cutting-edge gym for your fitness pursuits. Step into the outdoors to find a spacious pool area, perfect for unwinding in the Mediterranean sun. For those cooler days, retreat to the heated indoor pool. In the heart of Cabopino, this property encapsulates more than just luxury; it offers a coveted lifestyle. Elevate your living experience in Marbella today. Reach out to us for a viewing and seize the opportunity to call this home yours. Your dream life starts here!