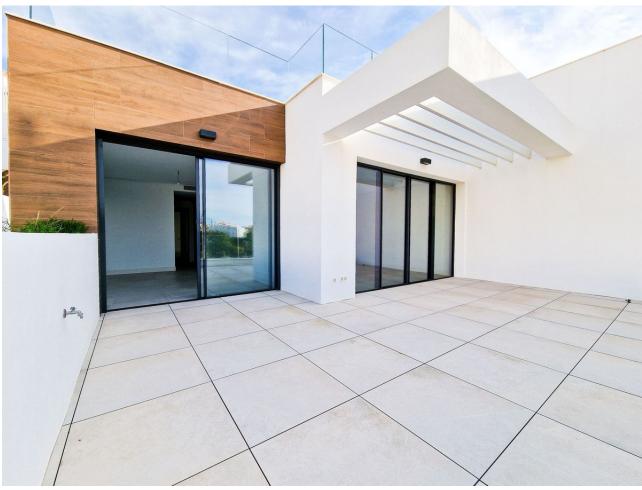

## Sales - Apartment - Cabopino 690.000€

Cabopino Apartment

2

2

137 m2

Discover the charm of this 2-bedroom luxury apartment nestled in the coveted enclave of Artola, just a delightful 20-minute stroll from the beach. The main allure of this residence lies in its prime location in a luxury complex boasting a gym and indoor pool. As you step inside, a discreet laundry room to your right, provides ample shelf-space for linen and the washing machine and tumble dryer. The 2 bedrooms are all conveniently located ahead of you (one of which is ensuite), and the kitchen/dining area is immediately to your left, leading out to the spacious terrace. The apartment is equipped with an energy-efficient heat pump system that bestows hot or cold air according to your needs. Both bathrooms also have underfloor-heating. Easy access to the rooftop terrace, where you can enjoy the sun throughout the year. Parking is a breeze with not one but two dedicated spaces – an indoor space for your vehicle and an outdoor convenience for guests. This flat is nestled within a secure gated complex, granting you exclusive access to a cutting-edge gym for your fitness pursuits. Step into the outdoors to find a spacious pool area, perfect for unwinding in the Mediterranean sun. For those cooler days, retreat to the heated indoor pool. In the heart of Cabopino, this property encapsulates more than just luxury; it offers a coveted lifestyle. Elevate your living experience in Marbella today. Reach out to us for a viewing and seize the opportunity to call this home yours. Your dream life starts here!