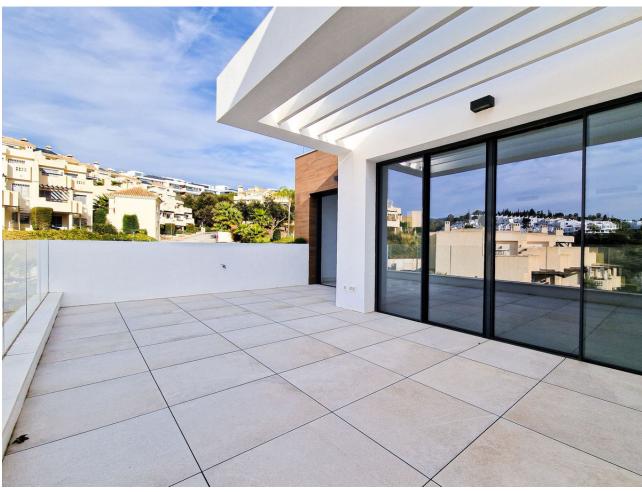

## Sales - Apartment - Cabopino 690.000€

Cabopino Apartment

2

2

137 m2

Discover the charm of this 2-bedroom luxury apartment nestled in the coveted enclave of Artola, just a delightful 20-minute stroll from the beach. The main allure of this residence lies in its prime location in a luxury complex boasting a gym and indoor pool. As you step inside, a discreet laundry room to your right, provides ample shelf-space for linen and the washing machine and tumble dryer. The 2 bedrooms are all conveniently located ahead of you (one of which is ensuite), and the kitchen/dining area is immediately to your left, leading out to the spacious terrace. The apartment is equipped with an energy-efficient heat pump system that bestows hot or cold air according to your needs. Both bathrooms also have underfloor-heating. Easy access to the rooftop terrace, where you can enjoy the sun throughout the year. Parking is a breeze with not one but two dedicated spaces – an indoor space for your vehicle and an outdoor convenience for guests. This flat is nestled within a secure gated complex, granting you exclusive access to a cutting-edge gym for your fitness pursuits. Step into the outdoors to find a spacious pool area, perfect for unwinding in the Mediterranean sun. For those cooler days, retreat to the heated indoor pool. In the heart of Cabopino, this property encapsulates more than just luxury; it offers a coveted lifestyle. Elevate your living experience in Marbella today. Reach out to us for a viewing and seize the opportunity to call this home yours. Your dream life starts here!