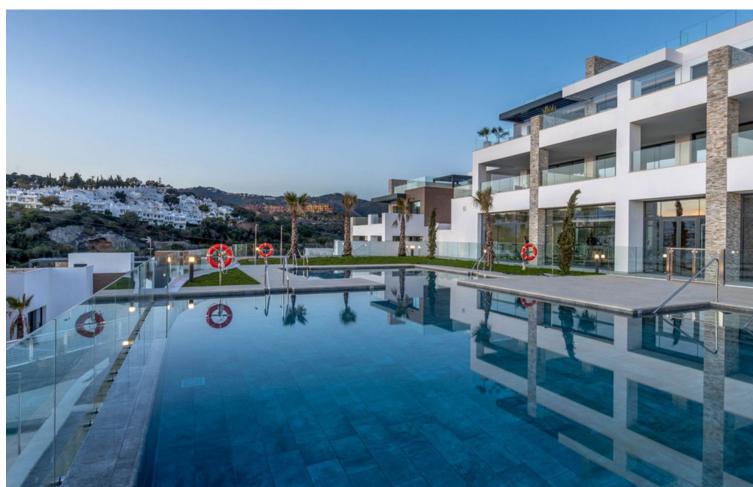

## Sales - Apartment - Cabopino 690.000€

Cabopino Apartment

2

2

137 m2

Discover the charm of this 2-bedroom luxury apartment nestled in the coveted enclave of Artola, just a delightful 20-minute stroll from the beach. The main allure of this residence lies in its prime location in a luxury complex boasting a gym and indoor pool. As you step inside, a discreet laundry room to your right, provides ample shelf-space for linen and the washing machine and tumble dryer. The 2 bedrooms are all conveniently located ahead of you (one of which is ensuite), and the kitchen/dining area is immediately to your left, leading out to the spacious terrace. The apartment is equipped with an energy-efficient heat pump system that bestows hot or cold air according to your needs. Both bathrooms also have underfloor-heating. Easy access to the rooftop terrace, where you can enjoy the sun throughout the year. Parking is a breeze with not one but two dedicated spaces – an indoor space for your vehicle and an outdoor convenience for guests. This flat is nestled within a secure gated complex, granting you exclusive access to a cutting-edge gym for your fitness pursuits. Step into the outdoors to find a spacious pool area, perfect for unwinding in the Mediterranean sun. For those cooler days, retreat to the heated indoor pool. In the heart of Cabopino, this property encapsulates more than just luxury; it offers a coveted lifestyle. Elevate your living experience in Marbella today. Reach out to us for a viewing and seize the opportunity to call this home yours. Your dream life starts here!