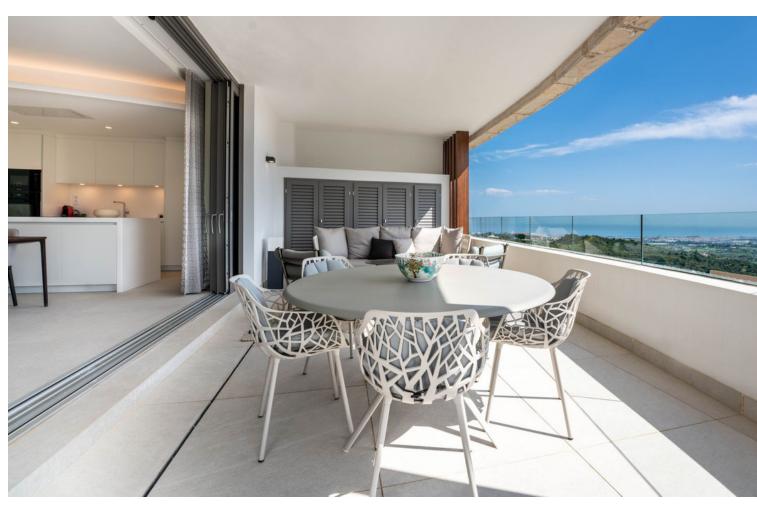

## Sales - Apartment - Benahavís 995.000€

Benahavís Apartment

Community: 5,100 EUR / year IBI: 679 EUR / year Rubbish: 40 EUR / year

2

2

108 m<sup>2</sup>

The master bedroom and ensuite bathroom, both finished in a relaxing color palette, have a cozy private terrace. There is ample storage space with discreet built-in wardrobes. The guest bedroom and guest bathroom, situated along the hallway, are a nice addition to the convenient layout of this apartment. The finishings used for both interior and exterior include natural materials such as stone and wood. These materials are integrated in a modern context where cement, glass, and 21st-century technologies blend seamlessly with the design of the buildings and landscape. It is completely furnished with high-end furniture and accessories. The apartment boasts modern features, such as an intelligent home automation system, air conditioning, underfloor heating throughout, and automatic blinds. The apartment comes with two underground parking spaces and a separate storage room. Real de La Quinta is the first urban development project in Spain to be certified by BREEAM, the world's largest organization for sustainability assessment and certification in construction. Its contemporary design embraces the natural surroundings and takes full advantage of the privileged hillside position to offer excellent views over the green hills of the Sierra de Las Nieves, the emblematic La Concha mountain and the Mediterranean Sea. The communal areas include a well-maintained swimming pool with breathtaking panoramic sea views, a smaller swimming pool for children, and broad pathways adorned with typical Andalusian vegetation. The entrance to the urbanization has 24/7 security control for the peace of mind for all the residents. If you would like more information about modern apartment with panoramic sea views in Benahavís, the floor plans, or to arrange a personal viewing, please don't hesitate to contact us.