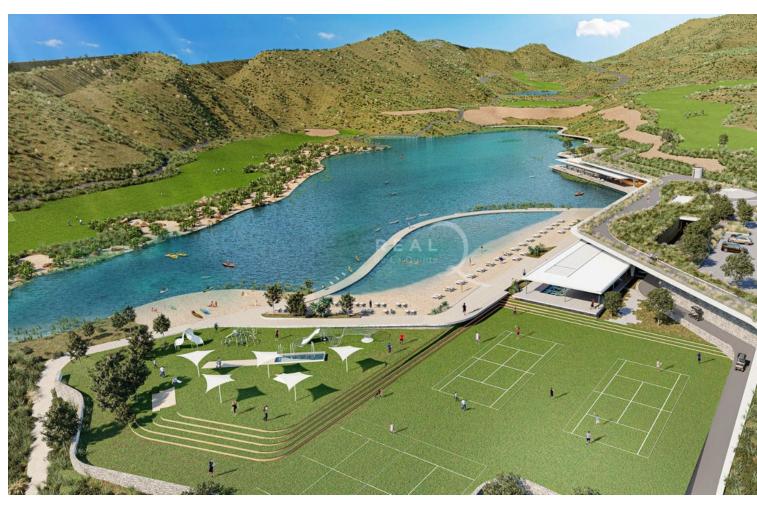

## Sales - Apartment - Benahavís 995.000€

Benahavís Apartment

Community: 5,100 EUR / year IBI: 679 EUR / year Rubbish: 40 EUR / year

2

2

108 m<sup>2</sup>

The master bedroom and ensuite bathroom, both finished in a relaxing color palette, have a cozy private terrace. There is ample storage space with discreet built-in wardrobes. The guest bedroom and guest bathroom, situated along the hallway, are a nice addition to the convenient layout of this apartment. The finishings used for both interior and exterior include natural materials such as stone and wood. These materials are integrated in a modern context where cement, glass, and 21st-century technologies blend seamlessly with the design of the buildings and landscape. It is completely furnished with high-end furniture and accessories. The apartment boasts modern features, such as an intelligent home automation system, air conditioning, underfloor heating throughout, and automatic blinds. The apartment comes with two underground parking spaces and a separate storage room. Real de La Quinta is the first urban development project in Spain to be certified by BREEAM, the world's largest organization for sustainability assessment and certification in construction. Its contemporary design embraces the natural surroundings and takes full advantage of the privileged hillside position to offer excellent views over the green hills of the Sierra de Las Nieves, the emblematic La Concha mountain and the Mediterranean Sea. The communal areas include a well-maintained swimming pool with breathtaking panoramic sea views, a smaller swimming pool for children, and broad pathways adorned with typical Andalusian vegetation. The entrance to the urbanization has 24/7 security control for the peace of mind for all the residents. If you would like more information about modern apartment with panoramic sea views in Benahavís, the floor plans, or to arrange a personal viewing, please don't hesitate to contact us.