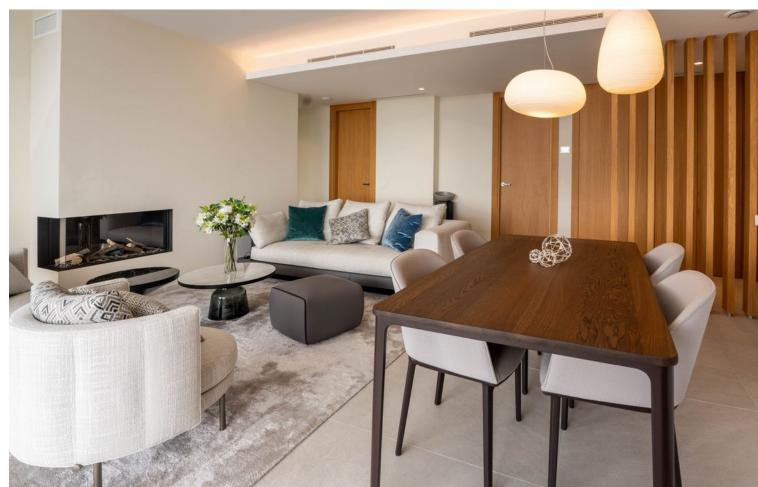

## Sales - Apartment - Benahavís 995.000€

Benahavís Apartment

Community: 5,100 EUR / year IBI: 679 EUR / year Rubbish: 40 EUR / year

2

2

108 m<sup>2</sup>

The master bedroom and ensuite bathroom, both finished in a relaxing color palette, have a cozy private terrace. There is ample storage space with discreet built-in wardrobes. The guest bedroom and guest bathroom, situated along the hallway, are a nice addition to the convenient layout of this apartment. The finishings used for both interior and exterior include natural materials such as stone and wood. These materials are integrated in a modern context where cement, glass, and 21st-century technologies blend seamlessly with the design of the buildings and landscape. It is completely furnished with high-end furniture and accessories. The apartment boasts modern features, such as an intelligent home automation system, air conditioning, underfloor heating throughout, and automatic blinds. The apartment comes with two underground parking spaces and a separate storage room. Real de La Quinta is the first urban development project in Spain to be certified by BREEAM, the world's largest organization for sustainability assessment and certification in construction. Its contemporary design embraces the natural surroundings and takes full advantage of the privileged hillside position to offer excellent views over the green hills of the Sierra de Las Nieves, the emblematic La Concha mountain and the Mediterranean Sea. The communal areas include a well-maintained swimming pool with breathtaking panoramic sea views, a smaller swimming pool for children, and broad pathways adorned with typical Andalusian vegetation. The entrance to the urbanization has 24/7 security control for the peace of mind for all the residents. If you would like more information about modern apartment with panoramic sea views in Benahavís, the floor plans, or to arrange a personal viewing, please don't hesitate to contact us.