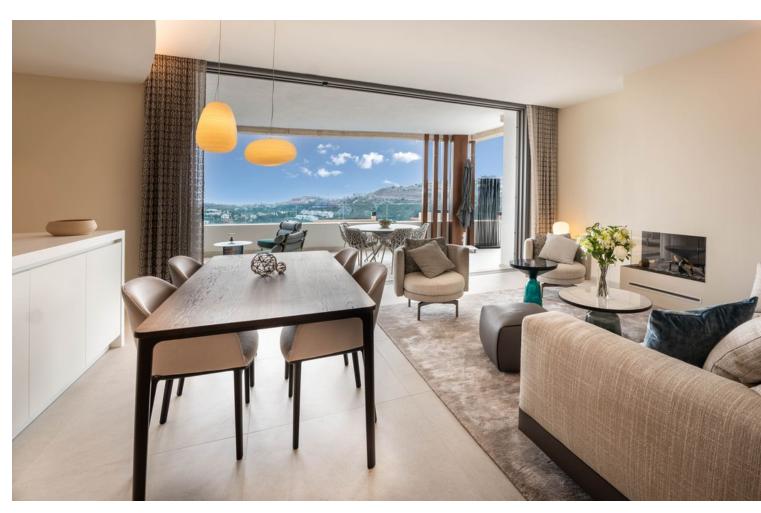

## Sales - Apartment - Benahavís 995.000€

Benahavís Apartment

Community: 5,100 EUR / year IBI: 679 EUR / year Rubbish: 40 EUR / year

2

2

108 m<sup>2</sup>

The master bedroom and ensuite bathroom, both finished in a relaxing color palette, have a cozy private terrace. There is ample storage space with discreet built-in wardrobes. The guest bedroom and guest bathroom, situated along the hallway, are a nice addition to the convenient layout of this apartment. The finishings used for both interior and exterior include natural materials such as stone and wood. These materials are integrated in a modern context where cement, glass, and 21st-century technologies blend seamlessly with the design of the buildings and landscape. It is completely furnished with high-end furniture and accessories. The apartment boasts modern features, such as an intelligent home automation system, air conditioning, underfloor heating throughout, and automatic blinds. The apartment comes with two underground parking spaces and a separate storage room. Real de La Quinta is the first urban development project in Spain to be certified by BREEAM, the world's largest organization for sustainability assessment and certification in construction. Its contemporary design embraces the natural surroundings and takes full advantage of the privileged hillside position to offer excellent views over the green hills of the Sierra de Las Nieves, the emblematic La Concha mountain and the Mediterranean Sea. The communal areas include a well-maintained swimming pool with breathtaking panoramic sea views, a smaller swimming pool for children, and broad pathways adorned with typical Andalusian vegetation. The entrance to the urbanization has 24/7 security control for the peace of mind for all the residents. If you would like more information about modern apartment with panoramic sea views in Benahavís, the floor plans, or to arrange a personal viewing, please don't hesitate to contact us.