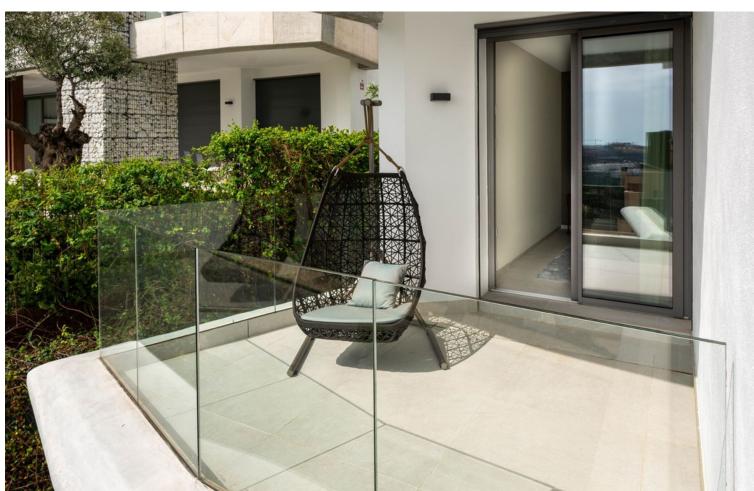

## Sales - Apartment - Benahavís 995.000€

Benahavís Apartment

Community: 5,100 EUR / year IBI: 679 EUR / year Rubbish: 40 EUR / year

2

2

108 m<sup>2</sup>

The master bedroom and ensuite bathroom, both finished in a relaxing color palette, have a cozy private terrace. There is ample storage space with discreet built-in wardrobes. The guest bedroom and guest bathroom, situated along the hallway, are a nice addition to the convenient layout of this apartment. The finishings used for both interior and exterior include natural materials such as stone and wood. These materials are integrated in a modern context where cement, glass, and 21st-century technologies blend seamlessly with the design of the buildings and landscape. It is completely furnished with high-end furniture and accessories. The apartment boasts modern features, such as an intelligent home automation system, air conditioning, underfloor heating throughout, and automatic blinds. The apartment comes with two underground parking spaces and a separate storage room. Real de La Quinta is the first urban development project in Spain to be certified by BREEAM, the world's largest organization for sustainability assessment and certification in construction. Its contemporary design embraces the natural surroundings and takes full advantage of the privileged hillside position to offer excellent views over the green hills of the Sierra de Las Nieves, the emblematic La Concha mountain and the Mediterranean Sea. The communal areas include a well-maintained swimming pool with breathtaking panoramic sea views, a smaller swimming pool for children, and broad pathways adorned with typical Andalusian vegetation. The entrance to the urbanization has 24/7 security control for the peace of mind for all the residents. If you would like more information about modern apartment with panoramic sea views in Benahavís, the floor plans, or to arrange a personal viewing, please don't hesitate to contact us.