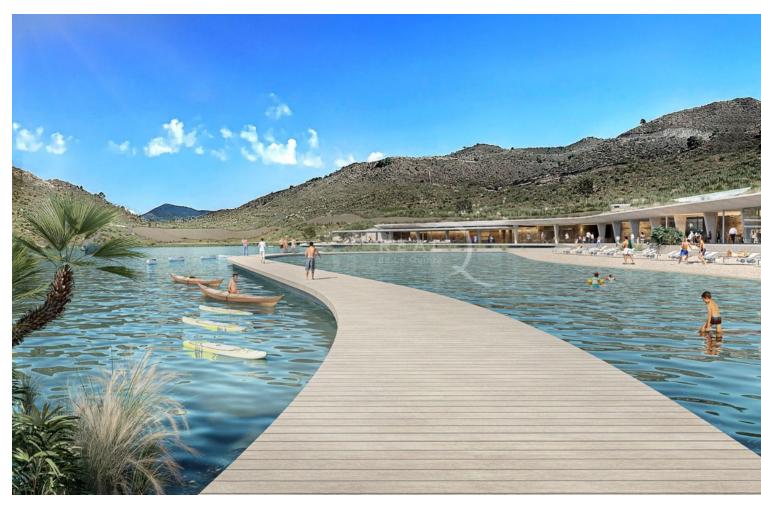

## Sales - Apartment - Benahavís 995.000€

Benahavís Apartment

Community: 5,100 EUR / year IBI: 679 EUR / year Rubbish: 40 EUR / year

2

2

108 m<sup>2</sup>

The master bedroom and ensuite bathroom, both finished in a relaxing color palette, have a cozy private terrace. There is ample storage space with discreet built-in wardrobes. The guest bedroom and guest bathroom, situated along the hallway, are a nice addition to the convenient layout of this apartment. The finishings used for both interior and exterior include natural materials such as stone and wood. These materials are integrated in a modern context where cement, glass, and 21st-century technologies blend seamlessly with the design of the buildings and landscape. It is completely furnished with high-end furniture and accessories. The apartment boasts modern features, such as an intelligent home automation system, air conditioning, underfloor heating throughout, and automatic blinds. The apartment comes with two underground parking spaces and a separate storage room. Real de La Quinta is the first urban development project in Spain to be certified by BREEAM, the world's largest organization for sustainability assessment and certification in construction. Its contemporary design embraces the natural surroundings and takes full advantage of the privileged hillside position to offer excellent views over the green hills of the Sierra de Las Nieves, the emblematic La Concha mountain and the Mediterranean Sea. The communal areas include a well-maintained swimming pool with breathtaking panoramic sea views, a smaller swimming pool for children, and broad pathways adorned with typical Andalusian vegetation. The entrance to the urbanization has 24/7 security control for the peace of mind for all the residents. If you would like more information about modern apartment with panoramic sea views in Benahavís, the floor plans, or to arrange a personal viewing, please don't hesitate to contact us.