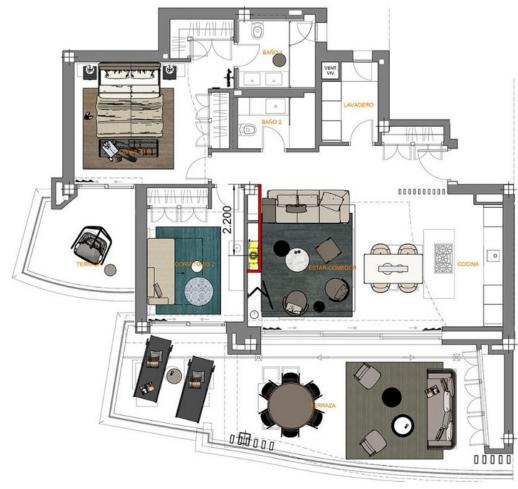

## Sales - Apartment - Benahavís 995.000€

Benahavís Apartment

Community: 5,100 EUR / year IBI: 679 EUR / year Rubbish: 40 EUR / year

2

2

108 m<sup>2</sup>

The master bedroom and ensuite bathroom, both finished in a relaxing color palette, have a cozy private terrace. There is ample storage space with discreet built-in wardrobes. The guest bedroom and guest bathroom, situated along the hallway, are a nice addition to the convenient layout of this apartment. The finishings used for both interior and exterior include natural materials such as stone and wood. These materials are integrated in a modern context where cement, glass, and 21st-century technologies blend seamlessly with the design of the buildings and landscape. It is completely furnished with high-end furniture and accessories. The apartment boasts modern features, such as an intelligent home automation system, air conditioning, underfloor heating throughout, and automatic blinds. The apartment comes with two underground parking spaces and a separate storage room. Real de La Quinta is the first urban development project in Spain to be certified by BREEAM, the world's largest organization for sustainability assessment and certification in construction. Its contemporary design embraces the natural surroundings and takes full advantage of the privileged hillside position to offer excellent views over the green hills of the Sierra de Las Nieves, the emblematic La Concha mountain and the Mediterranean Sea. The communal areas include a well-maintained swimming pool with breathtaking panoramic sea views, a smaller swimming pool for children, and broad pathways adorned with typical Andalusian vegetation. The entrance to the urbanization has 24/7 security control for the peace of mind for all the residents. If you would like more information about modern apartment with panoramic sea views in Benahavís, the floor plans, or to arrange a personal viewing, please don't hesitate to contact us.