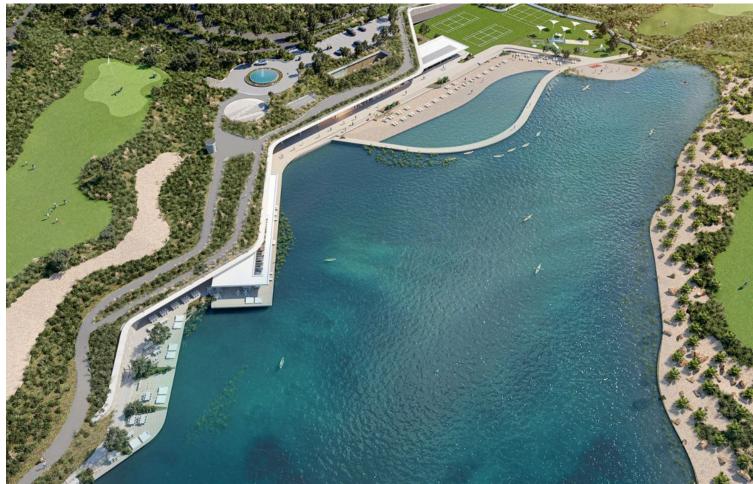

## Sales - Apartment - Benahavís 995.000€

Benahavís Apartment

Community: 5,100 EUR / year IBI: 679 EUR / year Rubbish: 40 EUR / year

2

2

108 m<sup>2</sup>

The master bedroom and ensuite bathroom, both finished in a relaxing color palette, have a cozy private terrace. There is ample storage space with discreet built-in wardrobes. The guest bedroom and guest bathroom, situated along the hallway, are a nice addition to the convenient layout of this apartment. The finishings used for both interior and exterior include natural materials such as stone and wood. These materials are integrated in a modern context where cement, glass, and 21st-century technologies blend seamlessly with the design of the buildings and landscape. It is completely furnished with high-end furniture and accessories. The apartment boasts modern features, such as an intelligent home automation system, air conditioning, underfloor heating throughout, and automatic blinds. The apartment comes with two underground parking spaces and a separate storage room. Real de La Quinta is the first urban development project in Spain to be certified by BREEAM, the world's largest organization for sustainability assessment and certification in construction. Its contemporary design embraces the natural surroundings and takes full advantage of the privileged hillside position to offer excellent views over the green hills of the Sierra de Las Nieves, the emblematic La Concha mountain and the Mediterranean Sea. The communal areas include a well-maintained swimming pool with breathtaking panoramic sea views, a smaller swimming pool for children, and broad pathways adorned with typical Andalusian vegetation. The entrance to the urbanization has 24/7 security control for the peace of mind for all the residents. If you would like more information about modern apartment with panoramic sea views in Benahavís, the floor plans, or to arrange a personal viewing, please don't hesitate to contact us.