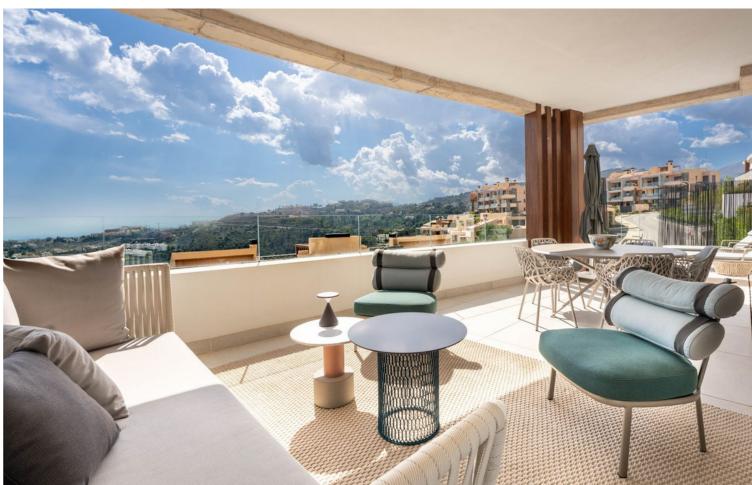

## Sales - Apartment - Benahavís 995.000€

Benahavís Apartment

Community: 5,100 EUR / year IBI: 679 EUR / year Rubbish: 40 EUR / year

2

2

108 m<sup>2</sup>

The master bedroom and ensuite bathroom, both finished in a relaxing color palette, have a cozy private terrace. There is ample storage space with discreet built-in wardrobes. The guest bedroom and guest bathroom, situated along the hallway, are a nice addition to the convenient layout of this apartment. The finishings used for both interior and exterior include natural materials such as stone and wood. These materials are integrated in a modern context where cement, glass, and 21st-century technologies blend seamlessly with the design of the buildings and landscape. It is completely furnished with high-end furniture and accessories. The apartment boasts modern features, such as an intelligent home automation system, air conditioning, underfloor heating throughout, and automatic blinds. The apartment comes with two underground parking spaces and a separate storage room. Real de La Quinta is the first urban development project in Spain to be certified by BREEAM, the world's largest organization for sustainability assessment and certification in construction. Its contemporary design embraces the natural surroundings and takes full advantage of the privileged hillside position to offer excellent views over the green hills of the Sierra de Las Nieves, the emblematic La Concha mountain and the Mediterranean Sea. The communal areas include a well-maintained swimming pool with breathtaking panoramic sea views, a smaller swimming pool for children, and broad pathways adorned with typical Andalusian vegetation. The entrance to the urbanization has 24/7 security control for the peace of mind for all the residents. If you would like more information about modern apartment with panoramic sea views in Benahavís, the floor plans, or to arrange a personal viewing, please don't hesitate to contact us.