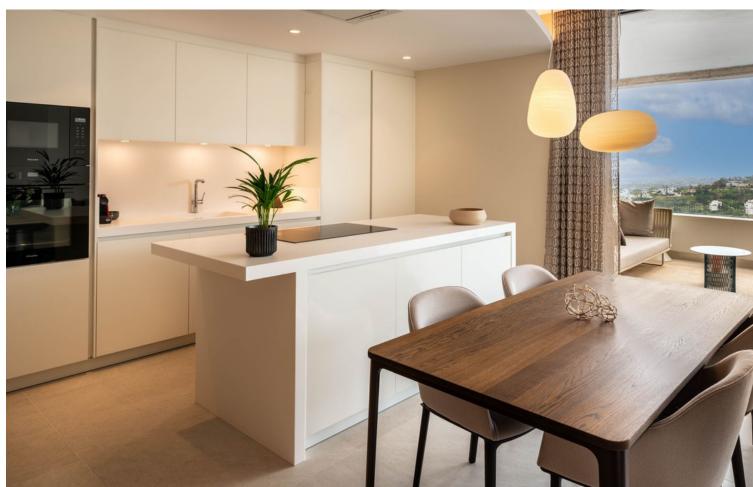

## Sales - Apartment - Benahavís 995.000€

Benahavís Apartment

Community: 5,100 EUR / year IBI: 679 EUR / year Rubbish: 40 EUR / year

2

2

108 m<sup>2</sup>

The master bedroom and ensuite bathroom, both finished in a relaxing color palette, have a cozy private terrace. There is ample storage space with discreet built-in wardrobes. The guest bedroom and guest bathroom, situated along the hallway, are a nice addition to the convenient layout of this apartment. The finishings used for both interior and exterior include natural materials such as stone and wood. These materials are integrated in a modern context where cement, glass, and 21st-century technologies blend seamlessly with the design of the buildings and landscape. It is completely furnished with high-end furniture and accessories. The apartment boasts modern features, such as an intelligent home automation system, air conditioning, underfloor heating throughout, and automatic blinds. The apartment comes with two underground parking spaces and a separate storage room. Real de La Quinta is the first urban development project in Spain to be certified by BREEAM, the world's largest organization for sustainability assessment and certification in construction. Its contemporary design embraces the natural surroundings and takes full advantage of the privileged hillside position to offer excellent views over the green hills of the Sierra de Las Nieves, the emblematic La Concha mountain and the Mediterranean Sea. The communal areas include a well-maintained swimming pool with breathtaking panoramic sea views, a smaller swimming pool for children, and broad pathways adorned with typical Andalusian vegetation. The entrance to the urbanization has 24/7 security control for the peace of mind for all the residents. If you would like more information about modern apartment with panoramic sea views in Benahavís, the floor plans, or to arrange a personal viewing, please don't hesitate to contact us.