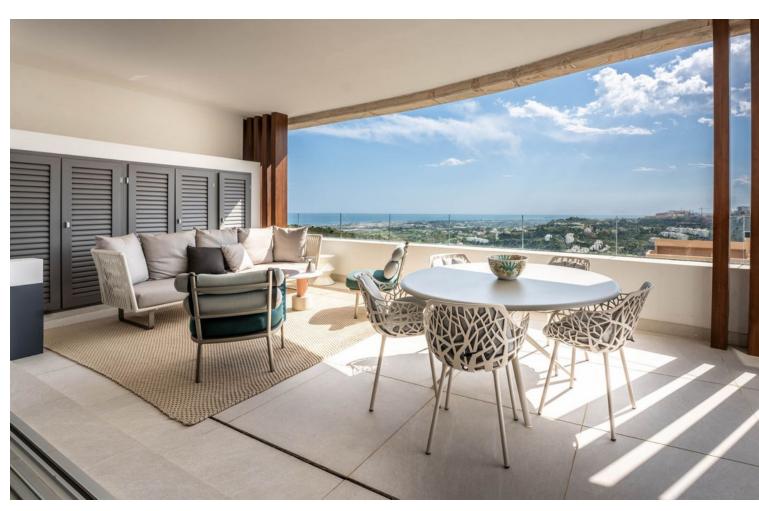

## Sales - Apartment - Benahavís 995.000€

Benahavís Apartment

Community: 5,100 EUR / year IBI: 679 EUR / year Rubbish: 40 EUR / year

2

2

108 m<sup>2</sup>

The master bedroom and ensuite bathroom, both finished in a relaxing color palette, have a cozy private terrace. There is ample storage space with discreet built-in wardrobes. The guest bedroom and guest bathroom, situated along the hallway, are a nice addition to the convenient layout of this apartment. The finishings used for both interior and exterior include natural materials such as stone and wood. These materials are integrated in a modern context where cement, glass, and 21st-century technologies blend seamlessly with the design of the buildings and landscape. It is completely furnished with high-end furniture and accessories. The apartment boasts modern features, such as an intelligent home automation system, air conditioning, underfloor heating throughout, and automatic blinds. The apartment comes with two underground parking spaces and a separate storage room. Real de La Quinta is the first urban development project in Spain to be certified by BREEAM, the world's largest organization for sustainability assessment and certification in construction. Its contemporary design embraces the natural surroundings and takes full advantage of the privileged hillside position to offer excellent views over the green hills of the Sierra de Las Nieves, the emblematic La Concha mountain and the Mediterranean Sea. The communal areas include a well-maintained swimming pool with breathtaking panoramic sea views, a smaller swimming pool for children, and broad pathways adorned with typical Andalusian vegetation. The entrance to the urbanization has 24/7 security control for the peace of mind for all the residents. If you would like more information about modern apartment with panoramic sea views in Benahavís, the floor plans, or to arrange a personal viewing, please don't hesitate to contact us.