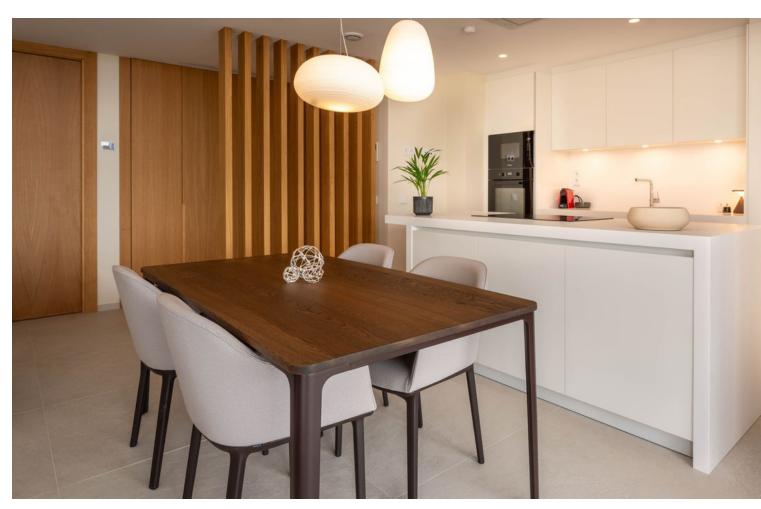

## Sales - Apartment - Benahavís 995.000€

Benahavís Apartment

Community: 5,100 EUR / year IBI: 679 EUR / year Rubbish: 40 EUR / year

2

2

108 m<sup>2</sup>

The master bedroom and ensuite bathroom, both finished in a relaxing color palette, have a cozy private terrace. There is ample storage space with discreet built-in wardrobes. The guest bedroom and guest bathroom, situated along the hallway, are a nice addition to the convenient layout of this apartment. The finishings used for both interior and exterior include natural materials such as stone and wood. These materials are integrated in a modern context where cement, glass, and 21st-century technologies blend seamlessly with the design of the buildings and landscape. It is completely furnished with high-end furniture and accessories. The apartment boasts modern features, such as an intelligent home automation system, air conditioning, underfloor heating throughout, and automatic blinds. The apartment comes with two underground parking spaces and a separate storage room. Real de La Quinta is the first urban development project in Spain to be certified by BREEAM, the world's largest organization for sustainability assessment and certification in construction. Its contemporary design embraces the natural surroundings and takes full advantage of the privileged hillside position to offer excellent views over the green hills of the Sierra de Las Nieves, the emblematic La Concha mountain and the Mediterranean Sea. The communal areas include a well-maintained swimming pool with breathtaking panoramic sea views, a smaller swimming pool for children, and broad pathways adorned with typical Andalusian vegetation. The entrance to the urbanization has 24/7 security control for the peace of mind for all the residents. If you would like more information about modern apartment with panoramic sea views in Benahavís, the floor plans, or to arrange a personal viewing, please don't hesitate to contact us.