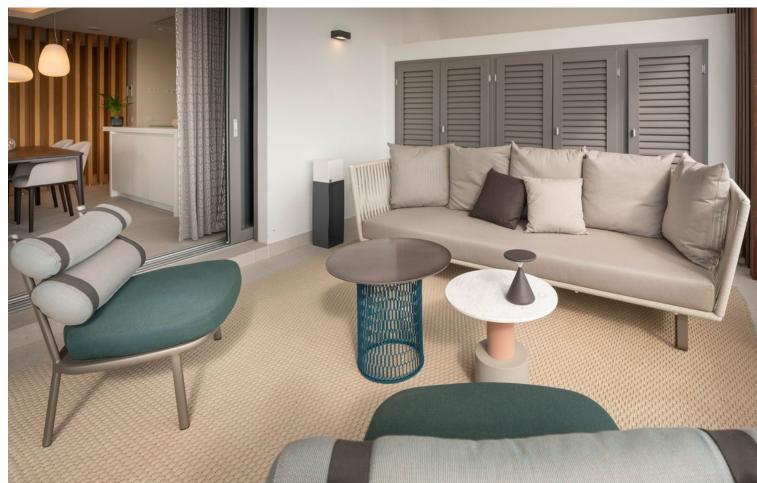

## Sales - Apartment - Benahavís 995.000€

Benahavís Apartment

Community: 5,100 EUR / year IBI: 679 EUR / year Rubbish: 40 EUR / year

2

2

108 m<sup>2</sup>

The master bedroom and ensuite bathroom, both finished in a relaxing color palette, have a cozy private terrace. There is ample storage space with discreet built-in wardrobes. The guest bedroom and guest bathroom, situated along the hallway, are a nice addition to the convenient layout of this apartment. The finishings used for both interior and exterior include natural materials such as stone and wood. These materials are integrated in a modern context where cement, glass, and 21st-century technologies blend seamlessly with the design of the buildings and landscape. It is completely furnished with high-end furniture and accessories. The apartment boasts modern features, such as an intelligent home automation system, air conditioning, underfloor heating throughout, and automatic blinds. The apartment comes with two underground parking spaces and a separate storage room. Real de La Quinta is the first urban development project in Spain to be certified by BREEAM, the world's largest organization for sustainability assessment and certification in construction. Its contemporary design embraces the natural surroundings and takes full advantage of the privileged hillside position to offer excellent views over the green hills of the Sierra de Las Nieves, the emblematic La Concha mountain and the Mediterranean Sea. The communal areas include a well-maintained swimming pool with breathtaking panoramic sea views, a smaller swimming pool for children, and broad pathways adorned with typical Andalusian vegetation. The entrance to the urbanization has 24/7 security control for the peace of mind for all the residents. If you would like more information about modern apartment with panoramic sea views in Benahavís, the floor plans, or to arrange a personal viewing, please don't hesitate to contact us.