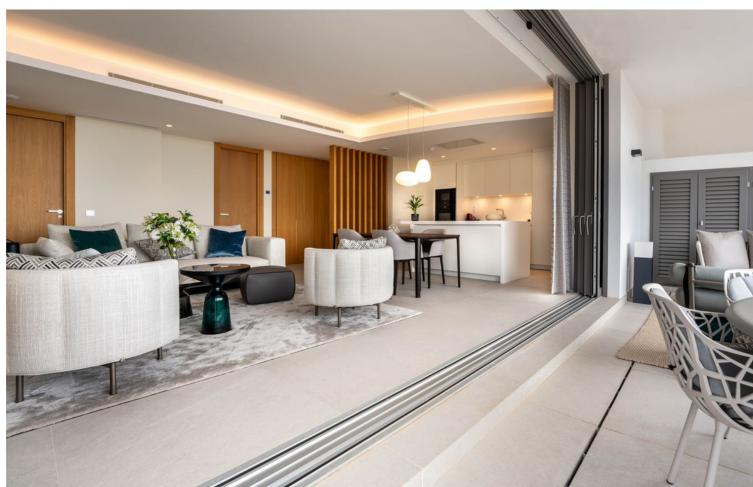

## Sales - Apartment - Benahavís 995.000€

Benahavís Apartment

Community: 5,100 EUR / year IBI: 679 EUR / year Rubbish: 40 EUR / year

2

2

108 m<sup>2</sup>

The master bedroom and ensuite bathroom, both finished in a relaxing color palette, have a cozy private terrace. There is ample storage space with discreet built-in wardrobes. The guest bedroom and guest bathroom, situated along the hallway, are a nice addition to the convenient layout of this apartment. The finishings used for both interior and exterior include natural materials such as stone and wood. These materials are integrated in a modern context where cement, glass, and 21st-century technologies blend seamlessly with the design of the buildings and landscape. It is completely furnished with high-end furniture and accessories. The apartment boasts modern features, such as an intelligent home automation system, air conditioning, underfloor heating throughout, and automatic blinds. The apartment comes with two underground parking spaces and a separate storage room. Real de La Quinta is the first urban development project in Spain to be certified by BREEAM, the world's largest organization for sustainability assessment and certification in construction. Its contemporary design embraces the natural surroundings and takes full advantage of the privileged hillside position to offer excellent views over the green hills of the Sierra de Las Nieves, the emblematic La Concha mountain and the Mediterranean Sea. The communal areas include a well-maintained swimming pool with breathtaking panoramic sea views, a smaller swimming pool for children, and broad pathways adorned with typical Andalusian vegetation. The entrance to the urbanization has 24/7 security control for the peace of mind for all the residents. If you would like more information about modern apartment with panoramic sea views in Benahavís, the floor plans, or to arrange a personal viewing, please don't hesitate to contact us.