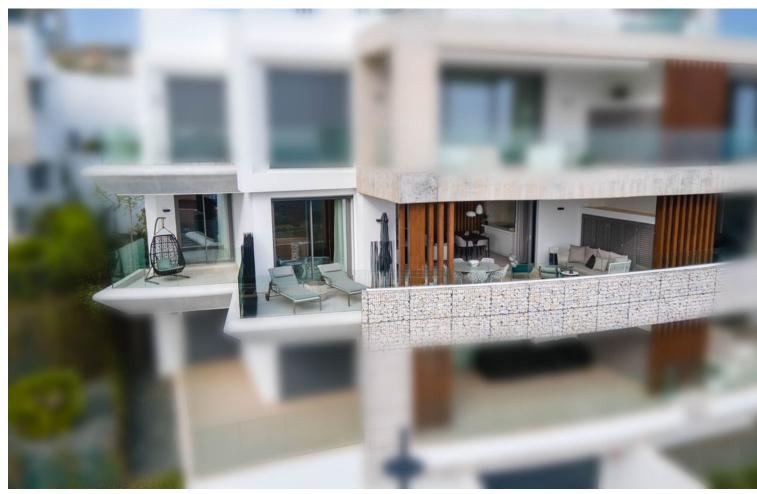

## Sales - Apartment - Benahavís 995.000€

Benahavís Apartment

Community: 5,100 EUR / year IBI: 679 EUR / year Rubbish: 40 EUR / year

2

2

108 m<sup>2</sup>

The master bedroom and ensuite bathroom, both finished in a relaxing color palette, have a cozy private terrace. There is ample storage space with discreet built-in wardrobes. The guest bedroom and guest bathroom, situated along the hallway, are a nice addition to the convenient layout of this apartment. The finishings used for both interior and exterior include natural materials such as stone and wood. These materials are integrated in a modern context where cement, glass, and 21st-century technologies blend seamlessly with the design of the buildings and landscape. It is completely furnished with high-end furniture and accessories. The apartment boasts modern features, such as an intelligent home automation system, air conditioning, underfloor heating throughout, and automatic blinds. The apartment comes with two underground parking spaces and a separate storage room. Real de La Quinta is the first urban development project in Spain to be certified by BREEAM, the world's largest organization for sustainability assessment and certification in construction. Its contemporary design embraces the natural surroundings and takes full advantage of the privileged hillside position to offer excellent views over the green hills of the Sierra de Las Nieves, the emblematic La Concha mountain and the Mediterranean Sea. The communal areas include a well-maintained swimming pool with breathtaking panoramic sea views, a smaller swimming pool for children, and broad pathways adorned with typical Andalusian vegetation. The entrance to the urbanization has 24/7 security control for the peace of mind for all the residents. If you would like more information about modern apartment with panoramic sea views in Benahavís, the floor plans, or to arrange a personal viewing, please don't hesitate to contact us.