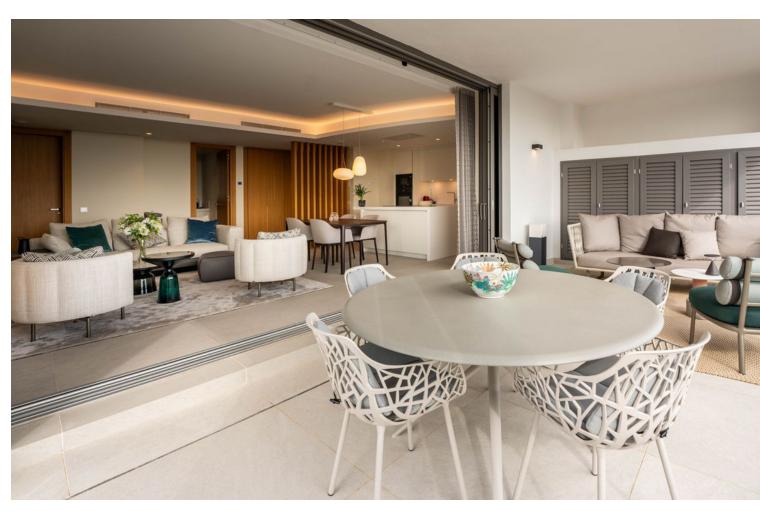

## Sales - Apartment - Benahavís 995.000€

Benahavís Apartment

Community: 5,100 EUR / year IBI: 679 EUR / year Rubbish: 40 EUR / year

2

2

108 m<sup>2</sup>

The master bedroom and ensuite bathroom, both finished in a relaxing color palette, have a cozy private terrace. There is ample storage space with discreet built-in wardrobes. The guest bedroom and guest bathroom, situated along the hallway, are a nice addition to the convenient layout of this apartment. The finishings used for both interior and exterior include natural materials such as stone and wood. These materials are integrated in a modern context where cement, glass, and 21st-century technologies blend seamlessly with the design of the buildings and landscape. It is completely furnished with high-end furniture and accessories. The apartment boasts modern features, such as an intelligent home automation system, air conditioning, underfloor heating throughout, and automatic blinds. The apartment comes with two underground parking spaces and a separate storage room. Real de La Quinta is the first urban development project in Spain to be certified by BREEAM, the world's largest organization for sustainability assessment and certification in construction. Its contemporary design embraces the natural surroundings and takes full advantage of the privileged hillside position to offer excellent views over the green hills of the Sierra de Las Nieves, the emblematic La Concha mountain and the Mediterranean Sea. The communal areas include a well-maintained swimming pool with breathtaking panoramic sea views, a smaller swimming pool for children, and broad pathways adorned with typical Andalusian vegetation. The entrance to the urbanization has 24/7 security control for the peace of mind for all the residents. If you would like more information about modern apartment with panoramic sea views in Benahavís, the floor plans, or to arrange a personal viewing, please don't hesitate to contact us.