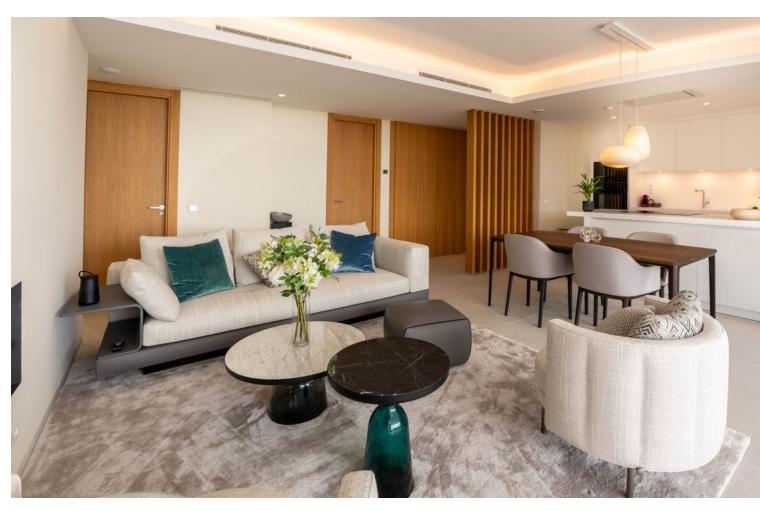

## Sales - Apartment - Benahavís 995.000€

Benahavís Apartment

Community: 5,100 EUR / year IBI: 679 EUR / year Rubbish: 40 EUR / year

2

2

108 m<sup>2</sup>

The master bedroom and ensuite bathroom, both finished in a relaxing color palette, have a cozy private terrace. There is ample storage space with discreet built-in wardrobes. The guest bedroom and guest bathroom, situated along the hallway, are a nice addition to the convenient layout of this apartment. The finishings used for both interior and exterior include natural materials such as stone and wood. These materials are integrated in a modern context where cement, glass, and 21st-century technologies blend seamlessly with the design of the buildings and landscape. It is completely furnished with high-end furniture and accessories. The apartment boasts modern features, such as an intelligent home automation system, air conditioning, underfloor heating throughout, and automatic blinds. The apartment comes with two underground parking spaces and a separate storage room. Real de La Quinta is the first urban development project in Spain to be certified by BREEAM, the world's largest organization for sustainability assessment and certification in construction. Its contemporary design embraces the natural surroundings and takes full advantage of the privileged hillside position to offer excellent views over the green hills of the Sierra de Las Nieves, the emblematic La Concha mountain and the Mediterranean Sea. The communal areas include a well-maintained swimming pool with breathtaking panoramic sea views, a smaller swimming pool for children, and broad pathways adorned with typical Andalusian vegetation. The entrance to the urbanization has 24/7 security control for the peace of mind for all the residents. If you would like more information about modern apartment with panoramic sea views in Benahavís, the floor plans, or to arrange a personal viewing, please don't hesitate to contact us.