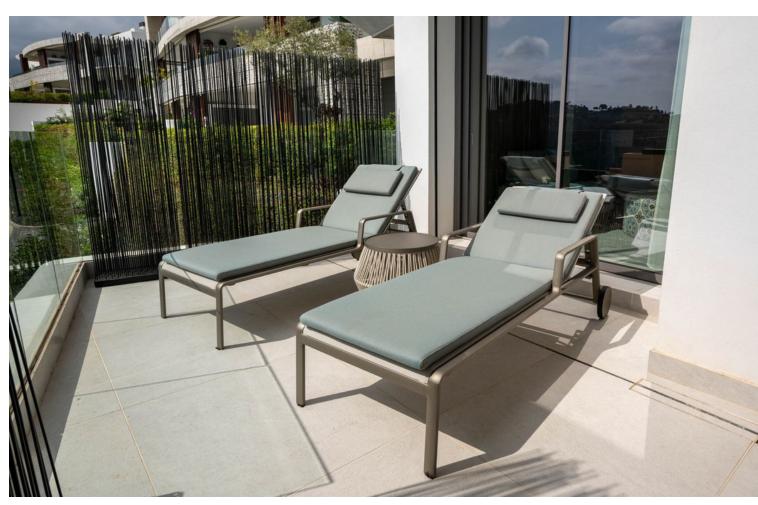

## Sales - Apartment - Benahavís 995.000€

Benahavís Apartment

Community: 5,100 EUR / year IBI: 679 EUR / year Rubbish: 40 EUR / year

2

2

108 m<sup>2</sup>

The master bedroom and ensuite bathroom, both finished in a relaxing color palette, have a cozy private terrace. There is ample storage space with discreet built-in wardrobes. The guest bedroom and guest bathroom, situated along the hallway, are a nice addition to the convenient layout of this apartment. The finishings used for both interior and exterior include natural materials such as stone and wood. These materials are integrated in a modern context where cement, glass, and 21st-century technologies blend seamlessly with the design of the buildings and landscape. It is completely furnished with high-end furniture and accessories. The apartment boasts modern features, such as an intelligent home automation system, air conditioning, underfloor heating throughout, and automatic blinds. The apartment comes with two underground parking spaces and a separate storage room. Real de La Quinta is the first urban development project in Spain to be certified by BREEAM, the world's largest organization for sustainability assessment and certification in construction. Its contemporary design embraces the natural surroundings and takes full advantage of the privileged hillside position to offer excellent views over the green hills of the Sierra de Las Nieves, the emblematic La Concha mountain and the Mediterranean Sea. The communal areas include a well-maintained swimming pool with breathtaking panoramic sea views, a smaller swimming pool for children, and broad pathways adorned with typical Andalusian vegetation. The entrance to the urbanization has 24/7 security control for the peace of mind for all the residents. If you would like more information about modern apartment with panoramic sea views in Benahavís, the floor plans, or to arrange a personal viewing, please don't hesitate to contact us.