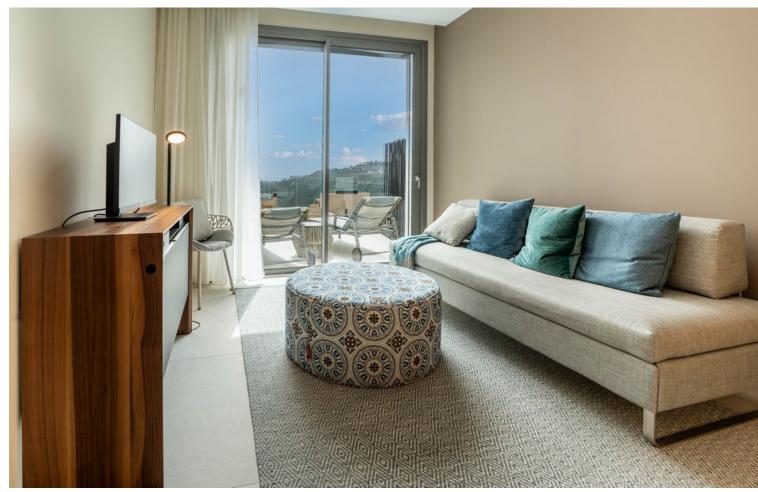

## Sales - Apartment - Benahavís 995.000€

Benahavís Apartment

Community: 5,100 EUR / year IBI: 679 EUR / year Rubbish: 40 EUR / year

2

2

108 m<sup>2</sup>

The master bedroom and ensuite bathroom, both finished in a relaxing color palette, have a cozy private terrace. There is ample storage space with discreet built-in wardrobes. The guest bedroom and guest bathroom, situated along the hallway, are a nice addition to the convenient layout of this apartment. The finishings used for both interior and exterior include natural materials such as stone and wood. These materials are integrated in a modern context where cement, glass, and 21st-century technologies blend seamlessly with the design of the buildings and landscape. It is completely furnished with high-end furniture and accessories. The apartment boasts modern features, such as an intelligent home automation system, air conditioning, underfloor heating throughout, and automatic blinds. The apartment comes with two underground parking spaces and a separate storage room. Real de La Quinta is the first urban development project in Spain to be certified by BREEAM, the world's largest organization for sustainability assessment and certification in construction. Its contemporary design embraces the natural surroundings and takes full advantage of the privileged hillside position to offer excellent views over the green hills of the Sierra de Las Nieves, the emblematic La Concha mountain and the Mediterranean Sea. The communal areas include a well-maintained swimming pool with breathtaking panoramic sea views, a smaller swimming pool for children, and broad pathways adorned with typical Andalusian vegetation. The entrance to the urbanization has 24/7 security control for the peace of mind for all the residents. If you would like more information about modern apartment with panoramic sea views in Benahavís, the floor plans, or to arrange a personal viewing, please don't hesitate to contact us.