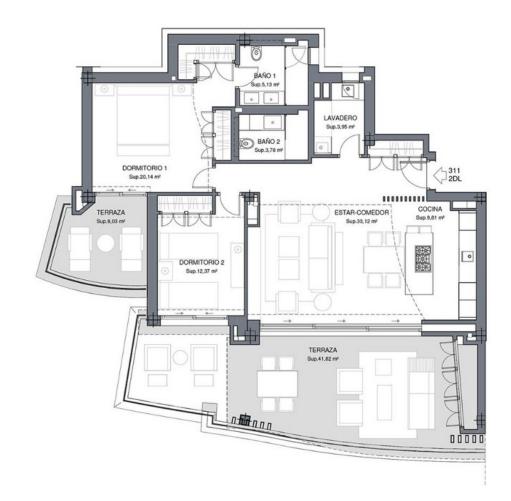

## Sales - Apartment - Benahavís 995.000€

Benahavís Apartment

Community: 5,100 EUR / year IBI: 679 EUR / year Rubbish: 40 EUR / year

2

2

108 m<sup>2</sup>

The master bedroom and ensuite bathroom, both finished in a relaxing color palette, have a cozy private terrace. There is ample storage space with discreet built-in wardrobes. The guest bedroom and guest bathroom, situated along the hallway, are a nice addition to the convenient layout of this apartment. The finishings used for both interior and exterior include natural materials such as stone and wood. These materials are integrated in a modern context where cement, glass, and 21st-century technologies blend seamlessly with the design of the buildings and landscape. It is completely furnished with high-end furniture and accessories. The apartment boasts modern features, such as an intelligent home automation system, air conditioning, underfloor heating throughout, and automatic blinds. The apartment comes with two underground parking spaces and a separate storage room. Real de La Quinta is the first urban development project in Spain to be certified by BREEAM, the world's largest organization for sustainability assessment and certification in construction. Its contemporary design embraces the natural surroundings and takes full advantage of the privileged hillside position to offer excellent views over the green hills of the Sierra de Las Nieves, the emblematic La Concha mountain and the Mediterranean Sea. The communal areas include a well-maintained swimming pool with breathtaking panoramic sea views, a smaller swimming pool for children, and broad pathways adorned with typical Andalusian vegetation. The entrance to the urbanization has 24/7 security control for the peace of mind for all the residents. If you would like more information about modern apartment with panoramic sea views in Benahavís, the floor plans, or to arrange a personal viewing, please don't hesitate to contact us.