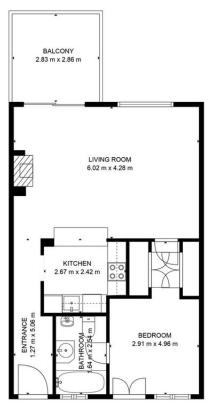

Utilities Electricity

TOTAL: 56 m2 PLAN 1: 55 m2 EXLUDERAD VTA: BALCONY: 8 m2 MÅTTEN BERÄKNAS MED CUBICASA-TEKNOLOGI. DE ANSES VARA MYCKET TILLFÖRLITLIGA MEN INTE GARANTERADE.