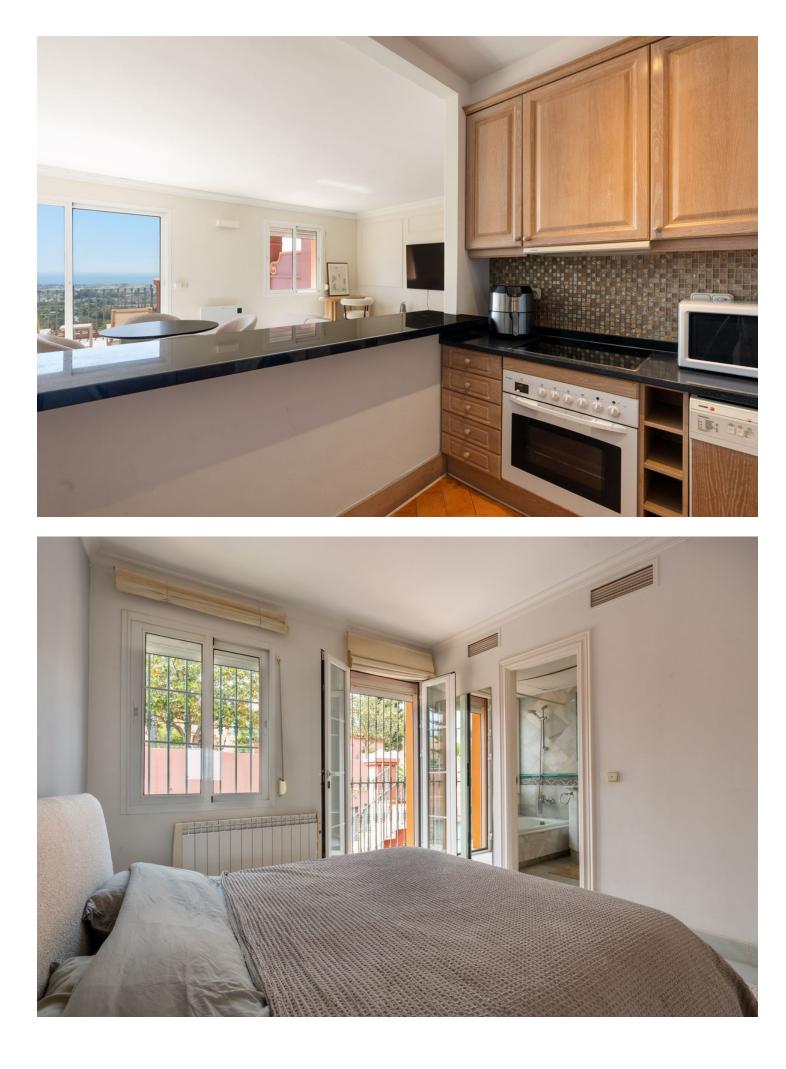

## La Quinta Apartment Community: 1,068 EUR / year IBI: 325 EUR / year Rubbish: 18 EUR / year 70 m2 1 1

Monte Halcones Penthouse Perched atop Monte Halcones, this exquisite penthouse offers unrivaled panoramic sea views. With a coveted south orientation, sunlight floods the elegant interior all day. The spacious living area seamlessly blends luxury and comfort, while the gourmet kitchen beckons culinary delights. Outside, the expansive terrace provides a perfect vantage point to admire the azure horizon. Convenience is paramount, with a drive down to Puerto Banus and the beach taking less than 10 minutes. Additionally, with great access to both highways, exploring the surrounding areas is effortless. Within walking distance, amenities including a grocery store, pharmacy, and restaurants await, ensuring convenience at every turn. This penthouse also offers flexibility, with the option to modify it into a 2-bedroom, 2bathroom residence to suit your lifestyle needs. Experience coastal living at its finest in this stunning retreat.