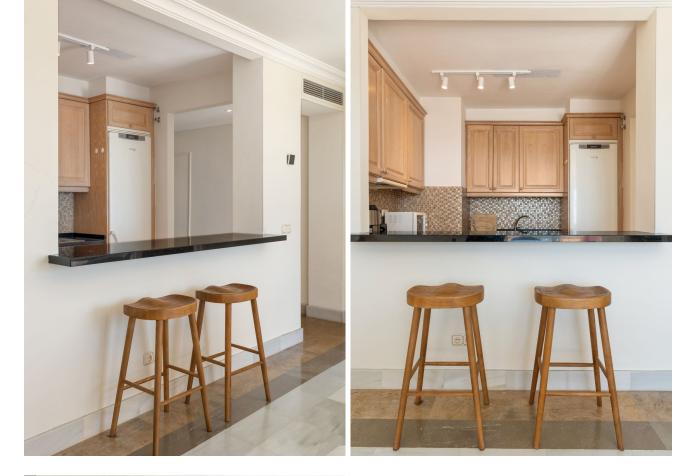

Features Fitted Wardrobes Private Terrace ✔ Marble Flooring Double Glazing

Security 💙 24 Hour Security 🖌 Safe

Condition 🖌 Good 🗸 Fair Furniture

Optional

Parking 🗸 Street 🗸 Communal **Climate Control** Air Conditioning ✓ Fireplace Kitchen \star Fully Fitted