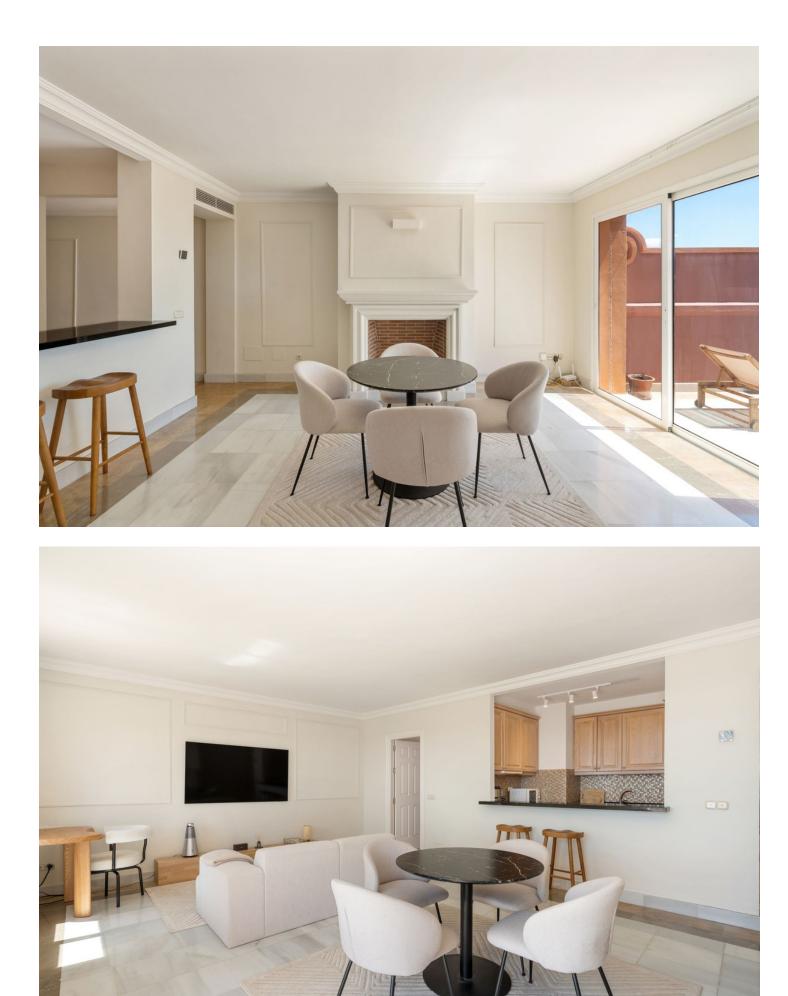

## La Quinta Apartment Community: 1,068 EUR / year IBI: 325 EUR / year Rubbish: 18 EUR / year 70 m2 1 1

Monte Halcones Penthouse Perched atop Monte Halcones, this exquisite penthouse offers unrivaled panoramic sea views. With a coveted south orientation, sunlight floods the elegant interior all day. The spacious living area seamlessly blends luxury and comfort, while the gourmet kitchen beckons culinary delights. Outside, the expansive terrace provides a perfect vantage point to admire the azure horizon. Convenience is paramount, with a drive down to Puerto Banus and the beach taking less than 10 minutes. Additionally, with great access to both highways, exploring the surrounding areas is effortless. Within walking distance, amenities including a grocery store, pharmacy, and restaurants await, ensuring convenience at every turn. This penthouse also offers flexibility, with the option to modify it into a 2-bedroom, 2bathroom residence to suit your lifestyle needs. Experience coastal living at its finest in this stunning retreat.