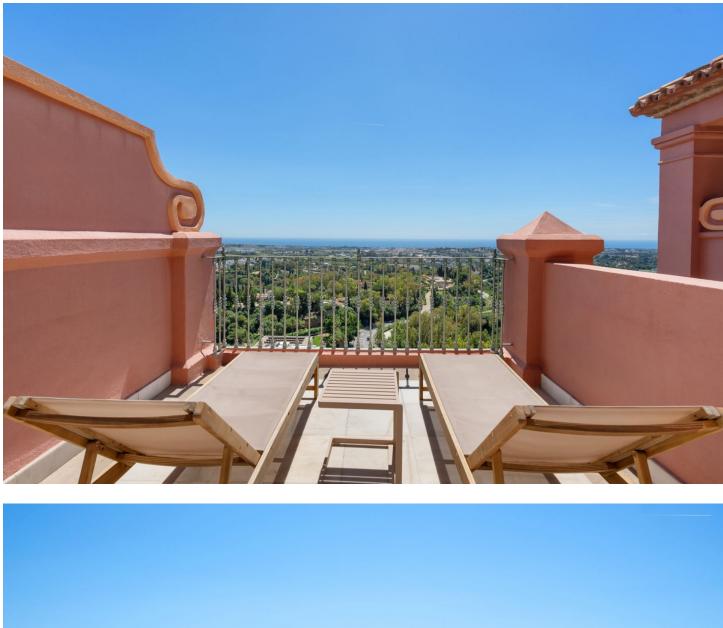

## La Quinta Apartment Community: 1,068 EUR / year IBI: 325 EUR / year Rubbish: 18 EUR / year 70 m2 1 1

Monte Halcones Penthouse Perched atop Monte Halcones, this exquisite penthouse offers unrivaled panoramic sea views. With a coveted south orientation, sunlight floods the elegant interior all day. The spacious living area seamlessly blends luxury and comfort, while the gourmet kitchen beckons culinary delights. Outside, the expansive terrace provides a perfect vantage point to admire the azure horizon. Convenience is paramount, with a drive down to Puerto Banus and the beach taking less than 10 minutes. Additionally, with great access to both highways, exploring the surrounding areas is effortless. Within walking distance, amenities including a grocery store, pharmacy, and restaurants await, ensuring convenience at every turn. This penthouse also offers flexibility, with the option to modify it into a 2-bedroom, 2bathroom residence to suit your lifestyle needs. Experience coastal living at its finest in this stunning retreat.

Setting Close To Shops Close To Schools

Views

- 🖌 Sea
- 💙 Mountain
- 🖌 Golf

💙 Panoramic

Garden 🗸 Communal

Category

💙 Holiday Homes Investment

Orientation 💙 South