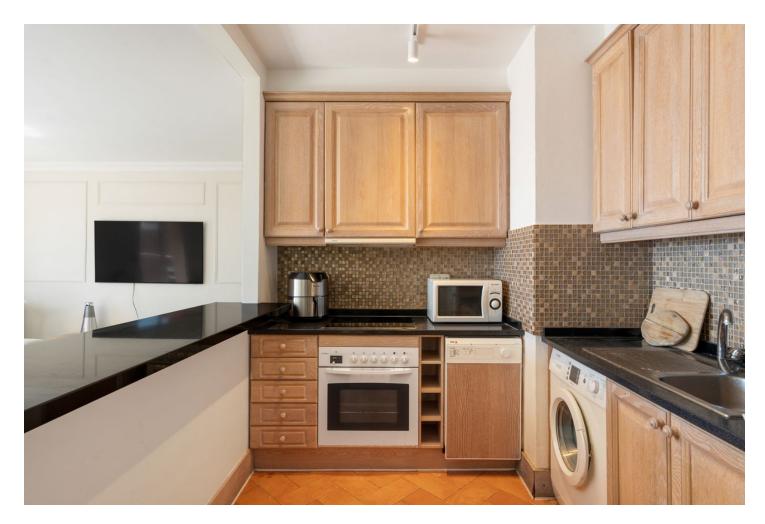

## La Quinta Apartment Community: 1,068 EUR / year IBI: 325 EUR / year Rubbish: 18 EUR / year 70 m2 1 1

Monte Halcones Penthouse Perched atop Monte Halcones, this exquisite penthouse offers unrivaled panoramic sea views. With a coveted south orientation, sunlight floods the elegant interior all day. The spacious living area seamlessly blends luxury and comfort, while the gourmet kitchen beckons culinary delights. Outside, the expansive terrace provides a perfect vantage point to admire the azure horizon. Convenience is paramount, with a drive down to Puerto Banus and the beach taking less than 10 minutes. Additionally, with great access to both highways, exploring the surrounding areas is effortless. Within walking distance, amenities including a grocery store, pharmacy, and restaurants await, ensuring convenience at every turn. This penthouse also offers flexibility, with the option to modify it into a 2-bedroom, 2bathroom residence to suit your lifestyle needs. Experience coastal living at its finest in this stunning retreat.

Features Fitted Wardrobes Private Terrace ✔ Marble Flooring Double Glazing

Security 💙 24 Hour Security 🖌 Safe

Condition 🖌 Good 🗸 Fair Furniture

Optional

Parking 🗸 Street 🗸 Communal **Climate Control** Air Conditioning ✓ Fireplace Kitchen \star Fully Fitted