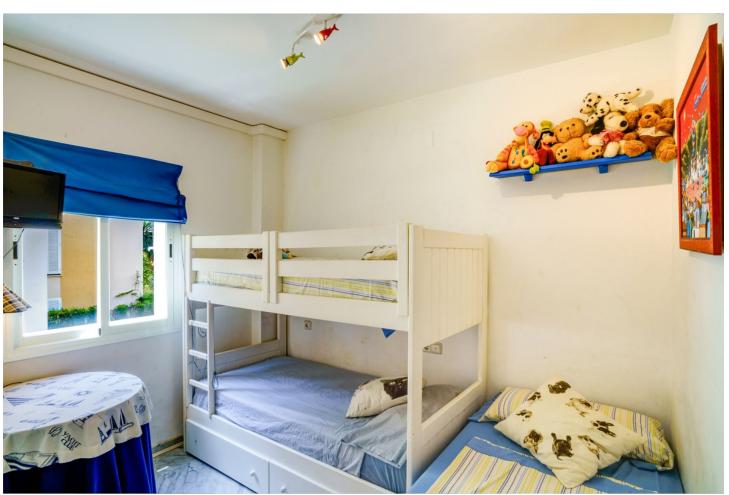

## Sales - Apartment - Bahía de Marbella 450.00€

Bahía de Marbella Apartment

Community: 2,280 EUR / year IBI: 1,100 EUR / year Rubbish: 184 EUR / year

2

2

94 m<sup>2</sup>

47 m2

Looking for an apartment in Bahía de Marbella? Look no further! This stunning property offers a green view to the garden! Located in a quiet urbanization with 24-hour security, it boasts breathtaking tropical gardens and 2 communal pools, paddel tennis court and restaurant on site for your enjoyment. Take a short walk to one of the best beaches in the area or relax in your spacious living-dining room. The fully equipped kitchen with laundry area is perfect for preparing meals and the high-quality finishes throughout the property, including marble floors and central air conditioning, add to the overall elegance. The apartment consists in 2 bedrooms and 2 bathrooms, kitchen, living, covered terrace with glass curtains opening up to the garden. On the other side where the kitchen is you have a private Patio which is south-west facing.here you have evening sun. Highlights of this property: Beachside apartment with nice garden views. fantastic gated comunity with Restaurant, paddle tennis, playground for children, 2 swimmin pools, one with salted water the other one a very large poool where you can swim, comunity garden of approx 20.000 m2, with differenet areas 24 hrs concierge service walking distance to supermarket and restaurant, public bus stop 50 m away 2 bedrooms 2 terraces (one east- the other one west)