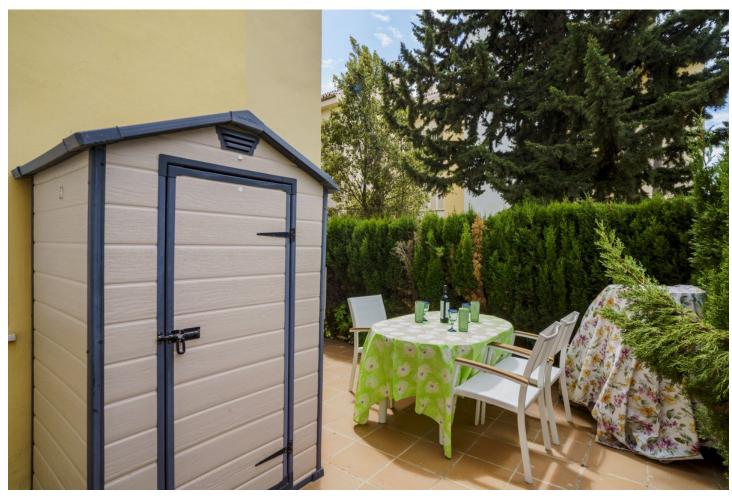

## Sales - Apartment - Bahía de Marbella 450.00€

Bahía de Marbella Apartment

Community: 2,280 EUR / year IBI: 1,100 EUR / year Rubbish: 184 EUR / year

2

2

94 m<sup>2</sup>

47 m2

Looking for an apartment in Bahía de Marbella? Look no further! This stunning property offers a green view to the garden! Located in a quiet urbanization with 24-hour security, it boasts breathtaking tropical gardens and 2 communal pools, paddel tennis court and restaurant on site for your enjoyment. Take a short walk to one of the best beaches in the area or relax in your spacious living-dining room. The fully equipped kitchen with laundry area is perfect for preparing meals and the high-quality finishes throughout the property, including marble floors and central air conditioning, add to the overall elegance. The apartment consists in 2 bedrooms and 2 bathrooms, kitchen, living, covered terrace with glass curtains opening up to the garden. On the other side where the kitchen is you have a private Patio which is south-west facing.here you have evening sun. Highlights of this property: Beachside apartment with nice garden views. fantastic gated comunity with Restaurant, paddle tennis, playground for children, 2 swimmin pools, one with salted water the other one a very large poool where you can swim, comunity garden of approx 20.000 m2, with differenet areas 24 hrs concierge service walking distance to supermarket and restaurant, public bus stop 50 m away 2 bedrooms 2 terraces (one east- the other one west)