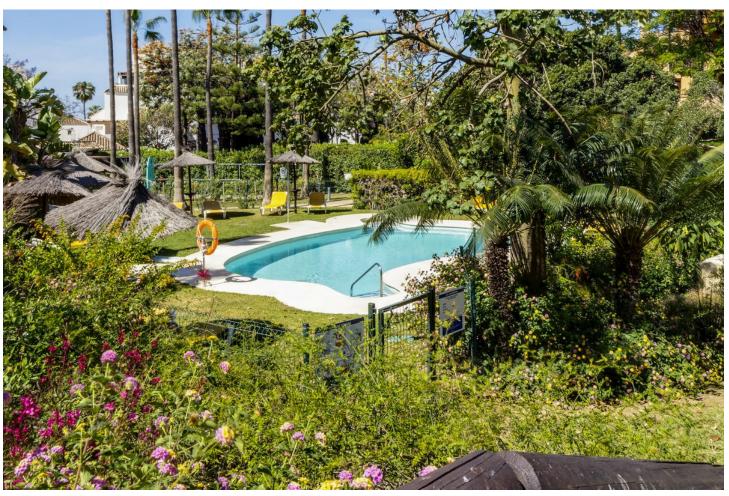

## Sales - Apartment - Bahía de Marbella 450.00€

Bahía de Marbella Apartment

Community: 2,280 EUR / year IBI: 1,100 EUR / year Rubbish: 184 EUR / year

2

2

94 m<sup>2</sup>

47 m2

Looking for an apartment in Bahía de Marbella? Look no further! This stunning property offers a green view to the garden! Located in a quiet urbanization with 24-hour security, it boasts breathtaking tropical gardens and 2 communal pools, paddel tennis court and restaurant on site for your enjoyment. Take a short walk to one of the best beaches in the area or relax in your spacious living-dining room. The fully equipped kitchen with laundry area is perfect for preparing meals and the high-quality finishes throughout the property, including marble floors and central air conditioning, add to the overall elegance. The apartment consists in 2 bedrooms and 2 bathrooms, kitchen, living, covered terrace with glass curtains opening up to the garden. On the other side where the kitchen is you have a private Patio which is south-west facing.here you have evening sun. Highlights of this property: Beachside apartment with nice garden views. fantastic gated comunity with Restaurant, paddle tennis, playground for children, 2 swimmin pools, one with salted water the other one a very large poool where you can swim, comunity garden of approx 20.000 m2, with differenet areas 24 hrs concierge service walking distance to supermarket and restaurant, public bus stop 50 m away 2 bedrooms 2 terraces (one east- the other one west)