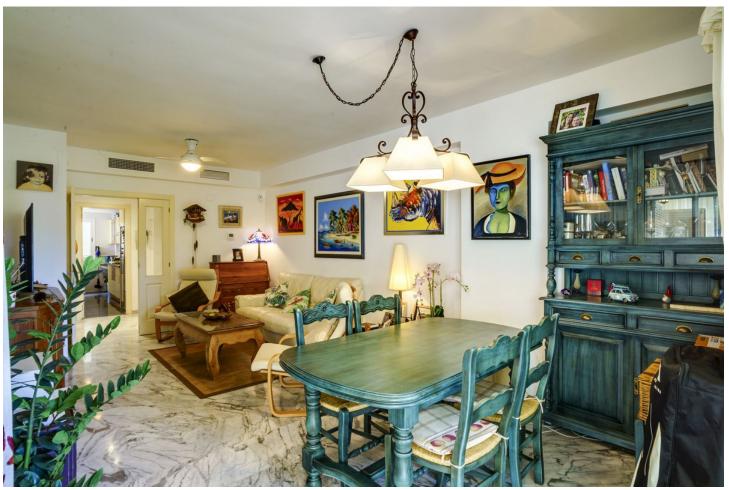

## Sales - Apartment - Bahía de Marbella 450.00€

Bahía de Marbella Apartment

Community: 2,280 EUR / year IBI: 1,100 EUR / year Rubbish: 184 EUR / year

2

2

94 m<sup>2</sup>

47 m2

Looking for an apartment in Bahía de Marbella? Look no further! This stunning property offers a green view to the garden! Located in a quiet urbanization with 24-hour security, it boasts breathtaking tropical gardens and 2 communal pools, paddel tennis court and restaurant on site for your enjoyment. Take a short walk to one of the best beaches in the area or relax in your spacious living-dining room. The fully equipped kitchen with laundry area is perfect for preparing meals and the high-quality finishes throughout the property, including marble floors and central air conditioning, add to the overall elegance. The apartment consists in 2 bedrooms and 2 bathrooms, kitchen, living, covered terrace with glass curtains opening up to the garden. On the other side where the kitchen is you have a private Patio which is south-west facing.here you have evening sun. Highlights of this property: Beachside apartment with nice garden views. fantastic gated comunity with Restaurant, paddle tennis, playground for children, 2 swimmin pools, one with salted water the other one a very large poool where you can swim, comunity garden of approx 20.000 m2, with differenet areas 24 hrs concierge service walking distance to supermarket and restaurant, public bus stop 50 m away 2 bedrooms 2 terraces (one east- the other one west)