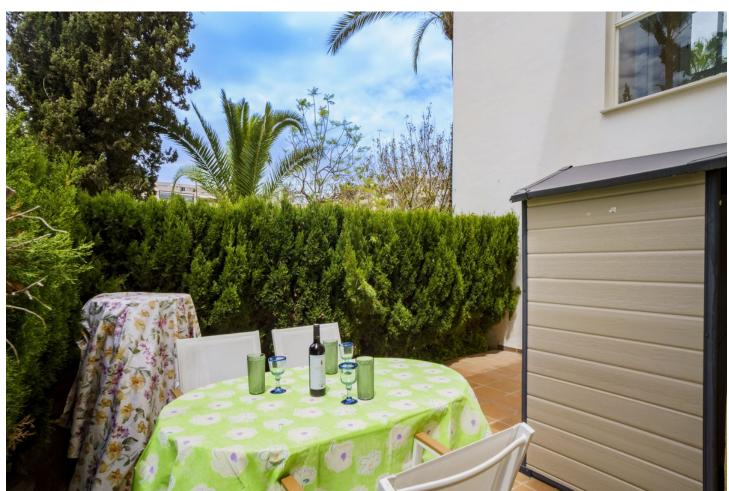

## Sales - Apartment - Bahía de Marbella 450.00€

Bahía de Marbella Apartment

Community: 2,280 EUR / year IBI: 1,100 EUR / year Rubbish: 184 EUR / year

2

2

94 m<sup>2</sup>

47 m2

Looking for an apartment in Bahía de Marbella? Look no further! This stunning property offers a green view to the garden! Located in a quiet urbanization with 24-hour security, it boasts breathtaking tropical gardens and 2 communal pools, paddel tennis court and restaurant on site for your enjoyment. Take a short walk to one of the best beaches in the area or relax in your spacious living-dining room. The fully equipped kitchen with laundry area is perfect for preparing meals and the high-quality finishes throughout the property, including marble floors and central air conditioning, add to the overall elegance. The apartment consists in 2 bedrooms and 2 bathrooms, kitchen, living, covered terrace with glass curtains opening up to the garden. On the other side where the kitchen is you have a private Patio which is south-west facing.here you have evening sun. Highlights of this property: Beachside apartment with nice garden views. fantastic gated comunity with Restaurant, paddle tennis, playground for children, 2 swimmin pools, one with salted water the other one a very large poool where you can swim, comunity garden of approx 20.000 m2, with differenet areas 24 hrs concierge service walking distance to supermarket and restaurant, public bus stop 50 m away 2 bedrooms 2 terraces (one east- the other one west)