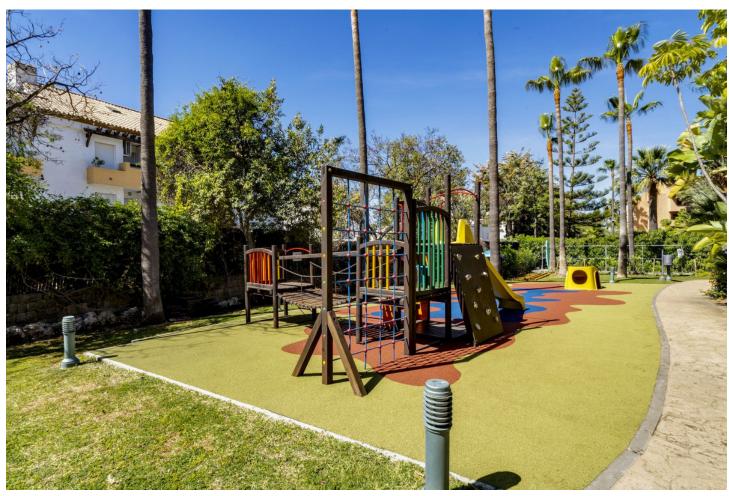

## Sales - Apartment - Bahía de Marbella 450.00€

Bahía de Marbella Apartment

Community: 2,280 EUR / year IBI: 1,100 EUR / year Rubbish: 184 EUR / year

2

2

94 m<sup>2</sup>

47 m2

Looking for an apartment in Bahía de Marbella? Look no further! This stunning property offers a green view to the garden! Located in a quiet urbanization with 24-hour security, it boasts breathtaking tropical gardens and 2 communal pools, paddel tennis court and restaurant on site for your enjoyment. Take a short walk to one of the best beaches in the area or relax in your spacious living-dining room. The fully equipped kitchen with laundry area is perfect for preparing meals and the high-quality finishes throughout the property, including marble floors and central air conditioning, add to the overall elegance. The apartment consists in 2 bedrooms and 2 bathrooms, kitchen, living, covered terrace with glass curtains opening up to the garden. On the other side where the kitchen is you have a private Patio which is south-west facing.here you have evening sun. Highlights of this property: Beachside apartment with nice garden views. fantastic gated comunity with Restaurant, paddle tennis, playground for children, 2 swimmin pools, one with salted water the other one a very large poool where you can swim, comunity garden of approx 20.000 m2, with differenet areas 24 hrs concierge service walking distance to supermarket and restaurant, public bus stop 50 m away 2 bedrooms 2 terraces (one east- the other one west)