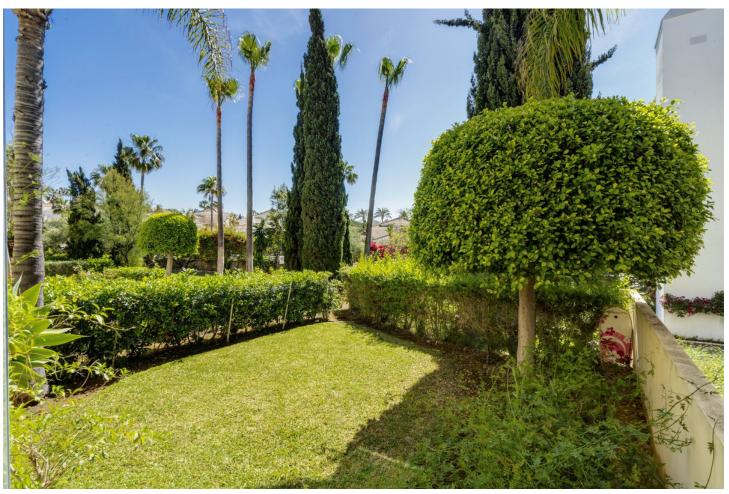

## Sales - Apartment - Bahía de Marbella 450.00€

Bahía de Marbella Apartment

Community: 2,280 EUR / year IBI: 1,100 EUR / year Rubbish: 184 EUR / year

2

2

94 m<sup>2</sup>

47 m2

Looking for an apartment in Bahía de Marbella? Look no further! This stunning property offers a green view to the garden! Located in a quiet urbanization with 24-hour security, it boasts breathtaking tropical gardens and 2 communal pools, paddel tennis court and restaurant on site for your enjoyment. Take a short walk to one of the best beaches in the area or relax in your spacious living-dining room. The fully equipped kitchen with laundry area is perfect for preparing meals and the high-quality finishes throughout the property, including marble floors and central air conditioning, add to the overall elegance. The apartment consists in 2 bedrooms and 2 bathrooms, kitchen, living, covered terrace with glass curtains opening up to the garden. On the other side where the kitchen is you have a private Patio which is south-west facing.here you have evening sun. Highlights of this property: Beachside apartment with nice garden views. fantastic gated comunity with Restaurant, paddle tennis, playground for children, 2 swimmin pools, one with salted water the other one a very large poool where you can swim, comunity garden of approx 20.000 m2, with differenet areas 24 hrs concierge service walking distance to supermarket and restaurant, public bus stop 50 m away 2 bedrooms 2 terraces (one east- the other one west)