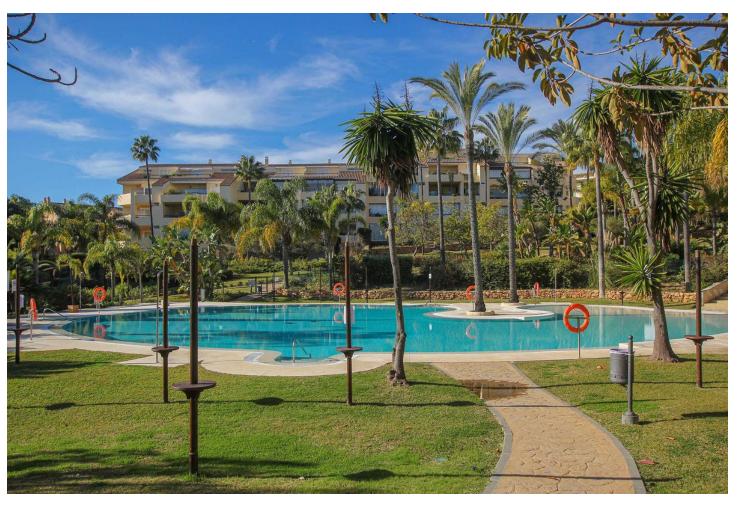

## Sales - Apartment - Bahía de Marbella 450.00€

Bahía de Marbella Apartment

Community: 2,280 EUR / year IBI: 1,100 EUR / year Rubbish: 184 EUR / year

2

2

94 m<sup>2</sup>

47 m2

Looking for an apartment in Bahía de Marbella? Look no further! This stunning property offers a green view to the garden! Located in a quiet urbanization with 24-hour security, it boasts breathtaking tropical gardens and 2 communal pools, paddel tennis court and restaurant on site for your enjoyment. Take a short walk to one of the best beaches in the area or relax in your spacious living-dining room. The fully equipped kitchen with laundry area is perfect for preparing meals and the high-quality finishes throughout the property, including marble floors and central air conditioning, add to the overall elegance. The apartment consists in 2 bedrooms and 2 bathrooms, kitchen, living, covered terrace with glass curtains opening up to the garden. On the other side where the kitchen is you have a private Patio which is south-west facing.here you have evening sun. Highlights of this property: Beachside apartment with nice garden views. fantastic gated comunity with Restaurant, paddle tennis, playground for children, 2 swimmin pools, one with salted water the other one a very large poool where you can swim, comunity garden of approx 20.000 m2, with differenet areas 24 hrs concierge service walking distance to supermarket and restaurant, public bus stop 50 m away 2 bedrooms 2 terraces (one east- the other one west)