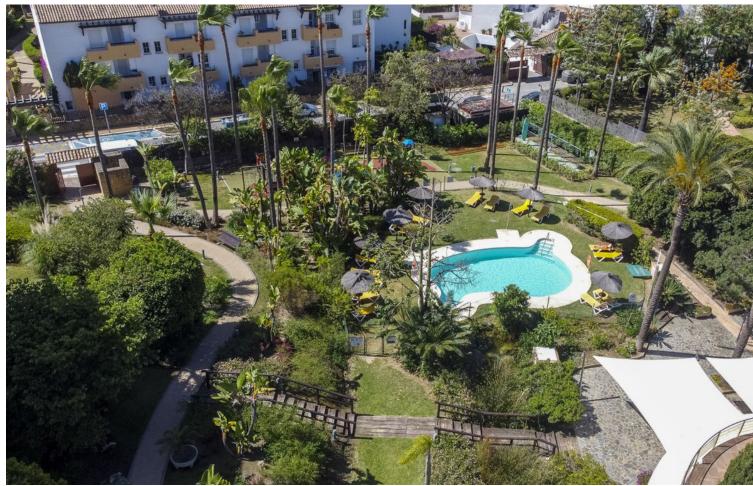

## Sales - Apartment - Bahía de Marbella 450.00€

Bahía de Marbella Apartment

Community: 2,280 EUR / year IBI: 1,100 EUR / year Rubbish: 184 EUR / year

2

2

94 m<sup>2</sup>

47 m2

Looking for an apartment in Bahía de Marbella? Look no further! This stunning property offers a green view to the garden! Located in a quiet urbanization with 24-hour security, it boasts breathtaking tropical gardens and 2 communal pools, paddel tennis court and restaurant on site for your enjoyment. Take a short walk to one of the best beaches in the area or relax in your spacious living-dining room. The fully equipped kitchen with laundry area is perfect for preparing meals and the high-quality finishes throughout the property, including marble floors and central air conditioning, add to the overall elegance. The apartment consists in 2 bedrooms and 2 bathrooms, kitchen, living, covered terrace with glass curtains opening up to the garden. On the other side where the kitchen is you have a private Patio which is south-west facing.here you have evening sun. Highlights of this property: Beachside apartment with nice garden views. fantastic gated comunity with Restaurant, paddle tennis, playground for children, 2 swimmin pools, one with salted water the other one a very large poool where you can swim, comunity garden of approx 20.000 m2, with differenet areas 24 hrs concierge service walking distance to supermarket and restaurant, public bus stop 50 m away 2 bedrooms 2 terraces (one east- the other one west)