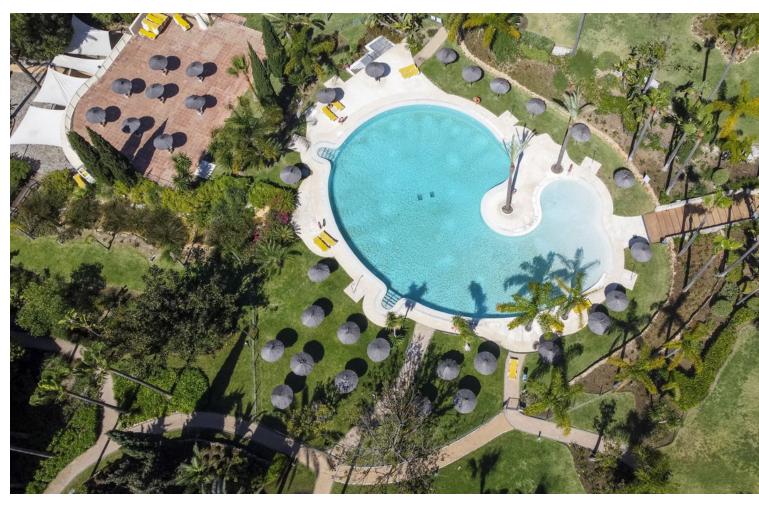

## Sales - Apartment - Bahía de Marbella 450.00€

Bahía de Marbella Apartment

Community: 2,280 EUR / year IBI: 1,100 EUR / year Rubbish: 184 EUR / year

2

2

94 m<sup>2</sup>

47 m2

Looking for an apartment in Bahía de Marbella? Look no further! This stunning property offers a green view to the garden! Located in a quiet urbanization with 24-hour security, it boasts breathtaking tropical gardens and 2 communal pools, paddel tennis court and restaurant on site for your enjoyment. Take a short walk to one of the best beaches in the area or relax in your spacious living-dining room. The fully equipped kitchen with laundry area is perfect for preparing meals and the high-quality finishes throughout the property, including marble floors and central air conditioning, add to the overall elegance. The apartment consists in 2 bedrooms and 2 bathrooms, kitchen, living, covered terrace with glass curtains opening up to the garden. On the other side where the kitchen is you have a private Patio which is south-west facing.here you have evening sun. Highlights of this property: Beachside apartment with nice garden views. fantastic gated comunity with Restaurant, paddle tennis, playground for children, 2 swimmin pools, one with salted water the other one a very large poool where you can swim, comunity garden of approx 20.000 m2, with differenet areas 24 hrs concierge service walking distance to supermarket and restaurant, public bus stop 50 m away 2 bedrooms 2 terraces (one east- the other one west)