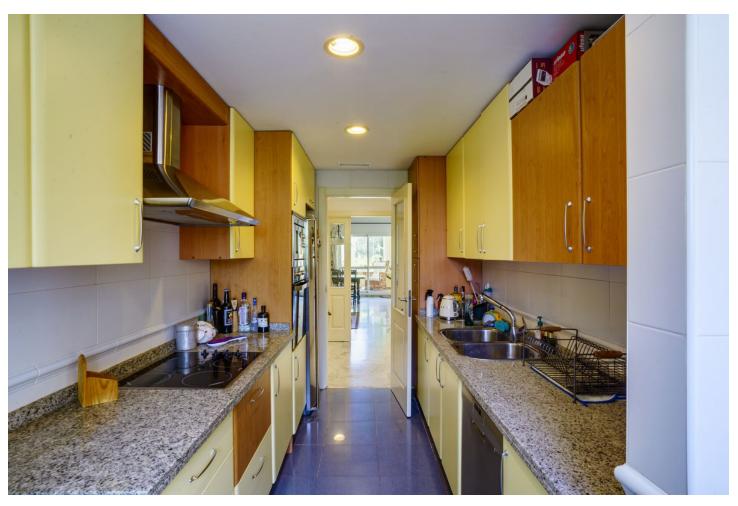

## Sales - Apartment - Bahía de Marbella 450.00€

Bahía de Marbella Apartment

Community: 2,280 EUR / year IBI: 1,100 EUR / year Rubbish: 184 EUR / year

2

2

94 m<sup>2</sup>

47 m2

Looking for an apartment in Bahía de Marbella? Look no further! This stunning property offers a green view to the garden! Located in a quiet urbanization with 24-hour security, it boasts breathtaking tropical gardens and 2 communal pools, paddel tennis court and restaurant on site for your enjoyment. Take a short walk to one of the best beaches in the area or relax in your spacious living-dining room. The fully equipped kitchen with laundry area is perfect for preparing meals and the high-quality finishes throughout the property, including marble floors and central air conditioning, add to the overall elegance. The apartment consists in 2 bedrooms and 2 bathrooms, kitchen, living, covered terrace with glass curtains opening up to the garden. On the other side where the kitchen is you have a private Patio which is south-west facing.here you have evening sun. Highlights of this property: Beachside apartment with nice garden views. fantastic gated comunity with Restaurant, paddle tennis, playground for children, 2 swimmin pools, one with salted water the other one a very large poool where you can swim, comunity garden of approx 20.000 m2, with differenet areas 24 hrs concierge service walking distance to supermarket and restaurant, public bus stop 50 m away 2 bedrooms 2 terraces (one east- the other one west)