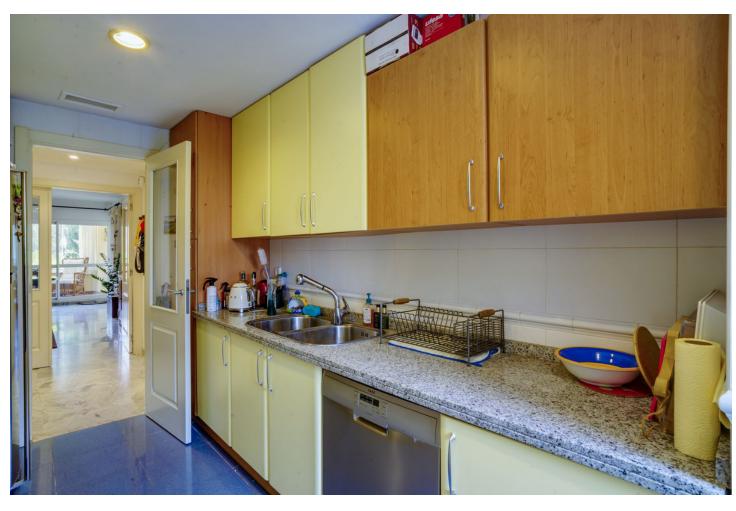

## Sales - Apartment - Bahía de Marbella 450.00€

Bahía de Marbella Apartment

Community: 2,280 EUR / year IBI: 1,100 EUR / year Rubbish: 184 EUR / year

2

2

94 m<sup>2</sup>

47 m2

Looking for an apartment in Bahía de Marbella? Look no further! This stunning property offers a green view to the garden! Located in a quiet urbanization with 24-hour security, it boasts breathtaking tropical gardens and 2 communal pools, paddel tennis court and restaurant on site for your enjoyment. Take a short walk to one of the best beaches in the area or relax in your spacious living-dining room. The fully equipped kitchen with laundry area is perfect for preparing meals and the high-quality finishes throughout the property, including marble floors and central air conditioning, add to the overall elegance. The apartment consists in 2 bedrooms and 2 bathrooms, kitchen, living, covered terrace with glass curtains opening up to the garden. On the other side where the kitchen is you have a private Patio which is south-west facing.here you have evening sun. Highlights of this property: Beachside apartment with nice garden views. fantastic gated comunity with Restaurant, paddle tennis, playground for children, 2 swimmin pools, one with salted water the other one a very large poool where you can swim, comunity garden of approx 20.000 m2, with differenet areas 24 hrs concierge service walking distance to supermarket and restaurant, public bus stop 50 m away 2 bedrooms 2 terraces (one east- the other one west)