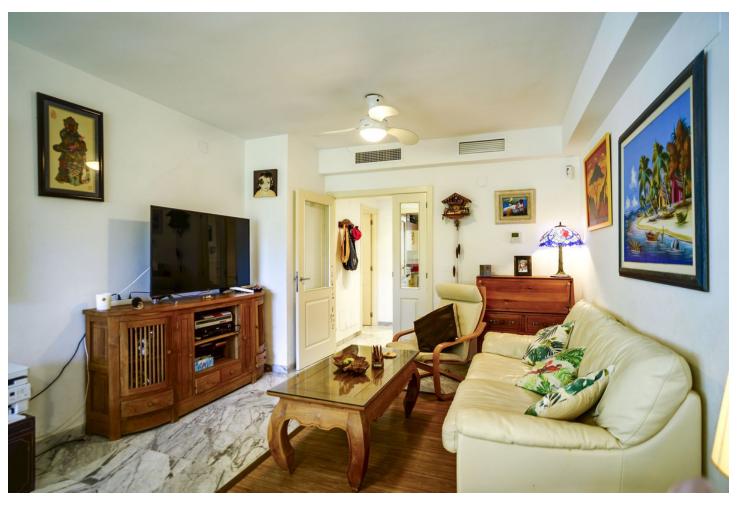

## Sales - Apartment - Bahía de Marbella 450.00€

Bahía de Marbella Apartment

Community: 2,280 EUR / year IBI: 1,100 EUR / year Rubbish: 184 EUR / year

2

2

94 m<sup>2</sup>

47 m2

Looking for an apartment in Bahía de Marbella? Look no further! This stunning property offers a green view to the garden! Located in a quiet urbanization with 24-hour security, it boasts breathtaking tropical gardens and 2 communal pools, paddel tennis court and restaurant on site for your enjoyment. Take a short walk to one of the best beaches in the area or relax in your spacious living-dining room. The fully equipped kitchen with laundry area is perfect for preparing meals and the high-quality finishes throughout the property, including marble floors and central air conditioning, add to the overall elegance. The apartment consists in 2 bedrooms and 2 bathrooms, kitchen, living, covered terrace with glass curtains opening up to the garden. On the other side where the kitchen is you have a private Patio which is south-west facing.here you have evening sun. Highlights of this property: Beachside apartment with nice garden views. fantastic gated comunity with Restaurant, paddle tennis, playground for children, 2 swimmin pools, one with salted water the other one a very large poool where you can swim, comunity garden of approx 20.000 m2, with differenet areas 24 hrs concierge service walking distance to supermarket and restaurant, public bus stop 50 m away 2 bedrooms 2 terraces (one east- the other one west)