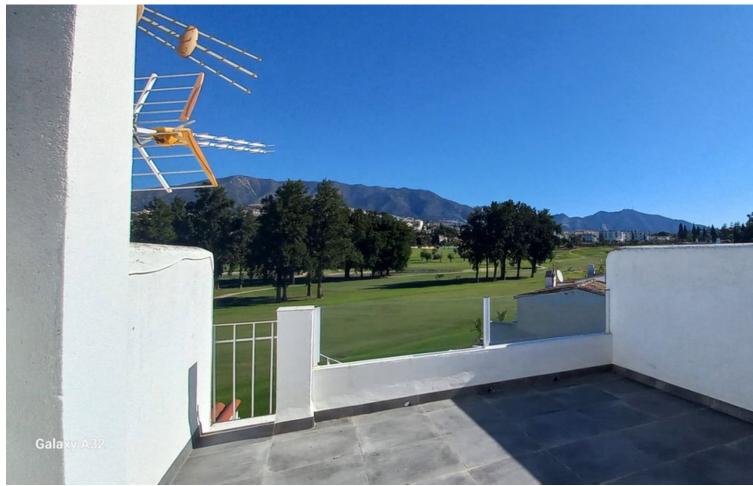

## Sales - House - Mijas Golf 295.000€

Mijas Golf House

Community: 1,140 EUR / year IBI: 400 EUR / year Rubbish: 128 EUR / year

Resale

2

**L.5** 

115 m<sup>2</sup>

Fabulous Townhouse in excellent conditions in "Los Olivos", Mijas Golf. This house has really nice views of the Golf Course from the sitting room and terrace in the master bedroom not to mention the panoramic views from the solarium. Enter the house into a luminous hallway, on the right you have a fully fitted kitchen and utility room, straight ahead you have a large sitting/dining room which leads out to the communal garden and Mijas Golf. On this floor you also have a downstairs toilet. The stairs is at the entrance to the house and upstairs you have the master bedroom which leads out to a terrace again with views to the golf course and from here there is a spiral staircase which leads up to the solarium, From here as I said you have the fantastic views of the course and also you could make a little room up here, some of the other houses already have. The house was recently renovated and has a new kitchen so ready to walk into. The terrace off the sitting room leads out to the communal garden and pool area. This is a gated complex with an allocated parking place for the house. Location is fabulous as it has direct access to the Old Coin road so only 5 mins drive down to Fuengirola or you can also go to La Cala de Mijas over the bridge at Entrerios, or go up to Ahaurin. It is very close to St Anthony's College, a paddle centre and some shops/restaurantes. This is ideal to live in all year around or use as a holiday home.