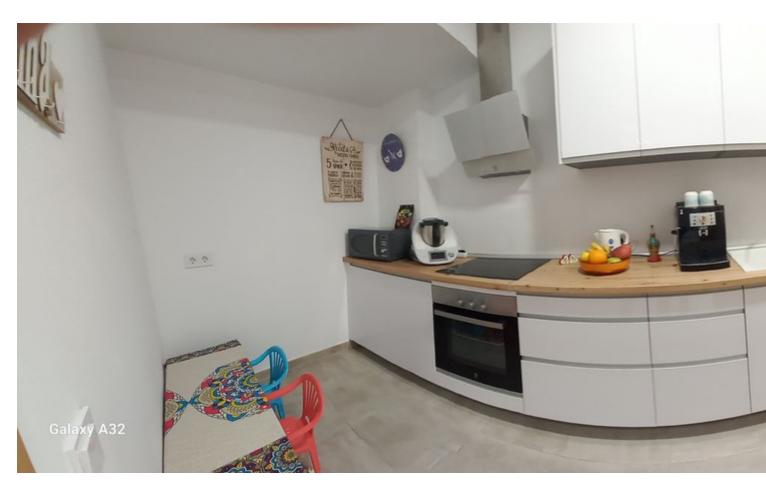

## Sales - House - Mijas Golf 295.000€

Mijas Golf House

Community: 1,140 EUR / year IBI: 400 EUR / year Rubbish: 128 EUR / year

Resale

2

**L.5** 

115 m<sup>2</sup>

Fabulous Townhouse in excellent conditions in "Los Olivos", Mijas Golf. This house has really nice views of the Golf Course from the sitting room and terrace in the master bedroom not to mention the panoramic views from the solarium. Enter the house into a luminous hallway, on the right you have a fully fitted kitchen and utility room, straight ahead you have a large sitting/dining room which leads out to the communal garden and Mijas Golf. On this floor you also have a downstairs toilet. The stairs is at the entrance to the house and upstairs you have the master bedroom which leads out to a terrace again with views to the golf course and from here there is a spiral staircase which leads up to the solarium, From here as I said you have the fantastic views of the course and also you could make a little room up here, some of the other houses already have. The house was recently renovated and has a new kitchen so ready to walk into. The terrace off the sitting room leads out to the communal garden and pool area. This is a gated complex with an allocated parking place for the house. Location is fabulous as it has direct access to the Old Coin road so only 5 mins drive down to Fuengirola or you can also go to La Cala de Mijas over the bridge at Entrerios, or go up to Ahaurin. It is very close to St Anthony's College, a paddle centre and some shops/restaurantes. This is ideal to live in all year around or use as a holiday home.