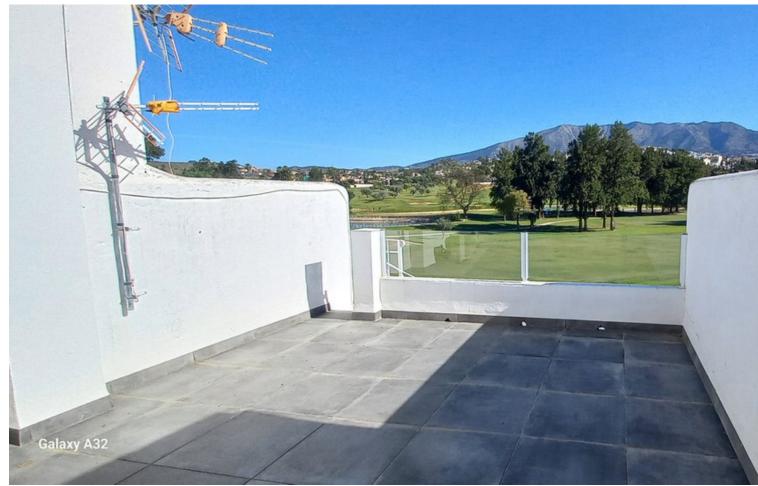

## Sales - House - Mijas Golf 295.000€

Mijas Golf House

Community: 1,140 EUR / year IBI: 400 EUR / year Rubbish: 128 EUR / year

Resale

2

**L.5** 

115 m<sup>2</sup>

Fabulous Townhouse in excellent conditions in "Los Olivos", Mijas Golf. This house has really nice views of the Golf Course from the sitting room and terrace in the master bedroom not to mention the panoramic views from the solarium. Enter the house into a luminous hallway, on the right you have a fully fitted kitchen and utility room, straight ahead you have a large sitting/dining room which leads out to the communal garden and Mijas Golf. On this floor you also have a downstairs toilet. The stairs is at the entrance to the house and upstairs you have the master bedroom which leads out to a terrace again with views to the golf course and from here there is a spiral staircase which leads up to the solarium, From here as I said you have the fantastic views of the course and also you could make a little room up here, some of the other houses already have. The house was recently renovated and has a new kitchen so ready to walk into. The terrace off the sitting room leads out to the communal garden and pool area. This is a gated complex with an allocated parking place for the house. Location is fabulous as it has direct access to the Old Coin road so only 5 mins drive down to Fuengirola or you can also go to La Cala de Mijas over the bridge at Entrerios, or go up to Ahaurin. It is very close to St Anthony's College, a paddle centre and some shops/restaurantes. This is ideal to live in all year around or use as a holiday home.