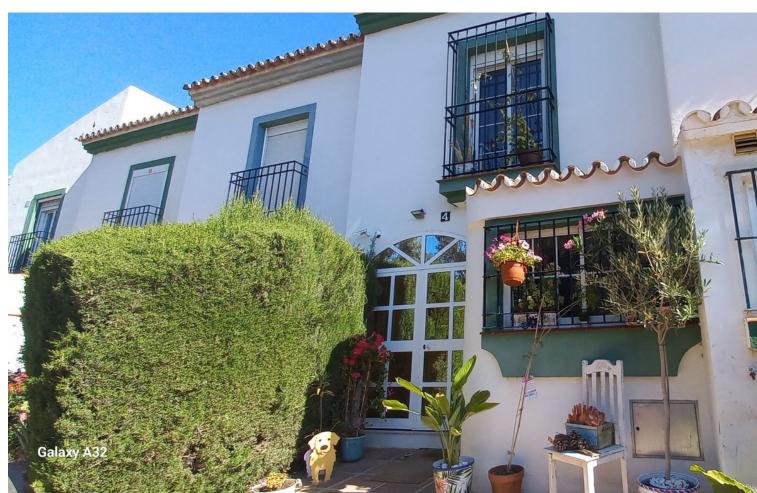

## Sales - House - Mijas Golf 295.000€

Mijas Golf House

Community: 1,140 EUR / year IBI: 400 EUR / year Rubbish: 128 EUR / year

Resale

2

**L.5** 

115 m<sup>2</sup>

Fabulous Townhouse in excellent conditions in "Los Olivos", Mijas Golf. This house has really nice views of the Golf Course from the sitting room and terrace in the master bedroom not to mention the panoramic views from the solarium. Enter the house into a luminous hallway, on the right you have a fully fitted kitchen and utility room, straight ahead you have a large sitting/dining room which leads out to the communal garden and Mijas Golf. On this floor you also have a downstairs toilet. The stairs is at the entrance to the house and upstairs you have the master bedroom which leads out to a terrace again with views to the golf course and from here there is a spiral staircase which leads up to the solarium, From here as I said you have the fantastic views of the course and also you could make a little room up here, some of the other houses already have. The house was recently renovated and has a new kitchen so ready to walk into. The terrace off the sitting room leads out to the communal garden and pool area. This is a gated complex with an allocated parking place for the house. Location is fabulous as it has direct access to the Old Coin road so only 5 mins drive down to Fuengirola or you can also go to La Cala de Mijas over the bridge at Entrerios, or go up to Ahaurin. It is very close to St Anthony's College, a paddle centre and some shops/restaurantes. This is ideal to live in all year around or use as a holiday home.