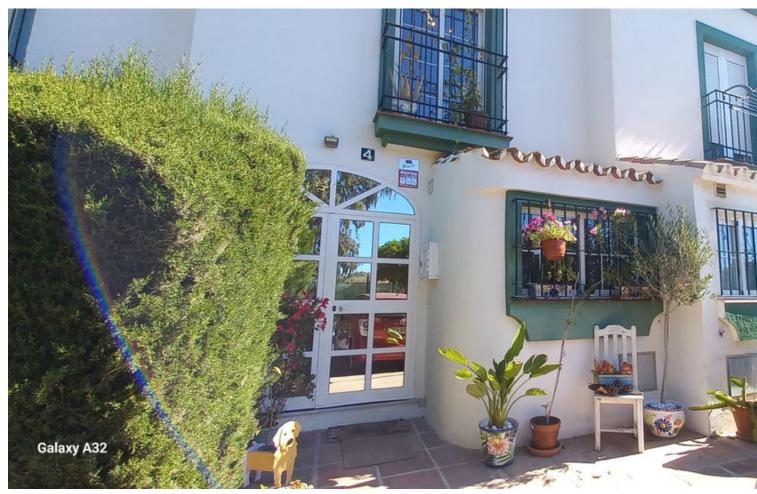

## Sales - House - Mijas Golf 295.000€

Mijas Golf House

Community: 1,140 EUR / year IBI: 400 EUR / year Rubbish: 128 EUR / year

Resale

2

**L.5** 

115 m<sup>2</sup>

Fabulous Townhouse in excellent conditions in "Los Olivos", Mijas Golf. This house has really nice views of the Golf Course from the sitting room and terrace in the master bedroom not to mention the panoramic views from the solarium. Enter the house into a luminous hallway, on the right you have a fully fitted kitchen and utility room, straight ahead you have a large sitting/dining room which leads out to the communal garden and Mijas Golf. On this floor you also have a downstairs toilet. The stairs is at the entrance to the house and upstairs you have the master bedroom which leads out to a terrace again with views to the golf course and from here there is a spiral staircase which leads up to the solarium, From here as I said you have the fantastic views of the course and also you could make a little room up here, some of the other houses already have. The house was recently renovated and has a new kitchen so ready to walk into. The terrace off the sitting room leads out to the communal garden and pool area. This is a gated complex with an allocated parking place for the house. Location is fabulous as it has direct access to the Old Coin road so only 5 mins drive down to Fuengirola or you can also go to La Cala de Mijas over the bridge at Entrerios, or go up to Ahaurin. It is very close to St Anthony's College, a paddle centre and some shops/restaurantes. This is ideal to live in all year around or use as a holiday home.