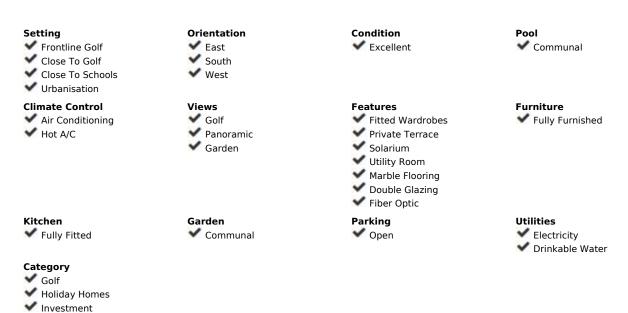

## Sales - House - Mijas Golf 295.000€

Mijas Golf House

Community: 1,140 EUR / year IBI: 400 EUR / year Rubbish: 128 EUR / year

Resale

2

**L.5** 

115 m<sup>2</sup>

Fabulous Townhouse in excellent conditions in "Los Olivos", Mijas Golf. This house has really nice views of the Golf Course from the sitting room and terrace in the master bedroom not to mention the panoramic views from the solarium. Enter the house into a luminous hallway, on the right you have a fully fitted kitchen and utility room, straight ahead you have a large sitting/dining room which leads out to the communal garden and Mijas Golf. On this floor you also have a downstairs toilet. The stairs is at the entrance to the house and upstairs you have the master bedroom which leads out to a terrace again with views to the golf course and from here there is a spiral staircase which leads up to the solarium, From here as I said you have the fantastic views of the course and also you could make a little room up here, some of the other houses already have. The house was recently renovated and has a new kitchen so ready to walk into. The terrace off the sitting room leads out to the communal garden and pool area. This is a gated complex with an allocated parking place for the house. Location is fabulous as it has direct access to the Old Coin road so only 5 mins drive down to Fuengirola or you can also go to La Cala de Mijas over the bridge at Entrerios, or go up to Ahaurin. It is very close to St Anthony's College, a paddle centre and some shops/restaurantes. This is ideal to live in all year around or use as a holiday home.