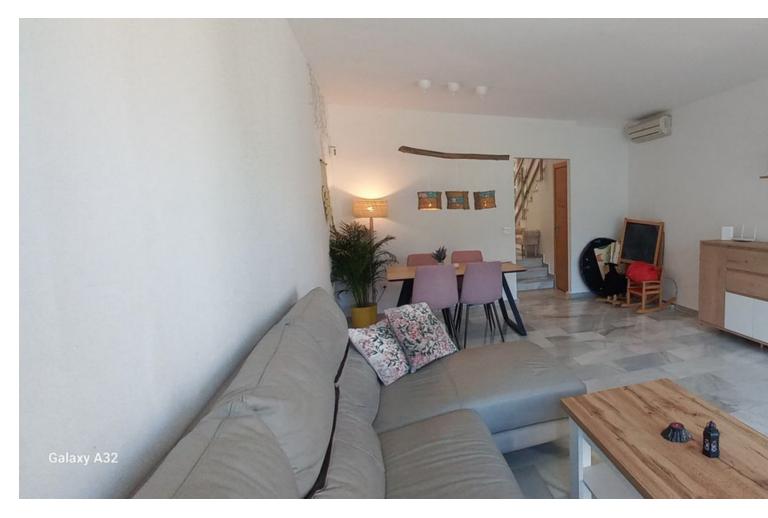

## Sales - House - Mijas Golf 295.000€

Mijas Golf House

Community: 1,140 EUR / year IBI: 400 EUR / year Rubbish: 128 EUR / year

Resale

2

**L.5** 

115 m<sup>2</sup>

Fabulous Townhouse in excellent conditions in "Los Olivos", Mijas Golf. This house has really nice views of the Golf Course from the sitting room and terrace in the master bedroom not to mention the panoramic views from the solarium. Enter the house into a luminous hallway, on the right you have a fully fitted kitchen and utility room, straight ahead you have a large sitting/dining room which leads out to the communal garden and Mijas Golf. On this floor you also have a downstairs toilet. The stairs is at the entrance to the house and upstairs you have the master bedroom which leads out to a terrace again with views to the golf course and from here there is a spiral staircase which leads up to the solarium, From here as I said you have the fantastic views of the course and also you could make a little room up here, some of the other houses already have. The house was recently renovated and has a new kitchen so ready to walk into. The terrace off the sitting room leads out to the communal garden and pool area. This is a gated complex with an allocated parking place for the house. Location is fabulous as it has direct access to the Old Coin road so only 5 mins drive down to Fuengirola or you can also go to La Cala de Mijas over the bridge at Entrerios, or go up to Ahaurin. It is very close to St Anthony's College, a paddle centre and some shops/restaurantes. This is ideal to live in all year around or use as a holiday home.