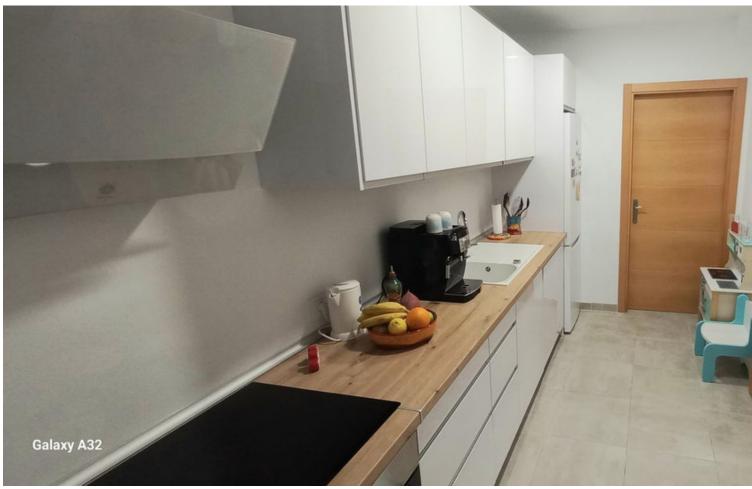

## Sales - House - Mijas Golf 295.000€

Mijas Golf House

Community: 1,140 EUR / year IBI: 400 EUR / year Rubbish: 128 EUR / year

Resale

2

**L.5** 

115 m<sup>2</sup>

Fabulous Townhouse in excellent conditions in "Los Olivos", Mijas Golf. This house has really nice views of the Golf Course from the sitting room and terrace in the master bedroom not to mention the panoramic views from the solarium. Enter the house into a luminous hallway, on the right you have a fully fitted kitchen and utility room, straight ahead you have a large sitting/dining room which leads out to the communal garden and Mijas Golf. On this floor you also have a downstairs toilet. The stairs is at the entrance to the house and upstairs you have the master bedroom which leads out to a terrace again with views to the golf course and from here there is a spiral staircase which leads up to the solarium, From here as I said you have the fantastic views of the course and also you could make a little room up here, some of the other houses already have. The house was recently renovated and has a new kitchen so ready to walk into. The terrace off the sitting room leads out to the communal garden and pool area. This is a gated complex with an allocated parking place for the house. Location is fabulous as it has direct access to the Old Coin road so only 5 mins drive down to Fuengirola or you can also go to La Cala de Mijas over the bridge at Entrerios, or go up to Ahaurin. It is very close to St Anthony's College, a paddle centre and some shops/restaurantes. This is ideal to live in all year around or use as a holiday home.