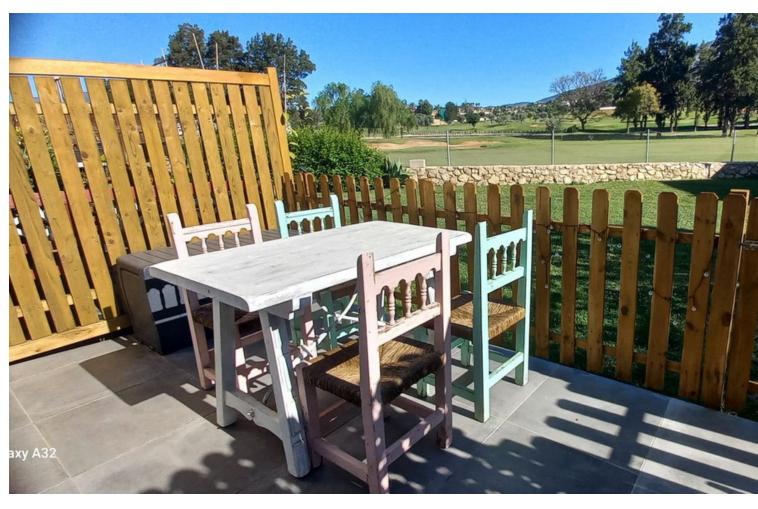

## Sales - House - Mijas Golf 295.000€

Mijas Golf House

Community: 1,140 EUR / year IBI: 400 EUR / year Rubbish: 128 EUR / year

Resale

2

**L.5** 

115 m<sup>2</sup>

Fabulous Townhouse in excellent conditions in "Los Olivos", Mijas Golf. This house has really nice views of the Golf Course from the sitting room and terrace in the master bedroom not to mention the panoramic views from the solarium. Enter the house into a luminous hallway, on the right you have a fully fitted kitchen and utility room, straight ahead you have a large sitting/dining room which leads out to the communal garden and Mijas Golf. On this floor you also have a downstairs toilet. The stairs is at the entrance to the house and upstairs you have the master bedroom which leads out to a terrace again with views to the golf course and from here there is a spiral staircase which leads up to the solarium, From here as I said you have the fantastic views of the course and also you could make a little room up here, some of the other houses already have. The house was recently renovated and has a new kitchen so ready to walk into. The terrace off the sitting room leads out to the communal garden and pool area. This is a gated complex with an allocated parking place for the house. Location is fabulous as it has direct access to the Old Coin road so only 5 mins drive down to Fuengirola or you can also go to La Cala de Mijas over the bridge at Entrerios, or go up to Ahaurin. It is very close to St Anthony's College, a paddle centre and some shops/restaurantes. This is ideal to live in all year around or use as a holiday home.