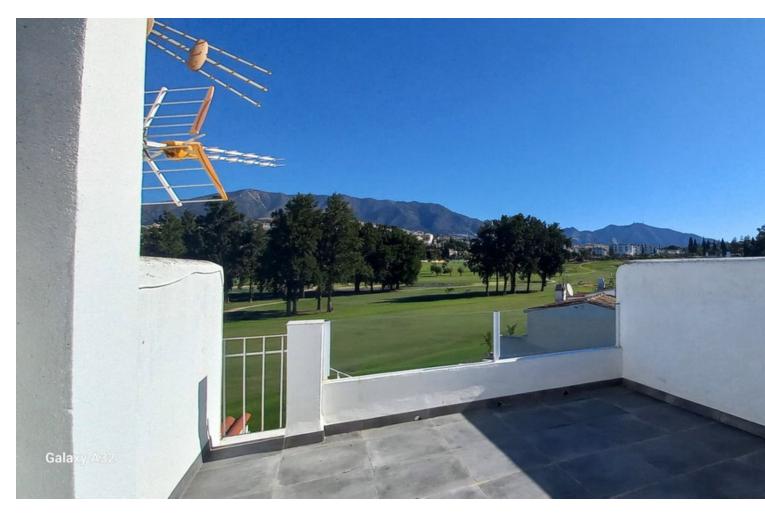

## Sales - House - Mijas Golf 295.000€

Mijas Golf House

Community: 1,140 EUR / year IBI: 400 EUR / year Rubbish: 128 EUR / year

Resale

2

**L.5** 

115 m<sup>2</sup>

Fabulous Townhouse in excellent conditions in "Los Olivos", Mijas Golf. This house has really nice views of the Golf Course from the sitting room and terrace in the master bedroom not to mention the panoramic views from the solarium. Enter the house into a luminous hallway, on the right you have a fully fitted kitchen and utility room, straight ahead you have a large sitting/dining room which leads out to the communal garden and Mijas Golf. On this floor you also have a downstairs toilet. The stairs is at the entrance to the house and upstairs you have the master bedroom which leads out to a terrace again with views to the golf course and from here there is a spiral staircase which leads up to the solarium, From here as I said you have the fantastic views of the course and also you could make a little room up here, some of the other houses already have. The house was recently renovated and has a new kitchen so ready to walk into. The terrace off the sitting room leads out to the communal garden and pool area. This is a gated complex with an allocated parking place for the house. Location is fabulous as it has direct access to the Old Coin road so only 5 mins drive down to Fuengirola or you can also go to La Cala de Mijas over the bridge at Entrerios, or go up to Ahaurin. It is very close to St Anthony's College, a paddle centre and some shops/restaurantes. This is ideal to live in all year around or use as a holiday home.