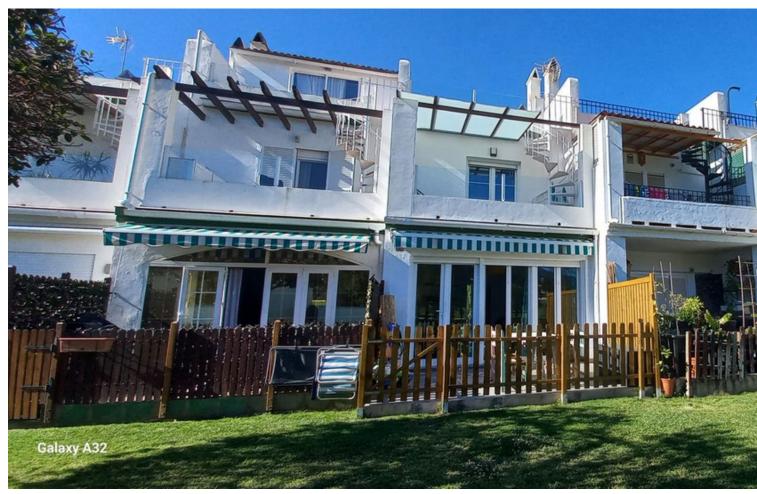

## Sales - House - Mijas Golf 295.000€

Mijas Golf House

Community: 1,140 EUR / year IBI: 400 EUR / year Rubbish: 128 EUR / year

Resale

2

**L.5** 

115 m<sup>2</sup>

Fabulous Townhouse in excellent conditions in "Los Olivos", Mijas Golf. This house has really nice views of the Golf Course from the sitting room and terrace in the master bedroom not to mention the panoramic views from the solarium. Enter the house into a luminous hallway, on the right you have a fully fitted kitchen and utility room, straight ahead you have a large sitting/dining room which leads out to the communal garden and Mijas Golf. On this floor you also have a downstairs toilet. The stairs is at the entrance to the house and upstairs you have the master bedroom which leads out to a terrace again with views to the golf course and from here there is a spiral staircase which leads up to the solarium, From here as I said you have the fantastic views of the course and also you could make a little room up here, some of the other houses already have. The house was recently renovated and has a new kitchen so ready to walk into. The terrace off the sitting room leads out to the communal garden and pool area. This is a gated complex with an allocated parking place for the house. Location is fabulous as it has direct access to the Old Coin road so only 5 mins drive down to Fuengirola or you can also go to La Cala de Mijas over the bridge at Entrerios, or go up to Ahaurin. It is very close to St Anthony's College, a paddle centre and some shops/restaurantes. This is ideal to live in all year around or use as a holiday home.