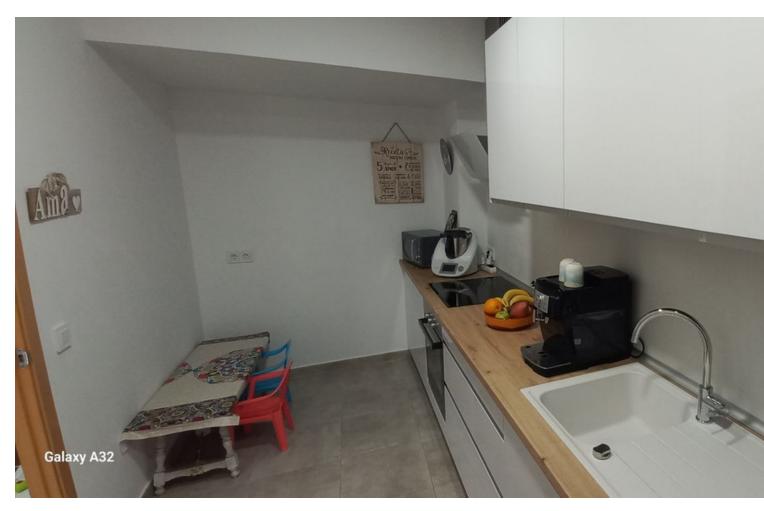

## Sales - House - Mijas Golf 295.000€

Mijas Golf House

Community: 1,140 EUR / year IBI: 400 EUR / year Rubbish: 128 EUR / year

Resale

2

**L.5** 

115 m<sup>2</sup>

Fabulous Townhouse in excellent conditions in "Los Olivos", Mijas Golf. This house has really nice views of the Golf Course from the sitting room and terrace in the master bedroom not to mention the panoramic views from the solarium. Enter the house into a luminous hallway, on the right you have a fully fitted kitchen and utility room, straight ahead you have a large sitting/dining room which leads out to the communal garden and Mijas Golf. On this floor you also have a downstairs toilet. The stairs is at the entrance to the house and upstairs you have the master bedroom which leads out to a terrace again with views to the golf course and from here there is a spiral staircase which leads up to the solarium, From here as I said you have the fantastic views of the course and also you could make a little room up here, some of the other houses already have. The house was recently renovated and has a new kitchen so ready to walk into. The terrace off the sitting room leads out to the communal garden and pool area. This is a gated complex with an allocated parking place for the house. Location is fabulous as it has direct access to the Old Coin road so only 5 mins drive down to Fuengirola or you can also go to La Cala de Mijas over the bridge at Entrerios, or go up to Ahaurin. It is very close to St Anthony's College, a paddle centre and some shops/restaurantes. This is ideal to live in all year around or use as a holiday home.