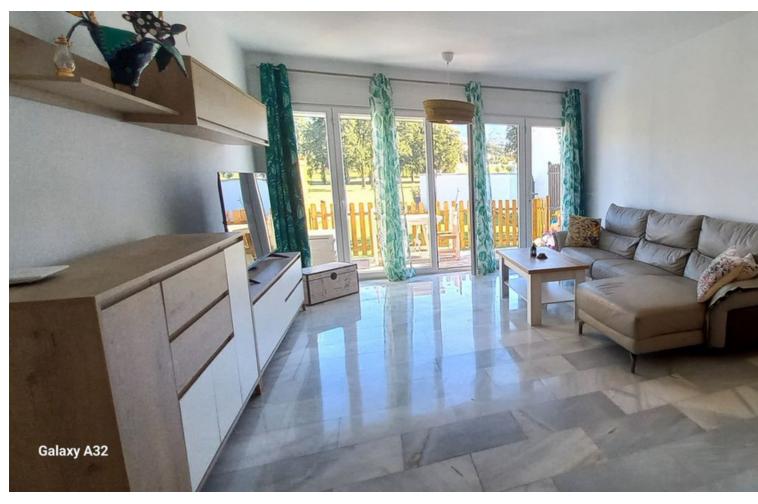

## Sales - House - Mijas Golf 295.000€

Mijas Golf House

Community: 1,140 EUR / year IBI: 400 EUR / year Rubbish: 128 EUR / year

Resale

2

**L.5** 

115 m<sup>2</sup>

Fabulous Townhouse in excellent conditions in "Los Olivos", Mijas Golf. This house has really nice views of the Golf Course from the sitting room and terrace in the master bedroom not to mention the panoramic views from the solarium. Enter the house into a luminous hallway, on the right you have a fully fitted kitchen and utility room, straight ahead you have a large sitting/dining room which leads out to the communal garden and Mijas Golf. On this floor you also have a downstairs toilet. The stairs is at the entrance to the house and upstairs you have the master bedroom which leads out to a terrace again with views to the golf course and from here there is a spiral staircase which leads up to the solarium, From here as I said you have the fantastic views of the course and also you could make a little room up here, some of the other houses already have. The house was recently renovated and has a new kitchen so ready to walk into. The terrace off the sitting room leads out to the communal garden and pool area. This is a gated complex with an allocated parking place for the house. Location is fabulous as it has direct access to the Old Coin road so only 5 mins drive down to Fuengirola or you can also go to La Cala de Mijas over the bridge at Entrerios, or go up to Ahaurin. It is very close to St Anthony's College, a paddle centre and some shops/restaurantes. This is ideal to live in all year around or use as a holiday home.