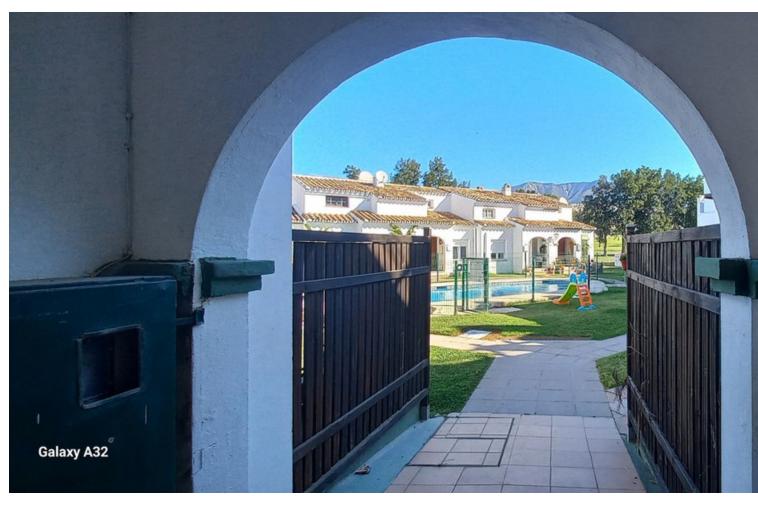

## Sales - House - Mijas Golf 295.000€

Mijas Golf House

Community: 1,140 EUR / year IBI: 400 EUR / year Rubbish: 128 EUR / year

Resale

2

**L.5** 

115 m<sup>2</sup>

Fabulous Townhouse in excellent conditions in "Los Olivos", Mijas Golf. This house has really nice views of the Golf Course from the sitting room and terrace in the master bedroom not to mention the panoramic views from the solarium. Enter the house into a luminous hallway, on the right you have a fully fitted kitchen and utility room, straight ahead you have a large sitting/dining room which leads out to the communal garden and Mijas Golf. On this floor you also have a downstairs toilet. The stairs is at the entrance to the house and upstairs you have the master bedroom which leads out to a terrace again with views to the golf course and from here there is a spiral staircase which leads up to the solarium, From here as I said you have the fantastic views of the course and also you could make a little room up here, some of the other houses already have. The house was recently renovated and has a new kitchen so ready to walk into. The terrace off the sitting room leads out to the communal garden and pool area. This is a gated complex with an allocated parking place for the house. Location is fabulous as it has direct access to the Old Coin road so only 5 mins drive down to Fuengirola or you can also go to La Cala de Mijas over the bridge at Entrerios, or go up to Ahaurin. It is very close to St Anthony's College, a paddle centre and some shops/restaurantes. This is ideal to live in all year around or use as a holiday home.