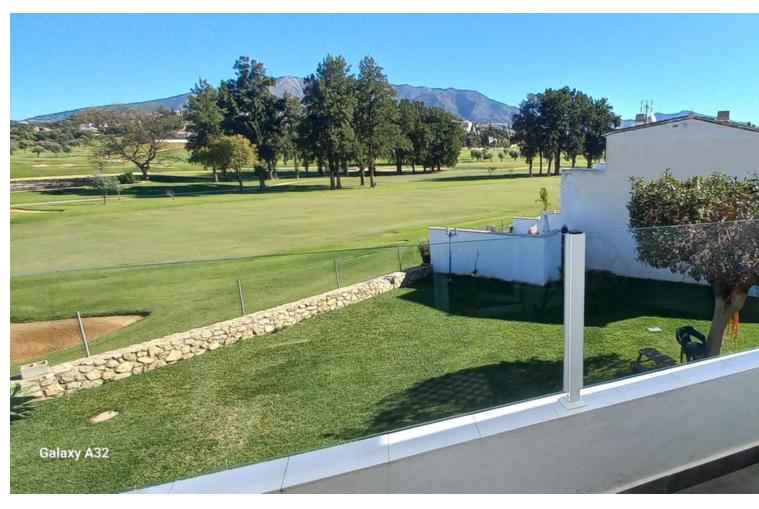

## Sales - House - Mijas Golf 295.000€

Mijas Golf House

Community: 1,140 EUR / year IBI: 400 EUR / year Rubbish: 128 EUR / year

Resale

2

**L.5** 

115 m<sup>2</sup>

Fabulous Townhouse in excellent conditions in "Los Olivos", Mijas Golf. This house has really nice views of the Golf Course from the sitting room and terrace in the master bedroom not to mention the panoramic views from the solarium. Enter the house into a luminous hallway, on the right you have a fully fitted kitchen and utility room, straight ahead you have a large sitting/dining room which leads out to the communal garden and Mijas Golf. On this floor you also have a downstairs toilet. The stairs is at the entrance to the house and upstairs you have the master bedroom which leads out to a terrace again with views to the golf course and from here there is a spiral staircase which leads up to the solarium, From here as I said you have the fantastic views of the course and also you could make a little room up here, some of the other houses already have. The house was recently renovated and has a new kitchen so ready to walk into. The terrace off the sitting room leads out to the communal garden and pool area. This is a gated complex with an allocated parking place for the house. Location is fabulous as it has direct access to the Old Coin road so only 5 mins drive down to Fuengirola or you can also go to La Cala de Mijas over the bridge at Entrerios, or go up to Ahaurin. It is very close to St Anthony's College, a paddle centre and some shops/restaurantes. This is ideal to live in all year around or use as a holiday home.