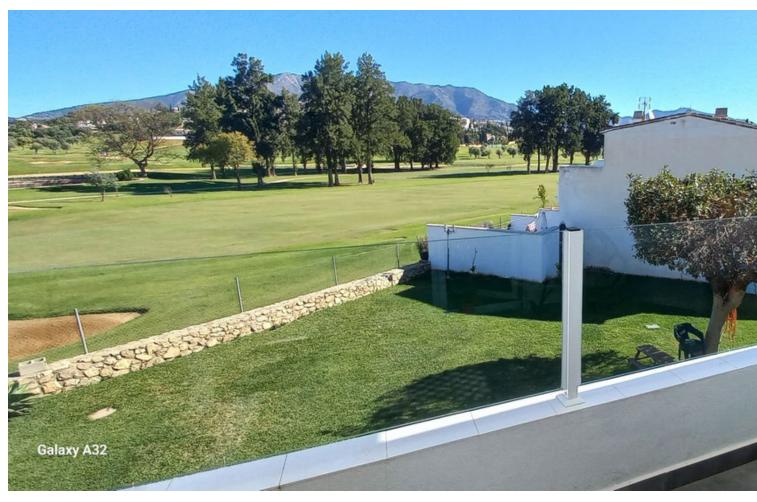

## Sales - House - Mijas Golf 295.000€

Mijas Golf House

Community: 1,140 EUR / year IBI: 400 EUR / year Rubbish: 128 EUR / year

Resale

2

**L.5** 

115 m<sup>2</sup>

Fabulous Townhouse in excellent conditions in "Los Olivos", Mijas Golf. This house has really nice views of the Golf Course from the sitting room and terrace in the master bedroom not to mention the panoramic views from the solarium. Enter the house into a luminous hallway, on the right you have a fully fitted kitchen and utility room, straight ahead you have a large sitting/dining room which leads out to the communal garden and Mijas Golf. On this floor you also have a downstairs toilet. The stairs is at the entrance to the house and upstairs you have the master bedroom which leads out to a terrace again with views to the golf course and from here there is a spiral staircase which leads up to the solarium, From here as I said you have the fantastic views of the course and also you could make a little room up here, some of the other houses already have. The house was recently renovated and has a new kitchen so ready to walk into. The terrace off the sitting room leads out to the communal garden and pool area. This is a gated complex with an allocated parking place for the house. Location is fabulous as it has direct access to the Old Coin road so only 5 mins drive down to Fuengirola or you can also go to La Cala de Mijas over the bridge at Entrerios, or go up to Ahaurin. It is very close to St Anthony's College, a paddle centre and some shops/restaurantes. This is ideal to live in all year around or use as a holiday home.