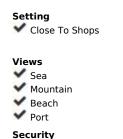

## Sales - Apartment - Fuengirola 746.000€

Fuengirola Apartment

Community: 636 EUR / year IBI: 610 EUR / year

3

2

117 m<sup>2</sup>

This exquisite beachfront apartment offers a luxurious coastal lifestyle with breathtaking panoramic views. Situated in a prime location, it boasts a south-facing orientation, ensuring abundant natural light throughout the day. Step onto your private terrace and indulge in the picturesque vistas of the beach, coastline, mountains, port, sea, and lively square. The sound of waves crashing against the shore creates a serene ambiance, perfect for relaxation or entertaining guests. The apartment features modern amenities including air conditioning, en-suite bathrooms, and fitted wardrobes, all contributing to its excellent condition. Its exclusive development ensures privacy and tranquility, while proximity to amenities and restaurants adds to the convenience. Renovated to the highest standards, this property offers good rental potential and is an ideal investment opportunity. With the possibility of extension, it caters to diverse needs and preferences, making it suitable for both families and beach lovers seeking a top-quality residence by the sea. Apartment, First Line Beach, Parking: None, Facing: South Views: Beach, Coastal, Mountains, Port, Sea, Square Features: Air Conditioning, Air Conditioning Hot/Cold, Automatic Entrance, Close to all Amenities, Electric Entry Phone, En suite bathroom, Excellent Condition, Exclusive Development, Fitted Wardrobes, Good Rental Potential, Good Road Access, Ideal Family Home, Ideal for Country Lovers, Investment Property, Lift, Living room, Maintenance, Mountain View, Near amenities, Patio, Possibility of extension, Private Terrace, Quality Residence, Renovated, Restaurant, Safe, Sea Views, Terrace, Top Quality, Walking distance to shops