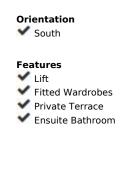

## Sales - Apartment - Fuengirola 746.000€

Fuengirola Apartment

Community: 636 EUR / year IBI: 610 EUR / year

3

2

117 m<sup>2</sup>

This exquisite beachfront apartment offers a luxurious coastal lifestyle with breathtaking panoramic views. Situated in a prime location, it boasts a south-facing orientation, ensuring abundant natural light throughout the day. Step onto your private terrace and indulge in the picturesque vistas of the beach, coastline, mountains, port, sea, and lively square. The sound of waves crashing against the shore creates a serene ambiance, perfect for relaxation or entertaining guests. The apartment features modern amenities including air conditioning, en-suite bathrooms, and fitted wardrobes, all contributing to its excellent condition. Its exclusive development ensures privacy and tranquility, while proximity to amenities and restaurants adds to the convenience. Renovated to the highest standards, this property offers good rental potential and is an ideal investment opportunity. With the possibility of extension, it caters to diverse needs and preferences, making it suitable for both families and beach lovers seeking a top-quality residence by the sea. Apartment, First Line Beach, Parking: None, Facing: South Views: Beach, Coastal, Mountains, Port, Sea, Square Features: Air Conditioning, Air Conditioning Hot/Cold, Automatic Entrance, Close to all Amenities, Electric Entry Phone, En suite bathroom, Excellent Condition, Exclusive Development, Fitted Wardrobes, Good Rental Potential, Good Road Access, Ideal Family Home, Ideal for Country Lovers, Investment Property, Lift, Living room, Maintenance, Mountain View, Near amenities, Patio, Possibility of extension, Private Terrace, Quality Residence, Renovated, Restaurant, Safe, Sea Views, Terrace, Top Quality, Walking distance to shops

Entry PhoneSafe