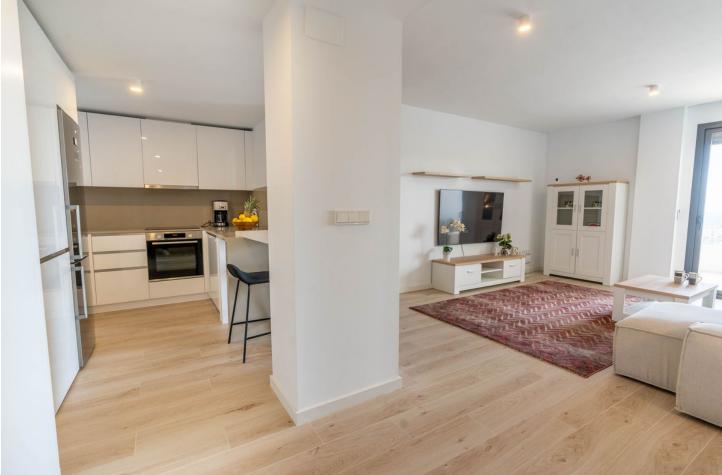

## Apartment

Rubbish: 141 EUR / year

Community: 3,696 EUR / year IBI: 718 EUR / year

2

This stunning penthouse duplex enjoys an enviable position in a fabulous location near the beach in the chic and highly sought-after town of Estepona, situated to the west of the renowned areas of Marbella and Banus. This sensational property boasts superb terrace spaces and spectacular views of the Mediterranean Sea, Gibraltar, and Africa. Upon entering the property through the hallway, you are greeted by a spacious open-plan fully fitted kitchen and living-dining room with direct access to the first amazing terrace. This terrace offers wonderful views of the Estepona mountains and the Mediterranean Sea, making it ideal for wining and dining in the open air with friends and family. The same floor features a bathroom, two double bedrooms with fitted wardrobes and direct terrace access, all offering stunning sea views Ascending the stairs, you reach the master bedroom with an ensuite bathroom and direct access to a huge solarium, where you can create your own private haven and enjoy spectacular sunsets while chilling out with a glass of wine. Features of this property include oversized windows, a fully equipped kitchen with Bosch appliances, a compact quartz kitchen countertop, luxury porcelain flooring, fitted wardrobes, hot and cold air conditioning, electric security blinds, electric awnings, and an alarm system with cameras. Additionally, the property includes a private garage space and a large storage room with direct lift access to the apartment. The complex is gated and secure, with a communal garden and swimming pools.