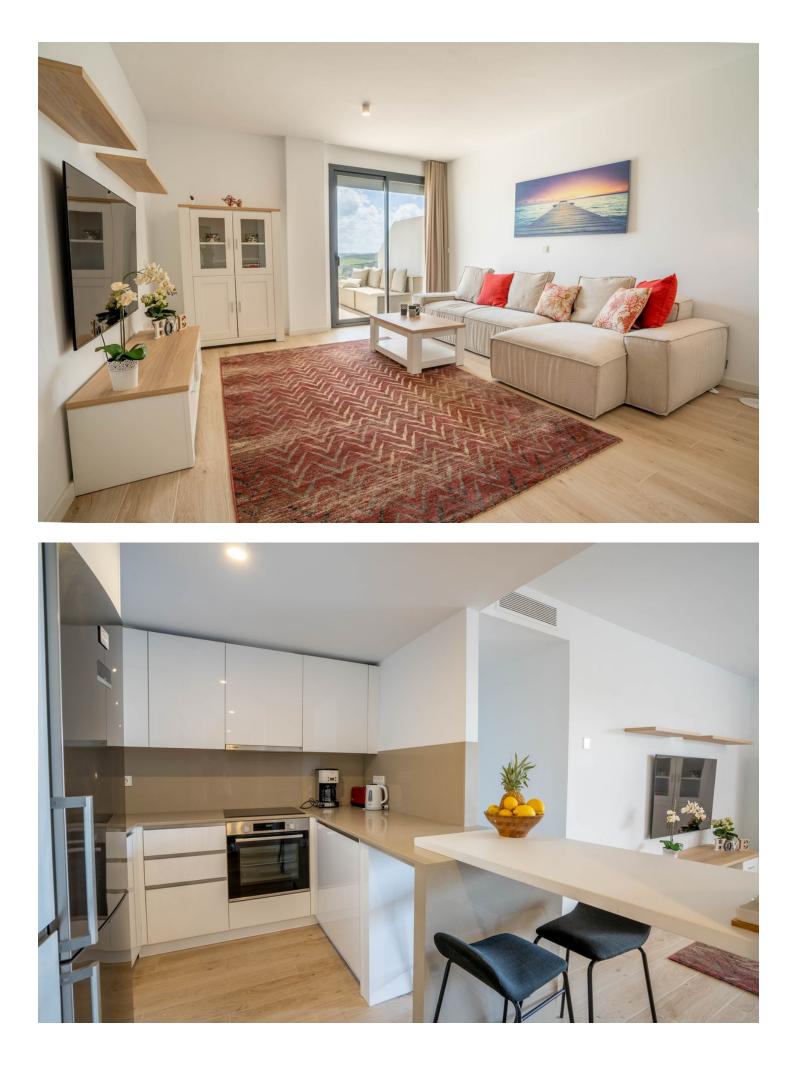

## Apartment

Rubbish: 141 EUR / year

Community: 3,696 EUR / year IBI: 718 EUR / year

2

This stunning penthouse duplex enjoys an enviable position in a fabulous location near the beach in the chic and highly sought-after town of Estepona, situated to the west of the renowned areas of Marbella and Banus. This sensational property boasts superb terrace spaces and spectacular views of the Mediterranean Sea, Gibraltar, and Africa. Upon entering the property through the hallway, you are greeted by a spacious open-plan fully fitted kitchen and living-dining room with direct access to the first amazing terrace. This terrace offers wonderful views of the Estepona mountains and the Mediterranean Sea, making it ideal for wining and dining in the open air with friends and family. The same floor features a bathroom, two double bedrooms with fitted wardrobes and direct terrace access, all offering stunning sea views Ascending the stairs, you reach the master bedroom with an ensuite bathroom and direct access to a huge solarium, where you can create your own private haven and enjoy spectacular sunsets while chilling out with a glass of wine. Features of this property include oversized windows, a fully equipped kitchen with Bosch appliances, a compact quartz kitchen countertop, luxury porcelain flooring, fitted wardrobes, hot and cold air conditioning, electric security blinds, electric awnings, and an alarm system with cameras. Additionally, the property includes a private garage space and a large storage room with direct lift access to the apartment. The complex is gated and secure, with a communal garden and swimming pools.