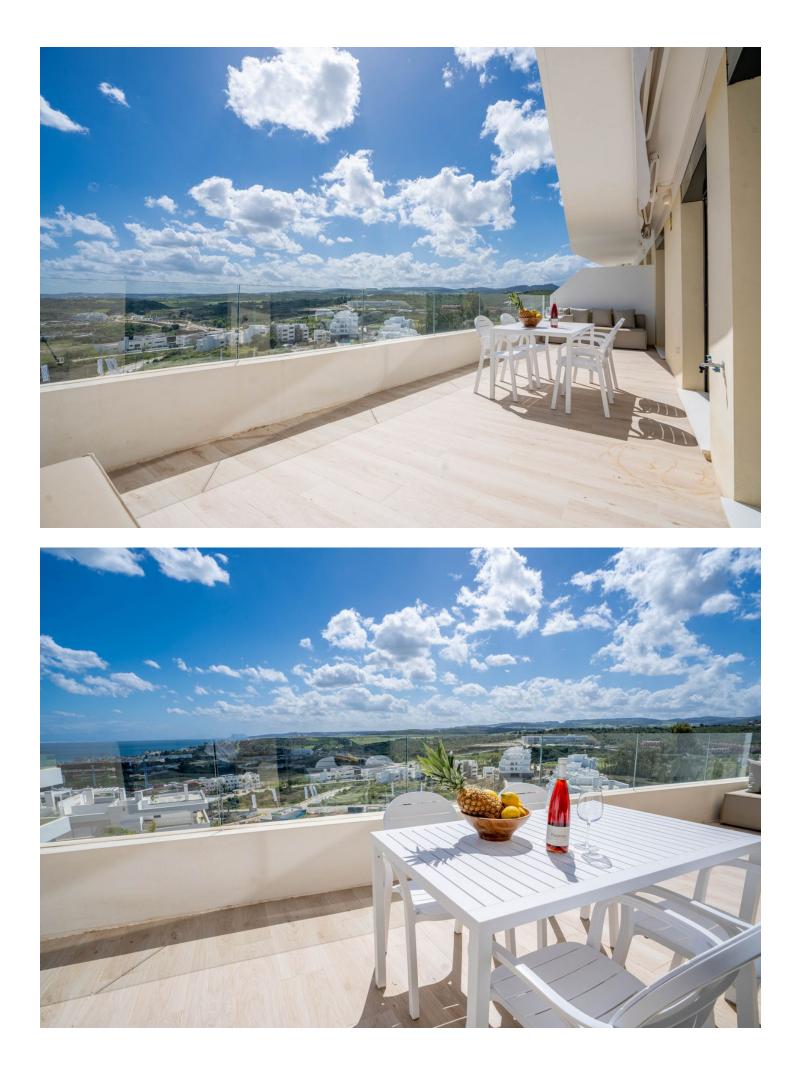

## Apartment

Rubbish: 141 EUR / year

Community: 3,696 EUR / year IBI: 718 EUR / year

2

This stunning penthouse duplex enjoys an enviable position in a fabulous location near the beach in the chic and highly sought-after town of Estepona, situated to the west of the renowned areas of Marbella and Banus. This sensational property boasts superb terrace spaces and spectacular views of the Mediterranean Sea, Gibraltar, and Africa. Upon entering the property through the hallway, you are greeted by a spacious open-plan fully fitted kitchen and living-dining room with direct access to the first amazing terrace. This terrace offers wonderful views of the Estepona mountains and the Mediterranean Sea, making it ideal for wining and dining in the open air with friends and family. The same floor features a bathroom, two double bedrooms with fitted wardrobes and direct terrace access, all offering stunning sea views Ascending the stairs, you reach the master bedroom with an ensuite bathroom and direct access to a huge solarium, where you can create your own private haven and enjoy spectacular sunsets while chilling out with a glass of wine. Features of this property include oversized windows, a fully equipped kitchen with Bosch appliances, a compact quartz kitchen countertop, luxury porcelain flooring, fitted wardrobes, hot and cold air conditioning, electric security blinds, electric awnings, and an alarm system with cameras. Additionally, the property includes a private garage space and a large storage room with direct lift access to the apartment. The complex is gated and secure, with a communal garden and swimming pools.