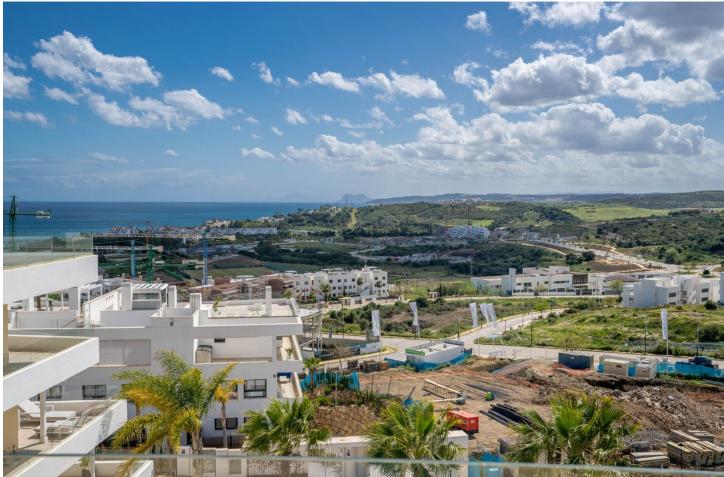

## Apartment

Rubbish: 141 EUR / year

Community: 3,696 EUR / year IBI: 718 EUR / year

2

This stunning penthouse duplex enjoys an enviable position in a fabulous location near the beach in the chic and highly sought-after town of Estepona, situated to the west of the renowned areas of Marbella and Banus. This sensational property boasts superb terrace spaces and spectacular views of the Mediterranean Sea, Gibraltar, and Africa. Upon entering the property through the hallway, you are greeted by a spacious open-plan fully fitted kitchen and living-dining room with direct access to the first amazing terrace. This terrace offers wonderful views of the Estepona mountains and the Mediterranean Sea, making it ideal for wining and dining in the open air with friends and family. The same floor features a bathroom, two double bedrooms with fitted wardrobes and direct terrace access, all offering stunning sea views Ascending the stairs, you reach the master bedroom with an ensuite bathroom and direct access to a huge solarium, where you can create your own private haven and enjoy spectacular sunsets while chilling out with a glass of wine. Features of this property include oversized windows, a fully equipped kitchen with Bosch appliances, a compact quartz kitchen countertop, luxury porcelain flooring, fitted wardrobes, hot and cold air conditioning, electric security blinds, electric awnings, and an alarm system with cameras. Additionally, the property includes a private garage space and a large storage room with direct lift access to the apartment. The complex is gated and secure, with a communal garden and swimming pools.