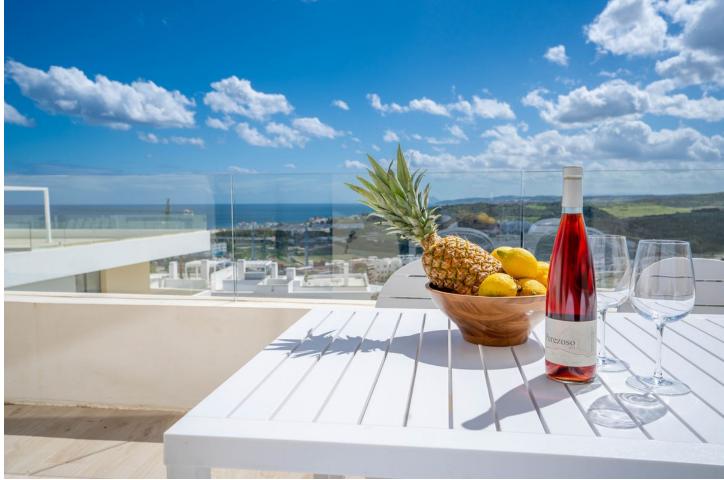

## Apartment

Rubbish: 141 EUR / year

Community: 3,696 EUR / year IBI: 718 EUR / year

2

This stunning penthouse duplex enjoys an enviable position in a fabulous location near the beach in the chic and highly sought-after town of Estepona, situated to the west of the renowned areas of Marbella and Banus. This sensational property boasts superb terrace spaces and spectacular views of the Mediterranean Sea, Gibraltar, and Africa. Upon entering the property through the hallway, you are greeted by a spacious open-plan fully fitted kitchen and living-dining room with direct access to the first amazing terrace. This terrace offers wonderful views of the Estepona mountains and the Mediterranean Sea, making it ideal for wining and dining in the open air with friends and family. The same floor features a bathroom, two double bedrooms with fitted wardrobes and direct terrace access, all offering stunning sea views Ascending the stairs, you reach the master bedroom with an ensuite bathroom and direct access to a huge solarium, where you can create your own private haven and enjoy spectacular sunsets while chilling out with a glass of wine. Features of this property include oversized windows, a fully equipped kitchen with Bosch appliances, a compact quartz kitchen countertop, luxury porcelain flooring, fitted wardrobes, hot and cold air conditioning, electric security blinds, electric awnings, and an alarm system with cameras. Additionally, the property includes a private garage space and a large storage room with direct lift access to the apartment. The complex is gated and secure, with a communal garden and swimming pools.