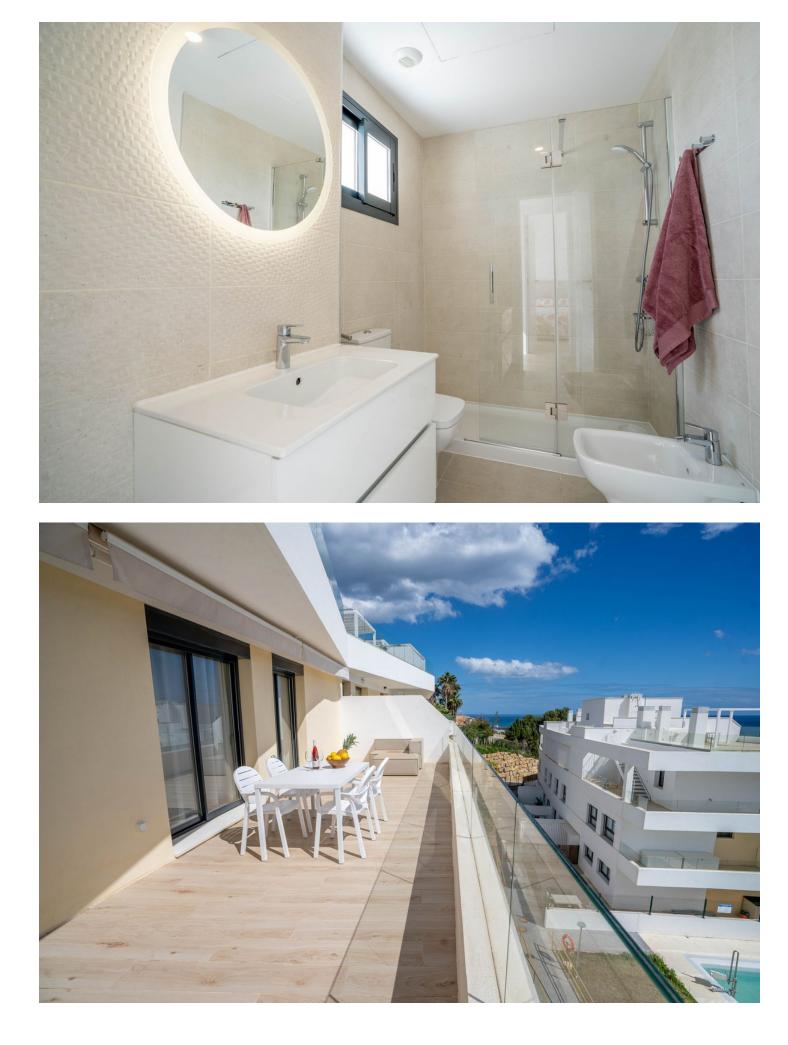

## Apartment

Rubbish: 141 EUR / year

Community: 3,696 EUR / year IBI: 718 EUR / year

2

This stunning penthouse duplex enjoys an enviable position in a fabulous location near the beach in the chic and highly sought-after town of Estepona, situated to the west of the renowned areas of Marbella and Banus. This sensational property boasts superb terrace spaces and spectacular views of the Mediterranean Sea, Gibraltar, and Africa. Upon entering the property through the hallway, you are greeted by a spacious open-plan fully fitted kitchen and living-dining room with direct access to the first amazing terrace. This terrace offers wonderful views of the Estepona mountains and the Mediterranean Sea, making it ideal for wining and dining in the open air with friends and family. The same floor features a bathroom, two double bedrooms with fitted wardrobes and direct terrace access, all offering stunning sea views Ascending the stairs, you reach the master bedroom with an ensuite bathroom and direct access to a huge solarium, where you can create your own private haven and enjoy spectacular sunsets while chilling out with a glass of wine. Features of this property include oversized windows, a fully equipped kitchen with Bosch appliances, a compact quartz kitchen countertop, luxury porcelain flooring, fitted wardrobes, hot and cold air conditioning, electric security blinds, electric awnings, and an alarm system with cameras. Additionally, the property includes a private garage space and a large storage room with direct lift access to the apartment. The complex is gated and secure, with a communal garden and swimming pools.