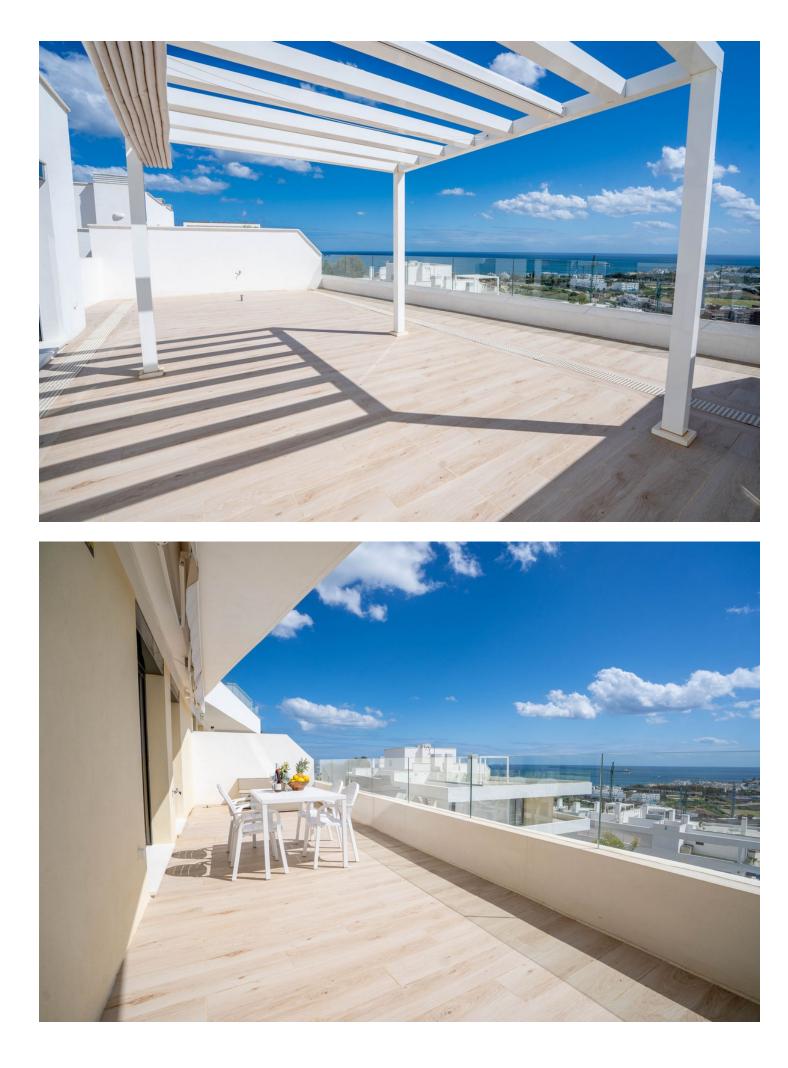

## Apartment

Rubbish: 141 EUR / year

Community: 3,696 EUR / year IBI: 718 EUR / year

2

This stunning penthouse duplex enjoys an enviable position in a fabulous location near the beach in the chic and highly sought-after town of Estepona, situated to the west of the renowned areas of Marbella and Banus. This sensational property boasts superb terrace spaces and spectacular views of the Mediterranean Sea, Gibraltar, and Africa. Upon entering the property through the hallway, you are greeted by a spacious open-plan fully fitted kitchen and living-dining room with direct access to the first amazing terrace. This terrace offers wonderful views of the Estepona mountains and the Mediterranean Sea, making it ideal for wining and dining in the open air with friends and family. The same floor features a bathroom, two double bedrooms with fitted wardrobes and direct terrace access, all offering stunning sea views Ascending the stairs, you reach the master bedroom with an ensuite bathroom and direct access to a huge solarium, where you can create your own private haven and enjoy spectacular sunsets while chilling out with a glass of wine. Features of this property include oversized windows, a fully equipped kitchen with Bosch appliances, a compact quartz kitchen countertop, luxury porcelain flooring, fitted wardrobes, hot and cold air conditioning, electric security blinds, electric awnings, and an alarm system with cameras. Additionally, the property includes a private garage space and a large storage room with direct lift access to the apartment. The complex is gated and secure, with a communal garden and swimming pools.