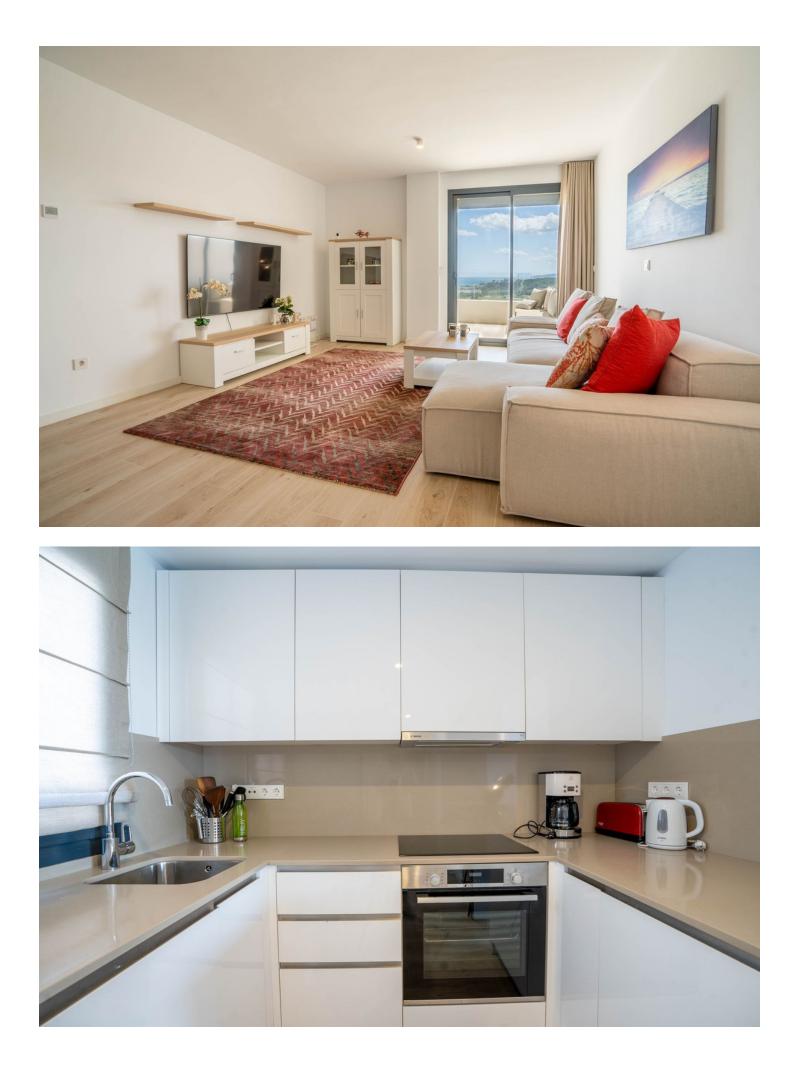

## Apartment

Rubbish: 141 EUR / year

Community: 3,696 EUR / year IBI: 718 EUR / year

2

This stunning penthouse duplex enjoys an enviable position in a fabulous location near the beach in the chic and highly sought-after town of Estepona, situated to the west of the renowned areas of Marbella and Banus. This sensational property boasts superb terrace spaces and spectacular views of the Mediterranean Sea, Gibraltar, and Africa. Upon entering the property through the hallway, you are greeted by a spacious open-plan fully fitted kitchen and living-dining room with direct access to the first amazing terrace. This terrace offers wonderful views of the Estepona mountains and the Mediterranean Sea, making it ideal for wining and dining in the open air with friends and family. The same floor features a bathroom, two double bedrooms with fitted wardrobes and direct terrace access, all offering stunning sea views Ascending the stairs, you reach the master bedroom with an ensuite bathroom and direct access to a huge solarium, where you can create your own private haven and enjoy spectacular sunsets while chilling out with a glass of wine. Features of this property include oversized windows, a fully equipped kitchen with Bosch appliances, a compact quartz kitchen countertop, luxury porcelain flooring, fitted wardrobes, hot and cold air conditioning, electric security blinds, electric awnings, and an alarm system with cameras. Additionally, the property includes a private garage space and a large storage room with direct lift access to the apartment. The complex is gated and secure, with a communal garden and swimming pools.