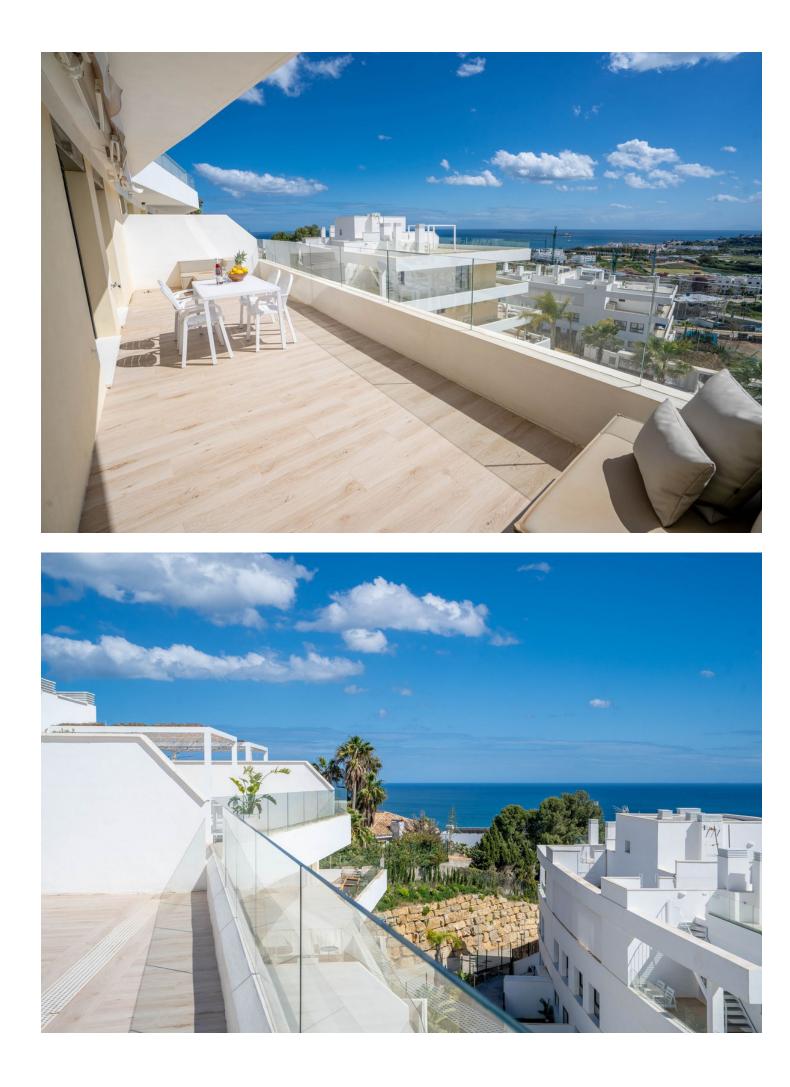

## Apartment

Rubbish: 141 EUR / year

Community: 3,696 EUR / year IBI: 718 EUR / year

2

This stunning penthouse duplex enjoys an enviable position in a fabulous location near the beach in the chic and highly sought-after town of Estepona, situated to the west of the renowned areas of Marbella and Banus. This sensational property boasts superb terrace spaces and spectacular views of the Mediterranean Sea, Gibraltar, and Africa. Upon entering the property through the hallway, you are greeted by a spacious open-plan fully fitted kitchen and living-dining room with direct access to the first amazing terrace. This terrace offers wonderful views of the Estepona mountains and the Mediterranean Sea, making it ideal for wining and dining in the open air with friends and family. The same floor features a bathroom, two double bedrooms with fitted wardrobes and direct terrace access, all offering stunning sea views Ascending the stairs, you reach the master bedroom with an ensuite bathroom and direct access to a huge solarium, where you can create your own private haven and enjoy spectacular sunsets while chilling out with a glass of wine. Features of this property include oversized windows, a fully equipped kitchen with Bosch appliances, a compact quartz kitchen countertop, luxury porcelain flooring, fitted wardrobes, hot and cold air conditioning, electric security blinds, electric awnings, and an alarm system with cameras. Additionally, the property includes a private garage space and a large storage room with direct lift access to the apartment. The complex is gated and secure, with a communal garden and swimming pools.