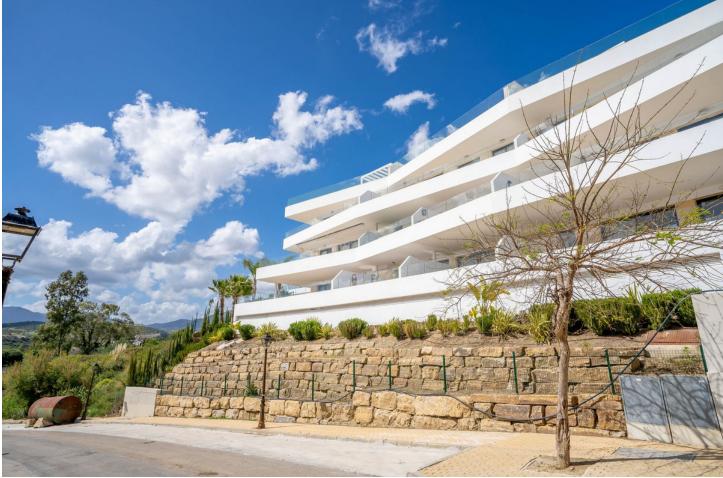

## Apartment

Rubbish: 141 EUR / year

Community: 3,696 EUR / year IBI: 718 EUR / year

2

This stunning penthouse duplex enjoys an enviable position in a fabulous location near the beach in the chic and highly sought-after town of Estepona, situated to the west of the renowned areas of Marbella and Banus. This sensational property boasts superb terrace spaces and spectacular views of the Mediterranean Sea, Gibraltar, and Africa. Upon entering the property through the hallway, you are greeted by a spacious open-plan fully fitted kitchen and living-dining room with direct access to the first amazing terrace. This terrace offers wonderful views of the Estepona mountains and the Mediterranean Sea, making it ideal for wining and dining in the open air with friends and family. The same floor features a bathroom, two double bedrooms with fitted wardrobes and direct terrace access, all offering stunning sea views Ascending the stairs, you reach the master bedroom with an ensuite bathroom and direct access to a huge solarium, where you can create your own private haven and enjoy spectacular sunsets while chilling out with a glass of wine. Features of this property include oversized windows, a fully equipped kitchen with Bosch appliances, a compact quartz kitchen countertop, luxury porcelain flooring, fitted wardrobes, hot and cold air conditioning, electric security blinds, electric awnings, and an alarm system with cameras. Additionally, the property includes a private garage space and a large storage room with direct lift access to the apartment. The complex is gated and secure, with a communal garden and swimming pools.