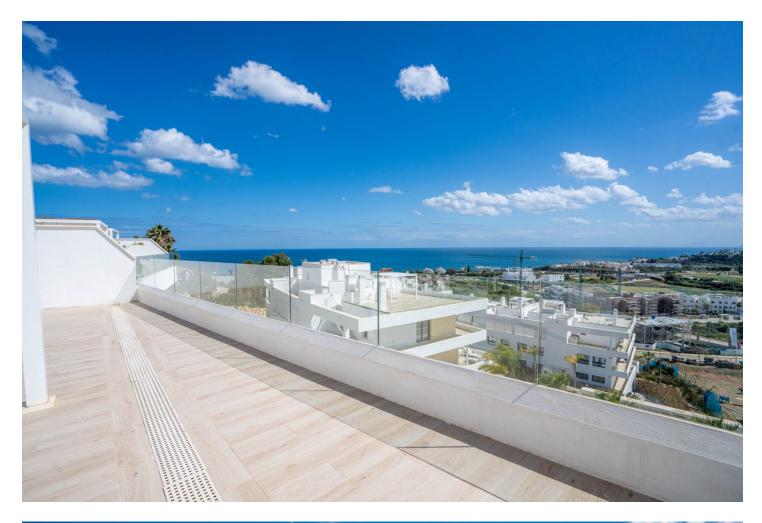

## Apartment

Rubbish: 141 EUR / year

Community: 3,696 EUR / year IBI: 718 EUR / year

2

This stunning penthouse duplex enjoys an enviable position in a fabulous location near the beach in the chic and highly sought-after town of Estepona, situated to the west of the renowned areas of Marbella and Banus. This sensational property boasts superb terrace spaces and spectacular views of the Mediterranean Sea, Gibraltar, and Africa. Upon entering the property through the hallway, you are greeted by a spacious open-plan fully fitted kitchen and living-dining room with direct access to the first amazing terrace. This terrace offers wonderful views of the Estepona mountains and the Mediterranean Sea, making it ideal for wining and dining in the open air with friends and family. The same floor features a bathroom, two double bedrooms with fitted wardrobes and direct terrace access, all offering stunning sea views Ascending the stairs, you reach the master bedroom with an ensuite bathroom and direct access to a huge solarium, where you can create your own private haven and enjoy spectacular sunsets while chilling out with a glass of wine. Features of this property include oversized windows, a fully equipped kitchen with Bosch appliances, a compact quartz kitchen countertop, luxury porcelain flooring, fitted wardrobes, hot and cold air conditioning, electric security blinds, electric awnings, and an alarm system with cameras. Additionally, the property includes a private garage space and a large storage room with direct lift access to the apartment. The complex is gated and secure, with a communal garden and swimming pools.