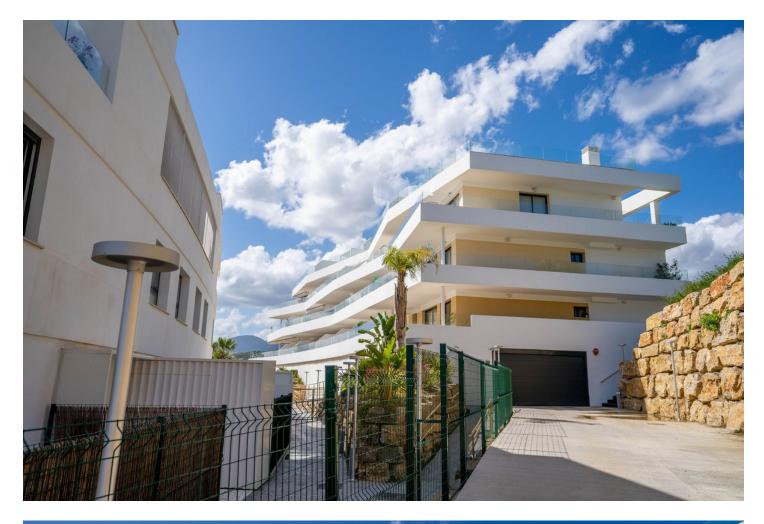

## Apartment

Rubbish: 141 EUR / year

Community: 3,696 EUR / year IBI: 718 EUR / year

2

This stunning penthouse duplex enjoys an enviable position in a fabulous location near the beach in the chic and highly sought-after town of Estepona, situated to the west of the renowned areas of Marbella and Banus. This sensational property boasts superb terrace spaces and spectacular views of the Mediterranean Sea, Gibraltar, and Africa. Upon entering the property through the hallway, you are greeted by a spacious open-plan fully fitted kitchen and living-dining room with direct access to the first amazing terrace. This terrace offers wonderful views of the Estepona mountains and the Mediterranean Sea, making it ideal for wining and dining in the open air with friends and family. The same floor features a bathroom, two double bedrooms with fitted wardrobes and direct terrace access, all offering stunning sea views Ascending the stairs, you reach the master bedroom with an ensuite bathroom and direct access to a huge solarium, where you can create your own private haven and enjoy spectacular sunsets while chilling out with a glass of wine. Features of this property include oversized windows, a fully equipped kitchen with Bosch appliances, a compact quartz kitchen countertop, luxury porcelain flooring, fitted wardrobes, hot and cold air conditioning, electric security blinds, electric awnings, and an alarm system with cameras. Additionally, the property includes a private garage space and a large storage room with direct lift access to the apartment. The complex is gated and secure, with a communal garden and swimming pools.