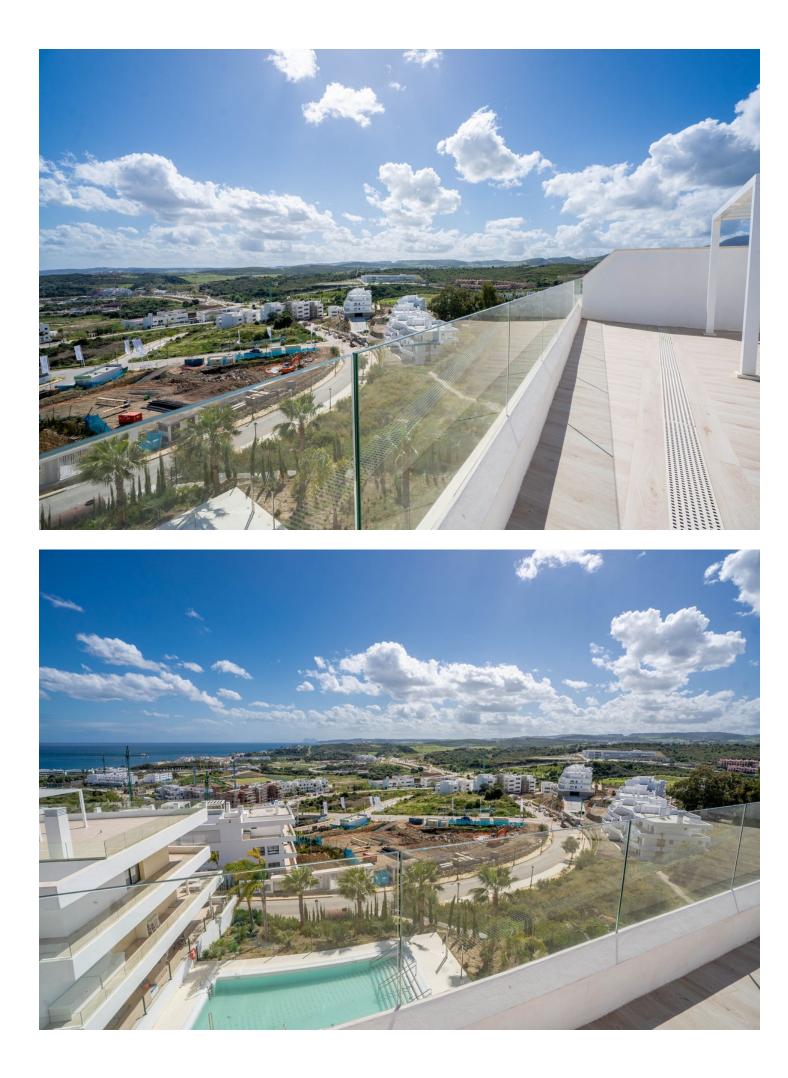

## Apartment

Rubbish: 141 EUR / year

Community: 3,696 EUR / year IBI: 718 EUR / year

2

This stunning penthouse duplex enjoys an enviable position in a fabulous location near the beach in the chic and highly sought-after town of Estepona, situated to the west of the renowned areas of Marbella and Banus. This sensational property boasts superb terrace spaces and spectacular views of the Mediterranean Sea, Gibraltar, and Africa. Upon entering the property through the hallway, you are greeted by a spacious open-plan fully fitted kitchen and living-dining room with direct access to the first amazing terrace. This terrace offers wonderful views of the Estepona mountains and the Mediterranean Sea, making it ideal for wining and dining in the open air with friends and family. The same floor features a bathroom, two double bedrooms with fitted wardrobes and direct terrace access, all offering stunning sea views Ascending the stairs, you reach the master bedroom with an ensuite bathroom and direct access to a huge solarium, where you can create your own private haven and enjoy spectacular sunsets while chilling out with a glass of wine. Features of this property include oversized windows, a fully equipped kitchen with Bosch appliances, a compact quartz kitchen countertop, luxury porcelain flooring, fitted wardrobes, hot and cold air conditioning, electric security blinds, electric awnings, and an alarm system with cameras. Additionally, the property includes a private garage space and a large storage room with direct lift access to the apartment. The complex is gated and secure, with a communal garden and swimming pools.