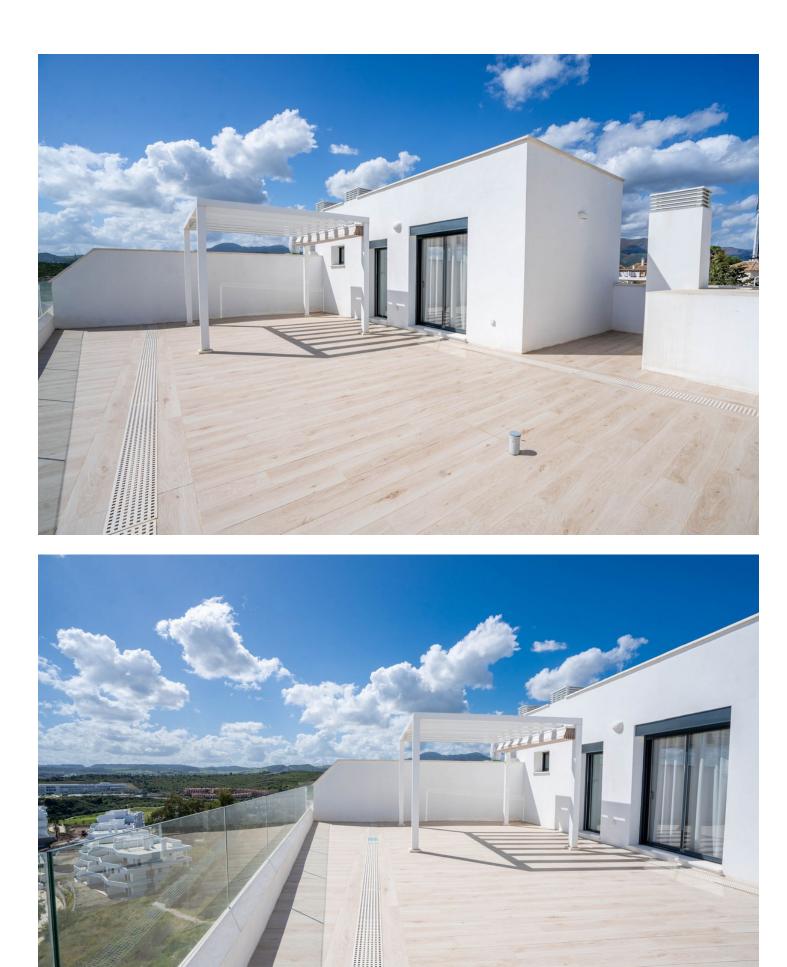

## Apartment

Rubbish: 141 EUR / year

Community: 3,696 EUR / year IBI: 718 EUR / year

2

This stunning penthouse duplex enjoys an enviable position in a fabulous location near the beach in the chic and highly sought-after town of Estepona, situated to the west of the renowned areas of Marbella and Banus. This sensational property boasts superb terrace spaces and spectacular views of the Mediterranean Sea, Gibraltar, and Africa. Upon entering the property through the hallway, you are greeted by a spacious open-plan fully fitted kitchen and living-dining room with direct access to the first amazing terrace. This terrace offers wonderful views of the Estepona mountains and the Mediterranean Sea, making it ideal for wining and dining in the open air with friends and family. The same floor features a bathroom, two double bedrooms with fitted wardrobes and direct terrace access, all offering stunning sea views Ascending the stairs, you reach the master bedroom with an ensuite bathroom and direct access to a huge solarium, where you can create your own private haven and enjoy spectacular sunsets while chilling out with a glass of wine. Features of this property include oversized windows, a fully equipped kitchen with Bosch appliances, a compact quartz kitchen countertop, luxury porcelain flooring, fitted wardrobes, hot and cold air conditioning, electric security blinds, electric awnings, and an alarm system with cameras. Additionally, the property includes a private garage space and a large storage room with direct lift access to the apartment. The complex is gated and secure, with a communal garden and swimming pools.