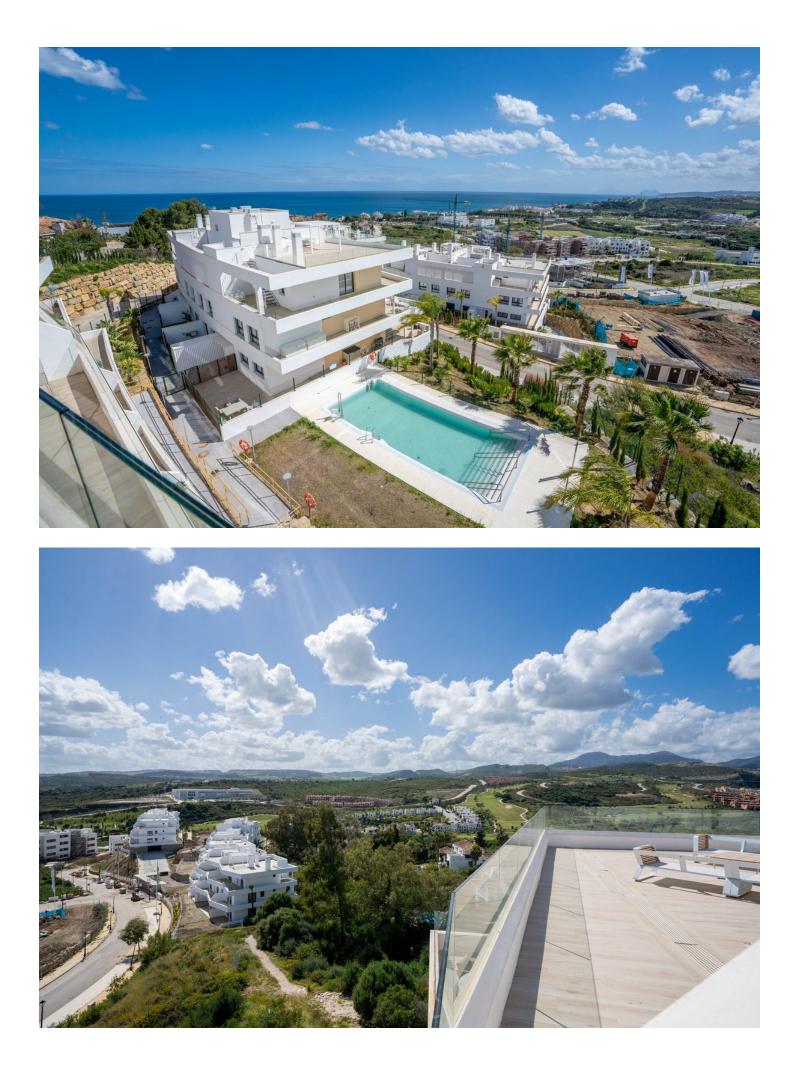

## Apartment

Rubbish: 141 EUR / year

Community: 3,696 EUR / year IBI: 718 EUR / year

2

This stunning penthouse duplex enjoys an enviable position in a fabulous location near the beach in the chic and highly sought-after town of Estepona, situated to the west of the renowned areas of Marbella and Banus. This sensational property boasts superb terrace spaces and spectacular views of the Mediterranean Sea, Gibraltar, and Africa. Upon entering the property through the hallway, you are greeted by a spacious open-plan fully fitted kitchen and living-dining room with direct access to the first amazing terrace. This terrace offers wonderful views of the Estepona mountains and the Mediterranean Sea, making it ideal for wining and dining in the open air with friends and family. The same floor features a bathroom, two double bedrooms with fitted wardrobes and direct terrace access, all offering stunning sea views Ascending the stairs, you reach the master bedroom with an ensuite bathroom and direct access to a huge solarium, where you can create your own private haven and enjoy spectacular sunsets while chilling out with a glass of wine. Features of this property include oversized windows, a fully equipped kitchen with Bosch appliances, a compact quartz kitchen countertop, luxury porcelain flooring, fitted wardrobes, hot and cold air conditioning, electric security blinds, electric awnings, and an alarm system with cameras. Additionally, the property includes a private garage space and a large storage room with direct lift access to the apartment. The complex is gated and secure, with a communal garden and swimming pools.