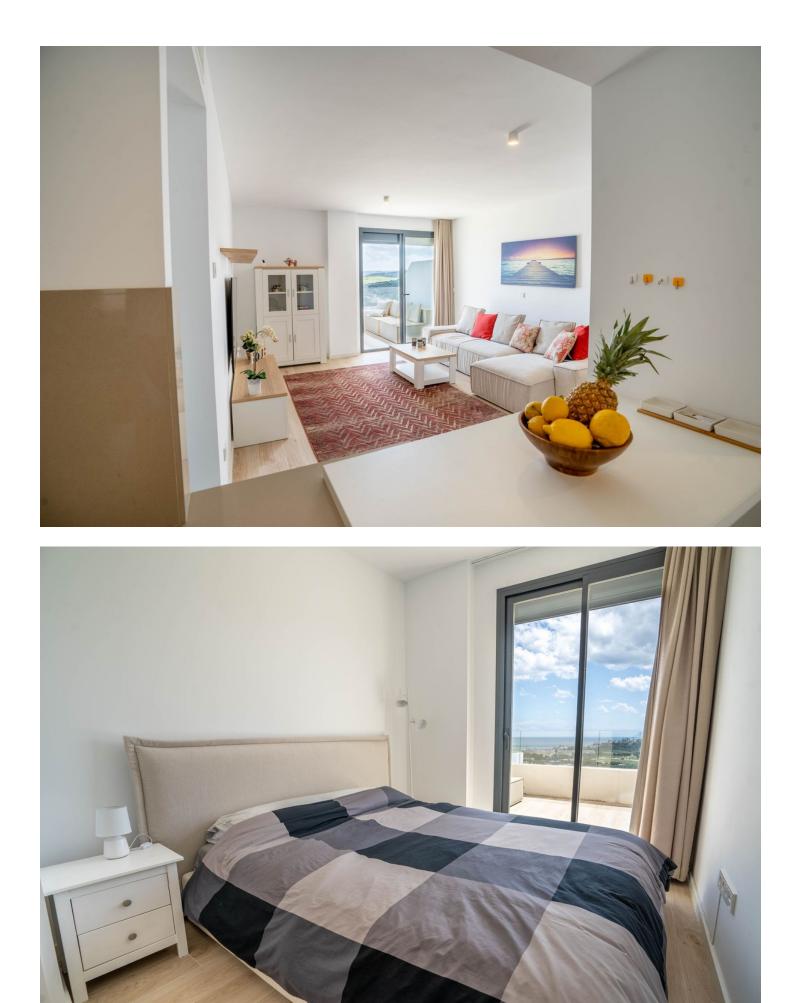

## Apartment

Rubbish: 141 EUR / year

Community: 3,696 EUR / year IBI: 718 EUR / year

2

This stunning penthouse duplex enjoys an enviable position in a fabulous location near the beach in the chic and highly sought-after town of Estepona, situated to the west of the renowned areas of Marbella and Banus. This sensational property boasts superb terrace spaces and spectacular views of the Mediterranean Sea, Gibraltar, and Africa. Upon entering the property through the hallway, you are greeted by a spacious open-plan fully fitted kitchen and living-dining room with direct access to the first amazing terrace. This terrace offers wonderful views of the Estepona mountains and the Mediterranean Sea, making it ideal for wining and dining in the open air with friends and family. The same floor features a bathroom, two double bedrooms with fitted wardrobes and direct terrace access, all offering stunning sea views Ascending the stairs, you reach the master bedroom with an ensuite bathroom and direct access to a huge solarium, where you can create your own private haven and enjoy spectacular sunsets while chilling out with a glass of wine. Features of this property include oversized windows, a fully equipped kitchen with Bosch appliances, a compact quartz kitchen countertop, luxury porcelain flooring, fitted wardrobes, hot and cold air conditioning, electric security blinds, electric awnings, and an alarm system with cameras. Additionally, the property includes a private garage space and a large storage room with direct lift access to the apartment. The complex is gated and secure, with a communal garden and swimming pools.