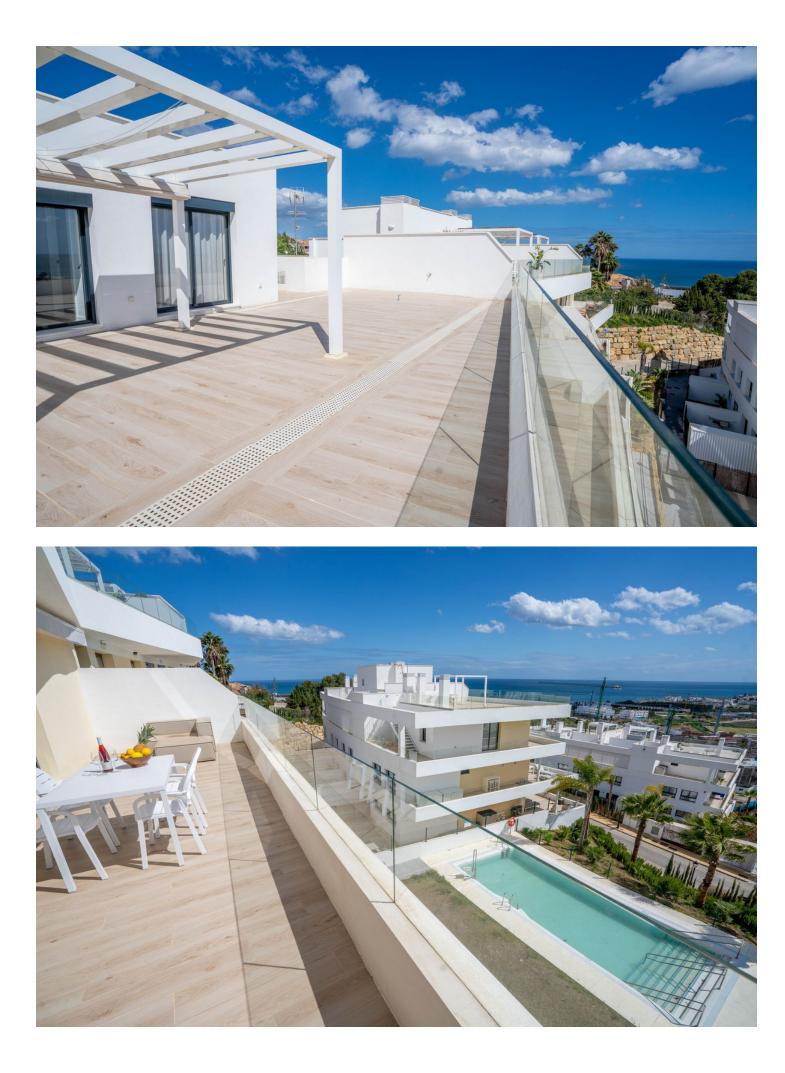

## Apartment

Rubbish: 141 EUR / year

Community: 3,696 EUR / year IBI: 718 EUR / year

2

This stunning penthouse duplex enjoys an enviable position in a fabulous location near the beach in the chic and highly sought-after town of Estepona, situated to the west of the renowned areas of Marbella and Banus. This sensational property boasts superb terrace spaces and spectacular views of the Mediterranean Sea, Gibraltar, and Africa. Upon entering the property through the hallway, you are greeted by a spacious open-plan fully fitted kitchen and living-dining room with direct access to the first amazing terrace. This terrace offers wonderful views of the Estepona mountains and the Mediterranean Sea, making it ideal for wining and dining in the open air with friends and family. The same floor features a bathroom, two double bedrooms with fitted wardrobes and direct terrace access, all offering stunning sea views Ascending the stairs, you reach the master bedroom with an ensuite bathroom and direct access to a huge solarium, where you can create your own private haven and enjoy spectacular sunsets while chilling out with a glass of wine. Features of this property include oversized windows, a fully equipped kitchen with Bosch appliances, a compact quartz kitchen countertop, luxury porcelain flooring, fitted wardrobes, hot and cold air conditioning, electric security blinds, electric awnings, and an alarm system with cameras. Additionally, the property includes a private garage space and a large storage room with direct lift access to the apartment. The complex is gated and secure, with a communal garden and swimming pools.