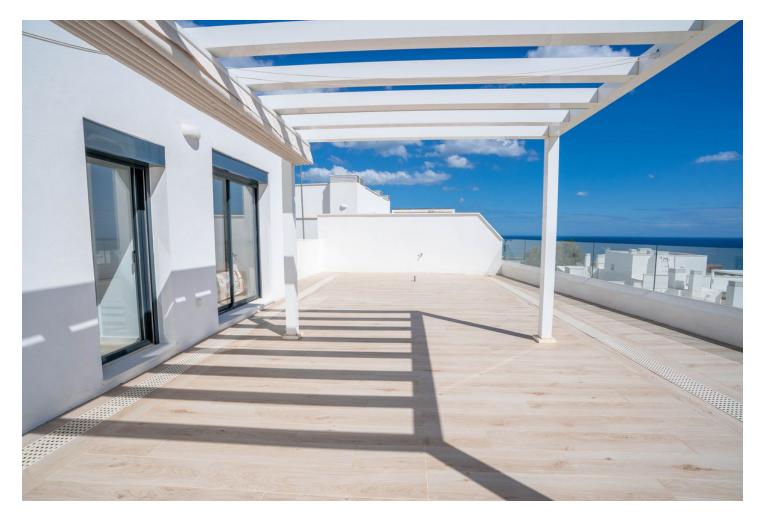

## Apartment

Rubbish: 141 EUR / year

Community: 3,696 EUR / year IBI: 718 EUR / year

2

This stunning penthouse duplex enjoys an enviable position in a fabulous location near the beach in the chic and highly sought-after town of Estepona, situated to the west of the renowned areas of Marbella and Banus. This sensational property boasts superb terrace spaces and spectacular views of the Mediterranean Sea, Gibraltar, and Africa. Upon entering the property through the hallway, you are greeted by a spacious open-plan fully fitted kitchen and living-dining room with direct access to the first amazing terrace. This terrace offers wonderful views of the Estepona mountains and the Mediterranean Sea, making it ideal for wining and dining in the open air with friends and family. The same floor features a bathroom, two double bedrooms with fitted wardrobes and direct terrace access, all offering stunning sea views Ascending the stairs, you reach the master bedroom with an ensuite bathroom and direct access to a huge solarium, where you can create your own private haven and enjoy spectacular sunsets while chilling out with a glass of wine. Features of this property include oversized windows, a fully equipped kitchen with Bosch appliances, a compact quartz kitchen countertop, luxury porcelain flooring, fitted wardrobes, hot and cold air conditioning, electric security blinds, electric awnings, and an alarm system with cameras. Additionally, the property includes a private garage space and a large storage room with direct lift access to the apartment. The complex is gated and secure, with a communal garden and swimming pools.