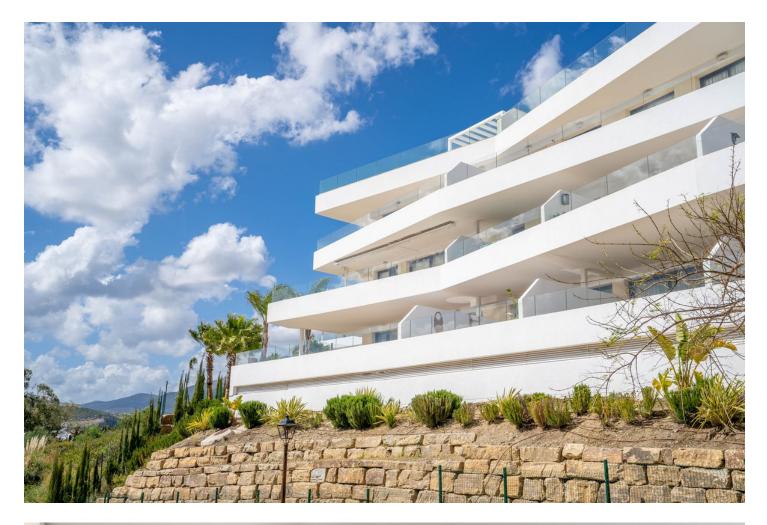

## Apartment

Rubbish: 141 EUR / year

Community: 3,696 EUR / year IBI: 718 EUR / year

2

This stunning penthouse duplex enjoys an enviable position in a fabulous location near the beach in the chic and highly sought-after town of Estepona, situated to the west of the renowned areas of Marbella and Banus. This sensational property boasts superb terrace spaces and spectacular views of the Mediterranean Sea, Gibraltar, and Africa. Upon entering the property through the hallway, you are greeted by a spacious open-plan fully fitted kitchen and living-dining room with direct access to the first amazing terrace. This terrace offers wonderful views of the Estepona mountains and the Mediterranean Sea, making it ideal for wining and dining in the open air with friends and family. The same floor features a bathroom, two double bedrooms with fitted wardrobes and direct terrace access, all offering stunning sea views Ascending the stairs, you reach the master bedroom with an ensuite bathroom and direct access to a huge solarium, where you can create your own private haven and enjoy spectacular sunsets while chilling out with a glass of wine. Features of this property include oversized windows, a fully equipped kitchen with Bosch appliances, a compact quartz kitchen countertop, luxury porcelain flooring, fitted wardrobes, hot and cold air conditioning, electric security blinds, electric awnings, and an alarm system with cameras. Additionally, the property includes a private garage space and a large storage room with direct lift access to the apartment. The complex is gated and secure, with a communal garden and swimming pools.