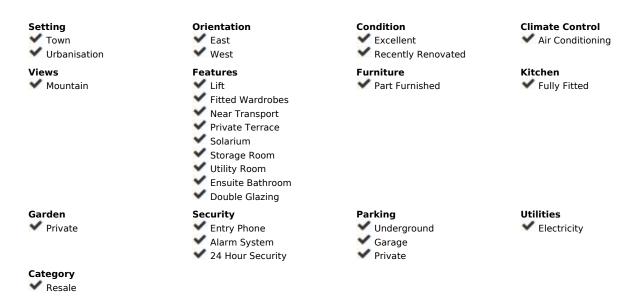

## Sales - House - Fuengirola 499.00€

Fuengirola House

Community: 360 EUR / year

4

4

284 m2

Fantastic townhouse with lift to four floors for sale in Fuengirola, spacious and bright with a west facing terrace offering dining area with barbecue and lounge area. All the bedrooms have ensuite bathroom and fitted wardrobes. The property is set on five floors, the main one with hall entrance, cloak room, lounge dining and fully equipped kitchen dinner with back patio and utility room. The first floor offers 2 double bedrooms and 2 bathroom ensuite, and the attic has another bedroom with shower room and terrace with morning sun and views to Mijas pueblo. There is a semi basement with a large second lounge dining and bedroom and en-suite bathroom. The lower floor is the garage with automatic doors and plenty of storage. We highly recommend the viewing is ideal for for a family! Townhouse, Fuengirola, Costa del Sol. 4 Bedrooms, 4 Bathrooms, Built 284 m², Terrace 30 m². Setting: Town, Urbanisation. Orientation: East, West. Condition: Excellent, Recently Renovated. Climate Control: Air Conditioning. Views: Mountain. Features: Lift, Fitted Wardrobes, Near Transport, Private Terrace, Solarium, Storage Room, Utility Room, Ensuite Bathroom, Double Glazing. Furniture: Part Furnished. Kitchen: Fully Fitted. Garden: Private. Security: Entry Phone, Alarm System, 24 Hour Security. Parking: Underground, Garage, Private. Utilities: Electricity. Category: Resale.