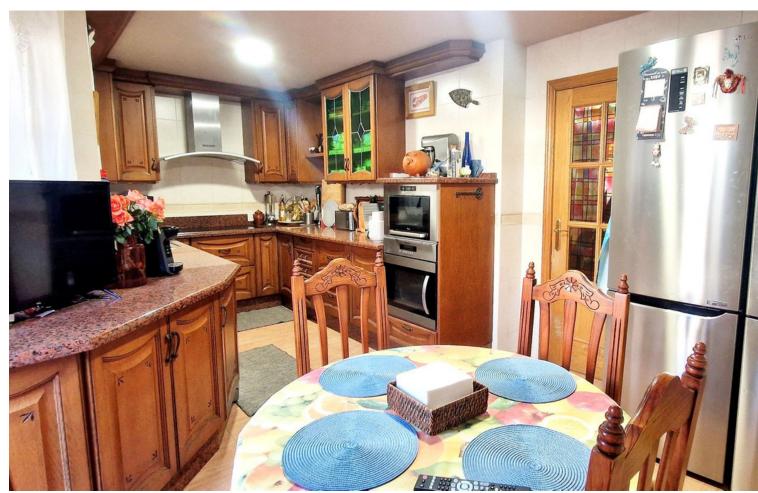

## Sales - House - Fuengirola 499.00€

Fuengirola House

Community: 360 EUR / year

4

4

284 m2

Fantastic townhouse with lift to four floors for sale in Fuengirola, spacious and bright with a west facing terrace offering dining area with barbecue and lounge area. All the bedrooms have ensuite bathroom and fitted wardrobes. The property is set on five floors, the main one with hall entrance, cloak room, lounge dining and fully equipped kitchen dinner with back patio and utility room. The first floor offers 2 double bedrooms and 2 bathroom ensuite, and the attic has another bedroom with shower room and terrace with morning sun and views to Mijas pueblo. There is a semi basement with a large second lounge dining and bedroom and en-suite bathroom. The lower floor is the garage with automatic doors and plenty of storage. We highly recommend the viewing is ideal for for a family! Townhouse, Fuengirola, Costa del Sol. 4 Bedrooms, 4 Bathrooms, Built 284 m², Terrace 30 m². Setting: Town, Urbanisation. Orientation: East, West. Condition: Excellent, Recently Renovated. Climate Control: Air Conditioning. Views: Mountain. Features: Lift, Fitted Wardrobes, Near Transport, Private Terrace, Solarium, Storage Room, Utility Room, Ensuite Bathroom, Double Glazing. Furniture: Part Furnished. Kitchen: Fully Fitted. Garden: Private. Security: Entry Phone, Alarm System, 24 Hour Security. Parking: Underground, Garage, Private. Utilities: Electricity. Category: Resale.