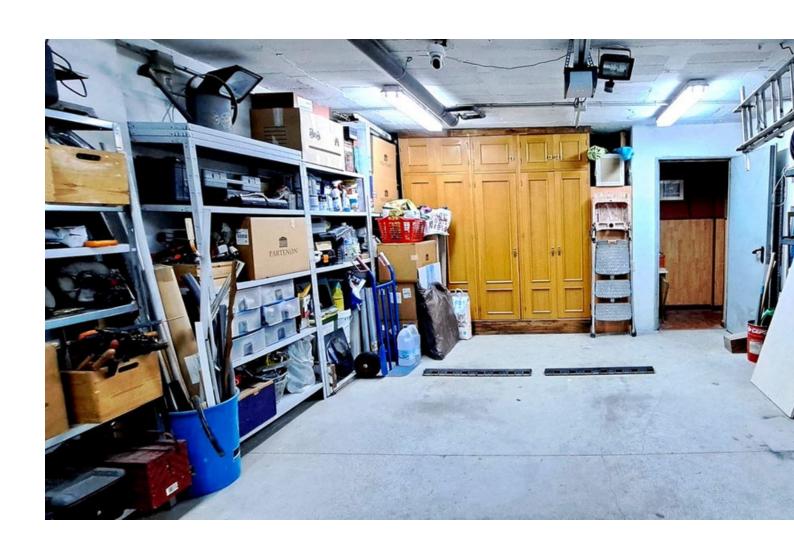

## Sales - House - Fuengirola 499.00€

Fuengirola House

Community: 360 EUR / year

4

4

284 m2

Fantastic townhouse with lift to four floors for sale in Fuengirola, spacious and bright with a west facing terrace offering dining area with barbecue and lounge area. All the bedrooms have ensuite bathroom and fitted wardrobes. The property is set on five floors, the main one with hall entrance, cloak room, lounge dining and fully equipped kitchen dinner with back patio and utility room. The first floor offers 2 double bedrooms and 2 bathroom ensuite, and the attic has another bedroom with shower room and terrace with morning sun and views to Mijas pueblo. There is a semi basement with a large second lounge dining and bedroom and en-suite bathroom. The lower floor is the garage with automatic doors and plenty of storage. We highly recommend the viewing is ideal for for a family! Townhouse, Fuengirola, Costa del Sol. 4 Bedrooms, 4 Bathrooms, Built 284 m², Terrace 30 m². Setting: Town, Urbanisation. Orientation: East, West. Condition: Excellent, Recently Renovated. Climate Control: Air Conditioning. Views: Mountain. Features: Lift, Fitted Wardrobes, Near Transport, Private Terrace, Solarium, Storage Room, Utility Room, Ensuite Bathroom, Double Glazing. Furniture: Part Furnished. Kitchen: Fully Fitted. Garden: Private. Security: Entry Phone, Alarm System, 24 Hour Security. Parking: Underground, Garage, Private. Utilities: Electricity. Category: Resale.