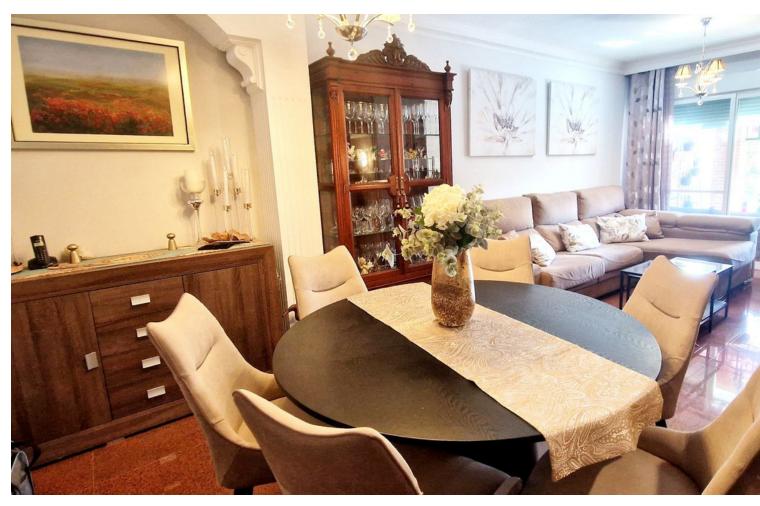

## Sales - House - Fuengirola 499.00€

Fuengirola House

Community: 360 EUR / year

4

4

284 m2

Fantastic townhouse with lift to four floors for sale in Fuengirola, spacious and bright with a west facing terrace offering dining area with barbecue and lounge area. All the bedrooms have ensuite bathroom and fitted wardrobes. The property is set on five floors, the main one with hall entrance, cloak room, lounge dining and fully equipped kitchen dinner with back patio and utility room. The first floor offers 2 double bedrooms and 2 bathroom ensuite, and the attic has another bedroom with shower room and terrace with morning sun and views to Mijas pueblo. There is a semi basement with a large second lounge dining and bedroom and en-suite bathroom. The lower floor is the garage with automatic doors and plenty of storage. We highly recommend the viewing is ideal for for a family! Townhouse, Fuengirola, Costa del Sol. 4 Bedrooms, 4 Bathrooms, Built 284 m², Terrace 30 m². Setting: Town, Urbanisation. Orientation: East, West. Condition: Excellent, Recently Renovated. Climate Control: Air Conditioning. Views: Mountain. Features: Lift, Fitted Wardrobes, Near Transport, Private Terrace, Solarium, Storage Room, Utility Room, Ensuite Bathroom, Double Glazing. Furniture: Part Furnished. Kitchen: Fully Fitted. Garden: Private. Security: Entry Phone, Alarm System, 24 Hour Security. Parking: Underground, Garage, Private. Utilities: Electricity. Category: Resale.