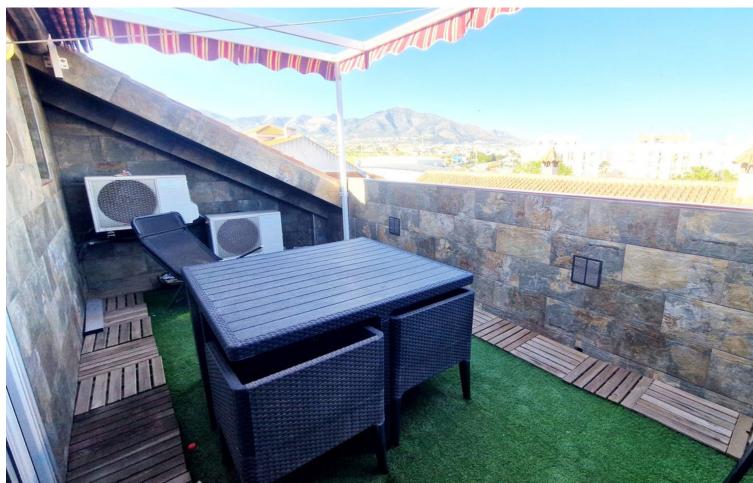

## Sales - House - Fuengirola 499.00€

Fuengirola House

Community: 360 EUR / year

4

4

284 m2

Fantastic townhouse with lift to four floors for sale in Fuengirola, spacious and bright with a west facing terrace offering dining area with barbecue and lounge area. All the bedrooms have ensuite bathroom and fitted wardrobes. The property is set on five floors, the main one with hall entrance, cloak room, lounge dining and fully equipped kitchen dinner with back patio and utility room. The first floor offers 2 double bedrooms and 2 bathroom ensuite, and the attic has another bedroom with shower room and terrace with morning sun and views to Mijas pueblo. There is a semi basement with a large second lounge dining and bedroom and en-suite bathroom. The lower floor is the garage with automatic doors and plenty of storage. We highly recommend the viewing is ideal for for a family! Townhouse, Fuengirola, Costa del Sol. 4 Bedrooms, 4 Bathrooms, Built 284 m², Terrace 30 m². Setting: Town, Urbanisation. Orientation: East, West. Condition: Excellent, Recently Renovated. Climate Control: Air Conditioning. Views: Mountain. Features: Lift, Fitted Wardrobes, Near Transport, Private Terrace, Solarium, Storage Room, Utility Room, Ensuite Bathroom, Double Glazing. Furniture: Part Furnished. Kitchen: Fully Fitted. Garden: Private. Security: Entry Phone, Alarm System, 24 Hour Security. Parking: Underground, Garage, Private. Utilities: Electricity. Category: Resale.