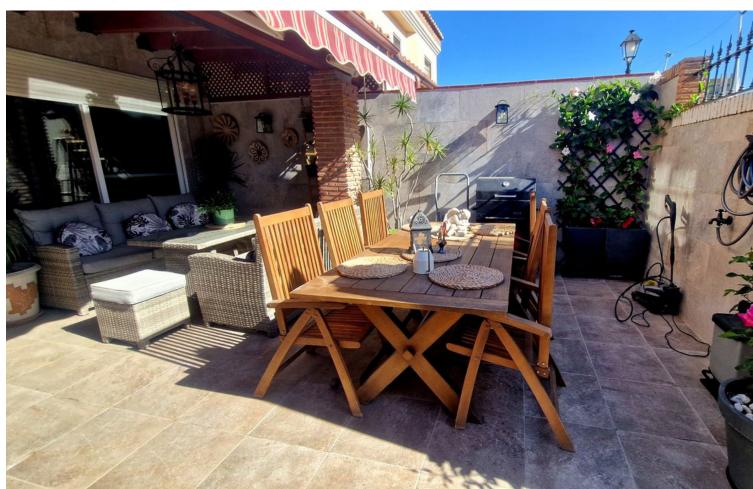

## Sales - House - Fuengirola 499.00€

Fuengirola House

Community: 360 EUR / year

4

4

284 m2

Fantastic townhouse with lift to four floors for sale in Fuengirola, spacious and bright with a west facing terrace offering dining area with barbecue and lounge area. All the bedrooms have ensuite bathroom and fitted wardrobes. The property is set on five floors, the main one with hall entrance, cloak room, lounge dining and fully equipped kitchen dinner with back patio and utility room. The first floor offers 2 double bedrooms and 2 bathroom ensuite, and the attic has another bedroom with shower room and terrace with morning sun and views to Mijas pueblo. There is a semi basement with a large second lounge dining and bedroom and en-suite bathroom. The lower floor is the garage with automatic doors and plenty of storage. We highly recommend the viewing is ideal for for a family! Townhouse, Fuengirola, Costa del Sol. 4 Bedrooms, 4 Bathrooms, Built 284 m², Terrace 30 m². Setting: Town, Urbanisation. Orientation: East, West. Condition: Excellent, Recently Renovated. Climate Control: Air Conditioning. Views: Mountain. Features: Lift, Fitted Wardrobes, Near Transport, Private Terrace, Solarium, Storage Room, Utility Room, Ensuite Bathroom, Double Glazing. Furniture: Part Furnished. Kitchen: Fully Fitted. Garden: Private. Security: Entry Phone, Alarm System, 24 Hour Security. Parking: Underground, Garage, Private. Utilities: Electricity. Category: Resale.