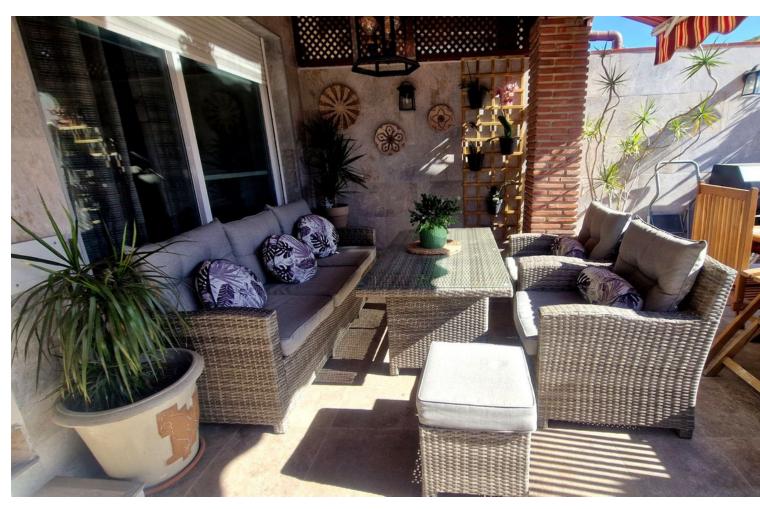

## Sales - House - Fuengirola 499.00€

Fuengirola House

Community: 360 EUR / year

4

4

284 m2

Fantastic townhouse with lift to four floors for sale in Fuengirola, spacious and bright with a west facing terrace offering dining area with barbecue and lounge area. All the bedrooms have ensuite bathroom and fitted wardrobes. The property is set on five floors, the main one with hall entrance, cloak room, lounge dining and fully equipped kitchen dinner with back patio and utility room. The first floor offers 2 double bedrooms and 2 bathroom ensuite, and the attic has another bedroom with shower room and terrace with morning sun and views to Mijas pueblo. There is a semi basement with a large second lounge dining and bedroom and en-suite bathroom. The lower floor is the garage with automatic doors and plenty of storage. We highly recommend the viewing is ideal for for a family! Townhouse, Fuengirola, Costa del Sol. 4 Bedrooms, 4 Bathrooms, Built 284 m², Terrace 30 m². Setting: Town, Urbanisation. Orientation: East, West. Condition: Excellent, Recently Renovated. Climate Control: Air Conditioning. Views: Mountain. Features: Lift, Fitted Wardrobes, Near Transport, Private Terrace, Solarium, Storage Room, Utility Room, Ensuite Bathroom, Double Glazing. Furniture: Part Furnished. Kitchen: Fully Fitted. Garden: Private. Security: Entry Phone, Alarm System, 24 Hour Security. Parking: Underground, Garage, Private. Utilities: Electricity. Category: Resale.