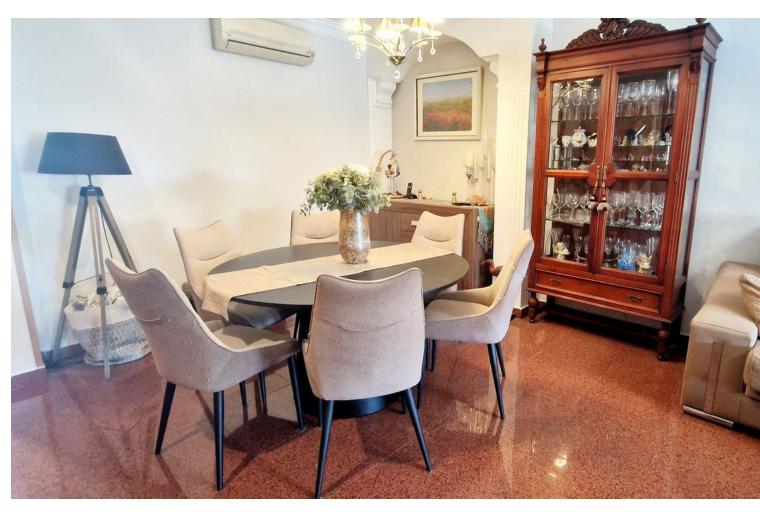

## Sales - House - Fuengirola 499.00€

Fuengirola House

Community: 360 EUR / year

4

4

284 m2

Fantastic townhouse with lift to four floors for sale in Fuengirola, spacious and bright with a west facing terrace offering dining area with barbecue and lounge area. All the bedrooms have ensuite bathroom and fitted wardrobes. The property is set on five floors, the main one with hall entrance, cloak room, lounge dining and fully equipped kitchen dinner with back patio and utility room. The first floor offers 2 double bedrooms and 2 bathroom ensuite, and the attic has another bedroom with shower room and terrace with morning sun and views to Mijas pueblo. There is a semi basement with a large second lounge dining and bedroom and en-suite bathroom. The lower floor is the garage with automatic doors and plenty of storage. We highly recommend the viewing is ideal for for a family! Townhouse, Fuengirola, Costa del Sol. 4 Bedrooms, 4 Bathrooms, Built 284 m², Terrace 30 m². Setting: Town, Urbanisation. Orientation: East, West. Condition: Excellent, Recently Renovated. Climate Control: Air Conditioning. Views: Mountain. Features: Lift, Fitted Wardrobes, Near Transport, Private Terrace, Solarium, Storage Room, Utility Room, Ensuite Bathroom, Double Glazing. Furniture: Part Furnished. Kitchen: Fully Fitted. Garden: Private. Security: Entry Phone, Alarm System, 24 Hour Security. Parking: Underground, Garage, Private. Utilities: Electricity. Category: Resale.