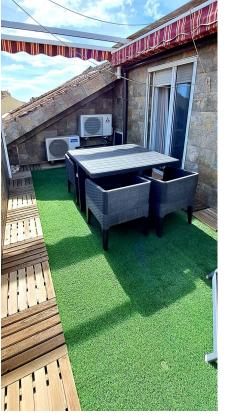

## Sales - House - Fuengirola 499.00€

Fuengirola House

Community: 360 EUR / year

4

4

284 m2

Fantastic townhouse with lift to four floors for sale in Fuengirola, spacious and bright with a west facing terrace offering dining area with barbecue and lounge area. All the bedrooms have ensuite bathroom and fitted wardrobes. The property is set on five floors, the main one with hall entrance, cloak room, lounge dining and fully equipped kitchen dinner with back patio and utility room. The first floor offers 2 double bedrooms and 2 bathroom ensuite, and the attic has another bedroom with shower room and terrace with morning sun and views to Mijas pueblo. There is a semi basement with a large second lounge dining and bedroom and en-suite bathroom. The lower floor is the garage with automatic doors and plenty of storage. We highly recommend the viewing is ideal for for a family! Townhouse, Fuengirola, Costa del Sol. 4 Bedrooms, 4 Bathrooms, Built 284 m², Terrace 30 m². Setting: Town, Urbanisation. Orientation: East, West. Condition: Excellent, Recently Renovated. Climate Control: Air Conditioning. Views: Mountain. Features: Lift, Fitted Wardrobes, Near Transport, Private Terrace, Solarium, Storage Room, Utility Room, Ensuite Bathroom, Double Glazing. Furniture: Part Furnished. Kitchen: Fully Fitted. Garden: Private. Security: Entry Phone, Alarm System, 24 Hour Security. Parking: Underground, Garage, Private. Utilities: Electricity. Category: Resale.