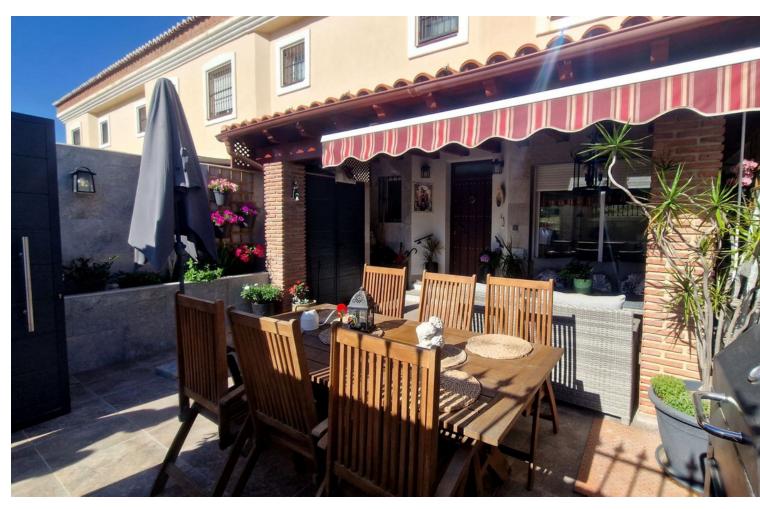

## Sales - House - Fuengirola 499.00€

Fuengirola House

Community: 360 EUR / year

4

4

284 m2

Fantastic townhouse with lift to four floors for sale in Fuengirola, spacious and bright with a west facing terrace offering dining area with barbecue and lounge area. All the bedrooms have ensuite bathroom and fitted wardrobes. The property is set on five floors, the main one with hall entrance, cloak room, lounge dining and fully equipped kitchen dinner with back patio and utility room. The first floor offers 2 double bedrooms and 2 bathroom ensuite, and the attic has another bedroom with shower room and terrace with morning sun and views to Mijas pueblo. There is a semi basement with a large second lounge dining and bedroom and en-suite bathroom. The lower floor is the garage with automatic doors and plenty of storage. We highly recommend the viewing is ideal for for a family! Townhouse, Fuengirola, Costa del Sol. 4 Bedrooms, 4 Bathrooms, Built 284 m², Terrace 30 m². Setting: Town, Urbanisation. Orientation: East, West. Condition: Excellent, Recently Renovated. Climate Control: Air Conditioning. Views: Mountain. Features: Lift, Fitted Wardrobes, Near Transport, Private Terrace, Solarium, Storage Room, Utility Room, Ensuite Bathroom, Double Glazing. Furniture: Part Furnished. Kitchen: Fully Fitted. Garden: Private. Security: Entry Phone, Alarm System, 24 Hour Security. Parking: Underground, Garage, Private. Utilities: Electricity. Category: Resale.