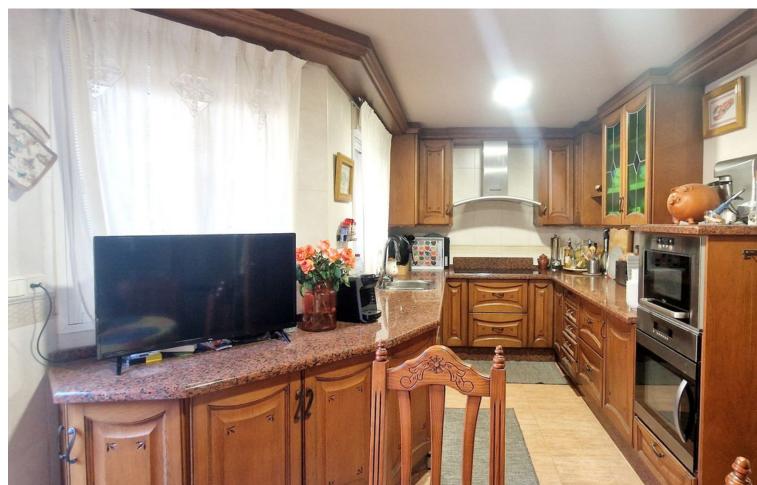

## Sales - House - Fuengirola 499.00€

Fuengirola House

Community: 360 EUR / year

4

4

284 m2

Fantastic townhouse with lift to four floors for sale in Fuengirola, spacious and bright with a west facing terrace offering dining area with barbecue and lounge area. All the bedrooms have ensuite bathroom and fitted wardrobes. The property is set on five floors, the main one with hall entrance, cloak room, lounge dining and fully equipped kitchen dinner with back patio and utility room. The first floor offers 2 double bedrooms and 2 bathroom ensuite, and the attic has another bedroom with shower room and terrace with morning sun and views to Mijas pueblo. There is a semi basement with a large second lounge dining and bedroom and en-suite bathroom. The lower floor is the garage with automatic doors and plenty of storage. We highly recommend the viewing is ideal for for a family! Townhouse, Fuengirola, Costa del Sol. 4 Bedrooms, 4 Bathrooms, Built 284 m², Terrace 30 m². Setting: Town, Urbanisation. Orientation: East, West. Condition: Excellent, Recently Renovated. Climate Control: Air Conditioning. Views: Mountain. Features: Lift, Fitted Wardrobes, Near Transport, Private Terrace, Solarium, Storage Room, Utility Room, Ensuite Bathroom, Double Glazing. Furniture: Part Furnished. Kitchen: Fully Fitted. Garden: Private. Security: Entry Phone, Alarm System, 24 Hour Security. Parking: Underground, Garage, Private. Utilities: Electricity. Category: Resale.