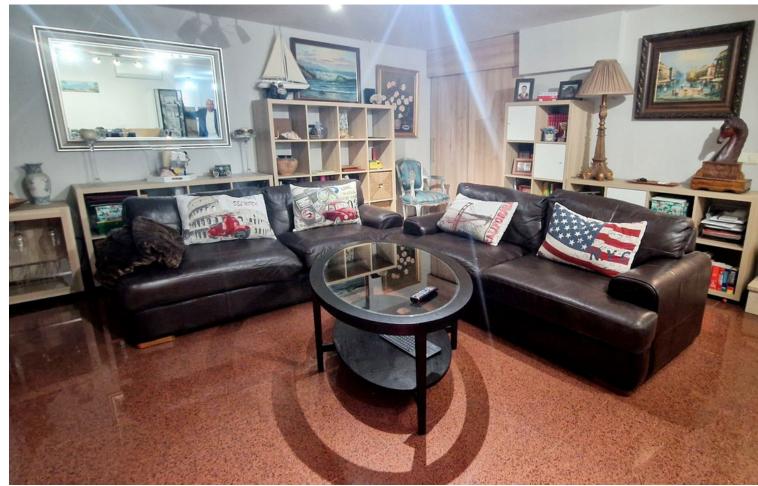

## Sales - House - Fuengirola 499.00€

Fuengirola House

Community: 360 EUR / year

4

4

284 m2

Fantastic townhouse with lift to four floors for sale in Fuengirola, spacious and bright with a west facing terrace offering dining area with barbecue and lounge area. All the bedrooms have ensuite bathroom and fitted wardrobes. The property is set on five floors, the main one with hall entrance, cloak room, lounge dining and fully equipped kitchen dinner with back patio and utility room. The first floor offers 2 double bedrooms and 2 bathroom ensuite, and the attic has another bedroom with shower room and terrace with morning sun and views to Mijas pueblo. There is a semi basement with a large second lounge dining and bedroom and en-suite bathroom. The lower floor is the garage with automatic doors and plenty of storage. We highly recommend the viewing is ideal for for a family! Townhouse, Fuengirola, Costa del Sol. 4 Bedrooms, 4 Bathrooms, Built 284 m², Terrace 30 m². Setting: Town, Urbanisation. Orientation: East, West. Condition: Excellent, Recently Renovated. Climate Control: Air Conditioning. Views: Mountain. Features: Lift, Fitted Wardrobes, Near Transport, Private Terrace, Solarium, Storage Room, Utility Room, Ensuite Bathroom, Double Glazing. Furniture: Part Furnished. Kitchen: Fully Fitted. Garden: Private. Security: Entry Phone, Alarm System, 24 Hour Security. Parking: Underground, Garage, Private. Utilities: Electricity. Category: Resale.