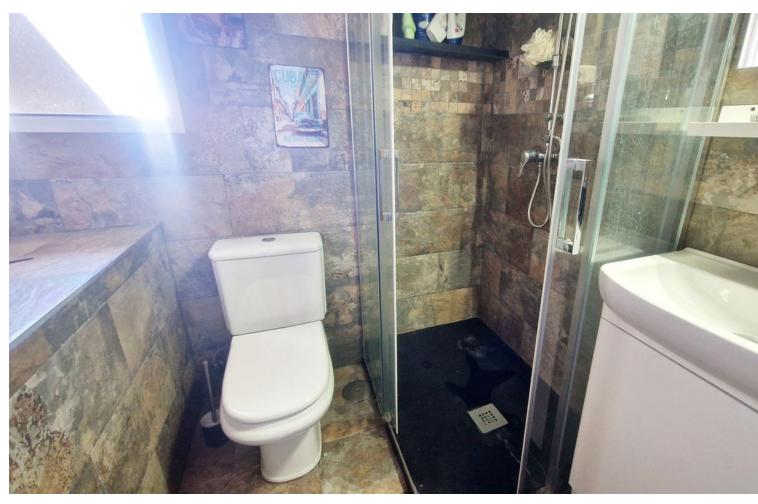

## Sales - House - Fuengirola 499.00€

Fuengirola House

Community: 360 EUR / year

4

4

284 m2

Fantastic townhouse with lift to four floors for sale in Fuengirola, spacious and bright with a west facing terrace offering dining area with barbecue and lounge area. All the bedrooms have ensuite bathroom and fitted wardrobes. The property is set on five floors, the main one with hall entrance, cloak room, lounge dining and fully equipped kitchen dinner with back patio and utility room. The first floor offers 2 double bedrooms and 2 bathroom ensuite, and the attic has another bedroom with shower room and terrace with morning sun and views to Mijas pueblo. There is a semi basement with a large second lounge dining and bedroom and en-suite bathroom. The lower floor is the garage with automatic doors and plenty of storage. We highly recommend the viewing is ideal for for a family! Townhouse, Fuengirola, Costa del Sol. 4 Bedrooms, 4 Bathrooms, Built 284 m², Terrace 30 m². Setting: Town, Urbanisation. Orientation: East, West. Condition: Excellent, Recently Renovated. Climate Control: Air Conditioning. Views: Mountain. Features: Lift, Fitted Wardrobes, Near Transport, Private Terrace, Solarium, Storage Room, Utility Room, Ensuite Bathroom, Double Glazing. Furniture: Part Furnished. Kitchen: Fully Fitted. Garden: Private. Security: Entry Phone, Alarm System, 24 Hour Security. Parking: Underground, Garage, Private. Utilities: Electricity. Category: Resale.