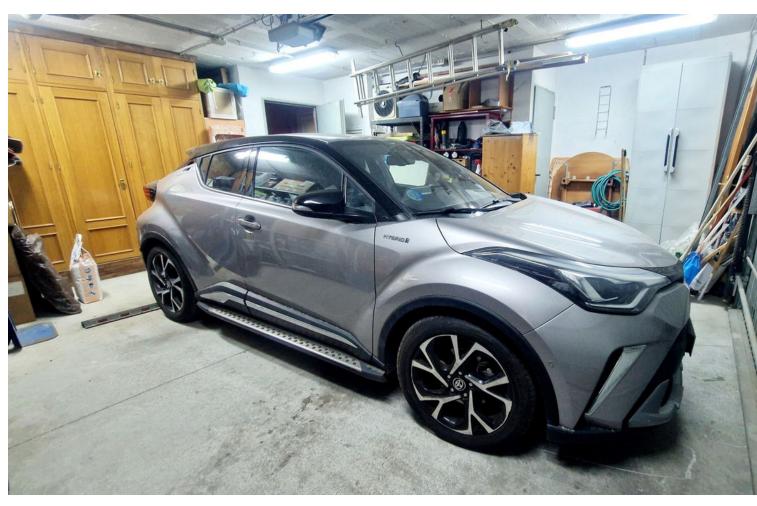

## Sales - House - Fuengirola 499.00€

Fuengirola House

Community: 360 EUR / year

4

4

284 m2

Fantastic townhouse with lift to four floors for sale in Fuengirola, spacious and bright with a west facing terrace offering dining area with barbecue and lounge area. All the bedrooms have ensuite bathroom and fitted wardrobes. The property is set on five floors, the main one with hall entrance, cloak room, lounge dining and fully equipped kitchen dinner with back patio and utility room. The first floor offers 2 double bedrooms and 2 bathroom ensuite, and the attic has another bedroom with shower room and terrace with morning sun and views to Mijas pueblo. There is a semi basement with a large second lounge dining and bedroom and en-suite bathroom. The lower floor is the garage with automatic doors and plenty of storage. We highly recommend the viewing is ideal for for a family! Townhouse, Fuengirola, Costa del Sol. 4 Bedrooms, 4 Bathrooms, Built 284 m², Terrace 30 m². Setting: Town, Urbanisation. Orientation: East, West. Condition: Excellent, Recently Renovated. Climate Control: Air Conditioning. Views: Mountain. Features: Lift, Fitted Wardrobes, Near Transport, Private Terrace, Solarium, Storage Room, Utility Room, Ensuite Bathroom, Double Glazing. Furniture: Part Furnished. Kitchen: Fully Fitted. Garden: Private. Security: Entry Phone, Alarm System, 24 Hour Security. Parking: Underground, Garage, Private. Utilities: Electricity. Category: Resale.