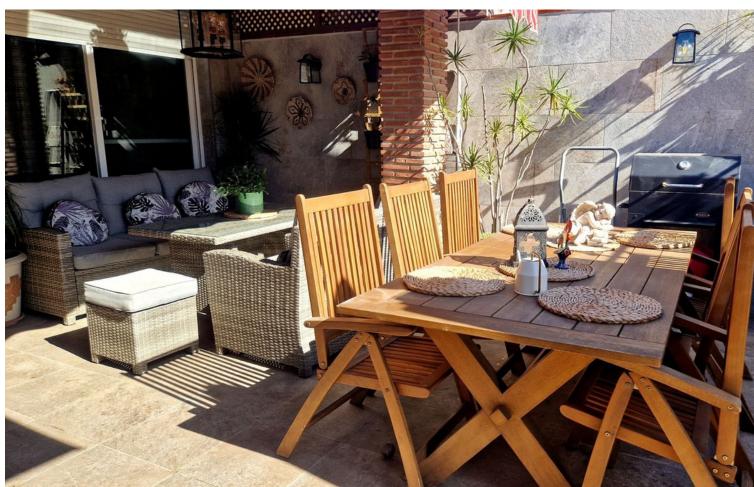

## Sales - House - Fuengirola 499.00€

Fuengirola House

Community: 360 EUR / year

4

4

284 m2

Fantastic townhouse with lift to four floors for sale in Fuengirola, spacious and bright with a west facing terrace offering dining area with barbecue and lounge area. All the bedrooms have ensuite bathroom and fitted wardrobes. The property is set on five floors, the main one with hall entrance, cloak room, lounge dining and fully equipped kitchen dinner with back patio and utility room. The first floor offers 2 double bedrooms and 2 bathroom ensuite, and the attic has another bedroom with shower room and terrace with morning sun and views to Mijas pueblo. There is a semi basement with a large second lounge dining and bedroom and en-suite bathroom. The lower floor is the garage with automatic doors and plenty of storage. We highly recommend the viewing is ideal for for a family! Townhouse, Fuengirola, Costa del Sol. 4 Bedrooms, 4 Bathrooms, Built 284 m², Terrace 30 m². Setting: Town, Urbanisation. Orientation: East, West. Condition: Excellent, Recently Renovated. Climate Control: Air Conditioning. Views: Mountain. Features: Lift, Fitted Wardrobes, Near Transport, Private Terrace, Solarium, Storage Room, Utility Room, Ensuite Bathroom, Double Glazing. Furniture: Part Furnished. Kitchen: Fully Fitted. Garden: Private. Security: Entry Phone, Alarm System, 24 Hour Security. Parking: Underground, Garage, Private. Utilities: Electricity. Category: Resale.