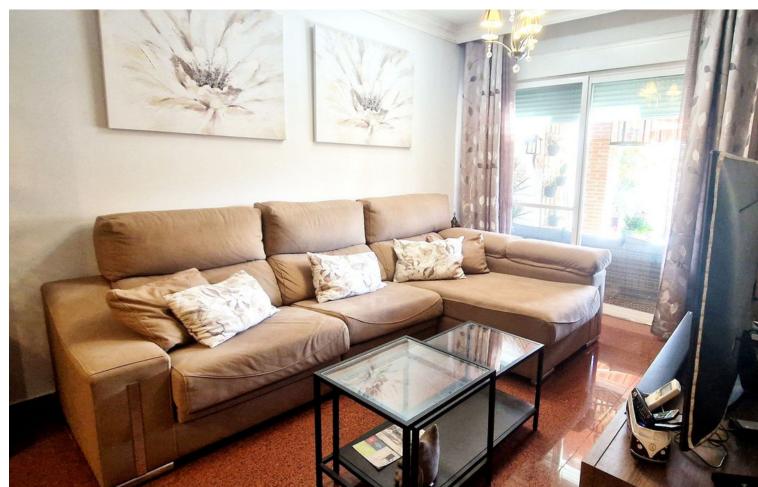

## Sales - House - Fuengirola 499.00€

Fuengirola House

Community: 360 EUR / year

4

4

284 m2

Fantastic townhouse with lift to four floors for sale in Fuengirola, spacious and bright with a west facing terrace offering dining area with barbecue and lounge area. All the bedrooms have ensuite bathroom and fitted wardrobes. The property is set on five floors, the main one with hall entrance, cloak room, lounge dining and fully equipped kitchen dinner with back patio and utility room. The first floor offers 2 double bedrooms and 2 bathroom ensuite, and the attic has another bedroom with shower room and terrace with morning sun and views to Mijas pueblo. There is a semi basement with a large second lounge dining and bedroom and en-suite bathroom. The lower floor is the garage with automatic doors and plenty of storage. We highly recommend the viewing is ideal for for a family! Townhouse, Fuengirola, Costa del Sol. 4 Bedrooms, 4 Bathrooms, Built 284 m², Terrace 30 m². Setting: Town, Urbanisation. Orientation: East, West. Condition: Excellent, Recently Renovated. Climate Control: Air Conditioning. Views: Mountain. Features: Lift, Fitted Wardrobes, Near Transport, Private Terrace, Solarium, Storage Room, Utility Room, Ensuite Bathroom, Double Glazing. Furniture: Part Furnished. Kitchen: Fully Fitted. Garden: Private. Security: Entry Phone, Alarm System, 24 Hour Security. Parking: Underground, Garage, Private. Utilities: Electricity. Category: Resale.