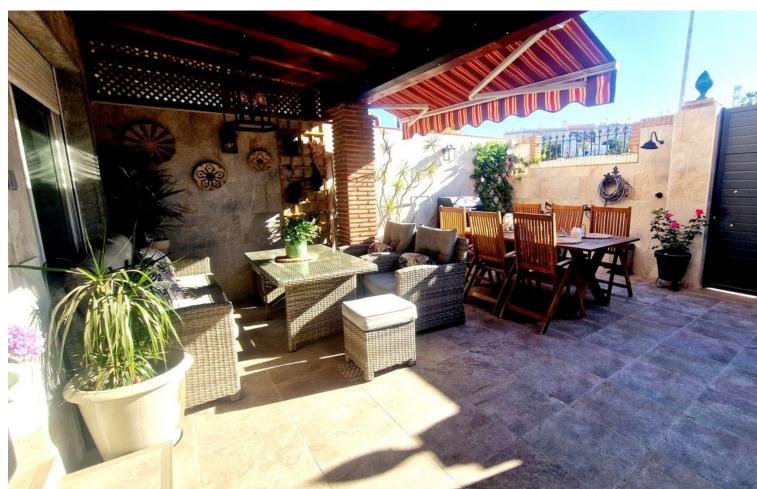

## Sales - House - Fuengirola 499.00€

Fuengirola House

Community: 360 EUR / year

4

4

284 m2

Fantastic townhouse with lift to four floors for sale in Fuengirola, spacious and bright with a west facing terrace offering dining area with barbecue and lounge area. All the bedrooms have ensuite bathroom and fitted wardrobes. The property is set on five floors, the main one with hall entrance, cloak room, lounge dining and fully equipped kitchen dinner with back patio and utility room. The first floor offers 2 double bedrooms and 2 bathroom ensuite, and the attic has another bedroom with shower room and terrace with morning sun and views to Mijas pueblo. There is a semi basement with a large second lounge dining and bedroom and en-suite bathroom. The lower floor is the garage with automatic doors and plenty of storage. We highly recommend the viewing is ideal for for a family! Townhouse, Fuengirola, Costa del Sol. 4 Bedrooms, 4 Bathrooms, Built 284 m², Terrace 30 m². Setting: Town, Urbanisation. Orientation: East, West. Condition: Excellent, Recently Renovated. Climate Control: Air Conditioning. Views: Mountain. Features: Lift, Fitted Wardrobes, Near Transport, Private Terrace, Solarium, Storage Room, Utility Room, Ensuite Bathroom, Double Glazing. Furniture: Part Furnished. Kitchen: Fully Fitted. Garden: Private. Security: Entry Phone, Alarm System, 24 Hour Security. Parking: Underground, Garage, Private. Utilities: Electricity. Category: Resale.