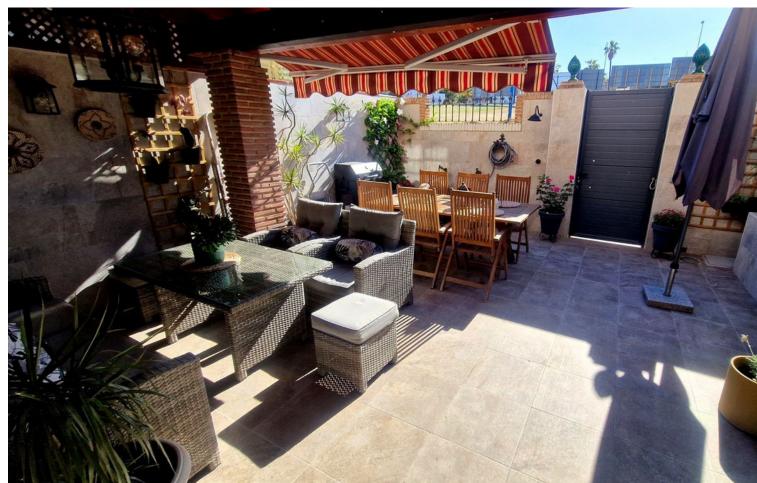

## Sales - House - Fuengirola 499.00€

Fuengirola House

Community: 360 EUR / year

4

4

284 m2

Fantastic townhouse with lift to four floors for sale in Fuengirola, spacious and bright with a west facing terrace offering dining area with barbecue and lounge area. All the bedrooms have ensuite bathroom and fitted wardrobes. The property is set on five floors, the main one with hall entrance, cloak room, lounge dining and fully equipped kitchen dinner with back patio and utility room. The first floor offers 2 double bedrooms and 2 bathroom ensuite, and the attic has another bedroom with shower room and terrace with morning sun and views to Mijas pueblo. There is a semi basement with a large second lounge dining and bedroom and en-suite bathroom. The lower floor is the garage with automatic doors and plenty of storage. We highly recommend the viewing is ideal for for a family! Townhouse, Fuengirola, Costa del Sol. 4 Bedrooms, 4 Bathrooms, Built 284 m², Terrace 30 m². Setting: Town, Urbanisation. Orientation: East, West. Condition: Excellent, Recently Renovated. Climate Control: Air Conditioning. Views: Mountain. Features: Lift, Fitted Wardrobes, Near Transport, Private Terrace, Solarium, Storage Room, Utility Room, Ensuite Bathroom, Double Glazing. Furniture: Part Furnished. Kitchen: Fully Fitted. Garden: Private. Security: Entry Phone, Alarm System, 24 Hour Security. Parking: Underground, Garage, Private. Utilities: Electricity. Category: Resale.