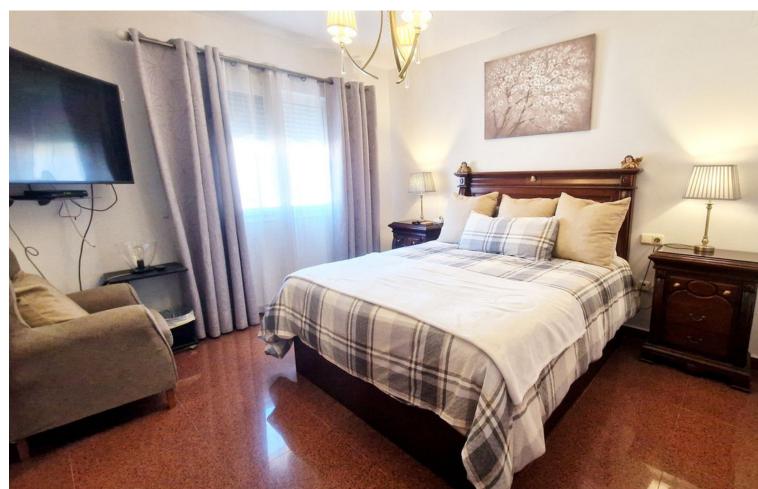

## Sales - House - Fuengirola 499.00€

Fuengirola House

Community: 360 EUR / year

4

4

284 m2

Fantastic townhouse with lift to four floors for sale in Fuengirola, spacious and bright with a west facing terrace offering dining area with barbecue and lounge area. All the bedrooms have ensuite bathroom and fitted wardrobes. The property is set on five floors, the main one with hall entrance, cloak room, lounge dining and fully equipped kitchen dinner with back patio and utility room. The first floor offers 2 double bedrooms and 2 bathroom ensuite, and the attic has another bedroom with shower room and terrace with morning sun and views to Mijas pueblo. There is a semi basement with a large second lounge dining and bedroom and en-suite bathroom. The lower floor is the garage with automatic doors and plenty of storage. We highly recommend the viewing is ideal for for a family! Townhouse, Fuengirola, Costa del Sol. 4 Bedrooms, 4 Bathrooms, Built 284 m², Terrace 30 m². Setting: Town, Urbanisation. Orientation: East, West. Condition: Excellent, Recently Renovated. Climate Control: Air Conditioning. Views: Mountain. Features: Lift, Fitted Wardrobes, Near Transport, Private Terrace, Solarium, Storage Room, Utility Room, Ensuite Bathroom, Double Glazing. Furniture: Part Furnished. Kitchen: Fully Fitted. Garden: Private. Security: Entry Phone, Alarm System, 24 Hour Security. Parking: Underground, Garage, Private. Utilities: Electricity. Category: Resale.