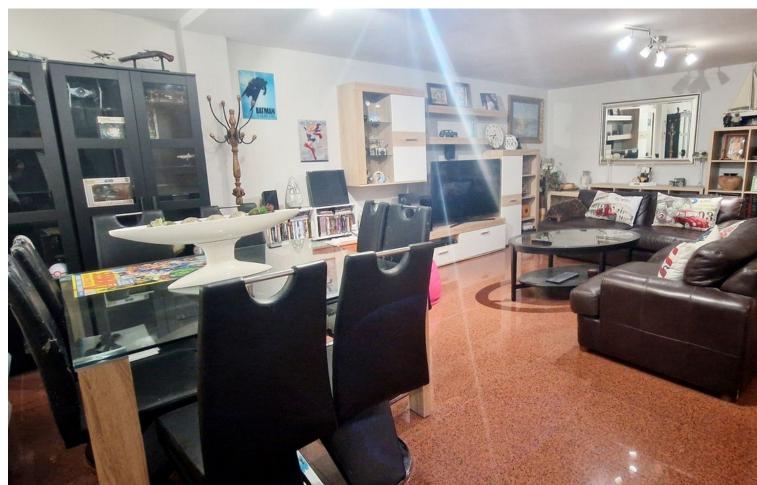

## Sales - House - Fuengirola 499.00€

Fuengirola House

Community: 360 EUR / year

4

4

284 m2

Fantastic townhouse with lift to four floors for sale in Fuengirola, spacious and bright with a west facing terrace offering dining area with barbecue and lounge area. All the bedrooms have ensuite bathroom and fitted wardrobes. The property is set on five floors, the main one with hall entrance, cloak room, lounge dining and fully equipped kitchen dinner with back patio and utility room. The first floor offers 2 double bedrooms and 2 bathroom ensuite, and the attic has another bedroom with shower room and terrace with morning sun and views to Mijas pueblo. There is a semi basement with a large second lounge dining and bedroom and en-suite bathroom. The lower floor is the garage with automatic doors and plenty of storage. We highly recommend the viewing is ideal for for a family! Townhouse, Fuengirola, Costa del Sol. 4 Bedrooms, 4 Bathrooms, Built 284 m², Terrace 30 m². Setting: Town, Urbanisation. Orientation: East, West. Condition: Excellent, Recently Renovated. Climate Control: Air Conditioning. Views: Mountain. Features: Lift, Fitted Wardrobes, Near Transport, Private Terrace, Solarium, Storage Room, Utility Room, Ensuite Bathroom, Double Glazing. Furniture: Part Furnished. Kitchen: Fully Fitted. Garden: Private. Security: Entry Phone, Alarm System, 24 Hour Security. Parking: Underground, Garage, Private. Utilities: Electricity. Category: Resale.