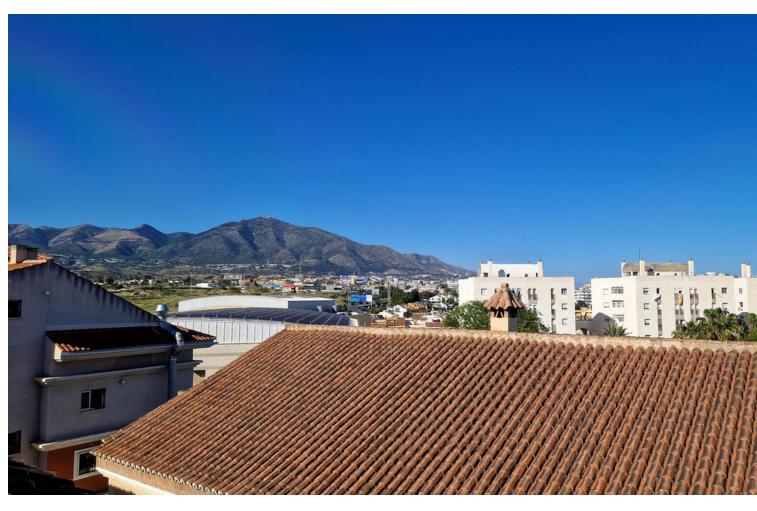

## Sales - House - Fuengirola 499.00€

Fuengirola House

Community: 360 EUR / year

4

4

284 m2

Fantastic townhouse with lift to four floors for sale in Fuengirola, spacious and bright with a west facing terrace offering dining area with barbecue and lounge area. All the bedrooms have ensuite bathroom and fitted wardrobes. The property is set on five floors, the main one with hall entrance, cloak room, lounge dining and fully equipped kitchen dinner with back patio and utility room. The first floor offers 2 double bedrooms and 2 bathroom ensuite, and the attic has another bedroom with shower room and terrace with morning sun and views to Mijas pueblo. There is a semi basement with a large second lounge dining and bedroom and en-suite bathroom. The lower floor is the garage with automatic doors and plenty of storage. We highly recommend the viewing is ideal for for a family! Townhouse, Fuengirola, Costa del Sol. 4 Bedrooms, 4 Bathrooms, Built 284 m², Terrace 30 m². Setting: Town, Urbanisation. Orientation: East, West. Condition: Excellent, Recently Renovated. Climate Control: Air Conditioning. Views: Mountain. Features: Lift, Fitted Wardrobes, Near Transport, Private Terrace, Solarium, Storage Room, Utility Room, Ensuite Bathroom, Double Glazing. Furniture: Part Furnished. Kitchen: Fully Fitted. Garden: Private. Security: Entry Phone, Alarm System, 24 Hour Security. Parking: Underground, Garage, Private. Utilities: Electricity. Category: Resale.