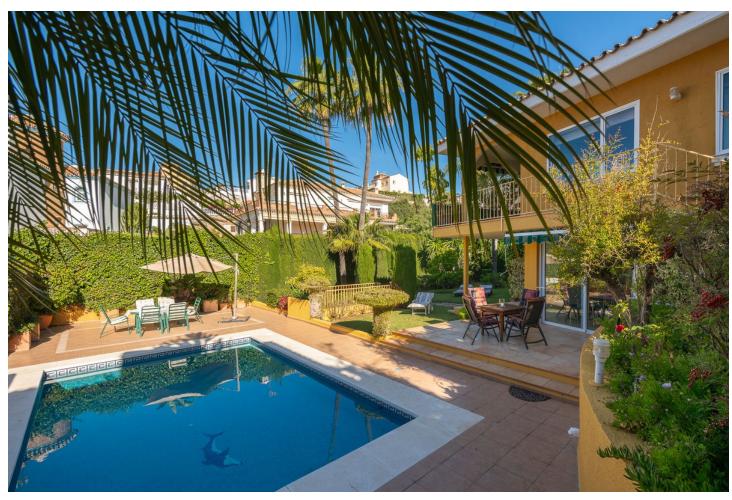

## Sales - House - Riviera del Sol 945.500€

Riviera del Sol House

4

3

319 m2

690 m2

Very well located detached villa in Riviera del Sol with sea views. Walking distance to amenities and bars/restaurants and the beach. The house comes with a separate guest apartment on the ground floor, and also has an amazing separate "office" space next to the house with its own entry which could also be used for several other purposes. It was renovated (electra/plumbing/windows/gas pipes/kitchen) in 2000. It is ready to move in, but of course you can decorate it to your own needs and style. It has 4 bedrooms, 3 bathrooms and a lovely terrace area with sea views. You can enjoy the Mediterranean life from the terraces as well as the huge garden area with swimming pool. This house has to be seen with your own eyes to fully appreciate it! If you want this house to be yours before summer, contact us NOW! We have the keys, so easy viewings are possible. Detached Villa, Riviera del Sol, Costa del Sol. 4 Bedrooms, 3 Bathrooms, Built 200 m², Terrace 80 m², Garden/Plot 690 m². Setting: Commercial Area, Close To Golf, Close To Shops, Close To Sea, Close To Town, Close To Schools. Orientation: East, South, West. Condition: Good. Pool: Private. Climate Control: Air Conditioning. Views: Sea, Panoramic, Garden, Pool. Features: Covered Terrace, Near Transport, Private Terrace, WiFi, Guest Apartment, Guest House, Storage Room, Ensuite Bathroom. Furniture: Part Furnished. Kitchen: Fully Fitted. Garden: Private. Parking: Garage, Street, Private. Utilities: Electricity, Drinkable Water, Telephone, Gas. Category: Holiday Homes, Resale.