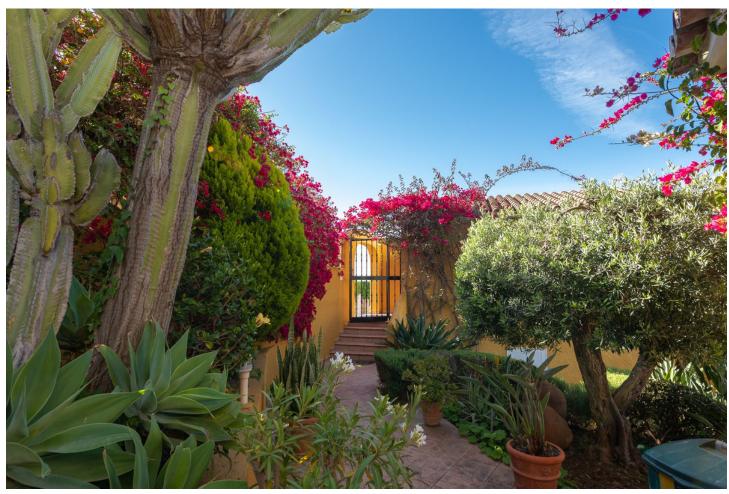

## Sales - House - Riviera del Sol 945.500€

Riviera del Sol House

4

3

319 m2

690 m2

Very well located detached villa in Riviera del Sol with sea views. Walking distance to amenities and bars/restaurants and the beach. The house comes with a separate guest apartment on the ground floor, and also has an amazing separate "office" space next to the house with its own entry which could also be used for several other purposes. It was renovated (electra/plumbing/windows/gas pipes/kitchen) in 2000. It is ready to move in, but of course you can decorate it to your own needs and style. It has 4 bedrooms, 3 bathrooms and a lovely terrace area with sea views. You can enjoy the Mediterranean life from the terraces as well as the huge garden area with swimming pool. This house has to be seen with your own eyes to fully appreciate it! If you want this house to be yours before summer, contact us NOW! We have the keys, so easy viewings are possible. Detached Villa, Riviera del Sol, Costa del Sol. 4 Bedrooms, 3 Bathrooms, Built 200 m², Terrace 80 m², Garden/Plot 690 m². Setting: Commercial Area, Close To Golf, Close To Shops, Close To Sea, Close To Town, Close To Schools. Orientation: East, South, West. Condition: Good. Pool: Private. Climate Control: Air Conditioning. Views: Sea, Panoramic, Garden, Pool. Features: Covered Terrace, Near Transport, Private Terrace, WiFi, Guest Apartment, Guest House, Storage Room, Ensuite Bathroom. Furniture: Part Furnished. Kitchen: Fully Fitted. Garden: Private. Parking: Garage, Street, Private. Utilities: Electricity, Drinkable Water, Telephone, Gas. Category: Holiday Homes, Resale.