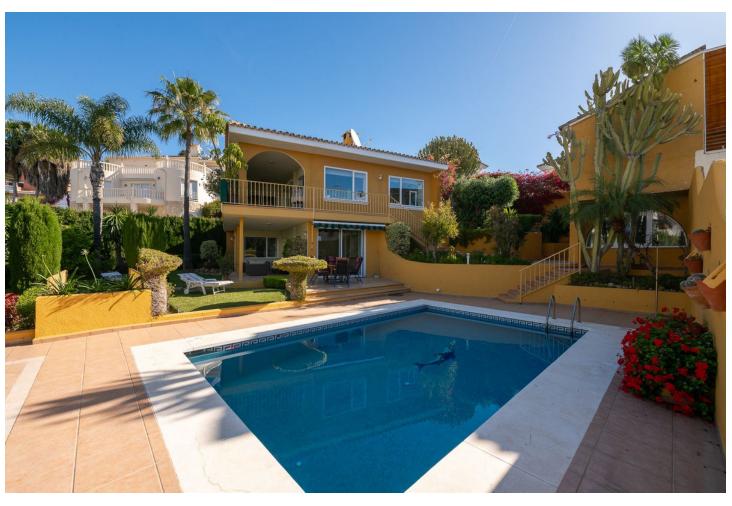

## Sales - House - Riviera del Sol 945.500€

Riviera del Sol House

4

3

319 m2

690 m2

Very well located detached villa in Riviera del Sol with sea views. Walking distance to amenities and bars/restaurants and the beach. The house comes with a separate guest apartment on the ground floor, and also has an amazing separate "office" space next to the house with its own entry which could also be used for several other purposes. It was renovated (electra/plumbing/windows/gas pipes/kitchen) in 2000. It is ready to move in, but of course you can decorate it to your own needs and style. It has 4 bedrooms, 3 bathrooms and a lovely terrace area with sea views. You can enjoy the Mediterranean life from the terraces as well as the huge garden area with swimming pool. This house has to be seen with your own eyes to fully appreciate it! If you want this house to be yours before summer, contact us NOW! We have the keys, so easy viewings are possible. Detached Villa, Riviera del Sol, Costa del Sol. 4 Bedrooms, 3 Bathrooms, Built 200 m², Terrace 80 m², Garden/Plot 690 m². Setting: Commercial Area, Close To Golf, Close To Shops, Close To Sea, Close To Town, Close To Schools. Orientation: East, South, West. Condition: Good. Pool: Private. Climate Control: Air Conditioning. Views: Sea, Panoramic, Garden, Pool. Features: Covered Terrace, Near Transport, Private Terrace, WiFi, Guest Apartment, Guest House, Storage Room, Ensuite Bathroom. Furniture: Part Furnished. Kitchen: Fully Fitted. Garden: Private. Parking: Garage, Street, Private. Utilities: Electricity, Drinkable Water, Telephone, Gas. Category: Holiday Homes, Resale.