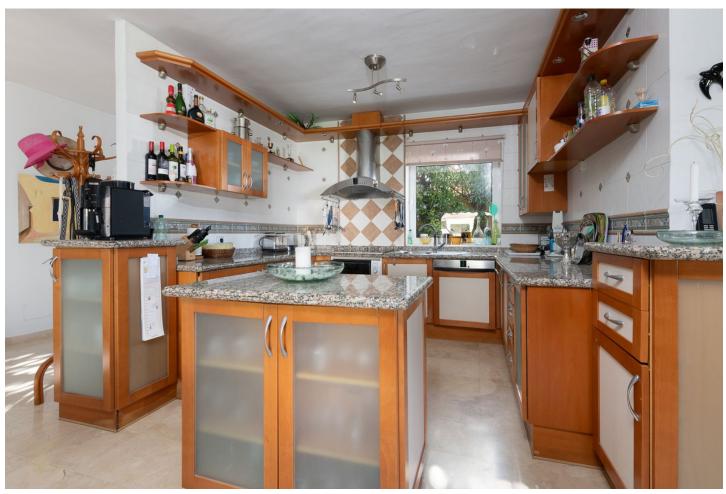

## Sales - House - Riviera del Sol 945.500€

Riviera del Sol House

4

3

319 m2

690 m2

Very well located detached villa in Riviera del Sol with sea views. Walking distance to amenities and bars/restaurants and the beach. The house comes with a separate guest apartment on the ground floor, and also has an amazing separate "office" space next to the house with its own entry which could also be used for several other purposes. It was renovated (electra/plumbing/windows/gas pipes/kitchen) in 2000. It is ready to move in, but of course you can decorate it to your own needs and style. It has 4 bedrooms, 3 bathrooms and a lovely terrace area with sea views. You can enjoy the Mediterranean life from the terraces as well as the huge garden area with swimming pool. This house has to be seen with your own eyes to fully appreciate it! If you want this house to be yours before summer, contact us NOW! We have the keys, so easy viewings are possible. Detached Villa, Riviera del Sol, Costa del Sol. 4 Bedrooms, 3 Bathrooms, Built 200 m², Terrace 80 m², Garden/Plot 690 m². Setting: Commercial Area, Close To Golf, Close To Shops, Close To Sea, Close To Town, Close To Schools. Orientation: East, South, West. Condition: Good. Pool: Private. Climate Control: Air Conditioning. Views: Sea, Panoramic, Garden, Pool. Features: Covered Terrace, Near Transport, Private Terrace, WiFi, Guest Apartment, Guest House, Storage Room, Ensuite Bathroom. Furniture: Part Furnished. Kitchen: Fully Fitted. Garden: Private. Parking: Garage, Street, Private. Utilities: Electricity, Drinkable Water, Telephone, Gas. Category: Holiday Homes, Resale.