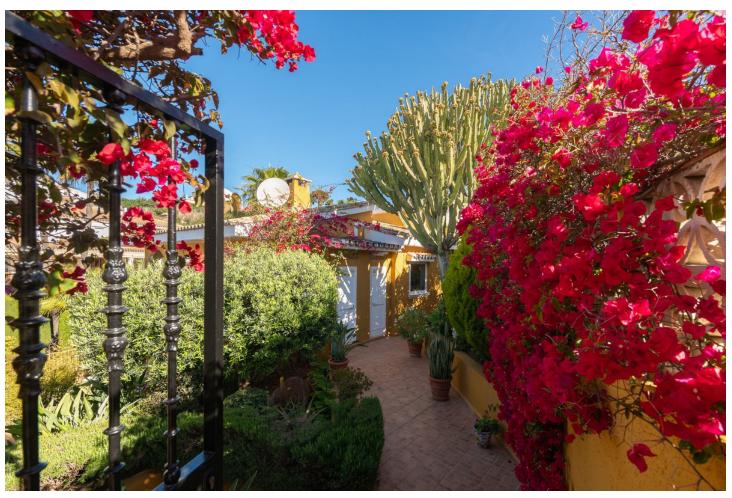

## Sales - House - Riviera del Sol 945.500€

Riviera del Sol House

4

3

319 m2

690 m2

Very well located detached villa in Riviera del Sol with sea views. Walking distance to amenities and bars/restaurants and the beach. The house comes with a separate guest apartment on the ground floor, and also has an amazing separate "office" space next to the house with its own entry which could also be used for several other purposes. It was renovated (electra/plumbing/windows/gas pipes/kitchen) in 2000. It is ready to move in, but of course you can decorate it to your own needs and style. It has 4 bedrooms, 3 bathrooms and a lovely terrace area with sea views. You can enjoy the Mediterranean life from the terraces as well as the huge garden area with swimming pool. This house has to be seen with your own eyes to fully appreciate it! If you want this house to be yours before summer, contact us NOW! We have the keys, so easy viewings are possible. Detached Villa, Riviera del Sol, Costa del Sol. 4 Bedrooms, 3 Bathrooms, Built 200 m², Terrace 80 m², Garden/Plot 690 m². Setting: Commercial Area, Close To Golf, Close To Shops, Close To Sea, Close To Town, Close To Schools. Orientation: East, South, West. Condition: Good. Pool: Private. Climate Control: Air Conditioning. Views: Sea, Panoramic, Garden, Pool. Features: Covered Terrace, Near Transport, Private Terrace, WiFi, Guest Apartment, Guest House, Storage Room, Ensuite Bathroom. Furniture: Part Furnished. Kitchen: Fully Fitted. Garden: Private. Parking: Garage, Street, Private. Utilities: Electricity, Drinkable Water, Telephone, Gas. Category: Holiday Homes, Resale.