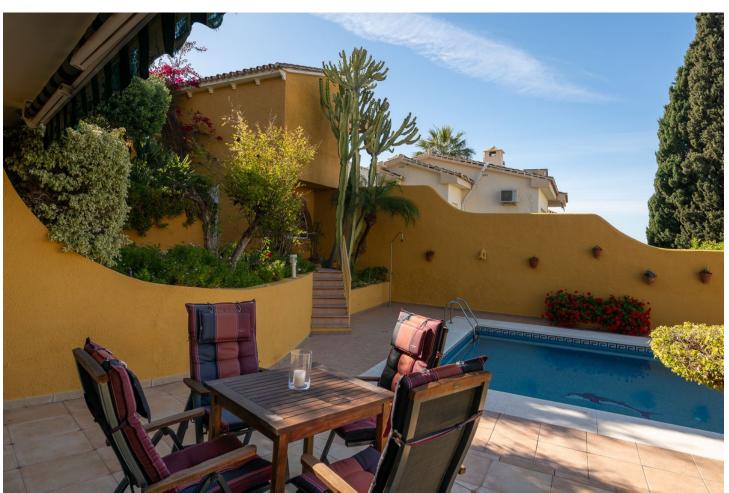

## Sales - House - Riviera del Sol 945.500€

Riviera del Sol House

4

3

319 m2

690 m2

Very well located detached villa in Riviera del Sol with sea views. Walking distance to amenities and bars/restaurants and the beach. The house comes with a separate guest apartment on the ground floor, and also has an amazing separate "office" space next to the house with its own entry which could also be used for several other purposes. It was renovated (electra/plumbing/windows/gas pipes/kitchen) in 2000. It is ready to move in, but of course you can decorate it to your own needs and style. It has 4 bedrooms, 3 bathrooms and a lovely terrace area with sea views. You can enjoy the Mediterranean life from the terraces as well as the huge garden area with swimming pool. This house has to be seen with your own eyes to fully appreciate it! If you want this house to be yours before summer, contact us NOW! We have the keys, so easy viewings are possible. Detached Villa, Riviera del Sol, Costa del Sol. 4 Bedrooms, 3 Bathrooms, Built 200 m², Terrace 80 m², Garden/Plot 690 m². Setting: Commercial Area, Close To Golf, Close To Shops, Close To Sea, Close To Town, Close To Schools. Orientation: East, South, West. Condition: Good. Pool: Private. Climate Control: Air Conditioning. Views: Sea, Panoramic, Garden, Pool. Features: Covered Terrace, Near Transport, Private Terrace, WiFi, Guest Apartment, Guest House, Storage Room, Ensuite Bathroom. Furniture: Part Furnished. Kitchen: Fully Fitted. Garden: Private. Parking: Garage, Street, Private. Utilities: Electricity, Drinkable Water, Telephone, Gas. Category: Holiday Homes, Resale.