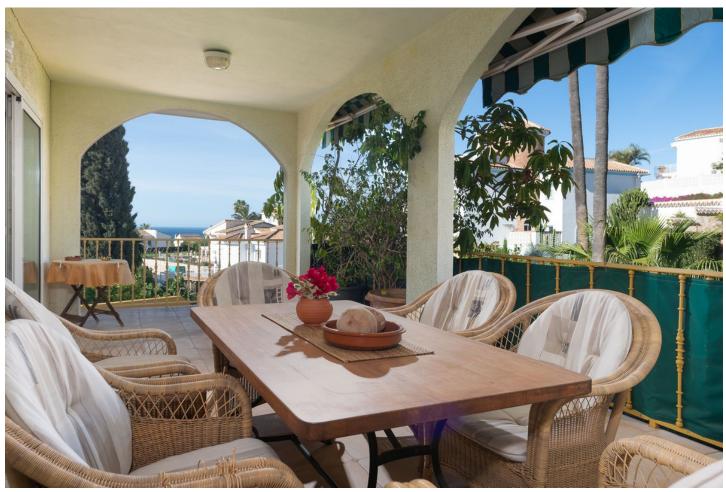

## Sales - House - Riviera del Sol 945.500€

Riviera del Sol House

4

3

319 m2

690 m2

Very well located detached villa in Riviera del Sol with sea views. Walking distance to amenities and bars/restaurants and the beach. The house comes with a separate guest apartment on the ground floor, and also has an amazing separate "office" space next to the house with its own entry which could also be used for several other purposes. It was renovated (electra/plumbing/windows/gas pipes/kitchen) in 2000. It is ready to move in, but of course you can decorate it to your own needs and style. It has 4 bedrooms, 3 bathrooms and a lovely terrace area with sea views. You can enjoy the Mediterranean life from the terraces as well as the huge garden area with swimming pool. This house has to be seen with your own eyes to fully appreciate it! If you want this house to be yours before summer, contact us NOW! We have the keys, so easy viewings are possible. Detached Villa, Riviera del Sol, Costa del Sol. 4 Bedrooms, 3 Bathrooms, Built 200 m², Terrace 80 m², Garden/Plot 690 m². Setting: Commercial Area, Close To Golf, Close To Shops, Close To Sea, Close To Town, Close To Schools. Orientation: East, South, West. Condition: Good. Pool: Private. Climate Control: Air Conditioning. Views: Sea, Panoramic, Garden, Pool. Features: Covered Terrace, Near Transport, Private Terrace, WiFi, Guest Apartment, Guest House, Storage Room, Ensuite Bathroom. Furniture: Part Furnished. Kitchen: Fully Fitted. Garden: Private. Parking: Garage, Street, Private. Utilities: Electricity, Drinkable Water, Telephone, Gas. Category: Holiday Homes, Resale.