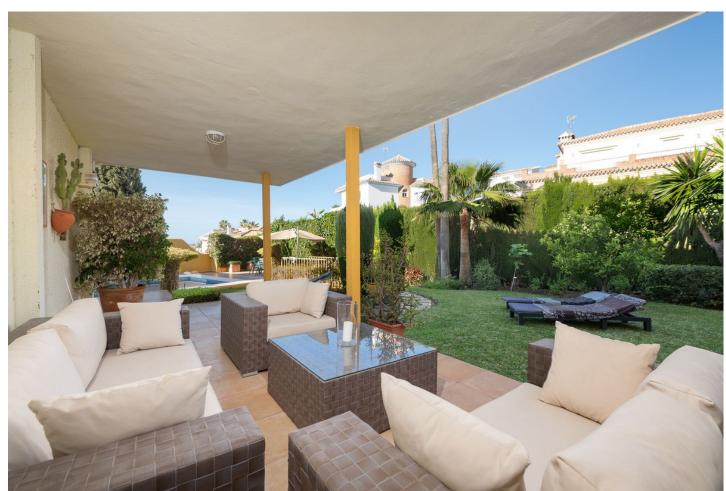

## Sales - House - Riviera del Sol 945.500€

Riviera del Sol House

4

3

319 m2

690 m2

Very well located detached villa in Riviera del Sol with sea views. Walking distance to amenities and bars/restaurants and the beach. The house comes with a separate guest apartment on the ground floor, and also has an amazing separate "office" space next to the house with its own entry which could also be used for several other purposes. It was renovated (electra/plumbing/windows/gas pipes/kitchen) in 2000. It is ready to move in, but of course you can decorate it to your own needs and style. It has 4 bedrooms, 3 bathrooms and a lovely terrace area with sea views. You can enjoy the Mediterranean life from the terraces as well as the huge garden area with swimming pool. This house has to be seen with your own eyes to fully appreciate it! If you want this house to be yours before summer, contact us NOW! We have the keys, so easy viewings are possible. Detached Villa, Riviera del Sol, Costa del Sol. 4 Bedrooms, 3 Bathrooms, Built 200 m², Terrace 80 m², Garden/Plot 690 m². Setting: Commercial Area, Close To Golf, Close To Shops, Close To Sea, Close To Town, Close To Schools. Orientation: East, South, West. Condition: Good. Pool: Private. Climate Control: Air Conditioning. Views: Sea, Panoramic, Garden, Pool. Features: Covered Terrace, Near Transport, Private Terrace, WiFi, Guest Apartment, Guest House, Storage Room, Ensuite Bathroom. Furniture: Part Furnished. Kitchen: Fully Fitted. Garden: Private. Parking: Garage, Street, Private. Utilities: Electricity, Drinkable Water, Telephone, Gas. Category: Holiday Homes, Resale.