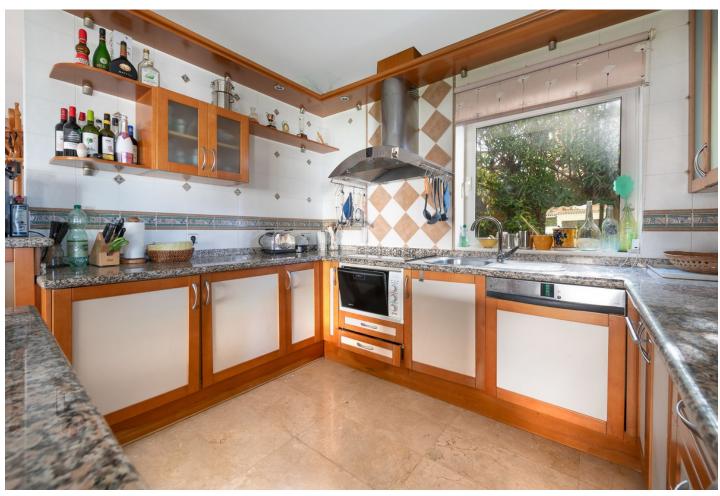

## Sales - House - Riviera del Sol 945.500€

Riviera del Sol House

4

3

319 m2

690 m2

Very well located detached villa in Riviera del Sol with sea views. Walking distance to amenities and bars/restaurants and the beach. The house comes with a separate guest apartment on the ground floor, and also has an amazing separate "office" space next to the house with its own entry which could also be used for several other purposes. It was renovated (electra/plumbing/windows/gas pipes/kitchen) in 2000. It is ready to move in, but of course you can decorate it to your own needs and style. It has 4 bedrooms, 3 bathrooms and a lovely terrace area with sea views. You can enjoy the Mediterranean life from the terraces as well as the huge garden area with swimming pool. This house has to be seen with your own eyes to fully appreciate it! If you want this house to be yours before summer, contact us NOW! We have the keys, so easy viewings are possible. Detached Villa, Riviera del Sol, Costa del Sol. 4 Bedrooms, 3 Bathrooms, Built 200 m², Terrace 80 m², Garden/Plot 690 m². Setting: Commercial Area, Close To Golf, Close To Shops, Close To Sea, Close To Town, Close To Schools. Orientation: East, South, West. Condition: Good. Pool: Private. Climate Control: Air Conditioning. Views: Sea, Panoramic, Garden, Pool. Features: Covered Terrace, Near Transport, Private Terrace, WiFi, Guest Apartment, Guest House, Storage Room, Ensuite Bathroom. Furniture: Part Furnished. Kitchen: Fully Fitted. Garden: Private. Parking: Garage, Street, Private. Utilities: Electricity, Drinkable Water, Telephone, Gas. Category: Holiday Homes, Resale.