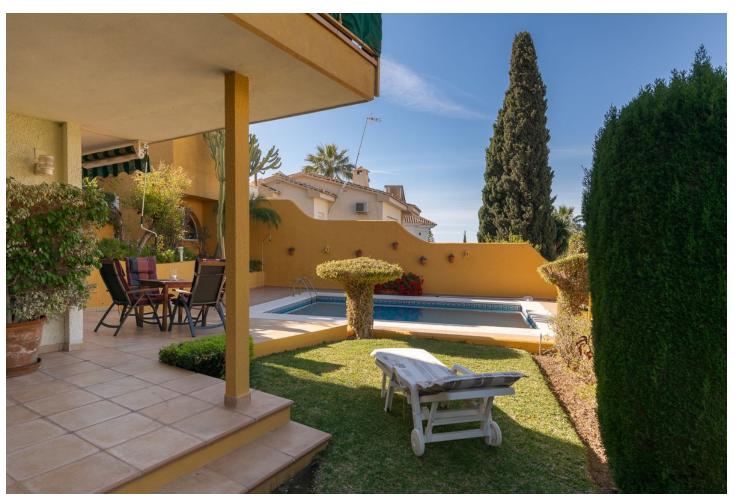

## Sales - House - Riviera del Sol 945.500€

Riviera del Sol House

4

3

319 m2

690 m2

Very well located detached villa in Riviera del Sol with sea views. Walking distance to amenities and bars/restaurants and the beach. The house comes with a separate guest apartment on the ground floor, and also has an amazing separate "office" space next to the house with its own entry which could also be used for several other purposes. It was renovated (electra/plumbing/windows/gas pipes/kitchen) in 2000. It is ready to move in, but of course you can decorate it to your own needs and style. It has 4 bedrooms, 3 bathrooms and a lovely terrace area with sea views. You can enjoy the Mediterranean life from the terraces as well as the huge garden area with swimming pool. This house has to be seen with your own eyes to fully appreciate it! If you want this house to be yours before summer, contact us NOW! We have the keys, so easy viewings are possible. Detached Villa, Riviera del Sol, Costa del Sol. 4 Bedrooms, 3 Bathrooms, Built 200 m², Terrace 80 m², Garden/Plot 690 m². Setting: Commercial Area, Close To Golf, Close To Shops, Close To Sea, Close To Town, Close To Schools. Orientation: East, South, West. Condition: Good. Pool: Private. Climate Control: Air Conditioning. Views: Sea, Panoramic, Garden, Pool. Features: Covered Terrace, Near Transport, Private Terrace, WiFi, Guest Apartment, Guest House, Storage Room, Ensuite Bathroom. Furniture: Part Furnished. Kitchen: Fully Fitted. Garden: Private. Parking: Garage, Street, Private. Utilities: Electricity, Drinkable Water, Telephone, Gas. Category: Holiday Homes, Resale.