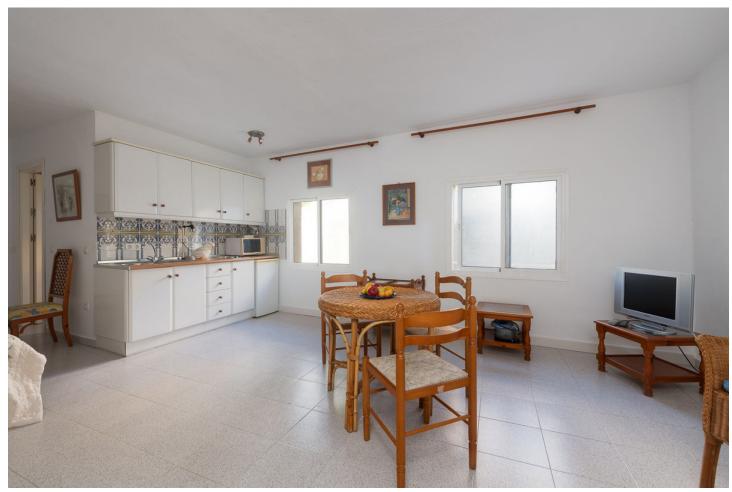

## Sales - House - Riviera del Sol 945.500€

Riviera del Sol House

4

3

319 m2

690 m2

Very well located detached villa in Riviera del Sol with sea views. Walking distance to amenities and bars/restaurants and the beach. The house comes with a separate guest apartment on the ground floor, and also has an amazing separate "office" space next to the house with its own entry which could also be used for several other purposes. It was renovated (electra/plumbing/windows/gas pipes/kitchen) in 2000. It is ready to move in, but of course you can decorate it to your own needs and style. It has 4 bedrooms, 3 bathrooms and a lovely terrace area with sea views. You can enjoy the Mediterranean life from the terraces as well as the huge garden area with swimming pool. This house has to be seen with your own eyes to fully appreciate it! If you want this house to be yours before summer, contact us NOW! We have the keys, so easy viewings are possible. Detached Villa, Riviera del Sol, Costa del Sol. 4 Bedrooms, 3 Bathrooms, Built 200 m², Terrace 80 m², Garden/Plot 690 m². Setting: Commercial Area, Close To Golf, Close To Shops, Close To Sea, Close To Town, Close To Schools. Orientation: East, South, West. Condition: Good. Pool: Private. Climate Control: Air Conditioning. Views: Sea, Panoramic, Garden, Pool. Features: Covered Terrace, Near Transport, Private Terrace, WiFi, Guest Apartment, Guest House, Storage Room, Ensuite Bathroom. Furniture: Part Furnished. Kitchen: Fully Fitted. Garden: Private. Parking: Garage, Street, Private. Utilities: Electricity, Drinkable Water, Telephone, Gas. Category: Holiday Homes, Resale.