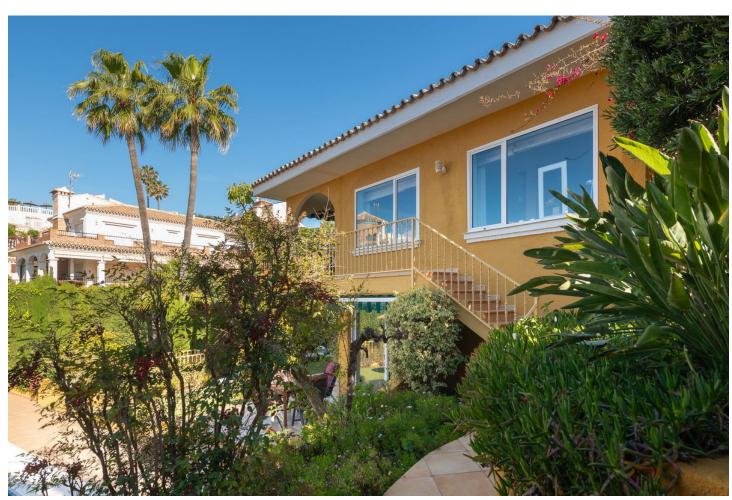

## Sales - House - Riviera del Sol 945.500€

Riviera del Sol House

4

3

319 m2

690 m2

Very well located detached villa in Riviera del Sol with sea views. Walking distance to amenities and bars/restaurants and the beach. The house comes with a separate guest apartment on the ground floor, and also has an amazing separate "office" space next to the house with its own entry which could also be used for several other purposes. It was renovated (electra/plumbing/windows/gas pipes/kitchen) in 2000. It is ready to move in, but of course you can decorate it to your own needs and style. It has 4 bedrooms, 3 bathrooms and a lovely terrace area with sea views. You can enjoy the Mediterranean life from the terraces as well as the huge garden area with swimming pool. This house has to be seen with your own eyes to fully appreciate it! If you want this house to be yours before summer, contact us NOW! We have the keys, so easy viewings are possible. Detached Villa, Riviera del Sol, Costa del Sol. 4 Bedrooms, 3 Bathrooms, Built 200 m², Terrace 80 m², Garden/Plot 690 m². Setting: Commercial Area, Close To Golf, Close To Shops, Close To Sea, Close To Town, Close To Schools. Orientation: East, South, West. Condition: Good. Pool: Private. Climate Control: Air Conditioning. Views: Sea, Panoramic, Garden, Pool. Features: Covered Terrace, Near Transport, Private Terrace, WiFi, Guest Apartment, Guest House, Storage Room, Ensuite Bathroom. Furniture: Part Furnished. Kitchen: Fully Fitted. Garden: Private. Parking: Garage, Street, Private. Utilities: Electricity, Drinkable Water, Telephone, Gas. Category: Holiday Homes, Resale.