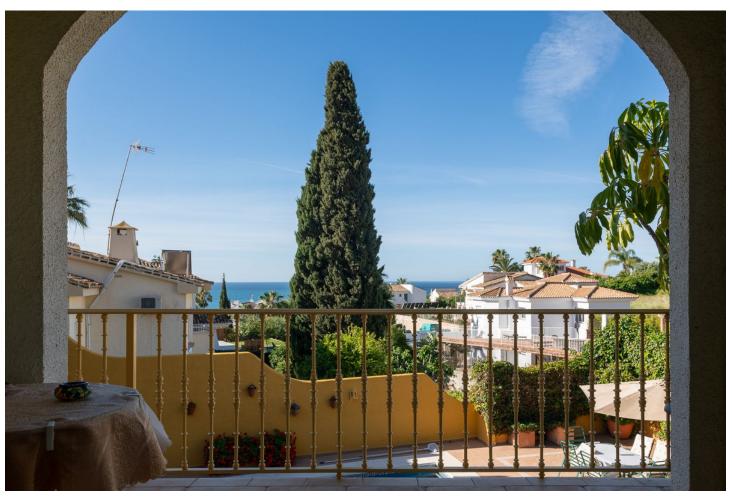

## Sales - House - Riviera del Sol 945.500€

Riviera del Sol House

4

3

319 m2

690 m2

Very well located detached villa in Riviera del Sol with sea views. Walking distance to amenities and bars/restaurants and the beach. The house comes with a separate guest apartment on the ground floor, and also has an amazing separate "office" space next to the house with its own entry which could also be used for several other purposes. It was renovated (electra/plumbing/windows/gas pipes/kitchen) in 2000. It is ready to move in, but of course you can decorate it to your own needs and style. It has 4 bedrooms, 3 bathrooms and a lovely terrace area with sea views. You can enjoy the Mediterranean life from the terraces as well as the huge garden area with swimming pool. This house has to be seen with your own eyes to fully appreciate it! If you want this house to be yours before summer, contact us NOW! We have the keys, so easy viewings are possible. Detached Villa, Riviera del Sol, Costa del Sol. 4 Bedrooms, 3 Bathrooms, Built 200 m², Terrace 80 m², Garden/Plot 690 m². Setting: Commercial Area, Close To Golf, Close To Shops, Close To Sea, Close To Town, Close To Schools. Orientation: East, South, West. Condition: Good. Pool: Private. Climate Control: Air Conditioning. Views: Sea, Panoramic, Garden, Pool. Features: Covered Terrace, Near Transport, Private Terrace, WiFi, Guest Apartment, Guest House, Storage Room, Ensuite Bathroom. Furniture: Part Furnished. Kitchen: Fully Fitted. Garden: Private. Parking: Garage, Street, Private. Utilities: Electricity, Drinkable Water, Telephone, Gas. Category: Holiday Homes, Resale.