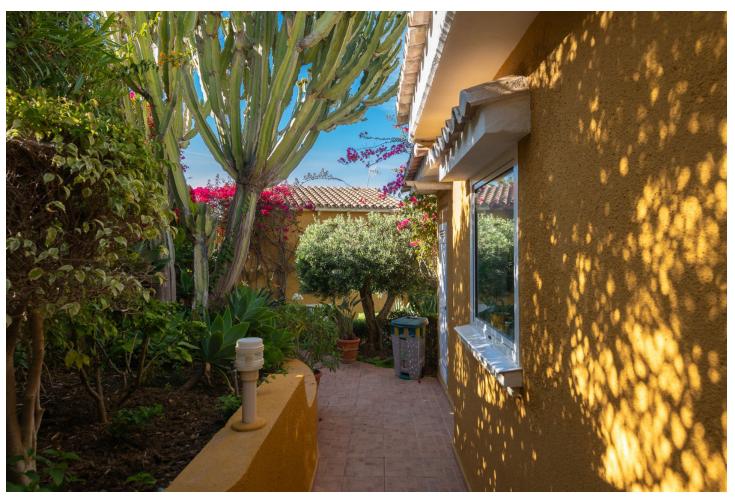

## Sales - House - Riviera del Sol 945.500€

Riviera del Sol House

4

3

319 m2

690 m2

Very well located detached villa in Riviera del Sol with sea views. Walking distance to amenities and bars/restaurants and the beach. The house comes with a separate guest apartment on the ground floor, and also has an amazing separate "office" space next to the house with its own entry which could also be used for several other purposes. It was renovated (electra/plumbing/windows/gas pipes/kitchen) in 2000. It is ready to move in, but of course you can decorate it to your own needs and style. It has 4 bedrooms, 3 bathrooms and a lovely terrace area with sea views. You can enjoy the Mediterranean life from the terraces as well as the huge garden area with swimming pool. This house has to be seen with your own eyes to fully appreciate it! If you want this house to be yours before summer, contact us NOW! We have the keys, so easy viewings are possible. Detached Villa, Riviera del Sol, Costa del Sol. 4 Bedrooms, 3 Bathrooms, Built 200 m², Terrace 80 m², Garden/Plot 690 m². Setting: Commercial Area, Close To Golf, Close To Shops, Close To Sea, Close To Town, Close To Schools. Orientation: East, South, West. Condition: Good. Pool: Private. Climate Control: Air Conditioning. Views: Sea, Panoramic, Garden, Pool. Features: Covered Terrace, Near Transport, Private Terrace, WiFi, Guest Apartment, Guest House, Storage Room, Ensuite Bathroom. Furniture: Part Furnished. Kitchen: Fully Fitted. Garden: Private. Parking: Garage, Street, Private. Utilities: Electricity, Drinkable Water, Telephone, Gas. Category: Holiday Homes, Resale.