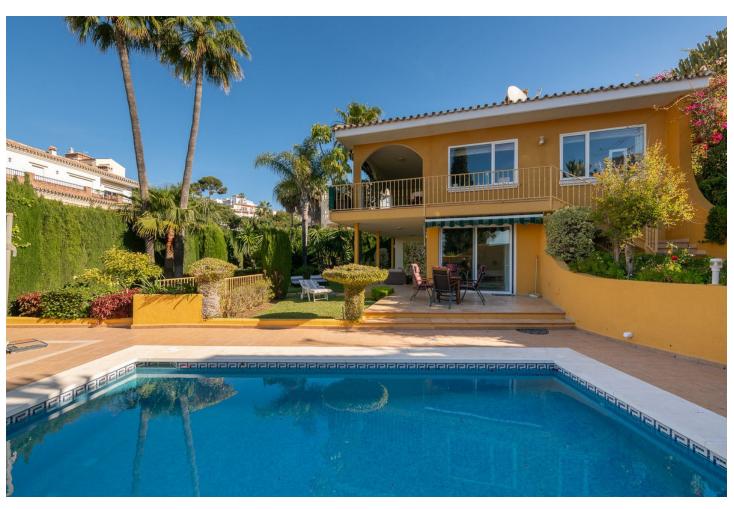

## Sales - House - Riviera del Sol 945.500€

Riviera del Sol House

4

3

319 m2

690 m2

Very well located detached villa in Riviera del Sol with sea views. Walking distance to amenities and bars/restaurants and the beach. The house comes with a separate guest apartment on the ground floor, and also has an amazing separate "office" space next to the house with its own entry which could also be used for several other purposes. It was renovated (electra/plumbing/windows/gas pipes/kitchen) in 2000. It is ready to move in, but of course you can decorate it to your own needs and style. It has 4 bedrooms, 3 bathrooms and a lovely terrace area with sea views. You can enjoy the Mediterranean life from the terraces as well as the huge garden area with swimming pool. This house has to be seen with your own eyes to fully appreciate it! If you want this house to be yours before summer, contact us NOW! We have the keys, so easy viewings are possible. Detached Villa, Riviera del Sol, Costa del Sol. 4 Bedrooms, 3 Bathrooms, Built 200 m², Terrace 80 m², Garden/Plot 690 m². Setting: Commercial Area, Close To Golf, Close To Shops, Close To Sea, Close To Town, Close To Schools. Orientation: East, South, West. Condition: Good. Pool: Private. Climate Control: Air Conditioning. Views: Sea, Panoramic, Garden, Pool. Features: Covered Terrace, Near Transport, Private Terrace, WiFi, Guest Apartment, Guest House, Storage Room, Ensuite Bathroom. Furniture: Part Furnished. Kitchen: Fully Fitted. Garden: Private. Parking: Garage, Street, Private. Utilities: Electricity, Drinkable Water, Telephone, Gas. Category: Holiday Homes, Resale.