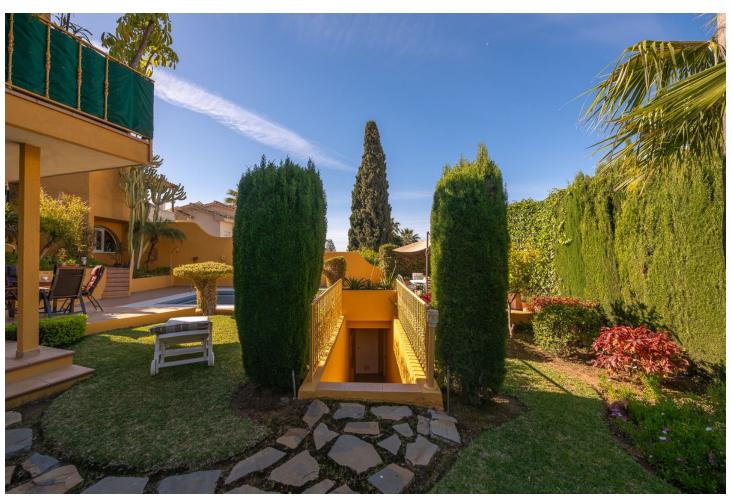

## Sales - House - Riviera del Sol 945.500€

Riviera del Sol House

4

3

319 m2

690 m2

Very well located detached villa in Riviera del Sol with sea views. Walking distance to amenities and bars/restaurants and the beach. The house comes with a separate guest apartment on the ground floor, and also has an amazing separate "office" space next to the house with its own entry which could also be used for several other purposes. It was renovated (electra/plumbing/windows/gas pipes/kitchen) in 2000. It is ready to move in, but of course you can decorate it to your own needs and style. It has 4 bedrooms, 3 bathrooms and a lovely terrace area with sea views. You can enjoy the Mediterranean life from the terraces as well as the huge garden area with swimming pool. This house has to be seen with your own eyes to fully appreciate it! If you want this house to be yours before summer, contact us NOW! We have the keys, so easy viewings are possible. Detached Villa, Riviera del Sol, Costa del Sol. 4 Bedrooms, 3 Bathrooms, Built 200 m², Terrace 80 m², Garden/Plot 690 m². Setting: Commercial Area, Close To Golf, Close To Shops, Close To Sea, Close To Town, Close To Schools. Orientation: East, South, West. Condition: Good. Pool: Private. Climate Control: Air Conditioning. Views: Sea, Panoramic, Garden, Pool. Features: Covered Terrace, Near Transport, Private Terrace, WiFi, Guest Apartment, Guest House, Storage Room, Ensuite Bathroom. Furniture: Part Furnished. Kitchen: Fully Fitted. Garden: Private. Parking: Garage, Street, Private. Utilities: Electricity, Drinkable Water, Telephone, Gas. Category: Holiday Homes, Resale.