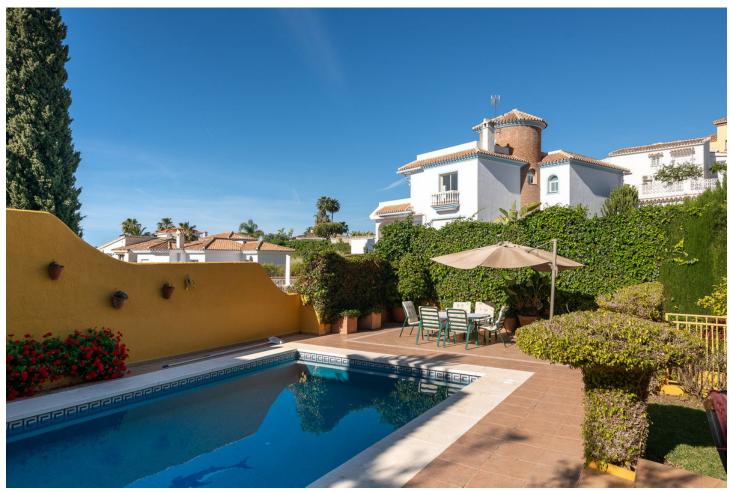

## Sales - House - Riviera del Sol 945.500€

Riviera del Sol House

4

3

319 m2

690 m2

Very well located detached villa in Riviera del Sol with sea views. Walking distance to amenities and bars/restaurants and the beach. The house comes with a separate guest apartment on the ground floor, and also has an amazing separate "office" space next to the house with its own entry which could also be used for several other purposes. It was renovated (electra/plumbing/windows/gas pipes/kitchen) in 2000. It is ready to move in, but of course you can decorate it to your own needs and style. It has 4 bedrooms, 3 bathrooms and a lovely terrace area with sea views. You can enjoy the Mediterranean life from the terraces as well as the huge garden area with swimming pool. This house has to be seen with your own eyes to fully appreciate it! If you want this house to be yours before summer, contact us NOW! We have the keys, so easy viewings are possible. Detached Villa, Riviera del Sol, Costa del Sol. 4 Bedrooms, 3 Bathrooms, Built 200 m², Terrace 80 m², Garden/Plot 690 m². Setting: Commercial Area, Close To Golf, Close To Shops, Close To Sea, Close To Town, Close To Schools. Orientation: East, South, West. Condition: Good. Pool: Private. Climate Control: Air Conditioning. Views: Sea, Panoramic, Garden, Pool. Features: Covered Terrace, Near Transport, Private Terrace, WiFi, Guest Apartment, Guest House, Storage Room, Ensuite Bathroom. Furniture: Part Furnished. Kitchen: Fully Fitted. Garden: Private. Parking: Garage, Street, Private. Utilities: Electricity, Drinkable Water, Telephone, Gas. Category: Holiday Homes, Resale.