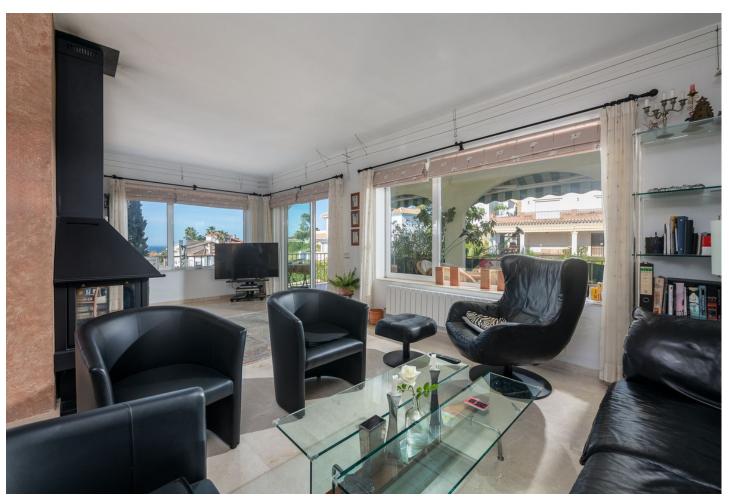

## Sales - House - Riviera del Sol 945.500€

Riviera del Sol House

4

3

319 m2

690 m2

Very well located detached villa in Riviera del Sol with sea views. Walking distance to amenities and bars/restaurants and the beach. The house comes with a separate guest apartment on the ground floor, and also has an amazing separate "office" space next to the house with its own entry which could also be used for several other purposes. It was renovated (electra/plumbing/windows/gas pipes/kitchen) in 2000. It is ready to move in, but of course you can decorate it to your own needs and style. It has 4 bedrooms, 3 bathrooms and a lovely terrace area with sea views. You can enjoy the Mediterranean life from the terraces as well as the huge garden area with swimming pool. This house has to be seen with your own eyes to fully appreciate it! If you want this house to be yours before summer, contact us NOW! We have the keys, so easy viewings are possible. Detached Villa, Riviera del Sol, Costa del Sol. 4 Bedrooms, 3 Bathrooms, Built 200 m², Terrace 80 m², Garden/Plot 690 m². Setting: Commercial Area, Close To Golf, Close To Shops, Close To Sea, Close To Town, Close To Schools. Orientation: East, South, West. Condition: Good. Pool: Private. Climate Control: Air Conditioning. Views: Sea, Panoramic, Garden, Pool. Features: Covered Terrace, Near Transport, Private Terrace, WiFi, Guest Apartment, Guest House, Storage Room, Ensuite Bathroom. Furniture: Part Furnished. Kitchen: Fully Fitted. Garden: Private. Parking: Garage, Street, Private. Utilities: Electricity, Drinkable Water, Telephone, Gas. Category: Holiday Homes, Resale.