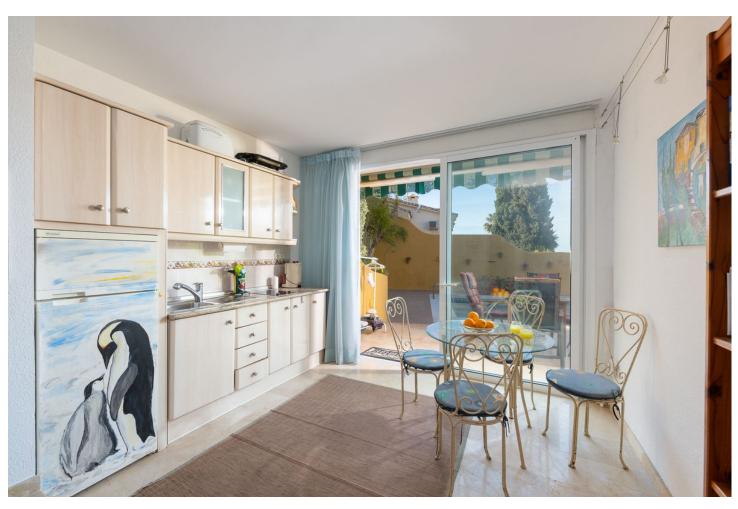

## Sales - House - Riviera del Sol 945.500€

Riviera del Sol House

4

3

319 m2

690 m2

Very well located detached villa in Riviera del Sol with sea views. Walking distance to amenities and bars/restaurants and the beach. The house comes with a separate guest apartment on the ground floor, and also has an amazing separate "office" space next to the house with its own entry which could also be used for several other purposes. It was renovated (electra/plumbing/windows/gas pipes/kitchen) in 2000. It is ready to move in, but of course you can decorate it to your own needs and style. It has 4 bedrooms, 3 bathrooms and a lovely terrace area with sea views. You can enjoy the Mediterranean life from the terraces as well as the huge garden area with swimming pool. This house has to be seen with your own eyes to fully appreciate it! If you want this house to be yours before summer, contact us NOW! We have the keys, so easy viewings are possible. Detached Villa, Riviera del Sol, Costa del Sol. 4 Bedrooms, 3 Bathrooms, Built 200 m², Terrace 80 m², Garden/Plot 690 m². Setting: Commercial Area, Close To Golf, Close To Shops, Close To Sea, Close To Town, Close To Schools. Orientation: East, South, West. Condition: Good. Pool: Private. Climate Control: Air Conditioning. Views: Sea, Panoramic, Garden, Pool. Features: Covered Terrace, Near Transport, Private Terrace, WiFi, Guest Apartment, Guest House, Storage Room, Ensuite Bathroom. Furniture: Part Furnished. Kitchen: Fully Fitted. Garden: Private. Parking: Garage, Street, Private. Utilities: Electricity, Drinkable Water, Telephone, Gas. Category: Holiday Homes, Resale.