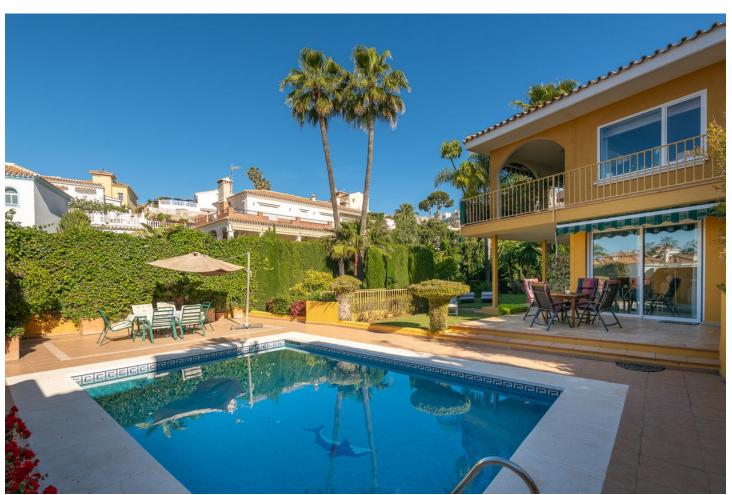

## Sales - House - Riviera del Sol 945.500€

Riviera del Sol House

4

3

319 m2

690 m2

Very well located detached villa in Riviera del Sol with sea views. Walking distance to amenities and bars/restaurants and the beach. The house comes with a separate guest apartment on the ground floor, and also has an amazing separate "office" space next to the house with its own entry which could also be used for several other purposes. It was renovated (electra/plumbing/windows/gas pipes/kitchen) in 2000. It is ready to move in, but of course you can decorate it to your own needs and style. It has 4 bedrooms, 3 bathrooms and a lovely terrace area with sea views. You can enjoy the Mediterranean life from the terraces as well as the huge garden area with swimming pool. This house has to be seen with your own eyes to fully appreciate it! If you want this house to be yours before summer, contact us NOW! We have the keys, so easy viewings are possible. Detached Villa, Riviera del Sol, Costa del Sol. 4 Bedrooms, 3 Bathrooms, Built 200 m², Terrace 80 m², Garden/Plot 690 m². Setting: Commercial Area, Close To Golf, Close To Shops, Close To Sea, Close To Town, Close To Schools. Orientation: East, South, West. Condition: Good. Pool: Private. Climate Control: Air Conditioning. Views: Sea, Panoramic, Garden, Pool. Features: Covered Terrace, Near Transport, Private Terrace, WiFi, Guest Apartment, Guest House, Storage Room, Ensuite Bathroom. Furniture: Part Furnished. Kitchen: Fully Fitted. Garden: Private. Parking: Garage, Street, Private. Utilities: Electricity, Drinkable Water, Telephone, Gas. Category: Holiday Homes, Resale.