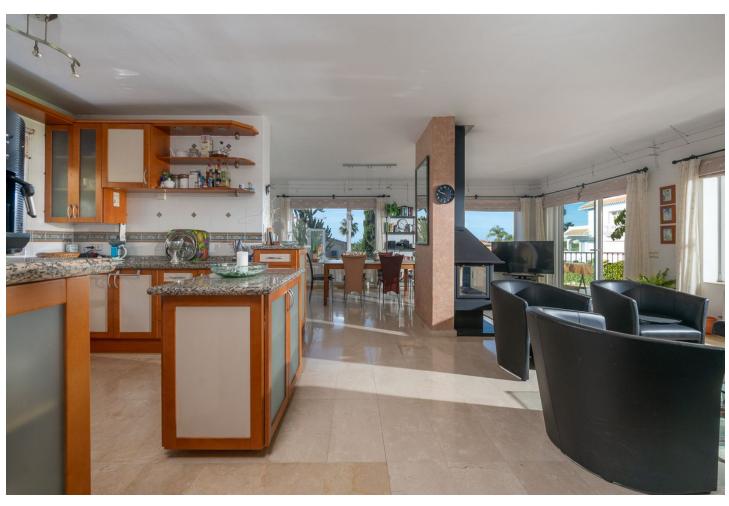

## Sales - House - Riviera del Sol 945.500€

Riviera del Sol House

4

3

319 m2

690 m2

Very well located detached villa in Riviera del Sol with sea views. Walking distance to amenities and bars/restaurants and the beach. The house comes with a separate guest apartment on the ground floor, and also has an amazing separate "office" space next to the house with its own entry which could also be used for several other purposes. It was renovated (electra/plumbing/windows/gas pipes/kitchen) in 2000. It is ready to move in, but of course you can decorate it to your own needs and style. It has 4 bedrooms, 3 bathrooms and a lovely terrace area with sea views. You can enjoy the Mediterranean life from the terraces as well as the huge garden area with swimming pool. This house has to be seen with your own eyes to fully appreciate it! If you want this house to be yours before summer, contact us NOW! We have the keys, so easy viewings are possible. Detached Villa, Riviera del Sol, Costa del Sol. 4 Bedrooms, 3 Bathrooms, Built 200 m², Terrace 80 m², Garden/Plot 690 m². Setting: Commercial Area, Close To Golf, Close To Shops, Close To Sea, Close To Town, Close To Schools. Orientation: East, South, West. Condition: Good. Pool: Private. Climate Control: Air Conditioning. Views: Sea, Panoramic, Garden, Pool. Features: Covered Terrace, Near Transport, Private Terrace, WiFi, Guest Apartment, Guest House, Storage Room, Ensuite Bathroom. Furniture: Part Furnished. Kitchen: Fully Fitted. Garden: Private. Parking: Garage, Street, Private. Utilities: Electricity, Drinkable Water, Telephone, Gas. Category: Holiday Homes, Resale.