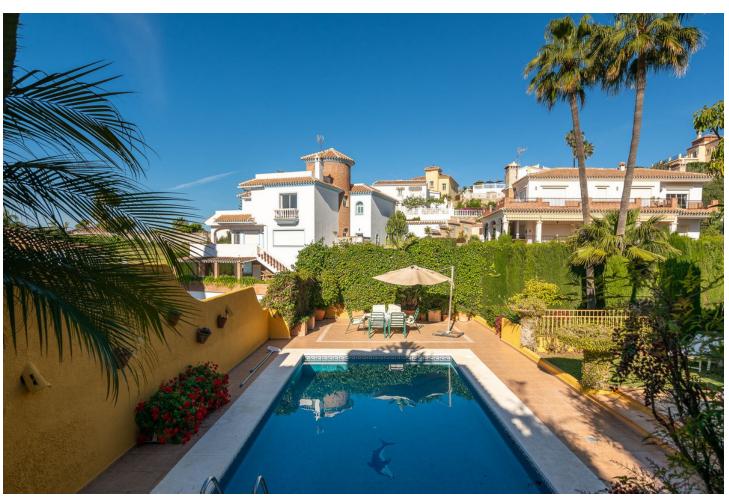

## Sales - House - Riviera del Sol 945.500€

Riviera del Sol House

4

3

319 m2

690 m2

Very well located detached villa in Riviera del Sol with sea views. Walking distance to amenities and bars/restaurants and the beach. The house comes with a separate guest apartment on the ground floor, and also has an amazing separate "office" space next to the house with its own entry which could also be used for several other purposes. It was renovated (electra/plumbing/windows/gas pipes/kitchen) in 2000. It is ready to move in, but of course you can decorate it to your own needs and style. It has 4 bedrooms, 3 bathrooms and a lovely terrace area with sea views. You can enjoy the Mediterranean life from the terraces as well as the huge garden area with swimming pool. This house has to be seen with your own eyes to fully appreciate it! If you want this house to be yours before summer, contact us NOW! We have the keys, so easy viewings are possible. Detached Villa, Riviera del Sol, Costa del Sol. 4 Bedrooms, 3 Bathrooms, Built 200 m², Terrace 80 m², Garden/Plot 690 m². Setting: Commercial Area, Close To Golf, Close To Shops, Close To Sea, Close To Town, Close To Schools. Orientation: East, South, West. Condition: Good. Pool: Private. Climate Control: Air Conditioning. Views: Sea, Panoramic, Garden, Pool. Features: Covered Terrace, Near Transport, Private Terrace, WiFi, Guest Apartment, Guest House, Storage Room, Ensuite Bathroom. Furniture: Part Furnished. Kitchen: Fully Fitted. Garden: Private. Parking: Garage, Street, Private. Utilities: Electricity, Drinkable Water, Telephone, Gas. Category: Holiday Homes, Resale.