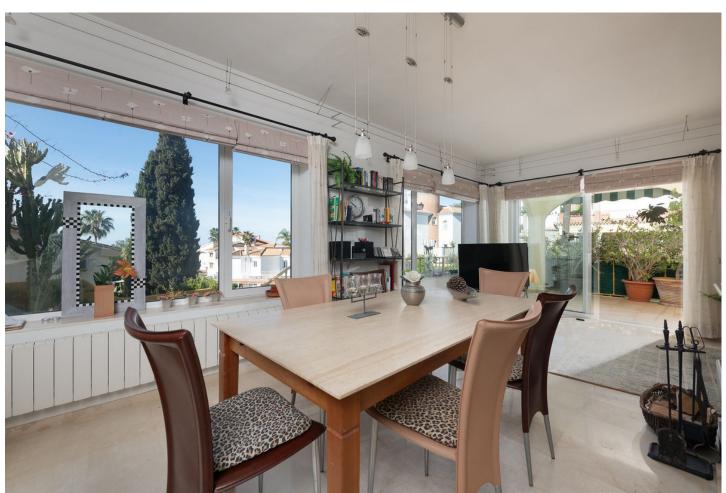

## Sales - House - Riviera del Sol 945.500€

Riviera del Sol House

4

3

319 m2

690 m2

Very well located detached villa in Riviera del Sol with sea views. Walking distance to amenities and bars/restaurants and the beach. The house comes with a separate guest apartment on the ground floor, and also has an amazing separate "office" space next to the house with its own entry which could also be used for several other purposes. It was renovated (electra/plumbing/windows/gas pipes/kitchen) in 2000. It is ready to move in, but of course you can decorate it to your own needs and style. It has 4 bedrooms, 3 bathrooms and a lovely terrace area with sea views. You can enjoy the Mediterranean life from the terraces as well as the huge garden area with swimming pool. This house has to be seen with your own eyes to fully appreciate it! If you want this house to be yours before summer, contact us NOW! We have the keys, so easy viewings are possible. Detached Villa, Riviera del Sol, Costa del Sol. 4 Bedrooms, 3 Bathrooms, Built 200 m², Terrace 80 m², Garden/Plot 690 m². Setting: Commercial Area, Close To Golf, Close To Shops, Close To Sea, Close To Town, Close To Schools. Orientation: East, South, West. Condition: Good. Pool: Private. Climate Control: Air Conditioning. Views: Sea, Panoramic, Garden, Pool. Features: Covered Terrace, Near Transport, Private Terrace, WiFi, Guest Apartment, Guest House, Storage Room, Ensuite Bathroom. Furniture: Part Furnished. Kitchen: Fully Fitted. Garden: Private. Parking: Garage, Street, Private. Utilities: Electricity, Drinkable Water, Telephone, Gas. Category: Holiday Homes, Resale.