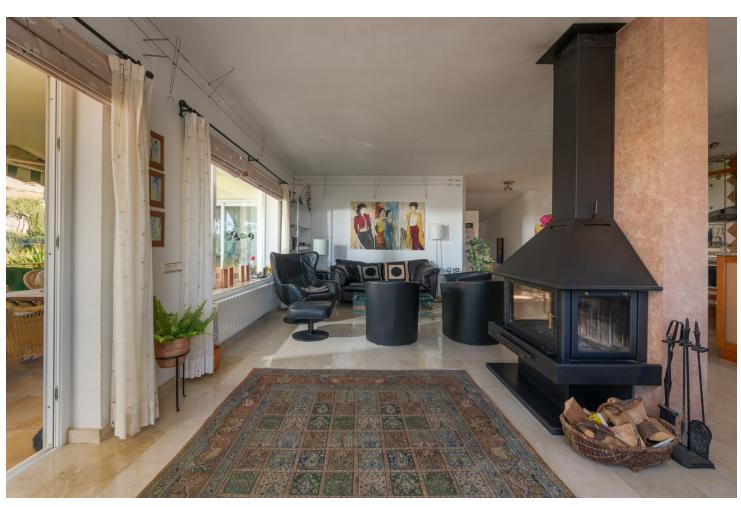

## Sales - House - Riviera del Sol 945.500€

Riviera del Sol House

4

3

319 m2

690 m2

Very well located detached villa in Riviera del Sol with sea views. Walking distance to amenities and bars/restaurants and the beach. The house comes with a separate guest apartment on the ground floor, and also has an amazing separate "office" space next to the house with its own entry which could also be used for several other purposes. It was renovated (electra/plumbing/windows/gas pipes/kitchen) in 2000. It is ready to move in, but of course you can decorate it to your own needs and style. It has 4 bedrooms, 3 bathrooms and a lovely terrace area with sea views. You can enjoy the Mediterranean life from the terraces as well as the huge garden area with swimming pool. This house has to be seen with your own eyes to fully appreciate it! If you want this house to be yours before summer, contact us NOW! We have the keys, so easy viewings are possible. Detached Villa, Riviera del Sol, Costa del Sol. 4 Bedrooms, 3 Bathrooms, Built 200 m², Terrace 80 m², Garden/Plot 690 m². Setting: Commercial Area, Close To Golf, Close To Shops, Close To Sea, Close To Town, Close To Schools. Orientation: East, South, West. Condition: Good. Pool: Private. Climate Control: Air Conditioning. Views: Sea, Panoramic, Garden, Pool. Features: Covered Terrace, Near Transport, Private Terrace, WiFi, Guest Apartment, Guest House, Storage Room, Ensuite Bathroom. Furniture: Part Furnished. Kitchen: Fully Fitted. Garden: Private. Parking: Garage, Street, Private. Utilities: Electricity, Drinkable Water, Telephone, Gas. Category: Holiday Homes, Resale.