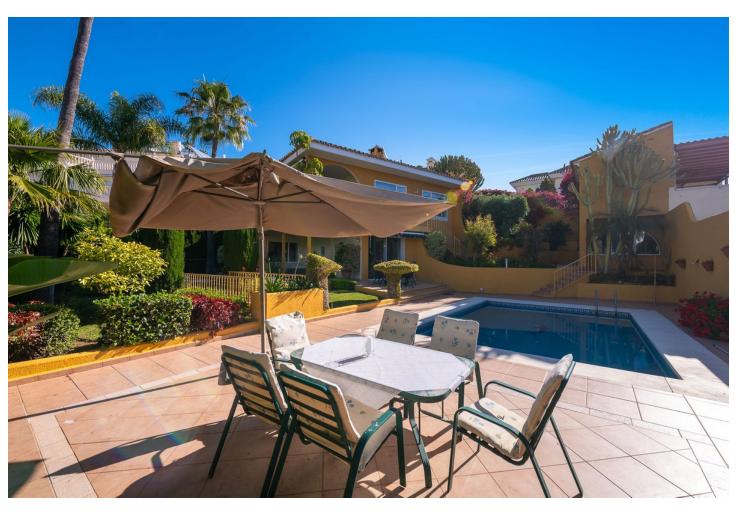

## Sales - House - Riviera del Sol 945.500€

Riviera del Sol House

4

3

319 m2

690 m2

Very well located detached villa in Riviera del Sol with sea views. Walking distance to amenities and bars/restaurants and the beach. The house comes with a separate guest apartment on the ground floor, and also has an amazing separate "office" space next to the house with its own entry which could also be used for several other purposes. It was renovated (electra/plumbing/windows/gas pipes/kitchen) in 2000. It is ready to move in, but of course you can decorate it to your own needs and style. It has 4 bedrooms, 3 bathrooms and a lovely terrace area with sea views. You can enjoy the Mediterranean life from the terraces as well as the huge garden area with swimming pool. This house has to be seen with your own eyes to fully appreciate it! If you want this house to be yours before summer, contact us NOW! We have the keys, so easy viewings are possible. Detached Villa, Riviera del Sol, Costa del Sol. 4 Bedrooms, 3 Bathrooms, Built 200 m², Terrace 80 m², Garden/Plot 690 m². Setting: Commercial Area, Close To Golf, Close To Shops, Close To Sea, Close To Town, Close To Schools. Orientation: East, South, West. Condition: Good. Pool: Private. Climate Control: Air Conditioning. Views: Sea, Panoramic, Garden, Pool. Features: Covered Terrace, Near Transport, Private Terrace, WiFi, Guest Apartment, Guest House, Storage Room, Ensuite Bathroom. Furniture: Part Furnished. Kitchen: Fully Fitted. Garden: Private. Parking: Garage, Street, Private. Utilities: Electricity, Drinkable Water, Telephone, Gas. Category: Holiday Homes, Resale.