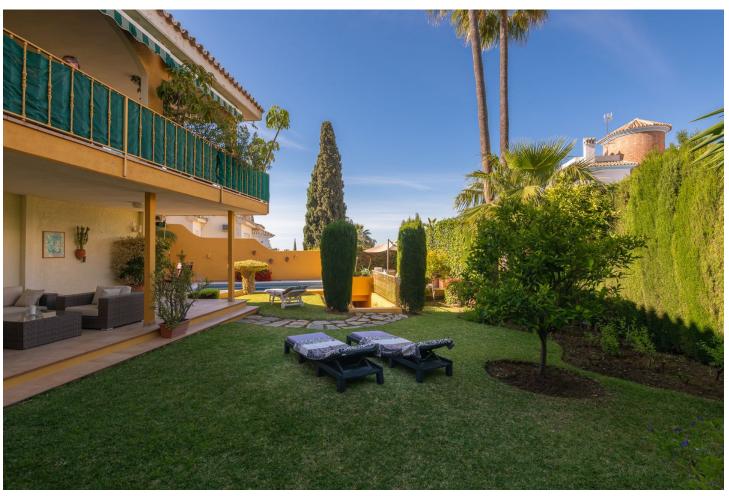

## Sales - House - Riviera del Sol 945.500€

Riviera del Sol House

4

3

319 m2

690 m2

Very well located detached villa in Riviera del Sol with sea views. Walking distance to amenities and bars/restaurants and the beach. The house comes with a separate guest apartment on the ground floor, and also has an amazing separate "office" space next to the house with its own entry which could also be used for several other purposes. It was renovated (electra/plumbing/windows/gas pipes/kitchen) in 2000. It is ready to move in, but of course you can decorate it to your own needs and style. It has 4 bedrooms, 3 bathrooms and a lovely terrace area with sea views. You can enjoy the Mediterranean life from the terraces as well as the huge garden area with swimming pool. This house has to be seen with your own eyes to fully appreciate it! If you want this house to be yours before summer, contact us NOW! We have the keys, so easy viewings are possible. Detached Villa, Riviera del Sol, Costa del Sol. 4 Bedrooms, 3 Bathrooms, Built 200 m², Terrace 80 m², Garden/Plot 690 m². Setting: Commercial Area, Close To Golf, Close To Shops, Close To Sea, Close To Town, Close To Schools. Orientation: East, South, West. Condition: Good. Pool: Private. Climate Control: Air Conditioning. Views: Sea, Panoramic, Garden, Pool. Features: Covered Terrace, Near Transport, Private Terrace, WiFi, Guest Apartment, Guest House, Storage Room, Ensuite Bathroom. Furniture: Part Furnished. Kitchen: Fully Fitted. Garden: Private. Parking: Garage, Street, Private. Utilities: Electricity, Drinkable Water, Telephone, Gas. Category: Holiday Homes, Resale.