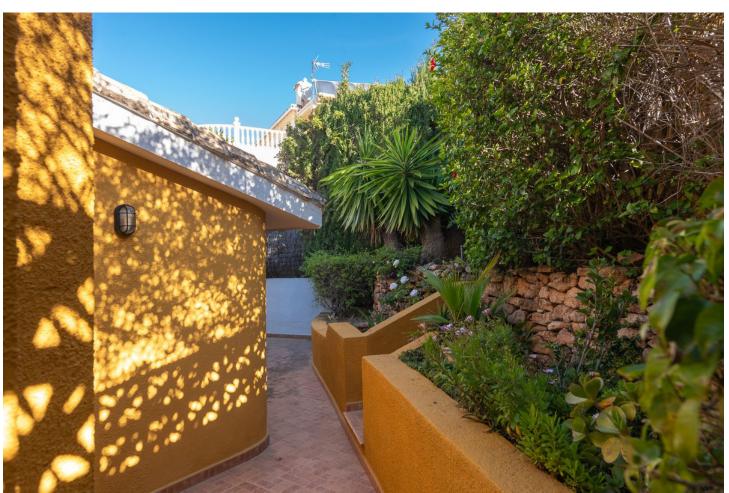

## Sales - House - Riviera del Sol 945.500€

Riviera del Sol House

4

3

319 m2

690 m2

Very well located detached villa in Riviera del Sol with sea views. Walking distance to amenities and bars/restaurants and the beach. The house comes with a separate guest apartment on the ground floor, and also has an amazing separate "office" space next to the house with its own entry which could also be used for several other purposes. It was renovated (electra/plumbing/windows/gas pipes/kitchen) in 2000. It is ready to move in, but of course you can decorate it to your own needs and style. It has 4 bedrooms, 3 bathrooms and a lovely terrace area with sea views. You can enjoy the Mediterranean life from the terraces as well as the huge garden area with swimming pool. This house has to be seen with your own eyes to fully appreciate it! If you want this house to be yours before summer, contact us NOW! We have the keys, so easy viewings are possible. Detached Villa, Riviera del Sol, Costa del Sol. 4 Bedrooms, 3 Bathrooms, Built 200 m², Terrace 80 m², Garden/Plot 690 m². Setting: Commercial Area, Close To Golf, Close To Shops, Close To Sea, Close To Town, Close To Schools. Orientation: East, South, West. Condition: Good. Pool: Private. Climate Control: Air Conditioning. Views: Sea, Panoramic, Garden, Pool. Features: Covered Terrace, Near Transport, Private Terrace, WiFi, Guest Apartment, Guest House, Storage Room, Ensuite Bathroom. Furniture: Part Furnished. Kitchen: Fully Fitted. Garden: Private. Parking: Garage, Street, Private. Utilities: Electricity, Drinkable Water, Telephone, Gas. Category: Holiday Homes, Resale.