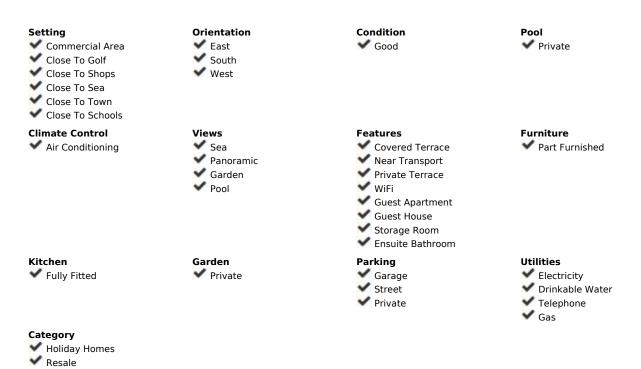

## Sales - House - Riviera del Sol 945.500€

Riviera del Sol House

4

3

319 m2

690 m2

Very well located detached villa in Riviera del Sol with sea views. Walking distance to amenities and bars/restaurants and the beach. The house comes with a separate guest apartment on the ground floor, and also has an amazing separate "office" space next to the house with its own entry which could also be used for several other purposes. It was renovated (electra/plumbing/windows/gas pipes/kitchen) in 2000. It is ready to move in, but of course you can decorate it to your own needs and style. It has 4 bedrooms, 3 bathrooms and a lovely terrace area with sea views. You can enjoy the Mediterranean life from the terraces as well as the huge garden area with swimming pool. This house has to be seen with your own eyes to fully appreciate it! If you want this house to be yours before summer, contact us NOW! We have the keys, so easy viewings are possible. Detached Villa, Riviera del Sol, Costa del Sol. 4 Bedrooms, 3 Bathrooms, Built 200 m², Terrace 80 m², Garden/Plot 690 m². Setting: Commercial Area, Close To Golf, Close To Shops, Close To Sea, Close To Town, Close To Schools. Orientation: East, South, West. Condition: Good. Pool: Private. Climate Control: Air Conditioning. Views: Sea, Panoramic, Garden, Pool. Features: Covered Terrace, Near Transport, Private Terrace, WiFi, Guest Apartment, Guest House, Storage Room, Ensuite Bathroom. Furniture: Part Furnished. Kitchen: Fully Fitted. Garden: Private. Parking: Garage, Street, Private. Utilities: Electricity, Drinkable Water, Telephone, Gas. Category: Holiday Homes, Resale.