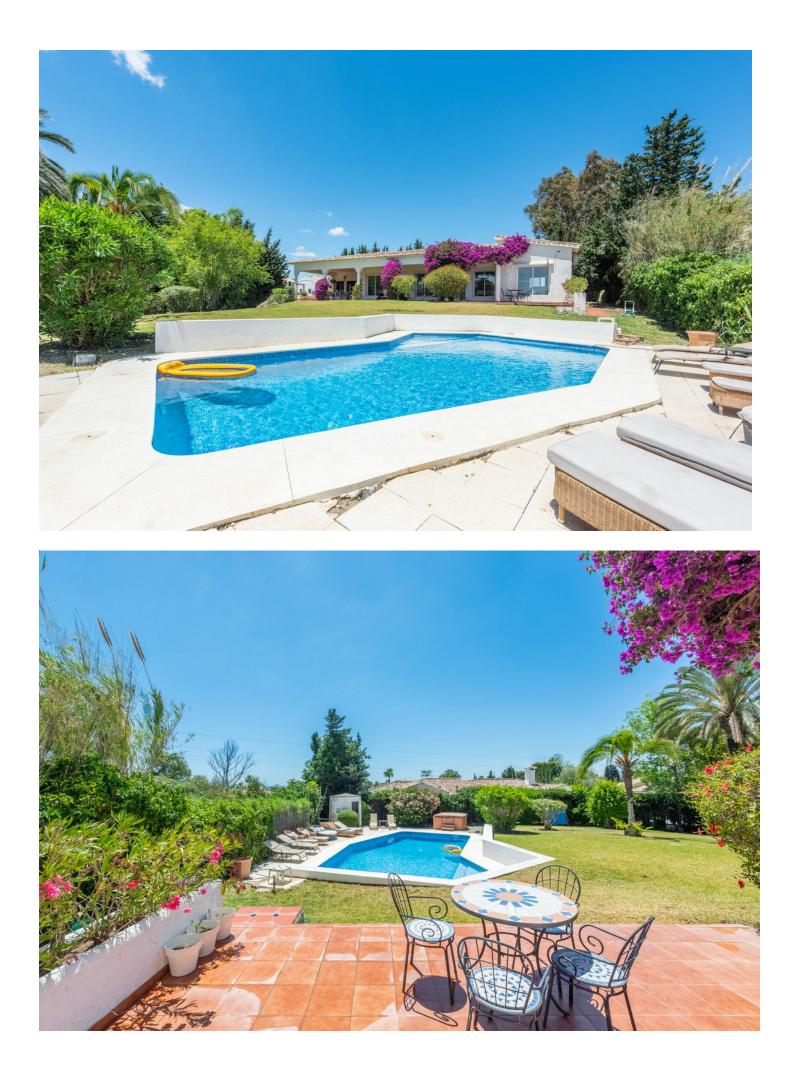

Enchanting Andalusian-style villa boasting a sprawling garden, ideally situated within walking distance of Atalaya Golf. Bathed in sunlight, the villa is designed on a single level, with an expansive garage nestled on the basement floor. Enjoy unparalleled privacy as the property is secluded and not overlooked. Step onto the vast terrace that extends nearly the entire length of the house, offering ample space for dining, lounging, and soaking up the sun. Inside, the villa exudes warmth and charm, featuring a delightful living room with a cozy fireplace, an adjacent dining area, and a recently renovated kitchen. A convenient utility room is located beside the rear patio. With a total of 6 bedrooms, including 2 with en-suite bathrooms, a family bathroom, and 2 additional guest toilets, there's plenty of space for family and guests. Some bathrooms and the kitchen have been refurbished, yet there's still potential for further upgrades, reflected in the price of the villa.

Setting Close To Golf Close To Sea

Climate Control

Air Conditioning Hot A/C Cold A/C

Fireplace

Kitchen V Fully Fitted Orientation South

Views Garden

Garden Y Private Condition Good

Features Covered Terrace Fitted Wardrobes Storage Room Utility Room Ensuite Bathroom

Parking ✓ Garage Pool Private

Furniture Fully Furnished Optional

Category Investment Resale