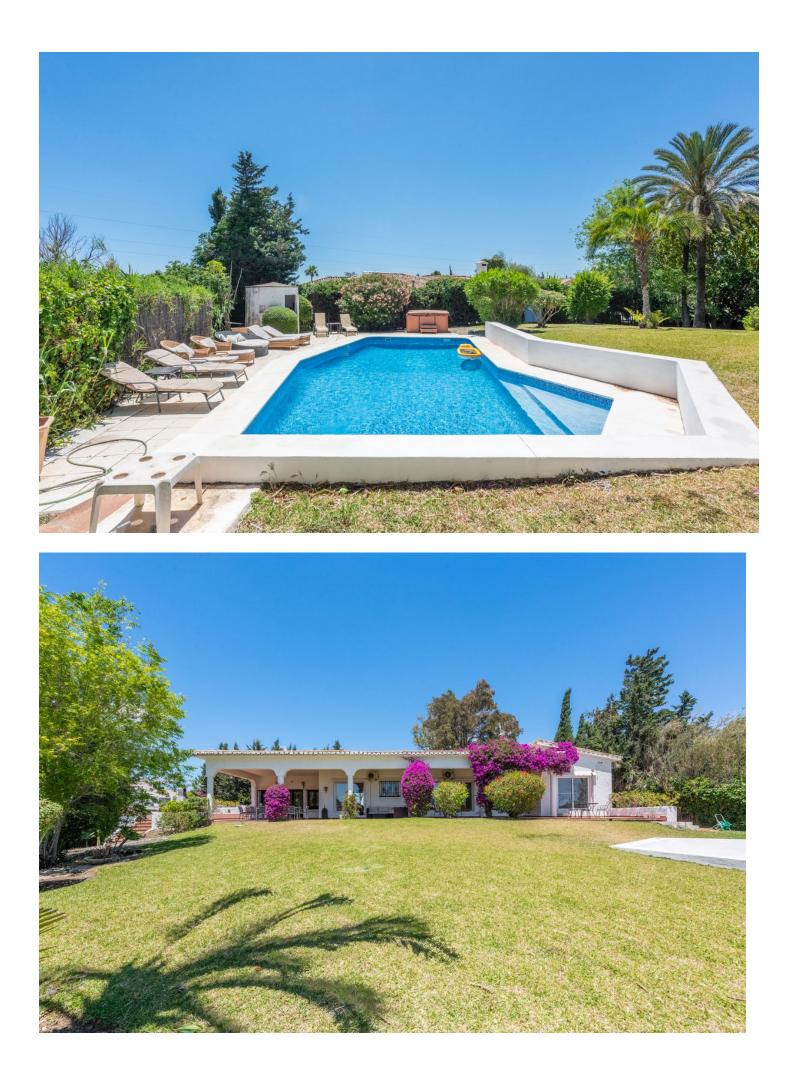

Enchanting Andalusian-style villa boasting a sprawling garden, ideally situated within walking distance of Atalaya Golf. Bathed in sunlight, the villa is designed on a single level, with an expansive garage nestled on the basement floor. Enjoy unparalleled privacy as the property is secluded and not overlooked. Step onto the vast terrace that extends nearly the entire length of the house, offering ample space for dining, lounging, and soaking up the sun. Inside, the villa exudes warmth and charm, featuring a delightful living room with a cozy fireplace, an adjacent dining area, and a recently renovated kitchen. A convenient utility room is located beside the rear patio. With a total of 6 bedrooms, including 2 with en-suite bathrooms, a family bathroom, and 2 additional guest toilets, there's plenty of space for family and guests. Some bathrooms and the kitchen have been refurbished, yet there's still potential for further upgrades, reflected in the price of the villa.

Setting Close To Golf Close To Sea

Climate Control

Air Conditioning Hot A/C Cold A/C

Fireplace

Kitchen V Fully Fitted Orientation South

Views Garden

Garden Y Private Condition Good

Features Covered Terrace Fitted Wardrobes Storage Room Utility Room Ensuite Bathroom

Parking ✓ Garage Pool Private

Furniture Fully Furnished Optional

Category Investment Resale