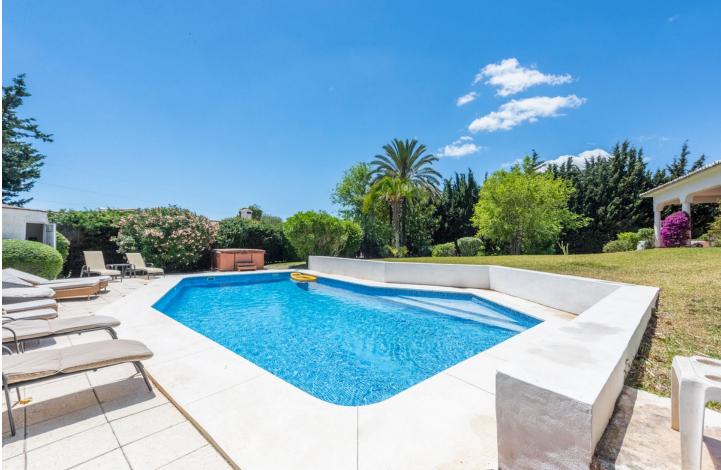

Enchanting Andalusian-style villa boasting a sprawling garden, ideally situated within walking distance of Atalaya Golf. Bathed in sunlight, the villa is designed on a single level, with an expansive garage nestled on the basement floor. Enjoy unparalleled privacy as the property is secluded and not overlooked. Step onto the vast terrace that extends nearly the entire length of the house, offering ample space for dining, lounging, and soaking up the sun. Inside, the villa exudes warmth and charm, featuring a delightful living room with a cozy fireplace, an adjacent dining area, and a recently renovated kitchen. A convenient utility room is located beside the rear patio. With a total of 6 bedrooms, including 2 with en-suite bathrooms, a family bathroom, and 2 additional guest toilets, there's plenty of space for family and guests. Some bathrooms and the kitchen have been refurbished, yet there's still potential for further upgrades, reflected in the price of the villa.

Setting Close To Golf Close To Sea

Climate Control

Air Conditioning Hot A/C Cold A/C

Fireplace

Kitchen V Fully Fitted Orientation South

Views Garden

Garden Y Private Condition Good

Features Covered Terrace Fitted Wardrobes Storage Room Utility Room Ensuite Bathroom

Parking ✓ Garage Pool Private

Furniture Fully Furnished Optional

Category Investment Resale