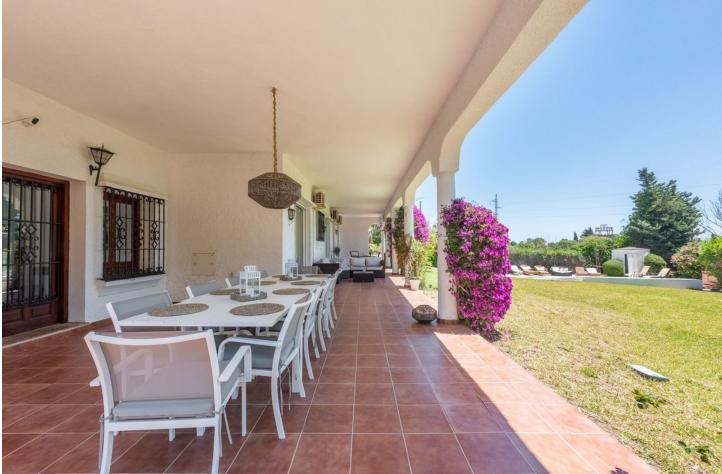

Enchanting Andalusian-style villa boasting a sprawling garden, ideally situated within walking distance of Atalaya Golf. Bathed in sunlight, the villa is designed on a single level, with an expansive garage nestled on the basement floor. Enjoy unparalleled privacy as the property is secluded and not overlooked. Step onto the vast terrace that extends nearly the entire length of the house, offering ample space for dining, lounging, and soaking up the sun. Inside, the villa exudes warmth and charm, featuring a delightful living room with a cozy fireplace, an adjacent dining area, and a recently renovated kitchen. A convenient utility room is located beside the rear patio. With a total of 6 bedrooms, including 2 with en-suite bathrooms, a family bathroom, and 2 additional guest toilets, there's plenty of space for family and guests. Some bathrooms and the kitchen have been refurbished, yet there's still potential for further upgrades, reflected in the price of the villa.