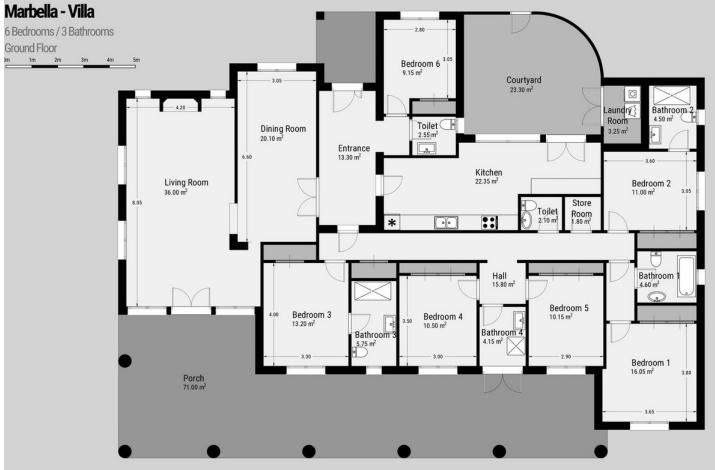

## Sales - House - Atalaya 1.300.000€

| Atalaya             |                         | House             |
|---------------------|-------------------------|-------------------|
| IBI: 733 EUR / year | Rubbish: 180 EUR / year |                   |
| 6 🔙 3.5             | <b>260 m2</b>           | <b>[]</b> 1800 m2 |

Enchanting Andalusian-style villa boasting a sprawling garden, ideally situated within walking distance of Atalaya Golf. Bathed in sunlight, the villa is designed on a single level, with an expansive garage nestled on the basement floor. Enjoy unparalleled privacy as the property is secluded and not overlooked. Step onto the vast terrace that extends nearly the entire length of the house, offering ample space for dining, lounging, and soaking up the sun. Inside, the villa exudes warmth and charm, featuring a delightful living room with a cozy fireplace, an adjacent dining area, and a recently renovated kitchen. A convenient utility room is located beside the rear patio. With a total of 6 bedrooms, including 2 with en-suite bathrooms, a family bathroom, and 2 additional guest toilets, there's plenty of space for family and guests. Some bathrooms and the kitchen have been refurbished, yet there's still potential for further upgrades, reflected in the price of the villa.