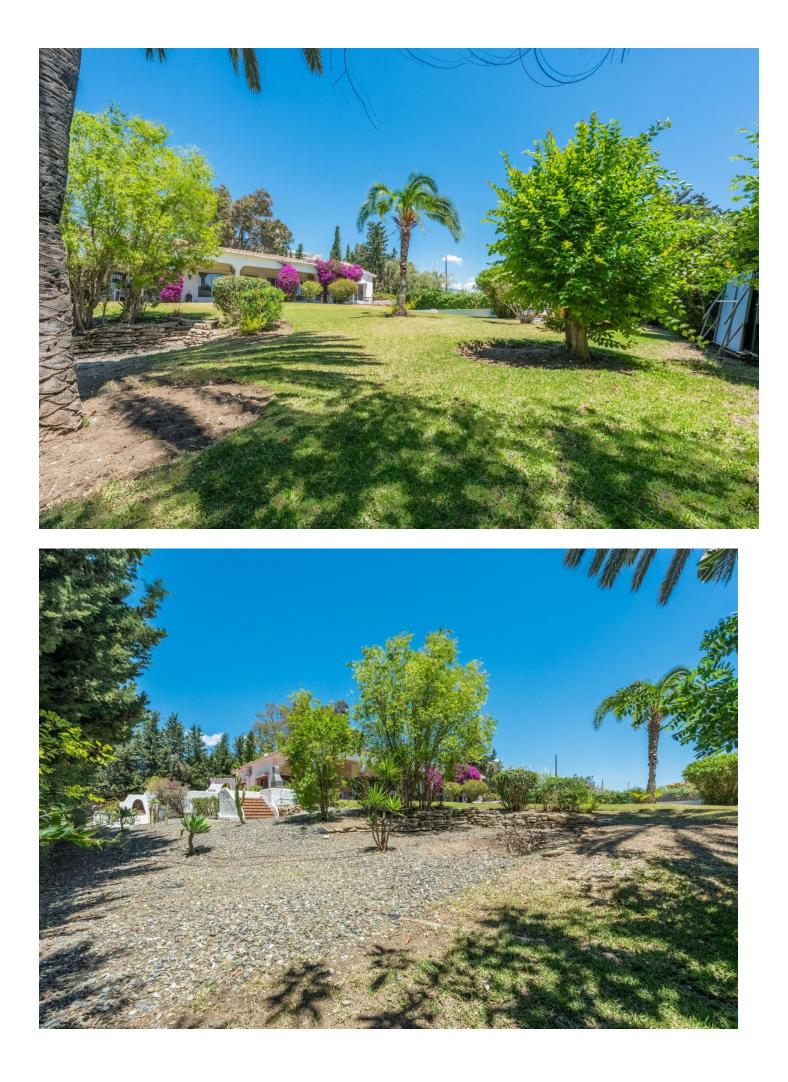

Enchanting Andalusian-style villa boasting a sprawling garden, ideally situated within walking distance of Atalaya Golf. Bathed in sunlight, the villa is designed on a single level, with an expansive garage nestled on the basement floor. Enjoy unparalleled privacy as the property is secluded and not overlooked. Step onto the vast terrace that extends nearly the entire length of the house, offering ample space for dining, lounging, and soaking up the sun. Inside, the villa exudes warmth and charm, featuring a delightful living room with a cozy fireplace, an adjacent dining area, and a recently renovated kitchen. A convenient utility room is located beside the rear patio. With a total of 6 bedrooms, including 2 with en-suite bathrooms, a family bathroom, and 2 additional guest toilets, there's plenty of space for family and guests. Some bathrooms and the kitchen have been refurbished, yet there's still potential for further upgrades, reflected in the price of the villa.

Setting Close To Golf Close To Sea

Climate Control

Air Conditioning Hot A/C Cold A/C

Fireplace

Kitchen V Fully Fitted Orientation South

Views Garden

Garden Y Private Condition Good

Features Covered Terrace Fitted Wardrobes Storage Room Utility Room Ensuite Bathroom