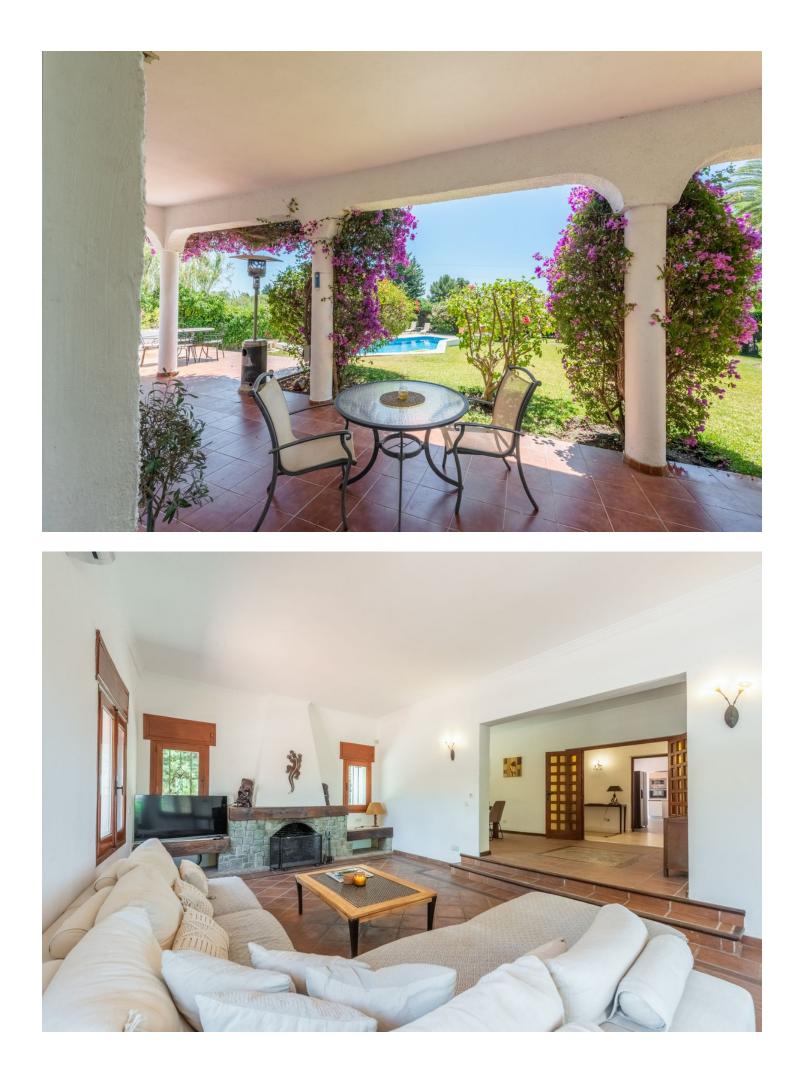

Enchanting Andalusian-style villa boasting a sprawling garden, ideally situated within walking distance of Atalaya Golf. Bathed in sunlight, the villa is designed on a single level, with an expansive garage nestled on the basement floor. Enjoy unparalleled privacy as the property is secluded and not overlooked. Step onto the vast terrace that extends nearly the entire length of the house, offering ample space for dining, lounging, and soaking up the sun. Inside, the villa exudes warmth and charm, featuring a delightful living room with a cozy fireplace, an adjacent dining area, and a recently renovated kitchen. A convenient utility room is located beside the rear patio. With a total of 6 bedrooms, including 2 with en-suite bathrooms, a family bathroom, and 2 additional guest toilets, there's plenty of space for family and guests. Some bathrooms and the kitchen have been refurbished, yet there's still potential for further upgrades, reflected in the price of the villa.

Setting Close To Golf Close To Sea

Climate Control

Air Conditioning Hot A/C Cold A/C

Fireplace

Kitchen V Fully Fitted Orientation South

Views Garden

Garden Y Private Condition Good

Features Covered Terrace Fitted Wardrobes Storage Room Utility Room Ensuite Bathroom