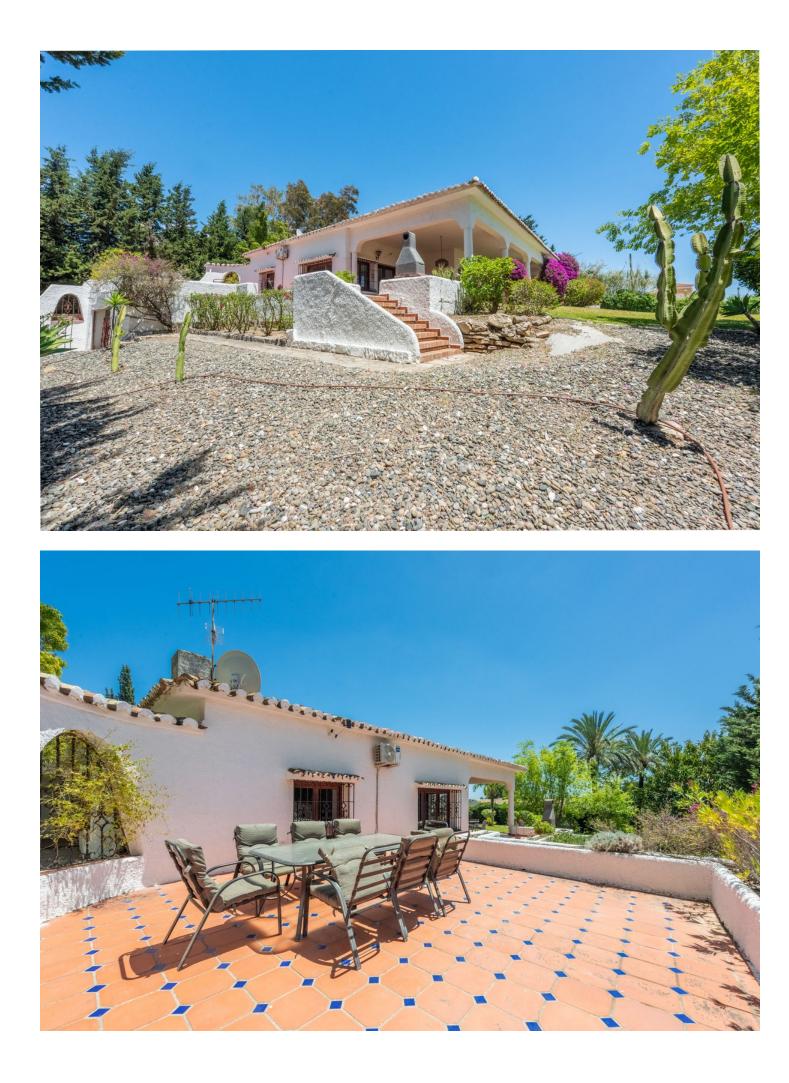

Enchanting Andalusian-style villa boasting a sprawling garden, ideally situated within walking distance of Atalaya Golf. Bathed in sunlight, the villa is designed on a single level, with an expansive garage nestled on the basement floor. Enjoy unparalleled privacy as the property is secluded and not overlooked. Step onto the vast terrace that extends nearly the entire length of the house, offering ample space for dining, lounging, and soaking up the sun. Inside, the villa exudes warmth and charm, featuring a delightful living room with a cozy fireplace, an adjacent dining area, and a recently renovated kitchen. A convenient utility room is located beside the rear patio. With a total of 6 bedrooms, including 2 with en-suite bathrooms, a family bathroom, and 2 additional guest toilets, there's plenty of space for family and guests. Some bathrooms and the kitchen have been refurbished, yet there's still potential for further upgrades, reflected in the price of the villa.

Setting Close To Golf Close To Sea

Climate Control

Air Conditioning Hot A/C Cold A/C

Fireplace

Kitchen V Fully Fitted Orientation South

Views Garden

Garden Y Private Condition Good

Features Covered Terrace Fitted Wardrobes Storage Room Utility Room Ensuite Bathroom