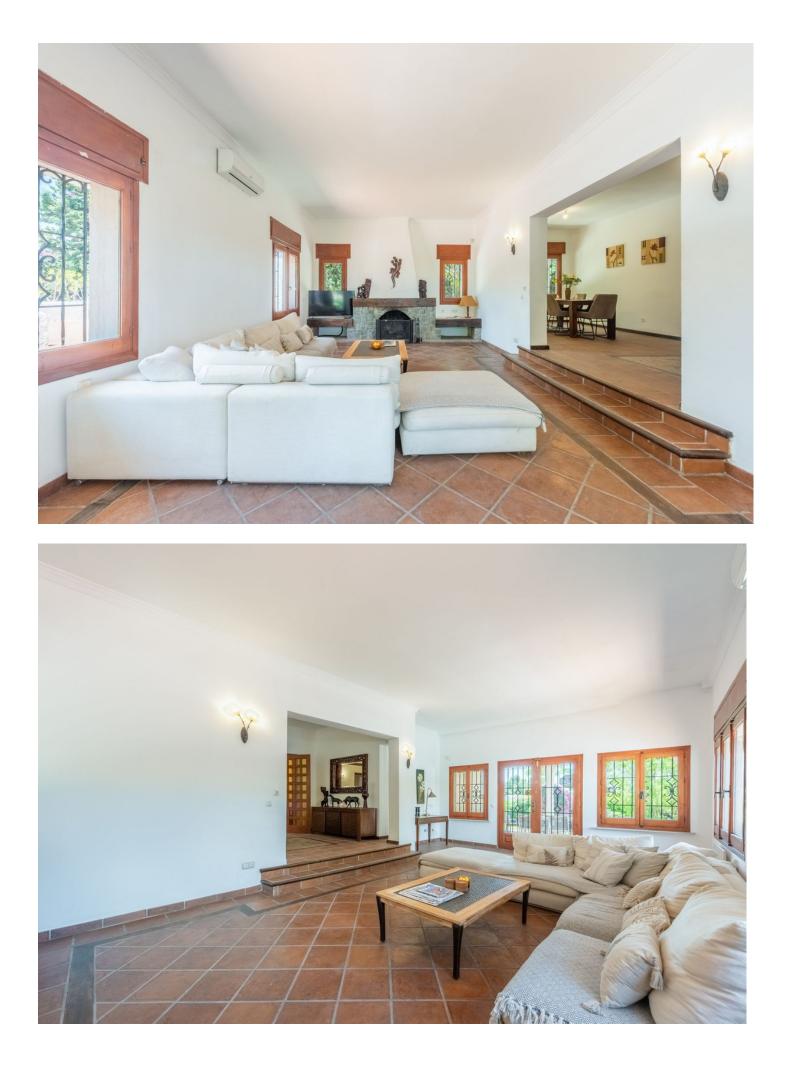

Enchanting Andalusian-style villa boasting a sprawling garden, ideally situated within walking distance of Atalaya Golf. Bathed in sunlight, the villa is designed on a single level, with an expansive garage nestled on the basement floor. Enjoy unparalleled privacy as the property is secluded and not overlooked. Step onto the vast terrace that extends nearly the entire length of the house, offering ample space for dining, lounging, and soaking up the sun. Inside, the villa exudes warmth and charm, featuring a delightful living room with a cozy fireplace, an adjacent dining area, and a recently renovated kitchen. A convenient utility room is located beside the rear patio. With a total of 6 bedrooms, including 2 with en-suite bathrooms, a family bathroom, and 2 additional guest toilets, there's plenty of space for family and guests. Some bathrooms and the kitchen have been refurbished, yet there's still potential for further upgrades, reflected in the price of the villa.