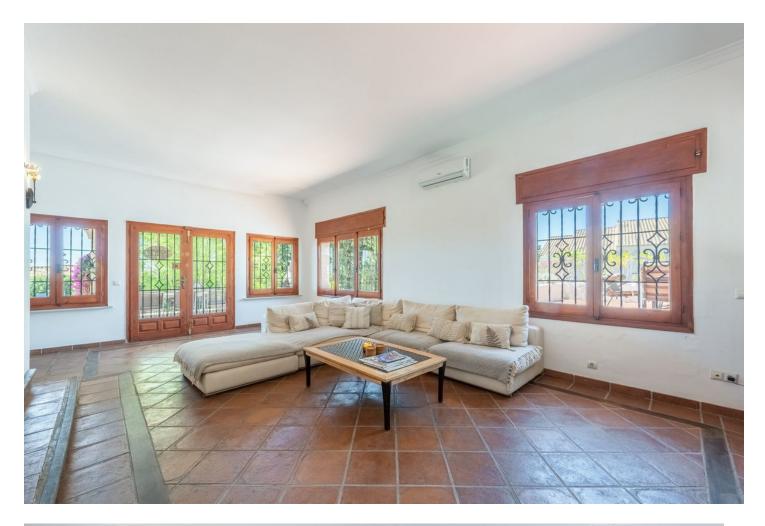

Enchanting Andalusian-style villa boasting a sprawling garden, ideally situated within walking distance of Atalaya Golf. Bathed in sunlight, the villa is designed on a single level, with an expansive garage nestled on the basement floor. Enjoy unparalleled privacy as the property is secluded and not overlooked. Step onto the vast terrace that extends nearly the entire length of the house, offering ample space for dining, lounging, and soaking up the sun. Inside, the villa exudes warmth and charm, featuring a delightful living room with a cozy fireplace, an adjacent dining area, and a recently renovated kitchen. A convenient utility room is located beside the rear patio. With a total of 6 bedrooms, including 2 with en-suite bathrooms, a family bathroom, and 2 additional guest toilets, there's plenty of space for family and guests. Some bathrooms and the kitchen have been refurbished, yet there's still potential for further upgrades, reflected in the price of the villa.

Setting Close To Golf Close To Sea

Climate Control

Air Conditioning Hot A/C Cold A/C

Fireplace

Kitchen V Fully Fitted Orientation South

Views Garden

Garden Y Private Condition Good

Features Covered Terrace Fitted Wardrobes Storage Room Utility Room Ensuite Bathroom