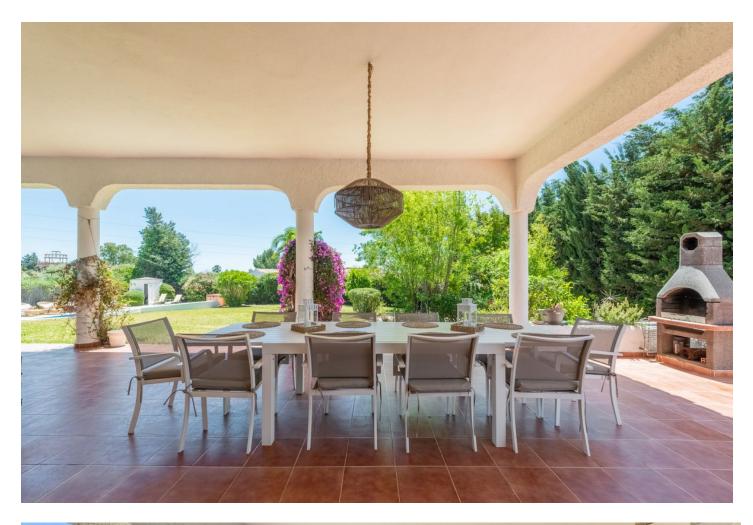

Enchanting Andalusian-style villa boasting a sprawling garden, ideally situated within walking distance of Atalaya Golf. Bathed in sunlight, the villa is designed on a single level, with an expansive garage nestled on the basement floor. Enjoy unparalleled privacy as the property is secluded and not overlooked. Step onto the vast terrace that extends nearly the entire length of the house, offering ample space for dining, lounging, and soaking up the sun. Inside, the villa exudes warmth and charm, featuring a delightful living room with a cozy fireplace, an adjacent dining area, and a recently renovated kitchen. A convenient utility room is located beside the rear patio. With a total of 6 bedrooms, including 2 with en-suite bathrooms, a family bathroom, and 2 additional guest toilets, there's plenty of space for family and guests. Some bathrooms and the kitchen have been refurbished, yet there's still potential for further upgrades, reflected in the price of the villa.

Setting Close To Golf Close To Sea

Climate Control

Air Conditioning Hot A/C Cold A/C

Fireplace

Kitchen V Fully Fitted Orientation South

Views Garden

Garden Y Private Condition Good

Features Covered Terrace Fitted Wardrobes Storage Room Utility Room Ensuite Bathroom

Parking ✓ Garage Pool Private

Furniture Fully Furnished Optional

Category Investment Resale