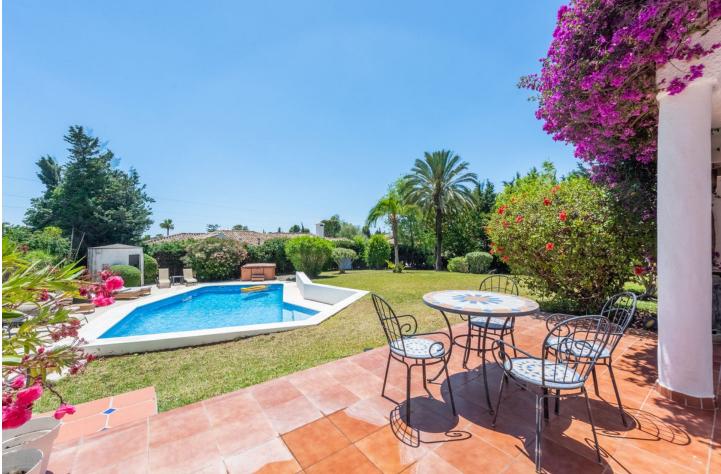

Enchanting Andalusian-style villa boasting a sprawling garden, ideally situated within walking distance of Atalaya Golf. Bathed in sunlight, the villa is designed on a single level, with an expansive garage nestled on the basement floor. Enjoy unparalleled privacy as the property is secluded and not overlooked. Step onto the vast terrace that extends nearly the entire length of the house, offering ample space for dining, lounging, and soaking up the sun. Inside, the villa exudes warmth and charm, featuring a delightful living room with a cozy fireplace, an adjacent dining area, and a recently renovated kitchen. A convenient utility room is located beside the rear patio. With a total of 6 bedrooms, including 2 with en-suite bathrooms, a family bathroom, and 2 additional guest toilets, there's plenty of space for family and guests. Some bathrooms and the kitchen have been refurbished, yet there's still potential for further upgrades, reflected in the price of the villa.

Setting Close To Golf Close To Sea

Climate Control

Air Conditioning Hot A/C Cold A/C

Fireplace

Kitchen V Fully Fitted Orientation South

Views Garden

Garden Y Private Condition Good

Features Covered Terrace Fitted Wardrobes Storage Room Utility Room Ensuite Bathroom

Parking ✓ Garage Pool Private

Furniture Fully Furnished Optional

Category Investment Resale