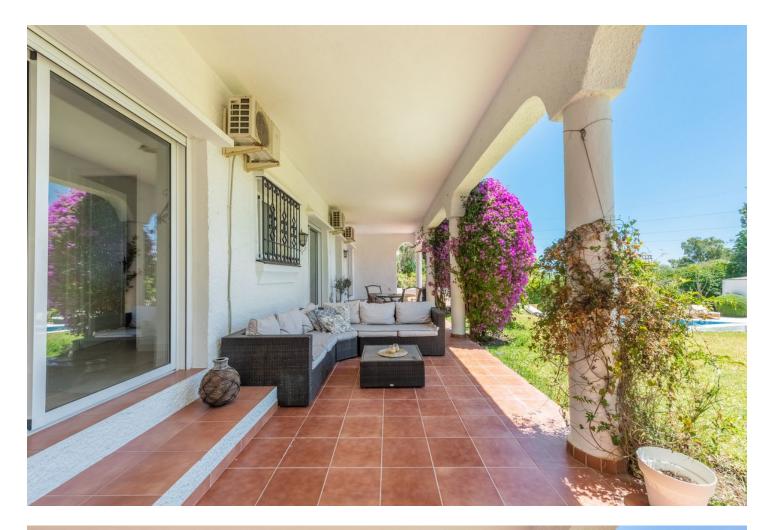

Enchanting Andalusian-style villa boasting a sprawling garden, ideally situated within walking distance of Atalaya Golf. Bathed in sunlight, the villa is designed on a single level, with an expansive garage nestled on the basement floor. Enjoy unparalleled privacy as the property is secluded and not overlooked. Step onto the vast terrace that extends nearly the entire length of the house, offering ample space for dining, lounging, and soaking up the sun. Inside, the villa exudes warmth and charm, featuring a delightful living room with a cozy fireplace, an adjacent dining area, and a recently renovated kitchen. A convenient utility room is located beside the rear patio. With a total of 6 bedrooms, including 2 with en-suite bathrooms, a family bathroom, and 2 additional guest toilets, there's plenty of space for family and guests. Some bathrooms and the kitchen have been refurbished, yet there's still potential for further upgrades, reflected in the price of the villa.

Setting Close To Golf Close To Sea

Climate Control

Air Conditioning Hot A/C Cold A/C

Fireplace

Kitchen V Fully Fitted Orientation South

Views Garden

Garden Y Private Condition Good

Features Covered Terrace Fitted Wardrobes Storage Room Utility Room Ensuite Bathroom