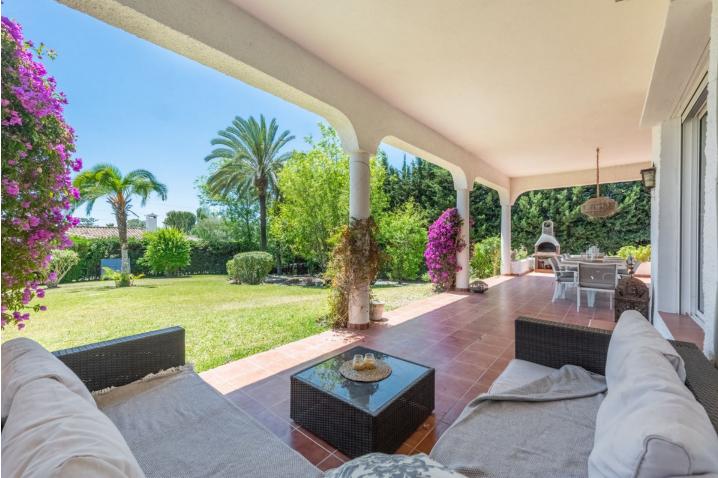

Enchanting Andalusian-style villa boasting a sprawling garden, ideally situated within walking distance of Atalaya Golf. Bathed in sunlight, the villa is designed on a single level, with an expansive garage nestled on the basement floor. Enjoy unparalleled privacy as the property is secluded and not overlooked. Step onto the vast terrace that extends nearly the entire length of the house, offering ample space for dining, lounging, and soaking up the sun. Inside, the villa exudes warmth and charm, featuring a delightful living room with a cozy fireplace, an adjacent dining area, and a recently renovated kitchen. A convenient utility room is located beside the rear patio. With a total of 6 bedrooms, including 2 with en-suite bathrooms, a family bathroom, and 2 additional guest toilets, there's plenty of space for family and guests. Some bathrooms and the kitchen have been refurbished, yet there's still potential for further upgrades, reflected in the price of the villa.

Setting Close To Golf Close To Sea

Climate Control

Air Conditioning Hot A/C Cold A/C

Fireplace

Kitchen V Fully Fitted Orientation South

Views Garden

Garden Y Private Condition Good

Features Covered Terrace Fitted Wardrobes Storage Room Utility Room Ensuite Bathroom