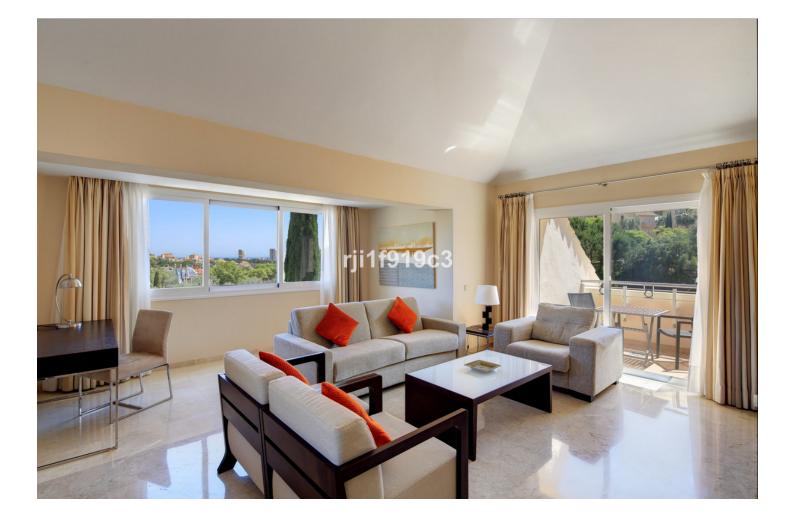

## Sales - Commercial - Elviria 2.750.000€

The Greenlife Golf Aparthotel is located in the heart of the Costa del Sol, in the prestigious urbanization of Elviria Hills. Located just 10 minutes from the centre of Marbella and 3 minutes from the Mediterranean Sea, this place is protected by the Sierra de La Mairena, which offers an ideal climate and a place for customers to visit us all year round. Málaga International Airport is a 30-minute drive away. The location is considered one of the best in the region with breathtaking views. The hotel is located on the shores of a private lake surrounded by the golf courses of the Green Life Club. The architecture of the complex was created by the legendary architect Rodolfo Jacobson Amieva from the Gonzalez & Jacobson Architecture studio, who has been designing the best properties in Marbella and the Costa del Sol for more than 30 years. The complex consists of 12 studios and 3 one-room apartments. They are designed and built as holiday homes, fully furnished, and available for rent throughout the year on a short- or long-term basis. Each elegant, air-conditioned apartment features a private terrace with beautiful views of the lake and the golf course. Opposite the hotel, there is El Lago, a restaurant featured in the Michelin Guide.

Condition Good Pool YPrivate Climate Control Air Conditioning Central Heating

| Views |          |
|-------|----------|
| ~     | Sea      |
| ~     | Mountain |
| ~     | Golf     |
| ~     | Garden   |
| ~     | Lake     |
| ~     | Street   |
|       |          |