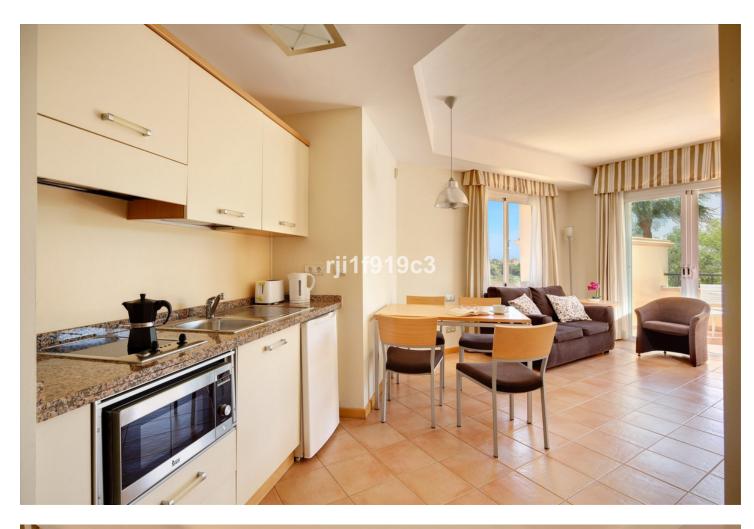

## Sales - Commercial - Elviria 2.750.000€

The Greenlife Golf Aparthotel is located in the heart of the Costa del Sol, in the prestigious urbanization of Elviria Hills. Located just 10 minutes from the centre of Marbella and 3 minutes from the Mediterranean Sea, this place is protected by the Sierra de La Mairena, which offers an ideal climate and a place for customers to visit us all year round. Málaga International Airport is a 30-minute drive away. The location is considered one of the best in the region with breathtaking views. The hotel is located on the shores of a private lake surrounded by the golf courses of the Green Life Club. The architecture of the complex was created by the legendary architect Rodolfo Jacobson Amieva from the Gonzalez & Jacobson Architecture studio, who has been designing the best properties in Marbella and the Costa del Sol for more than 30 years. The complex consists of 12 studios and 3 one-room apartments. They are designed and built as holiday homes, fully furnished, and available for rent throughout the year on a short- or long-term basis. Each elegant, air-conditioned apartment features a private terrace with beautiful views of the lake and the golf course. Opposite the hotel, there is El Lago, a restaurant featured in the Michelin Guide.