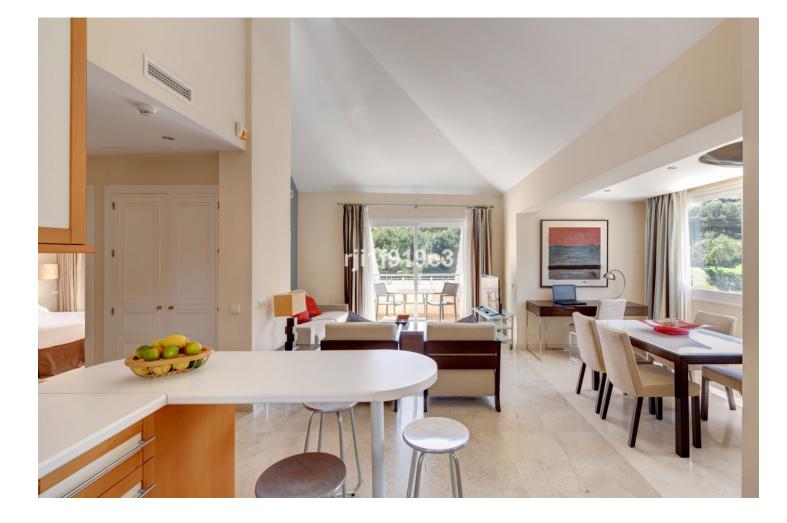

## Sales - Commercial - Elviria 2.750.000€

The Greenlife Golf Aparthotel is located in the heart of the Costa del Sol, in the prestigious urbanization of Elviria Hills. Located just 10 minutes from the centre of Marbella and 3 minutes from the Mediterranean Sea, this place is protected by the Sierra de La Mairena, which offers an ideal climate and a place for customers to visit us all year round. Málaga International Airport is a 30-minute drive away. The location is considered one of the best in the region with breathtaking views. The hotel is located on the shores of a private lake surrounded by the golf courses of the Green Life Club. The architecture of the complex was created by the legendary architect Rodolfo Jacobson Amieva from the Gonzalez & Jacobson Architecture studio, who has been designing the best properties in Marbella and the Costa del Sol for more than 30 years. The complex consists of 12 studios and 3 one-room apartments. They are designed and built as holiday homes, fully furnished, and available for rent throughout the year on a short- or long-term basis. Each elegant, air-conditioned apartment features a private terrace with beautiful views of the lake and the golf course. Opposite the hotel, there is El Lago, a restaurant featured in the Michelin Guide.