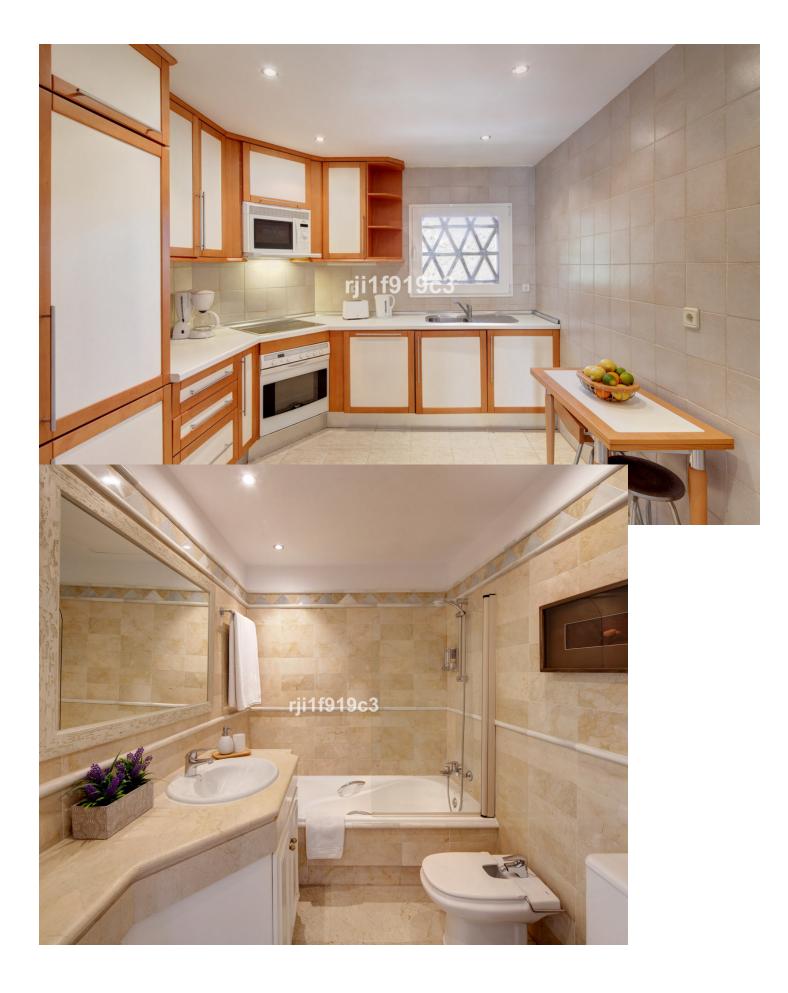

## Sales - Commercial - Elviria 2.750.000€

The Greenlife Golf Aparthotel is located in the heart of the Costa del Sol, in the prestigious urbanization of Elviria Hills. Located just 10 minutes from the centre of Marbella and 3 minutes from the Mediterranean Sea, this place is protected by the Sierra de La Mairena, which offers an ideal climate and a place for customers to visit us all year round. Málaga International Airport is a 30-minute drive away. The location is considered one of the best in the region with breathtaking views. The hotel is located on the shores of a private lake surrounded by the golf courses of the Green Life Club. The architecture of the complex was created by the legendary architect Rodolfo Jacobson Amieva from the Gonzalez & Jacobson Architecture studio, who has been designing the best properties in Marbella and the Costa del Sol for more than 30 years. The complex consists of 12 studios and 3 one-room apartments. They are designed and built as holiday homes, fully furnished, and available for rent throughout the year on a short- or long-term basis. Each elegant, air-conditioned apartment features a private terrace with beautiful views of the lake and the golf course. Opposite the hotel, there is El Lago, a restaurant featured in the Michelin Guide.