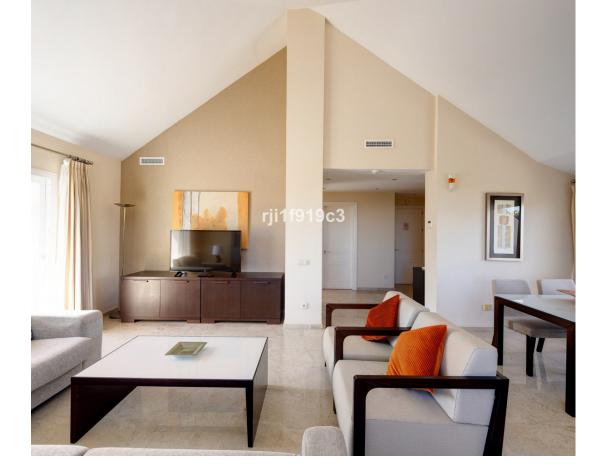

## Sales - Commercial - Elviria 2.750.000€

The Greenlife Golf Aparthotel is located in the heart of the Costa del Sol, in the prestigious urbanization of Elviria Hills. Located just 10 minutes from the centre of Marbella and 3 minutes from the Mediterranean Sea, this place is protected by the Sierra de La Mairena, which offers an ideal climate and a place for customers to visit us all year round. Málaga International Airport is a 30-minute drive away. The location is considered one of the best in the region with breathtaking views. The hotel is located on the shores of a private lake surrounded by the golf courses of the Green Life Club. The architecture of the complex was created by the legendary architect Rodolfo Jacobson Amieva from the Gonzalez & Jacobson Architecture studio, who has been designing the best properties in Marbella and the Costa del Sol for more than 30 years. The complex consists of 12 studios and 3 one-room apartments. They are designed and built as holiday homes, fully furnished, and available for rent throughout the year on a short- or long-term basis. Each elegant, air-conditioned apartment features a private terrace with beautiful views of the lake and the golf course. Opposite the hotel, there is El Lago, a restaurant featured in the Michelin Guide.