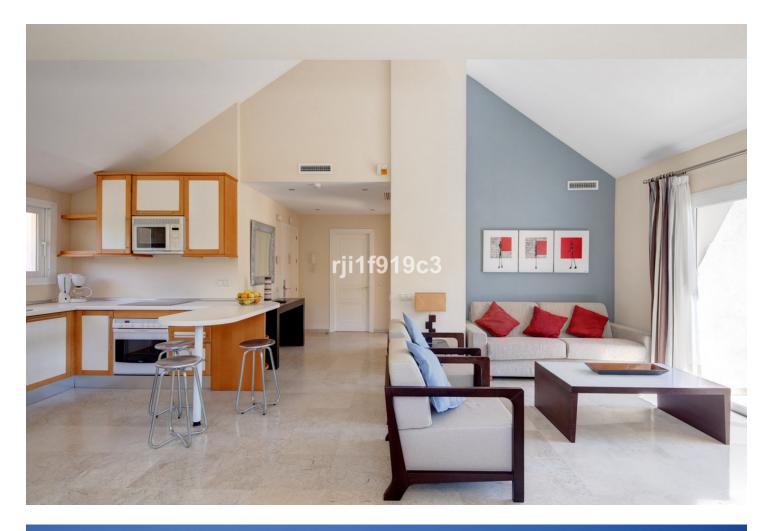

## Sales - Commercial - Elviria 2.750.000€

The Greenlife Golf Aparthotel is located in the heart of the Costa del Sol, in the prestigious urbanization of Elviria Hills. Located just 10 minutes from the centre of Marbella and 3 minutes from the Mediterranean Sea, this place is protected by the Sierra de La Mairena, which offers an ideal climate and a place for customers to visit us all year round. Málaga International Airport is a 30-minute drive away. The location is considered one of the best in the region with breathtaking views. The hotel is located on the shores of a private lake surrounded by the golf courses of the Green Life Club. The architecture of the complex was created by the legendary architect Rodolfo Jacobson Amieva from the Gonzalez & Jacobson Architecture studio, who has been designing the best properties in Marbella and the Costa del Sol for more than 30 years. The complex consists of 12 studios and 3 one-room apartments. They are designed and built as holiday homes, fully furnished, and available for rent throughout the year on a short- or long-term basis. Each elegant, air-conditioned apartment features a private terrace with beautiful views of the lake and the golf course. Opposite the hotel, there is El Lago, a restaurant featured in the Michelin Guide.