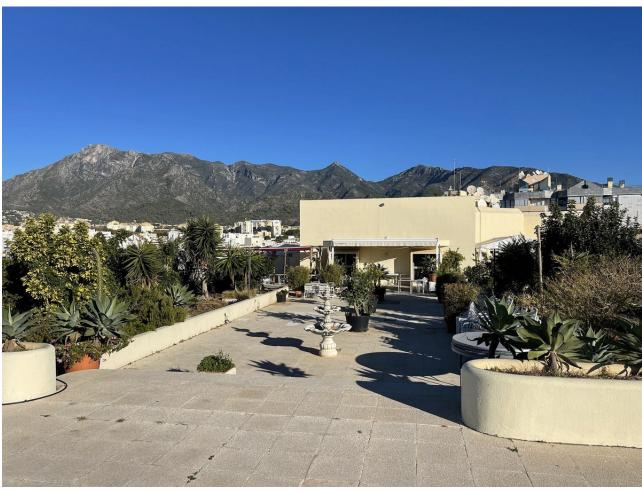

## Sales - Apartment - Marbella 585.000€

Marbella Apartment

3

2

147 m<sup>2</sup>

Magnificent apartment completely renovated in 2022, located in the heart of Marbella. With an area of 147m2, this property offers an exclusive lifestyle and all the amenities you could wish for. Highlights: 3 bedrooms: Enough space for the whole family or for guests. 2 bathrooms, one of which is en-suite: Enjoy the comfort and privacy you deserve. Open kitchen with American refrigerator: Equipped with the best appliances for your culinary needs. 2 independent terraces: Imagine enjoying the views of the old town and the majestic La Concha mountain! North Facing: Perfect for staying cool on warm summer days. Rooftop Pool: Relax and enjoy the sun poolside with panoramic views. Social club with restaurant on the terrace: An ideal place to socialize and enjoy the excellent gastronomy. Shopping centres and services on the ground floor: Everything you need at your fingertips. Beachfront: Live the experience of having the Mediterranean Sea just a few steps from your home. Next to the old town and the promenade of the alameda: Immerse yourself in the history and culture of Marbella as you stroll through its charming streets. there is no parking but on the ground floor level you can arrage parking subscription Middle Floor Apartment, Marbella, Costa del Sol. 3 Bedrooms, 2 Bathrooms, Built 147 m², Terrace 8 m². Setting: Beachfront, Beachside, Close To Shops, Close To Sea, Close To Marina, Front Line Beach Complex. Orientation: North. Condition: Excellent. Pool: Communal. Climate Control: Air Conditioning. Views: Mountain. Features: Covered Terrace, Lift, Fitted Wardrobes, Ensuite Bathroom, Double Glazing. Furniture: Part Furnished. Kitchen: Fully Fitted. Security: Gated Complex. Category: Beachfront, Investment.