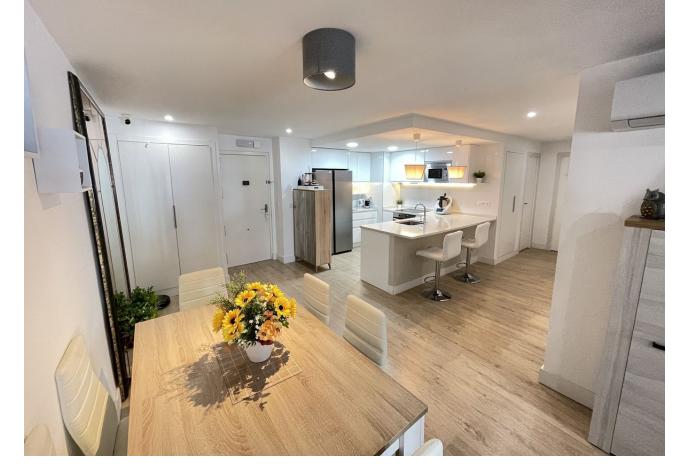

## Sales - Apartment - Marbella 585.000€

Marbella Apartment

3

2

147 m<sup>2</sup>

Magnificent apartment completely renovated in 2022, located in the heart of Marbella. With an area of 147m2, this property offers an exclusive lifestyle and all the amenities you could wish for. Highlights: 3 bedrooms: Enough space for the whole family or for guests. 2 bathrooms, one of which is en-suite: Enjoy the comfort and privacy you deserve. Open kitchen with American refrigerator: Equipped with the best appliances for your culinary needs. 2 independent terraces: Imagine enjoying the views of the old town and the majestic La Concha mountain! North Facing: Perfect for staying cool on warm summer days. Rooftop Pool: Relax and enjoy the sun poolside with panoramic views. Social club with restaurant on the terrace: An ideal place to socialize and enjoy the excellent gastronomy. Shopping centres and services on the ground floor: Everything you need at your fingertips. Beachfront: Live the experience of having the Mediterranean Sea just a few steps from your home. Next to the old town and the promenade of the alameda: Immerse yourself in the history and culture of Marbella as you stroll through its charming streets. there is no parking but on the ground floor level you can arrage parking subscription Middle Floor Apartment, Marbella, Costa del Sol. 3 Bedrooms, 2 Bathrooms, Built 147 m², Terrace 8 m². Setting: Beachfront, Beachside, Close To Shops, Close To Sea, Close To Marina, Front Line Beach Complex. Orientation: North. Condition: Excellent. Pool: Communal. Climate Control: Air Conditioning. Views: Mountain. Features: Covered Terrace, Lift, Fitted Wardrobes, Ensuite Bathroom, Double Glazing. Furniture: Part Furnished. Kitchen: Fully Fitted. Security: Gated Complex. Category: Beachfront, Investment.