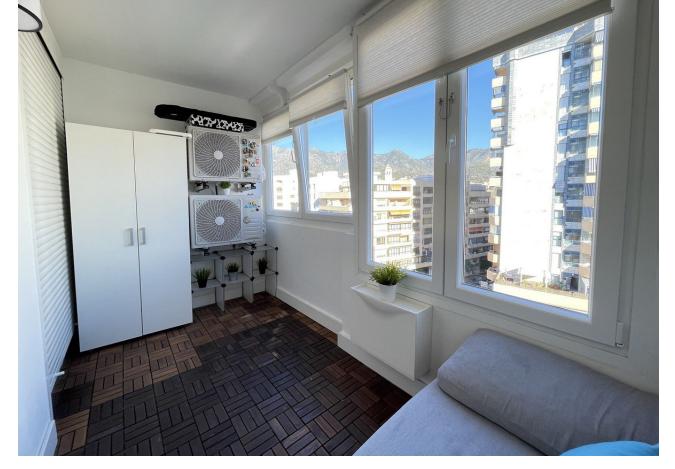

## Sales - Apartment - Marbella 585.000€

Marbella Apartment

3

2

147 m<sup>2</sup>

Magnificent apartment completely renovated in 2022, located in the heart of Marbella. With an area of 147m2, this property offers an exclusive lifestyle and all the amenities you could wish for. Highlights: 3 bedrooms: Enough space for the whole family or for guests. 2 bathrooms, one of which is en-suite: Enjoy the comfort and privacy you deserve. Open kitchen with American refrigerator: Equipped with the best appliances for your culinary needs. 2 independent terraces: Imagine enjoying the views of the old town and the majestic La Concha mountain! North Facing: Perfect for staying cool on warm summer days. Rooftop Pool: Relax and enjoy the sun poolside with panoramic views. Social club with restaurant on the terrace: An ideal place to socialize and enjoy the excellent gastronomy. Shopping centres and services on the ground floor: Everything you need at your fingertips. Beachfront: Live the experience of having the Mediterranean Sea just a few steps from your home. Next to the old town and the promenade of the alameda: Immerse yourself in the history and culture of Marbella as you stroll through its charming streets. there is no parking but on the ground floor level you can arrage parking subscription Middle Floor Apartment, Marbella, Costa del Sol. 3 Bedrooms, 2 Bathrooms, Built 147 m², Terrace 8 m². Setting: Beachfront, Beachside, Close To Shops, Close To Sea, Close To Marina, Front Line Beach Complex. Orientation: North. Condition: Excellent. Pool: Communal. Climate Control: Air Conditioning. Views: Mountain. Features: Covered Terrace, Lift, Fitted Wardrobes, Ensuite Bathroom, Double Glazing. Furniture: Part Furnished. Kitchen: Fully Fitted. Security: Gated Complex. Category: Beachfront, Investment.