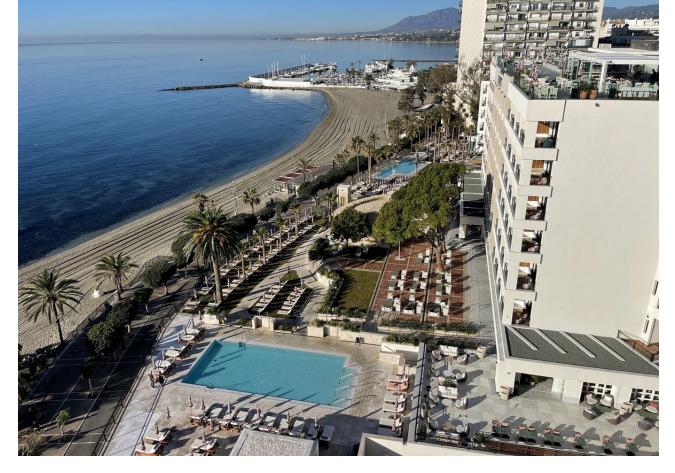

## Sales - Apartment - Marbella 585.000€

Marbella Apartment

3

2

147 m<sup>2</sup>

Magnificent apartment completely renovated in 2022, located in the heart of Marbella. With an area of 147m2, this property offers an exclusive lifestyle and all the amenities you could wish for. Highlights: 3 bedrooms: Enough space for the whole family or for guests. 2 bathrooms, one of which is en-suite: Enjoy the comfort and privacy you deserve. Open kitchen with American refrigerator: Equipped with the best appliances for your culinary needs. 2 independent terraces: Imagine enjoying the views of the old town and the majestic La Concha mountain! North Facing: Perfect for staying cool on warm summer days. Rooftop Pool: Relax and enjoy the sun poolside with panoramic views. Social club with restaurant on the terrace: An ideal place to socialize and enjoy the excellent gastronomy. Shopping centres and services on the ground floor: Everything you need at your fingertips. Beachfront: Live the experience of having the Mediterranean Sea just a few steps from your home. Next to the old town and the promenade of the alameda: Immerse yourself in the history and culture of Marbella as you stroll through its charming streets. there is no parking but on the ground floor level you can arrage parking subscription Middle Floor Apartment, Marbella, Costa del Sol. 3 Bedrooms, 2 Bathrooms, Built 147 m², Terrace 8 m². Setting: Beachfront, Beachside, Close To Shops, Close To Sea, Close To Marina, Front Line Beach Complex. Orientation: North. Condition: Excellent. Pool: Communal. Climate Control: Air Conditioning. Views: Mountain. Features: Covered Terrace, Lift, Fitted Wardrobes, Ensuite Bathroom, Double Glazing. Furniture: Part Furnished. Kitchen: Fully Fitted. Security: Gated Complex. Category: Beachfront, Investment.