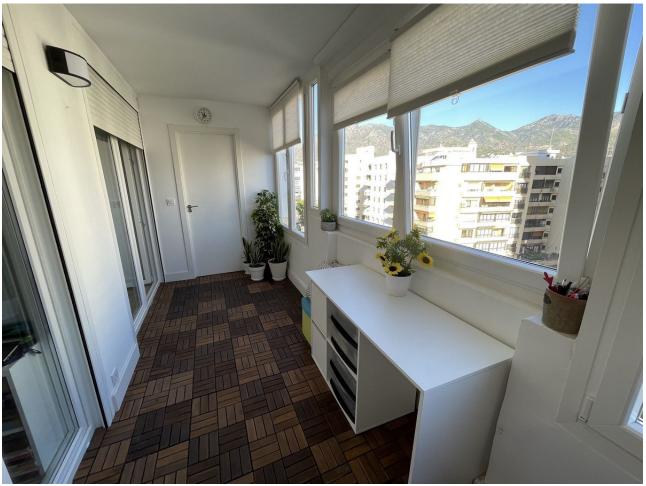

## Sales - Apartment - Marbella 585.000€

Marbella Apartment

3

2

147 m<sup>2</sup>

Magnificent apartment completely renovated in 2022, located in the heart of Marbella. With an area of 147m2, this property offers an exclusive lifestyle and all the amenities you could wish for. Highlights: 3 bedrooms: Enough space for the whole family or for guests. 2 bathrooms, one of which is en-suite: Enjoy the comfort and privacy you deserve. Open kitchen with American refrigerator: Equipped with the best appliances for your culinary needs. 2 independent terraces: Imagine enjoying the views of the old town and the majestic La Concha mountain! North Facing: Perfect for staying cool on warm summer days. Rooftop Pool: Relax and enjoy the sun poolside with panoramic views. Social club with restaurant on the terrace: An ideal place to socialize and enjoy the excellent gastronomy. Shopping centres and services on the ground floor: Everything you need at your fingertips. Beachfront: Live the experience of having the Mediterranean Sea just a few steps from your home. Next to the old town and the promenade of the alameda: Immerse yourself in the history and culture of Marbella as you stroll through its charming streets. there is no parking but on the ground floor level you can arrage parking subscription Middle Floor Apartment, Marbella, Costa del Sol. 3 Bedrooms, 2 Bathrooms, Built 147 m², Terrace 8 m². Setting: Beachfront, Beachside, Close To Shops, Close To Sea, Close To Marina, Front Line Beach Complex. Orientation: North. Condition: Excellent. Pool: Communal. Climate Control: Air Conditioning. Views: Mountain. Features: Covered Terrace, Lift, Fitted Wardrobes, Ensuite Bathroom, Double Glazing. Furniture: Part Furnished. Kitchen: Fully Fitted. Security: Gated Complex. Category: Beachfront, Investment.