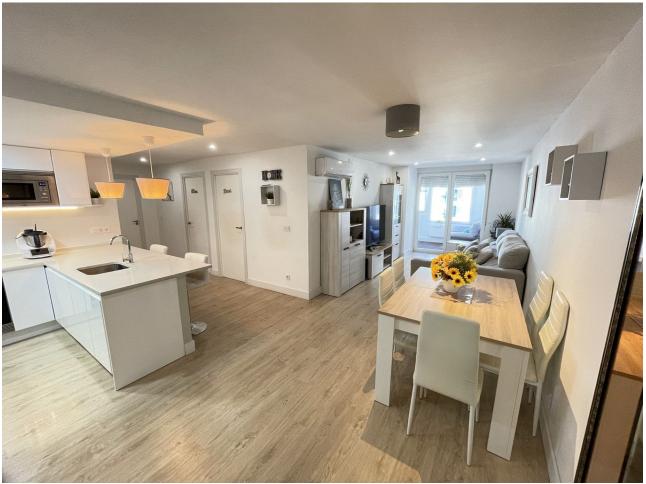

## Sales - Apartment - Marbella 585.000€

Marbella Apartment

3

2

147 m<sup>2</sup>

Magnificent apartment completely renovated in 2022, located in the heart of Marbella. With an area of 147m2, this property offers an exclusive lifestyle and all the amenities you could wish for. Highlights: 3 bedrooms: Enough space for the whole family or for guests. 2 bathrooms, one of which is en-suite: Enjoy the comfort and privacy you deserve. Open kitchen with American refrigerator: Equipped with the best appliances for your culinary needs. 2 independent terraces: Imagine enjoying the views of the old town and the majestic La Concha mountain! North Facing: Perfect for staying cool on warm summer days. Rooftop Pool: Relax and enjoy the sun poolside with panoramic views. Social club with restaurant on the terrace: An ideal place to socialize and enjoy the excellent gastronomy. Shopping centres and services on the ground floor: Everything you need at your fingertips. Beachfront: Live the experience of having the Mediterranean Sea just a few steps from your home. Next to the old town and the promenade of the alameda: Immerse yourself in the history and culture of Marbella as you stroll through its charming streets. there is no parking but on the ground floor level you can arrage parking subscription Middle Floor Apartment, Marbella, Costa del Sol. 3 Bedrooms, 2 Bathrooms, Built 147 m², Terrace 8 m². Setting: Beachfront, Beachside, Close To Shops, Close To Sea, Close To Marina, Front Line Beach Complex. Orientation: North. Condition: Excellent. Pool: Communal. Climate Control: Air Conditioning. Views: Mountain. Features: Covered Terrace, Lift, Fitted Wardrobes, Ensuite Bathroom, Double Glazing. Furniture: Part Furnished. Kitchen: Fully Fitted. Security: Gated Complex. Category: Beachfront, Investment.