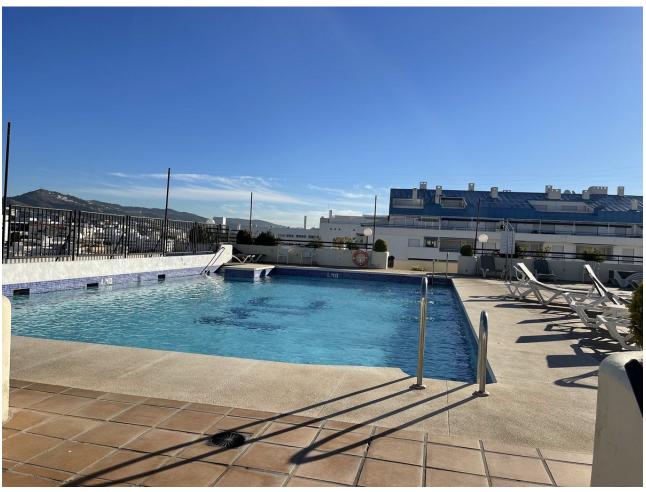

## Sales - Apartment - Marbella 585.000€

Marbella Apartment

3

2

147 m<sup>2</sup>

Magnificent apartment completely renovated in 2022, located in the heart of Marbella. With an area of 147m2, this property offers an exclusive lifestyle and all the amenities you could wish for. Highlights: 3 bedrooms: Enough space for the whole family or for guests. 2 bathrooms, one of which is en-suite: Enjoy the comfort and privacy you deserve. Open kitchen with American refrigerator: Equipped with the best appliances for your culinary needs. 2 independent terraces: Imagine enjoying the views of the old town and the majestic La Concha mountain! North Facing: Perfect for staying cool on warm summer days. Rooftop Pool: Relax and enjoy the sun poolside with panoramic views. Social club with restaurant on the terrace: An ideal place to socialize and enjoy the excellent gastronomy. Shopping centres and services on the ground floor: Everything you need at your fingertips. Beachfront: Live the experience of having the Mediterranean Sea just a few steps from your home. Next to the old town and the promenade of the alameda: Immerse yourself in the history and culture of Marbella as you stroll through its charming streets. there is no parking but on the ground floor level you can arrage parking subscription Middle Floor Apartment, Marbella, Costa del Sol. 3 Bedrooms, 2 Bathrooms, Built 147 m², Terrace 8 m². Setting: Beachfront, Beachside, Close To Shops, Close To Sea, Close To Marina, Front Line Beach Complex. Orientation: North. Condition: Excellent. Pool: Communal. Climate Control: Air Conditioning. Views: Mountain. Features: Covered Terrace, Lift, Fitted Wardrobes, Ensuite Bathroom, Double Glazing. Furniture: Part Furnished. Kitchen: Fully Fitted. Security: Gated Complex. Category: Beachfront, Investment.