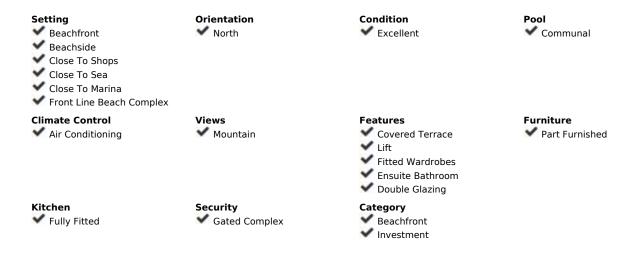

## Sales - Apartment - Marbella 585.000€

Marbella Apartment

3

2

147 m<sup>2</sup>

Magnificent apartment completely renovated in 2022, located in the heart of Marbella. With an area of 147m2, this property offers an exclusive lifestyle and all the amenities you could wish for. Highlights: 3 bedrooms: Enough space for the whole family or for guests. 2 bathrooms, one of which is en-suite: Enjoy the comfort and privacy you deserve. Open kitchen with American refrigerator: Equipped with the best appliances for your culinary needs. 2 independent terraces: Imagine enjoying the views of the old town and the majestic La Concha mountain! North Facing: Perfect for staying cool on warm summer days. Rooftop Pool: Relax and enjoy the sun poolside with panoramic views. Social club with restaurant on the terrace: An ideal place to socialize and enjoy the excellent gastronomy. Shopping centres and services on the ground floor: Everything you need at your fingertips. Beachfront: Live the experience of having the Mediterranean Sea just a few steps from your home. Next to the old town and the promenade of the alameda: Immerse yourself in the history and culture of Marbella as you stroll through its charming streets. there is no parking but on the ground floor level you can arrage parking subscription Middle Floor Apartment, Marbella, Costa del Sol. 3 Bedrooms, 2 Bathrooms, Built 147 m², Terrace 8 m². Setting: Beachfront, Beachside, Close To Shops, Close To Sea, Close To Marina, Front Line Beach Complex. Orientation: North. Condition: Excellent. Pool: Communal. Climate Control: Air Conditioning. Views: Mountain. Features: Covered Terrace, Lift, Fitted Wardrobes, Ensuite Bathroom, Double Glazing. Furniture: Part Furnished. Kitchen: Fully Fitted. Security: Gated Complex. Category: Beachfront, Investment.