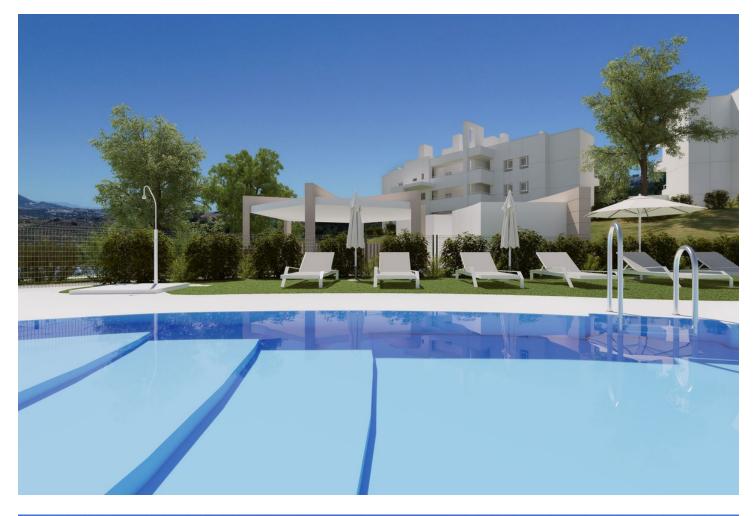

## Sales - Apartment - La Cala Golf 599.950€

without having to buy off-plan and wait for the construction to finish. Stunning south facing duplex penthouse in a lovely position on the frontline to the golf course with amazing open views and the use of a stunning communal swimming pool, children's pool and playpark, generous green areas plus covered communal spaces offering multiple uses. This property consists of a bright open lounge diner, fully fitted kitchen, one bedroom with en-suite bathroom plus a guest bedroom and an additional separate family bathroom. Upstairs is where you find the beautiful main bedroom with en-suite bathroom and private terrace with jaw dropping views. You also have the advantage of 2 private pairing spaces and a storage room.