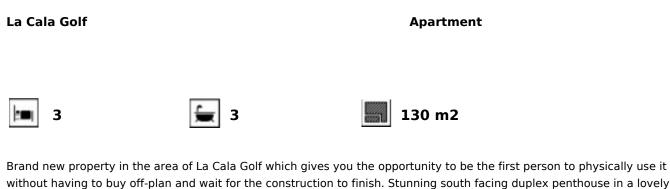

## Sales - Apartment - La Cala Golf 599.950€

without having to buy off-plan and wait for the construction to finish. Stunning south facing duplex penthouse in a lovely position on the frontline to the golf course with amazing open views and the use of a stunning communal swimming pool, children's pool and playpark, generous green areas plus covered communal spaces offering multiple uses. This property consists of a bright open lounge diner, fully fitted kitchen, one bedroom with en-suite bathroom plus a guest bedroom and an additional separate family bathroom. Upstairs is where you find the beautiful main bedroom with en-suite bathroom and private terrace with jaw dropping views. You also have the advantage of 2 private pairing spaces and a storage room.

Setting Frontline Golf Climate Control

Air Conditioning

Kitchen ✓ Fully Fitted

Utilities Electricity

Drinkable Water

Orientation South Views

Sea Golf

Garden ✓ Communal Condition New Construction Features