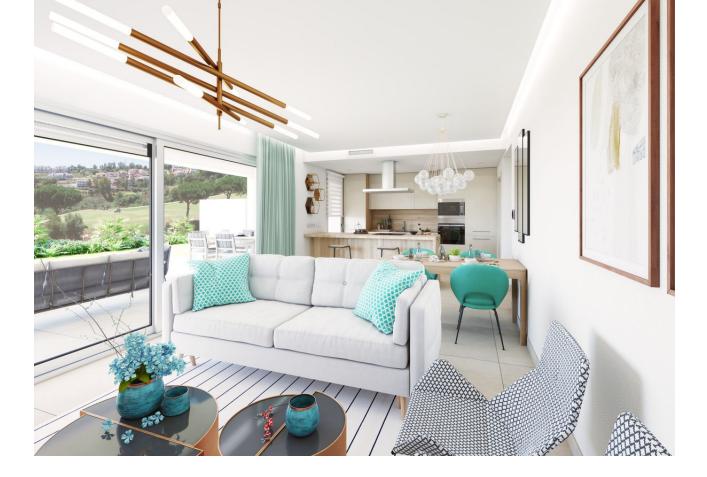

## Sales - Apartment - La Cala Golf 599.950€

without having to buy off-plan and wait for the construction to finish. Stunning south facing duplex penthouse in a lovely position on the frontline to the golf course with amazing open views and the use of a stunning communal swimming pool, children's pool and playpark, generous green areas plus covered communal spaces offering multiple uses. This property consists of a bright open lounge diner, fully fitted kitchen, one bedroom with en-suite bathroom plus a guest bedroom and an additional separate family bathroom. Upstairs is where you find the beautiful main bedroom with en-suite bathroom and private terrace with jaw dropping views. You also have the advantage of 2 private pairing spaces and a storage room.