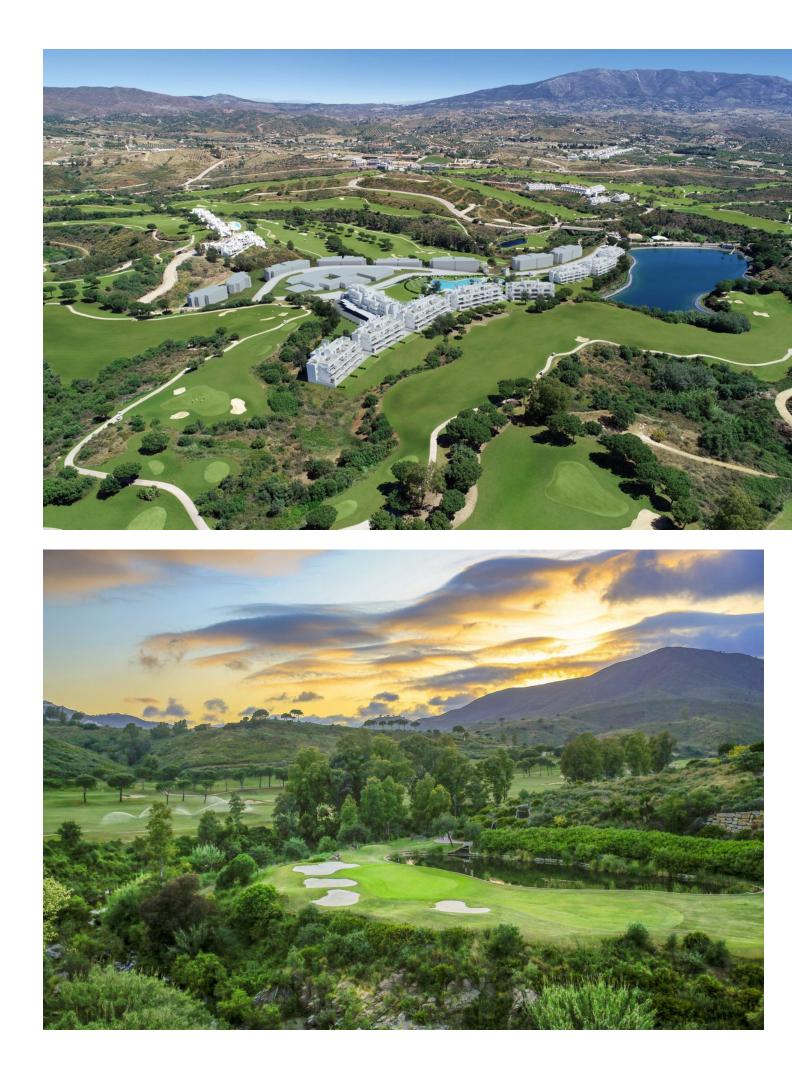

## Sales - Apartment - La Cala Golf 599.950€

without having to buy off-plan and wait for the construction to finish. Stunning south facing duplex penthouse in a lovely position on the frontline to the golf course with amazing open views and the use of a stunning communal swimming pool, children's pool and playpark, generous green areas plus covered communal spaces offering multiple uses. This property consists of a bright open lounge diner, fully fitted kitchen, one bedroom with en-suite bathroom plus a guest bedroom and an additional separate family bathroom. Upstairs is where you find the beautiful main bedroom with en-suite bathroom and private terrace with jaw dropping views. You also have the advantage of 2 private pairing spaces and a storage room.