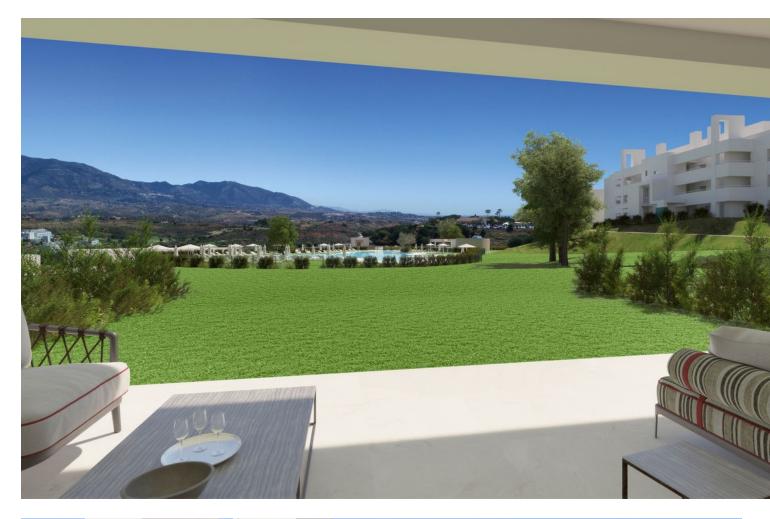

## Sales - Apartment - La Cala Golf 599.950€

without having to buy off-plan and wait for the construction to finish. Stunning south facing duplex penthouse in a lovely position on the frontline to the golf course with amazing open views and the use of a stunning communal swimming pool, children's pool and playpark, generous green areas plus covered communal spaces offering multiple uses. This property consists of a bright open lounge diner, fully fitted kitchen, one bedroom with en-suite bathroom plus a guest bedroom and an additional separate family bathroom. Upstairs is where you find the beautiful main bedroom with en-suite bathroom and private terrace with jaw dropping views. You also have the advantage of 2 private pairing spaces and a storage room.