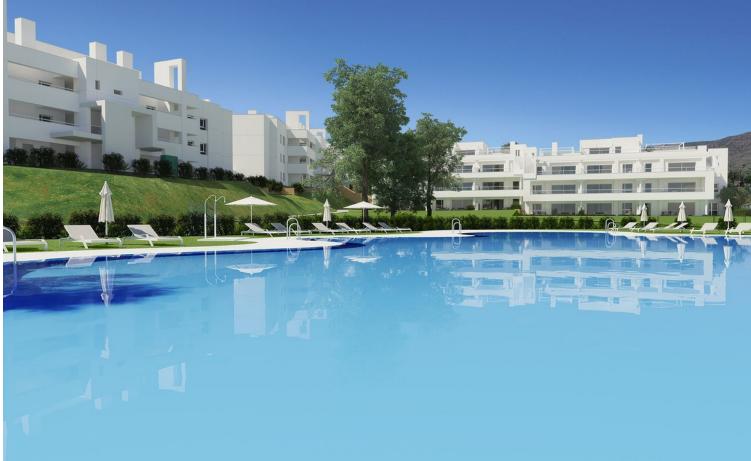

## Sales - Apartment - La Cala Golf 599.950€

without having to buy off-plan and wait for the construction to finish. Stunning south facing duplex penthouse in a lovely position on the frontline to the golf course with amazing open views and the use of a stunning communal swimming pool, children's pool and playpark, generous green areas plus covered communal spaces offering multiple uses. This property consists of a bright open lounge diner, fully fitted kitchen, one bedroom with en-suite bathroom plus a guest bedroom and an additional separate family bathroom. Upstairs is where you find the beautiful main bedroom with en-suite bathroom and private terrace with jaw dropping views. You also have the advantage of 2 private pairing spaces and a storage room.

## Lift Fitted Wardrobes Private Terrace Storage Room Ensuite Bathroom Access for people with reduced mobility

Security

Gated Complex

Pool Communal

Furniture
Not Furnished

Parking Underground More Than One