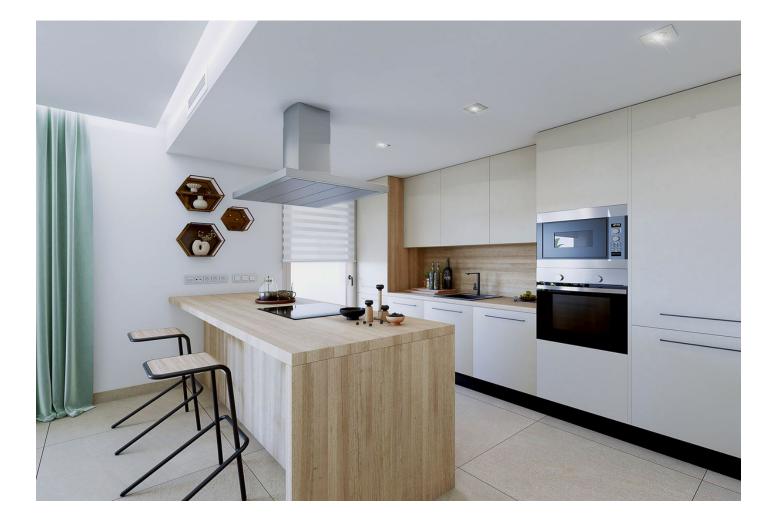

## Sales - Apartment - La Cala Golf 599.950€

without having to buy off-plan and wait for the construction to finish. Stunning south facing duplex penthouse in a lovely position on the frontline to the golf course with amazing open views and the use of a stunning communal swimming pool, children's pool and playpark, generous green areas plus covered communal spaces offering multiple uses. This property consists of a bright open lounge diner, fully fitted kitchen, one bedroom with en-suite bathroom plus a guest bedroom and an additional separate family bathroom. Upstairs is where you find the beautiful main bedroom with en-suite bathroom and private terrace with jaw dropping views. You also have the advantage of 2 private pairing spaces and a storage room.

Setting Frontline Golf Climate Control

Air Conditioning

Kitchen ✓ Fully Fitted

Utilities Electricity

Drinkable Water

Orientation South Views

Sea Golf

Garden ✓ Communal Condition New Construction Features