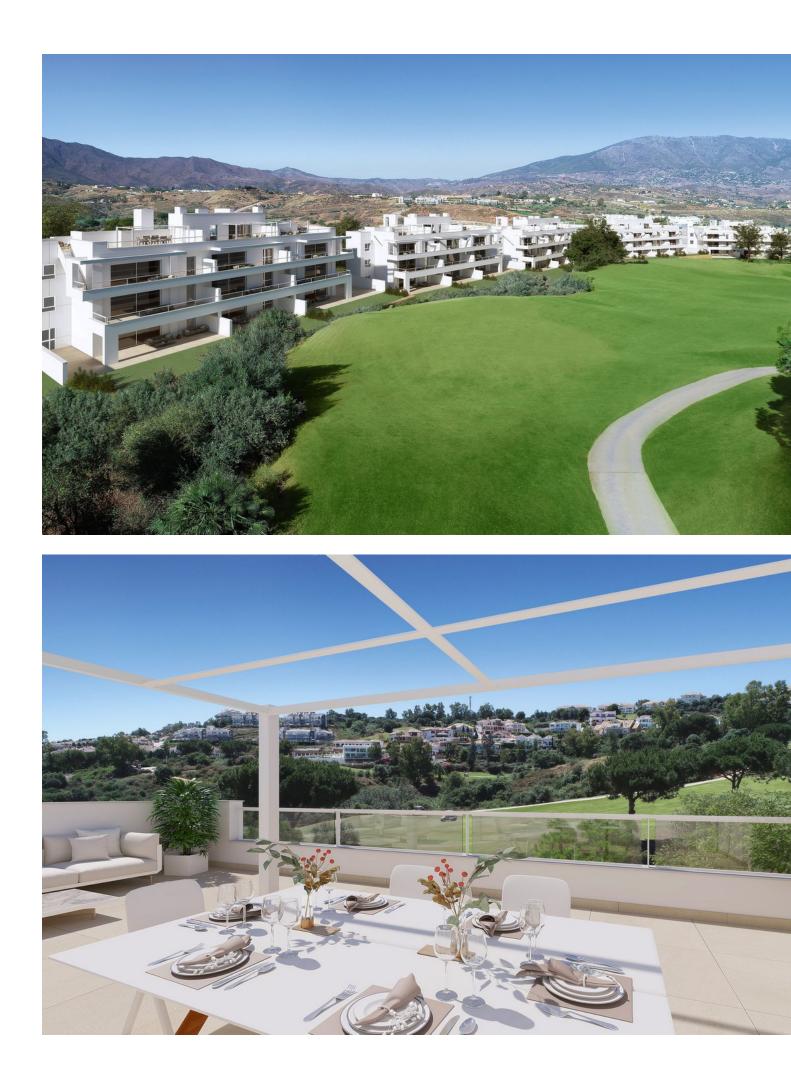

## Sales - Apartment - La Cala Golf 599.950€

without having to buy off-plan and wait for the construction to finish. Stunning south facing duplex penthouse in a lovely position on the frontline to the golf course with amazing open views and the use of a stunning communal swimming pool, children's pool and playpark, generous green areas plus covered communal spaces offering multiple uses. This property consists of a bright open lounge diner, fully fitted kitchen, one bedroom with en-suite bathroom plus a guest bedroom and an additional separate family bathroom. Upstairs is where you find the beautiful main bedroom with en-suite bathroom and private terrace with jaw dropping views. You also have the advantage of 2 private pairing spaces and a storage room.