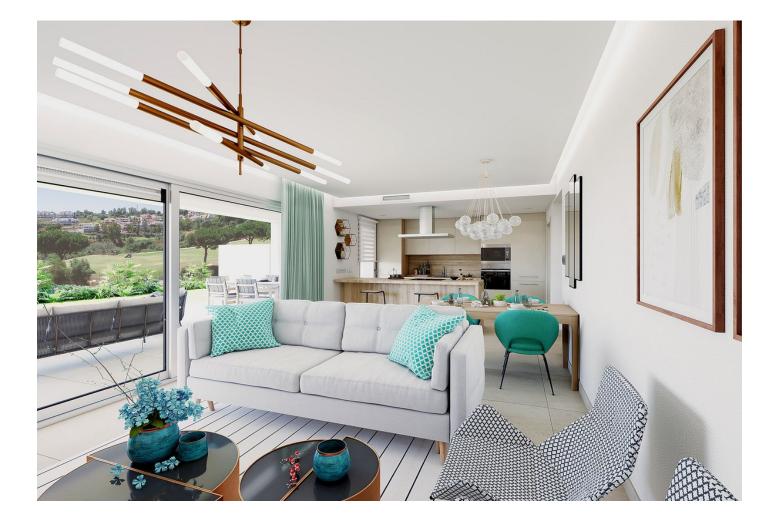

## Sales - Apartment - La Cala Golf 599.950€

without having to buy off-plan and wait for the construction to finish. Stunning south facing duplex penthouse in a lovely position on the frontline to the golf course with amazing open views and the use of a stunning communal swimming pool, children's pool and playpark, generous green areas plus covered communal spaces offering multiple uses. This property consists of a bright open lounge diner, fully fitted kitchen, one bedroom with en-suite bathroom plus a guest bedroom and an additional separate family bathroom. Upstairs is where you find the beautiful main bedroom with en-suite bathroom and private terrace with jaw dropping views. You also have the advantage of 2 private pairing spaces and a storage room.