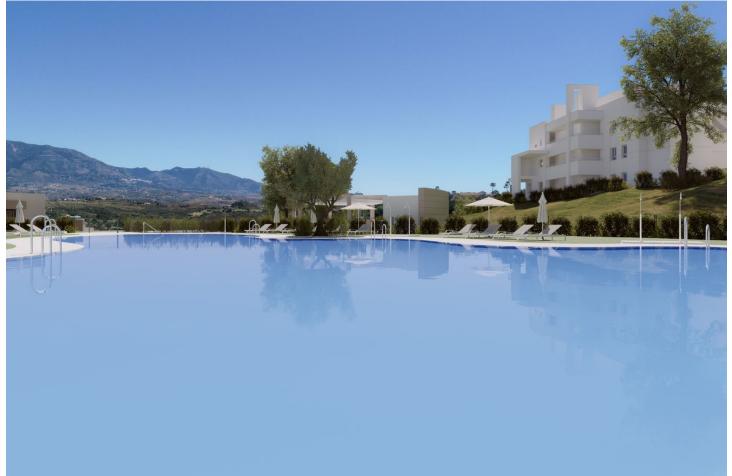

## Sales - Apartment - La Cala Golf 599.950€

without having to buy off-plan and wait for the construction to finish. Stunning south facing duplex penthouse in a lovely position on the frontline to the golf course with amazing open views and the use of a stunning communal swimming pool, children's pool and playpark, generous green areas plus covered communal spaces offering multiple uses. This property consists of a bright open lounge diner, fully fitted kitchen, one bedroom with en-suite bathroom plus a guest bedroom and an additional separate family bathroom. Upstairs is where you find the beautiful main bedroom with en-suite bathroom and private terrace with jaw dropping views. You also have the advantage of 2 private pairing spaces and a storage room.