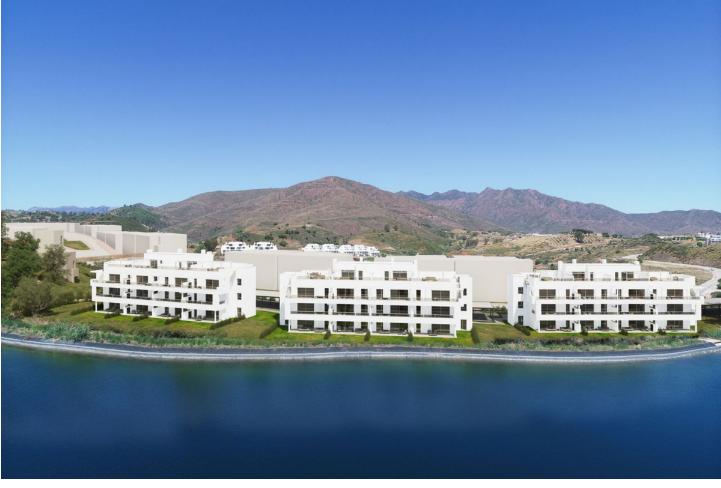

## Sales - Apartment - La Cala Golf 599.950€

without having to buy off-plan and wait for the construction to finish. Stunning south facing duplex penthouse in a lovely position on the frontline to the golf course with amazing open views and the use of a stunning communal swimming pool, children's pool and playpark, generous green areas plus covered communal spaces offering multiple uses. This property consists of a bright open lounge diner, fully fitted kitchen, one bedroom with en-suite bathroom plus a guest bedroom and an additional separate family bathroom. Upstairs is where you find the beautiful main bedroom with en-suite bathroom and private terrace with jaw dropping views. You also have the advantage of 2 private pairing spaces and a storage room.