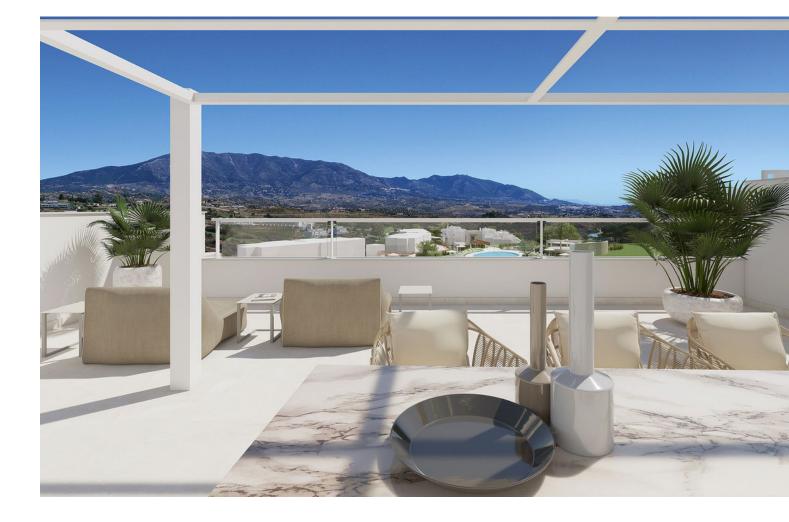

## Sales - Apartment - La Cala Golf 599.950€

without having to buy off-plan and wait for the construction to finish. Stunning south facing duplex penthouse in a lovely position on the frontline to the golf course with amazing open views and the use of a stunning communal swimming pool, children's pool and playpark, generous green areas plus covered communal spaces offering multiple uses. This property consists of a bright open lounge diner, fully fitted kitchen, one bedroom with en-suite bathroom plus a guest bedroom and an additional separate family bathroom. Upstairs is where you find the beautiful main bedroom with en-suite bathroom and private terrace with jaw dropping views. You also have the advantage of 2 private pairing spaces and a storage room.