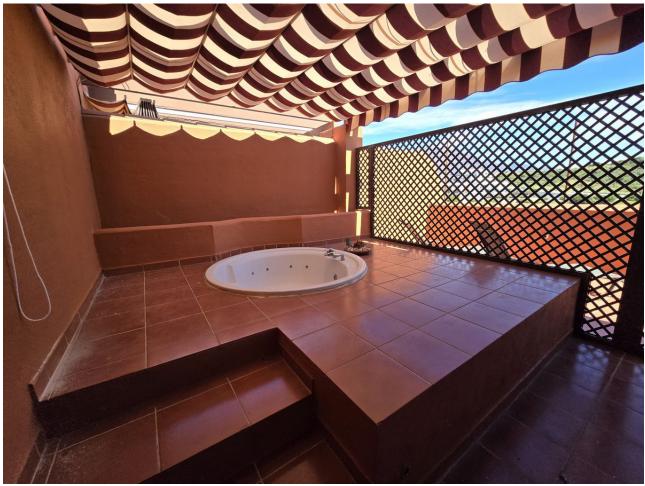

## Sales - Apartment - Estepona 325.000€

Estepona Apartment

3

3

124 m<sup>2</sup>

Duplex penthouse with sea views and walking distance to the beach – situated within 10 minutes of Estepona port This large duplex penthouse has over 150m2 of internal living space which is distributed over 2 levels. On the main level you have an impressive entrance hallway which opens up onto a large living and dining area that provides access to the lower level terrace with views to the sea and mountains. You have a separate kitchen with two large bedrooms, bathroom and utility area, you also have a large terrace looking over the swimming pool that can be accessed from the kitchen and second bedroom. This is large enough for a dining table and sun beds. The second bedroom also has direct access to the main terrace area. On the upper level you have a large master bedroom with its own ensuite bathroom and a private roof top Jacuzzi that also has access to a large terrace with sea views. The apartment comes with its own private underground parking space and store room. The urbanisation boasts tropical communal gardens and a large communal swimming pool. Ideally located within walking distance to the beach and all of the local amenities this wonderfully appointed apartment has everything you could wish for in both permanent and holiday living. Contact us now for further details or to arrange a viewing you will not be disappointed.