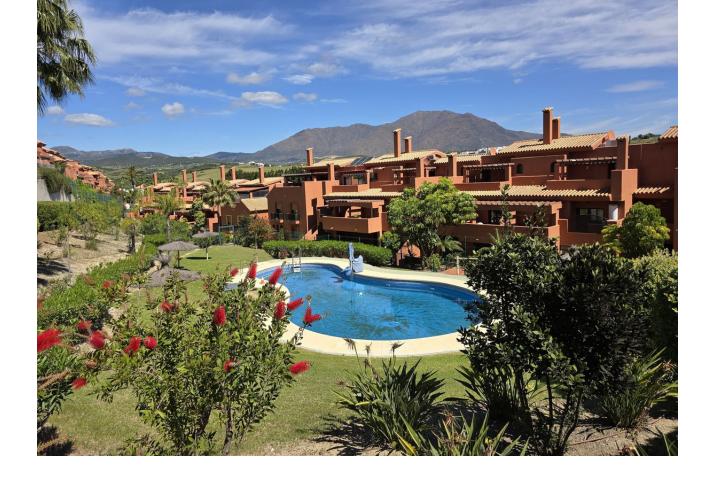

## Sales - Apartment - Estepona 325.000€

Estepona Apartment

3

3

124 m<sup>2</sup>

Duplex penthouse with sea views and walking distance to the beach – situated within 10 minutes of Estepona port This large duplex penthouse has over 150m2 of internal living space which is distributed over 2 levels. On the main level you have an impressive entrance hallway which opens up onto a large living and dining area that provides access to the lower level terrace with views to the sea and mountains. You have a separate kitchen with two large bedrooms, bathroom and utility area, you also have a large terrace looking over the swimming pool that can be accessed from the kitchen and second bedroom. This is large enough for a dining table and sun beds. The second bedroom also has direct access to the main terrace area. On the upper level you have a large master bedroom with its own ensuite bathroom and a private roof top Jacuzzi that also has access to a large terrace with sea views. The apartment comes with its own private underground parking space and store room. The urbanisation boasts tropical communal gardens and a large communal swimming pool. Ideally located within walking distance to the beach and all of the local amenities this wonderfully appointed apartment has everything you could wish for in both permanent and holiday living. Contact us now for further details or to arrange a viewing you will not be disappointed.