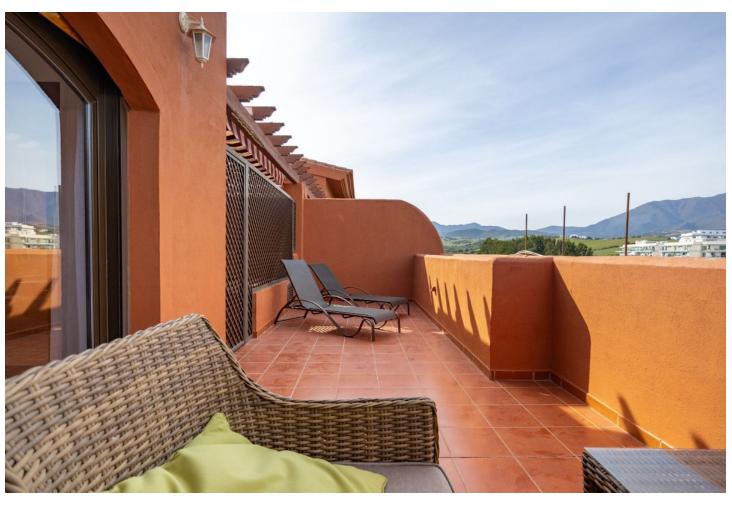

## Sales - Apartment - Estepona 325.000€

Estepona Apartment

3

3

124 m<sup>2</sup>

Duplex penthouse with sea views and walking distance to the beach – situated within 10 minutes of Estepona port This large duplex penthouse has over 150m2 of internal living space which is distributed over 2 levels. On the main level you have an impressive entrance hallway which opens up onto a large living and dining area that provides access to the lower level terrace with views to the sea and mountains. You have a separate kitchen with two large bedrooms, bathroom and utility area, you also have a large terrace looking over the swimming pool that can be accessed from the kitchen and second bedroom. This is large enough for a dining table and sun beds. The second bedroom also has direct access to the main terrace area. On the upper level you have a large master bedroom with its own ensuite bathroom and a private roof top Jacuzzi that also has access to a large terrace with sea views. The apartment comes with its own private underground parking space and store room. The urbanisation boasts tropical communal gardens and a large communal swimming pool. Ideally located within walking distance to the beach and all of the local amenities this wonderfully appointed apartment has everything you could wish for in both permanent and holiday living. Contact us now for further details or to arrange a viewing you will not be disappointed.