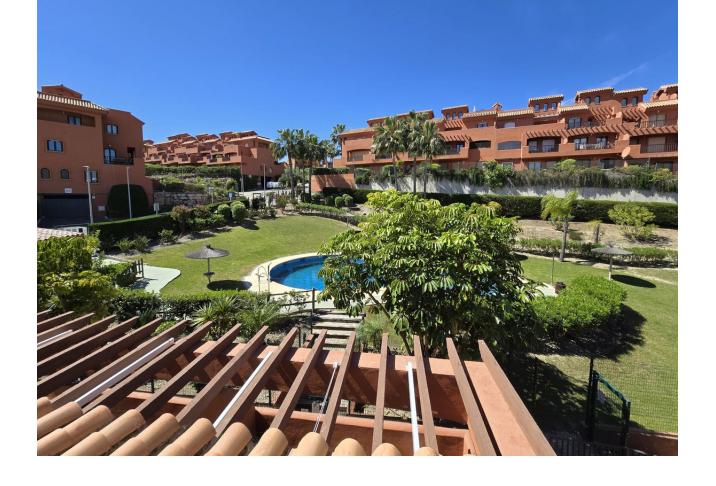

## Sales - Apartment - Estepona 325.000€

Estepona Apartment

3

3

124 m<sup>2</sup>

Duplex penthouse with sea views and walking distance to the beach – situated within 10 minutes of Estepona port This large duplex penthouse has over 150m2 of internal living space which is distributed over 2 levels. On the main level you have an impressive entrance hallway which opens up onto a large living and dining area that provides access to the lower level terrace with views to the sea and mountains. You have a separate kitchen with two large bedrooms, bathroom and utility area, you also have a large terrace looking over the swimming pool that can be accessed from the kitchen and second bedroom. This is large enough for a dining table and sun beds. The second bedroom also has direct access to the main terrace area. On the upper level you have a large master bedroom with its own ensuite bathroom and a private roof top Jacuzzi that also has access to a large terrace with sea views. The apartment comes with its own private underground parking space and store room. The urbanisation boasts tropical communal gardens and a large communal swimming pool. Ideally located within walking distance to the beach and all of the local amenities this wonderfully appointed apartment has everything you could wish for in both permanent and holiday living. Contact us now for further details or to arrange a viewing you will not be disappointed.