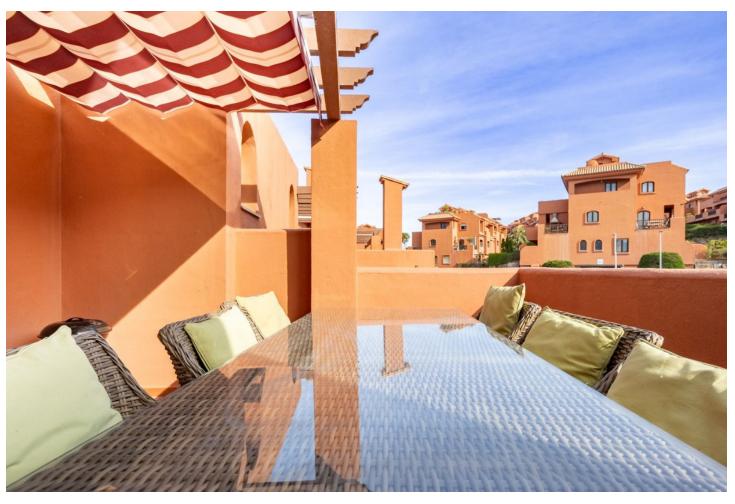

## Sales - Apartment - Estepona 325.000€

Estepona Apartment

3

3

124 m<sup>2</sup>

Duplex penthouse with sea views and walking distance to the beach – situated within 10 minutes of Estepona port This large duplex penthouse has over 150m2 of internal living space which is distributed over 2 levels. On the main level you have an impressive entrance hallway which opens up onto a large living and dining area that provides access to the lower level terrace with views to the sea and mountains. You have a separate kitchen with two large bedrooms, bathroom and utility area, you also have a large terrace looking over the swimming pool that can be accessed from the kitchen and second bedroom. This is large enough for a dining table and sun beds. The second bedroom also has direct access to the main terrace area. On the upper level you have a large master bedroom with its own ensuite bathroom and a private roof top Jacuzzi that also has access to a large terrace with sea views. The apartment comes with its own private underground parking space and store room. The urbanisation boasts tropical communal gardens and a large communal swimming pool. Ideally located within walking distance to the beach and all of the local amenities this wonderfully appointed apartment has everything you could wish for in both permanent and holiday living. Contact us now for further details or to arrange a viewing you will not be disappointed.