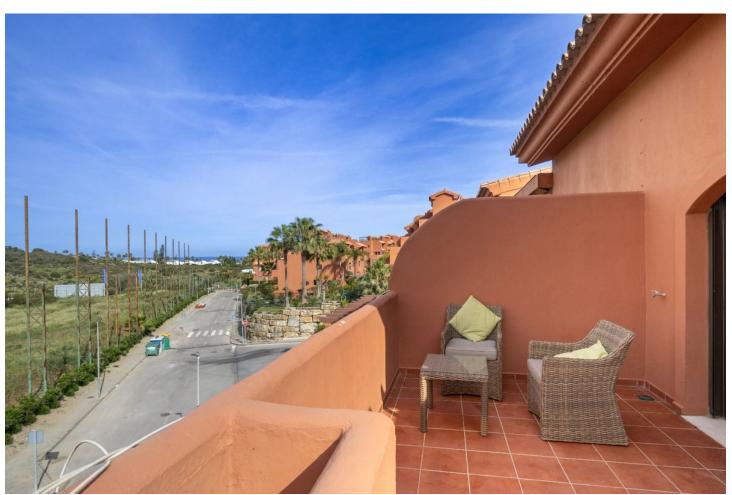

## Sales - Apartment - Estepona 325.000€

Estepona Apartment

3

3

124 m<sup>2</sup>

Duplex penthouse with sea views and walking distance to the beach – situated within 10 minutes of Estepona port This large duplex penthouse has over 150m2 of internal living space which is distributed over 2 levels. On the main level you have an impressive entrance hallway which opens up onto a large living and dining area that provides access to the lower level terrace with views to the sea and mountains. You have a separate kitchen with two large bedrooms, bathroom and utility area, you also have a large terrace looking over the swimming pool that can be accessed from the kitchen and second bedroom. This is large enough for a dining table and sun beds. The second bedroom also has direct access to the main terrace area. On the upper level you have a large master bedroom with its own ensuite bathroom and a private roof top Jacuzzi that also has access to a large terrace with sea views. The apartment comes with its own private underground parking space and store room. The urbanisation boasts tropical communal gardens and a large communal swimming pool. Ideally located within walking distance to the beach and all of the local amenities this wonderfully appointed apartment has everything you could wish for in both permanent and holiday living. Contact us now for further details or to arrange a viewing you will not be disappointed.