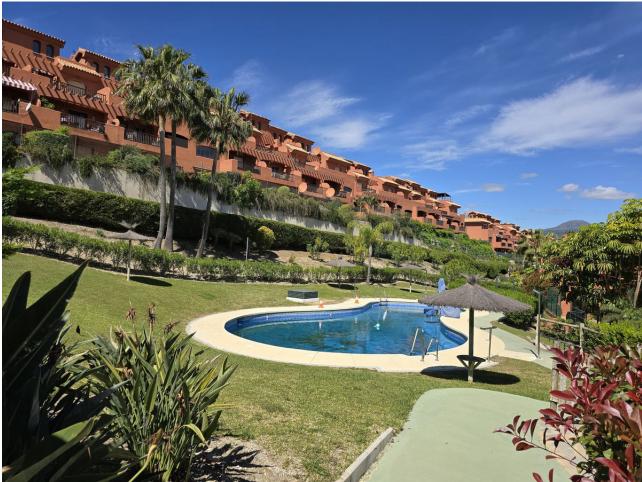

## Sales - Apartment - Estepona 325.000€

Estepona Apartment

3

3

124 m<sup>2</sup>

Duplex penthouse with sea views and walking distance to the beach – situated within 10 minutes of Estepona port This large duplex penthouse has over 150m2 of internal living space which is distributed over 2 levels. On the main level you have an impressive entrance hallway which opens up onto a large living and dining area that provides access to the lower level terrace with views to the sea and mountains. You have a separate kitchen with two large bedrooms, bathroom and utility area, you also have a large terrace looking over the swimming pool that can be accessed from the kitchen and second bedroom. This is large enough for a dining table and sun beds. The second bedroom also has direct access to the main terrace area. On the upper level you have a large master bedroom with its own ensuite bathroom and a private roof top Jacuzzi that also has access to a large terrace with sea views. The apartment comes with its own private underground parking space and store room. The urbanisation boasts tropical communal gardens and a large communal swimming pool. Ideally located within walking distance to the beach and all of the local amenities this wonderfully appointed apartment has everything you could wish for in both permanent and holiday living. Contact us now for further details or to arrange a viewing you will not be disappointed.