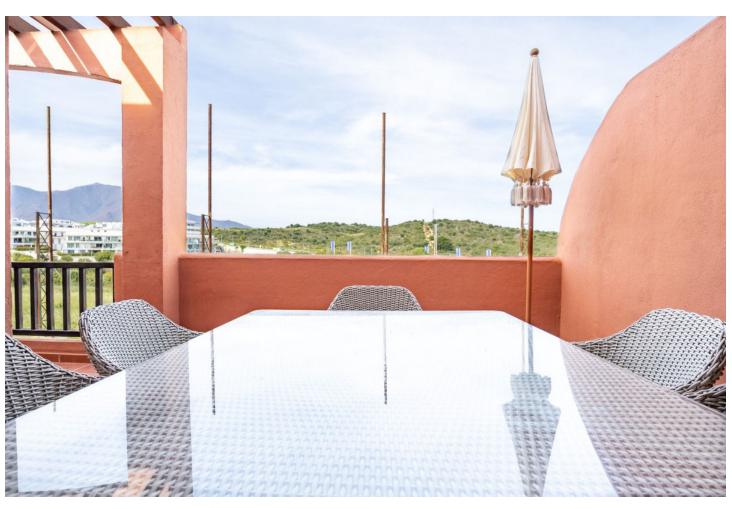

## Sales - Apartment - Estepona 325.000€

Estepona Apartment

3

3

124 m<sup>2</sup>

Duplex penthouse with sea views and walking distance to the beach – situated within 10 minutes of Estepona port This large duplex penthouse has over 150m2 of internal living space which is distributed over 2 levels. On the main level you have an impressive entrance hallway which opens up onto a large living and dining area that provides access to the lower level terrace with views to the sea and mountains. You have a separate kitchen with two large bedrooms, bathroom and utility area, you also have a large terrace looking over the swimming pool that can be accessed from the kitchen and second bedroom. This is large enough for a dining table and sun beds. The second bedroom also has direct access to the main terrace area. On the upper level you have a large master bedroom with its own ensuite bathroom and a private roof top Jacuzzi that also has access to a large terrace with sea views. The apartment comes with its own private underground parking space and store room. The urbanisation boasts tropical communal gardens and a large communal swimming pool. Ideally located within walking distance to the beach and all of the local amenities this wonderfully appointed apartment has everything you could wish for in both permanent and holiday living. Contact us now for further details or to arrange a viewing you will not be disappointed.