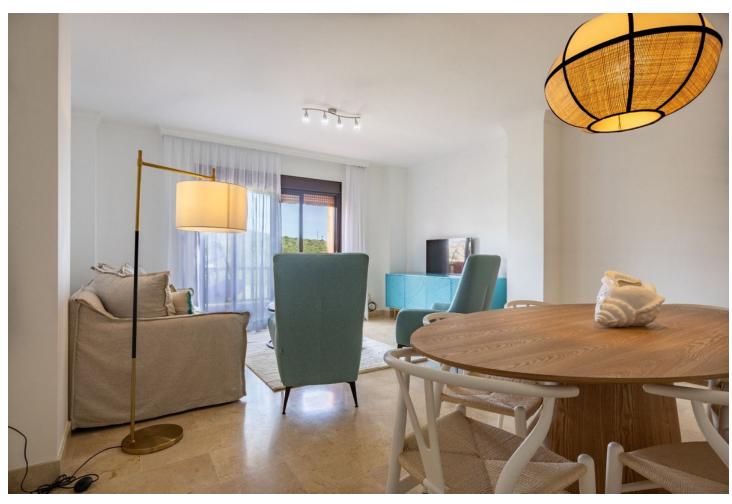

## Sales - Apartment - Estepona 325.000€

Estepona Apartment

3

3

124 m<sup>2</sup>

Duplex penthouse with sea views and walking distance to the beach – situated within 10 minutes of Estepona port This large duplex penthouse has over 150m2 of internal living space which is distributed over 2 levels. On the main level you have an impressive entrance hallway which opens up onto a large living and dining area that provides access to the lower level terrace with views to the sea and mountains. You have a separate kitchen with two large bedrooms, bathroom and utility area, you also have a large terrace looking over the swimming pool that can be accessed from the kitchen and second bedroom. This is large enough for a dining table and sun beds. The second bedroom also has direct access to the main terrace area. On the upper level you have a large master bedroom with its own ensuite bathroom and a private roof top Jacuzzi that also has access to a large terrace with sea views. The apartment comes with its own private underground parking space and store room. The urbanisation boasts tropical communal gardens and a large communal swimming pool. Ideally located within walking distance to the beach and all of the local amenities this wonderfully appointed apartment has everything you could wish for in both permanent and holiday living. Contact us now for further details or to arrange a viewing you will not be disappointed.