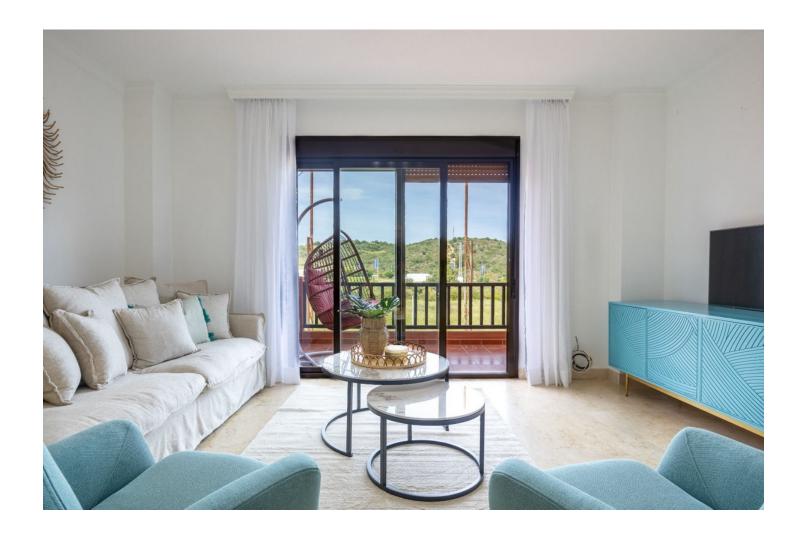

## Sales - Apartment - Estepona 325.000€

Estepona Apartment

3

3

124 m<sup>2</sup>

Duplex penthouse with sea views and walking distance to the beach – situated within 10 minutes of Estepona port This large duplex penthouse has over 150m2 of internal living space which is distributed over 2 levels. On the main level you have an impressive entrance hallway which opens up onto a large living and dining area that provides access to the lower level terrace with views to the sea and mountains. You have a separate kitchen with two large bedrooms, bathroom and utility area, you also have a large terrace looking over the swimming pool that can be accessed from the kitchen and second bedroom. This is large enough for a dining table and sun beds. The second bedroom also has direct access to the main terrace area. On the upper level you have a large master bedroom with its own ensuite bathroom and a private roof top Jacuzzi that also has access to a large terrace with sea views. The apartment comes with its own private underground parking space and store room. The urbanisation boasts tropical communal gardens and a large communal swimming pool. Ideally located within walking distance to the beach and all of the local amenities this wonderfully appointed apartment has everything you could wish for in both permanent and holiday living. Contact us now for further details or to arrange a viewing you will not be disappointed.