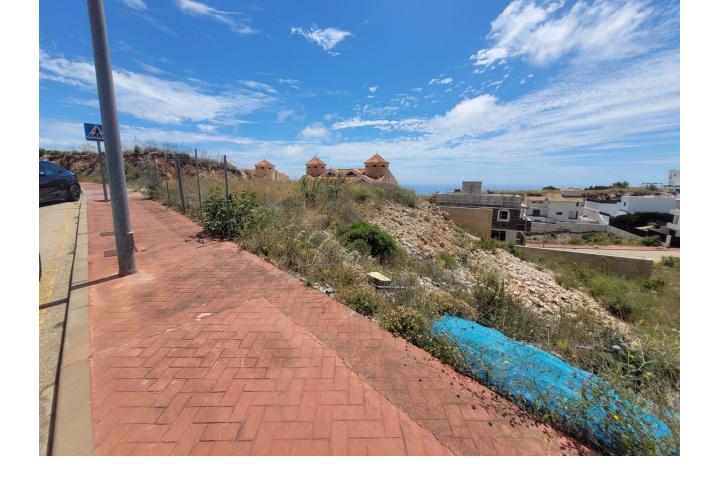

## Sales - Plot - Benalmadena 262.000€

Benalmadena Plot

545 m2

Build the house of your dreams in Santangelo! This 545 square meter plot of land is a unique opportunity to create a truly special residence. With an authorized buildable area of 150 m2, you will have enough space to design and build a personalized luxury villa that adapts to your specific tastes and needs. Furthermore, its strategic location in Benalmádena will allow you to enjoy all the modern comforts at your fingertips, while living in a quiet and peaceful environment surrounded by natural beauty. The location of this land is unbeatable. It enjoys a SOUTH orientation that guarantees a large amount of sunlight and impressive panoramic views of the Mediterranean Sea that extend along the entire coast of Benalmádena. These views are truly exceptional and unobstructed, allowing you to enjoy spectacular sunsets. In addition, access to the highway is quick and easy, giving you the convenience of easily moving along the entire coast. In a few minutes by car, you will have access to all the necessary services, such as supermarkets, shops, restaurants, hospitals and high-quality educational centers. This land is on an urban road and has water, electricity, sewage, public lighting and sidewalks. It is ideal for building a single-family residence (chalet) with up to three buildable floors. Don't miss the opportunity to build the house of your dreams in this privileged location in Santangelo!