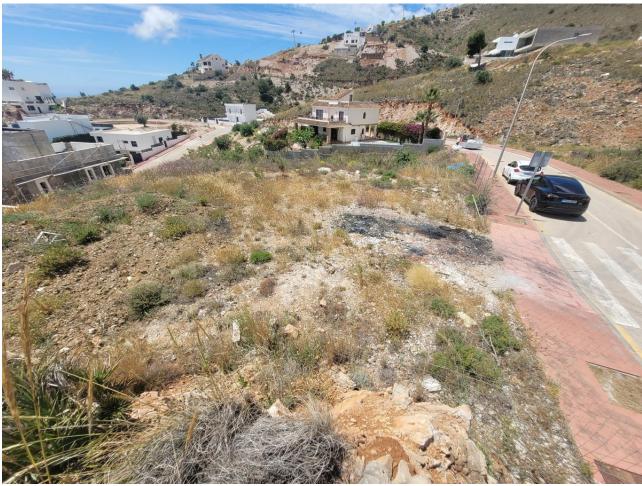

## Sales - Plot - Benalmadena 262.000€

Benalmadena Plot

545 m2

Build the house of your dreams in Santangelo! This 545 square meter plot of land is a unique opportunity to create a truly special residence. With an authorized buildable area of 150 m2, you will have enough space to design and build a personalized luxury villa that adapts to your specific tastes and needs. Furthermore, its strategic location in Benalmádena will allow you to enjoy all the modern comforts at your fingertips, while living in a quiet and peaceful environment surrounded by natural beauty. The location of this land is unbeatable. It enjoys a SOUTH orientation that guarantees a large amount of sunlight and impressive panoramic views of the Mediterranean Sea that extend along the entire coast of Benalmádena. These views are truly exceptional and unobstructed, allowing you to enjoy spectacular sunsets. In addition, access to the highway is quick and easy, giving you the convenience of easily moving along the entire coast. In a few minutes by car, you will have access to all the necessary services, such as supermarkets, shops, restaurants, hospitals and high-quality educational centers. This land is on an urban road and has water, electricity, sewage, public lighting and sidewalks. It is ideal for building a single-family residence (chalet) with up to three buildable floors. Don't miss the opportunity to build the house of your dreams in this privileged location in Santangelo!