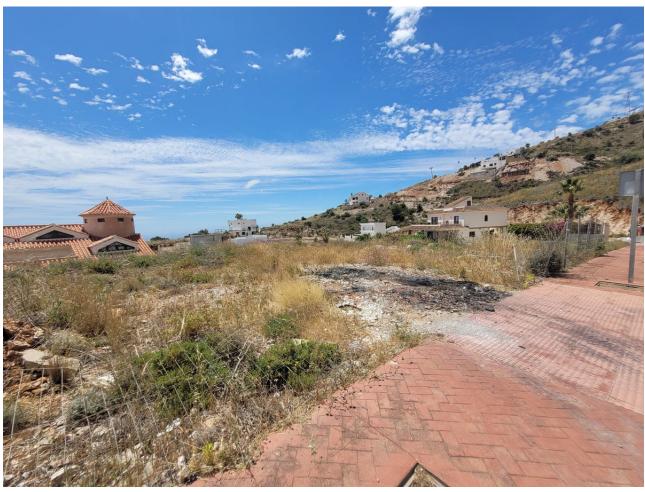

## Sales - Plot - Benalmadena 262.000€

Benalmadena Plot

545 m2

Build the house of your dreams in Santangelo! This 545 square meter plot of land is a unique opportunity to create a truly special residence. With an authorized buildable area of 150 m2, you will have enough space to design and build a personalized luxury villa that adapts to your specific tastes and needs. Furthermore, its strategic location in Benalmádena will allow you to enjoy all the modern comforts at your fingertips, while living in a quiet and peaceful environment surrounded by natural beauty. The location of this land is unbeatable. It enjoys a SOUTH orientation that guarantees a large amount of sunlight and impressive panoramic views of the Mediterranean Sea that extend along the entire coast of Benalmádena. These views are truly exceptional and unobstructed, allowing you to enjoy spectacular sunsets. In addition, access to the highway is quick and easy, giving you the convenience of easily moving along the entire coast. In a few minutes by car, you will have access to all the necessary services, such as supermarkets, shops, restaurants, hospitals and high-quality educational centers. This land is on an urban road and has water, electricity, sewage, public lighting and sidewalks. It is ideal for building a single-family residence (chalet) with up to three buildable floors. Don't miss the opportunity to build the house of your dreams in this privileged location in Santangelo!