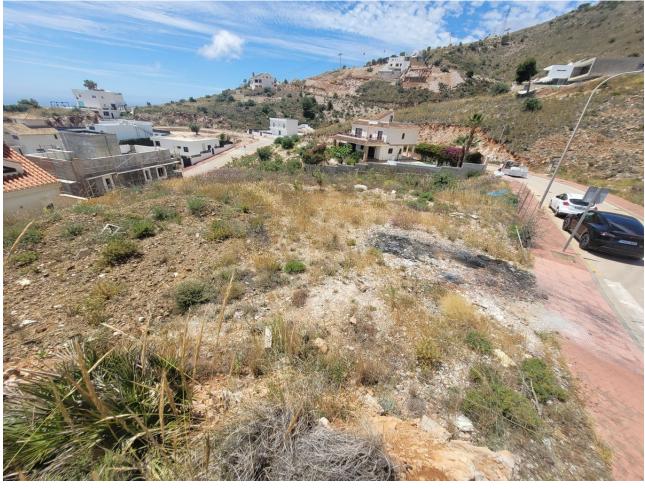

## Sales - Plot - Benalmadena 262.000€

Benalmadena Plot

545 m2

Build the house of your dreams in Santangelo! This 545 square meter plot of land is a unique opportunity to create a truly special residence. With an authorized buildable area of 150 m2, you will have enough space to design and build a personalized luxury villa that adapts to your specific tastes and needs. Furthermore, its strategic location in Benalmádena will allow you to enjoy all the modern comforts at your fingertips, while living in a quiet and peaceful environment surrounded by natural beauty. The location of this land is unbeatable. It enjoys a SOUTH orientation that guarantees a large amount of sunlight and impressive panoramic views of the Mediterranean Sea that extend along the entire coast of Benalmádena. These views are truly exceptional and unobstructed, allowing you to enjoy spectacular sunsets. In addition, access to the highway is quick and easy, giving you the convenience of easily moving along the entire coast. In a few minutes by car, you will have access to all the necessary services, such as supermarkets, shops, restaurants, hospitals and high-quality educational centers. This land is on an urban road and has water, electricity, sewage, public lighting and sidewalks. It is ideal for building a single-family residence (chalet) with up to three buildable floors. Don't miss the opportunity to build the house of your dreams in this privileged location in Santangelo!