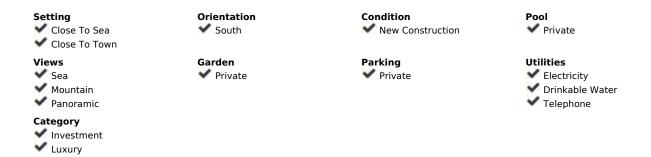

## Sales - Plot - Benalmadena 262.000€

Benalmadena Plot

545 m2

Build the house of your dreams in Santangelo! This 545 square meter plot of land is a unique opportunity to create a truly special residence. With an authorized buildable area of 150 m2, you will have enough space to design and build a personalized luxury villa that adapts to your specific tastes and needs. Furthermore, its strategic location in Benalmádena will allow you to enjoy all the modern comforts at your fingertips, while living in a quiet and peaceful environment surrounded by natural beauty. The location of this land is unbeatable. It enjoys a SOUTH orientation that guarantees a large amount of sunlight and impressive panoramic views of the Mediterranean Sea that extend along the entire coast of Benalmádena. These views are truly exceptional and unobstructed, allowing you to enjoy spectacular sunsets. In addition, access to the highway is quick and easy, giving you the convenience of easily moving along the entire coast. In a few minutes by car, you will have access to all the necessary services, such as supermarkets, shops, restaurants, hospitals and high-quality educational centers. This land is on an urban road and has water, electricity, sewage, public lighting and sidewalks. It is ideal for building a single-family residence (chalet) with up to three buildable floors. Don't miss the opportunity to build the house of your dreams in this privileged location in Santangelo!