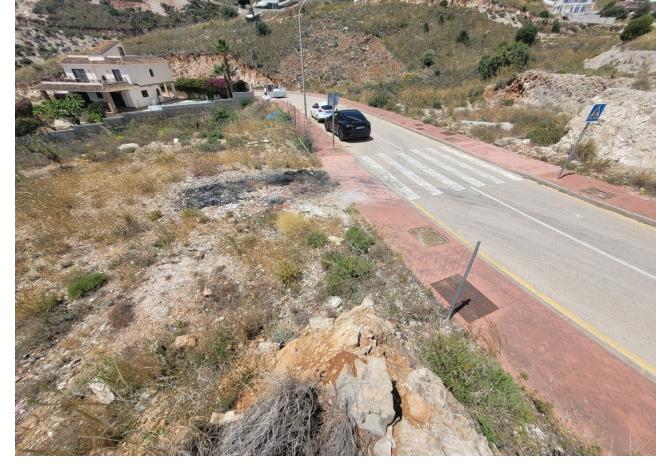

## Sales - Plot - Benalmadena 262.000€

Benalmadena Plot

545 m2

Build the house of your dreams in Santangelo! This 545 square meter plot of land is a unique opportunity to create a truly special residence. With an authorized buildable area of 150 m2, you will have enough space to design and build a personalized luxury villa that adapts to your specific tastes and needs. Furthermore, its strategic location in Benalmádena will allow you to enjoy all the modern comforts at your fingertips, while living in a quiet and peaceful environment surrounded by natural beauty. The location of this land is unbeatable. It enjoys a SOUTH orientation that guarantees a large amount of sunlight and impressive panoramic views of the Mediterranean Sea that extend along the entire coast of Benalmádena. These views are truly exceptional and unobstructed, allowing you to enjoy spectacular sunsets. In addition, access to the highway is quick and easy, giving you the convenience of easily moving along the entire coast. In a few minutes by car, you will have access to all the necessary services, such as supermarkets, shops, restaurants, hospitals and high-quality educational centers. This land is on an urban road and has water, electricity, sewage, public lighting and sidewalks. It is ideal for building a single-family residence (chalet) with up to three buildable floors. Don't miss the opportunity to build the house of your dreams in this privileged location in Santangelo!