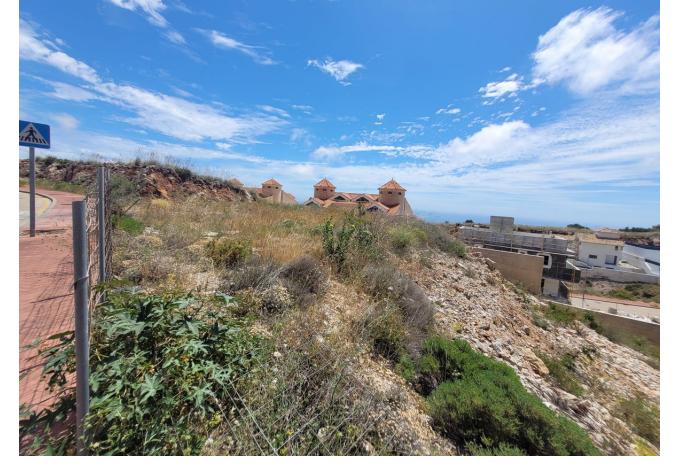

## Sales - Plot - Benalmadena 262.000€

Benalmadena Plot

545 m2

Build the house of your dreams in Santangelo! This 545 square meter plot of land is a unique opportunity to create a truly special residence. With an authorized buildable area of 150 m2, you will have enough space to design and build a personalized luxury villa that adapts to your specific tastes and needs. Furthermore, its strategic location in Benalmádena will allow you to enjoy all the modern comforts at your fingertips, while living in a quiet and peaceful environment surrounded by natural beauty. The location of this land is unbeatable. It enjoys a SOUTH orientation that guarantees a large amount of sunlight and impressive panoramic views of the Mediterranean Sea that extend along the entire coast of Benalmádena. These views are truly exceptional and unobstructed, allowing you to enjoy spectacular sunsets. In addition, access to the highway is quick and easy, giving you the convenience of easily moving along the entire coast. In a few minutes by car, you will have access to all the necessary services, such as supermarkets, shops, restaurants, hospitals and high-quality educational centers. This land is on an urban road and has water, electricity, sewage, public lighting and sidewalks. It is ideal for building a single-family residence (chalet) with up to three buildable floors. Don't miss the opportunity to build the house of your dreams in this privileged location in Santangelo!