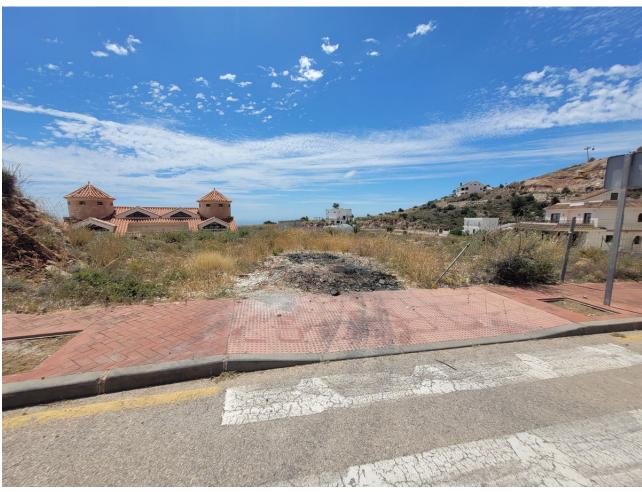

## Sales - Plot - Benalmadena 262.000€

Benalmadena Plot

545 m2

Build the house of your dreams in Santangelo! This 545 square meter plot of land is a unique opportunity to create a truly special residence. With an authorized buildable area of 150 m2, you will have enough space to design and build a personalized luxury villa that adapts to your specific tastes and needs. Furthermore, its strategic location in Benalmádena will allow you to enjoy all the modern comforts at your fingertips, while living in a quiet and peaceful environment surrounded by natural beauty. The location of this land is unbeatable. It enjoys a SOUTH orientation that guarantees a large amount of sunlight and impressive panoramic views of the Mediterranean Sea that extend along the entire coast of Benalmádena. These views are truly exceptional and unobstructed, allowing you to enjoy spectacular sunsets. In addition, access to the highway is quick and easy, giving you the convenience of easily moving along the entire coast. In a few minutes by car, you will have access to all the necessary services, such as supermarkets, shops, restaurants, hospitals and high-quality educational centers. This land is on an urban road and has water, electricity, sewage, public lighting and sidewalks. It is ideal for building a single-family residence (chalet) with up to three buildable floors. Don't miss the opportunity to build the house of your dreams in this privileged location in Santangelo!