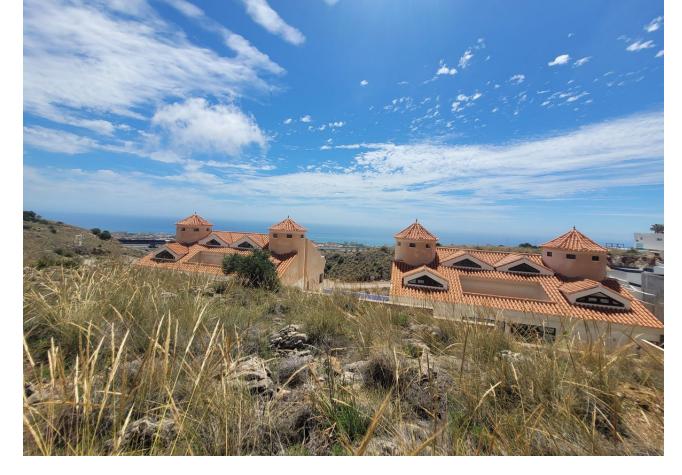

## Sales - Plot - Benalmadena 262.000€

Benalmadena Plot

545 m2

Build the house of your dreams in Santangelo! This 545 square meter plot of land is a unique opportunity to create a truly special residence. With an authorized buildable area of 150 m2, you will have enough space to design and build a personalized luxury villa that adapts to your specific tastes and needs. Furthermore, its strategic location in Benalmádena will allow you to enjoy all the modern comforts at your fingertips, while living in a quiet and peaceful environment surrounded by natural beauty. The location of this land is unbeatable. It enjoys a SOUTH orientation that guarantees a large amount of sunlight and impressive panoramic views of the Mediterranean Sea that extend along the entire coast of Benalmádena. These views are truly exceptional and unobstructed, allowing you to enjoy spectacular sunsets. In addition, access to the highway is quick and easy, giving you the convenience of easily moving along the entire coast. In a few minutes by car, you will have access to all the necessary services, such as supermarkets, shops, restaurants, hospitals and high-quality educational centers. This land is on an urban road and has water, electricity, sewage, public lighting and sidewalks. It is ideal for building a single-family residence (chalet) with up to three buildable floors. Don't miss the opportunity to build the house of your dreams in this privileged location in Santangelo!