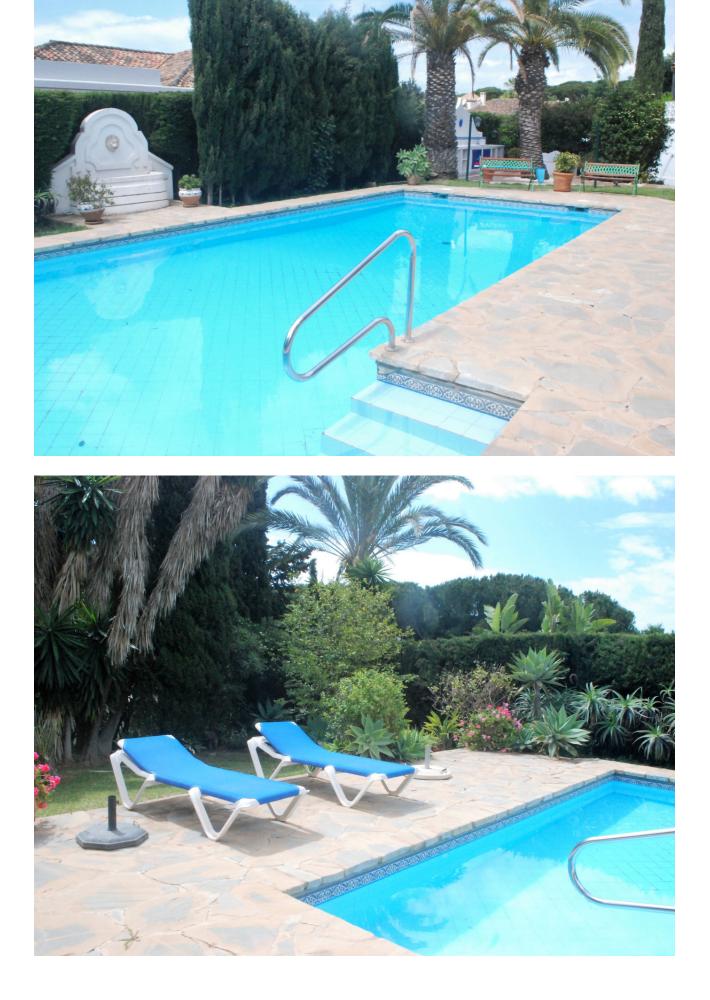

## Sales - House - Las Chapas 1.650.000€

This superb Andalusian style house is located in one of the best urbanizations of Marbella, in a natural and quiet environment, in Hacienda Las Chapas, known for its security and high quality villas acquired by international owners, a stone's throw from the beach and several golf courses and only 45 minutes from Málaga airport. This luxury house is built on one level and includes 5 bedrooms and 3 bathrooms, one of the bedrooms having a completely independent entrance that can be used as a studio. The entrance gives you direct access to a spacious living-dining room illuminated by large bay windows with electric shutters opening onto the terrace and its barbecue area, the garden planted with fruit trees such as fig, pomelo, lemon, almond trees, etc. exceptional swimming pool of 8 m/4 m. The modern kitchen is fully equipped and opens onto a charming patio which also serves the independent studio. The en-suite master bedroom is equipped with a large dressing room and also overlooks the garden. The other 3 bedrooms and their bathrooms are located opposite the master suite, which provides greater privacy. All rooms are equipped with an independent air conditioner. Additional features: Recently installed solar panels, 24-hour security, indoor and outdoor alarm system, suitable for disabled people, garage for 2 cars plus large secure parking, completely unobstructed landscaped garden.