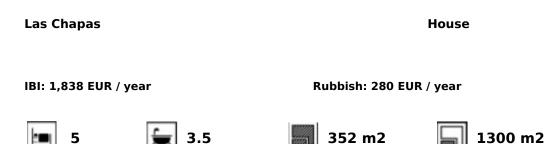

## Sales - House - Las Chapas 1.650.000€

This superb Andalusian style house is located in one of the best urbanizations of Marbella, in a natural and quiet environment, in Hacienda Las Chapas, known for its security and high quality villas acquired by international owners, a stone's throw from the beach and several golf courses and only 45 minutes from Málaga airport. This luxury house is built on one level and includes 5 bedrooms and 3 bathrooms, one of the bedrooms having a completely independent entrance that can be used as a studio. The entrance gives you direct access to a spacious living-dining room illuminated by large bay windows with electric shutters opening onto the terrace and its barbecue area, the garden planted with fruit trees such as fig, pomelo, lemon, almond trees, etc. exceptional swimming pool of 8 m/4 m. The modern kitchen is fully equipped and opens onto a charming patio which also serves the independent studio. The en-suite master bedroom is equipped with a large dressing room and also overlooks the garden. The other 3 bedrooms and their bathrooms are located opposite the master suite, which provides greater privacy. All rooms are equipped with an independent air conditioner. Additional features: Recently installed solar panels, 24-hour security, indoor and outdoor alarm system, suitable for disabled people, garage for 2 cars plus large secure parking, completely unobstructed landscaped garden.