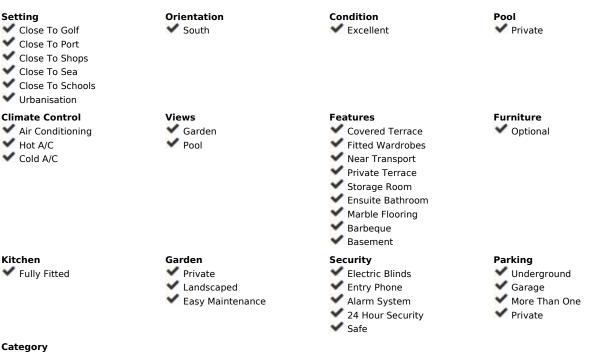

## Sales - House - Las Chapas 1.650.000€

This superb Andalusian style house is located in one of the best urbanizations of Marbella, in a natural and quiet environment, in Hacienda Las Chapas, known for its security and high quality villas acquired by international owners, a stone's throw from the beach and several golf courses and only 45 minutes from Málaga airport. This luxury house is built on one level and includes 5 bedrooms and 3 bathrooms, one of the bedrooms having a completely independent entrance that can be used as a studio. The entrance gives you direct access to a spacious living-dining room illuminated by large bay windows with electric shutters opening onto the terrace and its barbecue area, the garden planted with fruit trees such as fig, pomelo, lemon, almond trees, etc. exceptional swimming pool of 8 m/4 m. The modern kitchen is fully equipped and opens onto a charming patio which also serves the independent studio. The en-suite master bedroom is equipped with a large dressing room and also overlooks the garden. The other 3 bedrooms and their bathrooms are located opposite the master suite, which provides greater privacy. All rooms are equipped with an independent air conditioner. Additional features: Recently installed solar panels, 24-hour security, indoor and outdoor alarm system, suitable for disabled people, garage for 2 cars plus large secure parking, completely unobstructed landscaped garden.