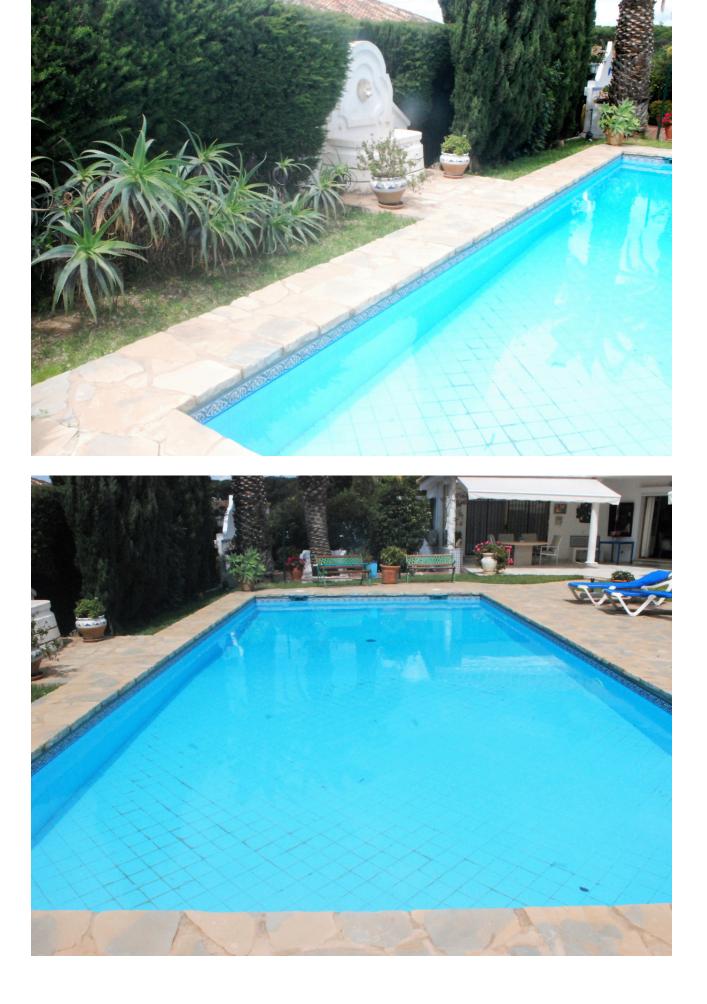

## Sales - House - Las Chapas 1.650.000€

This superb Andalusian style house is located in one of the best urbanizations of Marbella, in a natural and quiet environment, in Hacienda Las Chapas, known for its security and high quality villas acquired by international owners, a stone's throw from the beach and several golf courses and only 45 minutes from Málaga airport. This luxury house is built on one level and includes 5 bedrooms and 3 bathrooms, one of the bedrooms having a completely independent entrance that can be used as a studio. The entrance gives you direct access to a spacious living-dining room illuminated by large bay windows with electric shutters opening onto the terrace and its barbecue area, the garden planted with fruit trees such as fig, pomelo, lemon, almond trees, etc. exceptional swimming pool of 8 m/4 m. The modern kitchen is fully equipped and opens onto a charming patio which also serves the independent studio. The en-suite master bedroom is equipped with a large dressing room and also overlooks the garden. The other 3 bedrooms and their bathrooms are located opposite the master suite, which provides greater privacy. All rooms are equipped with an independent air conditioner. Additional features: Recently installed solar panels, 24-hour security, indoor and outdoor alarm system, suitable for disabled people, garage for 2 cars plus large secure parking, completely unobstructed landscaped garden.