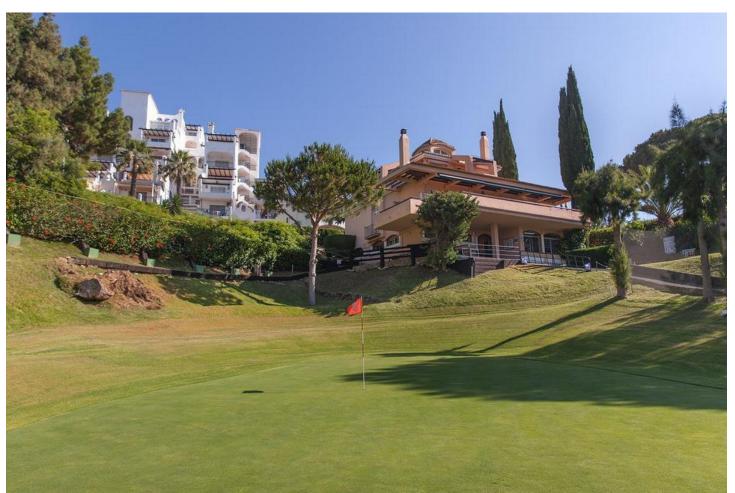

## Sales - Apartment - Calahonda 176.000€

Calahonda Apartment

2

1

105 m<sup>2</sup>

OCCUPIED PROPERTY. INVESTORS SPECIAL. The Property is transferred without the Seller knowing its current state of conservation, nor its occupational, rental, services and supplies situation. Impossibility of interior visit. The photographs may not correspond to the current state of the property. Not suitable for buyers requiring mortgage financing. Discover your new home on the Costa del Sol! We present this magnificent 105 m<sup>2</sup> apartment for sale, located in the prestigious CI Alcores de Calahonda complex, in Mijas, province of Malaga. This apartment has an area of 105 m<sup>2</sup> and is distributed in a spacious living-dining room, kitchen, 2 bedrooms, 1 bathroom and a terrace with spectacular views. The apartment includes as an exclusive and inseparable annex a parking space located in the open in the complex. In addition, CJ Alcores de Calahonda offers a communal swimming pool perfect for enjoying the sun and relaxing, and garden areas for walking and enjoying with the family. The house is very well connected by the AP-7 motorway, facilitating access to various areas. Nearby, you will find a wide variety of facilities such as a golf club, supermarket, the beach and restaurants, all a few minutes away. Do not miss this opportunity! Live in Calahonda, where comfort and quality of life are guaranteed. Middle Floor Apartment, Calahonda, Costa del Sol. 2 Bedrooms, 1 Bathroom, Built 105 m². Setting: Close To Golf, Close To Sea, Close To Town, Close To Forest, Urbanisation. Orientation: South. Condition: Good. Pool: Communal. Views: Sea, Mountain, Panoramic, Garden, Urban. Features: Lift, Private Terrace. Garden: Communal. Security: Gated Complex, Entry Phone. Parking: Street, Communal. Utilities: Electricity, Drinkable Water, Telephone. Category: Bargain, Beachfront, Cheap, Distressed, Golf, Holiday Homes, Investment, Luxury, Repossession.