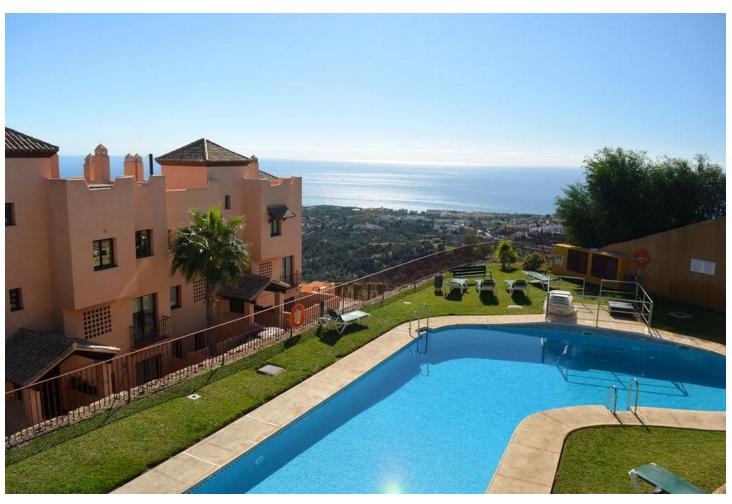

## Sales - Apartment - Calahonda 176.000€

Calahonda Apartment

2

1

105 m<sup>2</sup>

OCCUPIED PROPERTY. INVESTORS SPECIAL. The Property is transferred without the Seller knowing its current state of conservation, nor its occupational, rental, services and supplies situation. Impossibility of interior visit. The photographs may not correspond to the current state of the property. Not suitable for buyers requiring mortgage financing. Discover your new home on the Costa del Sol! We present this magnificent 105 m<sup>2</sup> apartment for sale, located in the prestigious CI Alcores de Calahonda complex, in Mijas, province of Malaga. This apartment has an area of 105 m<sup>2</sup> and is distributed in a spacious living-dining room, kitchen, 2 bedrooms, 1 bathroom and a terrace with spectacular views. The apartment includes as an exclusive and inseparable annex a parking space located in the open in the complex. In addition, CJ Alcores de Calahonda offers a communal swimming pool perfect for enjoying the sun and relaxing, and garden areas for walking and enjoying with the family. The house is very well connected by the AP-7 motorway, facilitating access to various areas. Nearby, you will find a wide variety of facilities such as a golf club, supermarket, the beach and restaurants, all a few minutes away. Do not miss this opportunity! Live in Calahonda, where comfort and quality of life are guaranteed. Middle Floor Apartment, Calahonda, Costa del Sol. 2 Bedrooms, 1 Bathroom, Built 105 m². Setting: Close To Golf, Close To Sea, Close To Town, Close To Forest, Urbanisation. Orientation: South. Condition: Good. Pool: Communal. Views: Sea, Mountain, Panoramic, Garden, Urban. Features: Lift, Private Terrace. Garden: Communal. Security: Gated Complex, Entry Phone. Parking: Street, Communal. Utilities: Electricity, Drinkable Water, Telephone. Category: Bargain, Beachfront, Cheap, Distressed, Golf, Holiday Homes, Investment, Luxury, Repossession.