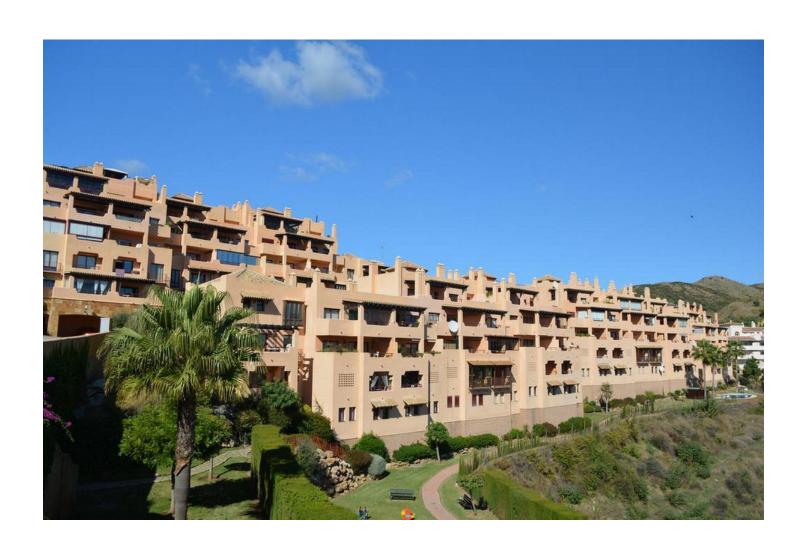

## Sales - Apartment - Calahonda 176.000€

Calahonda Apartment

2

1

105 m<sup>2</sup>

OCCUPIED PROPERTY. INVESTORS SPECIAL. The Property is transferred without the Seller knowing its current state of conservation, nor its occupational, rental, services and supplies situation. Impossibility of interior visit. The photographs may not correspond to the current state of the property. Not suitable for buyers requiring mortgage financing. Discover your new home on the Costa del Sol! We present this magnificent 105 m<sup>2</sup> apartment for sale, located in the prestigious CI Alcores de Calahonda complex, in Mijas, province of Malaga. This apartment has an area of 105 m<sup>2</sup> and is distributed in a spacious living-dining room, kitchen, 2 bedrooms, 1 bathroom and a terrace with spectacular views. The apartment includes as an exclusive and inseparable annex a parking space located in the open in the complex. In addition, CJ Alcores de Calahonda offers a communal swimming pool perfect for enjoying the sun and relaxing, and garden areas for walking and enjoying with the family. The house is very well connected by the AP-7 motorway, facilitating access to various areas. Nearby, you will find a wide variety of facilities such as a golf club, supermarket, the beach and restaurants, all a few minutes away. Do not miss this opportunity! Live in Calahonda, where comfort and quality of life are guaranteed. Middle Floor Apartment, Calahonda, Costa del Sol. 2 Bedrooms, 1 Bathroom, Built 105 m². Setting: Close To Golf, Close To Sea, Close To Town, Close To Forest, Urbanisation. Orientation: South. Condition: Good. Pool: Communal. Views: Sea, Mountain, Panoramic, Garden, Urban. Features: Lift, Private Terrace. Garden: Communal. Security: Gated Complex, Entry Phone. Parking: Street, Communal. Utilities: Electricity, Drinkable Water, Telephone. Category: Bargain, Beachfront, Cheap, Distressed, Golf, Holiday Homes, Investment, Luxury, Repossession.