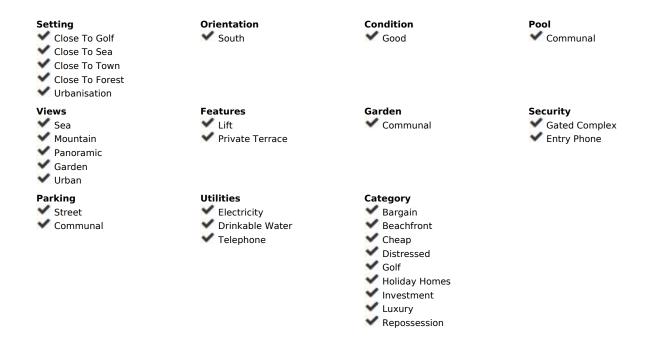

## Sales - Apartment - Calahonda 176.000€

Calahonda Apartment

2

1

105 m<sup>2</sup>

OCCUPIED PROPERTY. INVESTORS SPECIAL. The Property is transferred without the Seller knowing its current state of conservation, nor its occupational, rental, services and supplies situation. Impossibility of interior visit. The photographs may not correspond to the current state of the property. Not suitable for buyers requiring mortgage financing. Discover your new home on the Costa del Sol! We present this magnificent 105 m<sup>2</sup> apartment for sale, located in the prestigious CI Alcores de Calahonda complex, in Mijas, province of Malaga. This apartment has an area of 105 m<sup>2</sup> and is distributed in a spacious living-dining room, kitchen, 2 bedrooms, 1 bathroom and a terrace with spectacular views. The apartment includes as an exclusive and inseparable annex a parking space located in the open in the complex. In addition, CJ Alcores de Calahonda offers a communal swimming pool perfect for enjoying the sun and relaxing, and garden areas for walking and enjoying with the family. The house is very well connected by the AP-7 motorway, facilitating access to various areas. Nearby, you will find a wide variety of facilities such as a golf club, supermarket, the beach and restaurants, all a few minutes away. Do not miss this opportunity! Live in Calahonda, where comfort and quality of life are guaranteed. Middle Floor Apartment, Calahonda, Costa del Sol. 2 Bedrooms, 1 Bathroom, Built 105 m². Setting: Close To Golf, Close To Sea, Close To Town, Close To Forest, Urbanisation. Orientation: South. Condition: Good. Pool: Communal. Views: Sea, Mountain, Panoramic, Garden, Urban. Features: Lift, Private Terrace. Garden: Communal. Security: Gated Complex, Entry Phone. Parking: Street, Communal. Utilities: Electricity, Drinkable Water, Telephone. Category: Bargain, Beachfront, Cheap, Distressed, Golf, Holiday Homes, Investment, Luxury, Repossession.