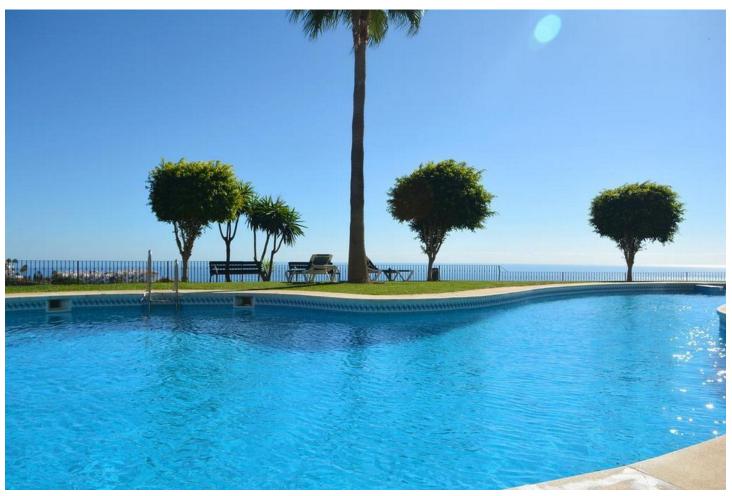

## Sales - Apartment - Calahonda 176.000€

Calahonda Apartment

2

1

105 m<sup>2</sup>

OCCUPIED PROPERTY. INVESTORS SPECIAL. The Property is transferred without the Seller knowing its current state of conservation, nor its occupational, rental, services and supplies situation. Impossibility of interior visit. The photographs may not correspond to the current state of the property. Not suitable for buyers requiring mortgage financing. Discover your new home on the Costa del Sol! We present this magnificent 105 m<sup>2</sup> apartment for sale, located in the prestigious CI Alcores de Calahonda complex, in Mijas, province of Malaga. This apartment has an area of 105 m<sup>2</sup> and is distributed in a spacious living-dining room, kitchen, 2 bedrooms, 1 bathroom and a terrace with spectacular views. The apartment includes as an exclusive and inseparable annex a parking space located in the open in the complex. In addition, CJ Alcores de Calahonda offers a communal swimming pool perfect for enjoying the sun and relaxing, and garden areas for walking and enjoying with the family. The house is very well connected by the AP-7 motorway, facilitating access to various areas. Nearby, you will find a wide variety of facilities such as a golf club, supermarket, the beach and restaurants, all a few minutes away. Do not miss this opportunity! Live in Calahonda, where comfort and quality of life are guaranteed. Middle Floor Apartment, Calahonda, Costa del Sol. 2 Bedrooms, 1 Bathroom, Built 105 m². Setting: Close To Golf, Close To Sea, Close To Town, Close To Forest, Urbanisation. Orientation: South. Condition: Good. Pool: Communal. Views: Sea, Mountain, Panoramic, Garden, Urban. Features: Lift, Private Terrace. Garden: Communal. Security: Gated Complex, Entry Phone. Parking: Street, Communal. Utilities: Electricity, Drinkable Water, Telephone. Category: Bargain, Beachfront, Cheap, Distressed, Golf, Holiday Homes, Investment, Luxury, Repossession.