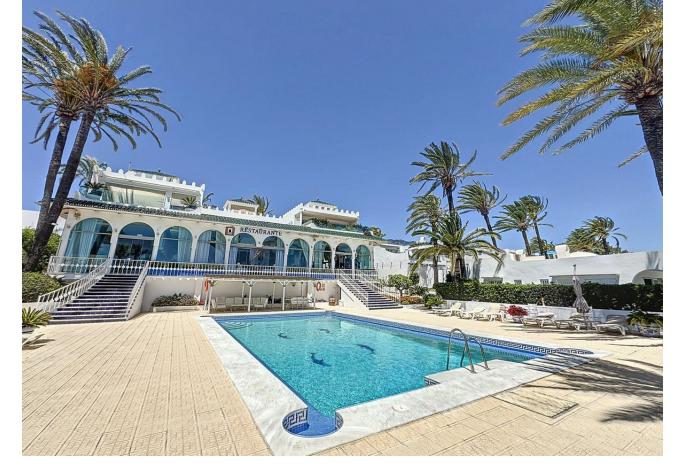

## Apartment

This studio is located in one of the most beautiful and legendary residences in Marbella, in the heart of the prestigious Golden Mile district. It offers a luxurious lifestyle in a privileged environment. With a surface living area of 15 m2, it has been completely renovated and is the ideal base for a couple or a single person. It is also an interesting investment for those looking for quality rental investments. From its seaside location, residents can enjoy stunning views of the Mediterranean and immediate access to the beach and Paseo Maritimo. The property is located within walking distance of the Hotel Puente Romano. It is a gated community with 24-hour security ensuring peace and quiet. It has a large elegant swimming pool, magnificent flower gardens and a closed garage (16 m2)