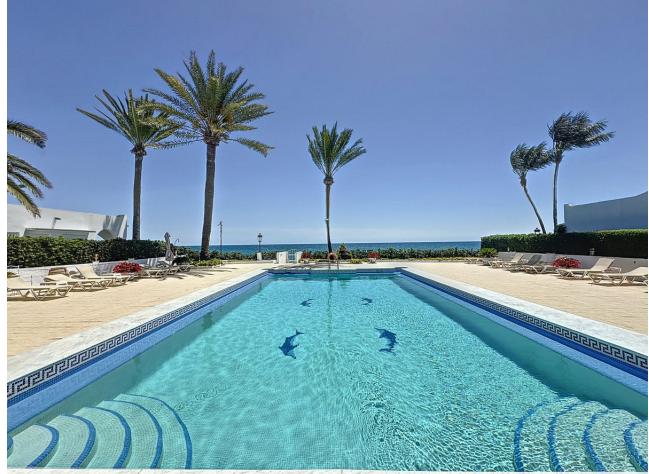

## Apartment

This studio is located in one of the most beautiful and legendary residences in Marbella, in the heart of the prestigious Golden Mile district. It offers a luxurious lifestyle in a privileged environment. With a surface living area of 15 m2, it has been completely renovated and is the ideal base for a couple or a single person. It is also an interesting investment for those looking for quality rental investments. From its seaside location, residents can enjoy stunning views of the Mediterranean and immediate access to the beach and Paseo Maritimo. The property is located within walking distance of the Hotel Puente Romano. It is a gated community with 24-hour security ensuring peace and quiet. It has a large elegant swimming pool, magnificent flower gardens and a closed garage (16 m2)

| Setting<br>Beachfront<br>Commercial Area<br>Beachside<br>Close To Golf<br>Close To Shops<br>Close To Town<br>Close To Schools<br>Close To Marina | Orientation<br>✓ South                  | Condition<br>Recently Renovated<br>Recently Refurbished | Pool<br>Communal            |
|--------------------------------------------------------------------------------------------------------------------------------------------------|-----------------------------------------|---------------------------------------------------------|-----------------------------|
| Climate Control<br>Hot A/C<br>Cold A/C                                                                                                           | Views<br>✓ Sea                          | Furniture<br>Fully Furnished                            | Kitchen<br>Partially Fitted |
| Security<br>Gated Complex<br>24 Hour Security                                                                                                    | Parking<br>Garage<br>Covered<br>Private | Category<br>Beachfront                                  |                             |