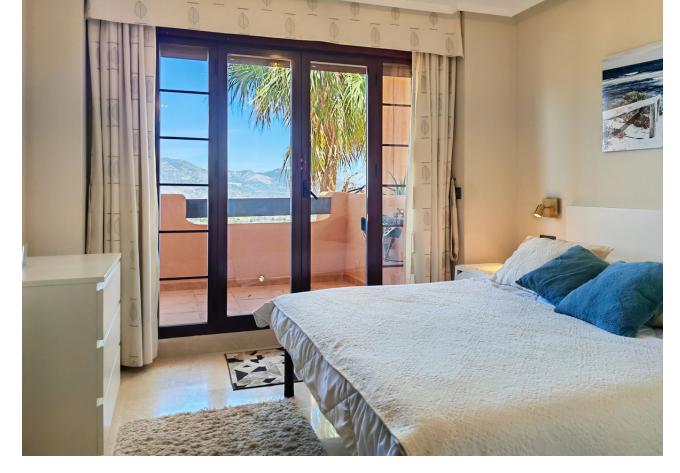

## Sales - Apartment - Marbella 310.000€

Marbella Apartment

Community: 3,552 EUR / year IBI: 494 EUR / year

2

2

192 m2

Apartment for sale in El Soto de Marbella, Marbella with 2 bedrooms, 2 bathrooms and with orientation east, with communal swimming pool, private garage (1 parking spaces) and communal garden. Regarding property dimensions, it has 192 m² built, 122 m² interior and 25 m² terrace. Has the following facilities mountainside, air conditioning, fully furnished, fully fitted kitchen, utility room, fireplace, marble floors, satellite tv, guest room, dining room, private terrace, kitchen equipped, living room, sea view, mountain view, laundry room, electric blinds, fitted wardrobes, gated community, lift, panoramic view, close to sea / beach, close to golf, handicap accessible, excellent condition, close to shops, close to town, close to schools, surveillance cameras and pets allowed.

| Setting Close To Golf Close To Shops Close To Sea Close To Town Close To Schools | Orientation  East            | <b>Condition</b> Excellent                                                               | Pool Communal              |
|----------------------------------------------------------------------------------|------------------------------|------------------------------------------------------------------------------------------|----------------------------|
| Climate Control Air Conditioning Fireplace                                       | Views Sea Mountain Panoramic | Features Lift Fitted Wardrobes Private Terrace Satellite TV Utility Room Marble Flooring | Furniture  Fully Furnished |
| Kitchen Fully Fitted Partially Fitted                                            | Garden Communal              | Security Electric Blinds                                                                 | Parking Private            |