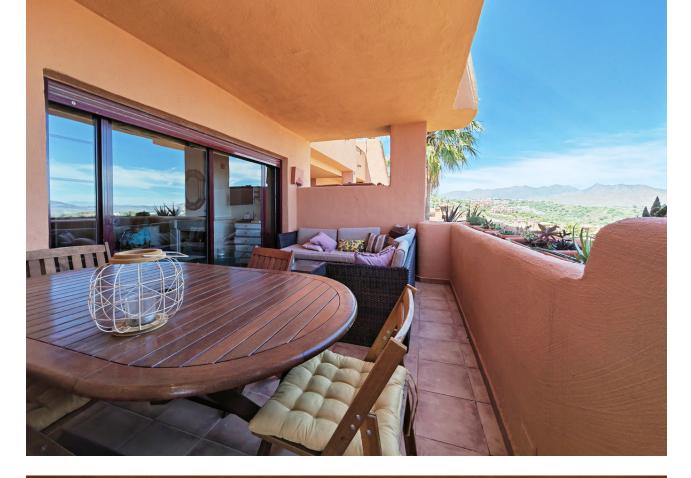

## Sales - Apartment - Marbella 310.000€

Marbella Apartment

Community: 3,552 EUR / year IBI: 494 EUR / year

2

2

192 m2

Apartment for sale in El Soto de Marbella, Marbella with 2 bedrooms, 2 bathrooms and with orientation east, with communal swimming pool, private garage (1 parking spaces) and communal garden. Regarding property dimensions, it has 192 m² built, 122 m² interior and 25 m² terrace. Has the following facilities mountainside, air conditioning, fully furnished, fully fitted kitchen, utility room, fireplace, marble floors, satellite tv, guest room, dining room, private terrace, kitchen equipped, living room, sea view, mountain view, laundry room, electric blinds, fitted wardrobes, gated community, lift, panoramic view, close to sea / beach, close to golf, handicap accessible, excellent condition, close to shops, close to town, close to schools, surveillance cameras and pets allowed.

| Setting Close To Golf Close To Shops Close To Sea Close To Town Close To Schools | Orientation  East            | <b>Condition</b> Excellent                                                               | Pool Communal              |
|----------------------------------------------------------------------------------|------------------------------|------------------------------------------------------------------------------------------|----------------------------|
| Climate Control Air Conditioning Fireplace                                       | Views Sea Mountain Panoramic | Features Lift Fitted Wardrobes Private Terrace Satellite TV Utility Room Marble Flooring | Furniture  Fully Furnished |
| Kitchen Fully Fitted Partially Fitted                                            | Garden Communal              | Security Electric Blinds                                                                 | Parking Private            |