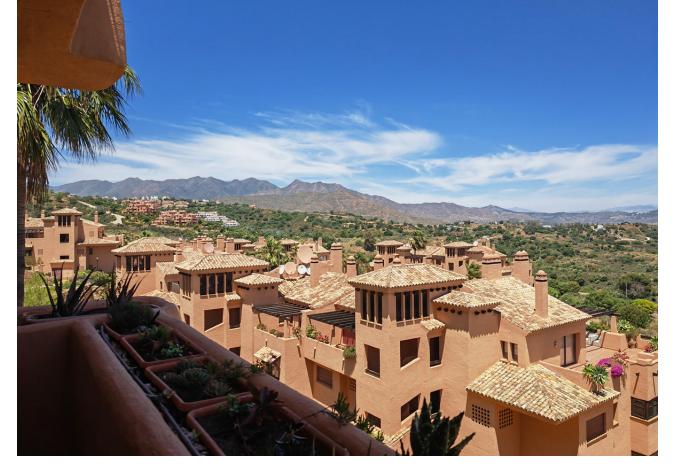

## Sales - Apartment - Marbella 310.000€

Marbella Apartment

Community: 3,552 EUR / year IBI: 494 EUR / year

2

2

192 m2

Apartment for sale in El Soto de Marbella, Marbella with 2 bedrooms, 2 bathrooms and with orientation east, with communal swimming pool, private garage (1 parking spaces) and communal garden. Regarding property dimensions, it has 192 m² built, 122 m² interior and 25 m² terrace. Has the following facilities mountainside, air conditioning, fully furnished, fully fitted kitchen, utility room, fireplace, marble floors, satellite tv, guest room, dining room, private terrace, kitchen equipped, living room, sea view, mountain view, laundry room, electric blinds, fitted wardrobes, gated community, lift, panoramic view, close to sea / beach, close to golf, handicap accessible, excellent condition, close to shops, close to town, close to schools, surveillance cameras and pets allowed.

| Setting Close To Golf Close To Shops Close To Sea Close To Town Close To Schools | Orientation  East            | <b>Condition</b> Excellent                                                               | Pool Communal              |
|----------------------------------------------------------------------------------|------------------------------|------------------------------------------------------------------------------------------|----------------------------|
| Climate Control Air Conditioning Fireplace                                       | Views Sea Mountain Panoramic | Features Lift Fitted Wardrobes Private Terrace Satellite TV Utility Room Marble Flooring | Furniture  Fully Furnished |
| Kitchen Fully Fitted Partially Fitted                                            | Garden Communal              | Security Electric Blinds                                                                 | Parking Private            |