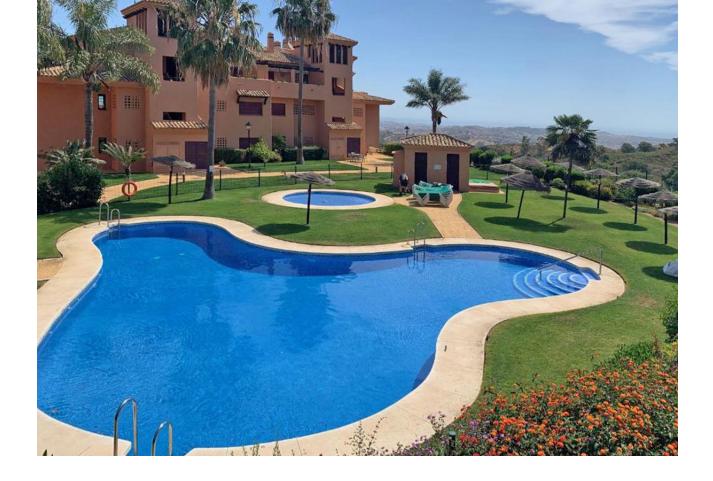

## Sales - Apartment - Marbella 310.000€

Marbella Apartment

Community: 3,552 EUR / year IBI: 494 EUR / year

2

2

192 m2

Apartment for sale in El Soto de Marbella, Marbella with 2 bedrooms, 2 bathrooms and with orientation east, with communal swimming pool, private garage (1 parking spaces) and communal garden. Regarding property dimensions, it has 192 m² built, 122 m² interior and 25 m² terrace. Has the following facilities mountainside, air conditioning, fully furnished, fully fitted kitchen, utility room, fireplace, marble floors, satellite tv, guest room, dining room, private terrace, kitchen equipped, living room, sea view, mountain view, laundry room, electric blinds, fitted wardrobes, gated community, lift, panoramic view, close to sea / beach, close to golf, handicap accessible, excellent condition, close to shops, close to town, close to schools, surveillance cameras and pets allowed.