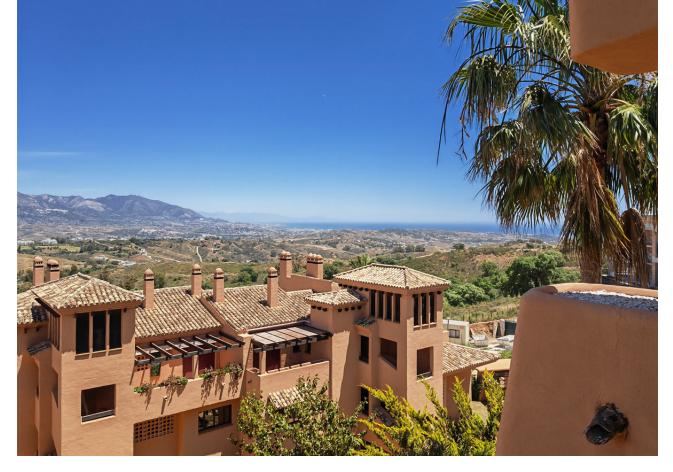

## Sales - Apartment - Marbella 310.000€

Marbella Apartment

Community: 3,552 EUR / year IBI: 494 EUR / year

2

2

192 m2

Apartment for sale in El Soto de Marbella, Marbella with 2 bedrooms, 2 bathrooms and with orientation east, with communal swimming pool, private garage (1 parking spaces) and communal garden. Regarding property dimensions, it has 192 m² built, 122 m² interior and 25 m² terrace. Has the following facilities mountainside, air conditioning, fully furnished, fully fitted kitchen, utility room, fireplace, marble floors, satellite tv, guest room, dining room, private terrace, kitchen equipped, living room, sea view, mountain view, laundry room, electric blinds, fitted wardrobes, gated community, lift, panoramic view, close to sea / beach, close to golf, handicap accessible, excellent condition, close to shops, close to town, close to schools, surveillance cameras and pets allowed.

| Setting Close To Golf Close To Shops Close To Sea Close To Town Close To Schools | Orientation  East            | <b>Condition</b> Excellent                                                               | Pool Communal              |
|----------------------------------------------------------------------------------|------------------------------|------------------------------------------------------------------------------------------|----------------------------|
| Climate Control Air Conditioning Fireplace                                       | Views Sea Mountain Panoramic | Features Lift Fitted Wardrobes Private Terrace Satellite TV Utility Room Marble Flooring | Furniture  Fully Furnished |
| Kitchen Fully Fitted Partially Fitted                                            | Garden Communal              | Security Electric Blinds                                                                 | Parking Private            |