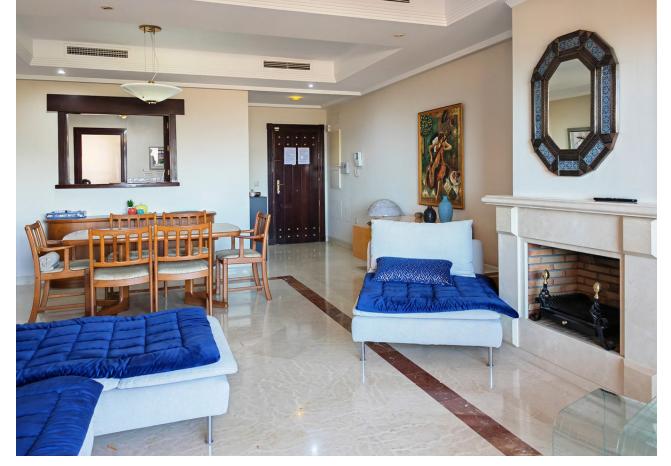

## Sales - Apartment - Marbella 310.000€

Marbella Apartment

Community: 3,552 EUR / year IBI: 494 EUR / year

2

2

192 m2

Apartment for sale in El Soto de Marbella, Marbella with 2 bedrooms, 2 bathrooms and with orientation east, with communal swimming pool, private garage (1 parking spaces) and communal garden. Regarding property dimensions, it has 192 m² built, 122 m² interior and 25 m² terrace. Has the following facilities mountainside, air conditioning, fully furnished, fully fitted kitchen, utility room, fireplace, marble floors, satellite tv, guest room, dining room, private terrace, kitchen equipped, living room, sea view, mountain view, laundry room, electric blinds, fitted wardrobes, gated community, lift, panoramic view, close to sea / beach, close to golf, handicap accessible, excellent condition, close to shops, close to town, close to schools, surveillance cameras and pets allowed.

| Setting Close To Golf Close To Shops Close To Sea Close To Town Close To Schools | Orientation  East            | <b>Condition</b> Excellent                                                               | Pool Communal              |
|----------------------------------------------------------------------------------|------------------------------|------------------------------------------------------------------------------------------|----------------------------|
| Climate Control Air Conditioning Fireplace                                       | Views Sea Mountain Panoramic | Features Lift Fitted Wardrobes Private Terrace Satellite TV Utility Room Marble Flooring | Furniture  Fully Furnished |
| Kitchen Fully Fitted Partially Fitted                                            | Garden Communal              | Security Electric Blinds                                                                 | Parking Private            |