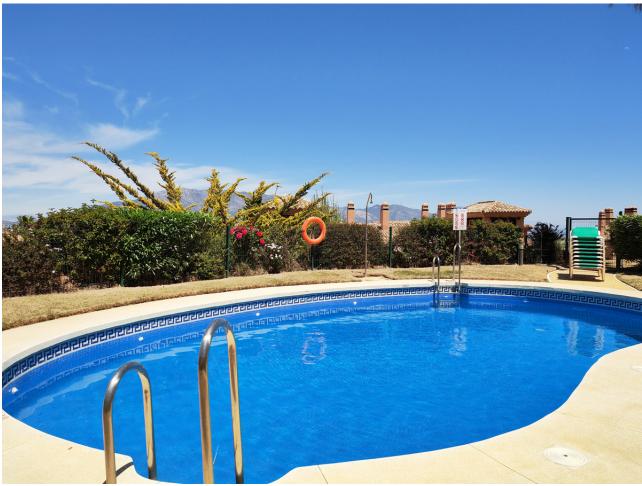

## Sales - Apartment - Marbella 310.000€

Marbella Apartment

Community: 3,552 EUR / year IBI: 494 EUR / year

2

2

192 m2

Apartment for sale in El Soto de Marbella, Marbella with 2 bedrooms, 2 bathrooms and with orientation east, with communal swimming pool, private garage (1 parking spaces) and communal garden. Regarding property dimensions, it has 192 m² built, 122 m² interior and 25 m² terrace. Has the following facilities mountainside, air conditioning, fully furnished, fully fitted kitchen, utility room, fireplace, marble floors, satellite tv, guest room, dining room, private terrace, kitchen equipped, living room, sea view, mountain view, laundry room, electric blinds, fitted wardrobes, gated community, lift, panoramic view, close to sea / beach, close to golf, handicap accessible, excellent condition, close to shops, close to town, close to schools, surveillance cameras and pets allowed.

| Setting Close To Golf Close To Shops Close To Sea Close To Town Close To Schools | Orientation  East            | <b>Condition</b> Excellent                                                               | Pool Communal              |
|----------------------------------------------------------------------------------|------------------------------|------------------------------------------------------------------------------------------|----------------------------|
| Climate Control Air Conditioning Fireplace                                       | Views Sea Mountain Panoramic | Features Lift Fitted Wardrobes Private Terrace Satellite TV Utility Room Marble Flooring | Furniture  Fully Furnished |
| Kitchen Fully Fitted Partially Fitted                                            | Garden Communal              | Security Electric Blinds                                                                 | Parking Private            |