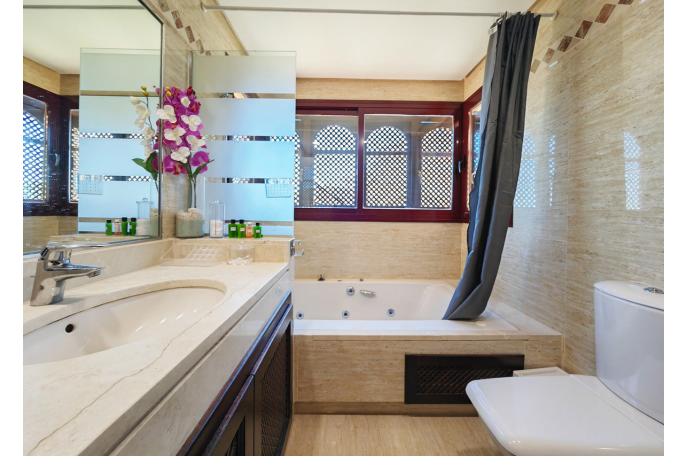

## Sales - Apartment - Marbella 310.000€

Marbella Apartment

Community: 3,552 EUR / year IBI: 494 EUR / year

2

2

192 m2

Apartment for sale in El Soto de Marbella, Marbella with 2 bedrooms, 2 bathrooms and with orientation east, with communal swimming pool, private garage (1 parking spaces) and communal garden. Regarding property dimensions, it has 192 m² built, 122 m² interior and 25 m² terrace. Has the following facilities mountainside, air conditioning, fully furnished, fully fitted kitchen, utility room, fireplace, marble floors, satellite tv, guest room, dining room, private terrace, kitchen equipped, living room, sea view, mountain view, laundry room, electric blinds, fitted wardrobes, gated community, lift, panoramic view, close to sea / beach, close to golf, handicap accessible, excellent condition, close to shops, close to town, close to schools, surveillance cameras and pets allowed.

| Setting Close To Golf Close To Shops Close To Sea Close To Town Close To Schools | Orientation  East            | <b>Condition</b> Excellent                                                               | Pool Communal              |
|----------------------------------------------------------------------------------|------------------------------|------------------------------------------------------------------------------------------|----------------------------|
| Climate Control Air Conditioning Fireplace                                       | Views Sea Mountain Panoramic | Features Lift Fitted Wardrobes Private Terrace Satellite TV Utility Room Marble Flooring | Furniture  Fully Furnished |
| Kitchen Fully Fitted Partially Fitted                                            | Garden Communal              | Security Electric Blinds                                                                 | Parking Private            |