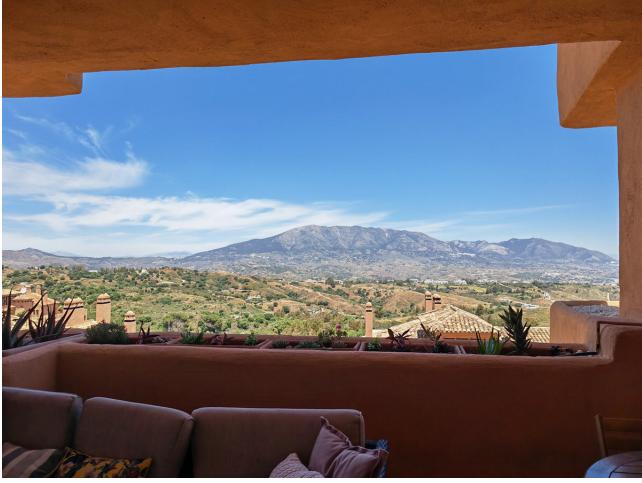

## Sales - Apartment - Marbella 310.000€

Marbella Apartment

Community: 3,552 EUR / year IBI: 494 EUR / year

2

2

192 m2

Apartment for sale in El Soto de Marbella, Marbella with 2 bedrooms, 2 bathrooms and with orientation east, with communal swimming pool, private garage (1 parking spaces) and communal garden. Regarding property dimensions, it has 192 m² built, 122 m² interior and 25 m² terrace. Has the following facilities mountainside, air conditioning, fully furnished, fully fitted kitchen, utility room, fireplace, marble floors, satellite tv, guest room, dining room, private terrace, kitchen equipped, living room, sea view, mountain view, laundry room, electric blinds, fitted wardrobes, gated community, lift, panoramic view, close to sea / beach, close to golf, handicap accessible, excellent condition, close to shops, close to town, close to schools, surveillance cameras and pets allowed.

| Setting Close To Golf Close To Shops Close To Sea Close To Town Close To Schools | Orientation  East            | <b>Condition</b> Excellent                                                               | Pool Communal              |
|----------------------------------------------------------------------------------|------------------------------|------------------------------------------------------------------------------------------|----------------------------|
| Climate Control Air Conditioning Fireplace                                       | Views Sea Mountain Panoramic | Features Lift Fitted Wardrobes Private Terrace Satellite TV Utility Room Marble Flooring | Furniture  Fully Furnished |
| Kitchen Fully Fitted Partially Fitted                                            | Garden Communal              | Security Electric Blinds                                                                 | Parking Private            |