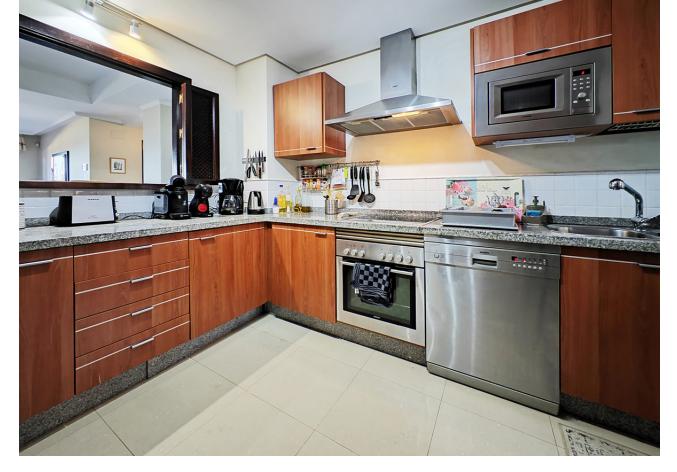

## Sales - Apartment - Marbella 310.000€

Marbella Apartment

Community: 3,552 EUR / year IBI: 494 EUR / year

2

2

192 m2

Apartment for sale in El Soto de Marbella, Marbella with 2 bedrooms, 2 bathrooms and with orientation east, with communal swimming pool, private garage (1 parking spaces) and communal garden. Regarding property dimensions, it has 192 m² built, 122 m² interior and 25 m² terrace. Has the following facilities mountainside, air conditioning, fully furnished, fully fitted kitchen, utility room, fireplace, marble floors, satellite tv, guest room, dining room, private terrace, kitchen equipped, living room, sea view, mountain view, laundry room, electric blinds, fitted wardrobes, gated community, lift, panoramic view, close to sea / beach, close to golf, handicap accessible, excellent condition, close to shops, close to town, close to schools, surveillance cameras and pets allowed.