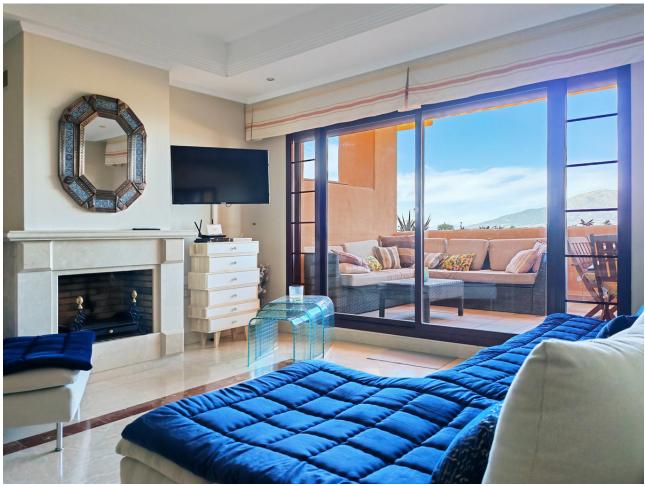

## Sales - Apartment - Marbella 310.000€

Marbella Apartment

Community: 3,552 EUR / year IBI: 494 EUR / year

2

2

192 m2

Apartment for sale in El Soto de Marbella, Marbella with 2 bedrooms, 2 bathrooms and with orientation east, with communal swimming pool, private garage (1 parking spaces) and communal garden. Regarding property dimensions, it has 192 m² built, 122 m² interior and 25 m² terrace. Has the following facilities mountainside, air conditioning, fully furnished, fully fitted kitchen, utility room, fireplace, marble floors, satellite tv, guest room, dining room, private terrace, kitchen equipped, living room, sea view, mountain view, laundry room, electric blinds, fitted wardrobes, gated community, lift, panoramic view, close to sea / beach, close to golf, handicap accessible, excellent condition, close to shops, close to town, close to schools, surveillance cameras and pets allowed.

| Setting Close To Golf Close To Shops Close To Sea Close To Town Close To Schools | Orientation  East            | <b>Condition</b> Excellent                                                               | Pool Communal              |
|----------------------------------------------------------------------------------|------------------------------|------------------------------------------------------------------------------------------|----------------------------|
| Climate Control Air Conditioning Fireplace                                       | Views Sea Mountain Panoramic | Features Lift Fitted Wardrobes Private Terrace Satellite TV Utility Room Marble Flooring | Furniture  Fully Furnished |
| Kitchen Fully Fitted Partially Fitted                                            | Garden Communal              | Security Electric Blinds                                                                 | Parking Private            |