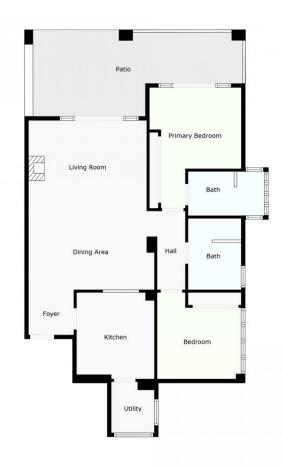

## Sales - Apartment - Marbella 310.000€

Marbella Apartment

Community: 3,552 EUR / year IBI: 494 EUR / year

2

2

192 m2

Apartment for sale in El Soto de Marbella, Marbella with 2 bedrooms, 2 bathrooms and with orientation east, with communal swimming pool, private garage (1 parking spaces) and communal garden. Regarding property dimensions, it has 192 m² built, 122 m² interior and 25 m² terrace. Has the following facilities mountainside, air conditioning, fully furnished, fully fitted kitchen, utility room, fireplace, marble floors, satellite tv, guest room, dining room, private terrace, kitchen equipped, living room, sea view, mountain view, laundry room, electric blinds, fitted wardrobes, gated community, lift, panoramic view, close to sea / beach, close to golf, handicap accessible, excellent condition, close to shops, close to town, close to schools, surveillance cameras and pets allowed.