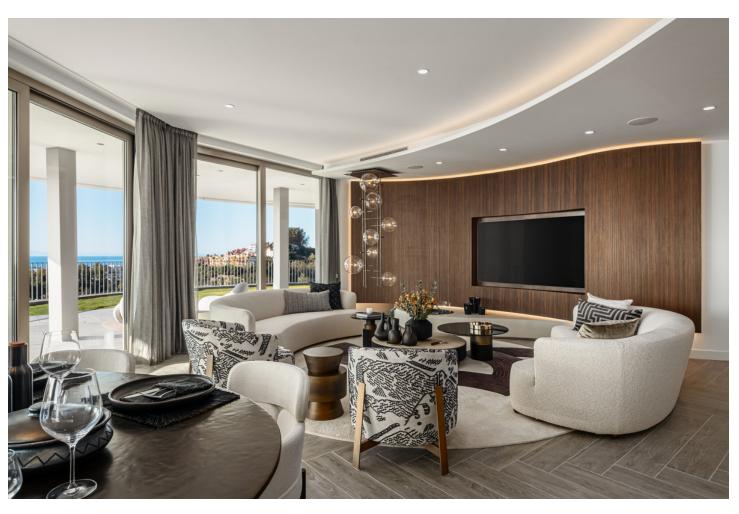

## Sales - Apartment - Benahavís 3.499.500€

Benahavís Apartment

3

3

663 m2

192 m2

Discover this modern 3-bedroom ground floor apartment in a new eco-friendly development in Benahavís, offering panoramic sea views. Situated within a gated resort-style community surrounded by lush landscaped gardens, this apartment embodies contemporary design and organic architecture principles, blending seamlessly with its natural surroundings. Inspired by Frank Lloyd Wright's philosophy, the property integrates innovative design with state-of-the-art interiors, setting new standards for luxurious living. Enjoy premium amenities such as 24-hour security, a Kids' area, concierge services, tennis/paddle courts, a spa, and indoor/outdoor pools. Nestled amidst nature yet close to amenities, leisure spots, and golf courses, Benahavís municipality hosts some of Europe's most exclusive golf clubs and resorts. Nearby San Pedro de Alcántara, Nueva Andalucía, and Puerto Banús offer access to top-notch restaurants, beach clubs, and designer boutiques. Spanning 663 m² with a private plot of 192 m², this ground floor apartment features an openplan layout, floor-to-ceiling windows, and glass doors offering stunning views. It includes a spacious living room, large terraces, a sleek kitchen, 3 bedroom suites, a guest toilet, storage room, and 2 parking spaces. The 232 m² terrace is perfect for enjoying sea vistas and Mediterranean sunsets. This exclusive modern luxury apartment in a new development presents an opportunity to embrace the sophisticated Mediterranean lifestyle in Marbella.