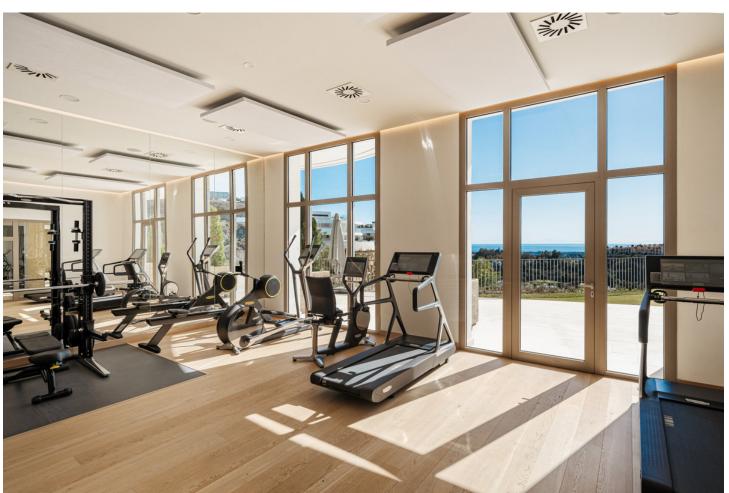

## Sales - Apartment - Benahavís 3.499.500€

Benahavís Apartment

3

3

663 m2

192 m2

Discover this modern 3-bedroom ground floor apartment in a new eco-friendly development in Benahavís, offering panoramic sea views. Situated within a gated resort-style community surrounded by lush landscaped gardens, this apartment embodies contemporary design and organic architecture principles, blending seamlessly with its natural surroundings. Inspired by Frank Lloyd Wright's philosophy, the property integrates innovative design with state-of-the-art interiors, setting new standards for luxurious living. Enjoy premium amenities such as 24-hour security, a Kids' area, concierge services, tennis/paddle courts, a spa, and indoor/outdoor pools. Nestled amidst nature yet close to amenities, leisure spots, and golf courses, Benahavís municipality hosts some of Europe's most exclusive golf clubs and resorts. Nearby San Pedro de Alcántara, Nueva Andalucía, and Puerto Banús offer access to top-notch restaurants, beach clubs, and designer boutiques. Spanning 663 m² with a private plot of 192 m², this ground floor apartment features an openplan layout, floor-to-ceiling windows, and glass doors offering stunning views. It includes a spacious living room, large terraces, a sleek kitchen, 3 bedroom suites, a guest toilet, storage room, and 2 parking spaces. The 232 m² terrace is perfect for enjoying sea vistas and Mediterranean sunsets. This exclusive modern luxury apartment in a new development presents an opportunity to embrace the sophisticated Mediterranean lifestyle in Marbella.

**Setting**✓ Close To Golf

Views
Sea
Panoramic

Category
Luxury

Condition

Excellent

Features
Private Terrace
Gym
Tennis Court

Pool
Communal
Indoor
Garden
Communal

Climate Control