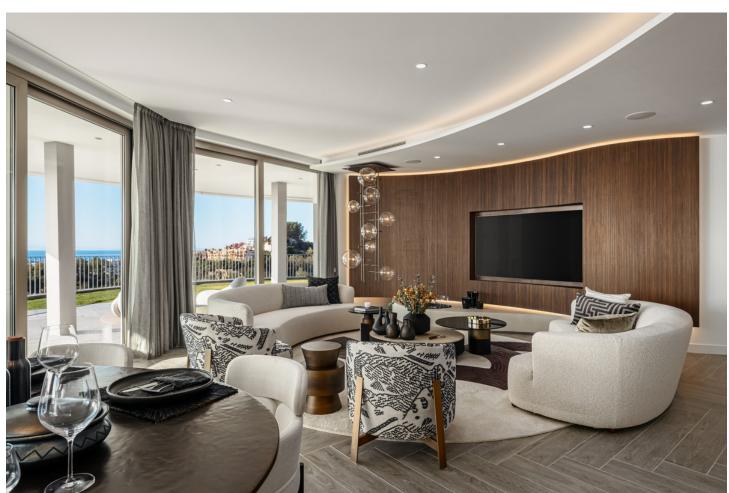

## Sales - Apartment - Benahavís 3.499.500€

Benahavís Apartment

3

3

663 m2

192 m2

Discover this modern 3-bedroom ground floor apartment in a new eco-friendly development in Benahavís, offering panoramic sea views. Situated within a gated resort-style community surrounded by lush landscaped gardens, this apartment embodies contemporary design and organic architecture principles, blending seamlessly with its natural surroundings. Inspired by Frank Lloyd Wright's philosophy, the property integrates innovative design with state-of-the-art interiors, setting new standards for luxurious living. Enjoy premium amenities such as 24-hour security, a Kids' area, concierge services, tennis/paddle courts, a spa, and indoor/outdoor pools. Nestled amidst nature yet close to amenities, leisure spots, and golf courses, Benahavís municipality hosts some of Europe's most exclusive golf clubs and resorts. Nearby San Pedro de Alcántara, Nueva Andalucía, and Puerto Banús offer access to top-notch restaurants, beach clubs, and designer boutiques. Spanning 663 m² with a private plot of 192 m², this ground floor apartment features an openplan layout, floor-to-ceiling windows, and glass doors offering stunning views. It includes a spacious living room, large terraces, a sleek kitchen, 3 bedroom suites, a guest toilet, storage room, and 2 parking spaces. The 232 m² terrace is perfect for enjoying sea vistas and Mediterranean sunsets. This exclusive modern luxury apartment in a new development presents an opportunity to embrace the sophisticated Mediterranean lifestyle in Marbella.