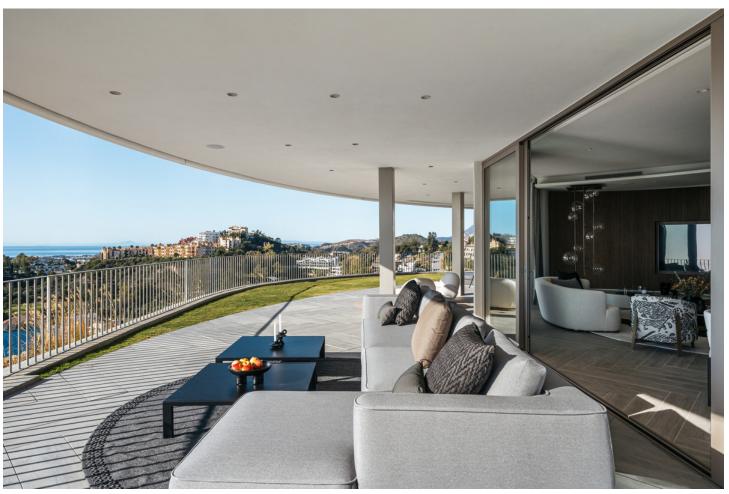

## Sales - Apartment - Benahavís 3.499.500€

Benahavís Apartment

3

3

663 m2

192 m2

Discover this modern 3-bedroom ground floor apartment in a new eco-friendly development in Benahavís, offering panoramic sea views. Situated within a gated resort-style community surrounded by lush landscaped gardens, this apartment embodies contemporary design and organic architecture principles, blending seamlessly with its natural surroundings. Inspired by Frank Lloyd Wright's philosophy, the property integrates innovative design with state-of-the-art interiors, setting new standards for luxurious living. Enjoy premium amenities such as 24-hour security, a Kids' area, concierge services, tennis/paddle courts, a spa, and indoor/outdoor pools. Nestled amidst nature yet close to amenities, leisure spots, and golf courses, Benahavís municipality hosts some of Europe's most exclusive golf clubs and resorts. Nearby San Pedro de Alcántara, Nueva Andalucía, and Puerto Banús offer access to top-notch restaurants, beach clubs, and designer boutiques. Spanning 663 m² with a private plot of 192 m², this ground floor apartment features an openplan layout, floor-to-ceiling windows, and glass doors offering stunning views. It includes a spacious living room, large terraces, a sleek kitchen, 3 bedroom suites, a guest toilet, storage room, and 2 parking spaces. The 232 m² terrace is perfect for enjoying sea vistas and Mediterranean sunsets. This exclusive modern luxury apartment in a new development presents an opportunity to embrace the sophisticated Mediterranean lifestyle in Marbella.

**Setting**✓ Close To Golf

Views
Sea
Panoramic

Category
Luxury

Condition

Excellent

Features
Private Terrace
Gym
Tennis Court

Pool
Communal
Indoor
Garden
Communal

Climate Control