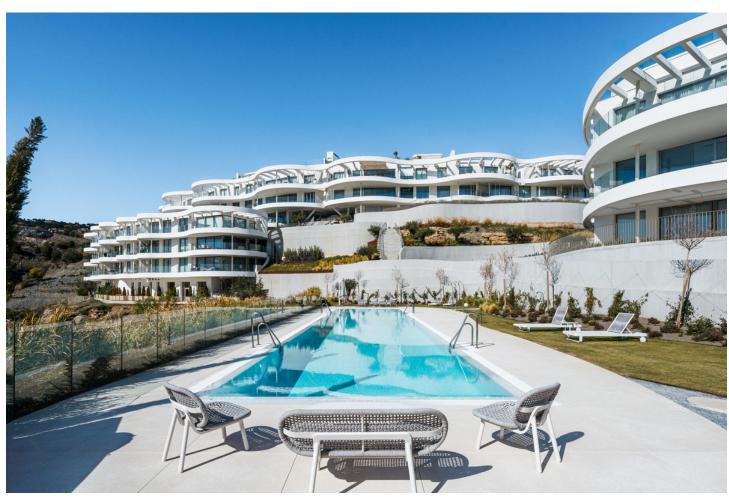

## Sales - Apartment - Benahavís 3.499.500€

Benahavís Apartment

3

3

663 m2

192 m2

Discover this modern 3-bedroom ground floor apartment in a new eco-friendly development in Benahavís, offering panoramic sea views. Situated within a gated resort-style community surrounded by lush landscaped gardens, this apartment embodies contemporary design and organic architecture principles, blending seamlessly with its natural surroundings. Inspired by Frank Lloyd Wright's philosophy, the property integrates innovative design with state-of-the-art interiors, setting new standards for luxurious living. Enjoy premium amenities such as 24-hour security, a Kids' area, concierge services, tennis/paddle courts, a spa, and indoor/outdoor pools. Nestled amidst nature yet close to amenities, leisure spots, and golf courses, Benahavís municipality hosts some of Europe's most exclusive golf clubs and resorts. Nearby San Pedro de Alcántara, Nueva Andalucía, and Puerto Banús offer access to top-notch restaurants, beach clubs, and designer boutiques. Spanning 663 m² with a private plot of 192 m², this ground floor apartment features an openplan layout, floor-to-ceiling windows, and glass doors offering stunning views. It includes a spacious living room, large terraces, a sleek kitchen, 3 bedroom suites, a guest toilet, storage room, and 2 parking spaces. The 232 m² terrace is perfect for enjoying sea vistas and Mediterranean sunsets. This exclusive modern luxury apartment in a new development presents an opportunity to embrace the sophisticated Mediterranean lifestyle in Marbella.

**Setting**✓ Close To Golf

Views
Sea
Panoramic

Category
Luxury

Condition

Excellent

Features
Private Terrace
Gym
Tennis Court

Pool
Communal
Indoor
Garden
Communal

Climate Control