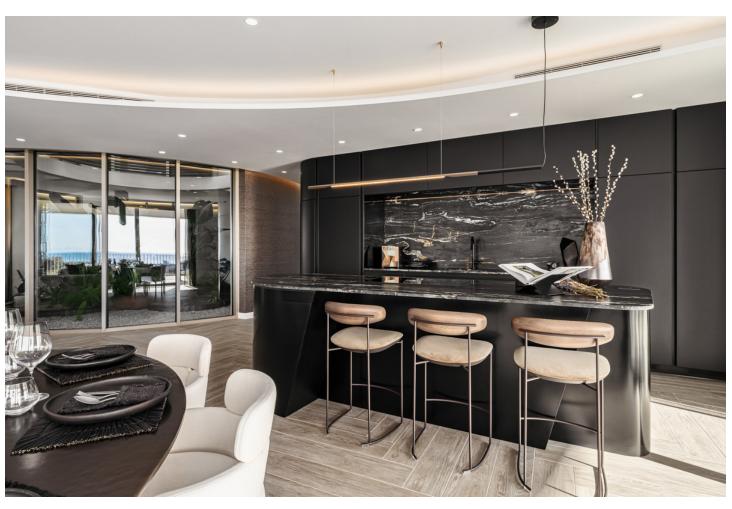

## Sales - Apartment - Benahavís 3.499.500€

Benahavís Apartment

3

3

663 m2

192 m2

Discover this modern 3-bedroom ground floor apartment in a new eco-friendly development in Benahavís, offering panoramic sea views. Situated within a gated resort-style community surrounded by lush landscaped gardens, this apartment embodies contemporary design and organic architecture principles, blending seamlessly with its natural surroundings. Inspired by Frank Lloyd Wright's philosophy, the property integrates innovative design with state-of-the-art interiors, setting new standards for luxurious living. Enjoy premium amenities such as 24-hour security, a Kids' area, concierge services, tennis/paddle courts, a spa, and indoor/outdoor pools. Nestled amidst nature yet close to amenities, leisure spots, and golf courses, Benahavís municipality hosts some of Europe's most exclusive golf clubs and resorts. Nearby San Pedro de Alcántara, Nueva Andalucía, and Puerto Banús offer access to top-notch restaurants, beach clubs, and designer boutiques. Spanning 663 m² with a private plot of 192 m², this ground floor apartment features an openplan layout, floor-to-ceiling windows, and glass doors offering stunning views. It includes a spacious living room, large terraces, a sleek kitchen, 3 bedroom suites, a guest toilet, storage room, and 2 parking spaces. The 232 m² terrace is perfect for enjoying sea vistas and Mediterranean sunsets. This exclusive modern luxury apartment in a new development presents an opportunity to embrace the sophisticated Mediterranean lifestyle in Marbella.