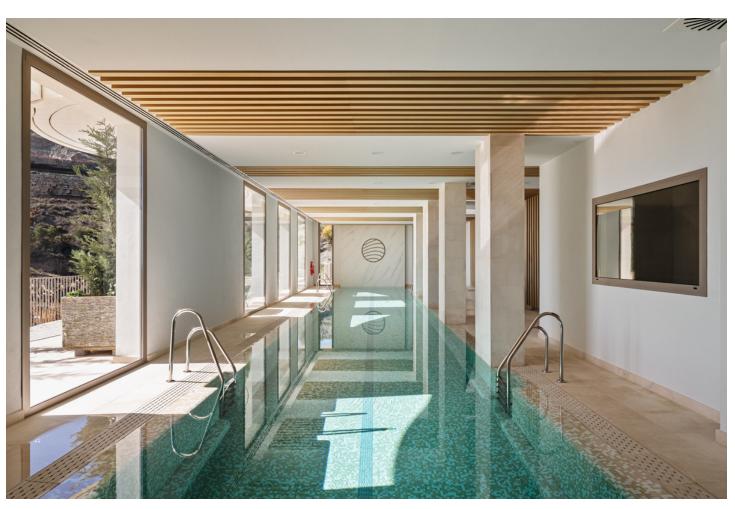

## Sales - Apartment - Benahavís 3.499.500€

Benahavís Apartment

3

3

663 m2

192 m2

Discover this modern 3-bedroom ground floor apartment in a new eco-friendly development in Benahavís, offering panoramic sea views. Situated within a gated resort-style community surrounded by lush landscaped gardens, this apartment embodies contemporary design and organic architecture principles, blending seamlessly with its natural surroundings. Inspired by Frank Lloyd Wright's philosophy, the property integrates innovative design with state-of-the-art interiors, setting new standards for luxurious living. Enjoy premium amenities such as 24-hour security, a Kids' area, concierge services, tennis/paddle courts, a spa, and indoor/outdoor pools. Nestled amidst nature yet close to amenities, leisure spots, and golf courses, Benahavís municipality hosts some of Europe's most exclusive golf clubs and resorts. Nearby San Pedro de Alcántara, Nueva Andalucía, and Puerto Banús offer access to top-notch restaurants, beach clubs, and designer boutiques. Spanning 663 m² with a private plot of 192 m², this ground floor apartment features an openplan layout, floor-to-ceiling windows, and glass doors offering stunning views. It includes a spacious living room, large terraces, a sleek kitchen, 3 bedroom suites, a guest toilet, storage room, and 2 parking spaces. The 232 m² terrace is perfect for enjoying sea vistas and Mediterranean sunsets. This exclusive modern luxury apartment in a new development presents an opportunity to embrace the sophisticated Mediterranean lifestyle in Marbella.

**Setting**✓ Close To Golf

Views
Sea
Panoramic

Category
Luxury

Condition

Excellent

Features
Private Terrace
Gym
Tennis Court

Pool
Communal
Indoor
Garden
Communal

Climate Control