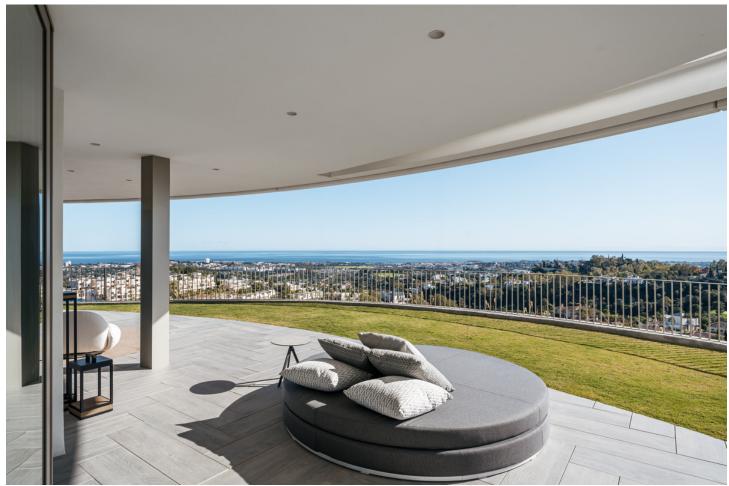

## Sales - Apartment - Benahavís 3.499.500€

Benahavís Apartment

3

3

663 m2

192 m2

Discover this modern 3-bedroom ground floor apartment in a new eco-friendly development in Benahavís, offering panoramic sea views. Situated within a gated resort-style community surrounded by lush landscaped gardens, this apartment embodies contemporary design and organic architecture principles, blending seamlessly with its natural surroundings. Inspired by Frank Lloyd Wright's philosophy, the property integrates innovative design with state-of-the-art interiors, setting new standards for luxurious living. Enjoy premium amenities such as 24-hour security, a Kids' area, concierge services, tennis/paddle courts, a spa, and indoor/outdoor pools. Nestled amidst nature yet close to amenities, leisure spots, and golf courses, Benahavís municipality hosts some of Europe's most exclusive golf clubs and resorts. Nearby San Pedro de Alcántara, Nueva Andalucía, and Puerto Banús offer access to top-notch restaurants, beach clubs, and designer boutiques. Spanning 663 m² with a private plot of 192 m², this ground floor apartment features an openplan layout, floor-to-ceiling windows, and glass doors offering stunning views. It includes a spacious living room, large terraces, a sleek kitchen, 3 bedroom suites, a guest toilet, storage room, and 2 parking spaces. The 232 m² terrace is perfect for enjoying sea vistas and Mediterranean sunsets. This exclusive modern luxury apartment in a new development presents an opportunity to embrace the sophisticated Mediterranean lifestyle in Marbella.