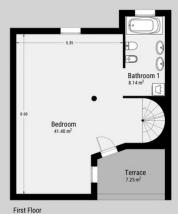

## Sales - Commercial - Benahavís 460.000€

Benahavís Commercial

IBI: 753 EUR / year Rubbish: 30 EUR / year

1

1

171 m2

Unique building in the center of Benahavís village, next to Los Abanicos restaurant. This building has a commercial premise on the main level being used as a bar. This level enjoys a glazed terrace at the back of the building with great views and can also use the main street of Benahavís to have more tables. There's an underground level with more than 50 sqm to use and it offers several options to maximize the space and the functionality. On the top level, several open areas can be used as a dwelling and one level above there is access to a small rooftop terrace. This building represents a great investment opportunity in a very sought-after location.

## **Benahavís**

1 Bedrooms/ 2 Bathrooms First and Top Floor

Ground Floor

Semi Basement Floor

10m