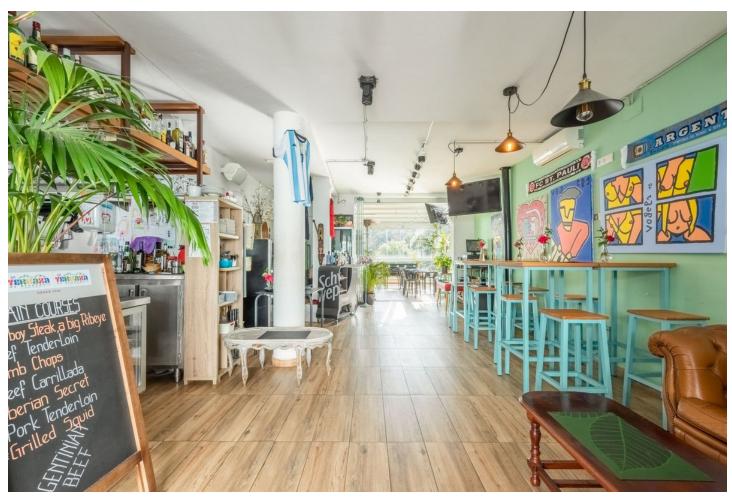

## Sales - Commercial - Benahavís 460.000€

Benahavís Commercial

IBI: 753 EUR / year Rubbish: 30 EUR / year

1

1

171 m2

Unique building in the center of Benahavís village, next to Los Abanicos restaurant. This building has a commercial premise on the main level being used as a bar. This level enjoys a glazed terrace at the back of the building with great views and can also use the main street of Benahavís to have more tables. There's an underground level with more than 50 sqm to use and it offers several options to maximize the space and the functionality. On the top level, several open areas can be used as a dwelling and one level above there is access to a small rooftop terrace. This building represents a great investment opportunity in a very sought-after location.