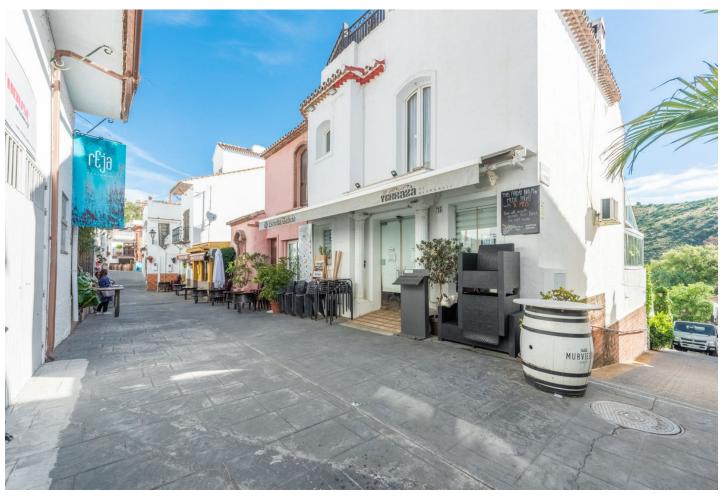

## Sales - Commercial - Benahavís 460.000€

Benahavís Commercial

IBI: 753 EUR / year Rubbish: 30 EUR / year

1

1

171 m2

Unique building in the center of Benahavís village, next to Los Abanicos restaurant. This building has a commercial premise on the main level being used as a bar. This level enjoys a glazed terrace at the back of the building with great views and can also use the main street of Benahavís to have more tables. There's an underground level with more than 50 sqm to use and it offers several options to maximize the space and the functionality. On the top level, several open areas can be used as a dwelling and one level above there is access to a small rooftop terrace. This building represents a great investment opportunity in a very sought-after location.