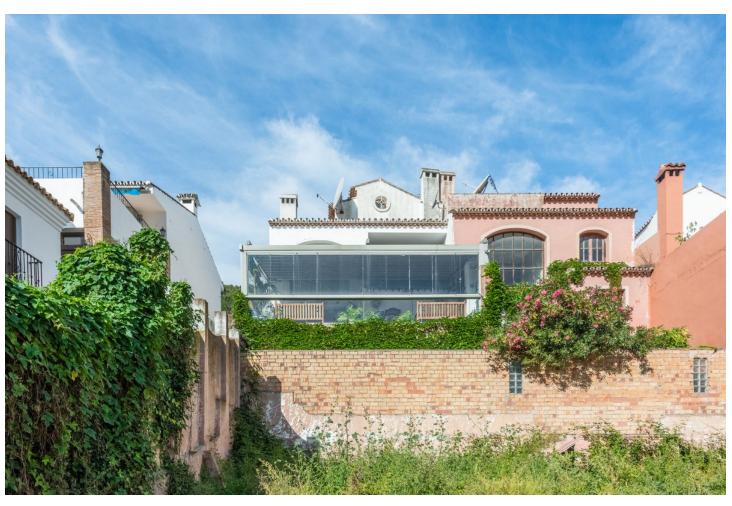

## Sales - Commercial - Benahavís 460.000€

Benahavís Commercial

IBI: 753 EUR / year Rubbish: 30 EUR / year

1

1

171 m2

Unique building in the center of Benahavís village, next to Los Abanicos restaurant. This building has a commercial premise on the main level being used as a bar. This level enjoys a glazed terrace at the back of the building with great views and can also use the main street of Benahavís to have more tables. There's an underground level with more than 50 sqm to use and it offers several options to maximize the space and the functionality. On the top level, several open areas can be used as a dwelling and one level above there is access to a small rooftop terrace. This building represents a great investment opportunity in a very sought-after location.