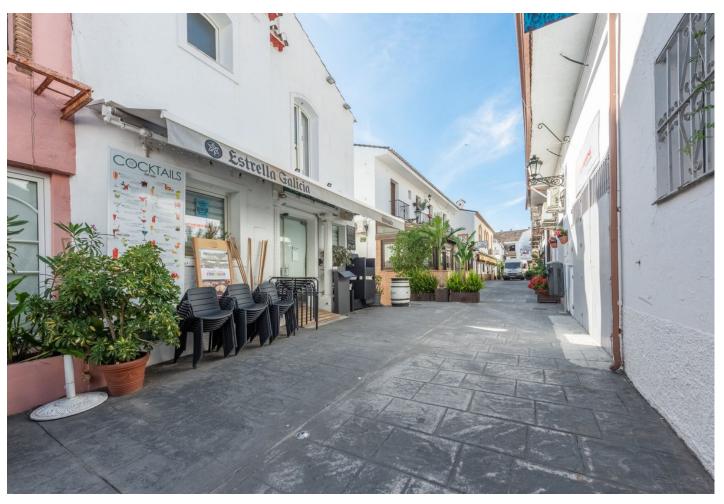

## Sales - Commercial - Benahavís 460.000€

Benahavís Commercial

IBI: 753 EUR / year Rubbish: 30 EUR / year

1

1

171 m2

Unique building in the center of Benahavís village, next to Los Abanicos restaurant. This building has a commercial premise on the main level being used as a bar. This level enjoys a glazed terrace at the back of the building with great views and can also use the main street of Benahavís to have more tables. There's an underground level with more than 50 sqm to use and it offers several options to maximize the space and the functionality. On the top level, several open areas can be used as a dwelling and one level above there is access to a small rooftop terrace. This building represents a great investment opportunity in a very sought-after location.