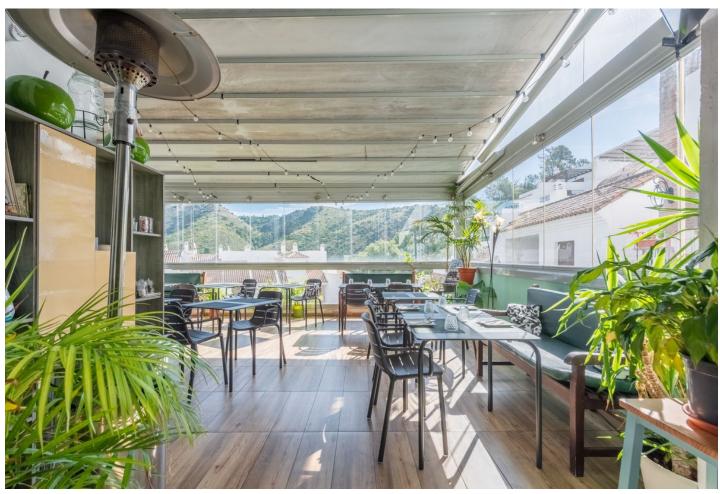

## Sales - Commercial - Benahavís 460.000€

Benahavís Commercial

IBI: 753 EUR / year Rubbish: 30 EUR / year

1

1

171 m2

Unique building in the center of Benahavís village, next to Los Abanicos restaurant. This building has a commercial premise on the main level being used as a bar. This level enjoys a glazed terrace at the back of the building with great views and can also use the main street of Benahavís to have more tables. There's an underground level with more than 50 sqm to use and it offers several options to maximize the space and the functionality. On the top level, several open areas can be used as a dwelling and one level above there is access to a small rooftop terrace. This building represents a great investment opportunity in a very sought-after location.