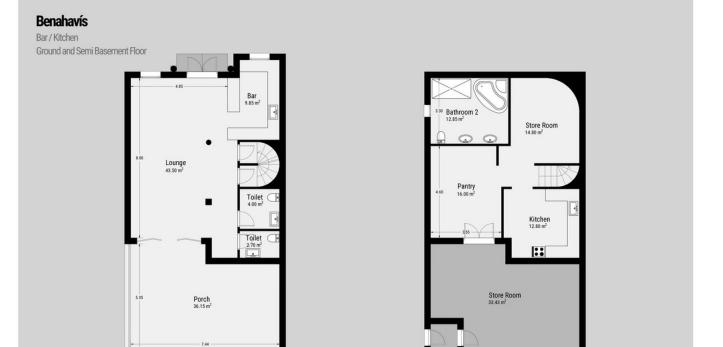

This floorplan was created for illustrative purposes only. Neither the vendor nor the real estate agent guarantees the correctness of the measurements. The floor plan depicted may differ in size and shape from the actual property.

## **Benahavís**

1 Bedrooms/ 2 Bathrooms First and Top Floor

Ground Floor

Semi Basement Floor

10m