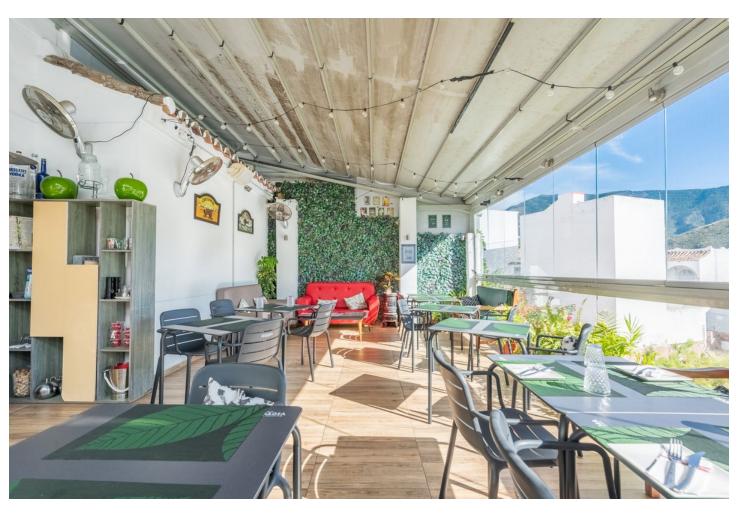

## Sales - Commercial - Benahavís 460.000€

Benahavís Commercial

IBI: 753 EUR / year Rubbish: 30 EUR / year

1

1

171 m2

Unique building in the center of Benahavís village, next to Los Abanicos restaurant. This building has a commercial premise on the main level being used as a bar. This level enjoys a glazed terrace at the back of the building with great views and can also use the main street of Benahavís to have more tables. There's an underground level with more than 50 sqm to use and it offers several options to maximize the space and the functionality. On the top level, several open areas can be used as a dwelling and one level above there is access to a small rooftop terrace. This building represents a great investment opportunity in a very sought-after location.