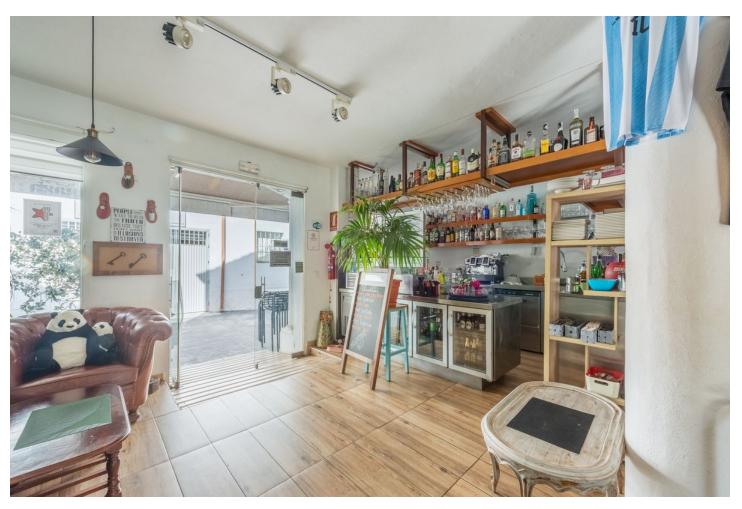

## Sales - Commercial - Benahavís 460.000€

Benahavís Commercial

IBI: 753 EUR / year Rubbish: 30 EUR / year

1

1

171 m2

Unique building in the center of Benahavís village, next to Los Abanicos restaurant. This building has a commercial premise on the main level being used as a bar. This level enjoys a glazed terrace at the back of the building with great views and can also use the main street of Benahavís to have more tables. There's an underground level with more than 50 sqm to use and it offers several options to maximize the space and the functionality. On the top level, several open areas can be used as a dwelling and one level above there is access to a small rooftop terrace. This building represents a great investment opportunity in a very sought-after location.