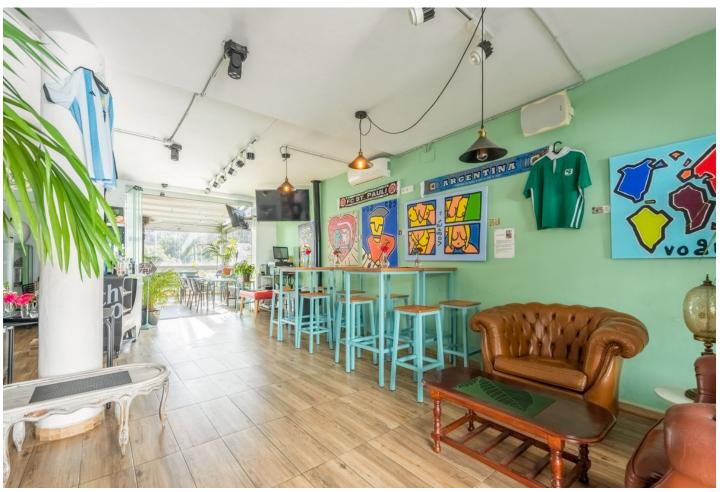

## Sales - Commercial - Benahavís 460.000€

Benahavís Commercial

IBI: 753 EUR / year Rubbish: 30 EUR / year

1

1

171 m2

Unique building in the center of Benahavís village, next to Los Abanicos restaurant. This building has a commercial premise on the main level being used as a bar. This level enjoys a glazed terrace at the back of the building with great views and can also use the main street of Benahavís to have more tables. There's an underground level with more than 50 sqm to use and it offers several options to maximize the space and the functionality. On the top level, several open areas can be used as a dwelling and one level above there is access to a small rooftop terrace. This building represents a great investment opportunity in a very sought-after location.