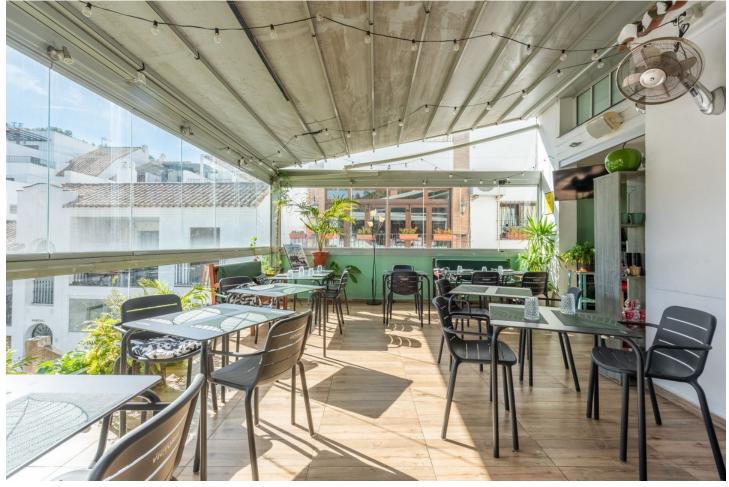

## Sales - Commercial - Benahavís 460.000€

Benahavís Commercial

IBI: 753 EUR / year Rubbish: 30 EUR / year

1

1

171 m2

Unique building in the center of Benahavís village, next to Los Abanicos restaurant. This building has a commercial premise on the main level being used as a bar. This level enjoys a glazed terrace at the back of the building with great views and can also use the main street of Benahavís to have more tables. There's an underground level with more than 50 sqm to use and it offers several options to maximize the space and the functionality. On the top level, several open areas can be used as a dwelling and one level above there is access to a small rooftop terrace. This building represents a great investment opportunity in a very sought-after location.