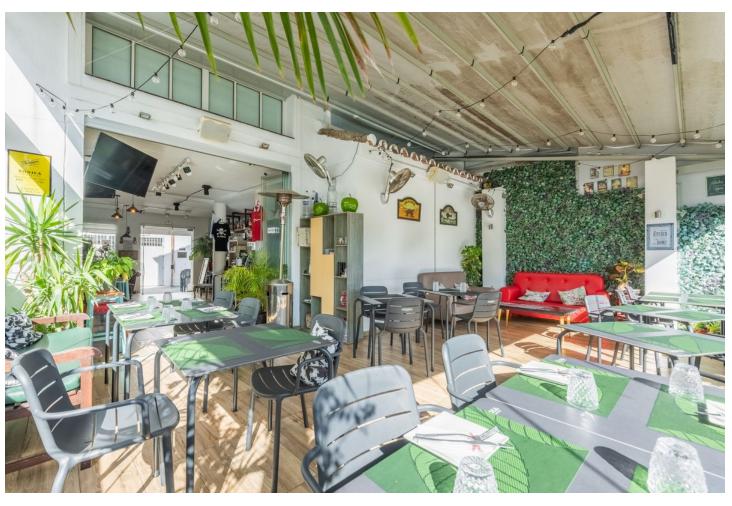

## Sales - Commercial - Benahavís 460.000€

Benahavís Commercial

IBI: 753 EUR / year Rubbish: 30 EUR / year

1

1

171 m2

Unique building in the center of Benahavís village, next to Los Abanicos restaurant. This building has a commercial premise on the main level being used as a bar. This level enjoys a glazed terrace at the back of the building with great views and can also use the main street of Benahavís to have more tables. There's an underground level with more than 50 sqm to use and it offers several options to maximize the space and the functionality. On the top level, several open areas can be used as a dwelling and one level above there is access to a small rooftop terrace. This building represents a great investment opportunity in a very sought-after location.