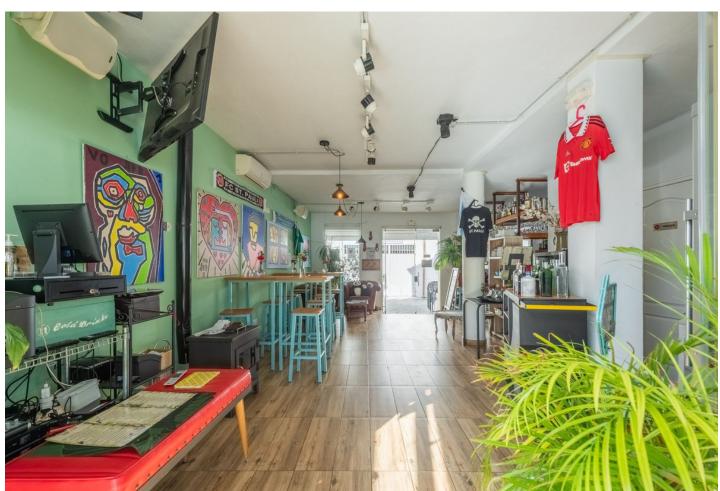

## Sales - Commercial - Benahavís 460.000€

Benahavís Commercial

IBI: 753 EUR / year Rubbish: 30 EUR / year

1

1

171 m2

Unique building in the center of Benahavís village, next to Los Abanicos restaurant. This building has a commercial premise on the main level being used as a bar. This level enjoys a glazed terrace at the back of the building with great views and can also use the main street of Benahavís to have more tables. There's an underground level with more than 50 sqm to use and it offers several options to maximize the space and the functionality. On the top level, several open areas can be used as a dwelling and one level above there is access to a small rooftop terrace. This building represents a great investment opportunity in a very sought-after location.