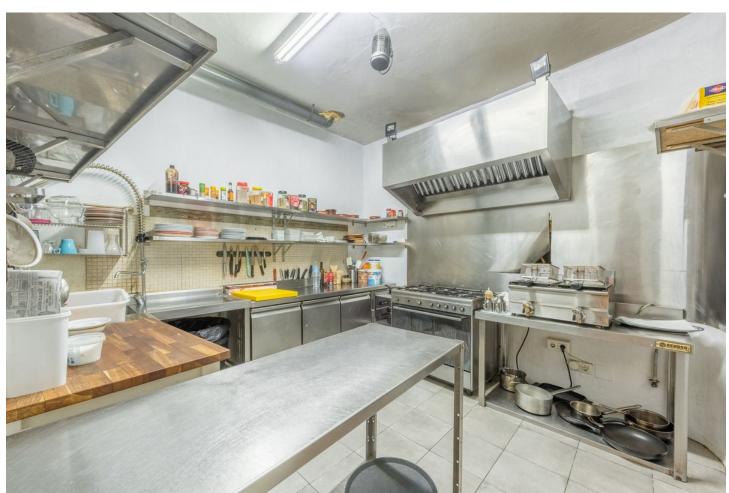

## Sales - Commercial - Benahavís 460.000€

Benahavís Commercial

IBI: 753 EUR / year Rubbish: 30 EUR / year

1

1

171 m2

Unique building in the center of Benahavís village, next to Los Abanicos restaurant. This building has a commercial premise on the main level being used as a bar. This level enjoys a glazed terrace at the back of the building with great views and can also use the main street of Benahavís to have more tables. There's an underground level with more than 50 sqm to use and it offers several options to maximize the space and the functionality. On the top level, several open areas can be used as a dwelling and one level above there is access to a small rooftop terrace. This building represents a great investment opportunity in a very sought-after location.