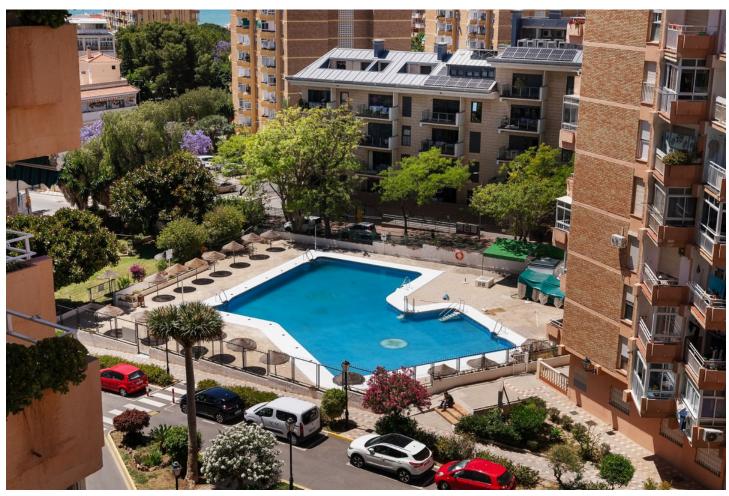

## Sales - Apartment - Benalmadena 190.000€

Benalmadena Apartment

Community: 1,560 EUR / year IBI: 260 EUR / year Rubbish: 160 EUR / year

1

1

46 m2

Located in the beautiful coastal town of Benalmádena this one-bedroom apartment with sea views is a great location only short stroll away to all amenities. The property features a spacious bedroom, a fully equipped open plan kitchen, with a bright living area leading to a southwest balcony for afternoon sunshine, where you can enjoy lovely views of the Mediterranean sea. Situated within a well-maintained complex, residents also have access to a communal pool and garden areas and 24hour reception with communal parking area. Its proximity to the beach, local amenities, and public transport makes it an ideal investment for both holidaymakers and permanent residents. Features of the apartment include: - Sea views - A fully equipped kitchen - Tourist Licence - Air conditioning - Access to a private or communal pool - 24 hour reception These apartments are ideal for investors or holiday homeowners to purchase their own home in the sun. Contact me today to view

| Setting Close To Shops Close To Sea Close To Schools | <b>Orientation</b> West  | Condition<br>Good                | <b>Pool</b> Communal      |
|------------------------------------------------------|--------------------------|----------------------------------|---------------------------|
| Climate Control Air Conditioning                     | Views Sea Pool           | Features Private Terrace         | Furniture Fully Furnished |
| <b>Kitchen ✓</b> Fully Fitted                        | <b>Garden ✓</b> Communal | <b>Security</b> 24 Hour Security | Parking<br>Communal       |
| Utilities  Electricity                               | Category  Resale         |                                  |                           |