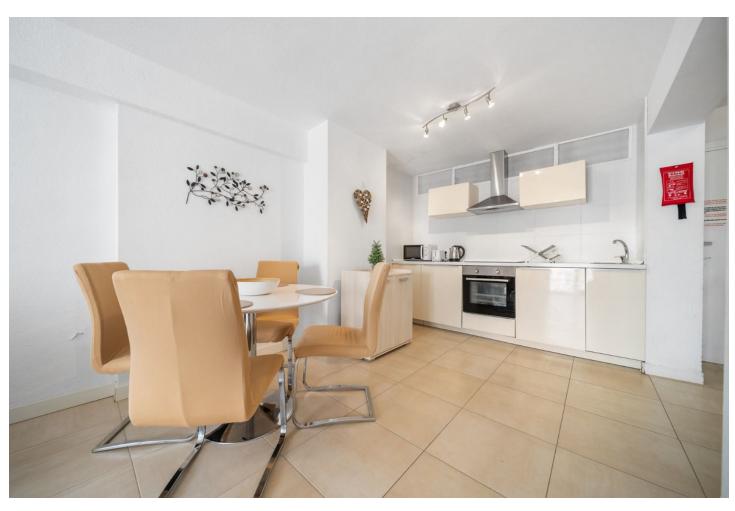

## Sales - Apartment - Benalmadena 190.000€

Benalmadena Apartment

Community: 1,560 EUR / year IBI: 260 EUR / year Rubbish: 160 EUR / year

1

1

46 m2

Located in the beautiful coastal town of Benalmádena this one-bedroom apartment with sea views is a great location only short stroll away to all amenities. The property features a spacious bedroom, a fully equipped open plan kitchen, with a bright living area leading to a southwest balcony for afternoon sunshine, where you can enjoy lovely views of the Mediterranean sea. Situated within a well-maintained complex, residents also have access to a communal pool and garden areas and 24hour reception with communal parking area. Its proximity to the beach, local amenities, and public transport makes it an ideal investment for both holidaymakers and permanent residents. Features of the apartment include: - Sea views - A fully equipped kitchen - Tourist Licence - Air conditioning - Access to a private or communal pool - 24 hour reception These apartments are ideal for investors or holiday homeowners to purchase their own home in the sun. Contact me today to view