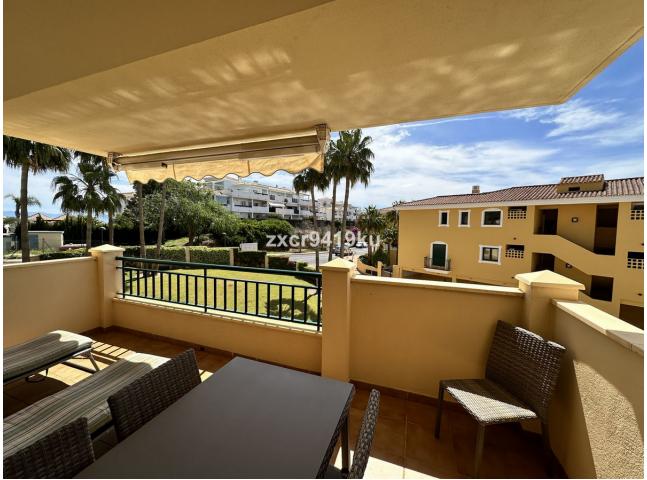

## Apartment

Rubbish: 170 EUR / year

Community: 1,476 EUR / year IBI: 870 EUR / year

Charming South-Facing Apartment in Benalmádena This delightful south-facing 2-bedroom, 2-bathroom (1 en-suite) in Finca Doña Maria, Las Azaleas is an elevated ground floor apartment and is perfect for those seeking a cozy and comfortable living space with abundant natural light throughout the day; both bedrooms are south facing and have direct access to the large terrace. The property comes with 2 underground parking spaces and a storage unit. Close to the beach, schools, shops and restaurants making it an ideal spot for both relaxation and accessibility. Contact us today to arrange a viewing and experience the charm and comfort of this beautiful south-facing apartment in Benalmádena. Setting : Close To Golf, Close To Port, Close To Shops, Close To Sea, Close To Town, Close To Schools, Urbanisation. Orientation : South, South West. Condition : Excellent. Pool : Communal. Climate Control : Air Conditioning, Hot A/C, Cold A/C. Views : Sea, Mountain. Features : Covered Terrace, Lift, Fitted Wardrobes, Private Terrace, Storage Room, Utility Room, Ensuite Bathroom, Marble Flooring, Double Glazing, Fiber Optic. Furniture : Fully Furnished. Kitchen : Fully Fitted. Garden : Communal. Security : Gated Complex, Electric Blinds, Entry Phone, Safe. Parking : Underground, More Than One. Utilities : Electricity, Drinkable Water. Category : Bargain, Golf, Resale.