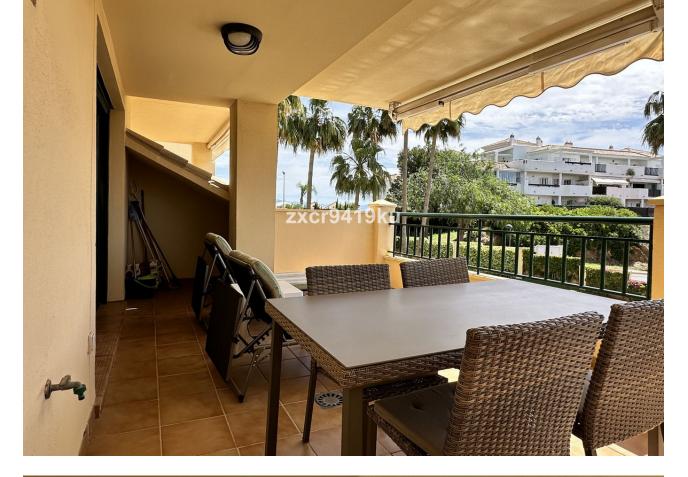

## Apartment

Rubbish: 170 EUR / year

Community: 1,476 EUR / year IBI: 870 EUR / year

Charming South-Facing Apartment in Benalmádena This delightful south-facing 2-bedroom, 2-bathroom (1 en-suite) in Finca Doña Maria, Las Azaleas is an elevated ground floor apartment and is perfect for those seeking a cozy and comfortable living space with abundant natural light throughout the day; both bedrooms are south facing and have direct access to the large terrace. The property comes with 2 underground parking spaces and a storage unit. Close to the beach, schools, shops and restaurants making it an ideal spot for both relaxation and accessibility. Contact us today to arrange a viewing and experience the charm and comfort of this beautiful south-facing apartment in Benalmádena. Setting : Close To Golf, Close To Port, Close To Shops, Close To Sea, Close To Town, Close To Schools, Urbanisation. Orientation : South, South West. Condition : Excellent. Pool : Communal. Climate Control : Air Conditioning, Hot A/C, Cold A/C. Views : Sea, Mountain. Features : Covered Terrace, Lift, Fitted Wardrobes, Private Terrace, Storage Room, Utility Room, Ensuite Bathroom, Marble Flooring, Double Glazing, Fiber Optic. Furniture : Fully Furnished. Kitchen : Fully Fitted. Garden : Communal. Security : Gated Complex, Electric Blinds, Entry Phone, Safe. Parking : Underground, More Than One. Utilities : Electricity, Drinkable Water. Category : Bargain, Golf, Resale.