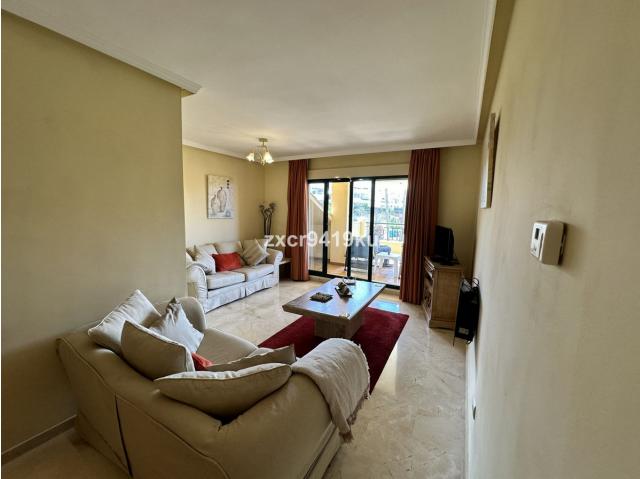

## Apartment

Rubbish: 170 EUR / year

Community: 1,476 EUR / year IBI: 870 EUR / year

Charming South-Facing Apartment in Benalmádena This delightful south-facing 2-bedroom, 2-bathroom (1 en-suite) in Finca Doña Maria, Las Azaleas is an elevated ground floor apartment and is perfect for those seeking a cozy and comfortable living space with abundant natural light throughout the day; both bedrooms are south facing and have direct access to the large terrace. The property comes with 2 underground parking spaces and a storage unit. Close to the beach, schools, shops and restaurants making it an ideal spot for both relaxation and accessibility. Contact us today to arrange a viewing and experience the charm and comfort of this beautiful south-facing apartment in Benalmádena. Setting : Close To Golf, Close To Port, Close To Shops, Close To Sea, Close To Town, Close To Schools, Urbanisation. Orientation : South, South West. Condition : Excellent. Pool : Communal. Climate Control : Air Conditioning, Hot A/C, Cold A/C. Views : Sea, Mountain. Features : Covered Terrace, Lift, Fitted Wardrobes, Private Terrace, Storage Room, Utility Room, Ensuite Bathroom, Marble Flooring, Double Glazing, Fiber Optic. Furniture : Fully Furnished. Kitchen : Fully Fitted. Garden : Communal. Security : Gated Complex, Electric Blinds, Entry Phone, Safe. Parking : Underground, More Than One. Utilities : Electricity, Drinkable Water. Category : Bargain, Golf, Resale.