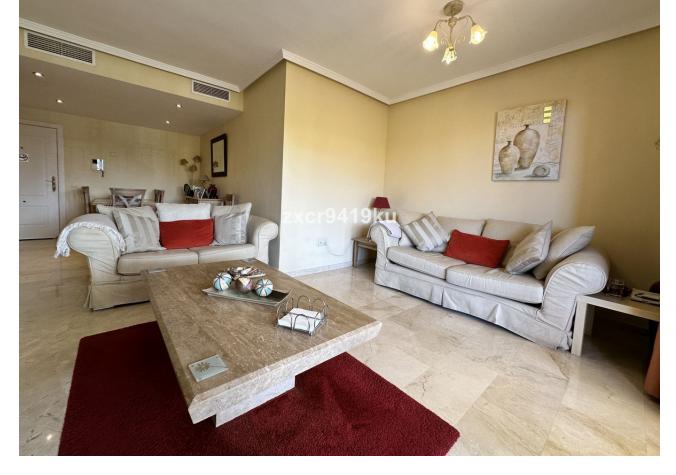

## Apartment

Rubbish: 170 EUR / year

Community: 1,476 EUR / year IBI: 870 EUR / year

Charming South-Facing Apartment in Benalmádena This delightful south-facing 2-bedroom, 2-bathroom (1 en-suite) in Finca Doña Maria, Las Azaleas is an elevated ground floor apartment and is perfect for those seeking a cozy and comfortable living space with abundant natural light throughout the day; both bedrooms are south facing and have direct access to the large terrace. The property comes with 2 underground parking spaces and a storage unit. Close to the beach, schools, shops and restaurants making it an ideal spot for both relaxation and accessibility. Contact us today to arrange a viewing and experience the charm and comfort of this beautiful south-facing apartment in Benalmádena. Setting : Close To Golf, Close To Port, Close To Shops, Close To Sea, Close To Town, Close To Schools, Urbanisation. Orientation : South, South West. Condition : Excellent. Pool : Communal. Climate Control : Air Conditioning, Hot A/C, Cold A/C. Views : Sea, Mountain. Features : Covered Terrace, Lift, Fitted Wardrobes, Private Terrace, Storage Room, Utility Room, Ensuite Bathroom, Marble Flooring, Double Glazing, Fiber Optic. Furniture : Fully Furnished. Kitchen : Fully Fitted. Garden : Communal. Security : Gated Complex, Electric Blinds, Entry Phone, Safe. Parking : Underground, More Than One. Utilities : Electricity, Drinkable Water. Category : Bargain, Golf, Resale.