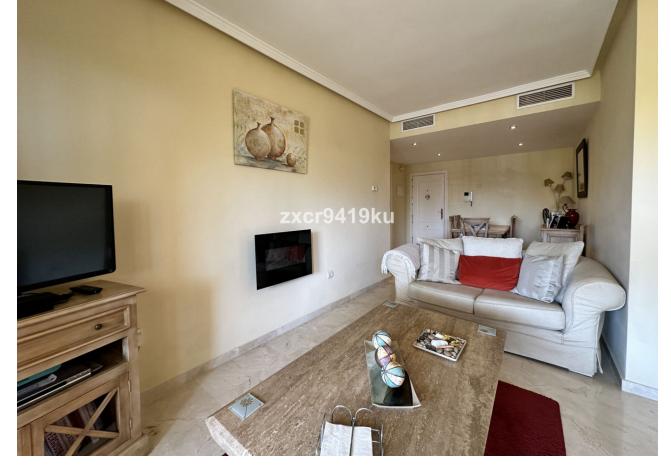

## Apartment

Rubbish: 170 EUR / year

Community: 1,476 EUR / year IBI: 870 EUR / year

Charming South-Facing Apartment in Benalmádena This delightful south-facing 2-bedroom, 2-bathroom (1 en-suite) in Finca Doña Maria, Las Azaleas is an elevated ground floor apartment and is perfect for those seeking a cozy and comfortable living space with abundant natural light throughout the day; both bedrooms are south facing and have direct access to the large terrace. The property comes with 2 underground parking spaces and a storage unit. Close to the beach, schools, shops and restaurants making it an ideal spot for both relaxation and accessibility. Contact us today to arrange a viewing and experience the charm and comfort of this beautiful south-facing apartment in Benalmádena. Setting : Close To Golf, Close To Port, Close To Shops, Close To Sea, Close To Town, Close To Schools, Urbanisation. Orientation : South, South West. Condition : Excellent. Pool : Communal. Climate Control : Air Conditioning, Hot A/C, Cold A/C. Views : Sea, Mountain. Features : Covered Terrace, Lift, Fitted Wardrobes, Private Terrace, Storage Room, Utility Room, Ensuite Bathroom, Marble Flooring, Double Glazing, Fiber Optic. Furniture : Fully Furnished. Kitchen : Fully Fitted. Garden : Communal. Security : Gated Complex, Electric Blinds, Entry Phone, Safe. Parking : Underground, More Than One. Utilities : Electricity, Drinkable Water. Category : Bargain, Golf, Resale.