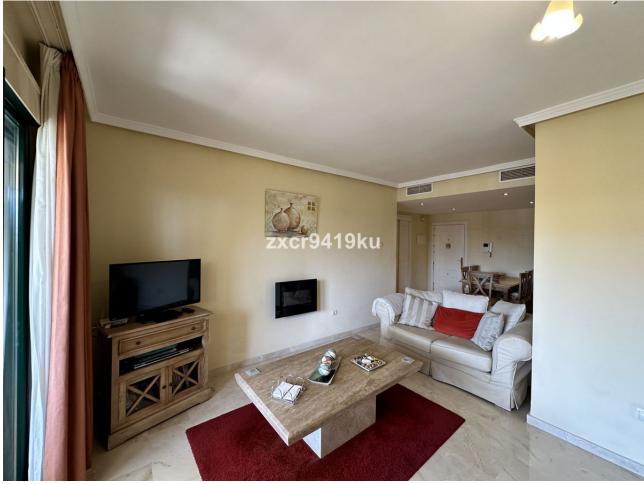

## Apartment

Rubbish: 170 EUR / year

Community: 1,476 EUR / year IBI: 870 EUR / year

Charming South-Facing Apartment in Benalmádena This delightful south-facing 2-bedroom, 2-bathroom (1 en-suite) in Finca Doña Maria, Las Azaleas is an elevated ground floor apartment and is perfect for those seeking a cozy and comfortable living space with abundant natural light throughout the day; both bedrooms are south facing and have direct access to the large terrace. The property comes with 2 underground parking spaces and a storage unit. Close to the beach, schools, shops and restaurants making it an ideal spot for both relaxation and accessibility. Contact us today to arrange a viewing and experience the charm and comfort of this beautiful south-facing apartment in Benalmádena. Setting : Close To Golf, Close To Port, Close To Shops, Close To Sea, Close To Town, Close To Schools, Urbanisation. Orientation : South, South West. Condition : Excellent. Pool : Communal. Climate Control : Air Conditioning, Hot A/C, Cold A/C. Views : Sea, Mountain. Features : Covered Terrace, Lift, Fitted Wardrobes, Private Terrace, Storage Room, Utility Room, Ensuite Bathroom, Marble Flooring, Double Glazing, Fiber Optic. Furniture : Fully Furnished. Kitchen : Fully Fitted. Garden : Communal. Security : Gated Complex, Electric Blinds, Entry Phone, Safe. Parking : Underground, More Than One. Utilities : Electricity, Drinkable Water. Category : Bargain, Golf, Resale.