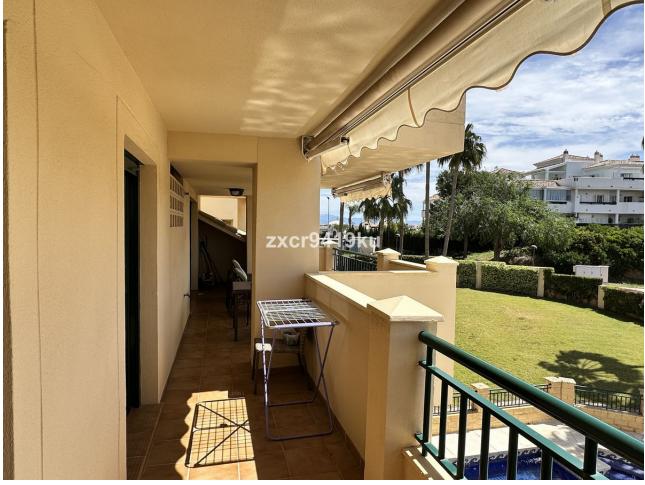

## Apartment

Rubbish: 170 EUR / year

Community: 1,476 EUR / year IBI: 870 EUR / year

Charming South-Facing Apartment in Benalmádena This delightful south-facing 2-bedroom, 2-bathroom (1 en-suite) in Finca Doña Maria, Las Azaleas is an elevated ground floor apartment and is perfect for those seeking a cozy and comfortable living space with abundant natural light throughout the day; both bedrooms are south facing and have direct access to the large terrace. The property comes with 2 underground parking spaces and a storage unit. Close to the beach, schools, shops and restaurants making it an ideal spot for both relaxation and accessibility. Contact us today to arrange a viewing and experience the charm and comfort of this beautiful south-facing apartment in Benalmádena. Setting : Close To Golf, Close To Port, Close To Shops, Close To Sea, Close To Town, Close To Schools, Urbanisation. Orientation : South, South West. Condition : Excellent. Pool : Communal. Climate Control : Air Conditioning, Hot A/C, Cold A/C. Views : Sea, Mountain. Features : Covered Terrace, Lift, Fitted Wardrobes, Private Terrace, Storage Room, Utility Room, Ensuite Bathroom, Marble Flooring, Double Glazing, Fiber Optic. Furniture : Fully Furnished. Kitchen : Fully Fitted. Garden : Communal. Security : Gated Complex, Electric Blinds, Entry Phone, Safe. Parking : Underground, More Than One. Utilities : Electricity, Drinkable Water. Category : Bargain, Golf, Resale.