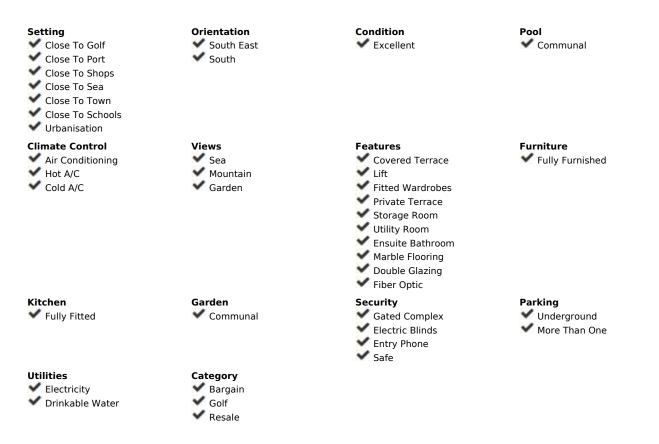

## Apartment

Rubbish: 170 EUR / year

Community: 1,476 EUR / year IBI: 870 EUR / year

Charming South-Facing Apartment in Benalmádena This delightful south-facing 2-bedroom, 2-bathroom (1 en-suite) in Finca Doña Maria, Las Azaleas is an elevated ground floor apartment and is perfect for those seeking a cozy and comfortable living space with abundant natural light throughout the day; both bedrooms are south facing and have direct access to the large terrace. The property comes with 2 underground parking spaces and a storage unit. Close to the beach, schools, shops and restaurants making it an ideal spot for both relaxation and accessibility. Contact us today to arrange a viewing and experience the charm and comfort of this beautiful south-facing apartment in Benalmádena. Setting : Close To Golf, Close To Port, Close To Shops, Close To Sea, Close To Town, Close To Schools, Urbanisation. Orientation : South, South West. Condition : Excellent. Pool : Communal. Climate Control : Air Conditioning, Hot A/C, Cold A/C. Views : Sea, Mountain. Features : Covered Terrace, Lift, Fitted Wardrobes, Private Terrace, Storage Room, Utility Room, Ensuite Bathroom, Marble Flooring, Double Glazing, Fiber Optic. Furniture : Fully Furnished. Kitchen : Fully Fitted. Garden : Communal. Security : Gated Complex, Electric Blinds, Entry Phone, Safe. Parking : Underground, More Than One. Utilities : Electricity, Drinkable Water. Category : Bargain, Golf, Resale.