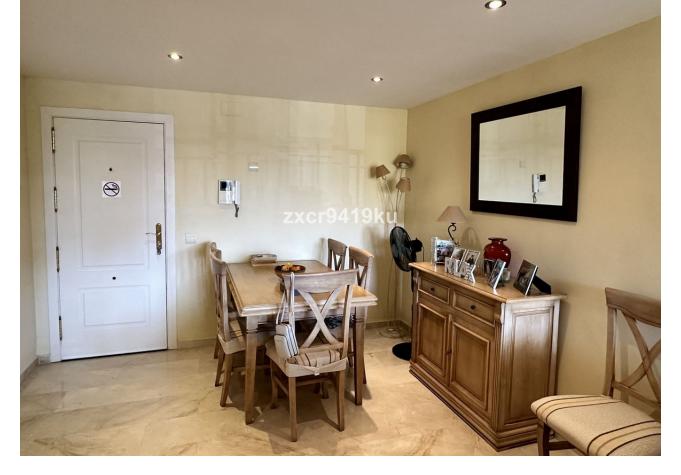

## Apartment

Rubbish: 170 EUR / year

Community: 1,476 EUR / year IBI: 870 EUR / year

Charming South-Facing Apartment in Benalmádena This delightful south-facing 2-bedroom, 2-bathroom (1 en-suite) in Finca Doña Maria, Las Azaleas is an elevated ground floor apartment and is perfect for those seeking a cozy and comfortable living space with abundant natural light throughout the day; both bedrooms are south facing and have direct access to the large terrace. The property comes with 2 underground parking spaces and a storage unit. Close to the beach, schools, shops and restaurants making it an ideal spot for both relaxation and accessibility. Contact us today to arrange a viewing and experience the charm and comfort of this beautiful south-facing apartment in Benalmádena. Setting : Close To Golf, Close To Port, Close To Shops, Close To Sea, Close To Town, Close To Schools, Urbanisation. Orientation : South, South West. Condition : Excellent. Pool : Communal. Climate Control : Air Conditioning, Hot A/C, Cold A/C. Views : Sea, Mountain. Features : Covered Terrace, Lift, Fitted Wardrobes, Private Terrace, Storage Room, Utility Room, Ensuite Bathroom, Marble Flooring, Double Glazing, Fiber Optic. Furniture : Fully Furnished. Kitchen : Fully Fitted. Garden : Communal. Security : Gated Complex, Electric Blinds, Entry Phone, Safe. Parking : Underground, More Than One. Utilities : Electricity, Drinkable Water. Category : Bargain, Golf, Resale.