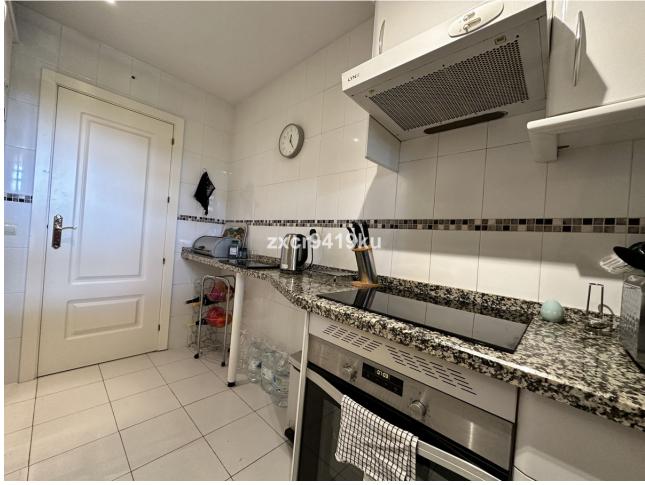

## Apartment

Rubbish: 170 EUR / year

Community: 1,476 EUR / year IBI: 870 EUR / year

Charming South-Facing Apartment in Benalmádena This delightful south-facing 2-bedroom, 2-bathroom (1 en-suite) in Finca Doña Maria, Las Azaleas is an elevated ground floor apartment and is perfect for those seeking a cozy and comfortable living space with abundant natural light throughout the day; both bedrooms are south facing and have direct access to the large terrace. The property comes with 2 underground parking spaces and a storage unit. Close to the beach, schools, shops and restaurants making it an ideal spot for both relaxation and accessibility. Contact us today to arrange a viewing and experience the charm and comfort of this beautiful south-facing apartment in Benalmádena. Setting : Close To Golf, Close To Port, Close To Shops, Close To Sea, Close To Town, Close To Schools, Urbanisation. Orientation : South, South West. Condition : Excellent. Pool : Communal. Climate Control : Air Conditioning, Hot A/C, Cold A/C. Views : Sea, Mountain. Features : Covered Terrace, Lift, Fitted Wardrobes, Private Terrace, Storage Room, Utility Room, Ensuite Bathroom, Marble Flooring, Double Glazing, Fiber Optic. Furniture : Fully Furnished. Kitchen : Fully Fitted. Garden : Communal. Security : Gated Complex, Electric Blinds, Entry Phone, Safe. Parking : Underground, More Than One. Utilities : Electricity, Drinkable Water. Category : Bargain, Golf, Resale.