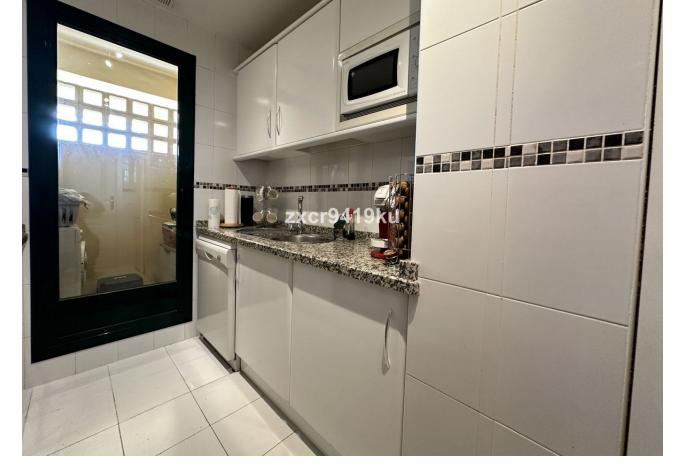

## Apartment

Rubbish: 170 EUR / year

Community: 1,476 EUR / year IBI: 870 EUR / year

Charming South-Facing Apartment in Benalmádena This delightful south-facing 2-bedroom, 2-bathroom (1 en-suite) in Finca Doña Maria, Las Azaleas is an elevated ground floor apartment and is perfect for those seeking a cozy and comfortable living space with abundant natural light throughout the day; both bedrooms are south facing and have direct access to the large terrace. The property comes with 2 underground parking spaces and a storage unit. Close to the beach, schools, shops and restaurants making it an ideal spot for both relaxation and accessibility. Contact us today to arrange a viewing and experience the charm and comfort of this beautiful south-facing apartment in Benalmádena. Setting : Close To Golf, Close To Port, Close To Shops, Close To Sea, Close To Town, Close To Schools, Urbanisation. Orientation : South, South West. Condition : Excellent. Pool : Communal. Climate Control : Air Conditioning, Hot A/C, Cold A/C. Views : Sea, Mountain. Features : Covered Terrace, Lift, Fitted Wardrobes, Private Terrace, Storage Room, Utility Room, Ensuite Bathroom, Marble Flooring, Double Glazing, Fiber Optic. Furniture : Fully Furnished. Kitchen : Fully Fitted. Garden : Communal. Security : Gated Complex, Electric Blinds, Entry Phone, Safe. Parking : Underground, More Than One. Utilities : Electricity, Drinkable Water. Category : Bargain, Golf, Resale.