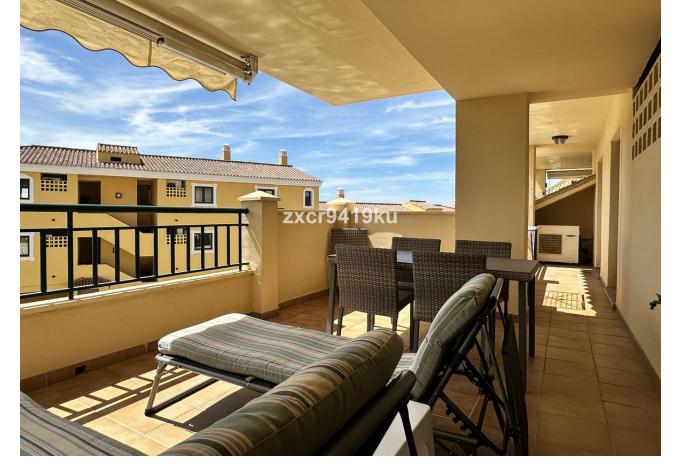

## Apartment

Rubbish: 170 EUR / year

Community: 1,476 EUR / year IBI: 870 EUR / year

Charming South-Facing Apartment in Benalmádena This delightful south-facing 2-bedroom, 2-bathroom (1 en-suite) in Finca Doña Maria, Las Azaleas is an elevated ground floor apartment and is perfect for those seeking a cozy and comfortable living space with abundant natural light throughout the day; both bedrooms are south facing and have direct access to the large terrace. The property comes with 2 underground parking spaces and a storage unit. Close to the beach, schools, shops and restaurants making it an ideal spot for both relaxation and accessibility. Contact us today to arrange a viewing and experience the charm and comfort of this beautiful south-facing apartment in Benalmádena. Setting : Close To Golf, Close To Port, Close To Shops, Close To Sea, Close To Town, Close To Schools, Urbanisation. Orientation : South, South West. Condition : Excellent. Pool : Communal. Climate Control : Air Conditioning, Hot A/C, Cold A/C. Views : Sea, Mountain. Features : Covered Terrace, Lift, Fitted Wardrobes, Private Terrace, Storage Room, Utility Room, Ensuite Bathroom, Marble Flooring, Double Glazing, Fiber Optic. Furniture : Fully Furnished. Kitchen : Fully Fitted. Garden : Communal. Security : Gated Complex, Electric Blinds, Entry Phone, Safe. Parking : Underground, More Than One. Utilities : Electricity, Drinkable Water. Category : Bargain, Golf, Resale.