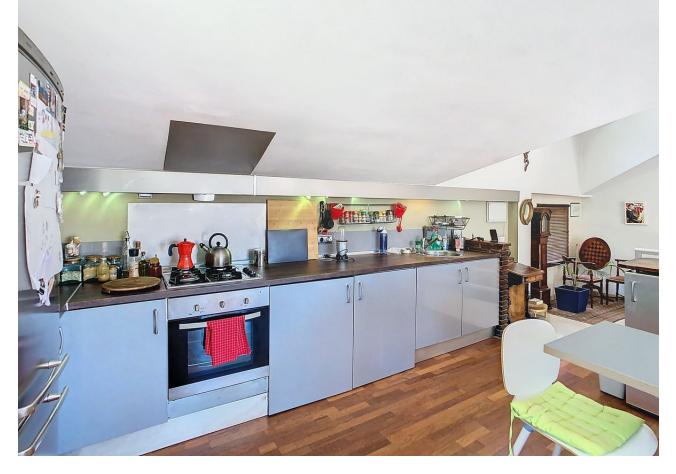

## IBI: 270 EUR / year

Introducing a rare and versatile property spanning 513m<sup>2</sup>, perfectly located in the charming and historic center of Benalmádena Pueblo. This unique estate is currently divided into five spacious apartments, each thoughtfully designed with comfort and style in mind. A highlight of the property is the expansive 40m<sup>2</sup> terrace, ideal for enjoying the Mediterranean climate. Key Features: - Total Area: 513m<sup>2</sup> - Terrace: 40m<sup>2</sup> - Apartments: 5 (without "división horizontal" or separate utilities) - Bedrooms: 10 - Bathrooms: 7 - Kitchens: 5 Currently, the property serves as both a residence and a rental opportunity. The owner occupies one of the elegantly decorated, high-ceilinged apartments, while the remaining four are rented out. The current tenants are aware of the potential sale and are prepared to vacate if necessary, ensuring a smooth transition for the new owner. Investment Potential: This property is an exceptional opportunity for investors looking to capitalize on the thriving holiday rental market or to transform the space into a boutique hostal. Its prime location in Benalmádena Pueblo, known for its picturesque streets and vibrant culture, makes it highly attractive to tourists. Alternatively, for those seeking a spacious family home, this property offers immense potential. With some remodeling, it can be converted into a grand residence complete with a garage. Don't miss this unique opportunity to own a piece of Benalmádena Pueblo's charm and potential. Contact us today to arrange a viewing and explore the endless possibilities this property offers.

Setting Town

Views Street

Parking Street Orientation North South

Features Fitted Wardrobes Private Terrace Utilities

Electricity

Condition Good

Furniture Not Furnished Climate Control

Kitchen Fully Fitted