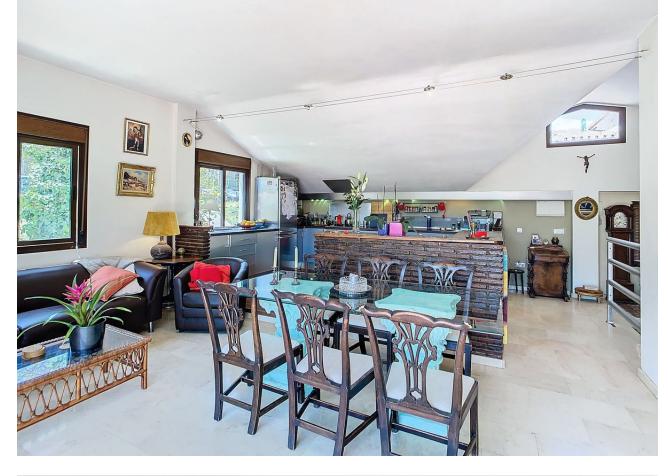

## IBI: 270 EUR / year

Introducing a rare and versatile property spanning 513m<sup>2</sup>, perfectly located in the charming and historic center of Benalmádena Pueblo. This unique estate is currently divided into five spacious apartments, each thoughtfully designed with comfort and style in mind. A highlight of the property is the expansive 40m<sup>2</sup> terrace, ideal for enjoying the Mediterranean climate. Key Features: - Total Area: 513m<sup>2</sup> - Terrace: 40m<sup>2</sup> - Apartments: 5 (without "división horizontal" or separate utilities) - Bedrooms: 10 - Bathrooms: 7 - Kitchens: 5 Currently, the property serves as both a residence and a rental opportunity. The owner occupies one of the elegantly decorated, high-ceilinged apartments, while the remaining four are rented out. The current tenants are aware of the potential sale and are prepared to vacate if necessary, ensuring a smooth transition for the new owner. Investment Potential: This property is an exceptional opportunity for investors looking to capitalize on the thriving holiday rental market or to transform the space into a boutique hostal. Its prime location in Benalmádena Pueblo, known for its picturesque streets and vibrant culture, makes it highly attractive to tourists. Alternatively, for those seeking a spacious family home, this property offers immense potential. With some remodeling, it can be converted into a grand residence complete with a garage. Don't miss this unique opportunity to own a piece of Benalmádena Pueblo's charm and potential. Contact us today to arrange a viewing and explore the endless possibilities this property offers.