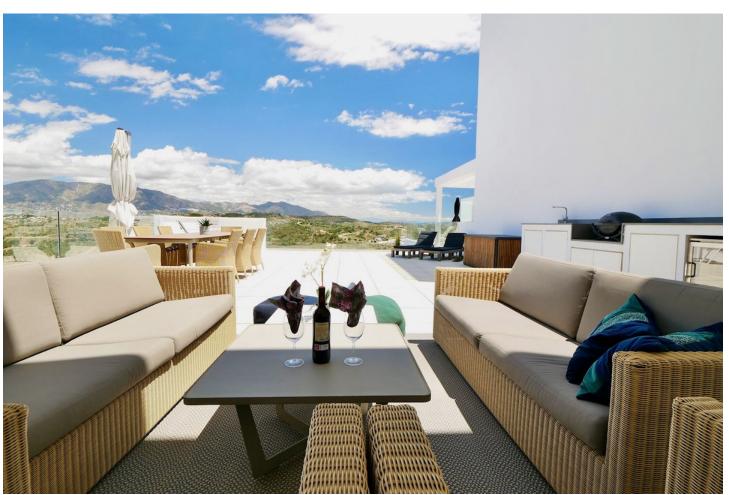

## Sales - Apartment - La Cala de Mijas 660.000€

La Cala de Mijas

**Apartment** 

3

2

109 m<sup>2</sup>

Wow!, Wow!! -You must see this one ....... Panoramic view to Mijas Pueblo from the enormous Terrace This is a 3-beds / 2-baths Apartment with direct access to the big front Terrace from the Master Bedroom and the Livingroom 2 Bedrooms have acess to the back Terrace, you walk out from the Kitchen direct to terrass as well The Apartment is very well distributed och have a nice layout .... -Is more a villa feeling because of the 130 sqm terraces space The urbanisation Casa Banderas is a gated community with 24/7 Concierge service. 3 -Swimming pools, Social club with BBQ area, Fitness centre, Sauna and indoor heated Spa -pool. Is coming fully furnished with design Furnitures Parking and storage, The village La Cala de Mijas and the beach is just 1 km away, .from a simple cup of coffee to Champagne and Caviar You will find many Restaurants.cafees and a warm Spanish atmosphere, the Boardwalk take you from the village 6.5 km to the harbour of Cabopino with is boats and restaurants -is also a Nature reserv with sand dunes The Beach is one of the best on Costa del sol-long and wide with small Chiringuitos along the way This is a gem not to be missed Easy viewing 24/7