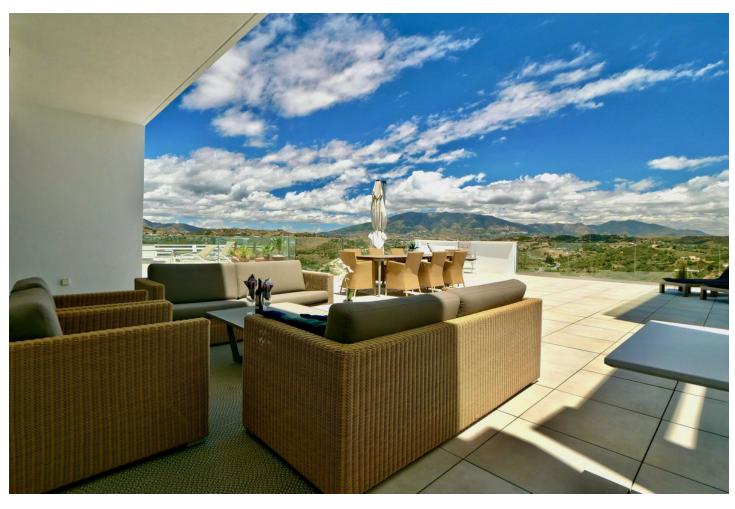

## Sales - Apartment - La Cala de Mijas 660.000€

La Cala de Mijas

**Apartment** 

3

2

109 m<sup>2</sup>

Wow!, Wow!! -You must see this one ....... Panoramic view to Mijas Pueblo from the enormous Terrace This is a 3-beds / 2-baths Apartment with direct access to the big front Terrace from the Master Bedroom and the Livingroom 2 Bedrooms have acess to the back Terrace, you walk out from the Kitchen direct to terrass as well The Apartment is very well distributed och have a nice layout .... -Is more a villa feeling because of the 130 sqm terraces space The urbanisation Casa Banderas is a gated community with 24/7 Concierge service. 3 -Swimming pools, Social club with BBQ area, Fitness centre, Sauna and indoor heated Spa -pool. Is coming fully furnished with design Furnitures Parking and storage, The village La Cala de Mijas and the beach is just 1 km away, .from a simple cup of coffee to Champagne and Caviar You will find many Restaurants.cafees and a warm Spanish atmosphere, the Boardwalk take you from the village 6.5 km to the harbour of Cabopino with is boats and restaurants -is also a Nature reserv with sand dunes The Beach is one of the best on Costa del sol-long and wide with small Chiringuitos along the way This is a gem not to be missed Easy viewing 24/7