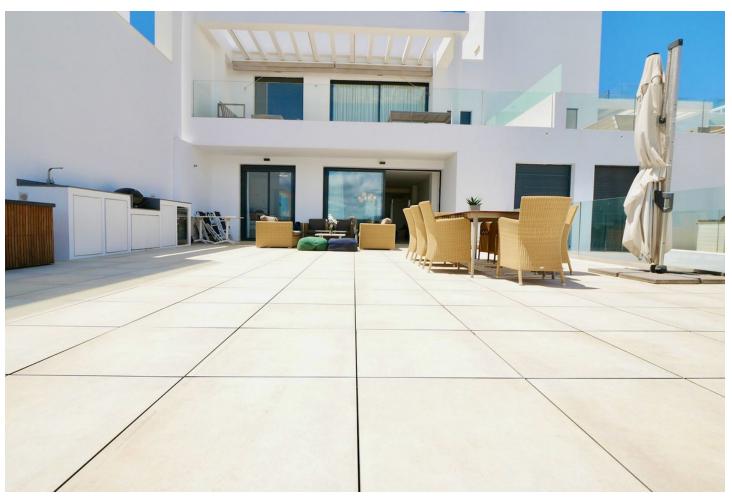

## Sales - Apartment - La Cala de Mijas 660.000€

La Cala de Mijas

**Apartment** 

3

2

109 m<sup>2</sup>

Wow!, Wow!! -You must see this one ....... Panoramic view to Mijas Pueblo from the enormous Terrace This is a 3-beds / 2-baths Apartment with direct access to the big front Terrace from the Master Bedroom and the Livingroom 2 Bedrooms have acess to the back Terrace, you walk out from the Kitchen direct to terrass as well The Apartment is very well distributed och have a nice layout .... -Is more a villa feeling because of the 130 sqm terraces space The urbanisation Casa Banderas is a gated community with 24/7 Concierge service. 3 -Swimming pools, Social club with BBQ area, Fitness centre, Sauna and indoor heated Spa -pool. Is coming fully furnished with design Furnitures Parking and storage, The village La Cala de Mijas and the beach is just 1 km away, .from a simple cup of coffee to Champagne and Caviar You will find many Restaurants.cafees and a warm Spanish atmosphere, the Boardwalk take you from the village 6.5 km to the harbour of Cabopino with is boats and restaurants -is also a Nature reserv with sand dunes The Beach is one of the best on Costa del sol-long and wide with small Chiringuitos along the way This is a gem not to be missed Easy viewing 24/7