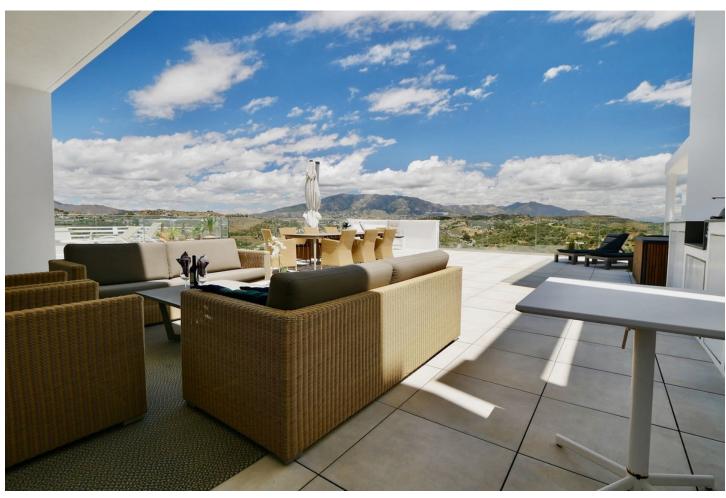

## Sales - Apartment - La Cala de Mijas 660.000€

La Cala de Mijas

**Apartment** 

3

2

109 m<sup>2</sup>

Wow!, Wow!! -You must see this one ....... Panoramic view to Mijas Pueblo from the enormous Terrace This is a 3-beds / 2-baths Apartment with direct access to the big front Terrace from the Master Bedroom and the Livingroom 2 Bedrooms have acess to the back Terrace, you walk out from the Kitchen direct to terrass as well The Apartment is very well distributed och have a nice layout .... -Is more a villa feeling because of the 130 sqm terraces space The urbanisation Casa Banderas is a gated community with 24/7 Concierge service. 3 -Swimming pools, Social club with BBQ area, Fitness centre, Sauna and indoor heated Spa -pool. Is coming fully furnished with design Furnitures Parking and storage, The village La Cala de Mijas and the beach is just 1 km away, .from a simple cup of coffee to Champagne and Caviar You will find many Restaurants.cafees and a warm Spanish atmosphere, the Boardwalk take you from the village 6.5 km to the harbour of Cabopino with is boats and restaurants -is also a Nature reserv with sand dunes The Beach is one of the best on Costa del sol-long and wide with small Chiringuitos along the way This is a gem not to be missed Easy viewing 24/7