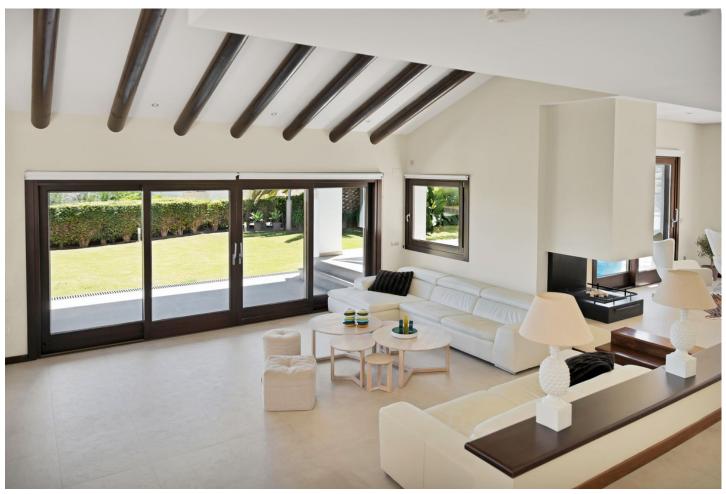

## Sales - House - Atalaya 2.495.000€

Atalaya House

Community: 3,060 EUR / year IBI: 1,449 EUR / year

4

1

528 m<sup>2</sup>

2032 m2

This stunning villa is situated in the prestigious and tranquil area of La Alqueria, offering incredible open sea views from all levels. The property boasts a modern design with high-quality finishes and a spacious layout, featuring generous living areas and multiple terraces. The interior includes open-plan living and dining areas, spacious kitchen, luxurious bathrooms, and multiple bedrooms, many with en-suite bathrooms. The outdoor amenities are equally impressive, with expansive terraces perfect for dining and lounging, a private pool with Mediterranean views, and landscaped gardens. Additional benefits include secure garage parking, an advanced security system, and close proximity to golf courses, beaches, and the vibrant town of Benahavis. This villa offers an unparalleled lifestyle of luxury and comfort with stunning sea views. --- \*\*Contact Us Today for More Information\*\*