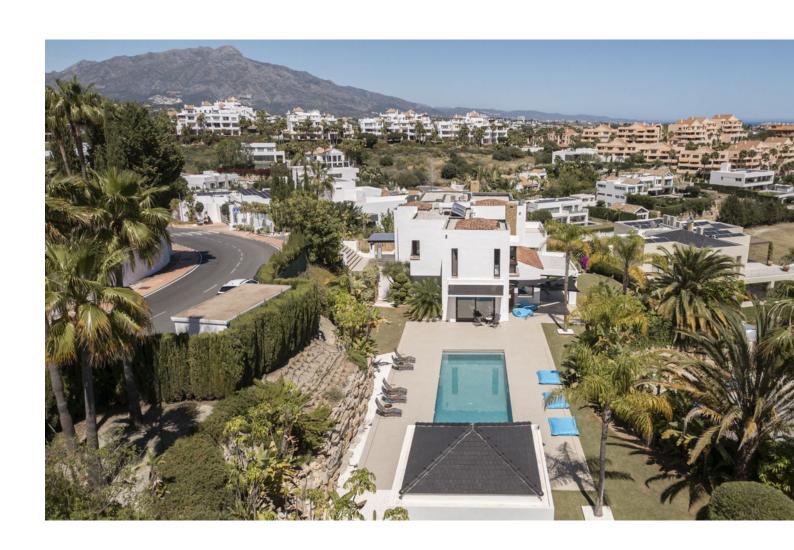

## Sales - House - Atalaya 2.495.000€

Atalaya House

Community: 3,060 EUR / year IBI: 1,449 EUR / year

4

1

528 m<sup>2</sup>

2032 m2

This stunning villa is situated in the prestigious and tranquil area of La Alqueria, offering incredible open sea views from all levels. The property boasts a modern design with high-quality finishes and a spacious layout, featuring generous living areas and multiple terraces. The interior includes open-plan living and dining areas, spacious kitchen, luxurious bathrooms, and multiple bedrooms, many with en-suite bathrooms. The outdoor amenities are equally impressive, with expansive terraces perfect for dining and lounging, a private pool with Mediterranean views, and landscaped gardens. Additional benefits include secure garage parking, an advanced security system, and close proximity to golf courses, beaches, and the vibrant town of Benahavis. This villa offers an unparalleled lifestyle of luxury and comfort with stunning sea views. --- \*\*Contact Us Today for More Information\*\*