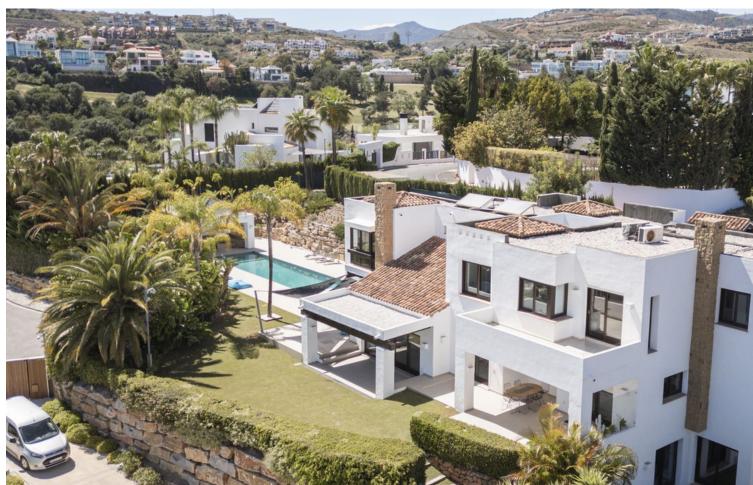

## Sales - House - Atalaya 2.495.000€

Atalaya House

Community: 3,060 EUR / year IBI: 1,449 EUR / year

4

1

528 m<sup>2</sup>

2032 m2

This stunning villa is situated in the prestigious and tranquil area of La Alqueria, offering incredible open sea views from all levels. The property boasts a modern design with high-quality finishes and a spacious layout, featuring generous living areas and multiple terraces. The interior includes open-plan living and dining areas, spacious kitchen, luxurious bathrooms, and multiple bedrooms, many with en-suite bathrooms. The outdoor amenities are equally impressive, with expansive terraces perfect for dining and lounging, a private pool with Mediterranean views, and landscaped gardens. Additional benefits include secure garage parking, an advanced security system, and close proximity to golf courses, beaches, and the vibrant town of Benahavis. This villa offers an unparalleled lifestyle of luxury and comfort with stunning sea views. --- \*\*Contact Us Today for More Information\*\*