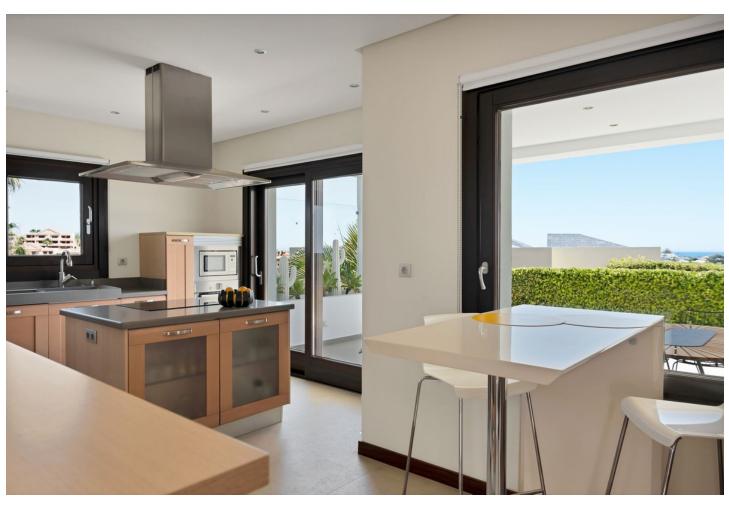

## Sales - House - Atalaya 2.495.000€

Atalaya House

Community: 3,060 EUR / year IBI: 1,449 EUR / year

4

1

528 m<sup>2</sup>

2032 m2

This stunning villa is situated in the prestigious and tranquil area of La Alqueria, offering incredible open sea views from all levels. The property boasts a modern design with high-quality finishes and a spacious layout, featuring generous living areas and multiple terraces. The interior includes open-plan living and dining areas, spacious kitchen, luxurious bathrooms, and multiple bedrooms, many with en-suite bathrooms. The outdoor amenities are equally impressive, with expansive terraces perfect for dining and lounging, a private pool with Mediterranean views, and landscaped gardens. Additional benefits include secure garage parking, an advanced security system, and close proximity to golf courses, beaches, and the vibrant town of Benahavis. This villa offers an unparalleled lifestyle of luxury and comfort with stunning sea views. --- \*\*Contact Us Today for More Information\*\*