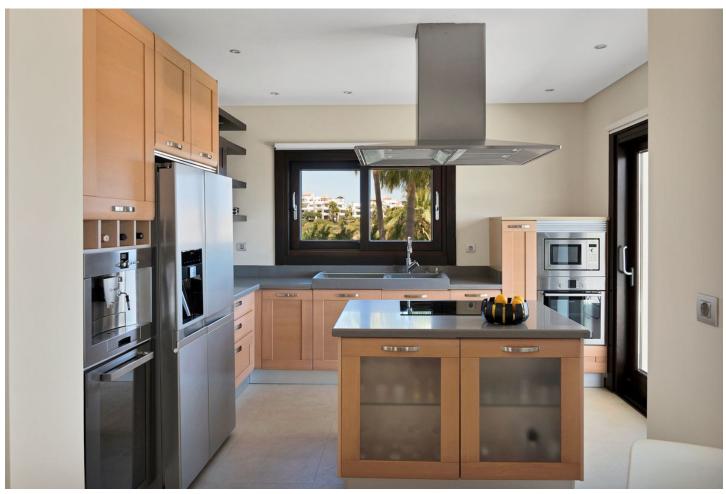

## Sales - House - Atalaya 2.495.000€

Atalaya House

Community: 3,060 EUR / year IBI: 1,449 EUR / year

4

1

528 m<sup>2</sup>

2032 m2

This stunning villa is situated in the prestigious and tranquil area of La Alqueria, offering incredible open sea views from all levels. The property boasts a modern design with high-quality finishes and a spacious layout, featuring generous living areas and multiple terraces. The interior includes open-plan living and dining areas, spacious kitchen, luxurious bathrooms, and multiple bedrooms, many with en-suite bathrooms. The outdoor amenities are equally impressive, with expansive terraces perfect for dining and lounging, a private pool with Mediterranean views, and landscaped gardens. Additional benefits include secure garage parking, an advanced security system, and close proximity to golf courses, beaches, and the vibrant town of Benahavis. This villa offers an unparalleled lifestyle of luxury and comfort with stunning sea views. --- \*\*Contact Us Today for More Information\*\*