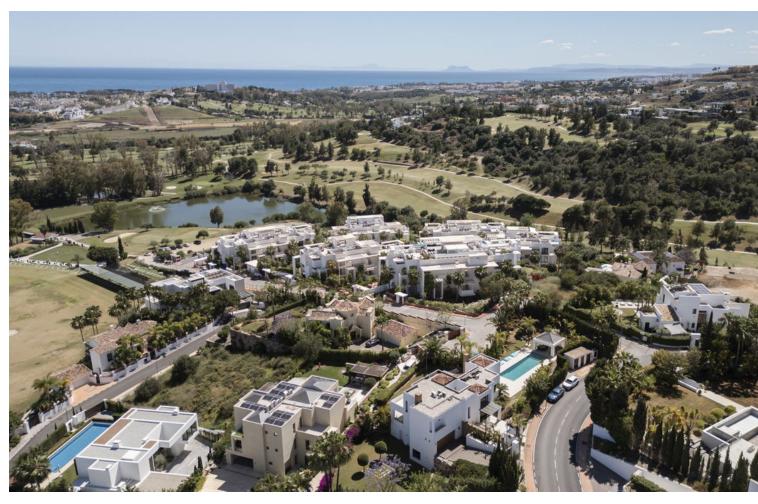

## Sales - House - Atalaya 2.495.000€

Atalaya House

Community: 3,060 EUR / year IBI: 1,449 EUR / year

4

1

528 m<sup>2</sup>

2032 m2

This stunning villa is situated in the prestigious and tranquil area of La Alqueria, offering incredible open sea views from all levels. The property boasts a modern design with high-quality finishes and a spacious layout, featuring generous living areas and multiple terraces. The interior includes open-plan living and dining areas, spacious kitchen, luxurious bathrooms, and multiple bedrooms, many with en-suite bathrooms. The outdoor amenities are equally impressive, with expansive terraces perfect for dining and lounging, a private pool with Mediterranean views, and landscaped gardens. Additional benefits include secure garage parking, an advanced security system, and close proximity to golf courses, beaches, and the vibrant town of Benahavis. This villa offers an unparalleled lifestyle of luxury and comfort with stunning sea views. --- \*\*Contact Us Today for More Information\*\*