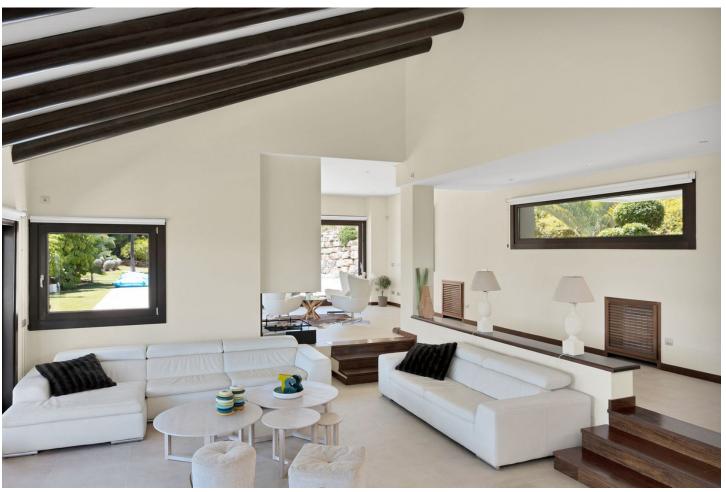

## Sales - House - Atalaya 2.495.000€

Atalaya House

Community: 3,060 EUR / year IBI: 1,449 EUR / year

4

1

528 m<sup>2</sup>

2032 m2

This stunning villa is situated in the prestigious and tranquil area of La Alqueria, offering incredible open sea views from all levels. The property boasts a modern design with high-quality finishes and a spacious layout, featuring generous living areas and multiple terraces. The interior includes open-plan living and dining areas, spacious kitchen, luxurious bathrooms, and multiple bedrooms, many with en-suite bathrooms. The outdoor amenities are equally impressive, with expansive terraces perfect for dining and lounging, a private pool with Mediterranean views, and landscaped gardens. Additional benefits include secure garage parking, an advanced security system, and close proximity to golf courses, beaches, and the vibrant town of Benahavis. This villa offers an unparalleled lifestyle of luxury and comfort with stunning sea views. --- \*\*Contact Us Today for More Information\*\*