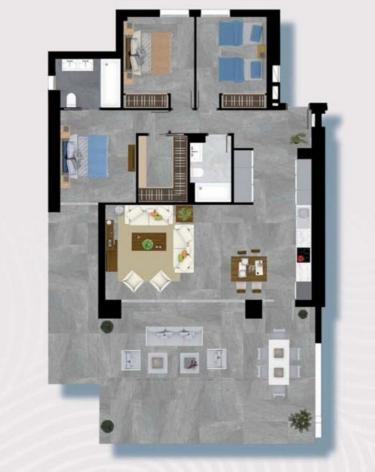

## Sales - Apartment - Benahavís 835.000€

For sale, beautiful ground floor apartment in the exclusive development of Le Caprice by Taylor Wimpey. Spacious ground floor flat with private garden. This contemporary property has 3 spacious bedrooms and a fully fitted kitchen, designer bathroom, air conditioning system, private parking and a private fully fitted kitchen, designer bathroom, air conditioning system, private parking and a storage room. The house is southwest facing and has spectacular views over the golf course. The urbanization is a private gated community with large communal gardens and a swimming pool, which gardens and a swimming pool, consisting of only 14 houses in which modern design and natural light play an essential role. natural light play an essential role. There is a large storage room and 2 parking spaces. Owners of Le Caprice can enjoy special discounts on all the facilities of the Westin La Quinta Golf Resort & Spa. If you would like more specific information about this flat and its availability, please do not hesitate to contact us for more specific information about this apartment and its availability. Highlights Exclusive location Gated and secure community High quality designer finishes Small-scale luxury project On-site amenities at the Westin La Quinta Golf Resort & Spa Fully equipped kitchen Spacious bedrooms Large windows for plenty of light.