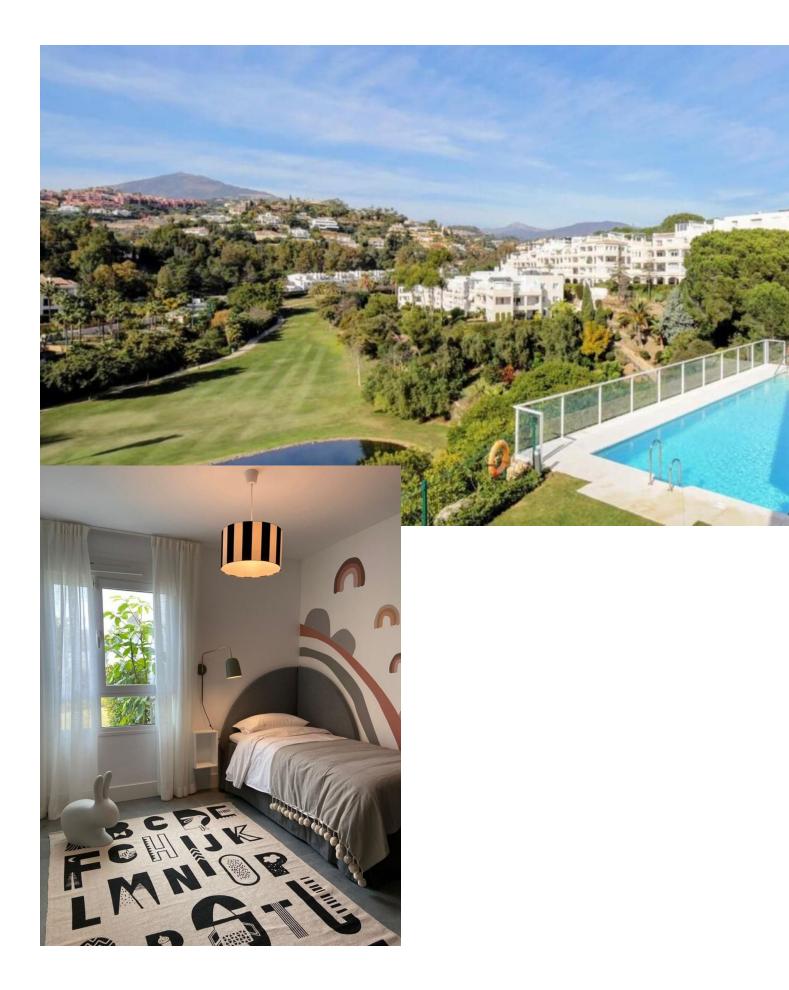

## Sales - Apartment - Benahavís 835.000€

For sale, beautiful ground floor apartment in the exclusive development of Le Caprice by Taylor Wimpey. Spacious ground floor flat with private garden. This contemporary property has 3 spacious bedrooms and a fully fitted kitchen, designer bathroom, air conditioning system, private parking and a private fully fitted kitchen, designer bathroom, air conditioning system, private parking and a storage room. The house is southwest facing and has spectacular views over the golf course. The urbanization is a private gated community with large communal gardens and a swimming pool, which gardens and a swimming pool, consisting of only 14 houses in which modern design and natural light play an essential role. natural light play an essential role. There is a large storage room and 2 parking spaces. Owners of Le Caprice can enjoy special discounts on all the facilities of the Westin La Quinta Golf Resort & Spa. If you would like more specific information about this flat and its availability, please do not hesitate to contact us for more specific information about this apartment and its availability. Highlights Exclusive location Gated and secure community High quality designer finishes Small-scale luxury project On-site amenities at the Westin La Quinta Golf Resort & Spa Fully equipped kitchen Spacious bedrooms Large windows for plenty of light.