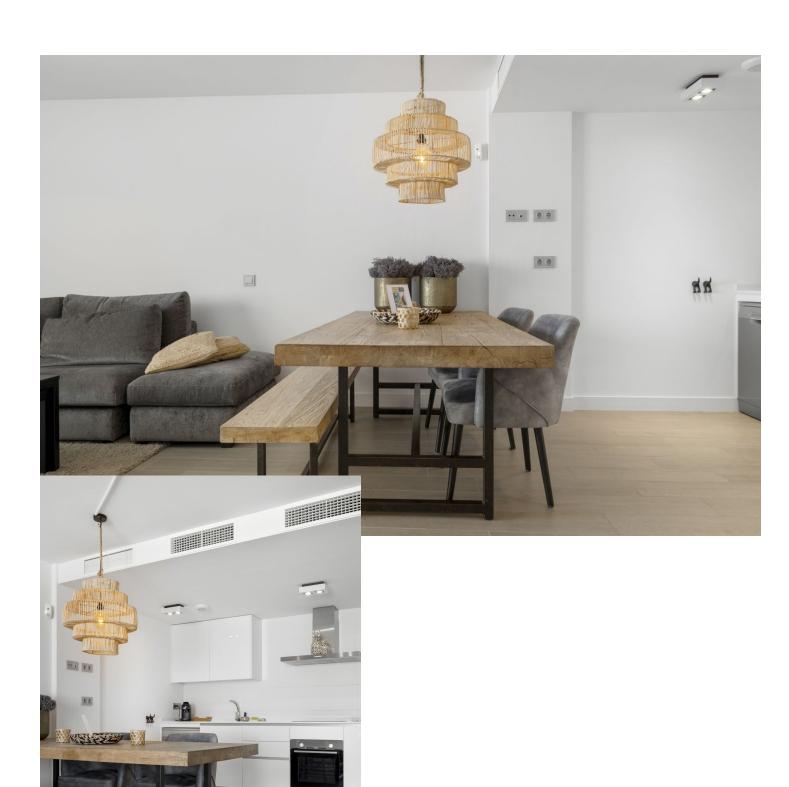

## Sales - Apartment - Benalmadena 395.000€

Benalmadena Apartment

Community: 1,320 EUR / year IBI: 650 EUR / year Rubbish: 84 EUR / year

2

2

110 m2

For sale: a cozy 2-bedroom apartment in Benalmádena Pueblo This serene apartment consists of 2 bedrooms and 2 bathrooms. Designed to offer both comfort and convenience, this delightful home is perfect for those seeking a peaceful retreat with modern amenities. The property is located in the urbanisation "blossom", located in Benalmádena Pueblo. The urbanisation is close to several activities such as a golfcourse, a waterpark and the beach, making it a perfect choice for active people as well. The urbanisation provides security services such as checks at the gate and alarmsystems. The apartment has access to a stunning communal infinity pool, perfect for a refreshing dip and soaking up the sun. This apartment offers a unique blend of tranquility and modern living. Whether you're looking for a permanent residence, a vacation home, or an investment property, this apartment is a perfect choice. The serene village of Benalmádena Pueblo provides a charming backdrop, while the apartment itself is equipped with all the amenities needed for comfortable living. Another example of this is the gym & co-working / Social Area that is present in the facility. The apartment has a fully fitted kitchen and the open floor plan offers a large living space, all whilst enjoying the light that comes in through the large windows. The kitchen has all the modern appliences you would expect. The apartment also has two bathrooms; one with a bathtub and one with a rainshower. The apartment is newly build and offers a modern, contemporary look. 2 Parking Spaces, storage and existing Rental License. Contact Us Today!