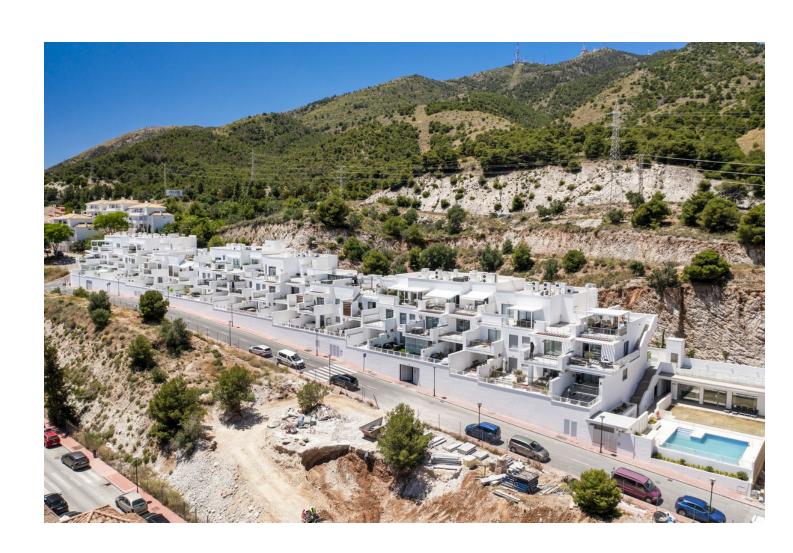

## Sales - Apartment - Benalmadena 395.000€

Benalmadena Apartment

Community: 1,320 EUR / year IBI: 650 EUR / year Rubbish: 84 EUR / year

2

2

110 m2

For sale: a cozy 2-bedroom apartment in Benalmádena Pueblo This serene apartment consists of 2 bedrooms and 2 bathrooms. Designed to offer both comfort and convenience, this delightful home is perfect for those seeking a peaceful retreat with modern amenities. The property is located in the urbanisation "blossom", located in Benalmádena Pueblo. The urbanisation is close to several activities such as a golfcourse, a waterpark and the beach, making it a perfect choice for active people as well. The urbanisation provides security services such as checks at the gate and alarmsystems. The apartment has access to a stunning communal infinity pool, perfect for a refreshing dip and soaking up the sun. This apartment offers a unique blend of tranquility and modern living. Whether you're looking for a permanent residence, a vacation home, or an investment property, this apartment is a perfect choice. The serene village of Benalmádena Pueblo provides a charming backdrop, while the apartment itself is equipped with all the amenities needed for comfortable living. Another example of this is the gym & co-working / Social Area that is present in the facility. The apartment has a fully fitted kitchen and the open floor plan offers a large living space, all whilst enjoying the light that comes in through the large windows. The kitchen has all the modern appliences you would expect. The apartment also has two bathrooms; one with a bathtub and one with a rainshower. The apartment is newly build and offers a modern, contemporary look. 2 Parking Spaces, storage and existing Rental License. Contact Us Today!