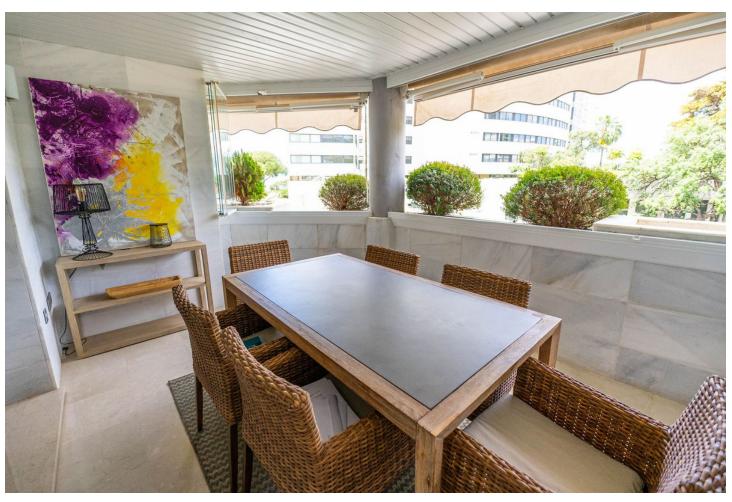

## Sales - Apartment - Marbella 830.000€

Marbella Apartment

2

2

140 m<sup>2</sup>

Elegant apartment in the centre of Marbella Discover the elegance and luxury of this amazing apartment located in the heart of Marbella, in the prestigious Mediterráneo building, next to the Meliá Don Pepe Hotel. Enjoy spectacular communal areas with lush gardens, cosy living rooms and a refreshing swimming pool, all with direct access to the promenade and the beach. Apartment Features: Bedrooms: 2, both with fitted wardrobes Bathrooms: 2 complete (one with shower and one with bath) + 1 toilet Living room: Spacious and bright, with a glazed terrace with panoramic views Kitchen: Fully fitted and equipped, with separate laundry room and 150 litre electric water heater. Windows: Double glazed windows throughout the property Brand new, with high quality furniture Amenities and extras: Air conditioning: Central system to maintain the perfect temperature all year round Heating: Central, for maximum comfort in winter Garage and storage room: Included in the price for your convenience and security This apartment is the perfect combination of luxury, comfort and prime location in the heart of Marbella. Don't miss this unique opportunity to live in one of the most exclusive areas on the Costa del Sol!