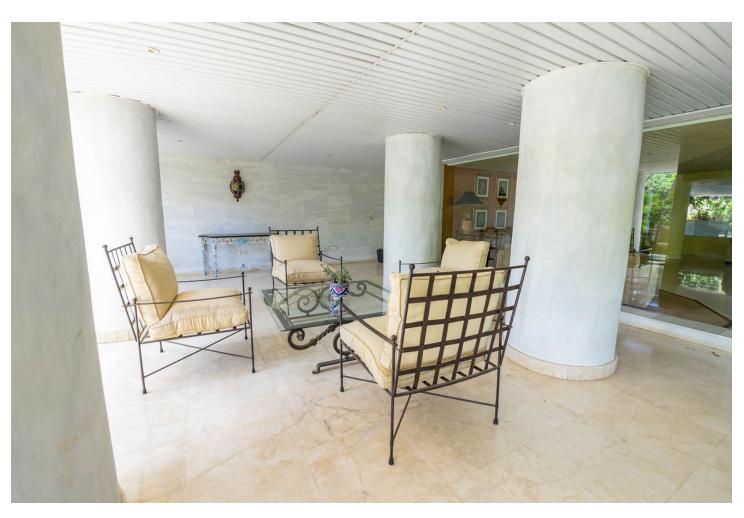

## Sales - Apartment - Marbella 830.000€

Marbella Apartment

2

2

140 m<sup>2</sup>

Elegant apartment in the centre of Marbella Discover the elegance and luxury of this amazing apartment located in the heart of Marbella, in the prestigious Mediterráneo building, next to the Meliá Don Pepe Hotel. Enjoy spectacular communal areas with lush gardens, cosy living rooms and a refreshing swimming pool, all with direct access to the promenade and the beach. Apartment Features: Bedrooms: 2, both with fitted wardrobes Bathrooms: 2 complete (one with shower and one with bath) + 1 toilet Living room: Spacious and bright, with a glazed terrace with panoramic views Kitchen: Fully fitted and equipped, with separate laundry room and 150 litre electric water heater. Windows: Double glazed windows throughout the property Brand new, with high quality furniture Amenities and extras: Air conditioning: Central system to maintain the perfect temperature all year round Heating: Central, for maximum comfort in winter Garage and storage room: Included in the price for your convenience and security This apartment is the perfect combination of luxury, comfort and prime location in the heart of Marbella. Don't miss this unique opportunity to live in one of the most exclusive areas on the Costa del Sol!