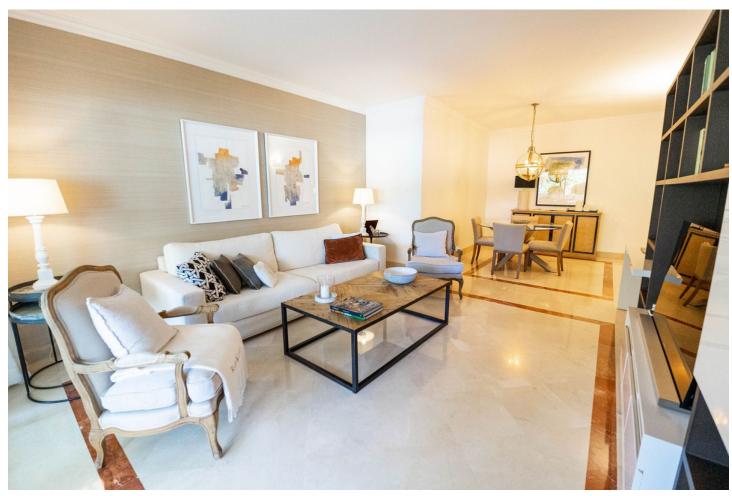

## Sales - Apartment - Marbella 830.000€

Marbella Apartment

2

2

140 m<sup>2</sup>

Elegant apartment in the centre of Marbella Discover the elegance and luxury of this amazing apartment located in the heart of Marbella, in the prestigious Mediterráneo building, next to the Meliá Don Pepe Hotel. Enjoy spectacular communal areas with lush gardens, cosy living rooms and a refreshing swimming pool, all with direct access to the promenade and the beach. Apartment Features: Bedrooms: 2, both with fitted wardrobes Bathrooms: 2 complete (one with shower and one with bath) + 1 toilet Living room: Spacious and bright, with a glazed terrace with panoramic views Kitchen: Fully fitted and equipped, with separate laundry room and 150 litre electric water heater. Windows: Double glazed windows throughout the property Brand new, with high quality furniture Amenities and extras: Air conditioning: Central system to maintain the perfect temperature all year round Heating: Central, for maximum comfort in winter Garage and storage room: Included in the price for your convenience and security This apartment is the perfect combination of luxury, comfort and prime location in the heart of Marbella. Don't miss this unique opportunity to live in one of the most exclusive areas on the Costa del Sol!