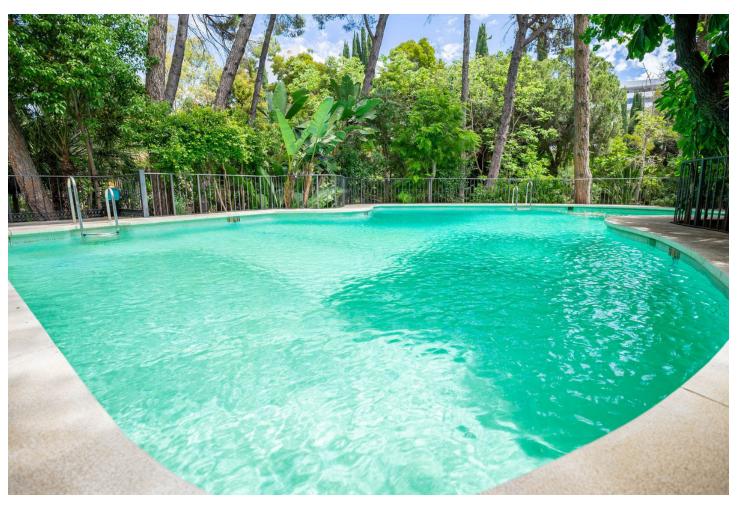

## Sales - Apartment - Marbella 830.000€

Marbella Apartment

2

2

140 m<sup>2</sup>

Elegant apartment in the centre of Marbella Discover the elegance and luxury of this amazing apartment located in the heart of Marbella, in the prestigious Mediterráneo building, next to the Meliá Don Pepe Hotel. Enjoy spectacular communal areas with lush gardens, cosy living rooms and a refreshing swimming pool, all with direct access to the promenade and the beach. Apartment Features: Bedrooms: 2, both with fitted wardrobes Bathrooms: 2 complete (one with shower and one with bath) + 1 toilet Living room: Spacious and bright, with a glazed terrace with panoramic views Kitchen: Fully fitted and equipped, with separate laundry room and 150 litre electric water heater. Windows: Double glazed windows throughout the property Brand new, with high quality furniture Amenities and extras: Air conditioning: Central system to maintain the perfect temperature all year round Heating: Central, for maximum comfort in winter Garage and storage room: Included in the price for your convenience and security This apartment is the perfect combination of luxury, comfort and prime location in the heart of Marbella. Don't miss this unique opportunity to live in one of the most exclusive areas on the Costa del Sol!