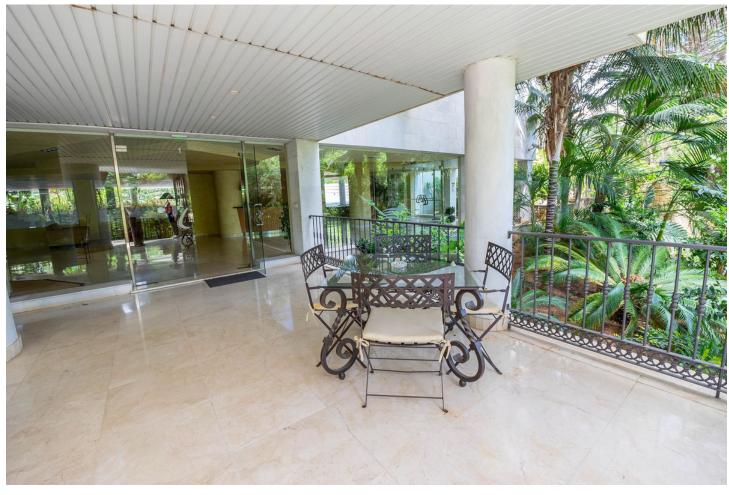

## Sales - Apartment - Marbella 830.000€

Marbella Apartment

2

2

140 m<sup>2</sup>

Elegant apartment in the centre of Marbella Discover the elegance and luxury of this amazing apartment located in the heart of Marbella, in the prestigious Mediterráneo building, next to the Meliá Don Pepe Hotel. Enjoy spectacular communal areas with lush gardens, cosy living rooms and a refreshing swimming pool, all with direct access to the promenade and the beach. Apartment Features: Bedrooms: 2, both with fitted wardrobes Bathrooms: 2 complete (one with shower and one with bath) + 1 toilet Living room: Spacious and bright, with a glazed terrace with panoramic views Kitchen: Fully fitted and equipped, with separate laundry room and 150 litre electric water heater. Windows: Double glazed windows throughout the property Brand new, with high quality furniture Amenities and extras: Air conditioning: Central system to maintain the perfect temperature all year round Heating: Central, for maximum comfort in winter Garage and storage room: Included in the price for your convenience and security This apartment is the perfect combination of luxury, comfort and prime location in the heart of Marbella. Don't miss this unique opportunity to live in one of the most exclusive areas on the Costa del Sol!