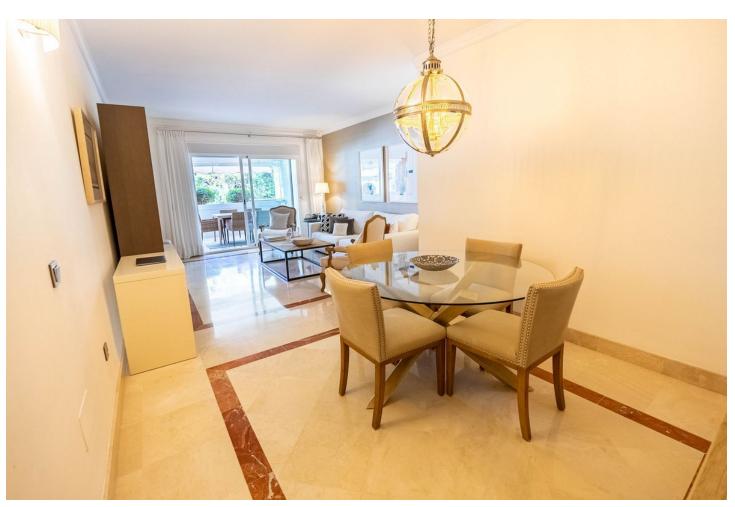

## Sales - Apartment - Marbella 830.000€

Marbella Apartment

2

2

140 m<sup>2</sup>

Elegant apartment in the centre of Marbella Discover the elegance and luxury of this amazing apartment located in the heart of Marbella, in the prestigious Mediterráneo building, next to the Meliá Don Pepe Hotel. Enjoy spectacular communal areas with lush gardens, cosy living rooms and a refreshing swimming pool, all with direct access to the promenade and the beach. Apartment Features: Bedrooms: 2, both with fitted wardrobes Bathrooms: 2 complete (one with shower and one with bath) + 1 toilet Living room: Spacious and bright, with a glazed terrace with panoramic views Kitchen: Fully fitted and equipped, with separate laundry room and 150 litre electric water heater. Windows: Double glazed windows throughout the property Brand new, with high quality furniture Amenities and extras: Air conditioning: Central system to maintain the perfect temperature all year round Heating: Central, for maximum comfort in winter Garage and storage room: Included in the price for your convenience and security This apartment is the perfect combination of luxury, comfort and prime location in the heart of Marbella. Don't miss this unique opportunity to live in one of the most exclusive areas on the Costa del Sol!