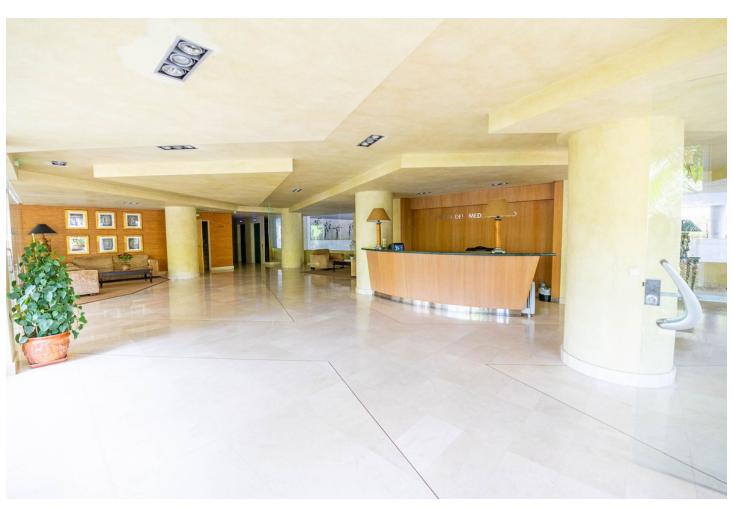

## Sales - Apartment - Marbella 830.000€

Marbella Apartment

2

2

140 m<sup>2</sup>

Elegant apartment in the centre of Marbella Discover the elegance and luxury of this amazing apartment located in the heart of Marbella, in the prestigious Mediterráneo building, next to the Meliá Don Pepe Hotel. Enjoy spectacular communal areas with lush gardens, cosy living rooms and a refreshing swimming pool, all with direct access to the promenade and the beach. Apartment Features: Bedrooms: 2, both with fitted wardrobes Bathrooms: 2 complete (one with shower and one with bath) + 1 toilet Living room: Spacious and bright, with a glazed terrace with panoramic views Kitchen: Fully fitted and equipped, with separate laundry room and 150 litre electric water heater. Windows: Double glazed windows throughout the property Brand new, with high quality furniture Amenities and extras: Air conditioning: Central system to maintain the perfect temperature all year round Heating: Central, for maximum comfort in winter Garage and storage room: Included in the price for your convenience and security This apartment is the perfect combination of luxury, comfort and prime location in the heart of Marbella. Don't miss this unique opportunity to live in one of the most exclusive areas on the Costa del Sol!