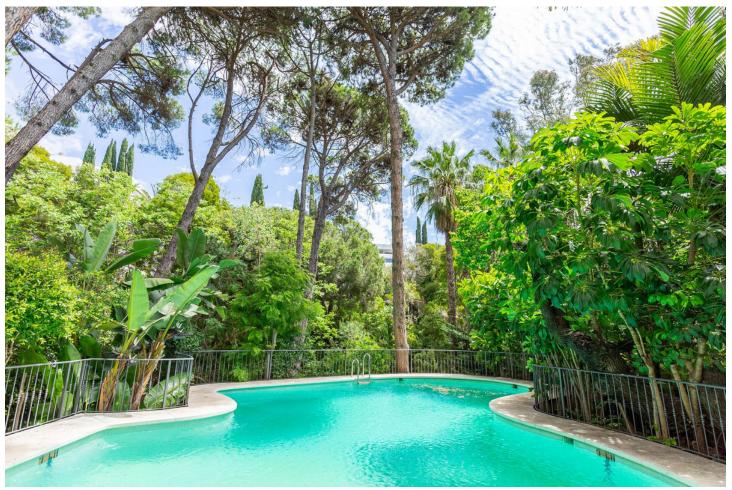

## Sales - Apartment - Marbella 830.000€

Marbella Apartment

2

2

140 m<sup>2</sup>

Elegant apartment in the centre of Marbella Discover the elegance and luxury of this amazing apartment located in the heart of Marbella, in the prestigious Mediterráneo building, next to the Meliá Don Pepe Hotel. Enjoy spectacular communal areas with lush gardens, cosy living rooms and a refreshing swimming pool, all with direct access to the promenade and the beach. Apartment Features: Bedrooms: 2, both with fitted wardrobes Bathrooms: 2 complete (one with shower and one with bath) + 1 toilet Living room: Spacious and bright, with a glazed terrace with panoramic views Kitchen: Fully fitted and equipped, with separate laundry room and 150 litre electric water heater. Windows: Double glazed windows throughout the property Brand new, with high quality furniture Amenities and extras: Air conditioning: Central system to maintain the perfect temperature all year round Heating: Central, for maximum comfort in winter Garage and storage room: Included in the price for your convenience and security This apartment is the perfect combination of luxury, comfort and prime location in the heart of Marbella. Don't miss this unique opportunity to live in one of the most exclusive areas on the Costa del Sol!