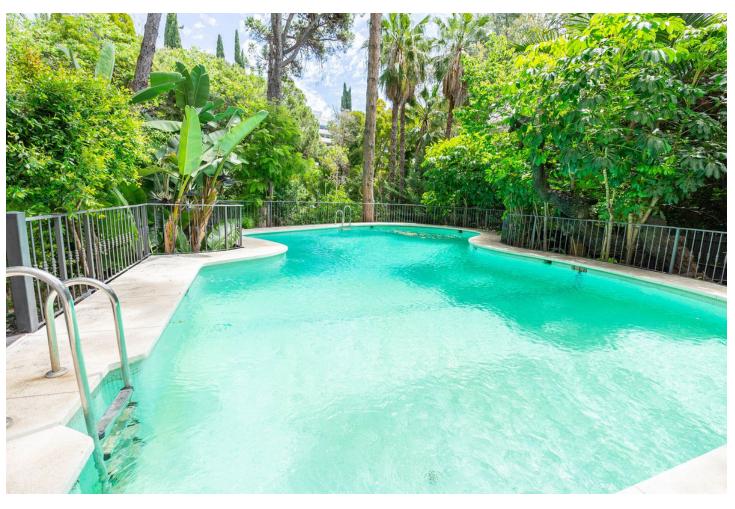

## Sales - Apartment - Marbella 830.000€

Marbella Apartment

2

2

140 m<sup>2</sup>

Elegant apartment in the centre of Marbella Discover the elegance and luxury of this amazing apartment located in the heart of Marbella, in the prestigious Mediterráneo building, next to the Meliá Don Pepe Hotel. Enjoy spectacular communal areas with lush gardens, cosy living rooms and a refreshing swimming pool, all with direct access to the promenade and the beach. Apartment Features: Bedrooms: 2, both with fitted wardrobes Bathrooms: 2 complete (one with shower and one with bath) + 1 toilet Living room: Spacious and bright, with a glazed terrace with panoramic views Kitchen: Fully fitted and equipped, with separate laundry room and 150 litre electric water heater. Windows: Double glazed windows throughout the property Brand new, with high quality furniture Amenities and extras: Air conditioning: Central system to maintain the perfect temperature all year round Heating: Central, for maximum comfort in winter Garage and storage room: Included in the price for your convenience and security This apartment is the perfect combination of luxury, comfort and prime location in the heart of Marbella. Don't miss this unique opportunity to live in one of the most exclusive areas on the Costa del Sol!