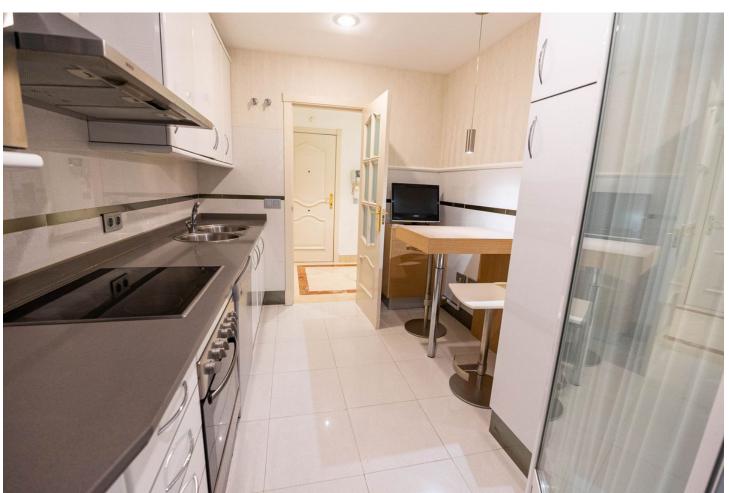

## Sales - Apartment - Marbella 830.000€

Marbella Apartment

2

2

140 m<sup>2</sup>

Elegant apartment in the centre of Marbella Discover the elegance and luxury of this amazing apartment located in the heart of Marbella, in the prestigious Mediterráneo building, next to the Meliá Don Pepe Hotel. Enjoy spectacular communal areas with lush gardens, cosy living rooms and a refreshing swimming pool, all with direct access to the promenade and the beach. Apartment Features: Bedrooms: 2, both with fitted wardrobes Bathrooms: 2 complete (one with shower and one with bath) + 1 toilet Living room: Spacious and bright, with a glazed terrace with panoramic views Kitchen: Fully fitted and equipped, with separate laundry room and 150 litre electric water heater. Windows: Double glazed windows throughout the property Brand new, with high quality furniture Amenities and extras: Air conditioning: Central system to maintain the perfect temperature all year round Heating: Central, for maximum comfort in winter Garage and storage room: Included in the price for your convenience and security This apartment is the perfect combination of luxury, comfort and prime location in the heart of Marbella. Don't miss this unique opportunity to live in one of the most exclusive areas on the Costa del Sol!