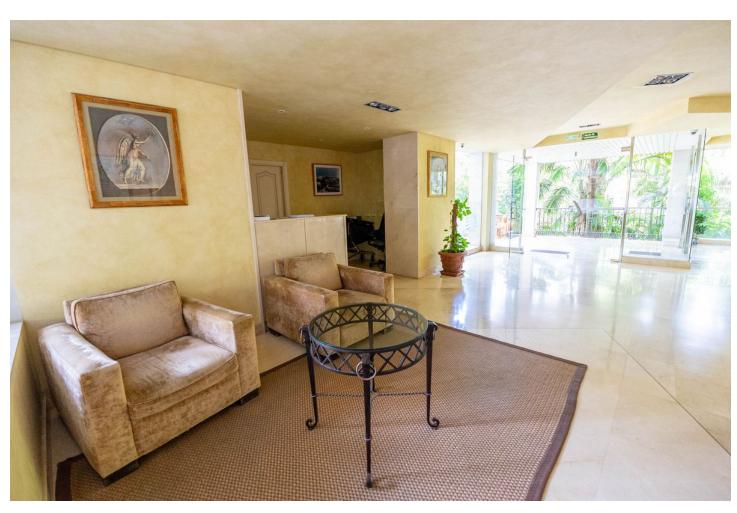

## Sales - Apartment - Marbella 830.000€

Marbella Apartment

2

2

140 m<sup>2</sup>

Elegant apartment in the centre of Marbella Discover the elegance and luxury of this amazing apartment located in the heart of Marbella, in the prestigious Mediterráneo building, next to the Meliá Don Pepe Hotel. Enjoy spectacular communal areas with lush gardens, cosy living rooms and a refreshing swimming pool, all with direct access to the promenade and the beach. Apartment Features: Bedrooms: 2, both with fitted wardrobes Bathrooms: 2 complete (one with shower and one with bath) + 1 toilet Living room: Spacious and bright, with a glazed terrace with panoramic views Kitchen: Fully fitted and equipped, with separate laundry room and 150 litre electric water heater. Windows: Double glazed windows throughout the property Brand new, with high quality furniture Amenities and extras: Air conditioning: Central system to maintain the perfect temperature all year round Heating: Central, for maximum comfort in winter Garage and storage room: Included in the price for your convenience and security This apartment is the perfect combination of luxury, comfort and prime location in the heart of Marbella. Don't miss this unique opportunity to live in one of the most exclusive areas on the Costa del Sol!