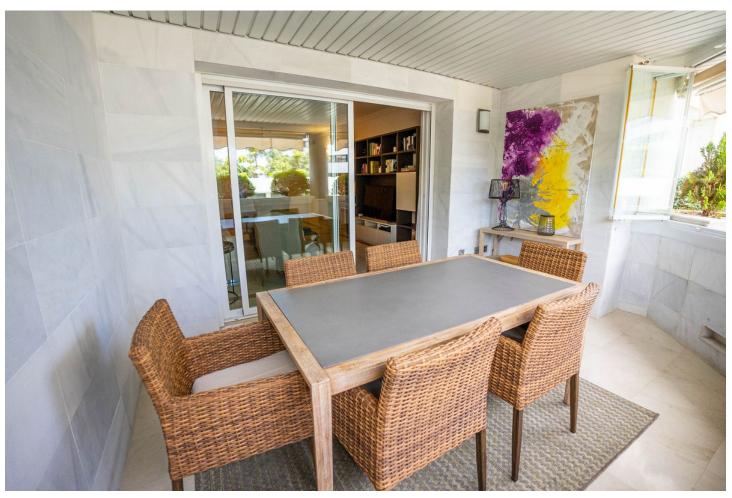

## Sales - Apartment - Marbella 830.000€

Marbella Apartment

2

2

140 m<sup>2</sup>

Elegant apartment in the centre of Marbella Discover the elegance and luxury of this amazing apartment located in the heart of Marbella, in the prestigious Mediterráneo building, next to the Meliá Don Pepe Hotel. Enjoy spectacular communal areas with lush gardens, cosy living rooms and a refreshing swimming pool, all with direct access to the promenade and the beach. Apartment Features: Bedrooms: 2, both with fitted wardrobes Bathrooms: 2 complete (one with shower and one with bath) + 1 toilet Living room: Spacious and bright, with a glazed terrace with panoramic views Kitchen: Fully fitted and equipped, with separate laundry room and 150 litre electric water heater. Windows: Double glazed windows throughout the property Brand new, with high quality furniture Amenities and extras: Air conditioning: Central system to maintain the perfect temperature all year round Heating: Central, for maximum comfort in winter Garage and storage room: Included in the price for your convenience and security This apartment is the perfect combination of luxury, comfort and prime location in the heart of Marbella. Don't miss this unique opportunity to live in one of the most exclusive areas on the Costa del Sol!