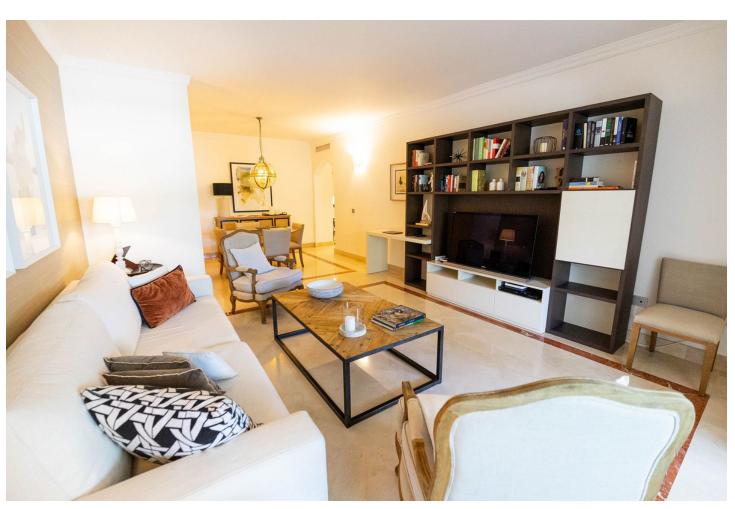

## Sales - Apartment - Marbella 830.000€

Marbella Apartment

2

2

140 m<sup>2</sup>

Elegant apartment in the centre of Marbella Discover the elegance and luxury of this amazing apartment located in the heart of Marbella, in the prestigious Mediterráneo building, next to the Meliá Don Pepe Hotel. Enjoy spectacular communal areas with lush gardens, cosy living rooms and a refreshing swimming pool, all with direct access to the promenade and the beach. Apartment Features: Bedrooms: 2, both with fitted wardrobes Bathrooms: 2 complete (one with shower and one with bath) + 1 toilet Living room: Spacious and bright, with a glazed terrace with panoramic views Kitchen: Fully fitted and equipped, with separate laundry room and 150 litre electric water heater. Windows: Double glazed windows throughout the property Brand new, with high quality furniture Amenities and extras: Air conditioning: Central system to maintain the perfect temperature all year round Heating: Central, for maximum comfort in winter Garage and storage room: Included in the price for your convenience and security This apartment is the perfect combination of luxury, comfort and prime location in the heart of Marbella. Don't miss this unique opportunity to live in one of the most exclusive areas on the Costa del Sol!