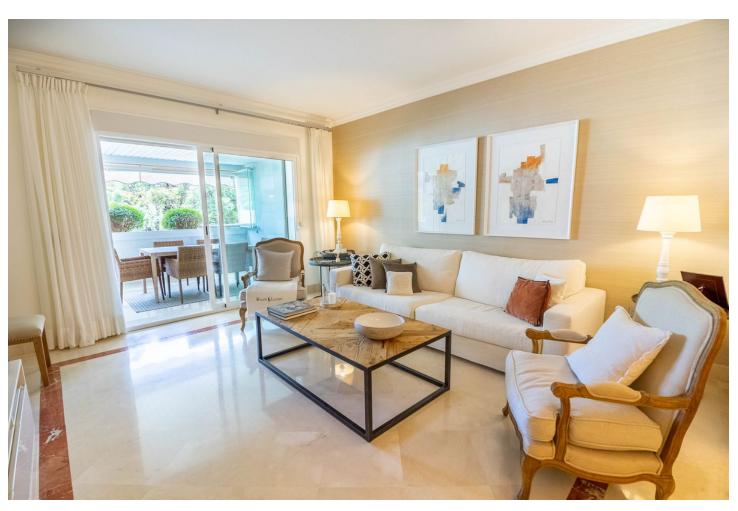

## Sales - Apartment - Marbella 830.000€

Marbella Apartment

2

2

140 m<sup>2</sup>

Elegant apartment in the centre of Marbella Discover the elegance and luxury of this amazing apartment located in the heart of Marbella, in the prestigious Mediterráneo building, next to the Meliá Don Pepe Hotel. Enjoy spectacular communal areas with lush gardens, cosy living rooms and a refreshing swimming pool, all with direct access to the promenade and the beach. Apartment Features: Bedrooms: 2, both with fitted wardrobes Bathrooms: 2 complete (one with shower and one with bath) + 1 toilet Living room: Spacious and bright, with a glazed terrace with panoramic views Kitchen: Fully fitted and equipped, with separate laundry room and 150 litre electric water heater. Windows: Double glazed windows throughout the property Brand new, with high quality furniture Amenities and extras: Air conditioning: Central system to maintain the perfect temperature all year round Heating: Central, for maximum comfort in winter Garage and storage room: Included in the price for your convenience and security This apartment is the perfect combination of luxury, comfort and prime location in the heart of Marbella. Don't miss this unique opportunity to live in one of the most exclusive areas on the Costa del Sol!