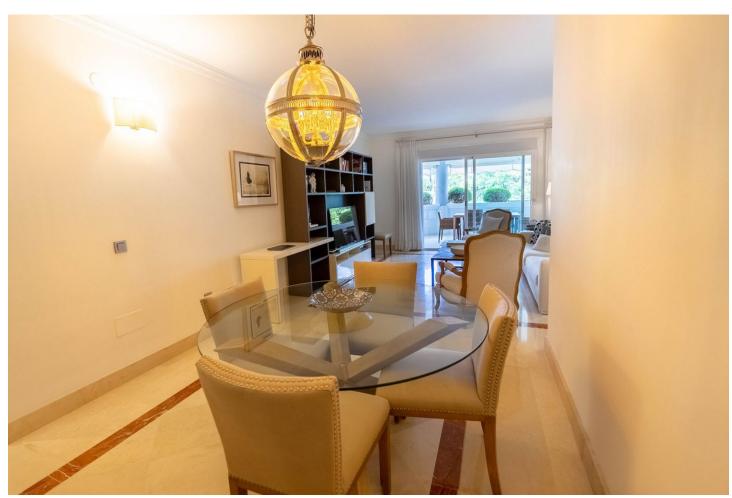

## Sales - Apartment - Marbella 830.000€

Marbella Apartment

2

2

140 m<sup>2</sup>

Elegant apartment in the centre of Marbella Discover the elegance and luxury of this amazing apartment located in the heart of Marbella, in the prestigious Mediterráneo building, next to the Meliá Don Pepe Hotel. Enjoy spectacular communal areas with lush gardens, cosy living rooms and a refreshing swimming pool, all with direct access to the promenade and the beach. Apartment Features: Bedrooms: 2, both with fitted wardrobes Bathrooms: 2 complete (one with shower and one with bath) + 1 toilet Living room: Spacious and bright, with a glazed terrace with panoramic views Kitchen: Fully fitted and equipped, with separate laundry room and 150 litre electric water heater. Windows: Double glazed windows throughout the property Brand new, with high quality furniture Amenities and extras: Air conditioning: Central system to maintain the perfect temperature all year round Heating: Central, for maximum comfort in winter Garage and storage room: Included in the price for your convenience and security This apartment is the perfect combination of luxury, comfort and prime location in the heart of Marbella. Don't miss this unique opportunity to live in one of the most exclusive areas on the Costa del Sol!