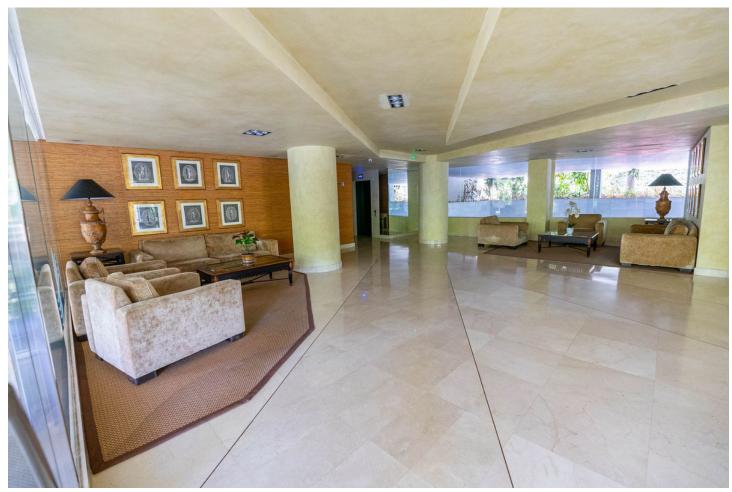

## Sales - Apartment - Marbella 830.000€

Marbella Apartment

2

2

140 m<sup>2</sup>

Elegant apartment in the centre of Marbella Discover the elegance and luxury of this amazing apartment located in the heart of Marbella, in the prestigious Mediterráneo building, next to the Meliá Don Pepe Hotel. Enjoy spectacular communal areas with lush gardens, cosy living rooms and a refreshing swimming pool, all with direct access to the promenade and the beach. Apartment Features: Bedrooms: 2, both with fitted wardrobes Bathrooms: 2 complete (one with shower and one with bath) + 1 toilet Living room: Spacious and bright, with a glazed terrace with panoramic views Kitchen: Fully fitted and equipped, with separate laundry room and 150 litre electric water heater. Windows: Double glazed windows throughout the property Brand new, with high quality furniture Amenities and extras: Air conditioning: Central system to maintain the perfect temperature all year round Heating: Central, for maximum comfort in winter Garage and storage room: Included in the price for your convenience and security This apartment is the perfect combination of luxury, comfort and prime location in the heart of Marbella. Don't miss this unique opportunity to live in one of the most exclusive areas on the Costa del Sol!