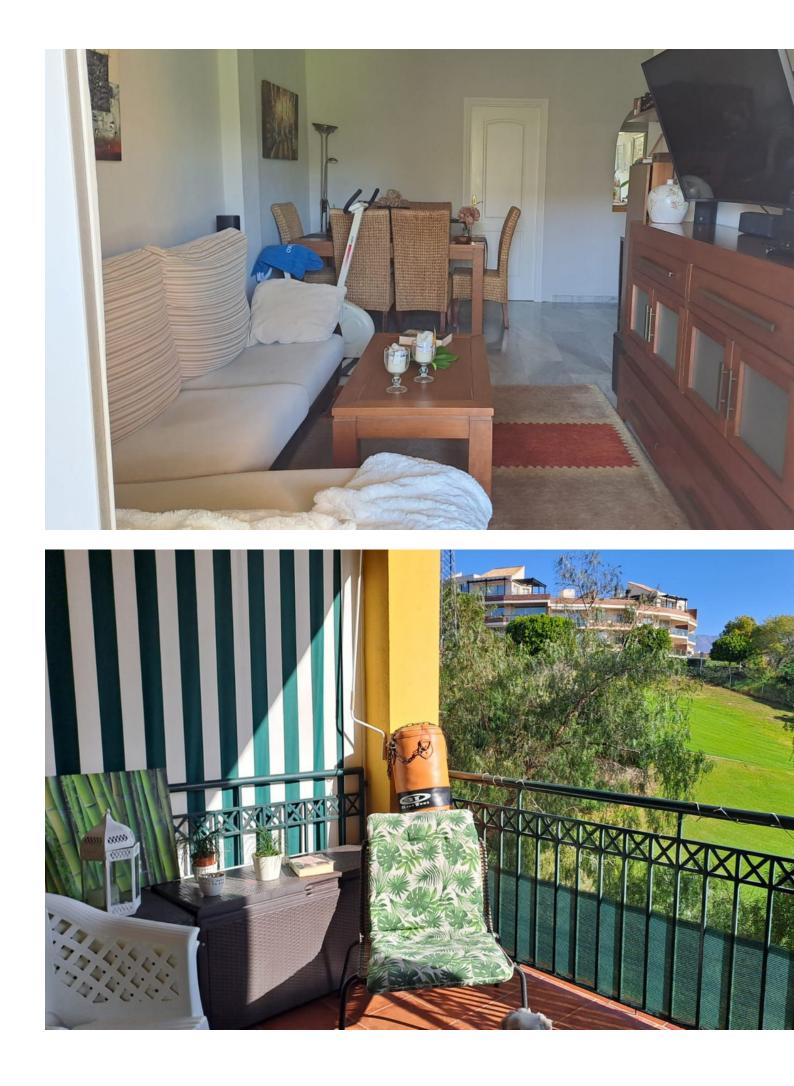

## Riviera del Sol Apartment Community: 2,232 EUR / year IBI: 485 EUR / year Rubbish: 77 EUR / year 3 Image: 2

Fantastic apartment on the front line of golf. Spacious home with three bedrooms and two bathrooms, impeccable to move into, on the Costa del Sol in a privileged location is this apartment a few meters from a golf course, just about twenty minutes walk from the beach, close to shops, restaurants and all services. Ten minutes by car from Marbella and about twenty from Malaga international airport, with good access to the highway and highway. The house has two terraces, one of them covered, a living room with direct access to the terrace with views of the golf course, a separate furnished kitchen, three bedrooms, two full bathrooms. garage and storage room. The community has green areas and several swimming pools within the urbanization. It is a home to enjoy the sun, the beaches, the golf course in a privileged environment, Ideal for a habitual residence or as an investment.