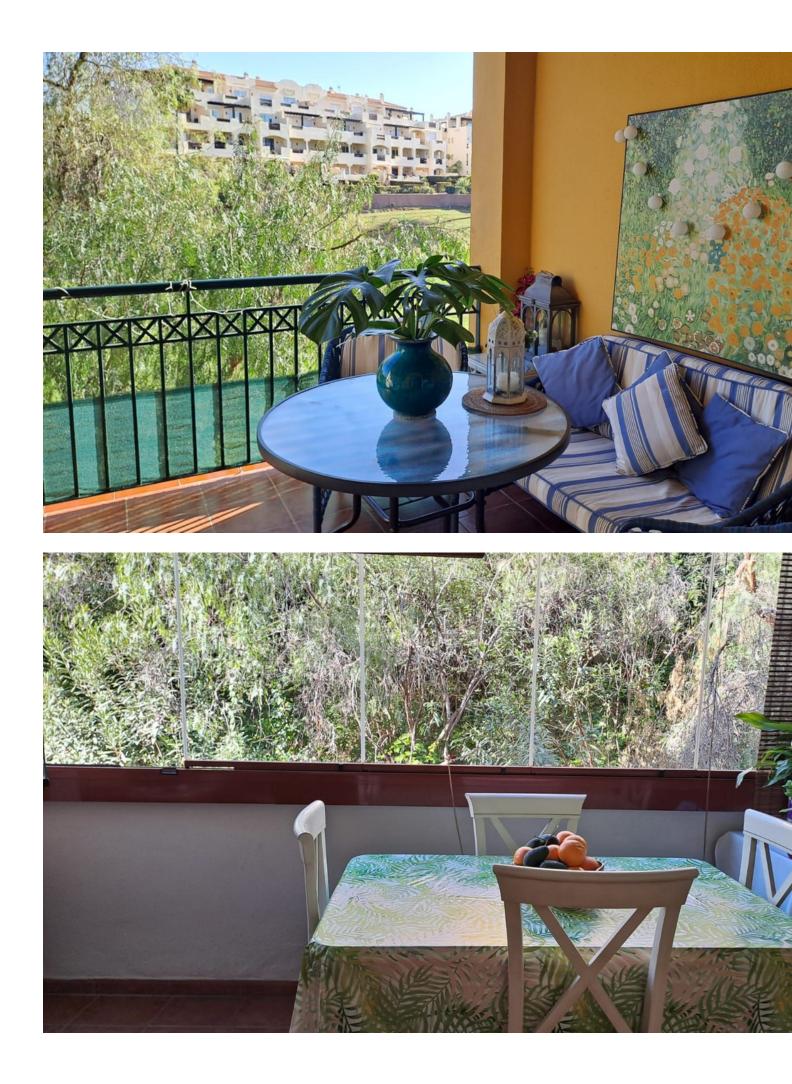

## Riviera del Sol Apartment Community: 2,232 EUR / year IBI: 485 EUR / year Rubbish: 77 EUR / year 3 Image: 2

Fantastic apartment on the front line of golf. Spacious home with three bedrooms and two bathrooms, impeccable to move into, on the Costa del Sol in a privileged location is this apartment a few meters from a golf course, just about twenty minutes walk from the beach, close to shops, restaurants and all services. Ten minutes by car from Marbella and about twenty from Malaga international airport, with good access to the highway and highway. The house has two terraces, one of them covered, a living room with direct access to the terrace with views of the golf course, a separate furnished kitchen, three bedrooms, two full bathrooms. garage and storage room. The community has green areas and several swimming pools within the urbanization. It is a home to enjoy the sun, the beaches, the golf course in a privileged environment, Ideal for a habitual residence or as an investment.