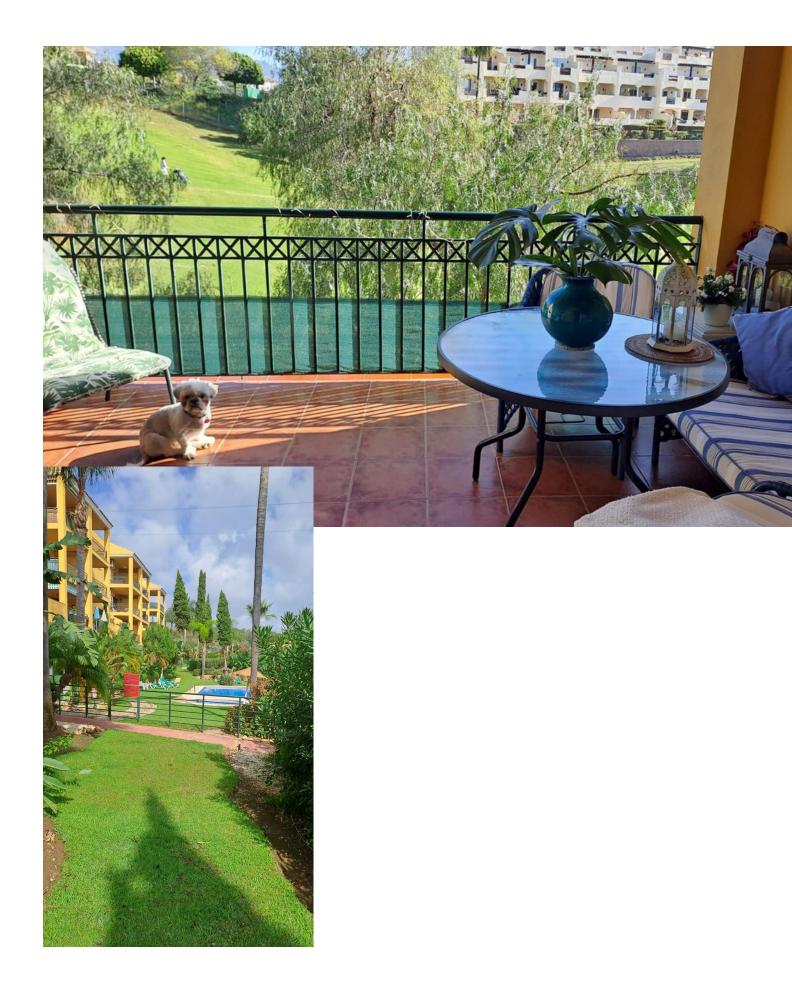

## Riviera del Sol Apartment Community: 2,232 EUR / year IBI: 485 EUR / year Rubbish: 77 EUR / year 3 Image: 2

Fantastic apartment on the front line of golf. Spacious home with three bedrooms and two bathrooms, impeccable to move into, on the Costa del Sol in a privileged location is this apartment a few meters from a golf course, just about twenty minutes walk from the beach, close to shops, restaurants and all services. Ten minutes by car from Marbella and about twenty from Malaga international airport, with good access to the highway and highway. The house has two terraces, one of them covered, a living room with direct access to the terrace with views of the golf course, a separate furnished kitchen, three bedrooms, two full bathrooms. garage and storage room. The community has green areas and several swimming pools within the urbanization. It is a home to enjoy the sun, the beaches, the golf course in a privileged environment, Ideal for a habitual residence or as an investment.