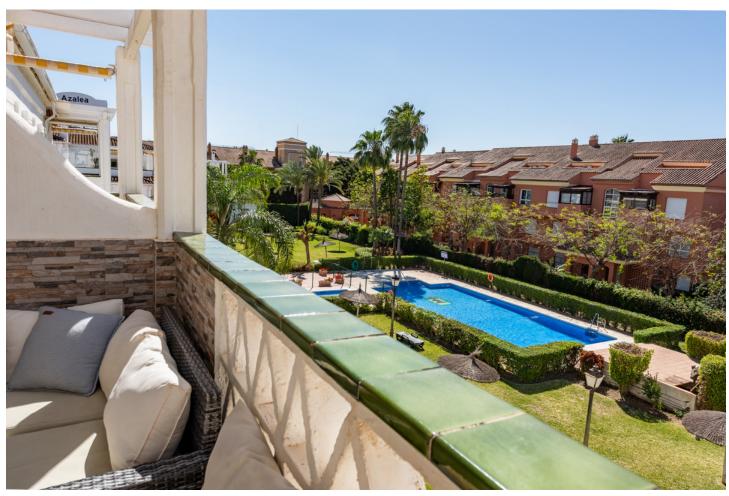

## Sales - Apartment - Puerto Banús 549.500€

Puerto Banús Apartment

Community: 2,760 EUR / year IBI: 1,024 EUR / year Rubbish: 194 EUR / year

3

2

127 m2

Fabulous three bedroom top floor apartment located 600m from the beach. This lovely top floor, beachside apartment is situated just 600m from the beach and located in a gated community, between Puerto Banus and San Pedro de Alcantara. The property is walking distance to everything, with restaurants, bars and supermarket, just a couple of minutes' walk from your apartment. The apartment comprises of an entrance hall, newly refurbished fully fitted kitchen with utility room, dining area and living room leading out through double doors to a lovely cosey south west facing terrace with views of the manicured gardens and community swimming pools. The master bedroom, with fully fitted wardrobes and en-suite bathroom, with two further double bedrooms that share a second shower room. The property has been extremely well looked after, is well presented throughout and features, marble flooring, new air conditioning and heating throughout, community swimming pool with children's pool, all surrounded by manicured, tropical gardens. The property benefits from a private underground parking space and storage room which is rented from the community. This property would make an ideal holiday home, rental investment or permanent residence and early viewings are highly recommended. PLEASE NOTE THIS PROPERTY IS NOW UNFURNISHED We have keys for easy viewings, call us today to make us an appointment