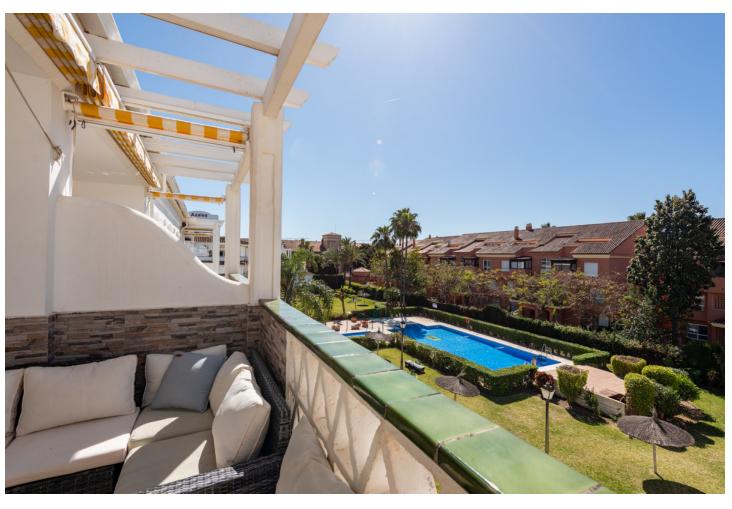

## Sales - Apartment - Puerto Banús 549.500€

Puerto Banús Apartment

Community: 2,760 EUR / year IBI: 1,024 EUR / year Rubbish: 194 EUR / year

3

2

127 m2

Fabulous three bedroom top floor apartment located 600m from the beach. This lovely top floor, beachside apartment is situated just 600m from the beach and located in a gated community, between Puerto Banus and San Pedro de Alcantara. The property is walking distance to everything, with restaurants, bars and supermarket, just a couple of minutes' walk from your apartment. The apartment comprises of an entrance hall, newly refurbished fully fitted kitchen with utility room, dining area and living room leading out through double doors to a lovely cosey south west facing terrace with views of the manicured gardens and community swimming pools. The master bedroom, with fully fitted wardrobes and en-suite bathroom, with two further double bedrooms that share a second shower room. The property has been extremely well looked after, is well presented throughout and features, marble flooring, new air conditioning and heating throughout, community swimming pool with children's pool, all surrounded by manicured, tropical gardens. The property benefits from a private underground parking space and storage room which is rented from the community. This property would make an ideal holiday home, rental investment or permanent residence and early viewings are highly recommended. PLEASE NOTE THIS PROPERTY IS NOW UNFURNISHED We have keys for easy viewings, call us today to make us an appointment