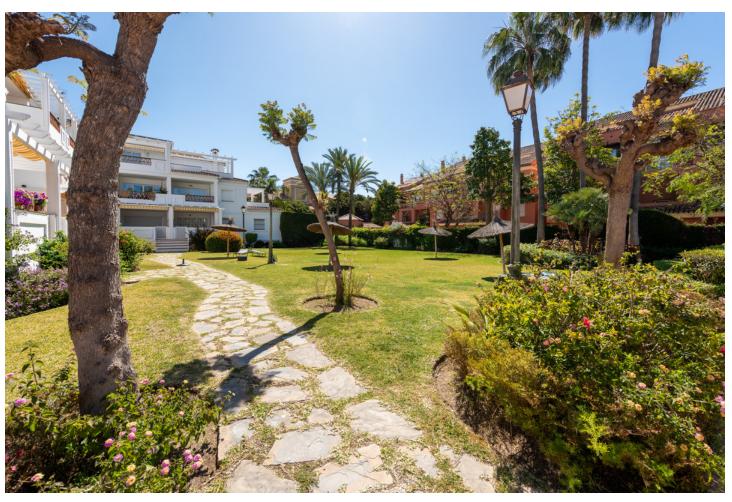

## Sales - Apartment - Puerto Banús 549.500€

Puerto Banús Apartment

Community: 2,760 EUR / year IBI: 1,024 EUR / year Rubbish: 194 EUR / year

3

2

127 m2

Fabulous three bedroom top floor apartment located 600m from the beach. This lovely top floor, beachside apartment is situated just 600m from the beach and located in a gated community, between Puerto Banus and San Pedro de Alcantara. The property is walking distance to everything, with restaurants, bars and supermarket, just a couple of minutes' walk from your apartment. The apartment comprises of an entrance hall, newly refurbished fully fitted kitchen with utility room, dining area and living room leading out through double doors to a lovely cosey south west facing terrace with views of the manicured gardens and community swimming pools. The master bedroom, with fully fitted wardrobes and en-suite bathroom, with two further double bedrooms that share a second shower room. The property has been extremely well looked after, is well presented throughout and features, marble flooring, new air conditioning and heating throughout, community swimming pool with children's pool, all surrounded by manicured, tropical gardens. The property benefits from a private underground parking space and storage room which is rented from the community. This property would make an ideal holiday home, rental investment or permanent residence and early viewings are highly recommended. PLEASE NOTE THIS PROPERTY IS NOW UNFURNISHED We have keys for easy viewings, call us today to make us an appointment