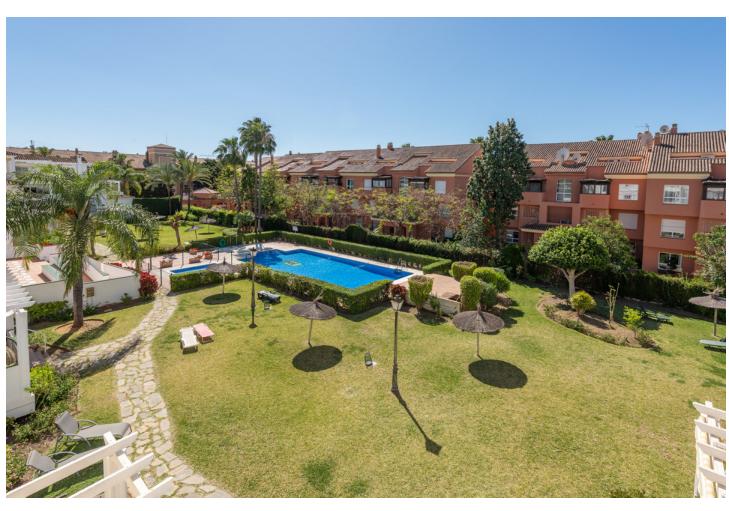

## Sales - Apartment - Puerto Banús 549.500€

Puerto Banús Apartment

Community: 2,760 EUR / year IBI: 1,024 EUR / year Rubbish: 194 EUR / year

3

2

127 m2

Fabulous three bedroom top floor apartment located 600m from the beach. This lovely top floor, beachside apartment is situated just 600m from the beach and located in a gated community, between Puerto Banus and San Pedro de Alcantara. The property is walking distance to everything, with restaurants, bars and supermarket, just a couple of minutes' walk from your apartment. The apartment comprises of an entrance hall, newly refurbished fully fitted kitchen with utility room, dining area and living room leading out through double doors to a lovely cosey south west facing terrace with views of the manicured gardens and community swimming pools. The master bedroom, with fully fitted wardrobes and en-suite bathroom, with two further double bedrooms that share a second shower room. The property has been extremely well looked after, is well presented throughout and features, marble flooring, new air conditioning and heating throughout, community swimming pool with children's pool, all surrounded by manicured, tropical gardens. The property benefits from a private underground parking space and storage room which is rented from the community. This property would make an ideal holiday home, rental investment or permanent residence and early viewings are highly recommended. PLEASE NOTE THIS PROPERTY IS NOW UNFURNISHED We have keys for easy viewings, call us today to make us an appointment