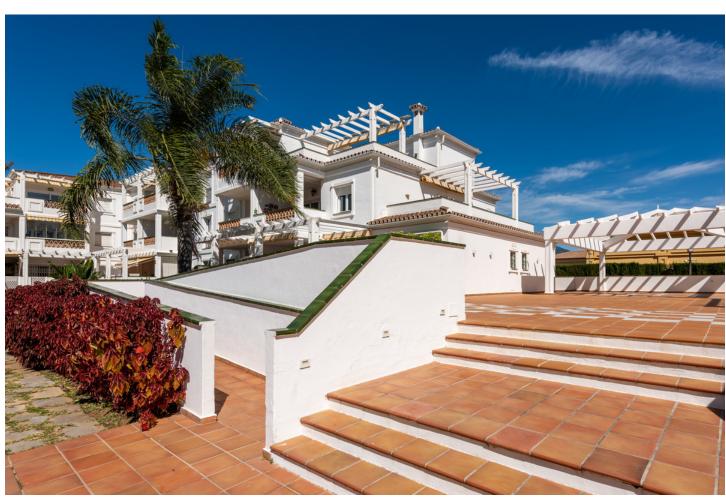

## Sales - Apartment - Puerto Banús 549.500€

Puerto Banús Apartment

Community: 2,760 EUR / year IBI: 1,024 EUR / year Rubbish: 194 EUR / year

3

2

127 m2

Fabulous three bedroom top floor apartment located 600m from the beach. This lovely top floor, beachside apartment is situated just 600m from the beach and located in a gated community, between Puerto Banus and San Pedro de Alcantara. The property is walking distance to everything, with restaurants, bars and supermarket, just a couple of minutes' walk from your apartment. The apartment comprises of an entrance hall, newly refurbished fully fitted kitchen with utility room, dining area and living room leading out through double doors to a lovely cosey south west facing terrace with views of the manicured gardens and community swimming pools. The master bedroom, with fully fitted wardrobes and en-suite bathroom, with two further double bedrooms that share a second shower room. The property has been extremely well looked after, is well presented throughout and features, marble flooring, new air conditioning and heating throughout, community swimming pool with children's pool, all surrounded by manicured, tropical gardens. The property benefits from a private underground parking space and storage room which is rented from the community. This property would make an ideal holiday home, rental investment or permanent residence and early viewings are highly recommended. PLEASE NOTE THIS PROPERTY IS NOW UNFURNISHED We have keys for easy viewings, call us today to make us an appointment