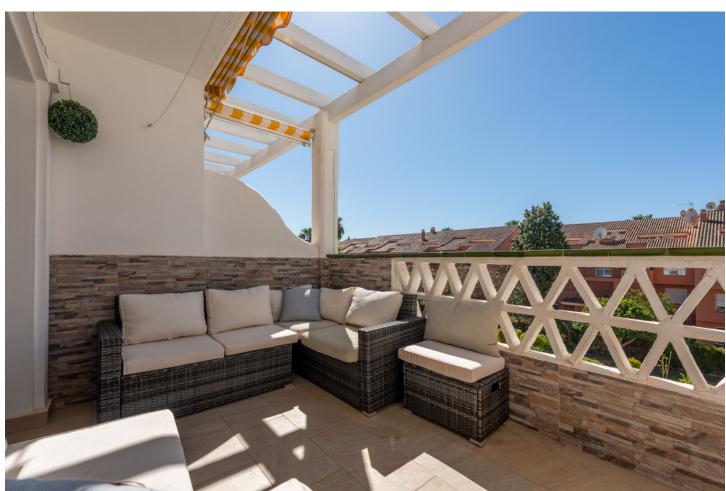

## Sales - Apartment - Puerto Banús 549.500€

Puerto Banús Apartment

Community: 2,760 EUR / year IBI: 1,024 EUR / year Rubbish: 194 EUR / year

3

2

127 m2

Fabulous three bedroom top floor apartment located 600m from the beach. This lovely top floor, beachside apartment is situated just 600m from the beach and located in a gated community, between Puerto Banus and San Pedro de Alcantara. The property is walking distance to everything, with restaurants, bars and supermarket, just a couple of minutes' walk from your apartment. The apartment comprises of an entrance hall, newly refurbished fully fitted kitchen with utility room, dining area and living room leading out through double doors to a lovely cosey south west facing terrace with views of the manicured gardens and community swimming pools. The master bedroom, with fully fitted wardrobes and en-suite bathroom, with two further double bedrooms that share a second shower room. The property has been extremely well looked after, is well presented throughout and features, marble flooring, new air conditioning and heating throughout, community swimming pool with children's pool, all surrounded by manicured, tropical gardens. The property benefits from a private underground parking space and storage room which is rented from the community. This property would make an ideal holiday home, rental investment or permanent residence and early viewings are highly recommended. PLEASE NOTE THIS PROPERTY IS NOW UNFURNISHED We have keys for easy viewings, call us today to make us an appointment