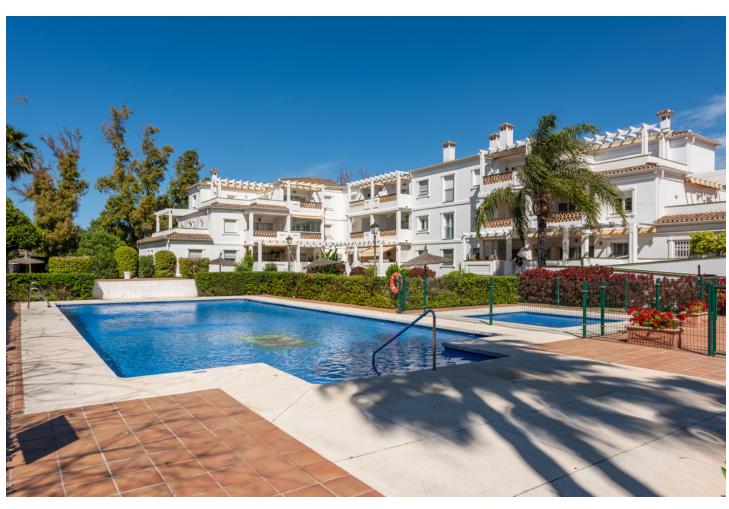

## Sales - Apartment - Puerto Banús 549.500€

Puerto Banús Apartment

Community: 2,760 EUR / year IBI: 1,024 EUR / year Rubbish: 194 EUR / year

3

2

127 m2

Fabulous three bedroom top floor apartment located 600m from the beach. This lovely top floor, beachside apartment is situated just 600m from the beach and located in a gated community, between Puerto Banus and San Pedro de Alcantara. The property is walking distance to everything, with restaurants, bars and supermarket, just a couple of minutes' walk from your apartment. The apartment comprises of an entrance hall, newly refurbished fully fitted kitchen with utility room, dining area and living room leading out through double doors to a lovely cosey south west facing terrace with views of the manicured gardens and community swimming pools. The master bedroom, with fully fitted wardrobes and en-suite bathroom, with two further double bedrooms that share a second shower room. The property has been extremely well looked after, is well presented throughout and features, marble flooring, new air conditioning and heating throughout, community swimming pool with children's pool, all surrounded by manicured, tropical gardens. The property benefits from a private underground parking space and storage room which is rented from the community. This property would make an ideal holiday home, rental investment or permanent residence and early viewings are highly recommended. PLEASE NOTE THIS PROPERTY IS NOW UNFURNISHED We have keys for easy viewings, call us today to make us an appointment