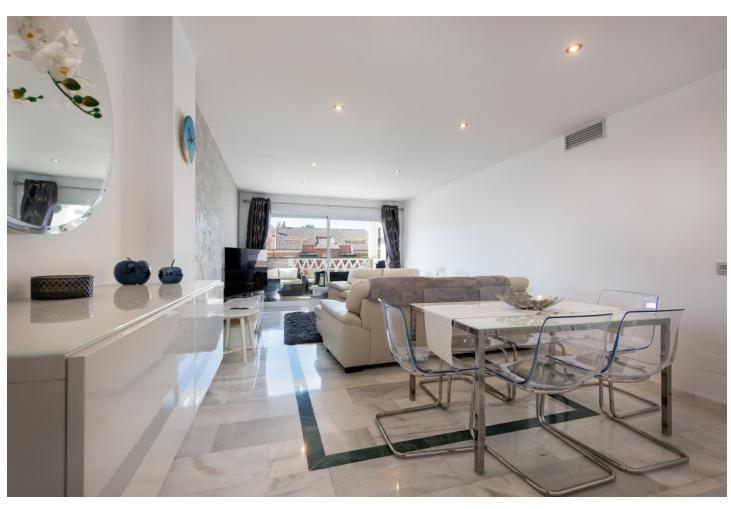

## Sales - Apartment - Puerto Banús 549.500€

Puerto Banús Apartment

Community: 2,760 EUR / year IBI: 1,024 EUR / year Rubbish: 194 EUR / year

3

2

127 m2

Fabulous three bedroom top floor apartment located 600m from the beach. This lovely top floor, beachside apartment is situated just 600m from the beach and located in a gated community, between Puerto Banus and San Pedro de Alcantara. The property is walking distance to everything, with restaurants, bars and supermarket, just a couple of minutes' walk from your apartment. The apartment comprises of an entrance hall, newly refurbished fully fitted kitchen with utility room, dining area and living room leading out through double doors to a lovely cosey south west facing terrace with views of the manicured gardens and community swimming pools. The master bedroom, with fully fitted wardrobes and en-suite bathroom, with two further double bedrooms that share a second shower room. The property has been extremely well looked after, is well presented throughout and features, marble flooring, new air conditioning and heating throughout, community swimming pool with children's pool, all surrounded by manicured, tropical gardens. The property benefits from a private underground parking space and storage room which is rented from the community. This property would make an ideal holiday home, rental investment or permanent residence and early viewings are highly recommended. PLEASE NOTE THIS PROPERTY IS NOW UNFURNISHED We have keys for easy viewings, call us today to make us an appointment