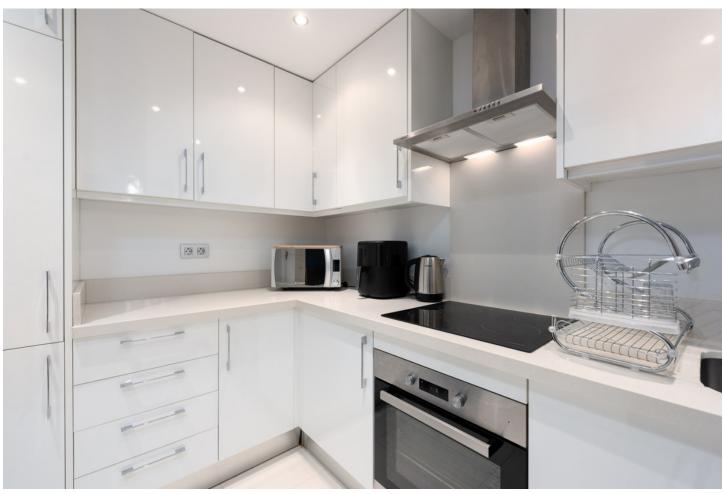

## Sales - Apartment - Puerto Banús 549.500€

Puerto Banús Apartment

Community: 2,760 EUR / year IBI: 1,024 EUR / year Rubbish: 194 EUR / year

3

2

127 m2

Fabulous three bedroom top floor apartment located 600m from the beach. This lovely top floor, beachside apartment is situated just 600m from the beach and located in a gated community, between Puerto Banus and San Pedro de Alcantara. The property is walking distance to everything, with restaurants, bars and supermarket, just a couple of minutes' walk from your apartment. The apartment comprises of an entrance hall, newly refurbished fully fitted kitchen with utility room, dining area and living room leading out through double doors to a lovely cosey south west facing terrace with views of the manicured gardens and community swimming pools. The master bedroom, with fully fitted wardrobes and en-suite bathroom, with two further double bedrooms that share a second shower room. The property has been extremely well looked after, is well presented throughout and features, marble flooring, new air conditioning and heating throughout, community swimming pool with children's pool, all surrounded by manicured, tropical gardens. The property benefits from a private underground parking space and storage room which is rented from the community. This property would make an ideal holiday home, rental investment or permanent residence and early viewings are highly recommended. PLEASE NOTE THIS PROPERTY IS NOW UNFURNISHED We have keys for easy viewings, call us today to make us an appointment