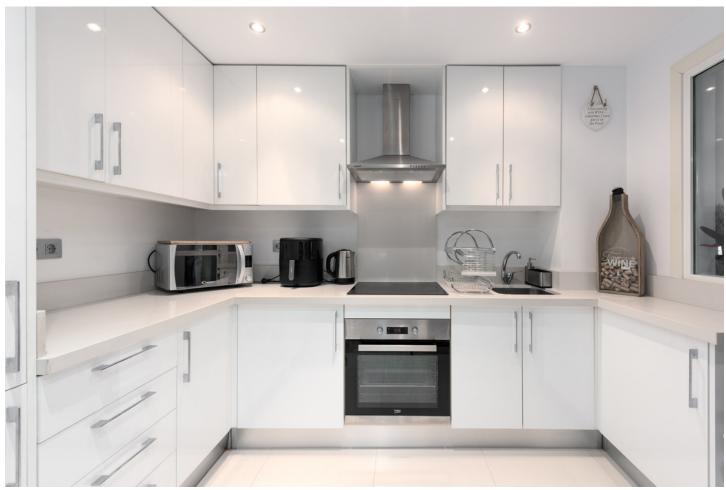

## Sales - Apartment - Puerto Banús 549.500€

Puerto Banús Apartment

Community: 2,760 EUR / year IBI: 1,024 EUR / year Rubbish: 194 EUR / year

3

2

127 m2

Fabulous three bedroom top floor apartment located 600m from the beach. This lovely top floor, beachside apartment is situated just 600m from the beach and located in a gated community, between Puerto Banus and San Pedro de Alcantara. The property is walking distance to everything, with restaurants, bars and supermarket, just a couple of minutes' walk from your apartment. The apartment comprises of an entrance hall, newly refurbished fully fitted kitchen with utility room, dining area and living room leading out through double doors to a lovely cosey south west facing terrace with views of the manicured gardens and community swimming pools. The master bedroom, with fully fitted wardrobes and en-suite bathroom, with two further double bedrooms that share a second shower room. The property has been extremely well looked after, is well presented throughout and features, marble flooring, new air conditioning and heating throughout, community swimming pool with children's pool, all surrounded by manicured, tropical gardens. The property benefits from a private underground parking space and storage room which is rented from the community. This property would make an ideal holiday home, rental investment or permanent residence and early viewings are highly recommended. PLEASE NOTE THIS PROPERTY IS NOW UNFURNISHED We have keys for easy viewings, call us today to make us an appointment