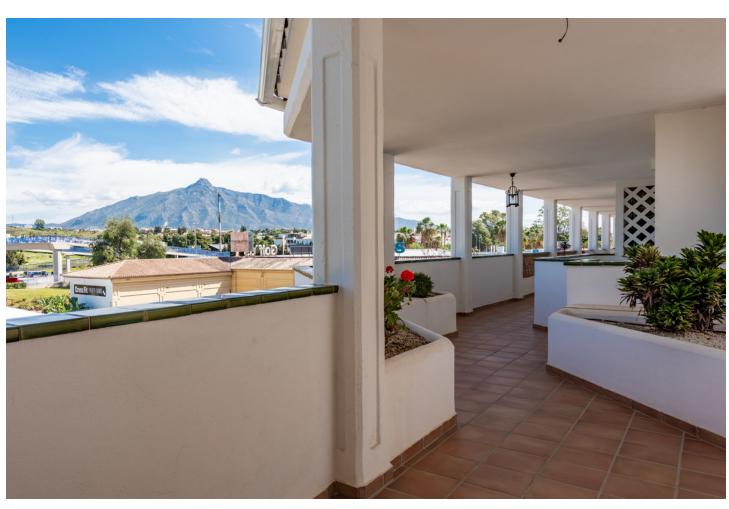

## Sales - Apartment - Puerto Banús 549.500€

Puerto Banús Apartment

Community: 2,760 EUR / year IBI: 1,024 EUR / year Rubbish: 194 EUR / year

3

2

127 m2

Fabulous three bedroom top floor apartment located 600m from the beach. This lovely top floor, beachside apartment is situated just 600m from the beach and located in a gated community, between Puerto Banus and San Pedro de Alcantara. The property is walking distance to everything, with restaurants, bars and supermarket, just a couple of minutes' walk from your apartment. The apartment comprises of an entrance hall, newly refurbished fully fitted kitchen with utility room, dining area and living room leading out through double doors to a lovely cosey south west facing terrace with views of the manicured gardens and community swimming pools. The master bedroom, with fully fitted wardrobes and en-suite bathroom, with two further double bedrooms that share a second shower room. The property has been extremely well looked after, is well presented throughout and features, marble flooring, new air conditioning and heating throughout, community swimming pool with children's pool, all surrounded by manicured, tropical gardens. The property benefits from a private underground parking space and storage room which is rented from the community. This property would make an ideal holiday home, rental investment or permanent residence and early viewings are highly recommended. PLEASE NOTE THIS PROPERTY IS NOW UNFURNISHED We have keys for easy viewings, call us today to make us an appointment