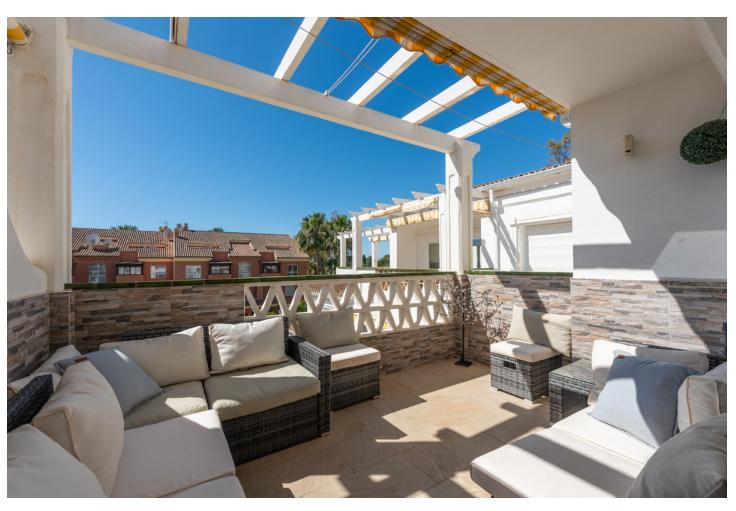

## Sales - Apartment - Puerto Banús 549.500€

Puerto Banús Apartment

Community: 2,760 EUR / year IBI: 1,024 EUR / year Rubbish: 194 EUR / year

3

2

127 m2

Fabulous three bedroom top floor apartment located 600m from the beach. This lovely top floor, beachside apartment is situated just 600m from the beach and located in a gated community, between Puerto Banus and San Pedro de Alcantara. The property is walking distance to everything, with restaurants, bars and supermarket, just a couple of minutes' walk from your apartment. The apartment comprises of an entrance hall, newly refurbished fully fitted kitchen with utility room, dining area and living room leading out through double doors to a lovely cosey south west facing terrace with views of the manicured gardens and community swimming pools. The master bedroom, with fully fitted wardrobes and en-suite bathroom, with two further double bedrooms that share a second shower room. The property has been extremely well looked after, is well presented throughout and features, marble flooring, new air conditioning and heating throughout, community swimming pool with children's pool, all surrounded by manicured, tropical gardens. The property benefits from a private underground parking space and storage room which is rented from the community. This property would make an ideal holiday home, rental investment or permanent residence and early viewings are highly recommended. PLEASE NOTE THIS PROPERTY IS NOW UNFURNISHED We have keys for easy viewings, call us today to make us an appointment