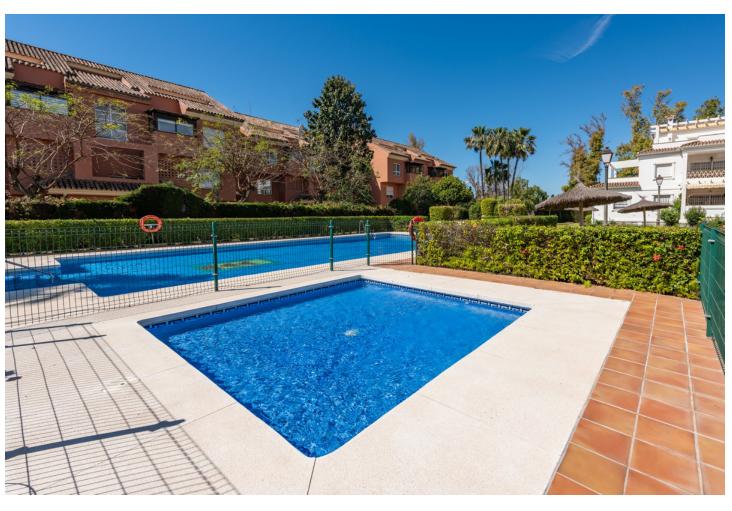

## Sales - Apartment - Puerto Banús 549.500€

Puerto Banús Apartment

Community: 2,760 EUR / year IBI: 1,024 EUR / year Rubbish: 194 EUR / year

3

2

127 m2

Fabulous three bedroom top floor apartment located 600m from the beach. This lovely top floor, beachside apartment is situated just 600m from the beach and located in a gated community, between Puerto Banus and San Pedro de Alcantara. The property is walking distance to everything, with restaurants, bars and supermarket, just a couple of minutes' walk from your apartment. The apartment comprises of an entrance hall, newly refurbished fully fitted kitchen with utility room, dining area and living room leading out through double doors to a lovely cosey south west facing terrace with views of the manicured gardens and community swimming pools. The master bedroom, with fully fitted wardrobes and en-suite bathroom, with two further double bedrooms that share a second shower room. The property has been extremely well looked after, is well presented throughout and features, marble flooring, new air conditioning and heating throughout, community swimming pool with children's pool, all surrounded by manicured, tropical gardens. The property benefits from a private underground parking space and storage room which is rented from the community. This property would make an ideal holiday home, rental investment or permanent residence and early viewings are highly recommended. PLEASE NOTE THIS PROPERTY IS NOW UNFURNISHED We have keys for easy viewings, call us today to make us an appointment