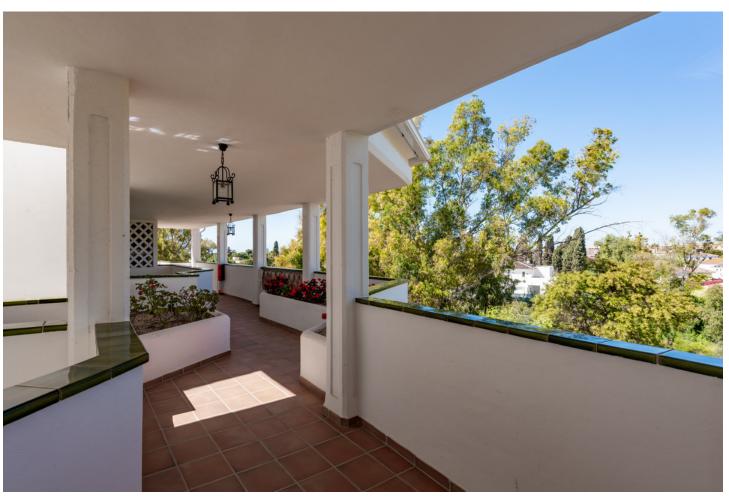

## Sales - Apartment - Puerto Banús 549.500€

Puerto Banús Apartment

Community: 2,760 EUR / year IBI: 1,024 EUR / year Rubbish: 194 EUR / year

3

2

127 m2

Fabulous three bedroom top floor apartment located 600m from the beach. This lovely top floor, beachside apartment is situated just 600m from the beach and located in a gated community, between Puerto Banus and San Pedro de Alcantara. The property is walking distance to everything, with restaurants, bars and supermarket, just a couple of minutes' walk from your apartment. The apartment comprises of an entrance hall, newly refurbished fully fitted kitchen with utility room, dining area and living room leading out through double doors to a lovely cosey south west facing terrace with views of the manicured gardens and community swimming pools. The master bedroom, with fully fitted wardrobes and en-suite bathroom, with two further double bedrooms that share a second shower room. The property has been extremely well looked after, is well presented throughout and features, marble flooring, new air conditioning and heating throughout, community swimming pool with children's pool, all surrounded by manicured, tropical gardens. The property benefits from a private underground parking space and storage room which is rented from the community. This property would make an ideal holiday home, rental investment or permanent residence and early viewings are highly recommended. PLEASE NOTE THIS PROPERTY IS NOW UNFURNISHED We have keys for easy viewings, call us today to make us an appointment