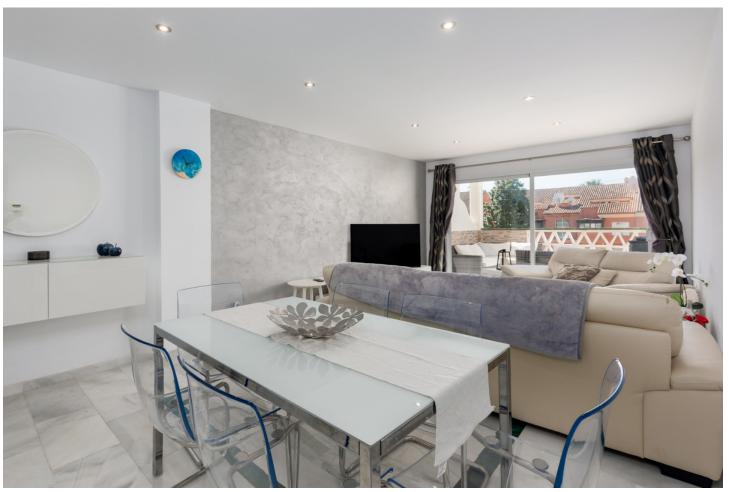

## Sales - Apartment - Puerto Banús 549.500€

Puerto Banús Apartment

Community: 2,760 EUR / year IBI: 1,024 EUR / year Rubbish: 194 EUR / year

3

2

127 m2

Fabulous three bedroom top floor apartment located 600m from the beach. This lovely top floor, beachside apartment is situated just 600m from the beach and located in a gated community, between Puerto Banus and San Pedro de Alcantara. The property is walking distance to everything, with restaurants, bars and supermarket, just a couple of minutes' walk from your apartment. The apartment comprises of an entrance hall, newly refurbished fully fitted kitchen with utility room, dining area and living room leading out through double doors to a lovely cosey south west facing terrace with views of the manicured gardens and community swimming pools. The master bedroom, with fully fitted wardrobes and en-suite bathroom, with two further double bedrooms that share a second shower room. The property has been extremely well looked after, is well presented throughout and features, marble flooring, new air conditioning and heating throughout, community swimming pool with children's pool, all surrounded by manicured, tropical gardens. The property benefits from a private underground parking space and storage room which is rented from the community. This property would make an ideal holiday home, rental investment or permanent residence and early viewings are highly recommended. PLEASE NOTE THIS PROPERTY IS NOW UNFURNISHED We have keys for easy viewings, call us today to make us an appointment