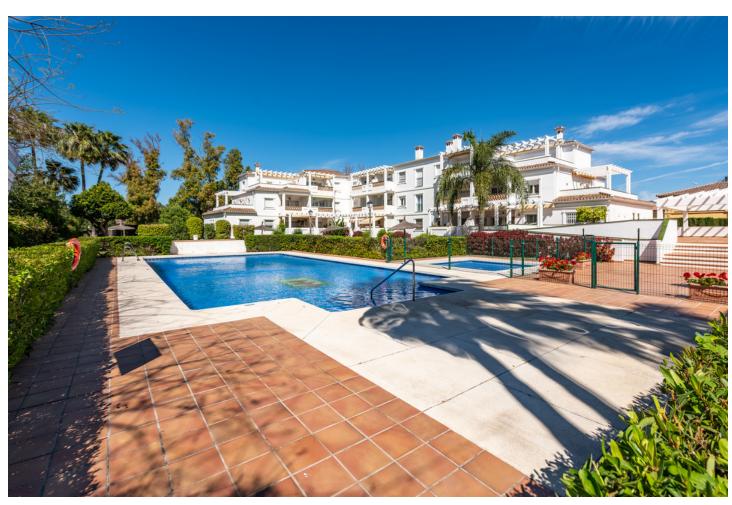

## Sales - Apartment - Puerto Banús 549.500€

Puerto Banús Apartment

Community: 2,760 EUR / year IBI: 1,024 EUR / year Rubbish: 194 EUR / year

3

2

127 m2

Fabulous three bedroom top floor apartment located 600m from the beach. This lovely top floor, beachside apartment is situated just 600m from the beach and located in a gated community, between Puerto Banus and San Pedro de Alcantara. The property is walking distance to everything, with restaurants, bars and supermarket, just a couple of minutes' walk from your apartment. The apartment comprises of an entrance hall, newly refurbished fully fitted kitchen with utility room, dining area and living room leading out through double doors to a lovely cosey south west facing terrace with views of the manicured gardens and community swimming pools. The master bedroom, with fully fitted wardrobes and en-suite bathroom, with two further double bedrooms that share a second shower room. The property has been extremely well looked after, is well presented throughout and features, marble flooring, new air conditioning and heating throughout, community swimming pool with children's pool, all surrounded by manicured, tropical gardens. The property benefits from a private underground parking space and storage room which is rented from the community. This property would make an ideal holiday home, rental investment or permanent residence and early viewings are highly recommended. PLEASE NOTE THIS PROPERTY IS NOW UNFURNISHED We have keys for easy viewings, call us today to make us an appointment