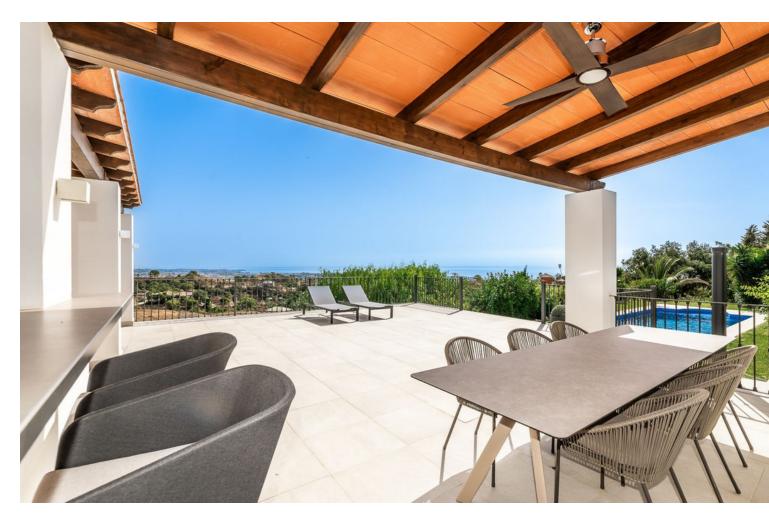

## Sales - House - Estepona 2.495.000€

Estepona House

IBI: 1,518 EUR / year Rubbish: 165 EUR / year

5

5

522 m2

2856 m2

Sensational Andalusian modern gem with outstanding sea and mountain views We are proud to present this sensational Andalusian gem with breath-taking panoramic sea and mountain views. Overlooking one of Europe's largest Safari Parks, a property with luxury, charm and tranquillity, yet with all the modern fixtures and fittings of which one could only dream. Entering the beautiful large wooden doors, you are greeted by a cosy entrance hall connecting you to a fabulous office overlooking the Safari Park lake and with stunning sea views - a perfect home office (if ever there was one). The entrance hall then leads to a sumptuous open-plan living room and an elevated 12-seater dining room, again both with unbelievable views. From here you walk into the open-plan kitchen featuring a large island, with ample seating. On the same floor you will find a cosy double bedroom ideal for guests or service staff also with an ensuite bathroom. The ground floor seamlessly connects to a terrace of almost 120 m<sup>2</sup> with an outdoor bar, kitchen, barbecue area, all stretching out to the beautifully manicured mature gardens and private swimming pool, again with spectacular sea, lake and mountain views. On the first floor, you will find two large double bedrooms as well as a sizable family bathroom. A few more steps up leads you to your own mega suite. This floor alone has almost 120 m² of private space. This master suite consists of a huge bathroom with rain shower and freestanding modern design tub, a walk-in wardrobe and a very large bedroom with dual aspect spectacular views. Together with a Juliet balcony and a private sun terrace. On the lower ground level you will find a large, self-contained guest suite with its own bathroom, kitchen and wonderful views. On the same level, you will find a large well-proportioned leisure space which can be used to create your very own home cinema, gym, dance studio, spa, or entertainment area - a chance to put your creativity into action. Leading on from there, you will find a double car garage with its own driveway and entrance. This floor has its own private access so your guests can come and go as they please. The overall space is extremely generous. The property is ideally located next to a brandnew English speaking private school, with Puerto Banus just a 15 minute drive, 5 minutes to Estepona town and the closest beach clubs and golf course only a couple of minutes away. If you're looking for peace, tranquillity, luxury and nature all wrapped in a modern Andalusian dream, with stunning views then look no further.