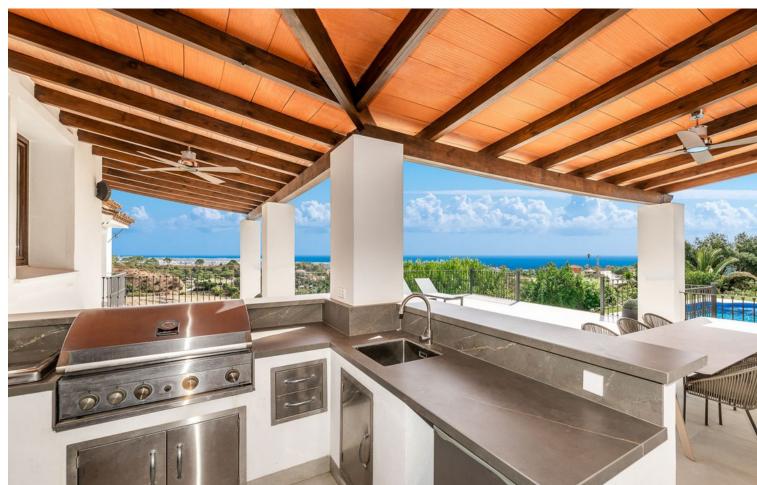

## Sales - House - Estepona 2.495.000€

Estepona House

IBI: 1,518 EUR / year Rubbish: 165 EUR / year

5

5

522 m2

2856 m2

Sensational Andalusian modern gem with outstanding sea and mountain views We are proud to present this sensational Andalusian gem with breath-taking panoramic sea and mountain views. Overlooking one of Europe's largest Safari Parks, a property with luxury, charm and tranquillity, yet with all the modern fixtures and fittings of which one could only dream. Entering the beautiful large wooden doors, you are greeted by a cosy entrance hall connecting you to a fabulous office overlooking the Safari Park lake and with stunning sea views - a perfect home office (if ever there was one). The entrance hall then leads to a sumptuous open-plan living room and an elevated 12-seater dining room, again both with unbelievable views. From here you walk into the open-plan kitchen featuring a large island, with ample seating. On the same floor you will find a cosy double bedroom ideal for guests or service staff also with an ensuite bathroom. The ground floor seamlessly connects to a terrace of almost 120 m<sup>2</sup> with an outdoor bar, kitchen, barbecue area, all stretching out to the beautifully manicured mature gardens and private swimming pool, again with spectacular sea, lake and mountain views. On the first floor, you will find two large double bedrooms as well as a sizable family bathroom. A few more steps up leads you to your own mega suite. This floor alone has almost 120 m² of private space. This master suite consists of a huge bathroom with rain shower and freestanding modern design tub, a walk-in wardrobe and a very large bedroom with dual aspect spectacular views. Together with a Juliet balcony and a private sun terrace. On the lower ground level you will find a large, self-contained guest suite with its own bathroom, kitchen and wonderful views. On the same level, you will find a large well-proportioned leisure space which can be used to create your very own home cinema, gym, dance studio, spa, or entertainment area - a chance to put your creativity into action. Leading on from there, you will find a double car garage with its own driveway and entrance. This floor has its own private access so your guests can come and go as they please. The overall space is extremely generous. The property is ideally located next to a brandnew English speaking private school, with Puerto Banus just a 15 minute drive, 5 minutes to Estepona town and the closest beach clubs and golf course only a couple of minutes away. If you're looking for peace, tranquillity, luxury and nature all wrapped in a modern Andalusian dream, with stunning views then look no further.