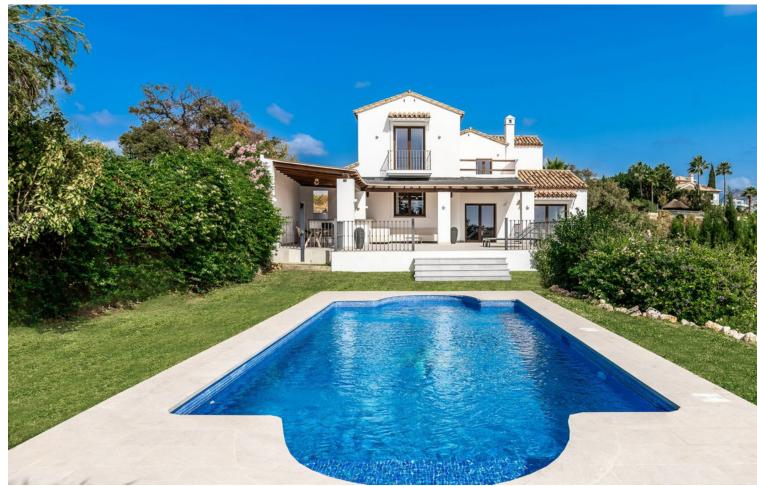

## Sales - House - Estepona 2.495.000€

Estepona House

IBI: 1,518 EUR / year Rubbish: 165 EUR / year

5

5

522 m2

2856 m2

Sensational Andalusian modern gem with outstanding sea and mountain views We are proud to present this sensational Andalusian gem with breath-taking panoramic sea and mountain views. Overlooking one of Europe's largest Safari Parks, a property with luxury, charm and tranquillity, yet with all the modern fixtures and fittings of which one could only dream. Entering the beautiful large wooden doors, you are greeted by a cosy entrance hall connecting you to a fabulous office overlooking the Safari Park lake and with stunning sea views - a perfect home office (if ever there was one). The entrance hall then leads to a sumptuous open-plan living room and an elevated 12-seater dining room, again both with unbelievable views. From here you walk into the open-plan kitchen featuring a large island, with ample seating. On the same floor you will find a cosy double bedroom ideal for guests or service staff also with an ensuite bathroom. The ground floor seamlessly connects to a terrace of almost 120 m<sup>2</sup> with an outdoor bar, kitchen, barbecue area, all stretching out to the beautifully manicured mature gardens and private swimming pool, again with spectacular sea, lake and mountain views. On the first floor, you will find two large double bedrooms as well as a sizable family bathroom. A few more steps up leads you to your own mega suite. This floor alone has almost 120 m² of private space. This master suite consists of a huge bathroom with rain shower and freestanding modern design tub, a walk-in wardrobe and a very large bedroom with dual aspect spectacular views. Together with a Juliet balcony and a private sun terrace. On the lower ground level you will find a large, self-contained guest suite with its own bathroom, kitchen and wonderful views. On the same level, you will find a large well-proportioned leisure space which can be used to create your very own home cinema, gym, dance studio, spa, or entertainment area - a chance to put your creativity into action. Leading on from there, you will find a double car garage with its own driveway and entrance. This floor has its own private access so your guests can come and go as they please. The overall space is extremely generous. The property is ideally located next to a brandnew English speaking private school, with Puerto Banus just a 15 minute drive, 5 minutes to Estepona town and the closest beach clubs and golf course only a couple of minutes away. If you're looking for peace, tranquillity, luxury and nature all wrapped in a modern Andalusian dream, with stunning views then look no further.