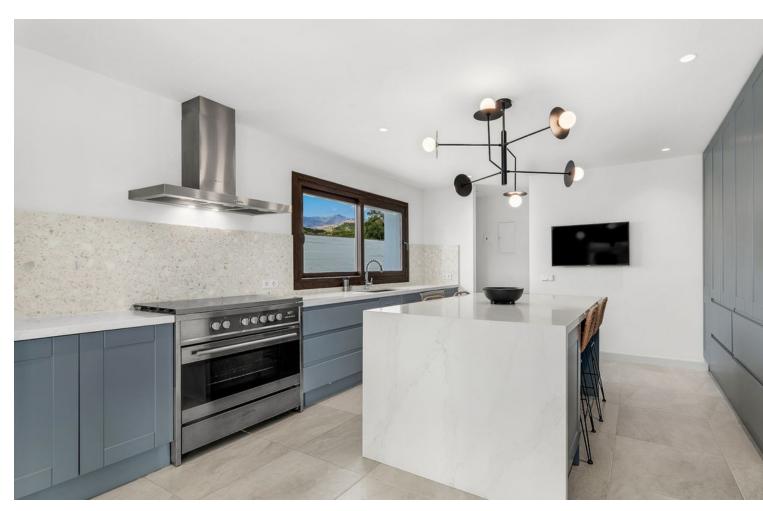

## Sales - House - Estepona 2.495.000€

Estepona House

IBI: 1,518 EUR / year Rubbish: 165 EUR / year

5

5

522 m2

2856 m2

Sensational Andalusian modern gem with outstanding sea and mountain views We are proud to present this sensational Andalusian gem with breath-taking panoramic sea and mountain views. Overlooking one of Europe's largest Safari Parks, a property with luxury, charm and tranquillity, yet with all the modern fixtures and fittings of which one could only dream. Entering the beautiful large wooden doors, you are greeted by a cosy entrance hall connecting you to a fabulous office overlooking the Safari Park lake and with stunning sea views - a perfect home office (if ever there was one). The entrance hall then leads to a sumptuous open-plan living room and an elevated 12-seater dining room, again both with unbelievable views. From here you walk into the open-plan kitchen featuring a large island, with ample seating. On the same floor you will find a cosy double bedroom ideal for guests or service staff also with an ensuite bathroom. The ground floor seamlessly connects to a terrace of almost 120 m<sup>2</sup> with an outdoor bar, kitchen, barbecue area, all stretching out to the beautifully manicured mature gardens and private swimming pool, again with spectacular sea, lake and mountain views. On the first floor, you will find two large double bedrooms as well as a sizable family bathroom. A few more steps up leads you to your own mega suite. This floor alone has almost 120 m² of private space. This master suite consists of a huge bathroom with rain shower and freestanding modern design tub, a walk-in wardrobe and a very large bedroom with dual aspect spectacular views. Together with a Juliet balcony and a private sun terrace. On the lower ground level you will find a large, self-contained guest suite with its own bathroom, kitchen and wonderful views. On the same level, you will find a large well-proportioned leisure space which can be used to create your very own home cinema, gym, dance studio, spa, or entertainment area - a chance to put your creativity into action. Leading on from there, you will find a double car garage with its own driveway and entrance. This floor has its own private access so your guests can come and go as they please. The overall space is extremely generous. The property is ideally located next to a brandnew English speaking private school, with Puerto Banus just a 15 minute drive, 5 minutes to Estepona town and the closest beach clubs and golf course only a couple of minutes away. If you're looking for peace, tranquillity, luxury and nature all wrapped in a modern Andalusian dream, with stunning views then look no further.