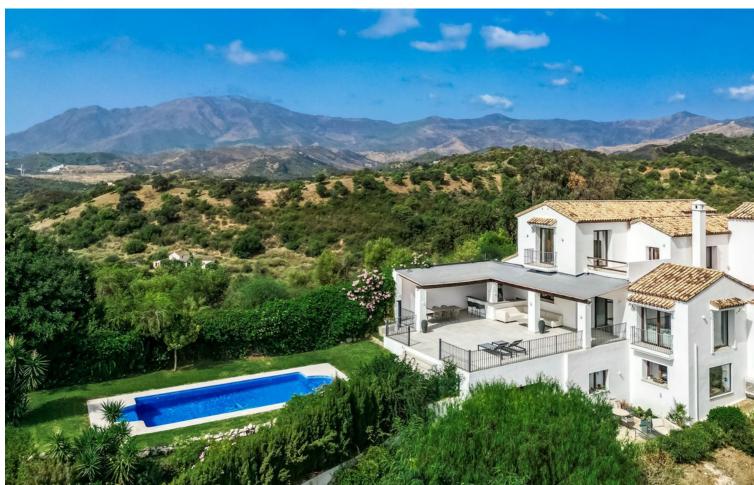

## Sales - House - Estepona 2.495.000€

Estepona House

IBI: 1,518 EUR / year Rubbish: 165 EUR / year

5

5

522 m2

2856 m2

Sensational Andalusian modern gem with outstanding sea and mountain views We are proud to present this sensational Andalusian gem with breath-taking panoramic sea and mountain views. Overlooking one of Europe's largest Safari Parks, a property with luxury, charm and tranquillity, yet with all the modern fixtures and fittings of which one could only dream. Entering the beautiful large wooden doors, you are greeted by a cosy entrance hall connecting you to a fabulous office overlooking the Safari Park lake and with stunning sea views - a perfect home office (if ever there was one). The entrance hall then leads to a sumptuous open-plan living room and an elevated 12-seater dining room, again both with unbelievable views. From here you walk into the open-plan kitchen featuring a large island, with ample seating. On the same floor you will find a cosy double bedroom ideal for guests or service staff also with an ensuite bathroom. The ground floor seamlessly connects to a terrace of almost 120 m<sup>2</sup> with an outdoor bar, kitchen, barbecue area, all stretching out to the beautifully manicured mature gardens and private swimming pool, again with spectacular sea, lake and mountain views. On the first floor, you will find two large double bedrooms as well as a sizable family bathroom. A few more steps up leads you to your own mega suite. This floor alone has almost 120 m² of private space. This master suite consists of a huge bathroom with rain shower and freestanding modern design tub, a walk-in wardrobe and a very large bedroom with dual aspect spectacular views. Together with a Juliet balcony and a private sun terrace. On the lower ground level you will find a large, self-contained guest suite with its own bathroom, kitchen and wonderful views. On the same level, you will find a large well-proportioned leisure space which can be used to create your very own home cinema, gym, dance studio, spa, or entertainment area - a chance to put your creativity into action. Leading on from there, you will find a double car garage with its own driveway and entrance. This floor has its own private access so your guests can come and go as they please. The overall space is extremely generous. The property is ideally located next to a brandnew English speaking private school, with Puerto Banus just a 15 minute drive, 5 minutes to Estepona town and the closest beach clubs and golf course only a couple of minutes away. If you're looking for peace, tranquillity, luxury and nature all wrapped in a modern Andalusian dream, with stunning views then look no further.