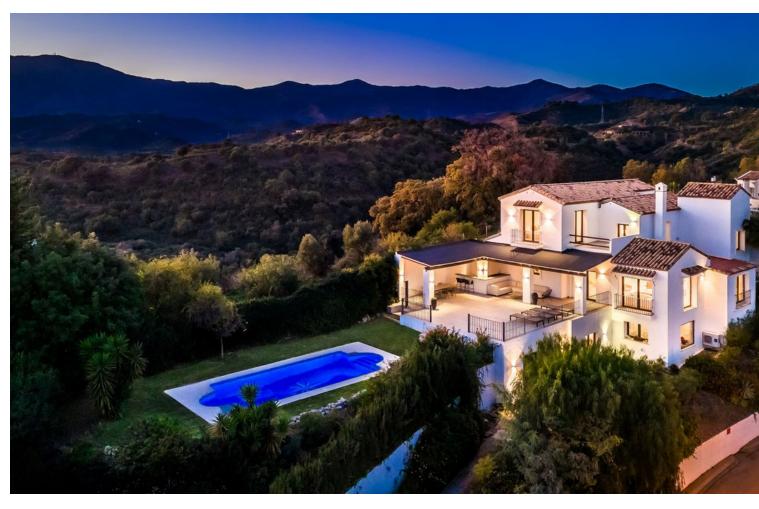

## Sales - House - Estepona 2.495.000€

Estepona House

IBI: 1,518 EUR / year Rubbish: 165 EUR / year

5

5

522 m2

2856 m2

Sensational Andalusian modern gem with outstanding sea and mountain views We are proud to present this sensational Andalusian gem with breath-taking panoramic sea and mountain views. Overlooking one of Europe's largest Safari Parks, a property with luxury, charm and tranquillity, yet with all the modern fixtures and fittings of which one could only dream. Entering the beautiful large wooden doors, you are greeted by a cosy entrance hall connecting you to a fabulous office overlooking the Safari Park lake and with stunning sea views - a perfect home office (if ever there was one). The entrance hall then leads to a sumptuous open-plan living room and an elevated 12-seater dining room, again both with unbelievable views. From here you walk into the open-plan kitchen featuring a large island, with ample seating. On the same floor you will find a cosy double bedroom ideal for guests or service staff also with an ensuite bathroom. The ground floor seamlessly connects to a terrace of almost 120 m<sup>2</sup> with an outdoor bar, kitchen, barbecue area, all stretching out to the beautifully manicured mature gardens and private swimming pool, again with spectacular sea, lake and mountain views. On the first floor, you will find two large double bedrooms as well as a sizable family bathroom. A few more steps up leads you to your own mega suite. This floor alone has almost 120 m² of private space. This master suite consists of a huge bathroom with rain shower and freestanding modern design tub, a walk-in wardrobe and a very large bedroom with dual aspect spectacular views. Together with a Juliet balcony and a private sun terrace. On the lower ground level you will find a large, self-contained guest suite with its own bathroom, kitchen and wonderful views. On the same level, you will find a large well-proportioned leisure space which can be used to create your very own home cinema, gym, dance studio, spa, or entertainment area - a chance to put your creativity into action. Leading on from there, you will find a double car garage with its own driveway and entrance. This floor has its own private access so your guests can come and go as they please. The overall space is extremely generous. The property is ideally located next to a brandnew English speaking private school, with Puerto Banus just a 15 minute drive, 5 minutes to Estepona town and the closest beach clubs and golf course only a couple of minutes away. If you're looking for peace, tranquillity, luxury and nature all wrapped in a modern Andalusian dream, with stunning views then look no further.