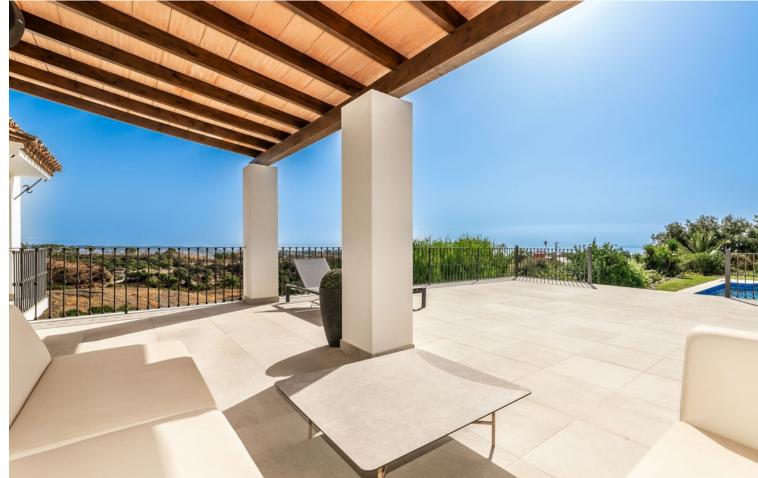

## Sales - House - Estepona 2.495.000€

Estepona House

IBI: 1,518 EUR / year Rubbish: 165 EUR / year

5

5

522 m2

2856 m2

Sensational Andalusian modern gem with outstanding sea and mountain views We are proud to present this sensational Andalusian gem with breath-taking panoramic sea and mountain views. Overlooking one of Europe's largest Safari Parks, a property with luxury, charm and tranquillity, yet with all the modern fixtures and fittings of which one could only dream. Entering the beautiful large wooden doors, you are greeted by a cosy entrance hall connecting you to a fabulous office overlooking the Safari Park lake and with stunning sea views - a perfect home office (if ever there was one). The entrance hall then leads to a sumptuous open-plan living room and an elevated 12-seater dining room, again both with unbelievable views. From here you walk into the open-plan kitchen featuring a large island, with ample seating. On the same floor you will find a cosy double bedroom ideal for guests or service staff also with an ensuite bathroom. The ground floor seamlessly connects to a terrace of almost 120 m<sup>2</sup> with an outdoor bar, kitchen, barbecue area, all stretching out to the beautifully manicured mature gardens and private swimming pool, again with spectacular sea, lake and mountain views. On the first floor, you will find two large double bedrooms as well as a sizable family bathroom. A few more steps up leads you to your own mega suite. This floor alone has almost 120 m² of private space. This master suite consists of a huge bathroom with rain shower and freestanding modern design tub, a walk-in wardrobe and a very large bedroom with dual aspect spectacular views. Together with a Juliet balcony and a private sun terrace. On the lower ground level you will find a large, self-contained guest suite with its own bathroom, kitchen and wonderful views. On the same level, you will find a large well-proportioned leisure space which can be used to create your very own home cinema, gym, dance studio, spa, or entertainment area - a chance to put your creativity into action. Leading on from there, you will find a double car garage with its own driveway and entrance. This floor has its own private access so your guests can come and go as they please. The overall space is extremely generous. The property is ideally located next to a brandnew English speaking private school, with Puerto Banus just a 15 minute drive, 5 minutes to Estepona town and the closest beach clubs and golf course only a couple of minutes away. If you're looking for peace, tranquillity, luxury and nature all wrapped in a modern Andalusian dream, with stunning views then look no further.