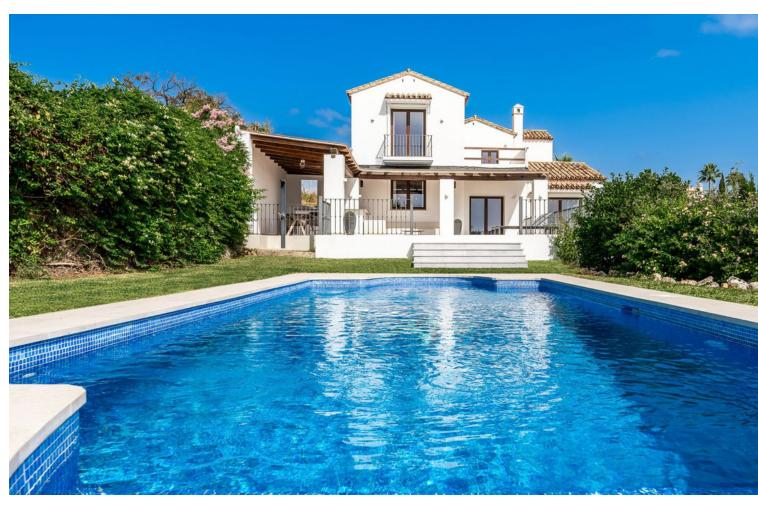

## Sales - House - Estepona 2.495.000€

Estepona House

IBI: 1,518 EUR / year Rubbish: 165 EUR / year

5

5

522 m2

2856 m2

Sensational Andalusian modern gem with outstanding sea and mountain views We are proud to present this sensational Andalusian gem with breath-taking panoramic sea and mountain views. Overlooking one of Europe's largest Safari Parks, a property with luxury, charm and tranquillity, yet with all the modern fixtures and fittings of which one could only dream. Entering the beautiful large wooden doors, you are greeted by a cosy entrance hall connecting you to a fabulous office overlooking the Safari Park lake and with stunning sea views - a perfect home office (if ever there was one). The entrance hall then leads to a sumptuous open-plan living room and an elevated 12-seater dining room, again both with unbelievable views. From here you walk into the open-plan kitchen featuring a large island, with ample seating. On the same floor you will find a cosy double bedroom ideal for guests or service staff also with an ensuite bathroom. The ground floor seamlessly connects to a terrace of almost 120 m<sup>2</sup> with an outdoor bar, kitchen, barbecue area, all stretching out to the beautifully manicured mature gardens and private swimming pool, again with spectacular sea, lake and mountain views. On the first floor, you will find two large double bedrooms as well as a sizable family bathroom. A few more steps up leads you to your own mega suite. This floor alone has almost 120 m² of private space. This master suite consists of a huge bathroom with rain shower and freestanding modern design tub, a walk-in wardrobe and a very large bedroom with dual aspect spectacular views. Together with a Juliet balcony and a private sun terrace. On the lower ground level you will find a large, self-contained guest suite with its own bathroom, kitchen and wonderful views. On the same level, you will find a large well-proportioned leisure space which can be used to create your very own home cinema, gym, dance studio, spa, or entertainment area - a chance to put your creativity into action. Leading on from there, you will find a double car garage with its own driveway and entrance. This floor has its own private access so your guests can come and go as they please. The overall space is extremely generous. The property is ideally located next to a brandnew English speaking private school, with Puerto Banus just a 15 minute drive, 5 minutes to Estepona town and the closest beach clubs and golf course only a couple of minutes away. If you're looking for peace, tranquillity, luxury and nature all wrapped in a modern Andalusian dream, with stunning views then look no further.