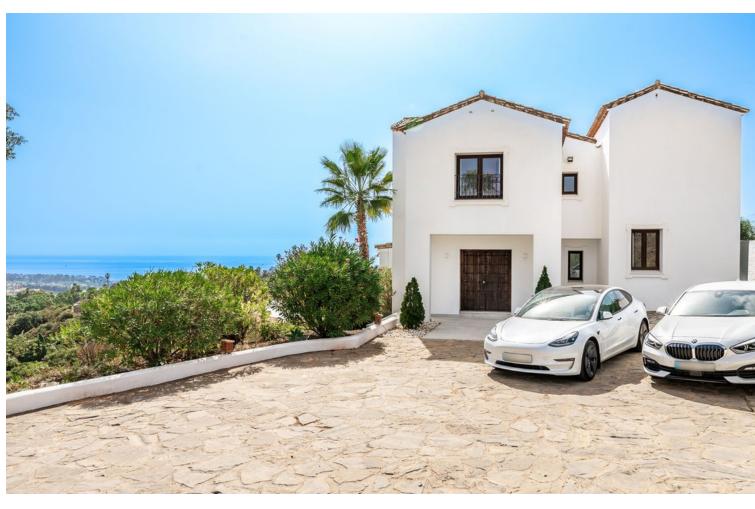

## Sales - House - Estepona 2.495.000€

Estepona House

IBI: 1,518 EUR / year Rubbish: 165 EUR / year

5

5

522 m2

2856 m2

Sensational Andalusian modern gem with outstanding sea and mountain views We are proud to present this sensational Andalusian gem with breath-taking panoramic sea and mountain views. Overlooking one of Europe's largest Safari Parks, a property with luxury, charm and tranquillity, yet with all the modern fixtures and fittings of which one could only dream. Entering the beautiful large wooden doors, you are greeted by a cosy entrance hall connecting you to a fabulous office overlooking the Safari Park lake and with stunning sea views - a perfect home office (if ever there was one). The entrance hall then leads to a sumptuous open-plan living room and an elevated 12-seater dining room, again both with unbelievable views. From here you walk into the open-plan kitchen featuring a large island, with ample seating. On the same floor you will find a cosy double bedroom ideal for guests or service staff also with an ensuite bathroom. The ground floor seamlessly connects to a terrace of almost 120 m<sup>2</sup> with an outdoor bar, kitchen, barbecue area, all stretching out to the beautifully manicured mature gardens and private swimming pool, again with spectacular sea, lake and mountain views. On the first floor, you will find two large double bedrooms as well as a sizable family bathroom. A few more steps up leads you to your own mega suite. This floor alone has almost 120 m² of private space. This master suite consists of a huge bathroom with rain shower and freestanding modern design tub, a walk-in wardrobe and a very large bedroom with dual aspect spectacular views. Together with a Juliet balcony and a private sun terrace. On the lower ground level you will find a large, self-contained guest suite with its own bathroom, kitchen and wonderful views. On the same level, you will find a large well-proportioned leisure space which can be used to create your very own home cinema, gym, dance studio, spa, or entertainment area - a chance to put your creativity into action. Leading on from there, you will find a double car garage with its own driveway and entrance. This floor has its own private access so your guests can come and go as they please. The overall space is extremely generous. The property is ideally located next to a brandnew English speaking private school, with Puerto Banus just a 15 minute drive, 5 minutes to Estepona town and the closest beach clubs and golf course only a couple of minutes away. If you're looking for peace, tranquillity, luxury and nature all wrapped in a modern Andalusian dream, with stunning views then look no further.