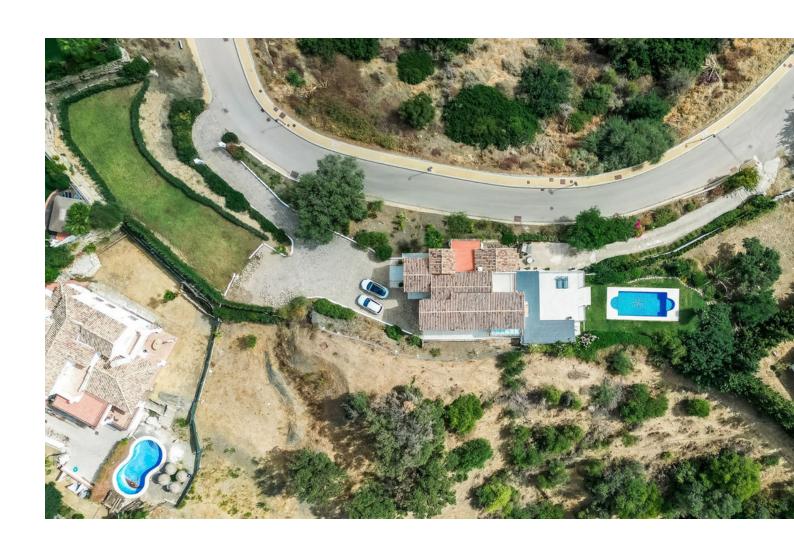

## Sales - House - Estepona 2.495.000€

Estepona House

IBI: 1,518 EUR / year Rubbish: 165 EUR / year

5

5

522 m2

2856 m2

Sensational Andalusian modern gem with outstanding sea and mountain views We are proud to present this sensational Andalusian gem with breath-taking panoramic sea and mountain views. Overlooking one of Europe's largest Safari Parks, a property with luxury, charm and tranquillity, yet with all the modern fixtures and fittings of which one could only dream. Entering the beautiful large wooden doors, you are greeted by a cosy entrance hall connecting you to a fabulous office overlooking the Safari Park lake and with stunning sea views - a perfect home office (if ever there was one). The entrance hall then leads to a sumptuous open-plan living room and an elevated 12-seater dining room, again both with unbelievable views. From here you walk into the open-plan kitchen featuring a large island, with ample seating. On the same floor you will find a cosy double bedroom ideal for guests or service staff also with an ensuite bathroom. The ground floor seamlessly connects to a terrace of almost 120 m<sup>2</sup> with an outdoor bar, kitchen, barbecue area, all stretching out to the beautifully manicured mature gardens and private swimming pool, again with spectacular sea, lake and mountain views. On the first floor, you will find two large double bedrooms as well as a sizable family bathroom. A few more steps up leads you to your own mega suite. This floor alone has almost 120 m² of private space. This master suite consists of a huge bathroom with rain shower and freestanding modern design tub, a walk-in wardrobe and a very large bedroom with dual aspect spectacular views. Together with a Juliet balcony and a private sun terrace. On the lower ground level you will find a large, self-contained guest suite with its own bathroom, kitchen and wonderful views. On the same level, you will find a large well-proportioned leisure space which can be used to create your very own home cinema, gym, dance studio, spa, or entertainment area - a chance to put your creativity into action. Leading on from there, you will find a double car garage with its own driveway and entrance. This floor has its own private access so your guests can come and go as they please. The overall space is extremely generous. The property is ideally located next to a brandnew English speaking private school, with Puerto Banus just a 15 minute drive, 5 minutes to Estepona town and the closest beach clubs and golf course only a couple of minutes away. If you're looking for peace, tranquillity, luxury and nature all wrapped in a modern Andalusian dream, with stunning views then look no further.