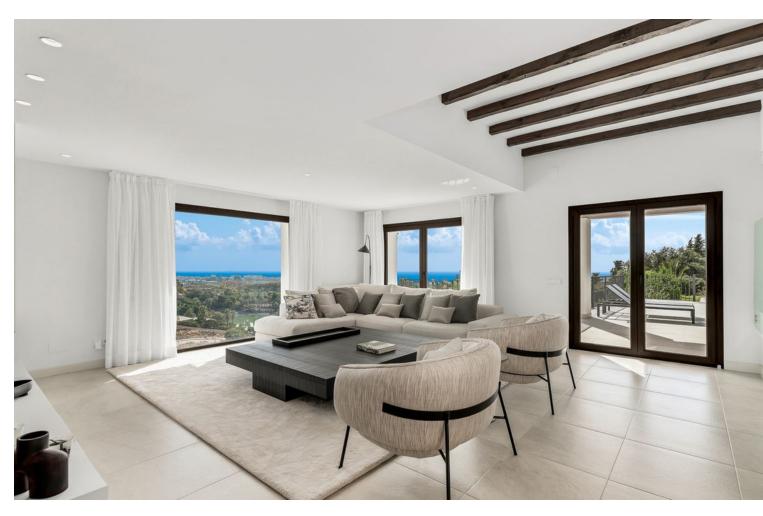

## Sales - House - Estepona 2.495.000€

Estepona House

IBI: 1,518 EUR / year Rubbish: 165 EUR / year

5

5

522 m2

2856 m2

Sensational Andalusian modern gem with outstanding sea and mountain views We are proud to present this sensational Andalusian gem with breath-taking panoramic sea and mountain views. Overlooking one of Europe's largest Safari Parks, a property with luxury, charm and tranquillity, yet with all the modern fixtures and fittings of which one could only dream. Entering the beautiful large wooden doors, you are greeted by a cosy entrance hall connecting you to a fabulous office overlooking the Safari Park lake and with stunning sea views - a perfect home office (if ever there was one). The entrance hall then leads to a sumptuous open-plan living room and an elevated 12-seater dining room, again both with unbelievable views. From here you walk into the open-plan kitchen featuring a large island, with ample seating. On the same floor you will find a cosy double bedroom ideal for guests or service staff also with an ensuite bathroom. The ground floor seamlessly connects to a terrace of almost 120 m<sup>2</sup> with an outdoor bar, kitchen, barbecue area, all stretching out to the beautifully manicured mature gardens and private swimming pool, again with spectacular sea, lake and mountain views. On the first floor, you will find two large double bedrooms as well as a sizable family bathroom. A few more steps up leads you to your own mega suite. This floor alone has almost 120 m² of private space. This master suite consists of a huge bathroom with rain shower and freestanding modern design tub, a walk-in wardrobe and a very large bedroom with dual aspect spectacular views. Together with a Juliet balcony and a private sun terrace. On the lower ground level you will find a large, self-contained guest suite with its own bathroom, kitchen and wonderful views. On the same level, you will find a large well-proportioned leisure space which can be used to create your very own home cinema, gym, dance studio, spa, or entertainment area - a chance to put your creativity into action. Leading on from there, you will find a double car garage with its own driveway and entrance. This floor has its own private access so your guests can come and go as they please. The overall space is extremely generous. The property is ideally located next to a brandnew English speaking private school, with Puerto Banus just a 15 minute drive, 5 minutes to Estepona town and the closest beach clubs and golf course only a couple of minutes away. If you're looking for peace, tranquillity, luxury and nature all wrapped in a modern Andalusian dream, with stunning views then look no further.