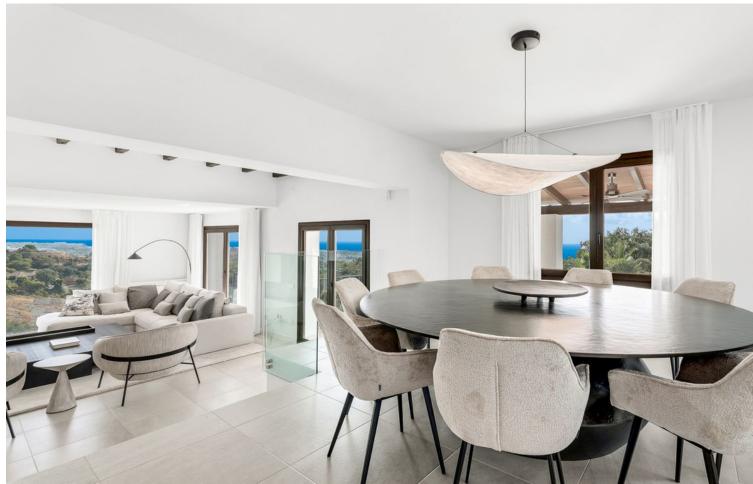

## Sales - House - Estepona 2.495.000€

Estepona House

IBI: 1,518 EUR / year Rubbish: 165 EUR / year

5

5

522 m2

2856 m2

Sensational Andalusian modern gem with outstanding sea and mountain views We are proud to present this sensational Andalusian gem with breath-taking panoramic sea and mountain views. Overlooking one of Europe's largest Safari Parks, a property with luxury, charm and tranquillity, yet with all the modern fixtures and fittings of which one could only dream. Entering the beautiful large wooden doors, you are greeted by a cosy entrance hall connecting you to a fabulous office overlooking the Safari Park lake and with stunning sea views - a perfect home office (if ever there was one). The entrance hall then leads to a sumptuous open-plan living room and an elevated 12-seater dining room, again both with unbelievable views. From here you walk into the open-plan kitchen featuring a large island, with ample seating. On the same floor you will find a cosy double bedroom ideal for guests or service staff also with an ensuite bathroom. The ground floor seamlessly connects to a terrace of almost 120 m<sup>2</sup> with an outdoor bar, kitchen, barbecue area, all stretching out to the beautifully manicured mature gardens and private swimming pool, again with spectacular sea, lake and mountain views. On the first floor, you will find two large double bedrooms as well as a sizable family bathroom. A few more steps up leads you to your own mega suite. This floor alone has almost 120 m² of private space. This master suite consists of a huge bathroom with rain shower and freestanding modern design tub, a walk-in wardrobe and a very large bedroom with dual aspect spectacular views. Together with a Juliet balcony and a private sun terrace. On the lower ground level you will find a large, self-contained guest suite with its own bathroom, kitchen and wonderful views. On the same level, you will find a large well-proportioned leisure space which can be used to create your very own home cinema, gym, dance studio, spa, or entertainment area - a chance to put your creativity into action. Leading on from there, you will find a double car garage with its own driveway and entrance. This floor has its own private access so your guests can come and go as they please. The overall space is extremely generous. The property is ideally located next to a brandnew English speaking private school, with Puerto Banus just a 15 minute drive, 5 minutes to Estepona town and the closest beach clubs and golf course only a couple of minutes away. If you're looking for peace, tranquillity, luxury and nature all wrapped in a modern Andalusian dream, with stunning views then look no further.