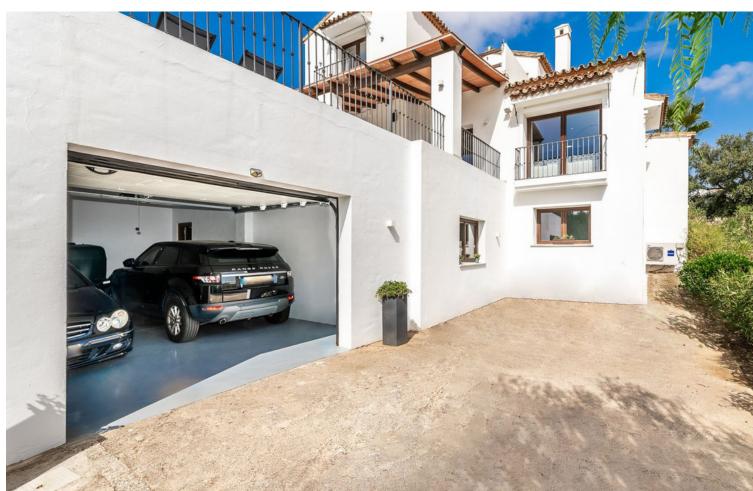

## Sales - House - Estepona 2.495.000€

Estepona House

IBI: 1,518 EUR / year Rubbish: 165 EUR / year

5

5

522 m2

2856 m2

Sensational Andalusian modern gem with outstanding sea and mountain views We are proud to present this sensational Andalusian gem with breath-taking panoramic sea and mountain views. Overlooking one of Europe's largest Safari Parks, a property with luxury, charm and tranquillity, yet with all the modern fixtures and fittings of which one could only dream. Entering the beautiful large wooden doors, you are greeted by a cosy entrance hall connecting you to a fabulous office overlooking the Safari Park lake and with stunning sea views - a perfect home office (if ever there was one). The entrance hall then leads to a sumptuous open-plan living room and an elevated 12-seater dining room, again both with unbelievable views. From here you walk into the open-plan kitchen featuring a large island, with ample seating. On the same floor you will find a cosy double bedroom ideal for guests or service staff also with an ensuite bathroom. The ground floor seamlessly connects to a terrace of almost 120 m<sup>2</sup> with an outdoor bar, kitchen, barbecue area, all stretching out to the beautifully manicured mature gardens and private swimming pool, again with spectacular sea, lake and mountain views. On the first floor, you will find two large double bedrooms as well as a sizable family bathroom. A few more steps up leads you to your own mega suite. This floor alone has almost 120 m² of private space. This master suite consists of a huge bathroom with rain shower and freestanding modern design tub, a walk-in wardrobe and a very large bedroom with dual aspect spectacular views. Together with a Juliet balcony and a private sun terrace. On the lower ground level you will find a large, self-contained guest suite with its own bathroom, kitchen and wonderful views. On the same level, you will find a large well-proportioned leisure space which can be used to create your very own home cinema, gym, dance studio, spa, or entertainment area - a chance to put your creativity into action. Leading on from there, you will find a double car garage with its own driveway and entrance. This floor has its own private access so your guests can come and go as they please. The overall space is extremely generous. The property is ideally located next to a brandnew English speaking private school, with Puerto Banus just a 15 minute drive, 5 minutes to Estepona town and the closest beach clubs and golf course only a couple of minutes away. If you're looking for peace, tranquillity, luxury and nature all wrapped in a modern Andalusian dream, with stunning views then look no further.