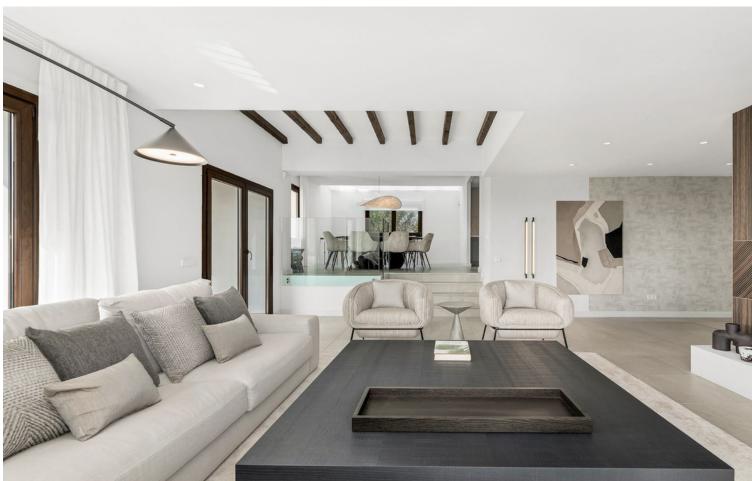

## Sales - House - Estepona 2.495.000€

Estepona House

IBI: 1,518 EUR / year Rubbish: 165 EUR / year

5

5

522 m2

2856 m2

Sensational Andalusian modern gem with outstanding sea and mountain views We are proud to present this sensational Andalusian gem with breath-taking panoramic sea and mountain views. Overlooking one of Europe's largest Safari Parks, a property with luxury, charm and tranquillity, yet with all the modern fixtures and fittings of which one could only dream. Entering the beautiful large wooden doors, you are greeted by a cosy entrance hall connecting you to a fabulous office overlooking the Safari Park lake and with stunning sea views - a perfect home office (if ever there was one). The entrance hall then leads to a sumptuous open-plan living room and an elevated 12-seater dining room, again both with unbelievable views. From here you walk into the open-plan kitchen featuring a large island, with ample seating. On the same floor you will find a cosy double bedroom ideal for guests or service staff also with an ensuite bathroom. The ground floor seamlessly connects to a terrace of almost 120 m<sup>2</sup> with an outdoor bar, kitchen, barbecue area, all stretching out to the beautifully manicured mature gardens and private swimming pool, again with spectacular sea, lake and mountain views. On the first floor, you will find two large double bedrooms as well as a sizable family bathroom. A few more steps up leads you to your own mega suite. This floor alone has almost 120 m² of private space. This master suite consists of a huge bathroom with rain shower and freestanding modern design tub, a walk-in wardrobe and a very large bedroom with dual aspect spectacular views. Together with a Juliet balcony and a private sun terrace. On the lower ground level you will find a large, self-contained guest suite with its own bathroom, kitchen and wonderful views. On the same level, you will find a large well-proportioned leisure space which can be used to create your very own home cinema, gym, dance studio, spa, or entertainment area - a chance to put your creativity into action. Leading on from there, you will find a double car garage with its own driveway and entrance. This floor has its own private access so your guests can come and go as they please. The overall space is extremely generous. The property is ideally located next to a brandnew English speaking private school, with Puerto Banus just a 15 minute drive, 5 minutes to Estepona town and the closest beach clubs and golf course only a couple of minutes away. If you're looking for peace, tranquillity, luxury and nature all wrapped in a modern Andalusian dream, with stunning views then look no further.