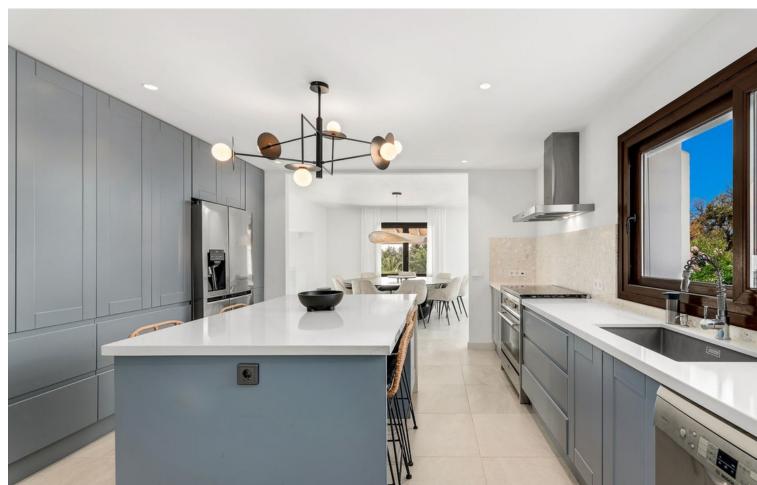

## Sales - House - Estepona 2.495.000€

Estepona House

IBI: 1,518 EUR / year Rubbish: 165 EUR / year

5

5

522 m2

2856 m2

Sensational Andalusian modern gem with outstanding sea and mountain views We are proud to present this sensational Andalusian gem with breath-taking panoramic sea and mountain views. Overlooking one of Europe's largest Safari Parks, a property with luxury, charm and tranquillity, yet with all the modern fixtures and fittings of which one could only dream. Entering the beautiful large wooden doors, you are greeted by a cosy entrance hall connecting you to a fabulous office overlooking the Safari Park lake and with stunning sea views - a perfect home office (if ever there was one). The entrance hall then leads to a sumptuous open-plan living room and an elevated 12-seater dining room, again both with unbelievable views. From here you walk into the open-plan kitchen featuring a large island, with ample seating. On the same floor you will find a cosy double bedroom ideal for guests or service staff also with an ensuite bathroom. The ground floor seamlessly connects to a terrace of almost 120 m<sup>2</sup> with an outdoor bar, kitchen, barbecue area, all stretching out to the beautifully manicured mature gardens and private swimming pool, again with spectacular sea, lake and mountain views. On the first floor, you will find two large double bedrooms as well as a sizable family bathroom. A few more steps up leads you to your own mega suite. This floor alone has almost 120 m² of private space. This master suite consists of a huge bathroom with rain shower and freestanding modern design tub, a walk-in wardrobe and a very large bedroom with dual aspect spectacular views. Together with a Juliet balcony and a private sun terrace. On the lower ground level you will find a large, self-contained guest suite with its own bathroom, kitchen and wonderful views. On the same level, you will find a large well-proportioned leisure space which can be used to create your very own home cinema, gym, dance studio, spa, or entertainment area - a chance to put your creativity into action. Leading on from there, you will find a double car garage with its own driveway and entrance. This floor has its own private access so your guests can come and go as they please. The overall space is extremely generous. The property is ideally located next to a brandnew English speaking private school, with Puerto Banus just a 15 minute drive, 5 minutes to Estepona town and the closest beach clubs and golf course only a couple of minutes away. If you're looking for peace, tranquillity, luxury and nature all wrapped in a modern Andalusian dream, with stunning views then look no further.