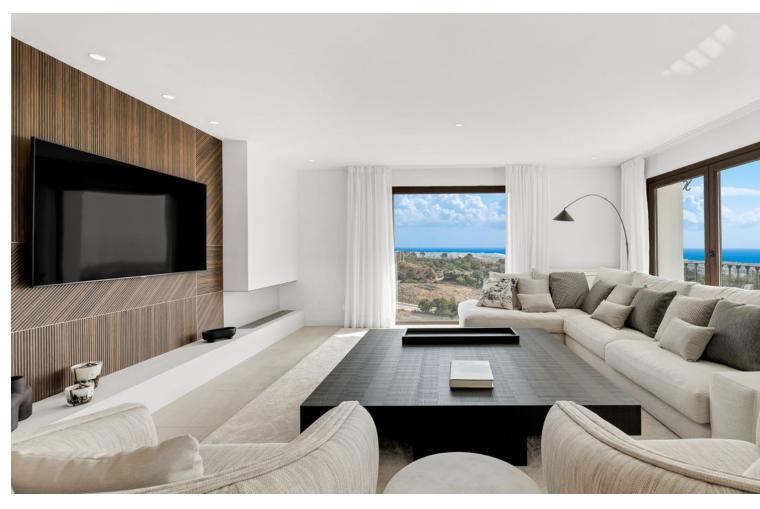

## Sales - House - Estepona 2.495.000€

Estepona House

IBI: 1,518 EUR / year Rubbish: 165 EUR / year

5

5

522 m2

2856 m2

Sensational Andalusian modern gem with outstanding sea and mountain views We are proud to present this sensational Andalusian gem with breath-taking panoramic sea and mountain views. Overlooking one of Europe's largest Safari Parks, a property with luxury, charm and tranquillity, yet with all the modern fixtures and fittings of which one could only dream. Entering the beautiful large wooden doors, you are greeted by a cosy entrance hall connecting you to a fabulous office overlooking the Safari Park lake and with stunning sea views - a perfect home office (if ever there was one). The entrance hall then leads to a sumptuous open-plan living room and an elevated 12-seater dining room, again both with unbelievable views. From here you walk into the open-plan kitchen featuring a large island, with ample seating. On the same floor you will find a cosy double bedroom ideal for guests or service staff also with an ensuite bathroom. The ground floor seamlessly connects to a terrace of almost 120 m<sup>2</sup> with an outdoor bar, kitchen, barbecue area, all stretching out to the beautifully manicured mature gardens and private swimming pool, again with spectacular sea, lake and mountain views. On the first floor, you will find two large double bedrooms as well as a sizable family bathroom. A few more steps up leads you to your own mega suite. This floor alone has almost 120 m² of private space. This master suite consists of a huge bathroom with rain shower and freestanding modern design tub, a walk-in wardrobe and a very large bedroom with dual aspect spectacular views. Together with a Juliet balcony and a private sun terrace. On the lower ground level you will find a large, self-contained guest suite with its own bathroom, kitchen and wonderful views. On the same level, you will find a large well-proportioned leisure space which can be used to create your very own home cinema, gym, dance studio, spa, or entertainment area - a chance to put your creativity into action. Leading on from there, you will find a double car garage with its own driveway and entrance. This floor has its own private access so your guests can come and go as they please. The overall space is extremely generous. The property is ideally located next to a brandnew English speaking private school, with Puerto Banus just a 15 minute drive, 5 minutes to Estepona town and the closest beach clubs and golf course only a couple of minutes away. If you're looking for peace, tranquillity, luxury and nature all wrapped in a modern Andalusian dream, with stunning views then look no further.