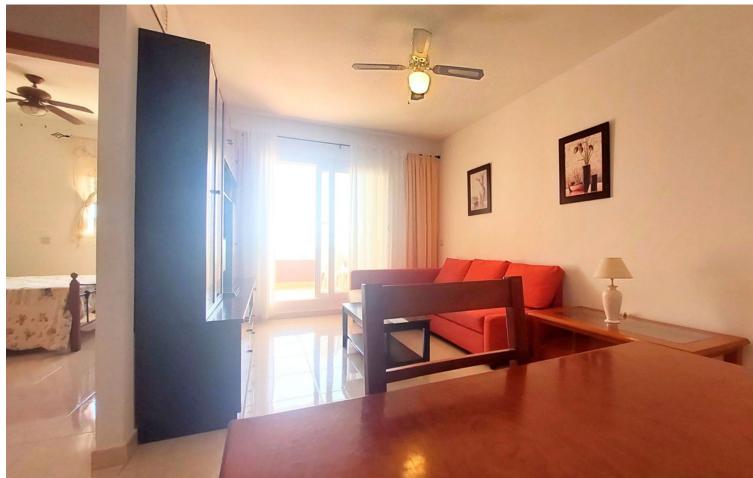

## Sales - Apartment - Benalmadena Costa 245.000€

Benalmadena Costa

**Apartment** 

Community: 1,200 EUR / year IBI: 621 EUR / year

2

1

69 m2

Middle Floor Apartment, Benalmadena Costa, Costa del Sol. 2 Bedrooms, 1 Bathroom, Built 69 m², Terrace 11 m². Setting : Close To Golf, Close To Town, Urbanisation. Orientation : South East. Condition : Good. Pool : Communal, Children`s Pool. Climate Control : Pre Installed A/C. Views : Sea, Mountain, Panoramic. Features : Covered Terrace, Lift, Fitted Wardrobes, Near Transport, Private Terrace, Paddle Tennis, Access for people with reduced mobility, Courtesy Bus. Furniture : Not Furnished. Kitchen : Fully Fitted. Security : Gated Complex, Entry Phone. Parking : Underground, Garage, Covered, Private. Utilities : Electricity, Gas. Category : Reduced.