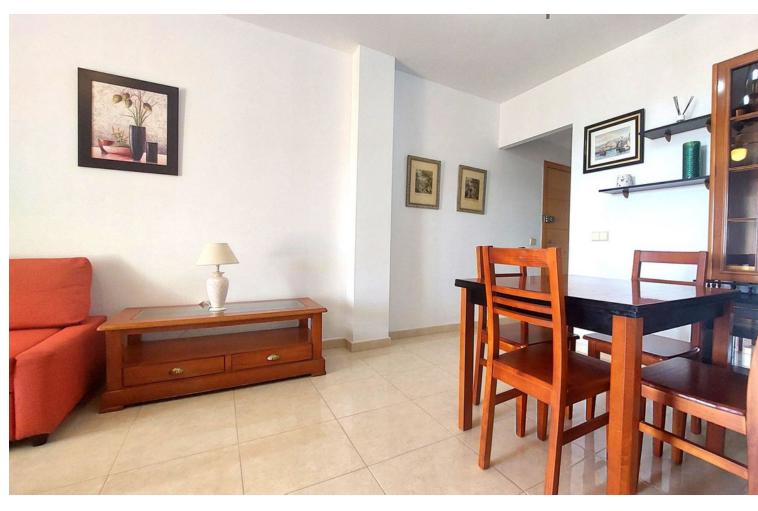

## Sales - Apartment - Benalmadena Costa 245.000€

Benalmadena Costa

**Apartment** 

Community: 1,200 EUR / year IBI: 621 EUR / year

2

1

69 m2

Middle Floor Apartment, Benalmadena Costa, Costa del Sol. 2 Bedrooms, 1 Bathroom, Built 69 m², Terrace 11 m². Setting : Close To Golf, Close To Town, Urbanisation. Orientation : South East. Condition : Good. Pool : Communal, Children`s Pool. Climate Control : Pre Installed A/C. Views : Sea, Mountain, Panoramic. Features : Covered Terrace, Lift, Fitted Wardrobes, Near Transport, Private Terrace, Paddle Tennis, Access for people with reduced mobility, Courtesy Bus. Furniture : Not Furnished. Kitchen : Fully Fitted. Security : Gated Complex, Entry Phone. Parking : Underground, Garage, Covered, Private. Utilities : Electricity, Gas. Category : Reduced.