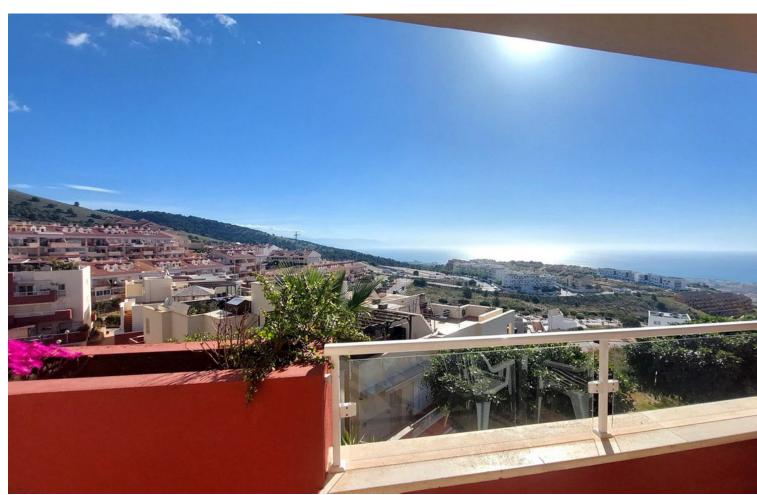

## Sales - Apartment - Benalmadena Costa 245.000€

Benalmadena Costa

**Apartment** 

Community: 1,200 EUR / year IBI: 621 EUR / year

2

1

69 m2

Middle Floor Apartment, Benalmadena Costa, Costa del Sol. 2 Bedrooms, 1 Bathroom, Built 69 m², Terrace 11 m². Setting : Close To Golf, Close To Town, Urbanisation. Orientation : South East. Condition : Good. Pool : Communal, Children`s Pool. Climate Control : Pre Installed A/C. Views : Sea, Mountain, Panoramic. Features : Covered Terrace, Lift, Fitted Wardrobes, Near Transport, Private Terrace, Paddle Tennis, Access for people with reduced mobility, Courtesy Bus. Furniture : Not Furnished. Kitchen : Fully Fitted. Security : Gated Complex, Entry Phone. Parking : Underground, Garage, Covered, Private. Utilities : Electricity, Gas. Category : Reduced.