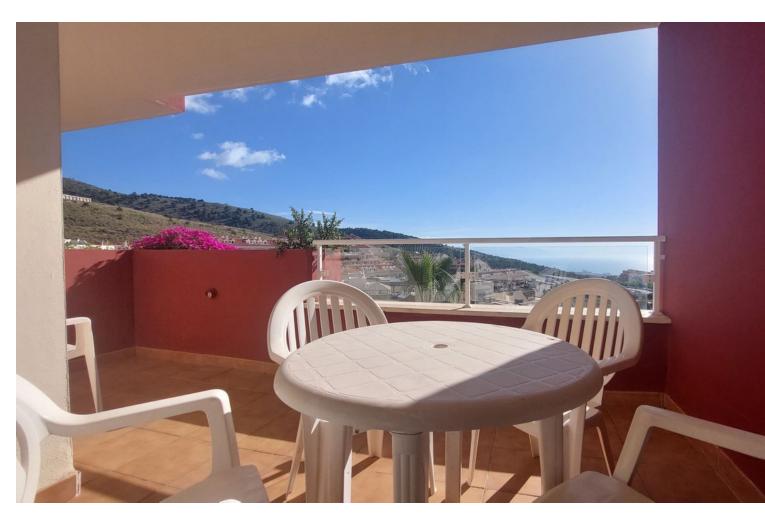

## Sales - Apartment - Benalmadena Costa 245.000€

Benalmadena Costa

**Apartment** 

Community: 1,200 EUR / year IBI: 621 EUR / year

2

1

69 m2

Middle Floor Apartment, Benalmadena Costa, Costa del Sol. 2 Bedrooms, 1 Bathroom, Built 69 m², Terrace 11 m². Setting : Close To Golf, Close To Town, Urbanisation. Orientation : South East. Condition : Good. Pool : Communal, Children`s Pool. Climate Control : Pre Installed A/C. Views : Sea, Mountain, Panoramic. Features : Covered Terrace, Lift, Fitted Wardrobes, Near Transport, Private Terrace, Paddle Tennis, Access for people with reduced mobility, Courtesy Bus. Furniture : Not Furnished. Kitchen : Fully Fitted. Security : Gated Complex, Entry Phone. Parking : Underground, Garage, Covered, Private. Utilities : Electricity, Gas. Category : Reduced.