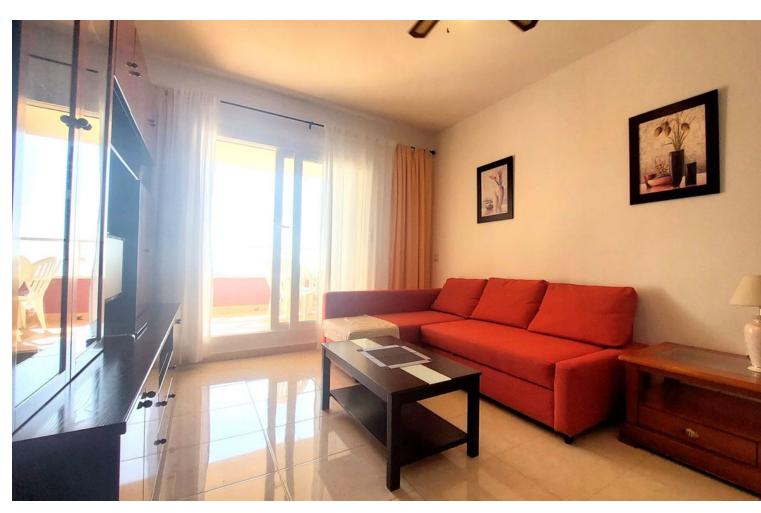

## Sales - Apartment - Benalmadena Costa 245.000€

Benalmadena Costa

**Apartment** 

Community: 1,200 EUR / year IBI: 621 EUR / year

2

1

69 m2

Middle Floor Apartment, Benalmadena Costa, Costa del Sol. 2 Bedrooms, 1 Bathroom, Built 69 m², Terrace 11 m². Setting : Close To Golf, Close To Town, Urbanisation. Orientation : South East. Condition : Good. Pool : Communal, Children`s Pool. Climate Control : Pre Installed A/C. Views : Sea, Mountain, Panoramic. Features : Covered Terrace, Lift, Fitted Wardrobes, Near Transport, Private Terrace, Paddle Tennis, Access for people with reduced mobility, Courtesy Bus. Furniture : Not Furnished. Kitchen : Fully Fitted. Security : Gated Complex, Entry Phone. Parking : Underground, Garage, Covered, Private. Utilities : Electricity, Gas. Category : Reduced.