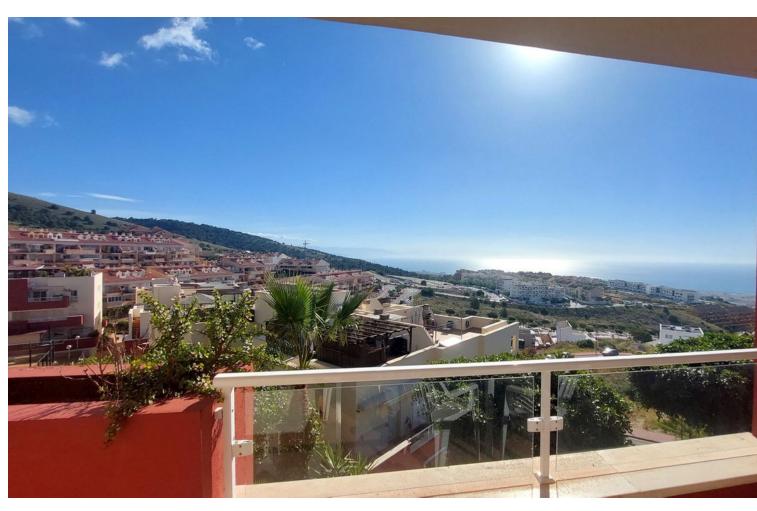

## Sales - Apartment - Benalmadena Costa 245.000€

Benalmadena Costa

**Apartment** 

Community: 1,200 EUR / year IBI: 621 EUR / year

2

1

69 m2

Middle Floor Apartment, Benalmadena Costa, Costa del Sol. 2 Bedrooms, 1 Bathroom, Built 69 m², Terrace 11 m². Setting : Close To Golf, Close To Town, Urbanisation. Orientation : South East. Condition : Good. Pool : Communal, Children`s Pool. Climate Control : Pre Installed A/C. Views : Sea, Mountain, Panoramic. Features : Covered Terrace, Lift, Fitted Wardrobes, Near Transport, Private Terrace, Paddle Tennis, Access for people with reduced mobility, Courtesy Bus. Furniture : Not Furnished. Kitchen : Fully Fitted. Security : Gated Complex, Entry Phone. Parking : Underground, Garage, Covered, Private. Utilities : Electricity, Gas. Category : Reduced.