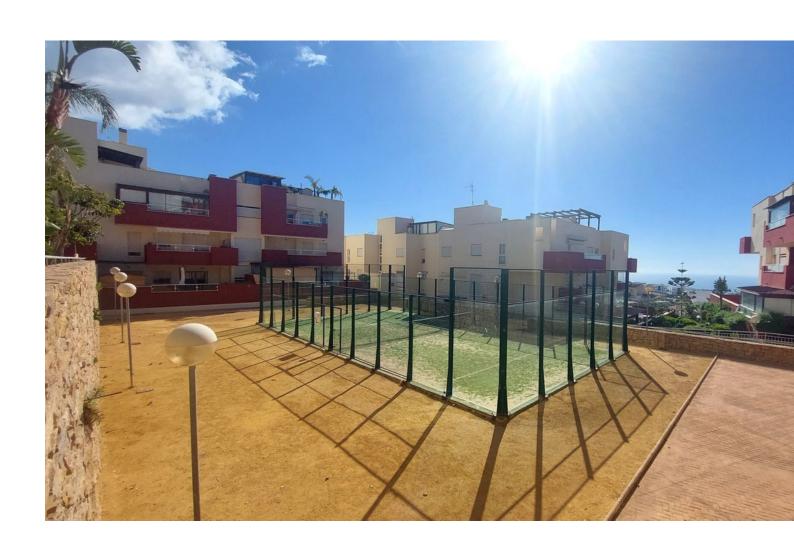

## Sales - Apartment - Benalmadena Costa 245.000€

Benalmadena Costa

**Apartment** 

Community: 1,200 EUR / year IBI: 621 EUR / year

2

1

69 m2

Middle Floor Apartment, Benalmadena Costa, Costa del Sol. 2 Bedrooms, 1 Bathroom, Built 69 m², Terrace 11 m². Setting : Close To Golf, Close To Town, Urbanisation. Orientation : South East. Condition : Good. Pool : Communal, Children`s Pool. Climate Control : Pre Installed A/C. Views : Sea, Mountain, Panoramic. Features : Covered Terrace, Lift, Fitted Wardrobes, Near Transport, Private Terrace, Paddle Tennis, Access for people with reduced mobility, Courtesy Bus. Furniture : Not Furnished. Kitchen : Fully Fitted. Security : Gated Complex, Entry Phone. Parking : Underground, Garage, Covered, Private. Utilities : Electricity, Gas. Category : Reduced.