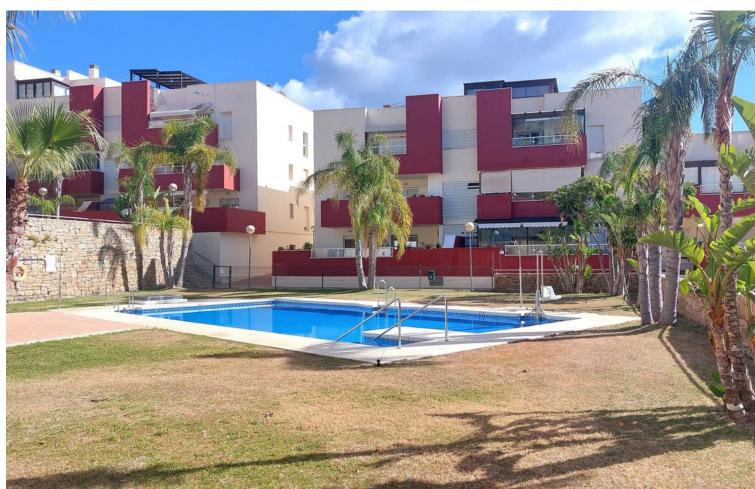

## Sales - Apartment - Benalmadena Costa 245.000€

Benalmadena Costa

**Apartment** 

Community: 1,200 EUR / year IBI: 621 EUR / year

2

1

69 m2

Middle Floor Apartment, Benalmadena Costa, Costa del Sol. 2 Bedrooms, 1 Bathroom, Built 69 m², Terrace 11 m². Setting : Close To Golf, Close To Town, Urbanisation. Orientation : South East. Condition : Good. Pool : Communal, Children`s Pool. Climate Control : Pre Installed A/C. Views : Sea, Mountain, Panoramic. Features : Covered Terrace, Lift, Fitted Wardrobes, Near Transport, Private Terrace, Paddle Tennis, Access for people with reduced mobility, Courtesy Bus. Furniture : Not Furnished. Kitchen : Fully Fitted. Security : Gated Complex, Entry Phone. Parking : Underground, Garage, Covered, Private. Utilities : Electricity, Gas. Category : Reduced.