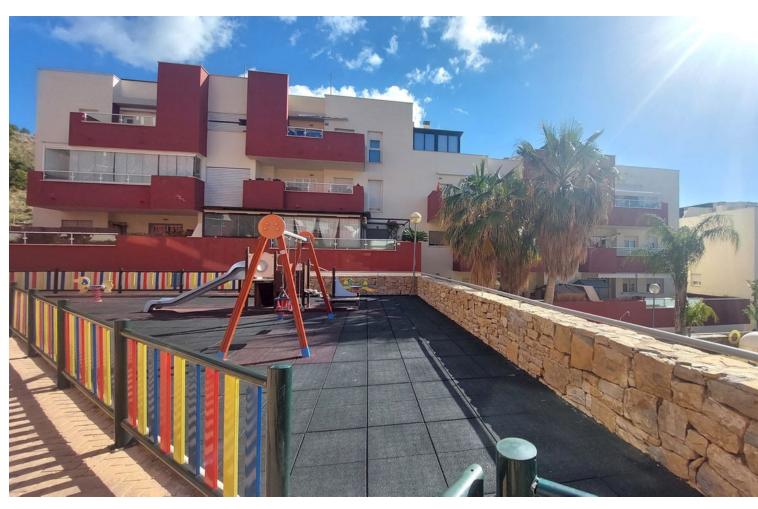

## Sales - Apartment - Benalmadena Costa 245.000€

Benalmadena Costa

**Apartment** 

Community: 1,200 EUR / year IBI: 621 EUR / year

2

1

69 m2

Middle Floor Apartment, Benalmadena Costa, Costa del Sol. 2 Bedrooms, 1 Bathroom, Built 69 m², Terrace 11 m². Setting : Close To Golf, Close To Town, Urbanisation. Orientation : South East. Condition : Good. Pool : Communal, Children`s Pool. Climate Control : Pre Installed A/C. Views : Sea, Mountain, Panoramic. Features : Covered Terrace, Lift, Fitted Wardrobes, Near Transport, Private Terrace, Paddle Tennis, Access for people with reduced mobility, Courtesy Bus. Furniture : Not Furnished. Kitchen : Fully Fitted. Security : Gated Complex, Entry Phone. Parking : Underground, Garage, Covered, Private. Utilities : Electricity, Gas. Category : Reduced.