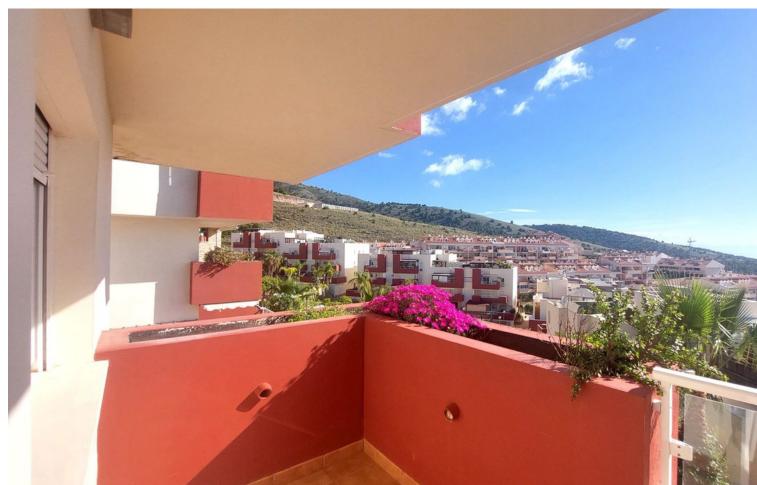

## Sales - Apartment - Benalmadena Costa 245.000€

Benalmadena Costa

**Apartment** 

Community: 1,200 EUR / year IBI: 621 EUR / year

2

1

69 m2

Middle Floor Apartment, Benalmadena Costa, Costa del Sol. 2 Bedrooms, 1 Bathroom, Built 69 m², Terrace 11 m². Setting : Close To Golf, Close To Town, Urbanisation. Orientation : South East. Condition : Good. Pool : Communal, Children`s Pool. Climate Control : Pre Installed A/C. Views : Sea, Mountain, Panoramic. Features : Covered Terrace, Lift, Fitted Wardrobes, Near Transport, Private Terrace, Paddle Tennis, Access for people with reduced mobility, Courtesy Bus. Furniture : Not Furnished. Kitchen : Fully Fitted. Security : Gated Complex, Entry Phone. Parking : Underground, Garage, Covered, Private. Utilities : Electricity, Gas. Category : Reduced.