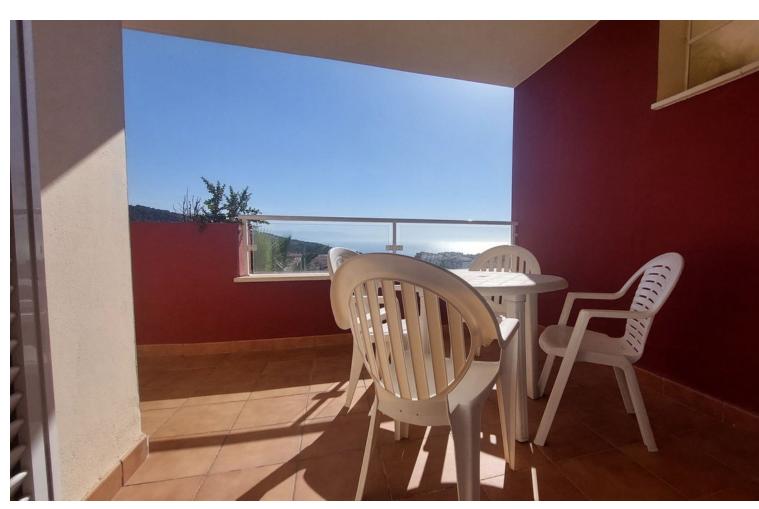

## Sales - Apartment - Benalmadena Costa 245.000€

Benalmadena Costa

**Apartment** 

Community: 1,200 EUR / year IBI: 621 EUR / year

2

1

69 m2

Middle Floor Apartment, Benalmadena Costa, Costa del Sol. 2 Bedrooms, 1 Bathroom, Built 69 m², Terrace 11 m². Setting : Close To Golf, Close To Town, Urbanisation. Orientation : South East. Condition : Good. Pool : Communal, Children`s Pool. Climate Control : Pre Installed A/C. Views : Sea, Mountain, Panoramic. Features : Covered Terrace, Lift, Fitted Wardrobes, Near Transport, Private Terrace, Paddle Tennis, Access for people with reduced mobility, Courtesy Bus. Furniture : Not Furnished. Kitchen : Fully Fitted. Security : Gated Complex, Entry Phone. Parking : Underground, Garage, Covered, Private. Utilities : Electricity, Gas. Category : Reduced.