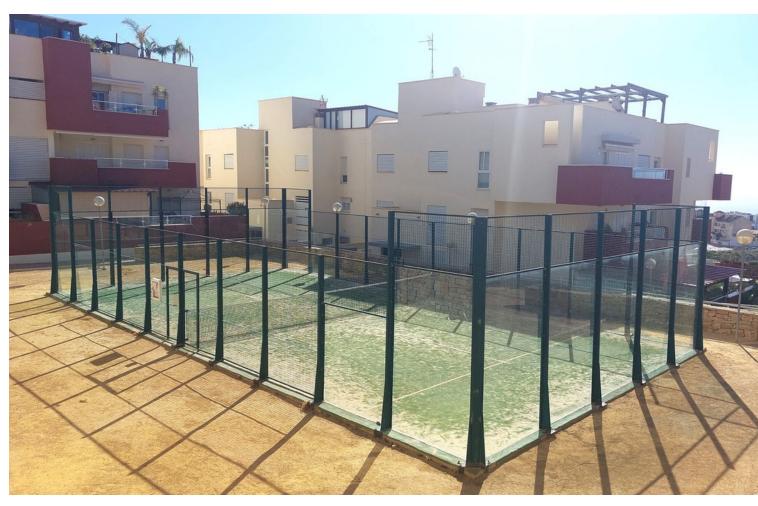

## Sales - Apartment - Benalmadena Costa 245.000€

Benalmadena Costa

**Apartment** 

Community: 1,200 EUR / year IBI: 621 EUR / year

2

1

69 m2

Middle Floor Apartment, Benalmadena Costa, Costa del Sol. 2 Bedrooms, 1 Bathroom, Built 69 m², Terrace 11 m². Setting : Close To Golf, Close To Town, Urbanisation. Orientation : South East. Condition : Good. Pool : Communal, Children`s Pool. Climate Control : Pre Installed A/C. Views : Sea, Mountain, Panoramic. Features : Covered Terrace, Lift, Fitted Wardrobes, Near Transport, Private Terrace, Paddle Tennis, Access for people with reduced mobility, Courtesy Bus. Furniture : Not Furnished. Kitchen : Fully Fitted. Security : Gated Complex, Entry Phone. Parking : Underground, Garage, Covered, Private. Utilities : Electricity, Gas. Category : Reduced.