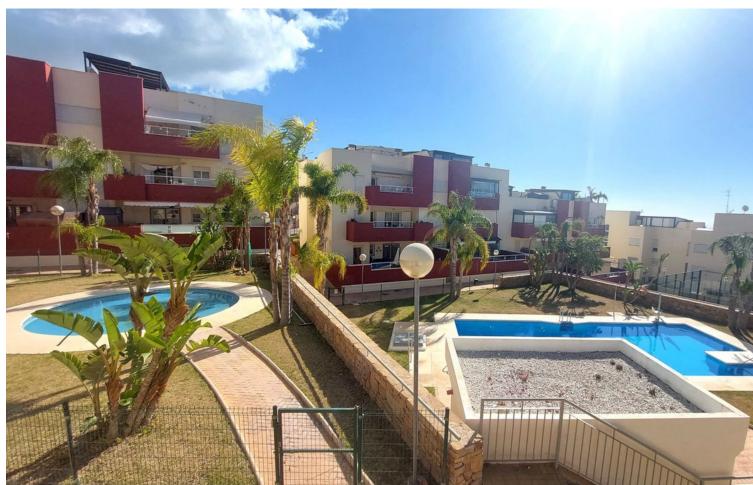

## Sales - Apartment - Benalmadena Costa 245.000€

Benalmadena Costa

**Apartment** 

Community: 1,200 EUR / year IBI: 621 EUR / year

2

1

69 m2

Middle Floor Apartment, Benalmadena Costa, Costa del Sol. 2 Bedrooms, 1 Bathroom, Built 69 m², Terrace 11 m². Setting : Close To Golf, Close To Town, Urbanisation. Orientation : South East. Condition : Good. Pool : Communal, Children`s Pool. Climate Control : Pre Installed A/C. Views : Sea, Mountain, Panoramic. Features : Covered Terrace, Lift, Fitted Wardrobes, Near Transport, Private Terrace, Paddle Tennis, Access for people with reduced mobility, Courtesy Bus. Furniture : Not Furnished. Kitchen : Fully Fitted. Security : Gated Complex, Entry Phone. Parking : Underground, Garage, Covered, Private. Utilities : Electricity, Gas. Category : Reduced.