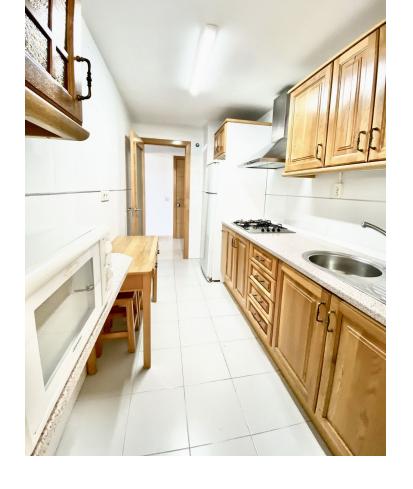

## Sales - Apartment - Benalmadena Costa 245.000€

Benalmadena Costa

**Apartment** 

Community: 1,200 EUR / year IBI: 621 EUR / year

2

1

69 m2

Middle Floor Apartment, Benalmadena Costa, Costa del Sol. 2 Bedrooms, 1 Bathroom, Built 69 m², Terrace 11 m². Setting : Close To Golf, Close To Town, Urbanisation. Orientation : South East. Condition : Good. Pool : Communal, Children`s Pool. Climate Control : Pre Installed A/C. Views : Sea, Mountain, Panoramic. Features : Covered Terrace, Lift, Fitted Wardrobes, Near Transport, Private Terrace, Paddle Tennis, Access for people with reduced mobility, Courtesy Bus. Furniture : Not Furnished. Kitchen : Fully Fitted. Security : Gated Complex, Entry Phone. Parking : Underground, Garage, Covered, Private. Utilities : Electricity, Gas. Category : Reduced.