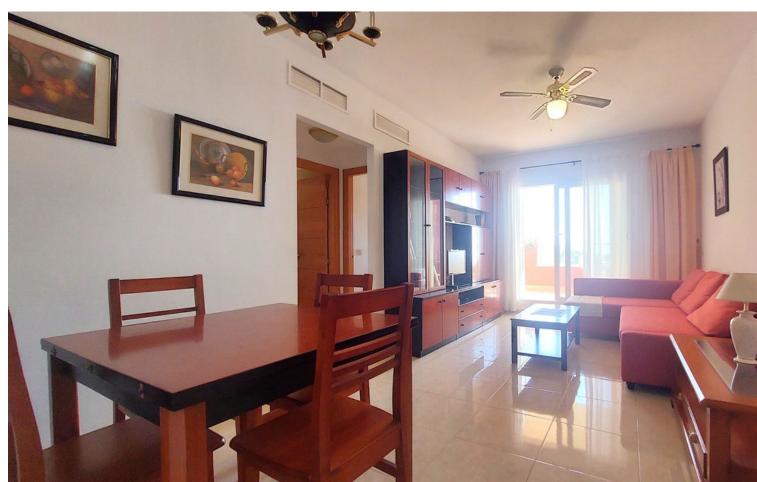

## Sales - Apartment - Benalmadena Costa 245.000€

Benalmadena Costa

**Apartment** 

Community: 1,200 EUR / year IBI: 621 EUR / year

2

1

69 m2

Middle Floor Apartment, Benalmadena Costa, Costa del Sol. 2 Bedrooms, 1 Bathroom, Built 69 m², Terrace 11 m². Setting : Close To Golf, Close To Town, Urbanisation. Orientation : South East. Condition : Good. Pool : Communal, Children`s Pool. Climate Control : Pre Installed A/C. Views : Sea, Mountain, Panoramic. Features : Covered Terrace, Lift, Fitted Wardrobes, Near Transport, Private Terrace, Paddle Tennis, Access for people with reduced mobility, Courtesy Bus. Furniture : Not Furnished. Kitchen : Fully Fitted. Security : Gated Complex, Entry Phone. Parking : Underground, Garage, Covered, Private. Utilities : Electricity, Gas. Category : Reduced.