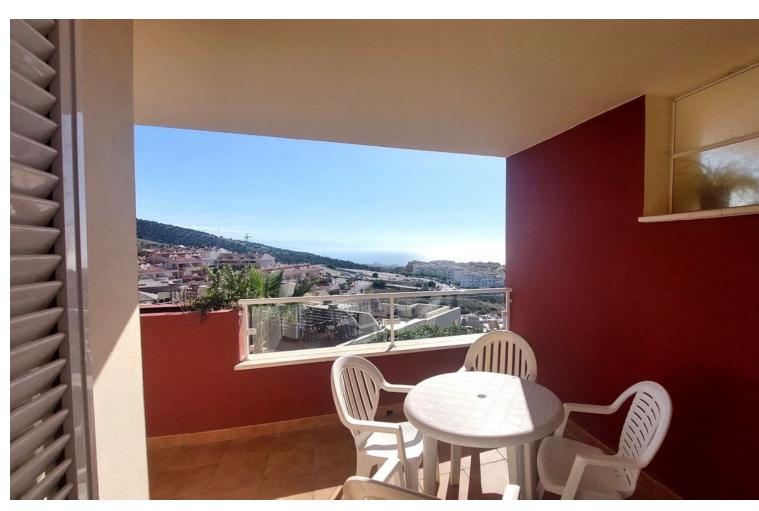

## Sales - Apartment - Benalmadena Costa 245.000€

Benalmadena Costa

**Apartment** 

Community: 1,200 EUR / year IBI: 621 EUR / year

2

1

69 m2

Middle Floor Apartment, Benalmadena Costa, Costa del Sol. 2 Bedrooms, 1 Bathroom, Built 69 m², Terrace 11 m². Setting : Close To Golf, Close To Town, Urbanisation. Orientation : South East. Condition : Good. Pool : Communal, Children`s Pool. Climate Control : Pre Installed A/C. Views : Sea, Mountain, Panoramic. Features : Covered Terrace, Lift, Fitted Wardrobes, Near Transport, Private Terrace, Paddle Tennis, Access for people with reduced mobility, Courtesy Bus. Furniture : Not Furnished. Kitchen : Fully Fitted. Security : Gated Complex, Entry Phone. Parking : Underground, Garage, Covered, Private. Utilities : Electricity, Gas. Category : Reduced.