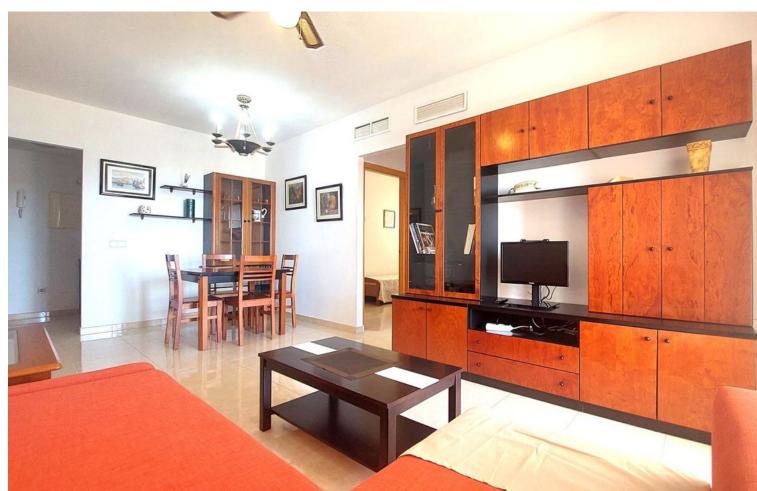

## Sales - Apartment - Benalmadena Costa 245.000€

Benalmadena Costa

**Apartment** 

Community: 1,200 EUR / year IBI: 621 EUR / year

2

1

69 m2

Middle Floor Apartment, Benalmadena Costa, Costa del Sol. 2 Bedrooms, 1 Bathroom, Built 69 m², Terrace 11 m². Setting : Close To Golf, Close To Town, Urbanisation. Orientation : South East. Condition : Good. Pool : Communal, Children`s Pool. Climate Control : Pre Installed A/C. Views : Sea, Mountain, Panoramic. Features : Covered Terrace, Lift, Fitted Wardrobes, Near Transport, Private Terrace, Paddle Tennis, Access for people with reduced mobility, Courtesy Bus. Furniture : Not Furnished. Kitchen : Fully Fitted. Security : Gated Complex, Entry Phone. Parking : Underground, Garage, Covered, Private. Utilities : Electricity, Gas. Category : Reduced.