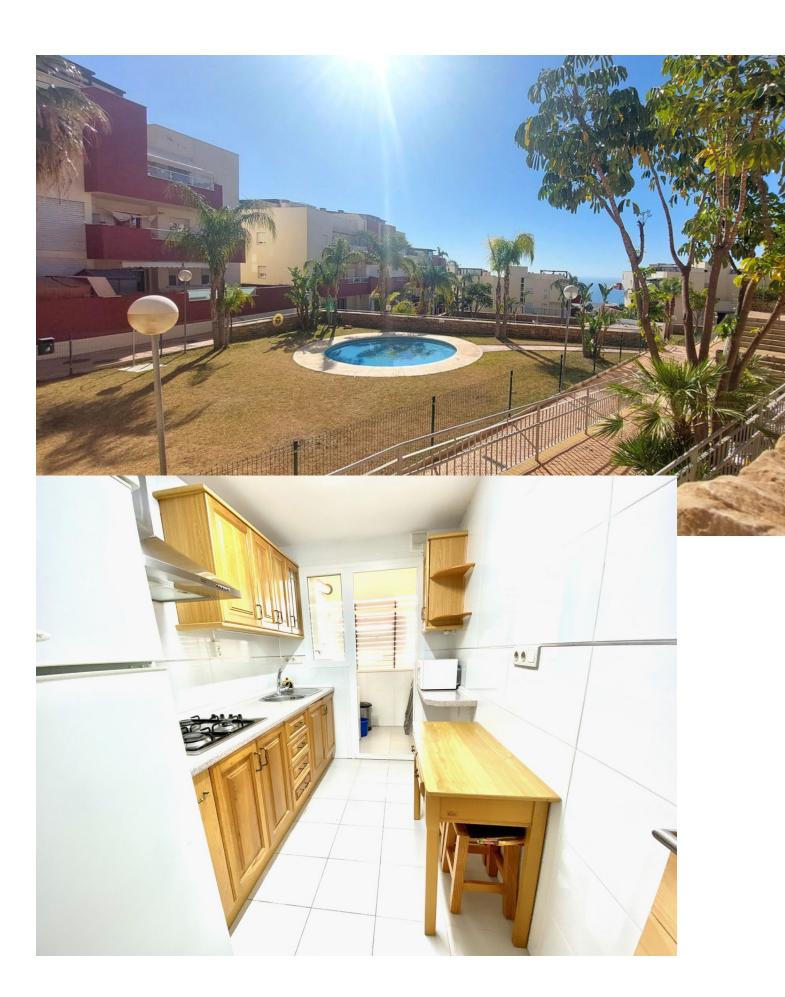

## Sales - Apartment - Benalmadena Costa 245.000€

Benalmadena Costa

**Apartment** 

Community: 1,200 EUR / year IBI: 621 EUR / year

2

1

69 m2

Middle Floor Apartment, Benalmadena Costa, Costa del Sol. 2 Bedrooms, 1 Bathroom, Built 69 m², Terrace 11 m². Setting : Close To Golf, Close To Town, Urbanisation. Orientation : South East. Condition : Good. Pool : Communal, Children`s Pool. Climate Control : Pre Installed A/C. Views : Sea, Mountain, Panoramic. Features : Covered Terrace, Lift, Fitted Wardrobes, Near Transport, Private Terrace, Paddle Tennis, Access for people with reduced mobility, Courtesy Bus. Furniture : Not Furnished. Kitchen : Fully Fitted. Security : Gated Complex, Entry Phone. Parking : Underground, Garage, Covered, Private. Utilities : Electricity, Gas. Category : Reduced.