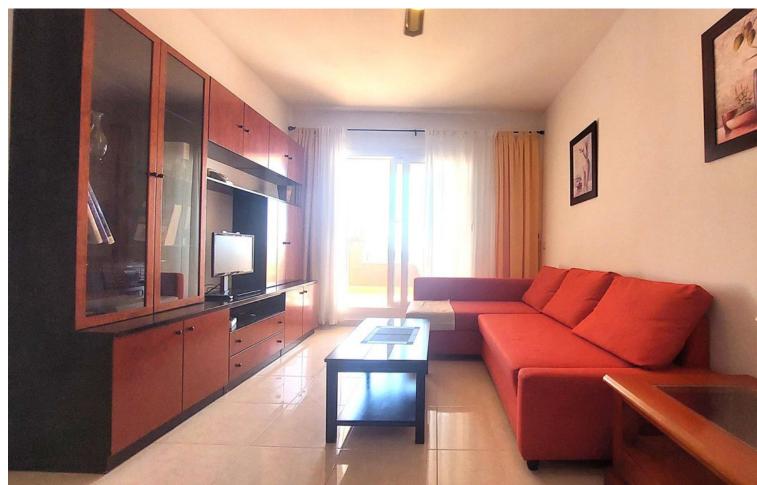

## Sales - Apartment - Benalmadena Costa 245.000€

Benalmadena Costa

**Apartment** 

Community: 1,200 EUR / year IBI: 621 EUR / year

2

1

69 m2

Middle Floor Apartment, Benalmadena Costa, Costa del Sol. 2 Bedrooms, 1 Bathroom, Built 69 m², Terrace 11 m². Setting : Close To Golf, Close To Town, Urbanisation. Orientation : South East. Condition : Good. Pool : Communal, Children`s Pool. Climate Control : Pre Installed A/C. Views : Sea, Mountain, Panoramic. Features : Covered Terrace, Lift, Fitted Wardrobes, Near Transport, Private Terrace, Paddle Tennis, Access for people with reduced mobility, Courtesy Bus. Furniture : Not Furnished. Kitchen : Fully Fitted. Security : Gated Complex, Entry Phone. Parking : Underground, Garage, Covered, Private. Utilities : Electricity, Gas. Category : Reduced.