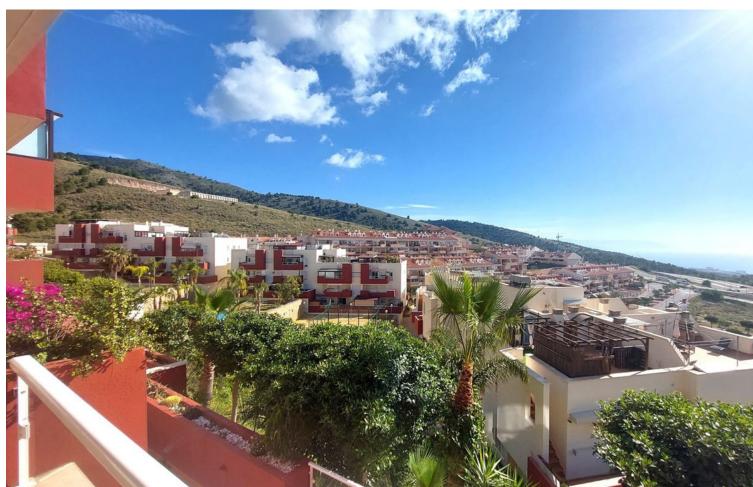

## Sales - Apartment - Benalmadena Costa 245.000€

Benalmadena Costa

**Apartment** 

Community: 1,200 EUR / year IBI: 621 EUR / year

2

1

69 m2

Middle Floor Apartment, Benalmadena Costa, Costa del Sol. 2 Bedrooms, 1 Bathroom, Built 69 m², Terrace 11 m². Setting : Close To Golf, Close To Town, Urbanisation. Orientation : South East. Condition : Good. Pool : Communal, Children`s Pool. Climate Control : Pre Installed A/C. Views : Sea, Mountain, Panoramic. Features : Covered Terrace, Lift, Fitted Wardrobes, Near Transport, Private Terrace, Paddle Tennis, Access for people with reduced mobility, Courtesy Bus. Furniture : Not Furnished. Kitchen : Fully Fitted. Security : Gated Complex, Entry Phone. Parking : Underground, Garage, Covered, Private. Utilities : Electricity, Gas. Category : Reduced.