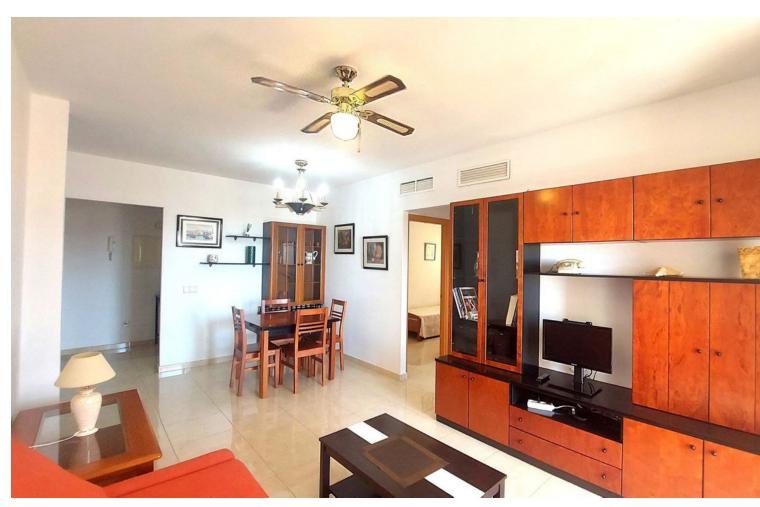

## Sales - Apartment - Benalmadena Costa 245.000€

Benalmadena Costa

**Apartment** 

Community: 1,200 EUR / year IBI: 621 EUR / year

2

1

69 m2

Middle Floor Apartment, Benalmadena Costa, Costa del Sol. 2 Bedrooms, 1 Bathroom, Built 69 m², Terrace 11 m². Setting : Close To Golf, Close To Town, Urbanisation. Orientation : South East. Condition : Good. Pool : Communal, Children`s Pool. Climate Control : Pre Installed A/C. Views : Sea, Mountain, Panoramic. Features : Covered Terrace, Lift, Fitted Wardrobes, Near Transport, Private Terrace, Paddle Tennis, Access for people with reduced mobility, Courtesy Bus. Furniture : Not Furnished. Kitchen : Fully Fitted. Security : Gated Complex, Entry Phone. Parking : Underground, Garage, Covered, Private. Utilities : Electricity, Gas. Category : Reduced.