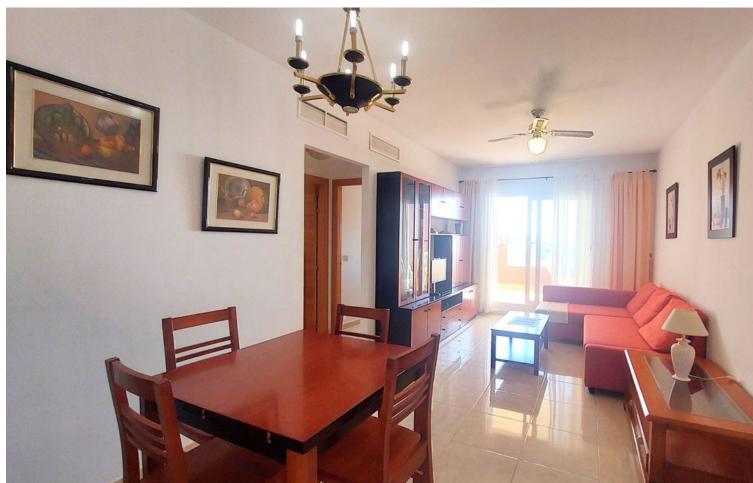

## Sales - Apartment - Benalmadena Costa 245.000€

Benalmadena Costa

**Apartment** 

Community: 1,200 EUR / year IBI: 621 EUR / year

2

1

69 m2

Middle Floor Apartment, Benalmadena Costa, Costa del Sol. 2 Bedrooms, 1 Bathroom, Built 69 m², Terrace 11 m². Setting : Close To Golf, Close To Town, Urbanisation. Orientation : South East. Condition : Good. Pool : Communal, Children`s Pool. Climate Control : Pre Installed A/C. Views : Sea, Mountain, Panoramic. Features : Covered Terrace, Lift, Fitted Wardrobes, Near Transport, Private Terrace, Paddle Tennis, Access for people with reduced mobility, Courtesy Bus. Furniture : Not Furnished. Kitchen : Fully Fitted. Security : Gated Complex, Entry Phone. Parking : Underground, Garage, Covered, Private. Utilities : Electricity, Gas. Category : Reduced.