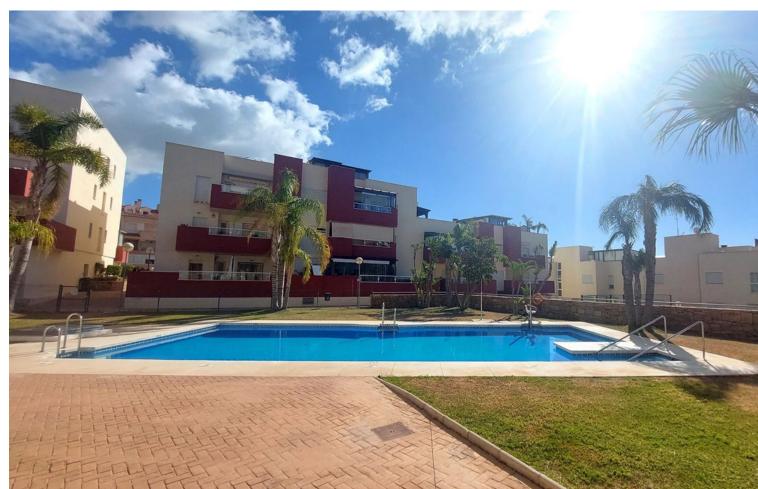

## Sales - Apartment - Benalmadena Costa 245.000€

Benalmadena Costa

**Apartment** 

Community: 1,200 EUR / year IBI: 621 EUR / year

2

1

69 m2

Middle Floor Apartment, Benalmadena Costa, Costa del Sol. 2 Bedrooms, 1 Bathroom, Built 69 m², Terrace 11 m². Setting : Close To Golf, Close To Town, Urbanisation. Orientation : South East. Condition : Good. Pool : Communal, Children`s Pool. Climate Control : Pre Installed A/C. Views : Sea, Mountain, Panoramic. Features : Covered Terrace, Lift, Fitted Wardrobes, Near Transport, Private Terrace, Paddle Tennis, Access for people with reduced mobility, Courtesy Bus. Furniture : Not Furnished. Kitchen : Fully Fitted. Security : Gated Complex, Entry Phone. Parking : Underground, Garage, Covered, Private. Utilities : Electricity, Gas. Category : Reduced.