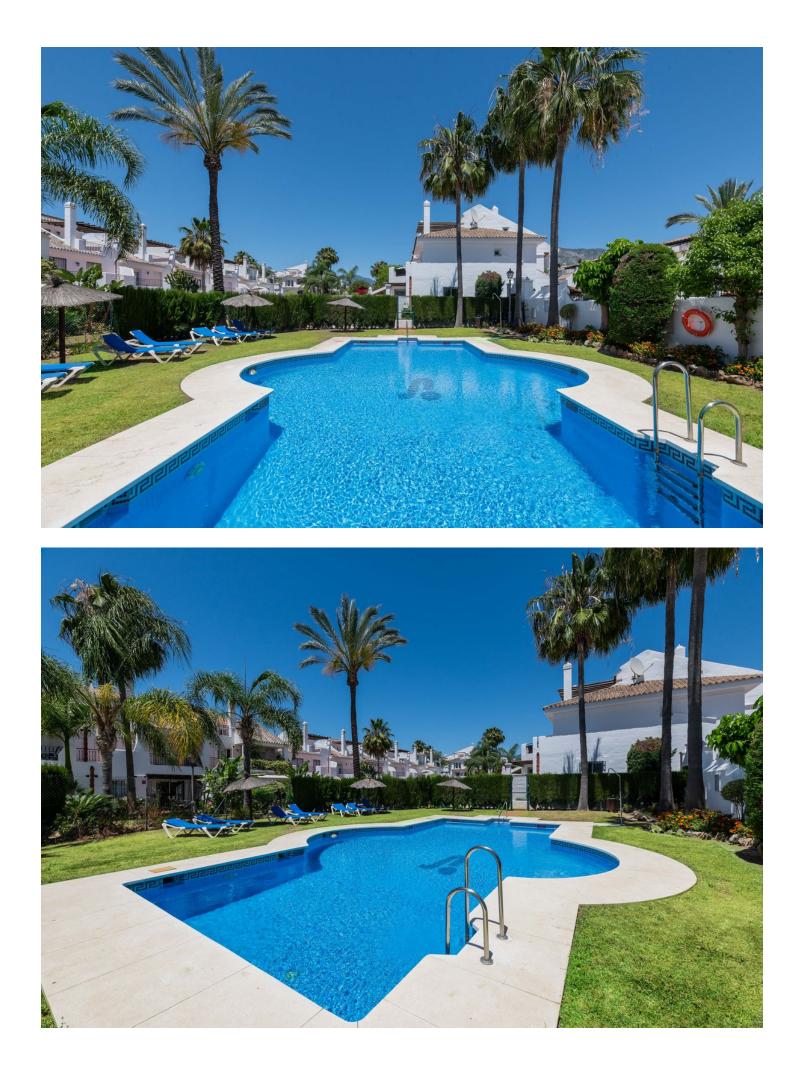

## Marbella

House

REDUCED FROM 695.000∏ !!!!! This bright, well-maintained corner townhouse captures Mediterranean living at its best, just a 15-minute walk to Puerto Banus. Featuring 5 spacious bedrooms, including a large en-suite master with a balcony overlooking the colorful communal gardens, all within 183m<sup>2</sup> of interior space. The home is bathed in natural light, beginning with a sunny bedroom on the entrance level and a guest WC to the right. To the left are the kitchen and utility room. The main entrance opens into spacious living and dining areas, divided by a charming chimney and extends to a large private terrace ideal for al fresco dining. A gate from the terrace opens onto lush communal gardens and a swimming pool. The first floor has three bedrooms and two full bathrooms, one en-suite to the master bedroom and a separate bathroom for the other two double rooms. The second floor features a fifth bedroom and another generous terrace with wonderful views across the gardens and community pool, a lovely space for relaxing and private sunbathing. This home caters to discerning buyers seeking a superb spacious family residence, complete with ample open parking and comfort. A short walk away, Puerto Banus offers pristine beaches, water sports, exclusive boutiques, world-class restaurants, and vibrant nightlife. Families will appreciate the proximity to esteemed schools such as Aloha College and Swans International. For sports enthusiasts, Marbella is a golfer's paradise with championship courses like Aloha Golf, Los Naranjos Golf Club, and Real Club de Golf Las Brisas nearby. Padel tennis courts, reflecting one of the world's fastestgrowing sports, are also conveniently located and so much more. This bright, sunny home is a must-see, perfectly positioned under 15 minutes from Puerto Banus and the popular beaches.