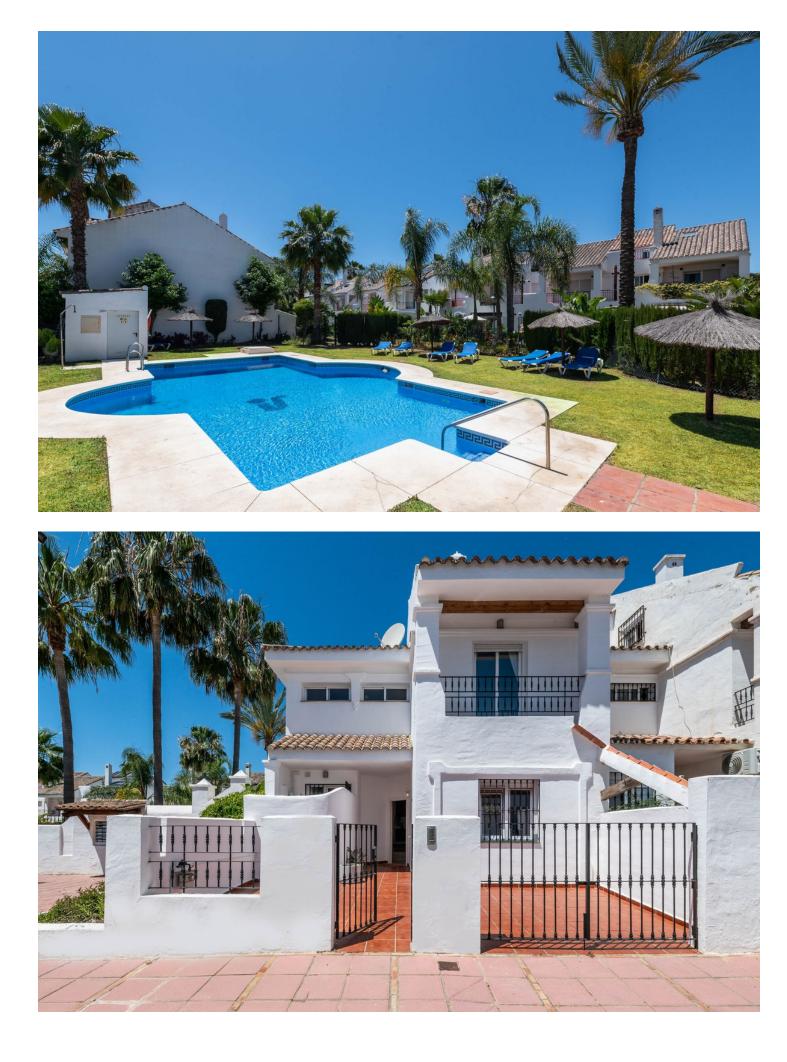

## Marbella

House

REDUCED FROM 695.000∏ !!!!! This bright, well-maintained corner townhouse captures Mediterranean living at its best, just a 15-minute walk to Puerto Banus. Featuring 5 spacious bedrooms, including a large en-suite master with a balcony overlooking the colorful communal gardens, all within 183m<sup>2</sup> of interior space. The home is bathed in natural light, beginning with a sunny bedroom on the entrance level and a guest WC to the right. To the left are the kitchen and utility room. The main entrance opens into spacious living and dining areas, divided by a charming chimney and extends to a large private terrace ideal for al fresco dining. A gate from the terrace opens onto lush communal gardens and a swimming pool. The first floor has three bedrooms and two full bathrooms, one en-suite to the master bedroom and a separate bathroom for the other two double rooms. The second floor features a fifth bedroom and another generous terrace with wonderful views across the gardens and community pool, a lovely space for relaxing and private sunbathing. This home caters to discerning buyers seeking a superb spacious family residence, complete with ample open parking and comfort. A short walk away, Puerto Banus offers pristine beaches, water sports, exclusive boutiques, world-class restaurants, and vibrant nightlife. Families will appreciate the proximity to esteemed schools such as Aloha College and Swans International. For sports enthusiasts, Marbella is a golfer's paradise with championship courses like Aloha Golf, Los Naranjos Golf Club, and Real Club de Golf Las Brisas nearby. Padel tennis courts, reflecting one of the world's fastestgrowing sports, are also conveniently located and so much more. This bright, sunny home is a must-see, perfectly positioned under 15 minutes from Puerto Banus and the popular beaches.