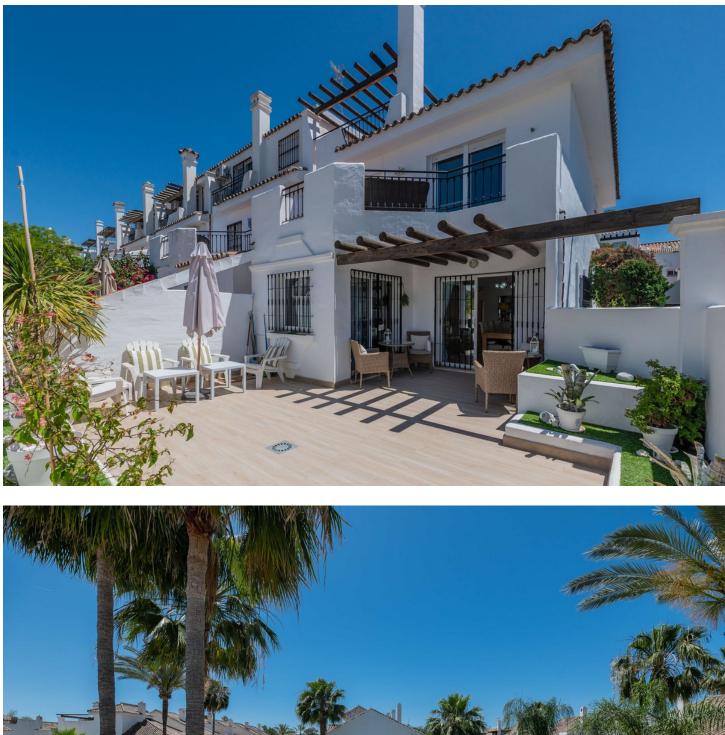

## Marbella

House

REDUCED FROM 695.000∏ !!!!! This bright, well-maintained corner townhouse captures Mediterranean living at its best, just a 15-minute walk to Puerto Banus. Featuring 5 spacious bedrooms, including a large en-suite master with a balcony overlooking the colorful communal gardens, all within 183m<sup>2</sup> of interior space. The home is bathed in natural light, beginning with a sunny bedroom on the entrance level and a guest WC to the right. To the left are the kitchen and utility room. The main entrance opens into spacious living and dining areas, divided by a charming chimney and extends to a large private terrace ideal for al fresco dining. A gate from the terrace opens onto lush communal gardens and a swimming pool. The first floor has three bedrooms and two full bathrooms, one en-suite to the master bedroom and a separate bathroom for the other two double rooms. The second floor features a fifth bedroom and another generous terrace with wonderful views across the gardens and community pool, a lovely space for relaxing and private sunbathing. This home caters to discerning buyers seeking a superb spacious family residence, complete with ample open parking and comfort. A short walk away, Puerto Banus offers pristine beaches, water sports, exclusive boutiques, world-class restaurants, and vibrant nightlife. Families will appreciate the proximity to esteemed schools such as Aloha College and Swans International. For sports enthusiasts, Marbella is a golfer's paradise with championship courses like Aloha Golf, Los Naranjos Golf Club, and Real Club de Golf Las Brisas nearby. Padel tennis courts, reflecting one of the world's fastestgrowing sports, are also conveniently located and so much more. This bright, sunny home is a must-see, perfectly positioned under 15 minutes from Puerto Banus and the popular beaches.