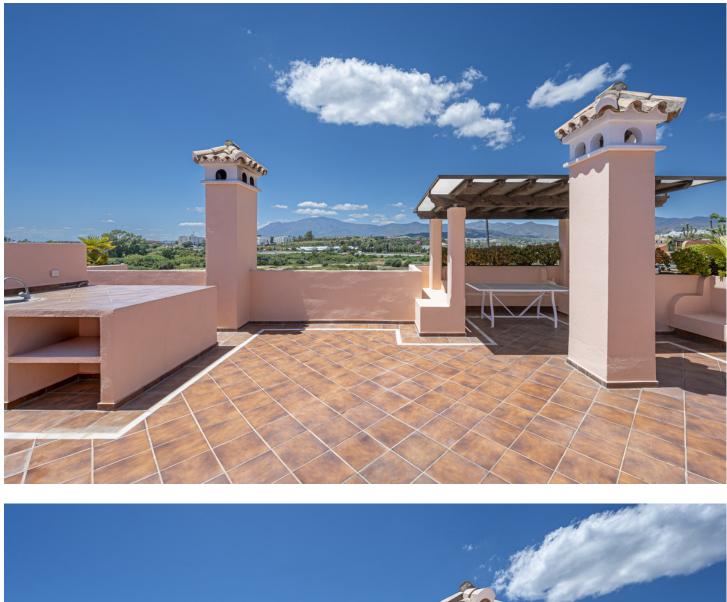

## Apartment

Welcome to this beautiful corner penthouse in the prestigious Park Beach on the New Golden Mile of Estepona. The home is ideally situated, just a three-minute walk to the beach, offering the ultimate coastal lifestyle. Nestled midway between Estepona Town and Puerto Banus, it boasts easy access to the A-7 coast road, making travel to nearby towns seamless. The area is packed with amenities, including golf courses, sports facilities, supermarkets, and hospitals, ensuring all your needs are met. Additionally, several excellent international schools are located nearby, making this property a perfect choice for families seeking quality education options for their children. The penthouse is spacious and well-appointed, designed with comfort and convenience. The open-plan living room is bright and airy, featuring a cosy fireplace and plenty of natural light. This space connects to a lovely terrace, perfect for enjoying a morning coffee or evening drinks. The kitchen is fully fitted and offers ample counter space and a quaint breakfast nook. The property includes two well-sized bedrooms and two bathrooms, with underfloor heating in the bathrooms for added comfort. A standout feature is a large solarium with a covered seating area, ideal for barbecues while appreciating the stunning mountain and sea views. Additional amenities include an alarm system and a garage. Park Beach is a gated community in Estepona noted for its well-maintained gardens and community pool, offering a safe and tranguil environment. The New Golden Mile is known for its beautiful beaches, upscale shops, and excellent dining options. Outdoor enthusiasts will appreciate the numerous golf courses and sports facilities in the vicinity. Additionally, the area offers various water sports and beach activities. With convenient road access, top-notch schools, and a range of shops and services nearby, this location provides a perfect blend of luxury and practicality. Experience the best of Costa del Sol living with this exceptional penthouse.