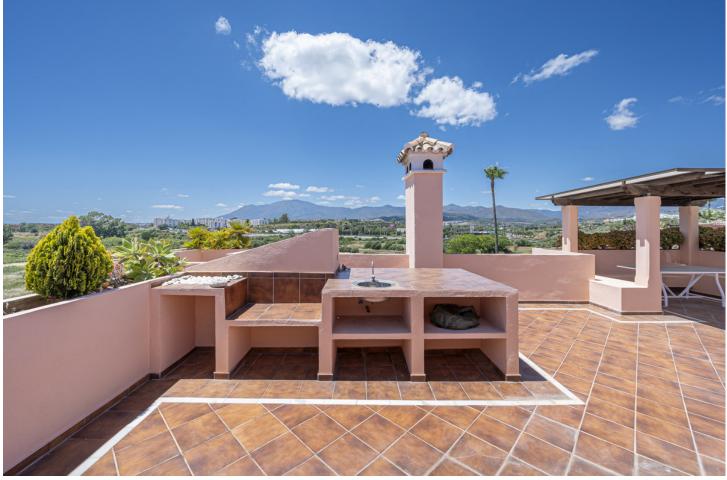

## Apartment

Welcome to this beautiful corner penthouse in the prestigious Park Beach on the New Golden Mile of Estepona. The home is ideally situated, just a three-minute walk to the beach, offering the ultimate coastal lifestyle. Nestled midway between Estepona Town and Puerto Banus, it boasts easy access to the A-7 coast road, making travel to nearby towns seamless. The area is packed with amenities, including golf courses, sports facilities, supermarkets, and hospitals, ensuring all your needs are met. Additionally, several excellent international schools are located nearby, making this property a perfect choice for families seeking quality education options for their children. The penthouse is spacious and well-appointed, designed with comfort and convenience. The open-plan living room is bright and airy, featuring a cosy fireplace and plenty of natural light. This space connects to a lovely terrace, perfect for enjoying a morning coffee or evening drinks. The kitchen is fully fitted and offers ample counter space and a quaint breakfast nook. The property includes two well-sized bedrooms and two bathrooms, with underfloor heating in the bathrooms for added comfort. A standout feature is a large solarium with a covered seating area, ideal for barbecues while appreciating the stunning mountain and sea views. Additional amenities include an alarm system and a garage. Park Beach is a gated community in Estepona noted for its well-maintained gardens and community pool, offering a safe and tranguil environment. The New Golden Mile is known for its beautiful beaches, upscale shops, and excellent dining options. Outdoor enthusiasts will appreciate the numerous golf courses and sports facilities in the vicinity. Additionally, the area offers various water sports and beach activities. With convenient road access, top-notch schools, and a range of shops and services nearby, this location provides a perfect blend of luxury and practicality. Experience the best of Costa del Sol living with this exceptional penthouse.