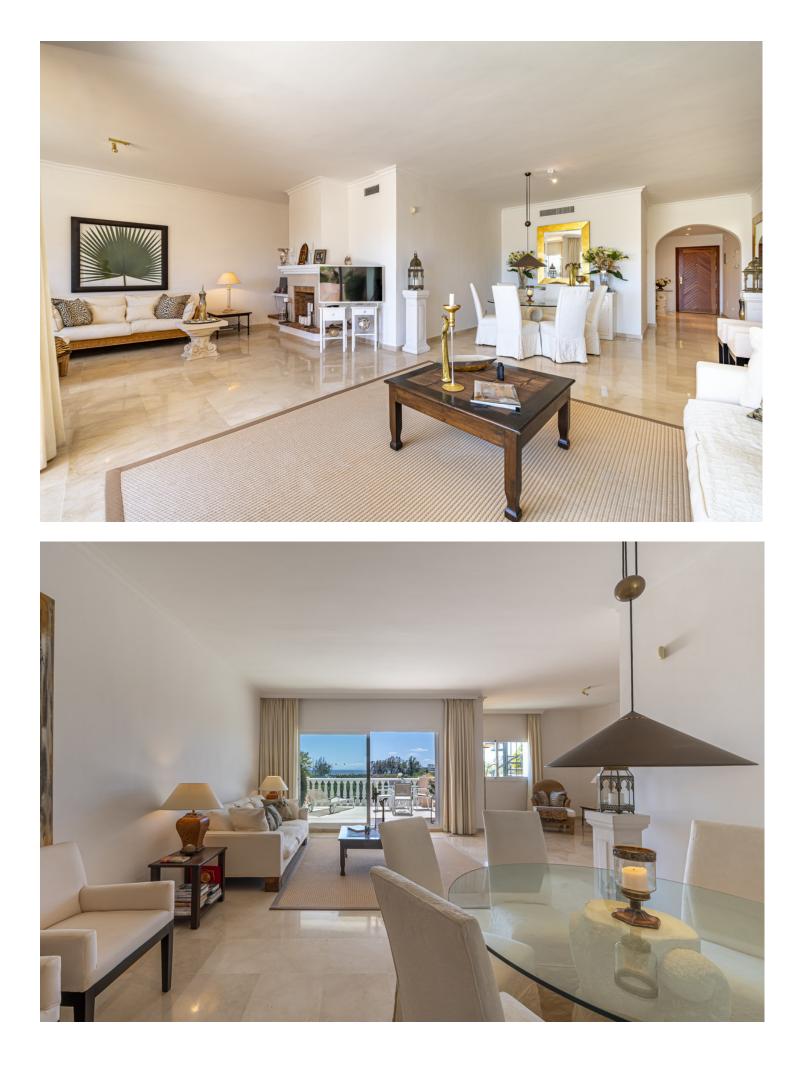

## Apartment

Welcome to this beautiful corner penthouse in the prestigious Park Beach on the New Golden Mile of Estepona. The home is ideally situated, just a three-minute walk to the beach, offering the ultimate coastal lifestyle. Nestled midway between Estepona Town and Puerto Banus, it boasts easy access to the A-7 coast road, making travel to nearby towns seamless. The area is packed with amenities, including golf courses, sports facilities, supermarkets, and hospitals, ensuring all your needs are met. Additionally, several excellent international schools are located nearby, making this property a perfect choice for families seeking quality education options for their children. The penthouse is spacious and well-appointed, designed with comfort and convenience. The open-plan living room is bright and airy, featuring a cosy fireplace and plenty of natural light. This space connects to a lovely terrace, perfect for enjoying a morning coffee or evening drinks. The kitchen is fully fitted and offers ample counter space and a quaint breakfast nook. The property includes two well-sized bedrooms and two bathrooms, with underfloor heating in the bathrooms for added comfort. A standout feature is a large solarium with a covered seating area, ideal for barbecues while appreciating the stunning mountain and sea views. Additional amenities include an alarm system and a garage. Park Beach is a gated community in Estepona noted for its well-maintained gardens and community pool, offering a safe and tranguil environment. The New Golden Mile is known for its beautiful beaches, upscale shops, and excellent dining options. Outdoor enthusiasts will appreciate the numerous golf courses and sports facilities in the vicinity. Additionally, the area offers various water sports and beach activities. With convenient road access, top-notch schools, and a range of shops and services nearby, this location provides a perfect blend of luxury and practicality. Experience the best of Costa del Sol living with this exceptional penthouse.