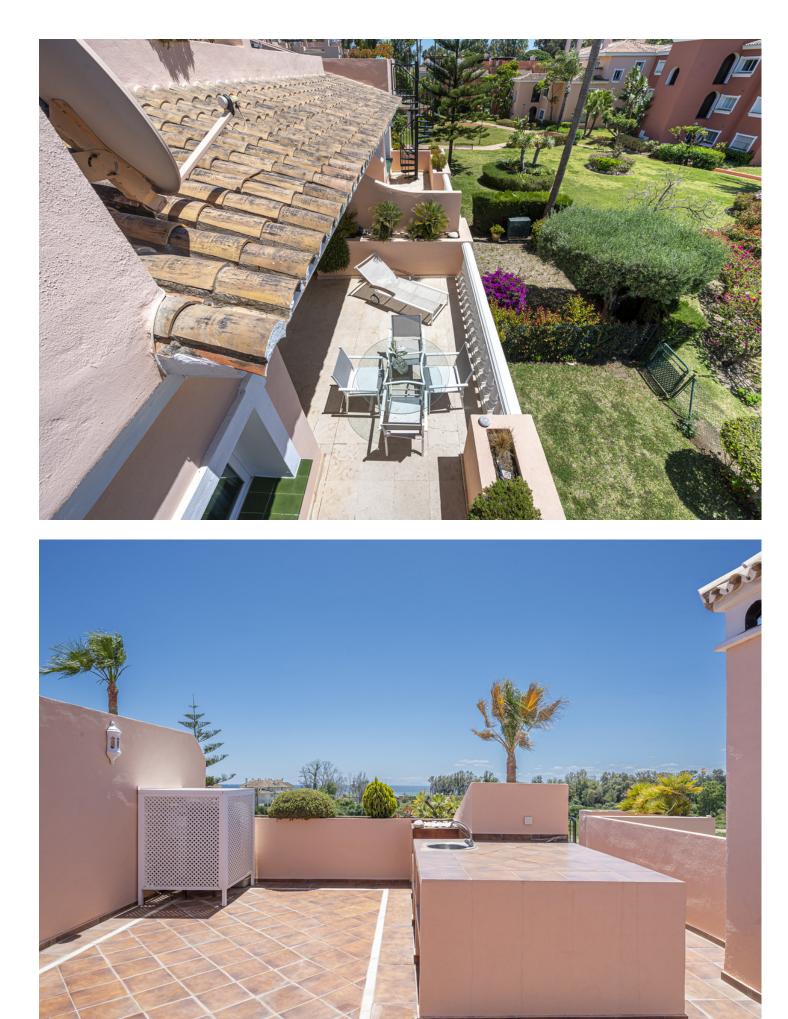

## Apartment

Welcome to this beautiful corner penthouse in the prestigious Park Beach on the New Golden Mile of Estepona. The home is ideally situated, just a three-minute walk to the beach, offering the ultimate coastal lifestyle. Nestled midway between Estepona Town and Puerto Banus, it boasts easy access to the A-7 coast road, making travel to nearby towns seamless. The area is packed with amenities, including golf courses, sports facilities, supermarkets, and hospitals, ensuring all your needs are met. Additionally, several excellent international schools are located nearby, making this property a perfect choice for families seeking quality education options for their children. The penthouse is spacious and well-appointed, designed with comfort and convenience. The open-plan living room is bright and airy, featuring a cosy fireplace and plenty of natural light. This space connects to a lovely terrace, perfect for enjoying a morning coffee or evening drinks. The kitchen is fully fitted and offers ample counter space and a quaint breakfast nook. The property includes two well-sized bedrooms and two bathrooms, with underfloor heating in the bathrooms for added comfort. A standout feature is a large solarium with a covered seating area, ideal for barbecues while appreciating the stunning mountain and sea views. Additional amenities include an alarm system and a garage. Park Beach is a gated community in Estepona noted for its well-maintained gardens and community pool, offering a safe and tranguil environment. The New Golden Mile is known for its beautiful beaches, upscale shops, and excellent dining options. Outdoor enthusiasts will appreciate the numerous golf courses and sports facilities in the vicinity. Additionally, the area offers various water sports and beach activities. With convenient road access, top-notch schools, and a range of shops and services nearby, this location provides a perfect blend of luxury and practicality. Experience the best of Costa del Sol living with this exceptional penthouse.

Setting Beachside Close To Sea Close To Town Close To Schools

Climate Control Air Conditioning Fireplace U/F/H Bathrooms

Kitchen V Fully Fitted Orientation South West

Views Sea Mountain Garden

Garden Communal Condition Good

Features Covered Terrace Fitted Wardrobes Near Transport Private Terrace Ensuite Bathroom Marble Flooring Security

Alarm System

Pool Communal

Furniture V Optional

Parking Communal