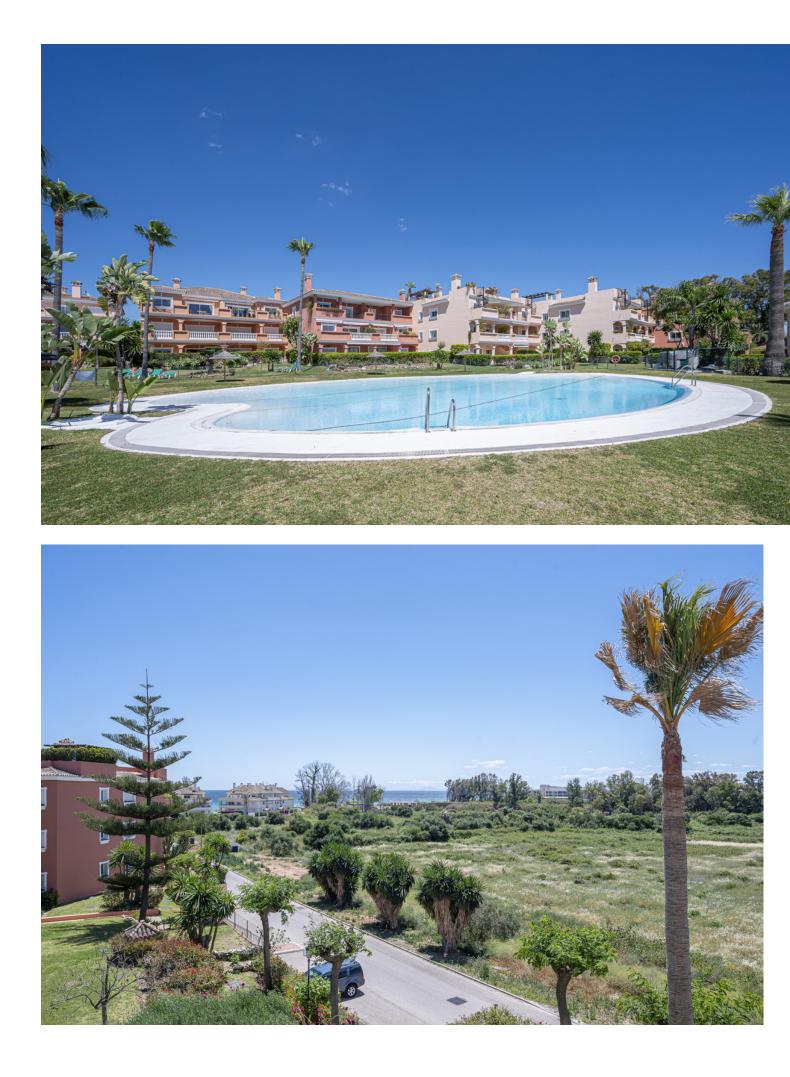

## Apartment

Welcome to this beautiful corner penthouse in the prestigious Park Beach on the New Golden Mile of Estepona. The home is ideally situated, just a three-minute walk to the beach, offering the ultimate coastal lifestyle. Nestled midway between Estepona Town and Puerto Banus, it boasts easy access to the A-7 coast road, making travel to nearby towns seamless. The area is packed with amenities, including golf courses, sports facilities, supermarkets, and hospitals, ensuring all your needs are met. Additionally, several excellent international schools are located nearby, making this property a perfect choice for families seeking quality education options for their children. The penthouse is spacious and well-appointed, designed with comfort and convenience. The open-plan living room is bright and airy, featuring a cosy fireplace and plenty of natural light. This space connects to a lovely terrace, perfect for enjoying a morning coffee or evening drinks. The kitchen is fully fitted and offers ample counter space and a quaint breakfast nook. The property includes two well-sized bedrooms and two bathrooms, with underfloor heating in the bathrooms for added comfort. A standout feature is a large solarium with a covered seating area, ideal for barbecues while appreciating the stunning mountain and sea views. Additional amenities include an alarm system and a garage. Park Beach is a gated community in Estepona noted for its well-maintained gardens and community pool, offering a safe and tranguil environment. The New Golden Mile is known for its beautiful beaches, upscale shops, and excellent dining options. Outdoor enthusiasts will appreciate the numerous golf courses and sports facilities in the vicinity. Additionally, the area offers various water sports and beach activities. With convenient road access, top-notch schools, and a range of shops and services nearby, this location provides a perfect blend of luxury and practicality. Experience the best of Costa del Sol living with this exceptional penthouse.