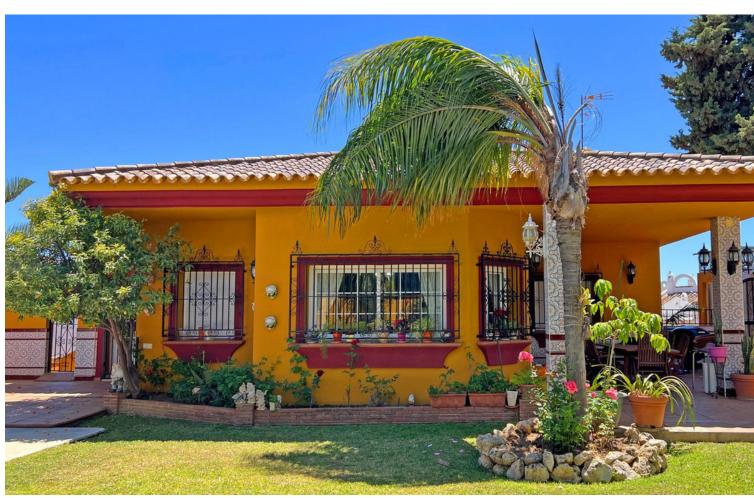

## IBI: 2,787 EUR / year

6

6

255 m2

648 m<sup>2</sup>

Looking for a new place to call home? This huge villa located in the lower area of La Reserva de Marbella is the perfect choice. Superbly well located, in a quiet street and with good connection to the A7, so we are well connected to both Marbella and Malaga. The villa consists of 2 levels, connected by a lift, to facilitate access for people with reduced mobility. - On the upper floor: (actually, the ground floor) we have a huge sunny garden with swimming pool, with a lovely covered porch to enjoy the best meals with the family. There is also access to some terraces and to the exterior lift. The kitchen is fully equipped, very spacious, with plenty of space and a laundry room. With an area adapted as a small dining room. A very spacious and long living room, in which the area is divided as living room and dining room. There is also the master bedroom, en-suite, with a large wardrobe for storing clothes. The bathroom has a hydromassage bathtub and window to the outside. The second bedroom is very spacious, with a shared bathroom, equipped with a shower and window to the outside. This floor can be accessed by the main stairs located at the entrance of the house. -On the lower floor, of the same dimensions as the main floor, we find 2 large en-suite bedrooms, a toilet, office and games room. Furthermore, we have access to the covered garage and a storage/storage room and even a cinema area. On the outside of the house we have another small covered storage room, cupboards for storage, access to the lift and access to a very spacious and equipped wine cellar, perfect for storing our best wines and get together with our closest friends to enjoy this real treat. The house is fully functional and ready to move into. It also has the potential to be completely renovated to taste. Don't miss the opportunity to visit this property, as it is sure to fit what you are looking for.