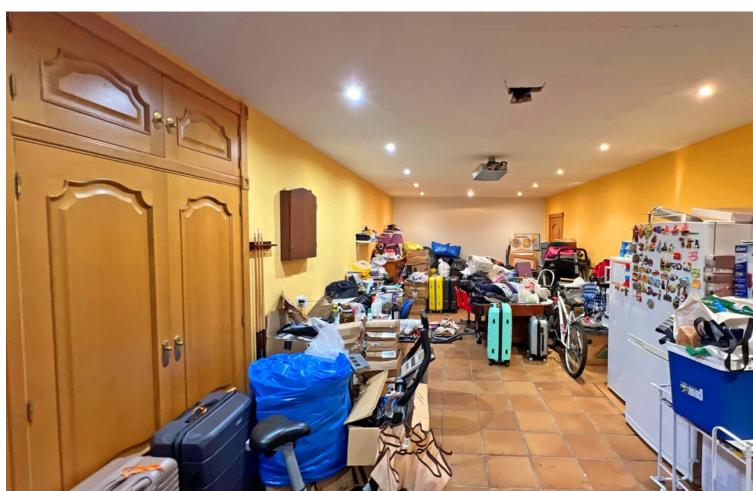

## IBI: 2,787 EUR / year

6

6

255 m2

648 m<sup>2</sup>

Looking for a new place to call home? This huge villa located in the lower area of La Reserva de Marbella is the perfect choice. Superbly well located, in a quiet street and with good connection to the A7, so we are well connected to both Marbella and Malaga. The villa consists of 2 levels, connected by a lift, to facilitate access for people with reduced mobility. - On the upper floor: (actually, the ground floor) we have a huge sunny garden with swimming pool, with a lovely covered porch to enjoy the best meals with the family. There is also access to some terraces and to the exterior lift. The kitchen is fully equipped, very spacious, with plenty of space and a laundry room. With an area adapted as a small dining room. A very spacious and long living room, in which the area is divided as living room and dining room. There is also the master bedroom, en-suite, with a large wardrobe for storing clothes. The bathroom has a hydromassage bathtub and window to the outside. The second bedroom is very spacious, with a shared bathroom, equipped with a shower and window to the outside. This floor can be accessed by the main stairs located at the entrance of the house. -On the lower floor, of the same dimensions as the main floor, we find 2 large en-suite bedrooms, a toilet, office and games room. Furthermore, we have access to the covered garage and a storage/storage room and even a cinema area. On the outside of the house we have another small covered storage room, cupboards for storage, access to the lift and access to a very spacious and equipped wine cellar, perfect for storing our best wines and get together with our closest friends to enjoy this real treat. The house is fully functional and ready to move into. It also has the potential to be completely renovated to taste. Don't miss the opportunity to visit this property, as it is sure to fit what you are looking for.