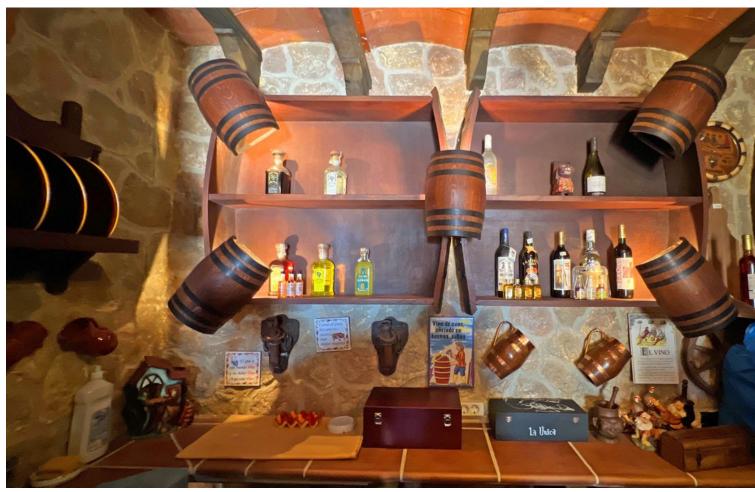

## IBI: 2,787 EUR / year

6

6

255 m2

648 m<sup>2</sup>

Looking for a new place to call home? This huge villa located in the lower area of La Reserva de Marbella is the perfect choice. Superbly well located, in a quiet street and with good connection to the A7, so we are well connected to both Marbella and Malaga. The villa consists of 2 levels, connected by a lift, to facilitate access for people with reduced mobility. - On the upper floor: (actually, the ground floor) we have a huge sunny garden with swimming pool, with a lovely covered porch to enjoy the best meals with the family. There is also access to some terraces and to the exterior lift. The kitchen is fully equipped, very spacious, with plenty of space and a laundry room. With an area adapted as a small dining room. A very spacious and long living room, in which the area is divided as living room and dining room. There is also the master bedroom, en-suite, with a large wardrobe for storing clothes. The bathroom has a hydromassage bathtub and window to the outside. The second bedroom is very spacious, with a shared bathroom, equipped with a shower and window to the outside. This floor can be accessed by the main stairs located at the entrance of the house. -On the lower floor, of the same dimensions as the main floor, we find 2 large en-suite bedrooms, a toilet, office and games room. Furthermore, we have access to the covered garage and a storage/storage room and even a cinema area. On the outside of the house we have another small covered storage room, cupboards for storage, access to the lift and access to a very spacious and equipped wine cellar, perfect for storing our best wines and get together with our closest friends to enjoy this real treat. The house is fully functional and ready to move into. It also has the potential to be completely renovated to taste. Don't miss the opportunity to visit this property, as it is sure to fit what you are looking for.