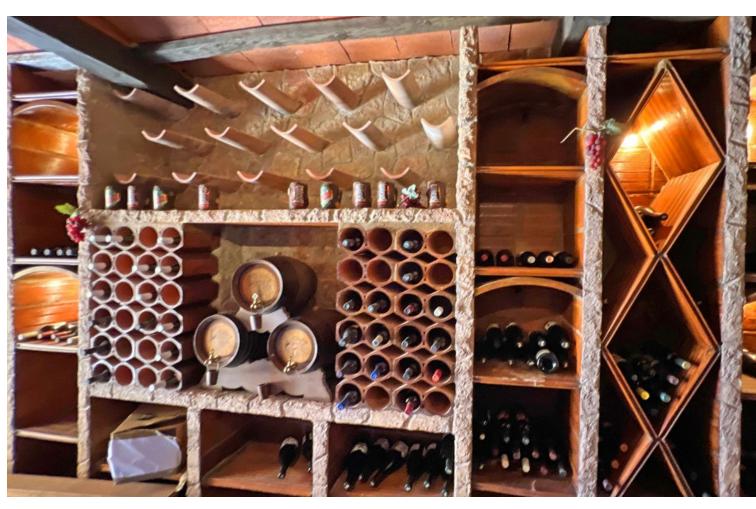

## IBI: 2,787 EUR / year

6

6

255 m2

648 m<sup>2</sup>

Looking for a new place to call home? This huge villa located in the lower area of La Reserva de Marbella is the perfect choice. Superbly well located, in a quiet street and with good connection to the A7, so we are well connected to both Marbella and Malaga. The villa consists of 2 levels, connected by a lift, to facilitate access for people with reduced mobility. - On the upper floor: (actually, the ground floor) we have a huge sunny garden with swimming pool, with a lovely covered porch to enjoy the best meals with the family. There is also access to some terraces and to the exterior lift. The kitchen is fully equipped, very spacious, with plenty of space and a laundry room. With an area adapted as a small dining room. A very spacious and long living room, in which the area is divided as living room and dining room. There is also the master bedroom, en-suite, with a large wardrobe for storing clothes. The bathroom has a hydromassage bathtub and window to the outside. The second bedroom is very spacious, with a shared bathroom, equipped with a shower and window to the outside. This floor can be accessed by the main stairs located at the entrance of the house. -On the lower floor, of the same dimensions as the main floor, we find 2 large en-suite bedrooms, a toilet, office and games room. Furthermore, we have access to the covered garage and a storage/storage room and even a cinema area. On the outside of the house we have another small covered storage room, cupboards for storage, access to the lift and access to a very spacious and equipped wine cellar, perfect for storing our best wines and get together with our closest friends to enjoy this real treat. The house is fully functional and ready to move into. It also has the potential to be completely renovated to taste. Don't miss the opportunity to visit this property, as it is sure to fit what you are looking for.