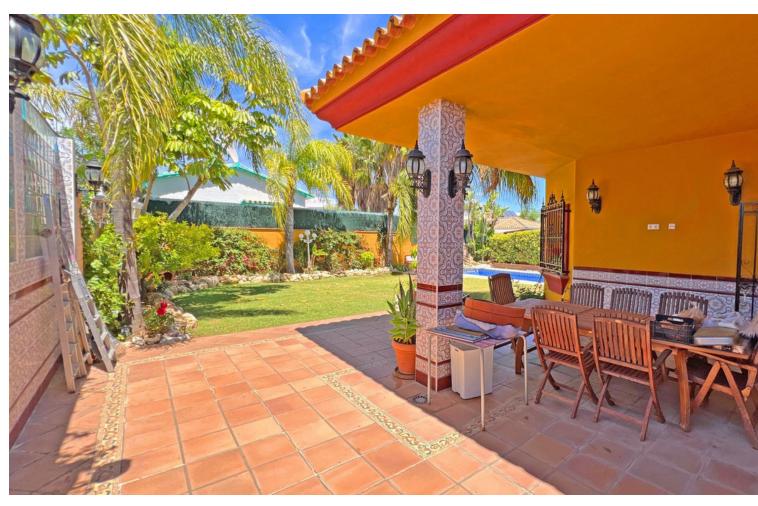

## IBI: 2,787 EUR / year

6

6

255 m2

648 m<sup>2</sup>

Looking for a new place to call home? This huge villa located in the lower area of La Reserva de Marbella is the perfect choice. Superbly well located, in a quiet street and with good connection to the A7, so we are well connected to both Marbella and Malaga. The villa consists of 2 levels, connected by a lift, to facilitate access for people with reduced mobility. - On the upper floor: (actually, the ground floor) we have a huge sunny garden with swimming pool, with a lovely covered porch to enjoy the best meals with the family. There is also access to some terraces and to the exterior lift. The kitchen is fully equipped, very spacious, with plenty of space and a laundry room. With an area adapted as a small dining room. A very spacious and long living room, in which the area is divided as living room and dining room. There is also the master bedroom, en-suite, with a large wardrobe for storing clothes. The bathroom has a hydromassage bathtub and window to the outside. The second bedroom is very spacious, with a shared bathroom, equipped with a shower and window to the outside. This floor can be accessed by the main stairs located at the entrance of the house. -On the lower floor, of the same dimensions as the main floor, we find 2 large en-suite bedrooms, a toilet, office and games room. Furthermore, we have access to the covered garage and a storage/storage room and even a cinema area. On the outside of the house we have another small covered storage room, cupboards for storage, access to the lift and access to a very spacious and equipped wine cellar, perfect for storing our best wines and get together with our closest friends to enjoy this real treat. The house is fully functional and ready to move into. It also has the potential to be completely renovated to taste. Don't miss the opportunity to visit this property, as it is sure to fit what you are looking for.