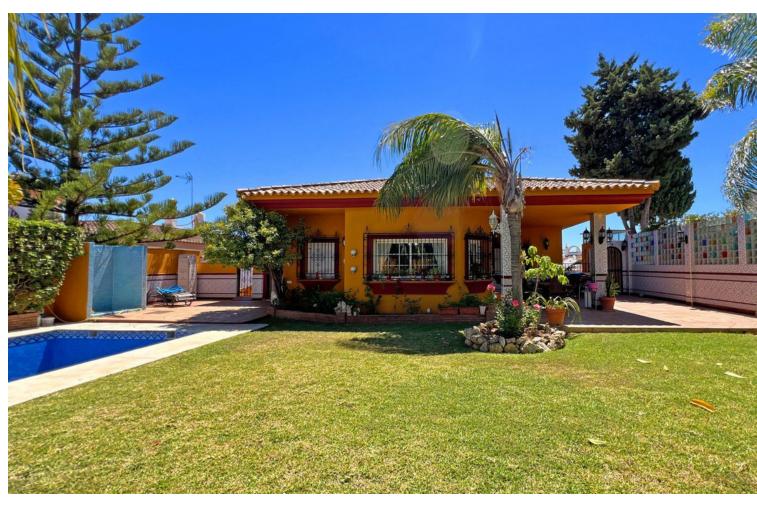

## IBI: 2,787 EUR / year

6

6

255 m2

648 m<sup>2</sup>

Looking for a new place to call home? This huge villa located in the lower area of La Reserva de Marbella is the perfect choice. Superbly well located, in a quiet street and with good connection to the A7, so we are well connected to both Marbella and Malaga. The villa consists of 2 levels, connected by a lift, to facilitate access for people with reduced mobility. - On the upper floor: (actually, the ground floor) we have a huge sunny garden with swimming pool, with a lovely covered porch to enjoy the best meals with the family. There is also access to some terraces and to the exterior lift. The kitchen is fully equipped, very spacious, with plenty of space and a laundry room. With an area adapted as a small dining room. A very spacious and long living room, in which the area is divided as living room and dining room. There is also the master bedroom, en-suite, with a large wardrobe for storing clothes. The bathroom has a hydromassage bathtub and window to the outside. The second bedroom is very spacious, with a shared bathroom, equipped with a shower and window to the outside. This floor can be accessed by the main stairs located at the entrance of the house. -On the lower floor, of the same dimensions as the main floor, we find 2 large en-suite bedrooms, a toilet, office and games room. Furthermore, we have access to the covered garage and a storage/storage room and even a cinema area. On the outside of the house we have another small covered storage room, cupboards for storage, access to the lift and access to a very spacious and equipped wine cellar, perfect for storing our best wines and get together with our closest friends to enjoy this real treat. The house is fully functional and ready to move into. It also has the potential to be completely renovated to taste. Don't miss the opportunity to visit this property, as it is sure to fit what you are looking for.