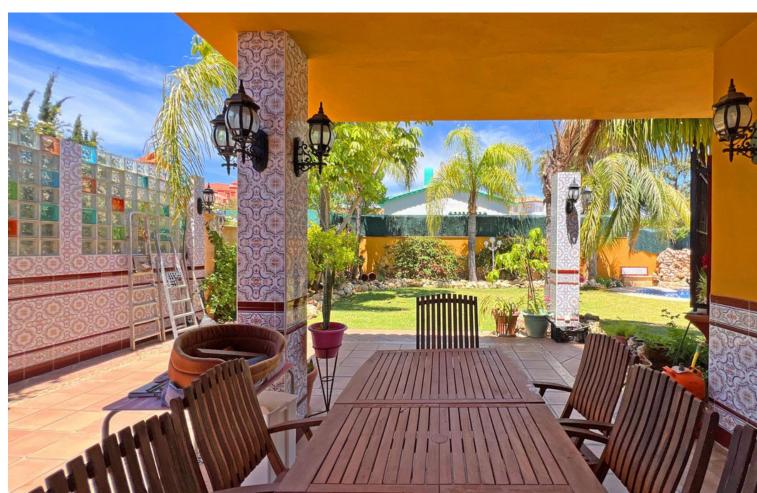

## IBI: 2,787 EUR / year

6

6

255 m2

648 m<sup>2</sup>

Looking for a new place to call home? This huge villa located in the lower area of La Reserva de Marbella is the perfect choice. Superbly well located, in a quiet street and with good connection to the A7, so we are well connected to both Marbella and Malaga. The villa consists of 2 levels, connected by a lift, to facilitate access for people with reduced mobility. - On the upper floor: (actually, the ground floor) we have a huge sunny garden with swimming pool, with a lovely covered porch to enjoy the best meals with the family. There is also access to some terraces and to the exterior lift. The kitchen is fully equipped, very spacious, with plenty of space and a laundry room. With an area adapted as a small dining room. A very spacious and long living room, in which the area is divided as living room and dining room. There is also the master bedroom, en-suite, with a large wardrobe for storing clothes. The bathroom has a hydromassage bathtub and window to the outside. The second bedroom is very spacious, with a shared bathroom, equipped with a shower and window to the outside. This floor can be accessed by the main stairs located at the entrance of the house. -On the lower floor, of the same dimensions as the main floor, we find 2 large en-suite bedrooms, a toilet, office and games room. Furthermore, we have access to the covered garage and a storage/storage room and even a cinema area. On the outside of the house we have another small covered storage room, cupboards for storage, access to the lift and access to a very spacious and equipped wine cellar, perfect for storing our best wines and get together with our closest friends to enjoy this real treat. The house is fully functional and ready to move into. It also has the potential to be completely renovated to taste. Don't miss the opportunity to visit this property, as it is sure to fit what you are looking for.