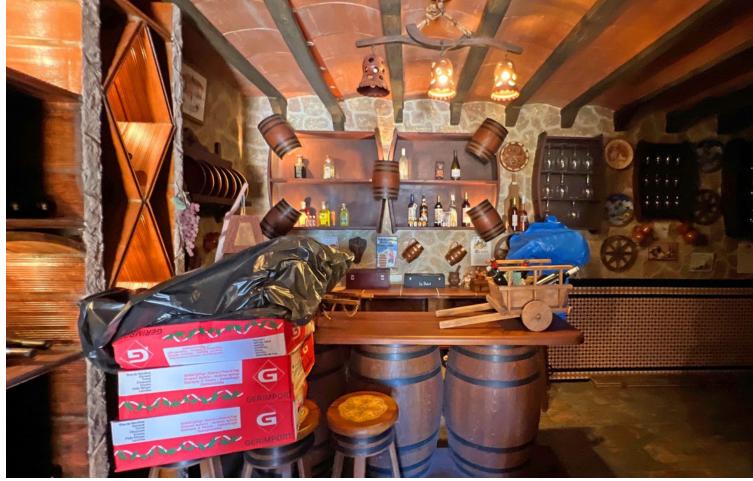

## IBI: 2,787 EUR / year

6

6

255 m2

648 m<sup>2</sup>

Looking for a new place to call home? This huge villa located in the lower area of La Reserva de Marbella is the perfect choice. Superbly well located, in a quiet street and with good connection to the A7, so we are well connected to both Marbella and Malaga. The villa consists of 2 levels, connected by a lift, to facilitate access for people with reduced mobility. - On the upper floor: (actually, the ground floor) we have a huge sunny garden with swimming pool, with a lovely covered porch to enjoy the best meals with the family. There is also access to some terraces and to the exterior lift. The kitchen is fully equipped, very spacious, with plenty of space and a laundry room. With an area adapted as a small dining room. A very spacious and long living room, in which the area is divided as living room and dining room. There is also the master bedroom, en-suite, with a large wardrobe for storing clothes. The bathroom has a hydromassage bathtub and window to the outside. The second bedroom is very spacious, with a shared bathroom, equipped with a shower and window to the outside. This floor can be accessed by the main stairs located at the entrance of the house. -On the lower floor, of the same dimensions as the main floor, we find 2 large en-suite bedrooms, a toilet, office and games room. Furthermore, we have access to the covered garage and a storage/storage room and even a cinema area. On the outside of the house we have another small covered storage room, cupboards for storage, access to the lift and access to a very spacious and equipped wine cellar, perfect for storing our best wines and get together with our closest friends to enjoy this real treat. The house is fully functional and ready to move into. It also has the potential to be completely renovated to taste. Don't miss the opportunity to visit this property, as it is sure to fit what you are looking for.