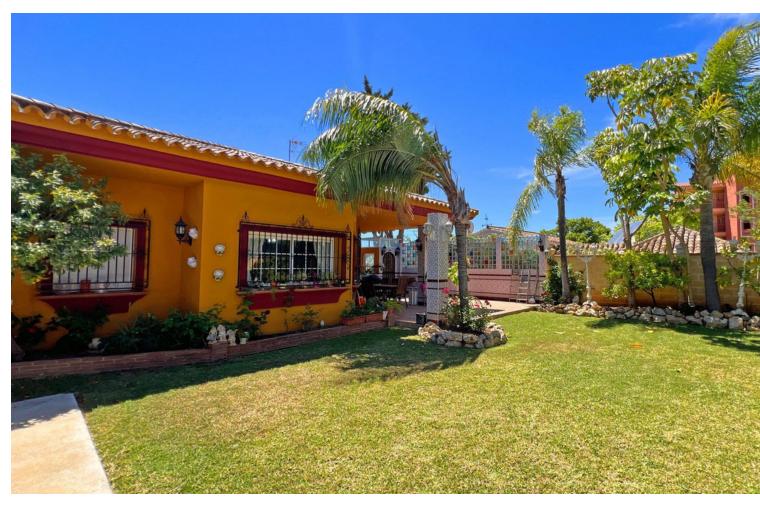

## IBI: 2,787 EUR / year

6

6

255 m2

648 m<sup>2</sup>

Looking for a new place to call home? This huge villa located in the lower area of La Reserva de Marbella is the perfect choice. Superbly well located, in a quiet street and with good connection to the A7, so we are well connected to both Marbella and Malaga. The villa consists of 2 levels, connected by a lift, to facilitate access for people with reduced mobility. - On the upper floor: (actually, the ground floor) we have a huge sunny garden with swimming pool, with a lovely covered porch to enjoy the best meals with the family. There is also access to some terraces and to the exterior lift. The kitchen is fully equipped, very spacious, with plenty of space and a laundry room. With an area adapted as a small dining room. A very spacious and long living room, in which the area is divided as living room and dining room. There is also the master bedroom, en-suite, with a large wardrobe for storing clothes. The bathroom has a hydromassage bathtub and window to the outside. The second bedroom is very spacious, with a shared bathroom, equipped with a shower and window to the outside. This floor can be accessed by the main stairs located at the entrance of the house. -On the lower floor, of the same dimensions as the main floor, we find 2 large en-suite bedrooms, a toilet, office and games room. Furthermore, we have access to the covered garage and a storage/storage room and even a cinema area. On the outside of the house we have another small covered storage room, cupboards for storage, access to the lift and access to a very spacious and equipped wine cellar, perfect for storing our best wines and get together with our closest friends to enjoy this real treat. The house is fully functional and ready to move into. It also has the potential to be completely renovated to taste. Don't miss the opportunity to visit this property, as it is sure to fit what you are looking for.