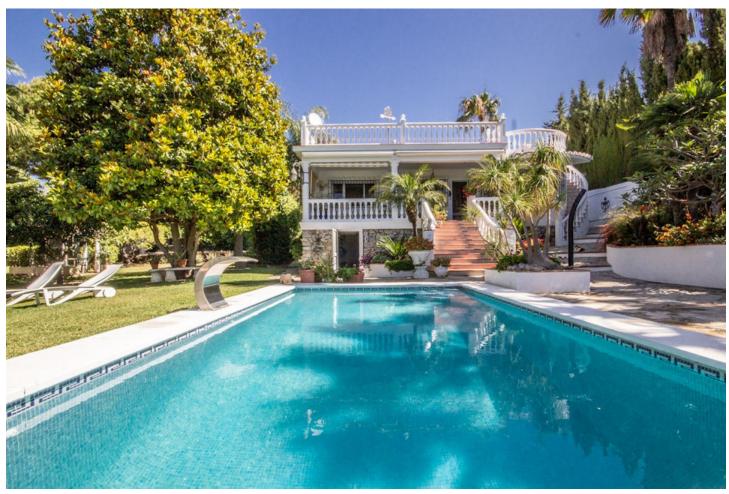

## Sales - House - Marbella 950.000€

Marbella House

Community: 792 EUR / year IBI: 1,062 EUR / year Rubbish: 278 EUR / year

3

3

116 m2

1389 m2

Charming Villa in Urb. Real de Panorama - Prime Investment Opportunity Discover an exceptional investment opportunity in the sought-after Urb. Real de Panorama. This charming villa offers a perfect blend of comfort, privacy, and potential for expansion. Set on a generous plot of 1,392m² (Catastro) with a registered size of 1,000m², this property is a rare find. Key Features: Bedrooms & Bathrooms: The villa boasts 3 bedrooms and 3 bathrooms. Additionally, there's a dedicated office, with separate entrance. Living Spaces: The current house is set on one level and has 116m2 of internal living space with plenty of potential for renovation. Outdoor Amenities: The highlight of this property is its beautifully maintained large garden. This private area features several seating areas, a BBQ zone and lots of space for activities. The garden is not overlooked and the roof terrace offers lovely views, enhancing the villa's charm. Additional Spaces: The villa includes multiple storage rooms and a separate large garden shed, currently used as a workshop, providing versatile options for hobbies and storage needs. Expansion Potential: With the option to extend the villa by approximately 200m², including the addition of a second floor, this property offers significant potential for customization and value enhancement. Prime Location: Situated very close to the city center of Marbella, this villa offers unparalleled convenience. Within a 5-minute drive, you can reach the town center, the beach, or La Cañada shopping center. The property also boasts excellent connectivity to the AP7, making the Airport reachable in 35 minutes. Contact us today to arrange a viewing and explore the endless possibilities this villa has to offer!