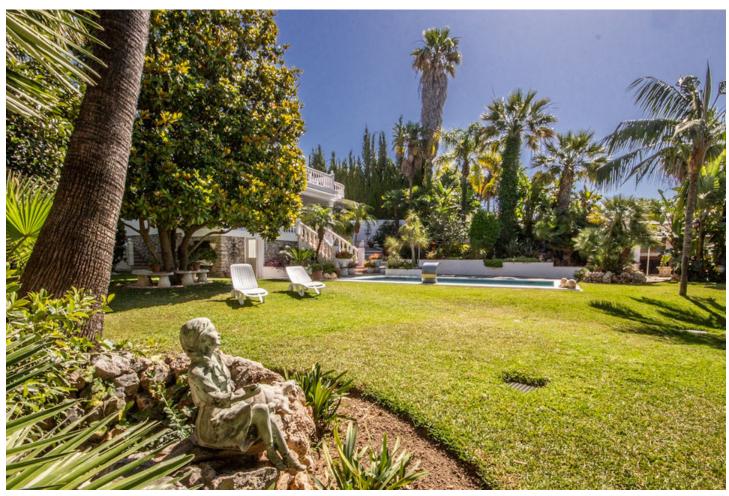

## Sales - House - Marbella 950.000€

Marbella House

Community: 792 EUR / year IBI: 1,062 EUR / year Rubbish: 278 EUR / year

3

3

116 m2

1389 m2

Charming Villa in Urb. Real de Panorama - Prime Investment Opportunity Discover an exceptional investment opportunity in the sought-after Urb. Real de Panorama. This charming villa offers a perfect blend of comfort, privacy, and potential for expansion. Set on a generous plot of 1,392m² (Catastro) with a registered size of 1,000m², this property is a rare find. Key Features: Bedrooms & Bathrooms: The villa boasts 3 bedrooms and 3 bathrooms. Additionally, there's a dedicated office, with separate entrance. Living Spaces: The current house is set on one level and has 116m2 of internal living space with plenty of potential for renovation. Outdoor Amenities: The highlight of this property is its beautifully maintained large garden. This private area features several seating areas, a BBQ zone and lots of space for activities. The garden is not overlooked and the roof terrace offers lovely views, enhancing the villa's charm. Additional Spaces: The villa includes multiple storage rooms and a separate large garden shed, currently used as a workshop, providing versatile options for hobbies and storage needs. Expansion Potential: With the option to extend the villa by approximately 200m², including the addition of a second floor, this property offers significant potential for customization and value enhancement. Prime Location: Situated very close to the city center of Marbella, this villa offers unparalleled convenience. Within a 5-minute drive, you can reach the town center, the beach, or La Cañada shopping center. The property also boasts excellent connectivity to the AP7, making the Airport reachable in 35 minutes. Contact us today to arrange a viewing and explore the endless possibilities this villa has to offer!