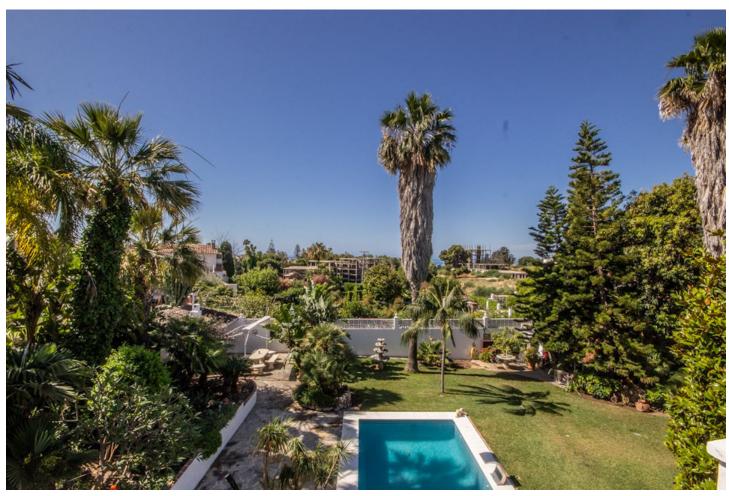

## Sales - House - Marbella 950.000€

Marbella House

Community: 792 EUR / year IBI: 1,062 EUR / year Rubbish: 278 EUR / year

3

3

116 m2

1389 m2

Charming Villa in Urb. Real de Panorama - Prime Investment Opportunity Discover an exceptional investment opportunity in the sought-after Urb. Real de Panorama. This charming villa offers a perfect blend of comfort, privacy, and potential for expansion. Set on a generous plot of 1,392m² (Catastro) with a registered size of 1,000m², this property is a rare find. Key Features: Bedrooms & Bathrooms: The villa boasts 3 bedrooms and 3 bathrooms. Additionally, there's a dedicated office, with separate entrance. Living Spaces: The current house is set on one level and has 116m2 of internal living space with plenty of potential for renovation. Outdoor Amenities: The highlight of this property is its beautifully maintained large garden. This private area features several seating areas, a BBQ zone and lots of space for activities. The garden is not overlooked and the roof terrace offers lovely views, enhancing the villa's charm. Additional Spaces: The villa includes multiple storage rooms and a separate large garden shed, currently used as a workshop, providing versatile options for hobbies and storage needs. Expansion Potential: With the option to extend the villa by approximately 200m², including the addition of a second floor, this property offers significant potential for customization and value enhancement. Prime Location: Situated very close to the city center of Marbella, this villa offers unparalleled convenience. Within a 5-minute drive, you can reach the town center, the beach, or La Cañada shopping center. The property also boasts excellent connectivity to the AP7, making the Airport reachable in 35 minutes. Contact us today to arrange a viewing and explore the endless possibilities this villa has to offer!