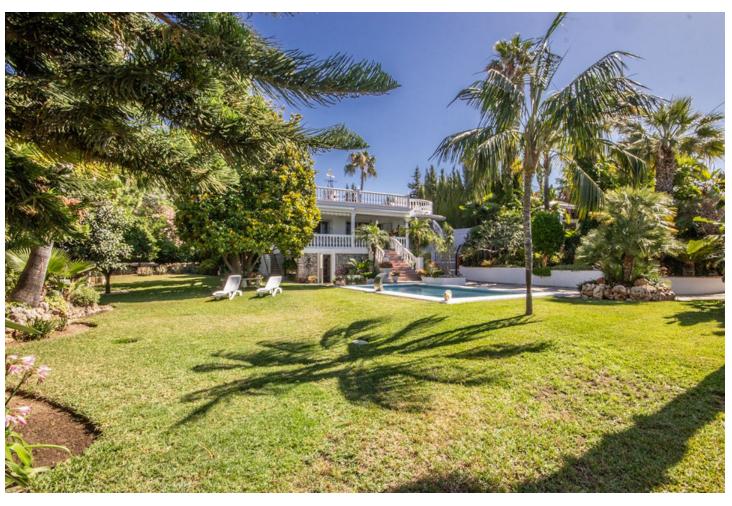

## Sales - House - Marbella 950.000€

Marbella House

Community: 792 EUR / year IBI: 1,062 EUR / year Rubbish: 278 EUR / year

3

3

116 m2

1389 m2

Charming Villa in Urb. Real de Panorama - Prime Investment Opportunity Discover an exceptional investment opportunity in the sought-after Urb. Real de Panorama. This charming villa offers a perfect blend of comfort, privacy, and potential for expansion. Set on a generous plot of 1,392m² (Catastro) with a registered size of 1,000m², this property is a rare find. Key Features: Bedrooms & Bathrooms: The villa boasts 3 bedrooms and 3 bathrooms. Additionally, there's a dedicated office, with separate entrance. Living Spaces: The current house is set on one level and has 116m2 of internal living space with plenty of potential for renovation. Outdoor Amenities: The highlight of this property is its beautifully maintained large garden. This private area features several seating areas, a BBQ zone and lots of space for activities. The garden is not overlooked and the roof terrace offers lovely views, enhancing the villa's charm. Additional Spaces: The villa includes multiple storage rooms and a separate large garden shed, currently used as a workshop, providing versatile options for hobbies and storage needs. Expansion Potential: With the option to extend the villa by approximately 200m², including the addition of a second floor, this property offers significant potential for customization and value enhancement. Prime Location: Situated very close to the city center of Marbella, this villa offers unparalleled convenience. Within a 5-minute drive, you can reach the town center, the beach, or La Cañada shopping center. The property also boasts excellent connectivity to the AP7, making the Airport reachable in 35 minutes. Contact us today to arrange a viewing and explore the endless possibilities this villa has to offer!