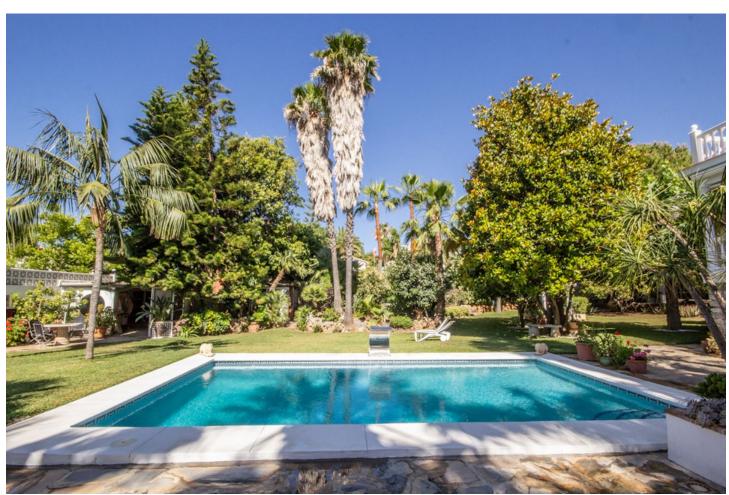

## Sales - House - Marbella 950.000€

Marbella House

Community: 792 EUR / year IBI: 1,062 EUR / year Rubbish: 278 EUR / year

3

3

116 m2

1389 m2

Charming Villa in Urb. Real de Panorama - Prime Investment Opportunity Discover an exceptional investment opportunity in the sought-after Urb. Real de Panorama. This charming villa offers a perfect blend of comfort, privacy, and potential for expansion. Set on a generous plot of 1,392m² (Catastro) with a registered size of 1,000m², this property is a rare find. Key Features: Bedrooms & Bathrooms: The villa boasts 3 bedrooms and 3 bathrooms. Additionally, there's a dedicated office, with separate entrance. Living Spaces: The current house is set on one level and has 116m2 of internal living space with plenty of potential for renovation. Outdoor Amenities: The highlight of this property is its beautifully maintained large garden. This private area features several seating areas, a BBQ zone and lots of space for activities. The garden is not overlooked and the roof terrace offers lovely views, enhancing the villa's charm. Additional Spaces: The villa includes multiple storage rooms and a separate large garden shed, currently used as a workshop, providing versatile options for hobbies and storage needs. Expansion Potential: With the option to extend the villa by approximately 200m², including the addition of a second floor, this property offers significant potential for customization and value enhancement. Prime Location: Situated very close to the city center of Marbella, this villa offers unparalleled convenience. Within a 5-minute drive, you can reach the town center, the beach, or La Cañada shopping center. The property also boasts excellent connectivity to the AP7, making the Airport reachable in 35 minutes. Contact us today to arrange a viewing and explore the endless possibilities this villa has to offer!