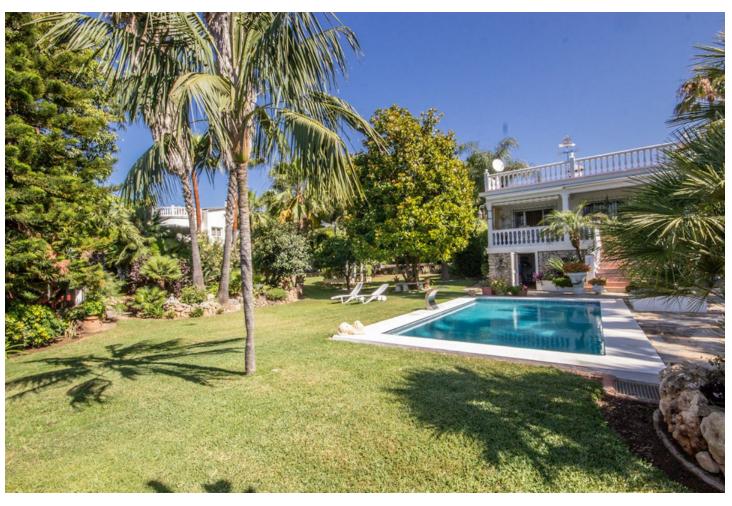

## Sales - House - Marbella 950.000€

Marbella House

Community: 792 EUR / year IBI: 1,062 EUR / year Rubbish: 278 EUR / year

3

3

116 m2

1389 m2

Charming Villa in Urb. Real de Panorama - Prime Investment Opportunity Discover an exceptional investment opportunity in the sought-after Urb. Real de Panorama. This charming villa offers a perfect blend of comfort, privacy, and potential for expansion. Set on a generous plot of 1,392m² (Catastro) with a registered size of 1,000m², this property is a rare find. Key Features: Bedrooms & Bathrooms: The villa boasts 3 bedrooms and 3 bathrooms. Additionally, there's a dedicated office, with separate entrance. Living Spaces: The current house is set on one level and has 116m2 of internal living space with plenty of potential for renovation. Outdoor Amenities: The highlight of this property is its beautifully maintained large garden. This private area features several seating areas, a BBQ zone and lots of space for activities. The garden is not overlooked and the roof terrace offers lovely views, enhancing the villa's charm. Additional Spaces: The villa includes multiple storage rooms and a separate large garden shed, currently used as a workshop, providing versatile options for hobbies and storage needs. Expansion Potential: With the option to extend the villa by approximately 200m², including the addition of a second floor, this property offers significant potential for customization and value enhancement. Prime Location: Situated very close to the city center of Marbella, this villa offers unparalleled convenience. Within a 5-minute drive, you can reach the town center, the beach, or La Cañada shopping center. The property also boasts excellent connectivity to the AP7, making the Airport reachable in 35 minutes. Contact us today to arrange a viewing and explore the endless possibilities this villa has to offer!