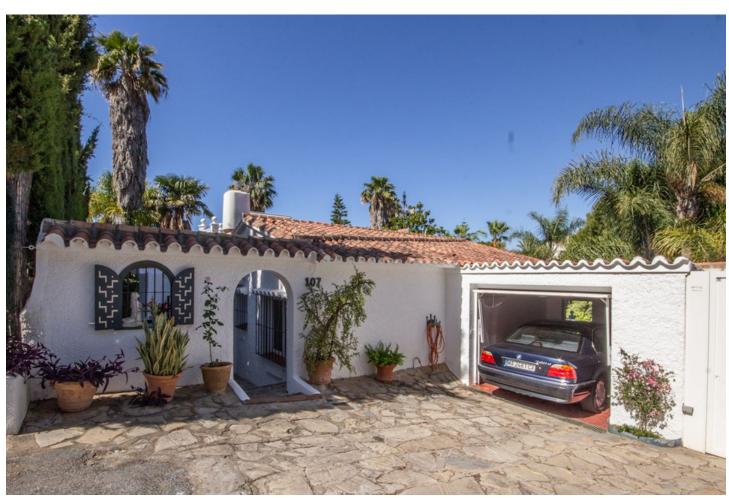

## Sales - House - Marbella 950.000€

Marbella House

Community: 792 EUR / year IBI: 1,062 EUR / year Rubbish: 278 EUR / year

3

3

116 m2

1389 m2

Charming Villa in Urb. Real de Panorama - Prime Investment Opportunity Discover an exceptional investment opportunity in the sought-after Urb. Real de Panorama. This charming villa offers a perfect blend of comfort, privacy, and potential for expansion. Set on a generous plot of 1,392m² (Catastro) with a registered size of 1,000m², this property is a rare find. Key Features: Bedrooms & Bathrooms: The villa boasts 3 bedrooms and 3 bathrooms. Additionally, there's a dedicated office, with separate entrance. Living Spaces: The current house is set on one level and has 116m2 of internal living space with plenty of potential for renovation. Outdoor Amenities: The highlight of this property is its beautifully maintained large garden. This private area features several seating areas, a BBQ zone and lots of space for activities. The garden is not overlooked and the roof terrace offers lovely views, enhancing the villa's charm. Additional Spaces: The villa includes multiple storage rooms and a separate large garden shed, currently used as a workshop, providing versatile options for hobbies and storage needs. Expansion Potential: With the option to extend the villa by approximately 200m², including the addition of a second floor, this property offers significant potential for customization and value enhancement. Prime Location: Situated very close to the city center of Marbella, this villa offers unparalleled convenience. Within a 5-minute drive, you can reach the town center, the beach, or La Cañada shopping center. The property also boasts excellent connectivity to the AP7, making the Airport reachable in 35 minutes. Contact us today to arrange a viewing and explore the endless possibilities this villa has to offer!