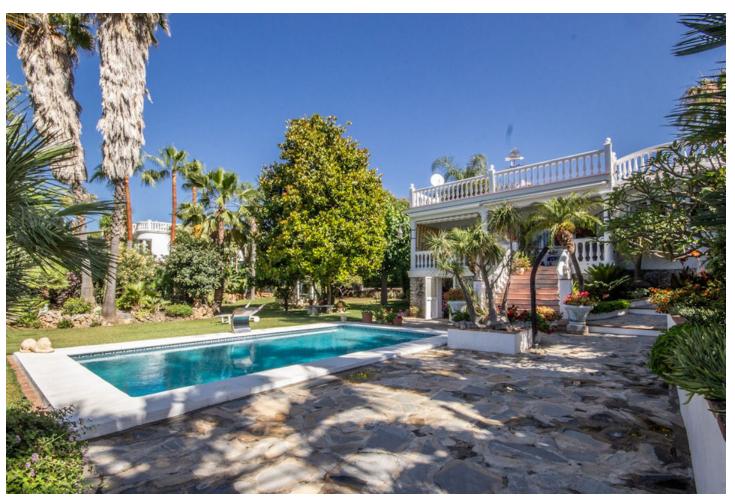

## Sales - House - Marbella 950.000€

Marbella House

Community: 792 EUR / year IBI: 1,062 EUR / year Rubbish: 278 EUR / year

3

3

116 m2

1389 m2

Charming Villa in Urb. Real de Panorama - Prime Investment Opportunity Discover an exceptional investment opportunity in the sought-after Urb. Real de Panorama. This charming villa offers a perfect blend of comfort, privacy, and potential for expansion. Set on a generous plot of 1,392m² (Catastro) with a registered size of 1,000m², this property is a rare find. Key Features: Bedrooms & Bathrooms: The villa boasts 3 bedrooms and 3 bathrooms. Additionally, there's a dedicated office, with separate entrance. Living Spaces: The current house is set on one level and has 116m2 of internal living space with plenty of potential for renovation. Outdoor Amenities: The highlight of this property is its beautifully maintained large garden. This private area features several seating areas, a BBQ zone and lots of space for activities. The garden is not overlooked and the roof terrace offers lovely views, enhancing the villa's charm. Additional Spaces: The villa includes multiple storage rooms and a separate large garden shed, currently used as a workshop, providing versatile options for hobbies and storage needs. Expansion Potential: With the option to extend the villa by approximately 200m², including the addition of a second floor, this property offers significant potential for customization and value enhancement. Prime Location: Situated very close to the city center of Marbella, this villa offers unparalleled convenience. Within a 5-minute drive, you can reach the town center, the beach, or La Cañada shopping center. The property also boasts excellent connectivity to the AP7, making the Airport reachable in 35 minutes. Contact us today to arrange a viewing and explore the endless possibilities this villa has to offer!