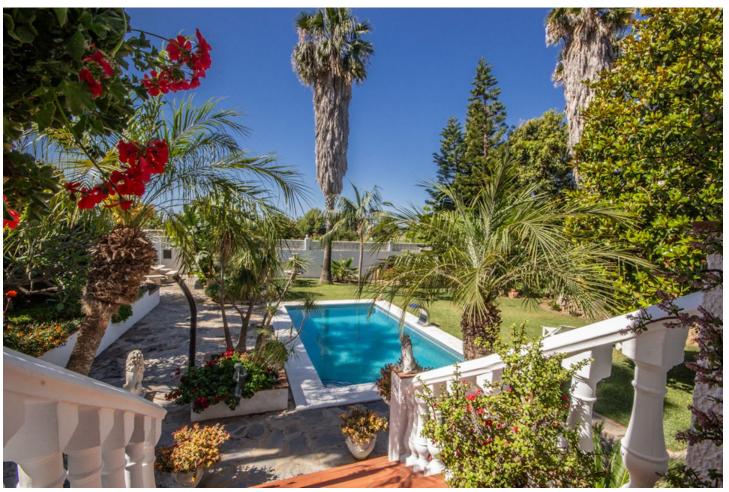

## Sales - House - Marbella 950.000€

Marbella House

Community: 792 EUR / year IBI: 1,062 EUR / year Rubbish: 278 EUR / year

3

3

116 m2

1389 m2

Charming Villa in Urb. Real de Panorama - Prime Investment Opportunity Discover an exceptional investment opportunity in the sought-after Urb. Real de Panorama. This charming villa offers a perfect blend of comfort, privacy, and potential for expansion. Set on a generous plot of 1,392m² (Catastro) with a registered size of 1,000m², this property is a rare find. Key Features: Bedrooms & Bathrooms: The villa boasts 3 bedrooms and 3 bathrooms. Additionally, there's a dedicated office, with separate entrance. Living Spaces: The current house is set on one level and has 116m2 of internal living space with plenty of potential for renovation. Outdoor Amenities: The highlight of this property is its beautifully maintained large garden. This private area features several seating areas, a BBQ zone and lots of space for activities. The garden is not overlooked and the roof terrace offers lovely views, enhancing the villa's charm. Additional Spaces: The villa includes multiple storage rooms and a separate large garden shed, currently used as a workshop, providing versatile options for hobbies and storage needs. Expansion Potential: With the option to extend the villa by approximately 200m², including the addition of a second floor, this property offers significant potential for customization and value enhancement. Prime Location: Situated very close to the city center of Marbella, this villa offers unparalleled convenience. Within a 5-minute drive, you can reach the town center, the beach, or La Cañada shopping center. The property also boasts excellent connectivity to the AP7, making the Airport reachable in 35 minutes. Contact us today to arrange a viewing and explore the endless possibilities this villa has to offer!