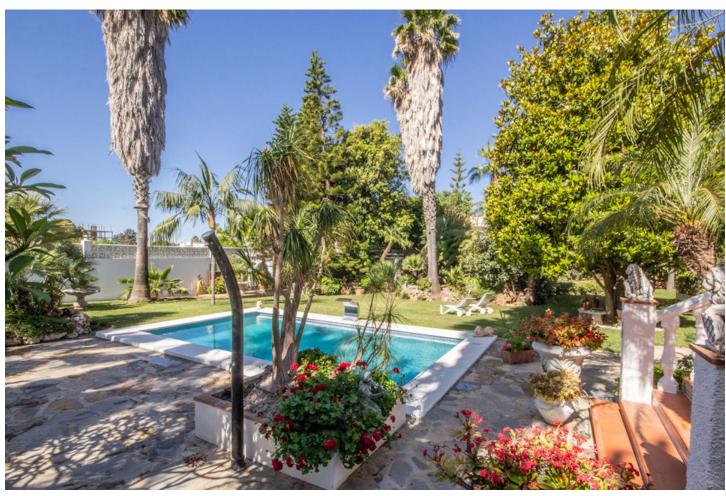

## Sales - House - Marbella 950.000€

Marbella House

Community: 792 EUR / year IBI: 1,062 EUR / year Rubbish: 278 EUR / year

3

3

116 m2

1389 m2

Charming Villa in Urb. Real de Panorama - Prime Investment Opportunity Discover an exceptional investment opportunity in the sought-after Urb. Real de Panorama. This charming villa offers a perfect blend of comfort, privacy, and potential for expansion. Set on a generous plot of 1,392m² (Catastro) with a registered size of 1,000m², this property is a rare find. Key Features: Bedrooms & Bathrooms: The villa boasts 3 bedrooms and 3 bathrooms. Additionally, there's a dedicated office, with separate entrance. Living Spaces: The current house is set on one level and has 116m2 of internal living space with plenty of potential for renovation. Outdoor Amenities: The highlight of this property is its beautifully maintained large garden. This private area features several seating areas, a BBQ zone and lots of space for activities. The garden is not overlooked and the roof terrace offers lovely views, enhancing the villa's charm. Additional Spaces: The villa includes multiple storage rooms and a separate large garden shed, currently used as a workshop, providing versatile options for hobbies and storage needs. Expansion Potential: With the option to extend the villa by approximately 200m², including the addition of a second floor, this property offers significant potential for customization and value enhancement. Prime Location: Situated very close to the city center of Marbella, this villa offers unparalleled convenience. Within a 5-minute drive, you can reach the town center, the beach, or La Cañada shopping center. The property also boasts excellent connectivity to the AP7, making the Airport reachable in 35 minutes. Contact us today to arrange a viewing and explore the endless possibilities this villa has to offer!