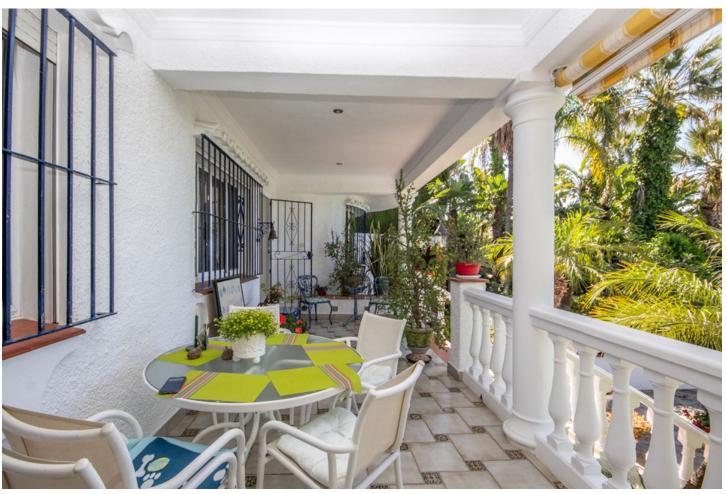

## Sales - House - Marbella 950.000€

Marbella House

Community: 792 EUR / year IBI: 1,062 EUR / year Rubbish: 278 EUR / year

3

3

116 m2

1389 m2

Charming Villa in Urb. Real de Panorama - Prime Investment Opportunity Discover an exceptional investment opportunity in the sought-after Urb. Real de Panorama. This charming villa offers a perfect blend of comfort, privacy, and potential for expansion. Set on a generous plot of 1,392m² (Catastro) with a registered size of 1,000m², this property is a rare find. Key Features: Bedrooms & Bathrooms: The villa boasts 3 bedrooms and 3 bathrooms. Additionally, there's a dedicated office, with separate entrance. Living Spaces: The current house is set on one level and has 116m2 of internal living space with plenty of potential for renovation. Outdoor Amenities: The highlight of this property is its beautifully maintained large garden. This private area features several seating areas, a BBQ zone and lots of space for activities. The garden is not overlooked and the roof terrace offers lovely views, enhancing the villa's charm. Additional Spaces: The villa includes multiple storage rooms and a separate large garden shed, currently used as a workshop, providing versatile options for hobbies and storage needs. Expansion Potential: With the option to extend the villa by approximately 200m², including the addition of a second floor, this property offers significant potential for customization and value enhancement. Prime Location: Situated very close to the city center of Marbella, this villa offers unparalleled convenience. Within a 5-minute drive, you can reach the town center, the beach, or La Cañada shopping center. The property also boasts excellent connectivity to the AP7, making the Airport reachable in 35 minutes. Contact us today to arrange a viewing and explore the endless possibilities this villa has to offer!