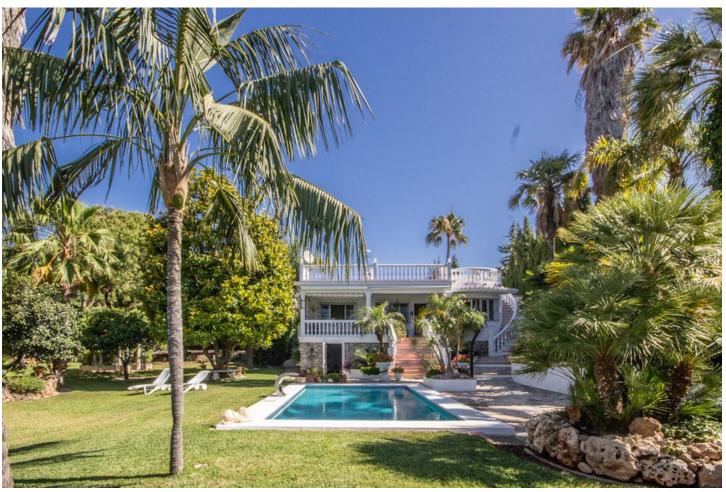

## Sales - House - Marbella 950.000€

Marbella House

Community: 792 EUR / year IBI: 1,062 EUR / year Rubbish: 278 EUR / year

3

3

116 m2

1389 m2

Charming Villa in Urb. Real de Panorama - Prime Investment Opportunity Discover an exceptional investment opportunity in the sought-after Urb. Real de Panorama. This charming villa offers a perfect blend of comfort, privacy, and potential for expansion. Set on a generous plot of 1,392m² (Catastro) with a registered size of 1,000m², this property is a rare find. Key Features: Bedrooms & Bathrooms: The villa boasts 3 bedrooms and 3 bathrooms. Additionally, there's a dedicated office, with separate entrance. Living Spaces: The current house is set on one level and has 116m2 of internal living space with plenty of potential for renovation. Outdoor Amenities: The highlight of this property is its beautifully maintained large garden. This private area features several seating areas, a BBQ zone and lots of space for activities. The garden is not overlooked and the roof terrace offers lovely views, enhancing the villa's charm. Additional Spaces: The villa includes multiple storage rooms and a separate large garden shed, currently used as a workshop, providing versatile options for hobbies and storage needs. Expansion Potential: With the option to extend the villa by approximately 200m², including the addition of a second floor, this property offers significant potential for customization and value enhancement. Prime Location: Situated very close to the city center of Marbella, this villa offers unparalleled convenience. Within a 5-minute drive, you can reach the town center, the beach, or La Cañada shopping center. The property also boasts excellent connectivity to the AP7, making the Airport reachable in 35 minutes. Contact us today to arrange a viewing and explore the endless possibilities this villa has to offer!