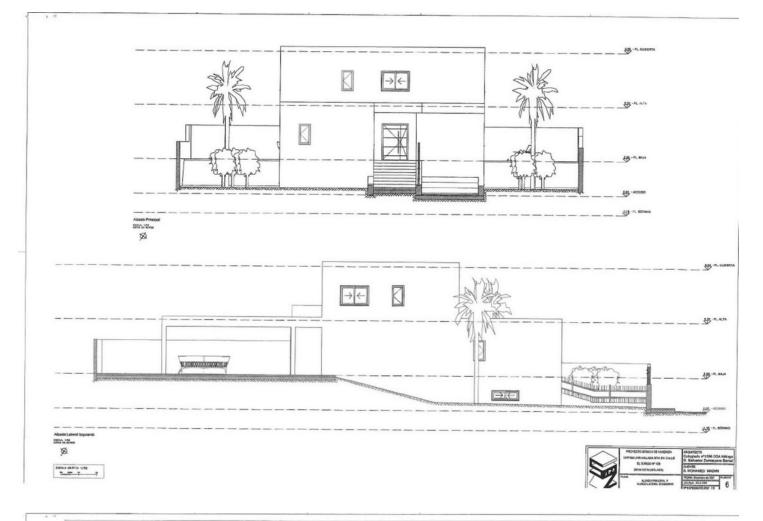

## Sales - Plot - Coín 200.000€

Plot

222 m2

Residential plot with project already in place in the popular urbanisation of Sierra Gorda in Coin. This west facing plot has a project for a modern 2 storey villa of 222m2 with a swimming pool and a basement with parking. The plot is fenced and has the concrete platform in place ready to start the build, so no excavation costs. The project comprises of: 205m2 -Basement garage for two cars, installation room and stairs to level 1 135m2 - Level 1 with living /dining room, open kitchen, utility room, 2 bedrooms and a toilet 87m2 - Level 2 with master bedroom with en-suite bathroom and terrace, a further 2 bedrooms, bathroom and terrace The rear of the property is designated for the pool and garden. Ideal opportunity to build the villa of your dreams.