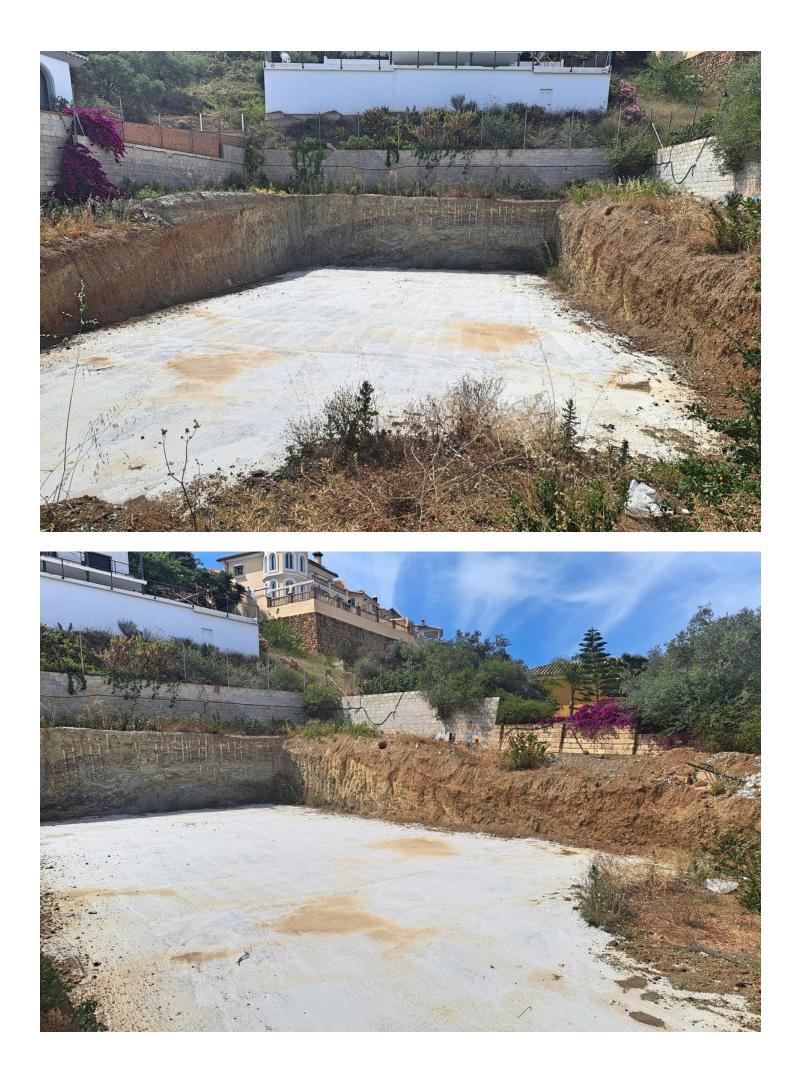

## Sales - Plot - Coín 200.000€

Plot

222 m2

Residential plot with project already in place in the popular urbanisation of Sierra Gorda in Coin. This west facing plot has a project for a modern 2 storey villa of 222m2 with a swimming pool and a basement with parking. The plot is fenced and has the concrete platform in place ready to start the build, so no excavation costs. The project comprises of: 205m2 -Basement garage for two cars, installation room and stairs to level 1 135m2 - Level 1 with living /dining room, open kitchen, utility room, 2 bedrooms and a toilet 87m2 - Level 2 with master bedroom with en-suite bathroom and terrace, a further 2 bedrooms, bathroom and terrace The rear of the property is designated for the pool and garden. Ideal opportunity to build the villa of your dreams.