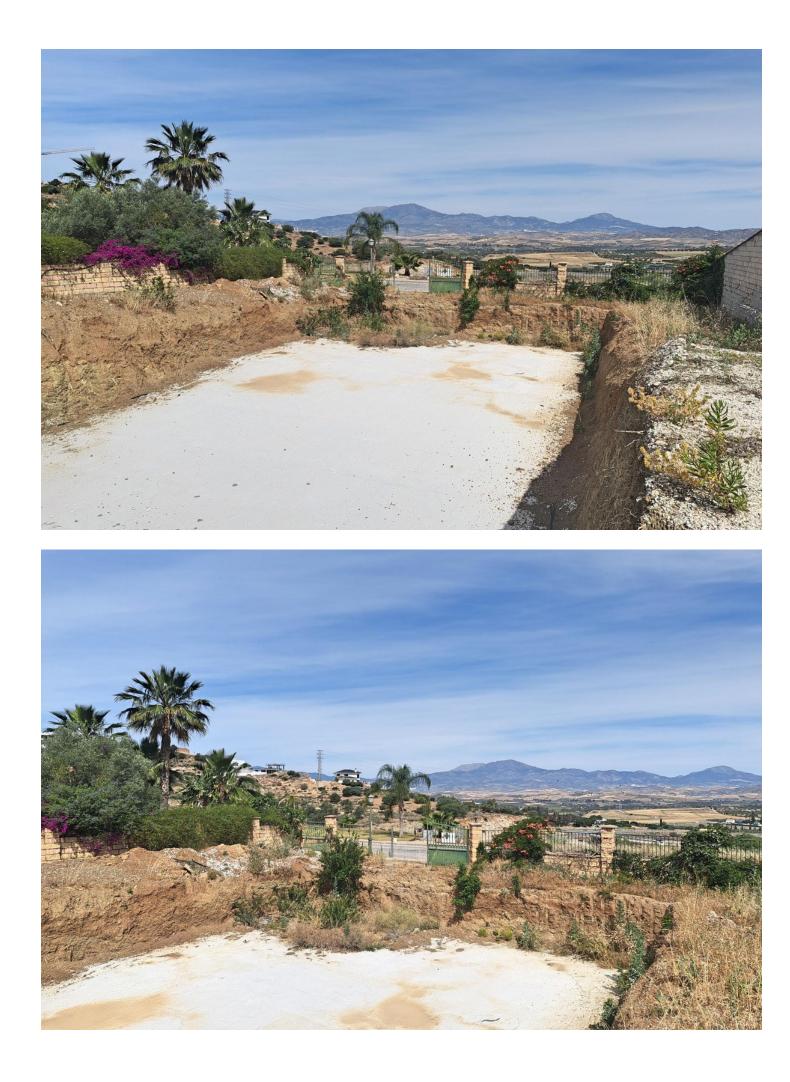

## Sales - Plot - Coín 200.000€

Plot

222 m2

Residential plot with project already in place in the popular urbanisation of Sierra Gorda in Coin. This west facing plot has a project for a modern 2 storey villa of 222m2 with a swimming pool and a basement with parking. The plot is fenced and has the concrete platform in place ready to start the build, so no excavation costs. The project comprises of: 205m2 -Basement garage for two cars, installation room and stairs to level 1 135m2 - Level 1 with living /dining room, open kitchen, utility room, 2 bedrooms and a toilet 87m2 - Level 2 with master bedroom with en-suite bathroom and terrace, a further 2 bedrooms, bathroom and terrace The rear of the property is designated for the pool and garden. Ideal opportunity to build the villa of your dreams.