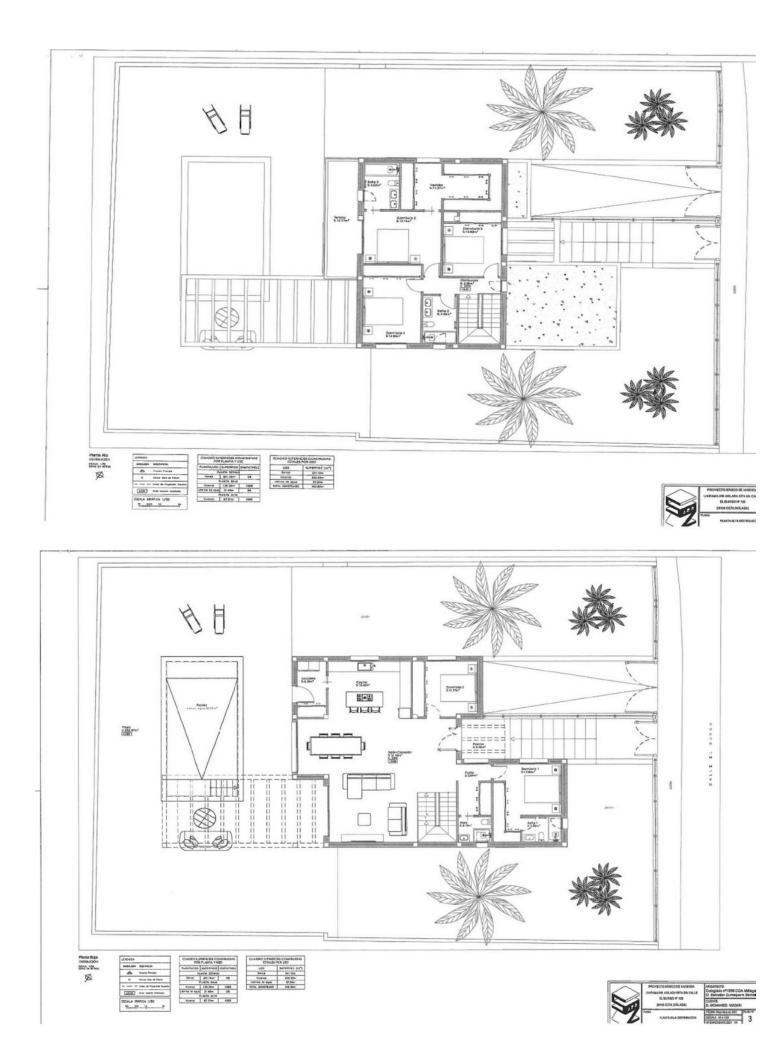

## Sales - Plot - Coín 200.000€

Plot

222 m2

Residential plot with project already in place in the popular urbanisation of Sierra Gorda in Coin. This west facing plot has a project for a modern 2 storey villa of 222m2 with a swimming pool and a basement with parking. The plot is fenced and has the concrete platform in place ready to start the build, so no excavation costs. The project comprises of: 205m2 -Basement garage for two cars, installation room and stairs to level 1 135m2 - Level 1 with living /dining room, open kitchen, utility room, 2 bedrooms and a toilet 87m2 - Level 2 with master bedroom with en-suite bathroom and terrace, a further 2 bedrooms, bathroom and terrace The rear of the property is designated for the pool and garden. Ideal opportunity to build the villa of your dreams.