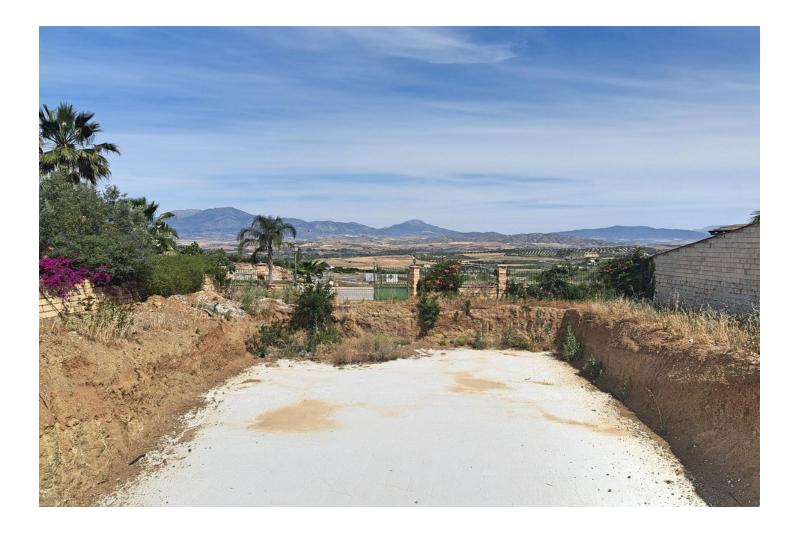

## Sales - Plot - Coín 200.000€

Plot

222 m2

Residential plot with project already in place in the popular urbanisation of Sierra Gorda in Coin. This west facing plot has a project for a modern 2 storey villa of 222m2 with a swimming pool and a basement with parking. The plot is fenced and has the concrete platform in place ready to start the build, so no excavation costs. The project comprises of: 205m2 -Basement garage for two cars, installation room and stairs to level 1 135m2 - Level 1 with living /dining room, open kitchen, utility room, 2 bedrooms and a toilet 87m2 - Level 2 with master bedroom with en-suite bathroom and terrace, a further 2 bedrooms, bathroom and terrace The rear of the property is designated for the pool and garden. Ideal opportunity to build the villa of your dreams.

Setting Close To Shops Close To Town 🔨 Urbanisation

Orientation 🗸 West

Coín

|  | PROVECTO 25 SECOLO E VIMENOA<br>UNIFAMILIARI ANELADA SITA EN CALLE<br>B. BURGO IP 125<br>2000 CO V (VELACH) | ARDATECTO<br>Colegiado nº1596 COA Milling<br>D. Selvedor Zumaquero Bern |
|--|-------------------------------------------------------------------------------------------------------------|-------------------------------------------------------------------------|
|  |                                                                                                             | CLENTE<br>D. MCHAMED SWZAR                                              |
|  | RAND RUNCK CLARIFT CORRENCES                                                                                | FEDR Dourbe ar 251 R.m.S.M.                                             |
|  |                                                                                                             | EXALS ANALSS E                                                          |
|  |                                                                                                             | IN'SAPADENTS CALL TIS                                                   |