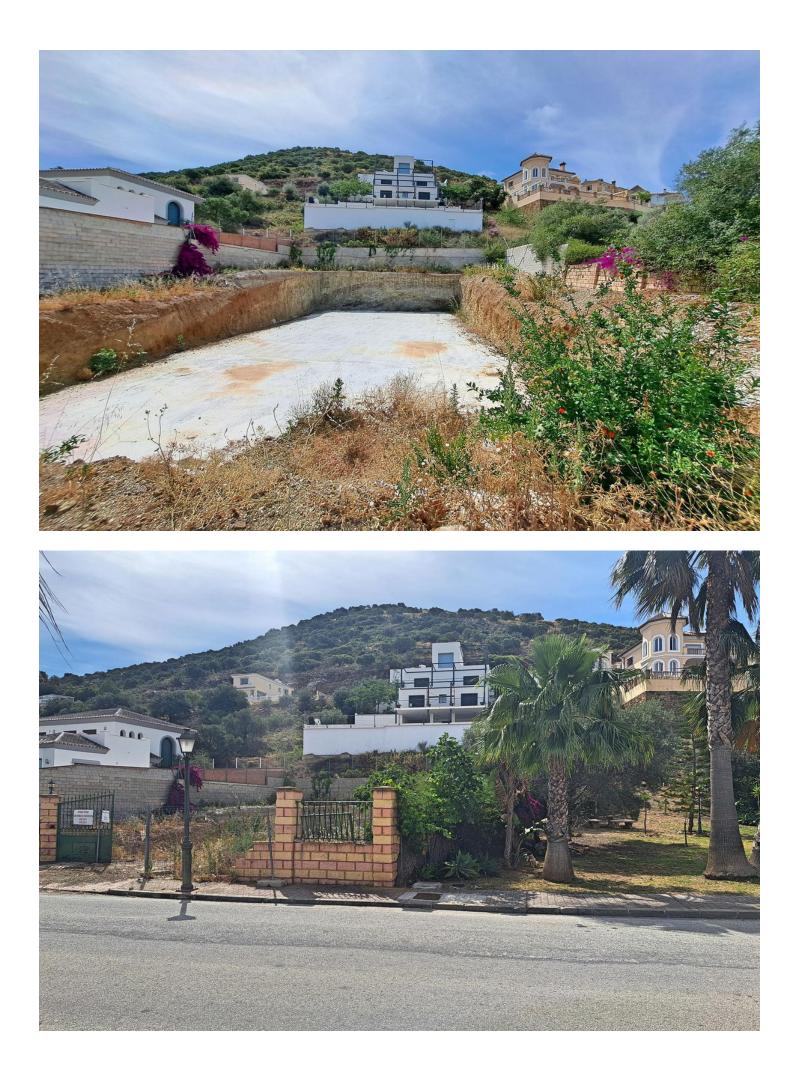

## Sales - Plot - Coín 200.000€

Plot

222 m2

Residential plot with project already in place in the popular urbanisation of Sierra Gorda in Coin. This west facing plot has a project for a modern 2 storey villa of 222m2 with a swimming pool and a basement with parking. The plot is fenced and has the concrete platform in place ready to start the build, so no excavation costs. The project comprises of: 205m2 -Basement garage for two cars, installation room and stairs to level 1 135m2 - Level 1 with living /dining room, open kitchen, utility room, 2 bedrooms and a toilet 87m2 - Level 2 with master bedroom with en-suite bathroom and terrace, a further 2 bedrooms, bathroom and terrace The rear of the property is designated for the pool and garden. Ideal opportunity to build the villa of your dreams.