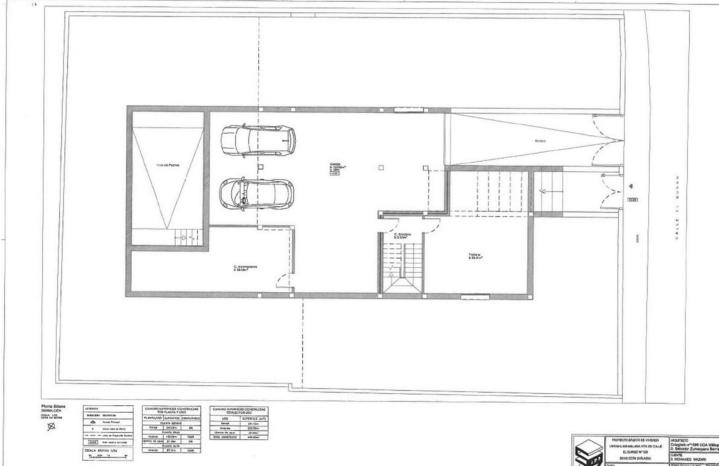

## Sales - Plot - Coín 200.000€

Plot

222 m2

Residential plot with project already in place in the popular urbanisation of Sierra Gorda in Coin. This west facing plot has a project for a modern 2 storey villa of 222m2 with a swimming pool and a basement with parking. The plot is fenced and has the concrete platform in place ready to start the build, so no excavation costs. The project comprises of: 205m2 -Basement garage for two cars, installation room and stairs to level 1 135m2 - Level 1 with living /dining room, open kitchen, utility room, 2 bedrooms and a toilet 87m2 - Level 2 with master bedroom with en-suite bathroom and terrace, a further 2 bedrooms, bathroom and terrace The rear of the property is designated for the pool and garden. Ideal opportunity to build the villa of your dreams.