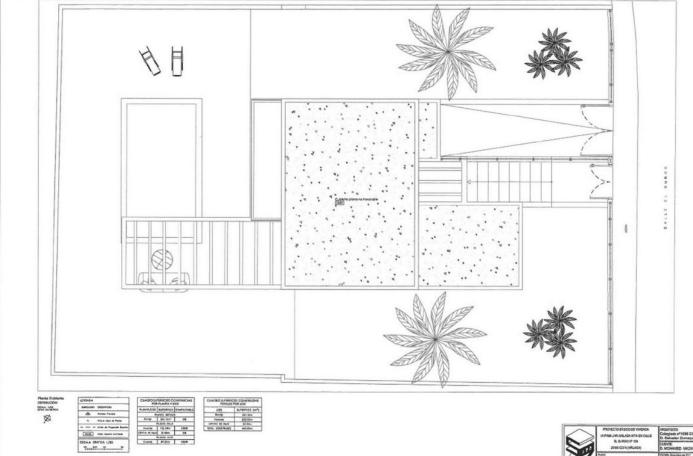

## Sales - Plot - Coín 200.000€

Plot

222 m2

Residential plot with project already in place in the popular urbanisation of Sierra Gorda in Coin. This west facing plot has a project for a modern 2 storey villa of 222m2 with a swimming pool and a basement with parking. The plot is fenced and has the concrete platform in place ready to start the build, so no excavation costs. The project comprises of: 205m2 -Basement garage for two cars, installation room and stairs to level 1 135m2 - Level 1 with living /dining room, open kitchen, utility room, 2 bedrooms and a toilet 87m2 - Level 2 with master bedroom with en-suite bathroom and terrace, a further 2 bedrooms, bathroom and terrace The rear of the property is designated for the pool and garden. Ideal opportunity to build the villa of your dreams.