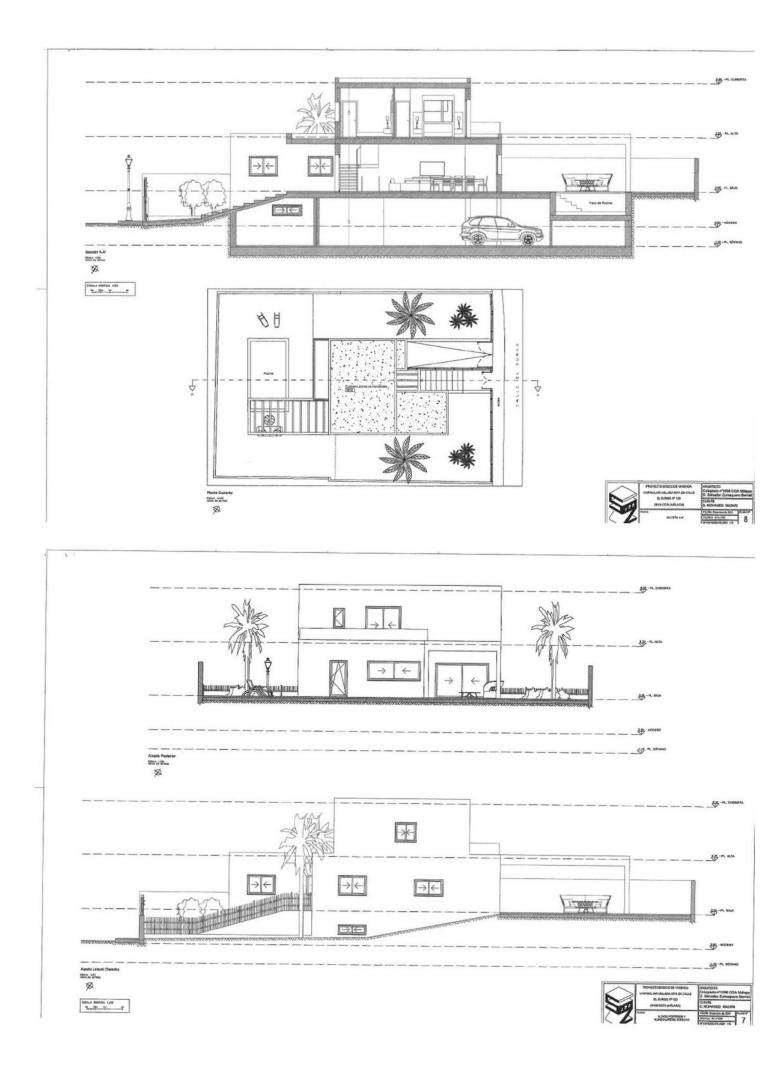

## Sales - Plot - Coín 200.000€

Plot

222 m2

Residential plot with project already in place in the popular urbanisation of Sierra Gorda in Coin. This west facing plot has a project for a modern 2 storey villa of 222m2 with a swimming pool and a basement with parking. The plot is fenced and has the concrete platform in place ready to start the build, so no excavation costs. The project comprises of: 205m2 -Basement garage for two cars, installation room and stairs to level 1 135m2 - Level 1 with living /dining room, open kitchen, utility room, 2 bedrooms and a toilet 87m2 - Level 2 with master bedroom with en-suite bathroom and terrace, a further 2 bedrooms, bathroom and terrace The rear of the property is designated for the pool and garden. Ideal opportunity to build the villa of your dreams.

Setting Close To Shops Close To Town 🔨 Urbanisation

Orientation 🗸 West

Coín

|  | PROVECTO 25 SECOLO E VIMENOA<br>UNIFAMILIARI ANELADA SITA EN CALLE<br>B. BURGO IP 125<br>2000 CO V (VELACH) | ARDATECTO<br>Colegiado nº1596 COA Milling<br>D. Selvedor Zumaquero Bern |
|--|-------------------------------------------------------------------------------------------------------------|-------------------------------------------------------------------------|
|  |                                                                                                             | CLENTE<br>D. MCHAMED SWZAR                                              |
|  | RAND RUNCK CLARIFT CORRENCES                                                                                | FEDR Dourbe ar 251 R.m.S.M.                                             |
|  |                                                                                                             | EXALS ANALSS E                                                          |
|  |                                                                                                             | IN'SAPADENTS CALL TIS                                                   |