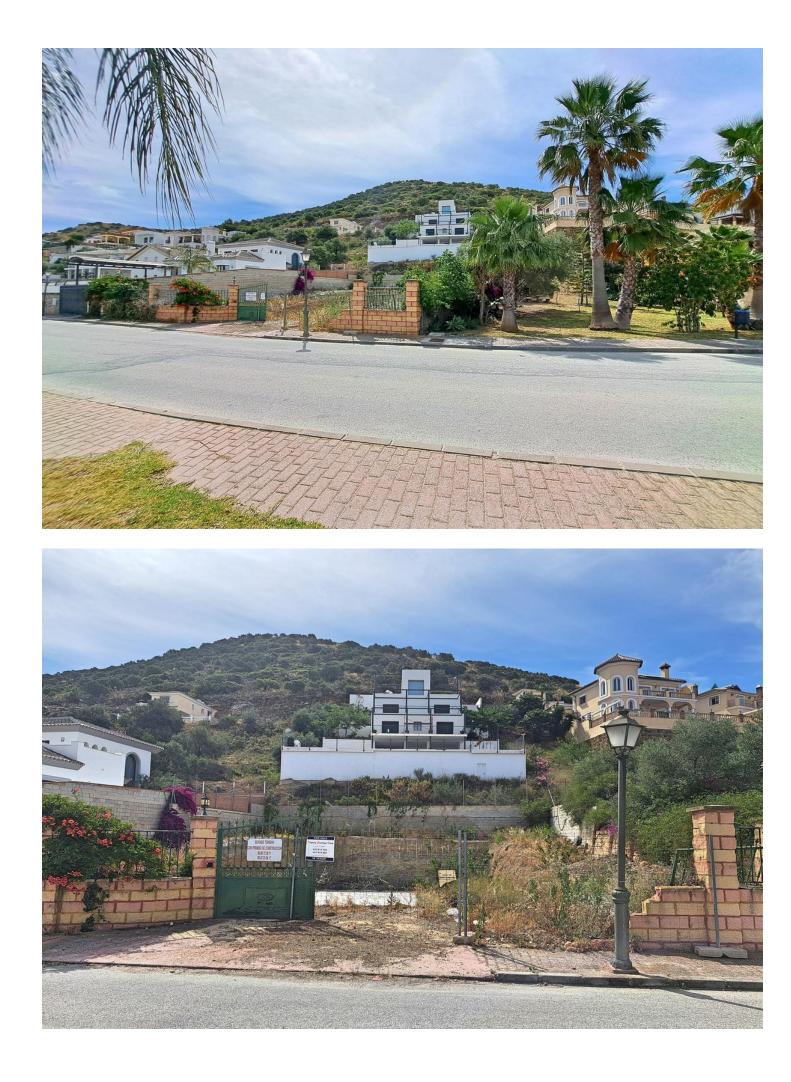

## Sales - Plot - Coín 200.000€

Plot

222 m2

Residential plot with project already in place in the popular urbanisation of Sierra Gorda in Coin. This west facing plot has a project for a modern 2 storey villa of 222m2 with a swimming pool and a basement with parking. The plot is fenced and has the concrete platform in place ready to start the build, so no excavation costs. The project comprises of: 205m2 -Basement garage for two cars, installation room and stairs to level 1 135m2 - Level 1 with living /dining room, open kitchen, utility room, 2 bedrooms and a toilet 87m2 - Level 2 with master bedroom with en-suite bathroom and terrace, a further 2 bedrooms, bathroom and terrace The rear of the property is designated for the pool and garden. Ideal opportunity to build the villa of your dreams.

Setting Close To Shops Close To Town 🔨 Urbanisation

Orientation 🗸 West

Coín

|  | PROVECTO 25 SECOLO E VIMENOA<br>UNIFAMILIARI ANELADA SITA EN CALLE<br>B. BURGO IP 125<br>2000 CO V (VELACH) | ARDATECTO<br>Colegiado nº1596 COA Milling<br>D. Selvedor Zumaquero Bern |
|--|-------------------------------------------------------------------------------------------------------------|-------------------------------------------------------------------------|
|  |                                                                                                             | CLENTE<br>D. MCHAMED SWZAR                                              |
|  | RAND RUNCK CLARIFT CORRENCES                                                                                | FEDR Dourbe ar 251 R.m.S.M.                                             |
|  |                                                                                                             | EXALS ANALSS E                                                          |
|  |                                                                                                             | IN'SAPADENTS CALL TIS                                                   |