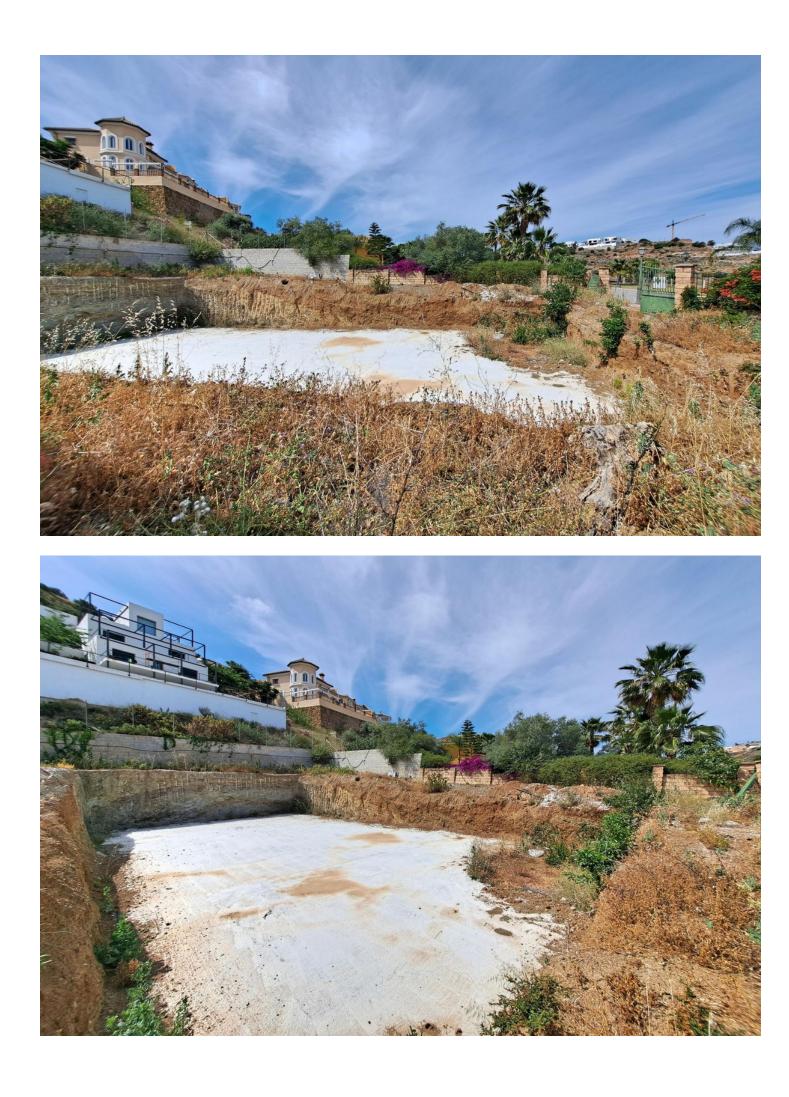

## Sales - Plot - Coín 200.000€

Plot

222 m2

Residential plot with project already in place in the popular urbanisation of Sierra Gorda in Coin. This west facing plot has a project for a modern 2 storey villa of 222m2 with a swimming pool and a basement with parking. The plot is fenced and has the concrete platform in place ready to start the build, so no excavation costs. The project comprises of: 205m2 -Basement garage for two cars, installation room and stairs to level 1 135m2 - Level 1 with living /dining room, open kitchen, utility room, 2 bedrooms and a toilet 87m2 - Level 2 with master bedroom with en-suite bathroom and terrace, a further 2 bedrooms, bathroom and terrace The rear of the property is designated for the pool and garden. Ideal opportunity to build the villa of your dreams.