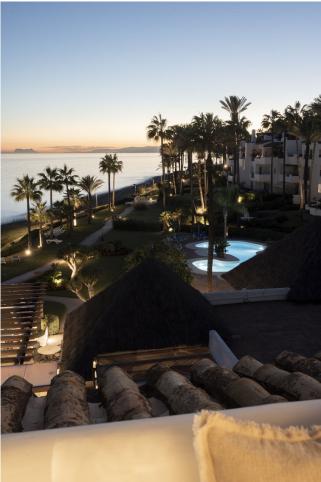

## Sales - Apartment - New Golden Mile 1.899.000€

New Golden Mile Apartment

Community: 4,476 EUR / year IBI: 731 EUR / year Rubbish: 136 EUR / year

2

3

115 m2

This fantastic luxury penthouse is located in one of the most beautiful frontline beach developments of the Costa Del Sol, an oasis of tranquility yet within walking distance to shops and restaurants and the charming Old Town of Estepona. The apartment itself has been fully renovated to the highest standards and it features an open-plan layout, 2 bedrooms with fitted wardrobes and 2 bathrooms en-suite with underfloor heating, plus a guest toilet. The kitchen is separated from the living area by a custom designed wooden panel which features a rotating flat screen TV. Thanks to its southwest orientation and large glass windows, the penthouse is very bright and offers breathtaking sea views from both levels. On the upper floor you can enjoy a spacious rooftop terrace with a fully equipped outdoor kitchen, BBQ, 2 outdoor showers, covered dining area and a sun lounge. Furniture included. This prestigious residential complex features direct access to the beach and promenade, 7 swimming pools of which one is heated, award winning tropical gardens, 3 restaurants, a gym, 24hrs security, 3 padel courts, 5 tennis courts and a small football pitch. This resort is an ideal holiday destination indeed! Great access to to the main road joining Estepona and Marbella.