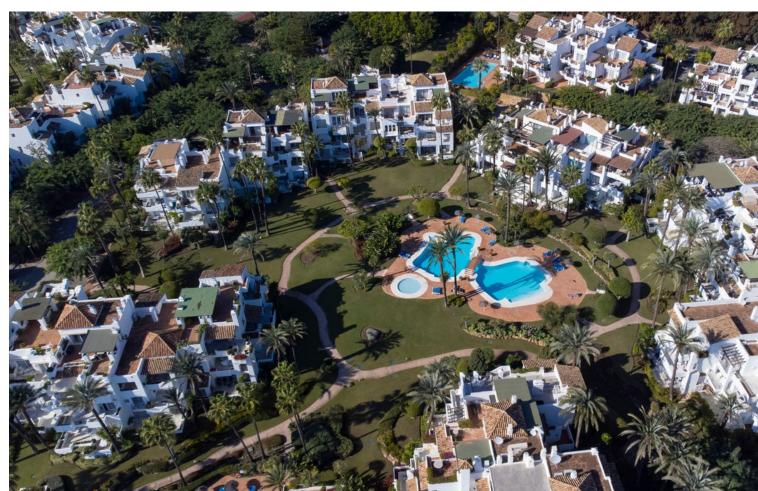

## Sales - Apartment - New Golden Mile 1.899.000€

New Golden Mile Apartment

Community: 4,476 EUR / year IBI: 731 EUR / year Rubbish: 136 EUR / year

2

3

115 m2

This fantastic luxury penthouse is located in one of the most beautiful frontline beach developments of the Costa Del Sol, an oasis of tranquility yet within walking distance to shops and restaurants and the charming Old Town of Estepona. The apartment itself has been fully renovated to the highest standards and it features an open-plan layout, 2 bedrooms with fitted wardrobes and 2 bathrooms en-suite with underfloor heating, plus a guest toilet. The kitchen is separated from the living area by a custom designed wooden panel which features a rotating flat screen TV. Thanks to its southwest orientation and large glass windows, the penthouse is very bright and offers breathtaking sea views from both levels. On the upper floor you can enjoy a spacious rooftop terrace with a fully equipped outdoor kitchen, BBQ, 2 outdoor showers, covered dining area and a sun lounge. Furniture included. This prestigious residential complex features direct access to the beach and promenade, 7 swimming pools of which one is heated, award winning tropical gardens, 3 restaurants, a gym, 24hrs security, 3 padel courts, 5 tennis courts and a small football pitch. This resort is an ideal holiday destination indeed! Great access to to the main road joining Estepona and Marbella.