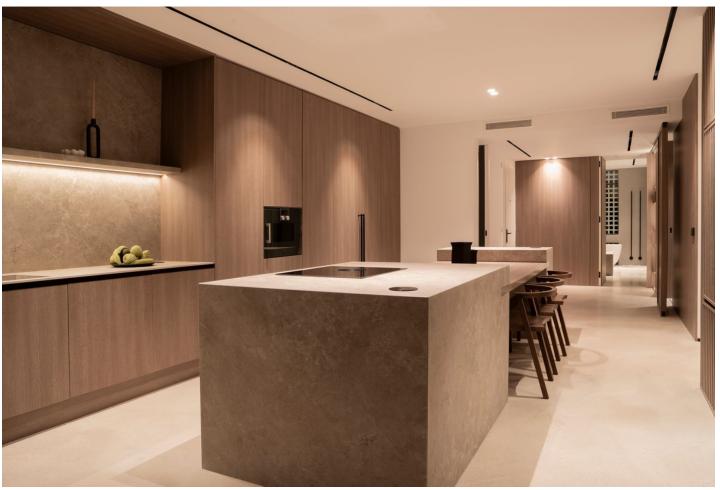

## Sales - Apartment - New Golden Mile 1.899.000€

New Golden Mile Apartment

Community: 4,476 EUR / year IBI: 731 EUR / year Rubbish: 136 EUR / year

2

3

115 m2

This fantastic luxury penthouse is located in one of the most beautiful frontline beach developments of the Costa Del Sol, an oasis of tranquility yet within walking distance to shops and restaurants and the charming Old Town of Estepona. The apartment itself has been fully renovated to the highest standards and it features an open-plan layout, 2 bedrooms with fitted wardrobes and 2 bathrooms en-suite with underfloor heating, plus a guest toilet. The kitchen is separated from the living area by a custom designed wooden panel which features a rotating flat screen TV. Thanks to its southwest orientation and large glass windows, the penthouse is very bright and offers breathtaking sea views from both levels. On the upper floor you can enjoy a spacious rooftop terrace with a fully equipped outdoor kitchen, BBQ, 2 outdoor showers, covered dining area and a sun lounge. Furniture included. This prestigious residential complex features direct access to the beach and promenade, 7 swimming pools of which one is heated, award winning tropical gardens, 3 restaurants, a gym, 24hrs security, 3 padel courts, 5 tennis courts and a small football pitch. This resort is an ideal holiday destination indeed! Great access to to the main road joining Estepona and Marbella.