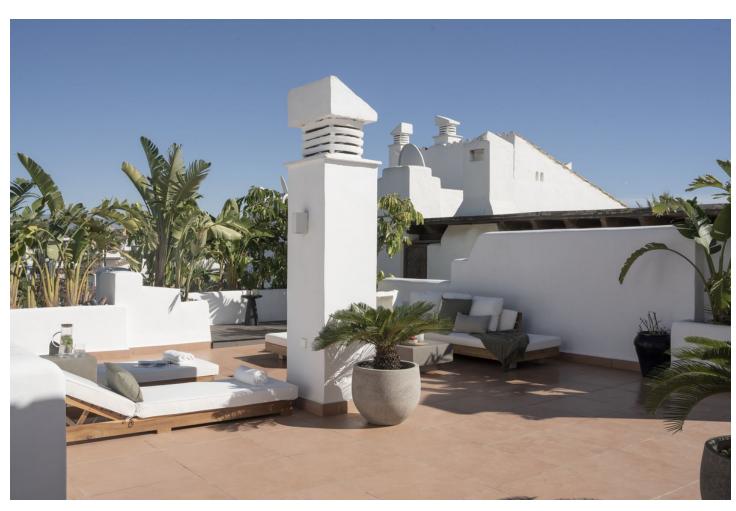

## Sales - Apartment - New Golden Mile 1.899.000€

New Golden Mile Apartment

Community: 4,476 EUR / year IBI: 731 EUR / year Rubbish: 136 EUR / year

2

3

115 m2

This fantastic luxury penthouse is located in one of the most beautiful frontline beach developments of the Costa Del Sol, an oasis of tranquility yet within walking distance to shops and restaurants and the charming Old Town of Estepona. The apartment itself has been fully renovated to the highest standards and it features an open-plan layout, 2 bedrooms with fitted wardrobes and 2 bathrooms en-suite with underfloor heating, plus a guest toilet. The kitchen is separated from the living area by a custom designed wooden panel which features a rotating flat screen TV. Thanks to its southwest orientation and large glass windows, the penthouse is very bright and offers breathtaking sea views from both levels. On the upper floor you can enjoy a spacious rooftop terrace with a fully equipped outdoor kitchen, BBQ, 2 outdoor showers, covered dining area and a sun lounge. Furniture included. This prestigious residential complex features direct access to the beach and promenade, 7 swimming pools of which one is heated, award winning tropical gardens, 3 restaurants, a gym, 24hrs security, 3 padel courts, 5 tennis courts and a small football pitch. This resort is an ideal holiday destination indeed! Great access to to the main road joining Estepona and Marbella.