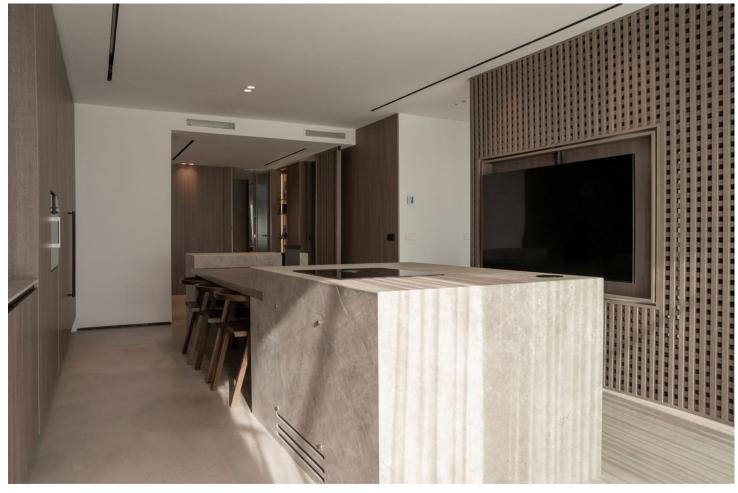

## Sales - Apartment - New Golden Mile 1.899.000€

New Golden Mile Apartment

Community: 4,476 EUR / year IBI: 731 EUR / year Rubbish: 136 EUR / year

2

3

115 m2

This fantastic luxury penthouse is located in one of the most beautiful frontline beach developments of the Costa Del Sol, an oasis of tranquility yet within walking distance to shops and restaurants and the charming Old Town of Estepona. The apartment itself has been fully renovated to the highest standards and it features an open-plan layout, 2 bedrooms with fitted wardrobes and 2 bathrooms en-suite with underfloor heating, plus a guest toilet. The kitchen is separated from the living area by a custom designed wooden panel which features a rotating flat screen TV. Thanks to its southwest orientation and large glass windows, the penthouse is very bright and offers breathtaking sea views from both levels. On the upper floor you can enjoy a spacious rooftop terrace with a fully equipped outdoor kitchen, BBQ, 2 outdoor showers, covered dining area and a sun lounge. Furniture included. This prestigious residential complex features direct access to the beach and promenade, 7 swimming pools of which one is heated, award winning tropical gardens, 3 restaurants, a gym, 24hrs security, 3 padel courts, 5 tennis courts and a small football pitch. This resort is an ideal holiday destination indeed! Great access to to the main road joining Estepona and Marbella.