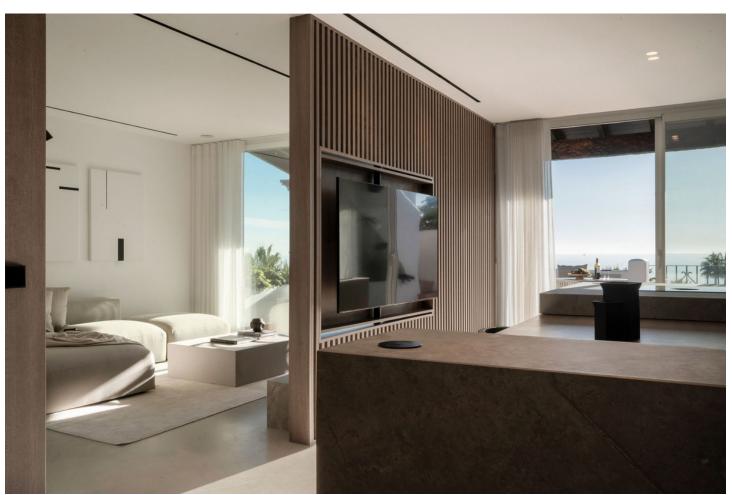

## Sales - Apartment - New Golden Mile 1.899.000€

New Golden Mile Apartment

Community: 4,476 EUR / year IBI: 731 EUR / year Rubbish: 136 EUR / year

2

3

115 m2

This fantastic luxury penthouse is located in one of the most beautiful frontline beach developments of the Costa Del Sol, an oasis of tranquility yet within walking distance to shops and restaurants and the charming Old Town of Estepona. The apartment itself has been fully renovated to the highest standards and it features an open-plan layout, 2 bedrooms with fitted wardrobes and 2 bathrooms en-suite with underfloor heating, plus a guest toilet. The kitchen is separated from the living area by a custom designed wooden panel which features a rotating flat screen TV. Thanks to its southwest orientation and large glass windows, the penthouse is very bright and offers breathtaking sea views from both levels. On the upper floor you can enjoy a spacious rooftop terrace with a fully equipped outdoor kitchen, BBQ, 2 outdoor showers, covered dining area and a sun lounge. Furniture included. This prestigious residential complex features direct access to the beach and promenade, 7 swimming pools of which one is heated, award winning tropical gardens, 3 restaurants, a gym, 24hrs security, 3 padel courts, 5 tennis courts and a small football pitch. This resort is an ideal holiday destination indeed! Great access to to the main road joining Estepona and Marbella.