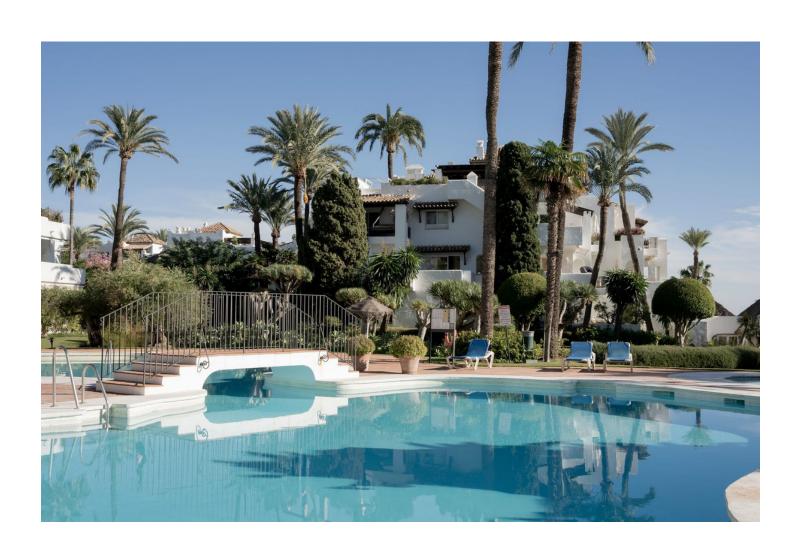

## Sales - Apartment - New Golden Mile 1.899.000€

New Golden Mile Apartment

Community: 4,476 EUR / year IBI: 731 EUR / year Rubbish: 136 EUR / year

2

3

115 m2

This fantastic luxury penthouse is located in one of the most beautiful frontline beach developments of the Costa Del Sol, an oasis of tranquility yet within walking distance to shops and restaurants and the charming Old Town of Estepona. The apartment itself has been fully renovated to the highest standards and it features an open-plan layout, 2 bedrooms with fitted wardrobes and 2 bathrooms en-suite with underfloor heating, plus a guest toilet. The kitchen is separated from the living area by a custom designed wooden panel which features a rotating flat screen TV. Thanks to its southwest orientation and large glass windows, the penthouse is very bright and offers breathtaking sea views from both levels. On the upper floor you can enjoy a spacious rooftop terrace with a fully equipped outdoor kitchen, BBQ, 2 outdoor showers, covered dining area and a sun lounge. Furniture included. This prestigious residential complex features direct access to the beach and promenade, 7 swimming pools of which one is heated, award winning tropical gardens, 3 restaurants, a gym, 24hrs security, 3 padel courts, 5 tennis courts and a small football pitch. This resort is an ideal holiday destination indeed! Great access to to the main road joining Estepona and Marbella.