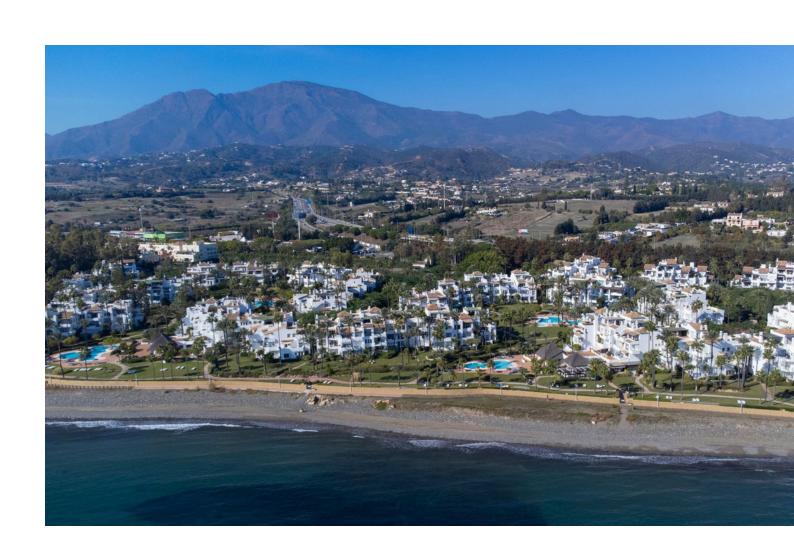

## Sales - Apartment - New Golden Mile 1.899.000€

New Golden Mile Apartment

Community: 4,476 EUR / year IBI: 731 EUR / year Rubbish: 136 EUR / year

2

3

115 m2

This fantastic luxury penthouse is located in one of the most beautiful frontline beach developments of the Costa Del Sol, an oasis of tranquility yet within walking distance to shops and restaurants and the charming Old Town of Estepona. The apartment itself has been fully renovated to the highest standards and it features an open-plan layout, 2 bedrooms with fitted wardrobes and 2 bathrooms en-suite with underfloor heating, plus a guest toilet. The kitchen is separated from the living area by a custom designed wooden panel which features a rotating flat screen TV. Thanks to its southwest orientation and large glass windows, the penthouse is very bright and offers breathtaking sea views from both levels. On the upper floor you can enjoy a spacious rooftop terrace with a fully equipped outdoor kitchen, BBQ, 2 outdoor showers, covered dining area and a sun lounge. Furniture included. This prestigious residential complex features direct access to the beach and promenade, 7 swimming pools of which one is heated, award winning tropical gardens, 3 restaurants, a gym, 24hrs security, 3 padel courts, 5 tennis courts and a small football pitch. This resort is an ideal holiday destination indeed! Great access to to the main road joining Estepona and Marbella.