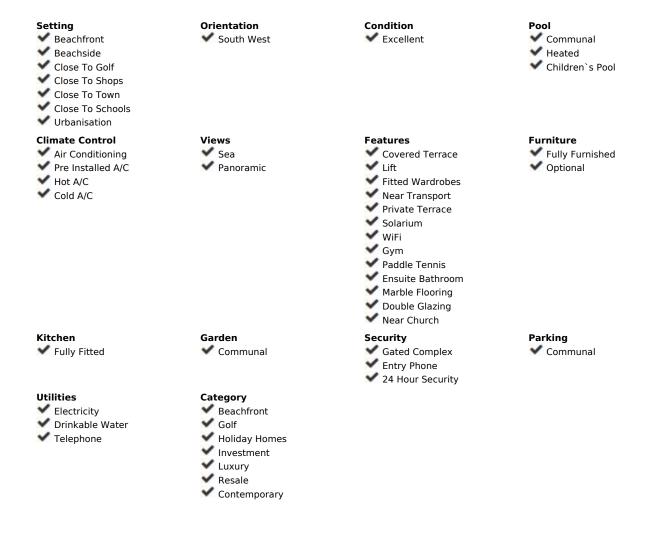

## Sales - Apartment - New Golden Mile 1.899.000€

New Golden Mile Apartment

Community: 4,476 EUR / year IBI: 731 EUR / year Rubbish: 136 EUR / year

2

3

115 m2

This fantastic luxury penthouse is located in one of the most beautiful frontline beach developments of the Costa Del Sol, an oasis of tranquility yet within walking distance to shops and restaurants and the charming Old Town of Estepona. The apartment itself has been fully renovated to the highest standards and it features an open-plan layout, 2 bedrooms with fitted wardrobes and 2 bathrooms en-suite with underfloor heating, plus a guest toilet. The kitchen is separated from the living area by a custom designed wooden panel which features a rotating flat screen TV. Thanks to its southwest orientation and large glass windows, the penthouse is very bright and offers breathtaking sea views from both levels. On the upper floor you can enjoy a spacious rooftop terrace with a fully equipped outdoor kitchen, BBQ, 2 outdoor showers, covered dining area and a sun lounge. Furniture included. This prestigious residential complex features direct access to the beach and promenade, 7 swimming pools of which one is heated, award winning tropical gardens, 3 restaurants, a gym, 24hrs security, 3 padel courts, 5 tennis courts and a small football pitch. This resort is an ideal holiday destination indeed! Great access to to the main road joining Estepona and Marbella.