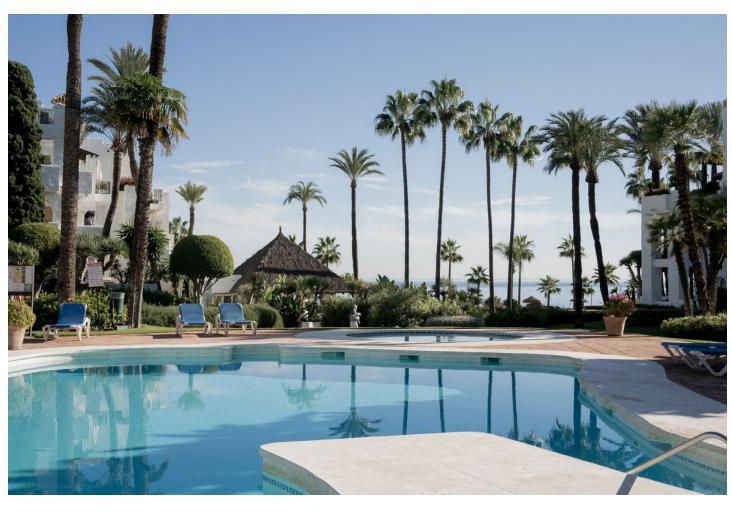

## Sales - Apartment - New Golden Mile 1.899.000€

New Golden Mile Apartment

Community: 4,476 EUR / year IBI: 731 EUR / year Rubbish: 136 EUR / year

2

3

115 m2

This fantastic luxury penthouse is located in one of the most beautiful frontline beach developments of the Costa Del Sol, an oasis of tranquility yet within walking distance to shops and restaurants and the charming Old Town of Estepona. The apartment itself has been fully renovated to the highest standards and it features an open-plan layout, 2 bedrooms with fitted wardrobes and 2 bathrooms en-suite with underfloor heating, plus a guest toilet. The kitchen is separated from the living area by a custom designed wooden panel which features a rotating flat screen TV. Thanks to its southwest orientation and large glass windows, the penthouse is very bright and offers breathtaking sea views from both levels. On the upper floor you can enjoy a spacious rooftop terrace with a fully equipped outdoor kitchen, BBQ, 2 outdoor showers, covered dining area and a sun lounge. Furniture included. This prestigious residential complex features direct access to the beach and promenade, 7 swimming pools of which one is heated, award winning tropical gardens, 3 restaurants, a gym, 24hrs security, 3 padel courts, 5 tennis courts and a small football pitch. This resort is an ideal holiday destination indeed! Great access to to the main road joining Estepona and Marbella.