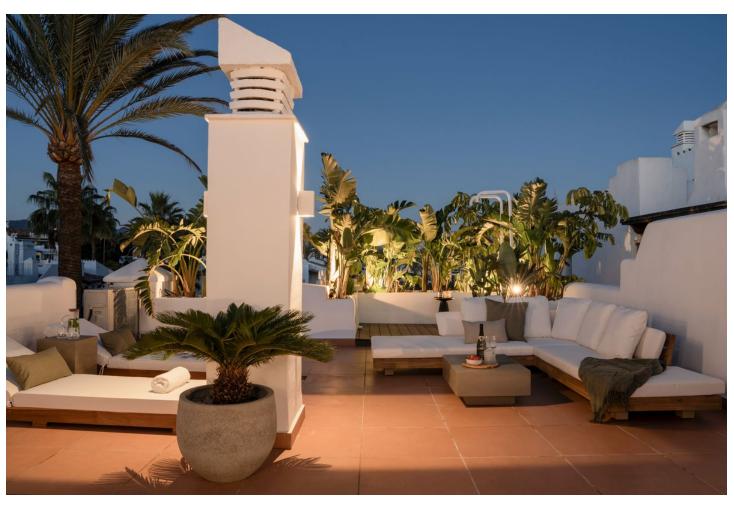

## Sales - Apartment - New Golden Mile 1.899.000€

New Golden Mile Apartment

Community: 4,476 EUR / year IBI: 731 EUR / year Rubbish: 136 EUR / year

2

3

115 m2

This fantastic luxury penthouse is located in one of the most beautiful frontline beach developments of the Costa Del Sol, an oasis of tranquility yet within walking distance to shops and restaurants and the charming Old Town of Estepona. The apartment itself has been fully renovated to the highest standards and it features an open-plan layout, 2 bedrooms with fitted wardrobes and 2 bathrooms en-suite with underfloor heating, plus a guest toilet. The kitchen is separated from the living area by a custom designed wooden panel which features a rotating flat screen TV. Thanks to its southwest orientation and large glass windows, the penthouse is very bright and offers breathtaking sea views from both levels. On the upper floor you can enjoy a spacious rooftop terrace with a fully equipped outdoor kitchen, BBQ, 2 outdoor showers, covered dining area and a sun lounge. Furniture included. This prestigious residential complex features direct access to the beach and promenade, 7 swimming pools of which one is heated, award winning tropical gardens, 3 restaurants, a gym, 24hrs security, 3 padel courts, 5 tennis courts and a small football pitch. This resort is an ideal holiday destination indeed! Great access to to the main road joining Estepona and Marbella.