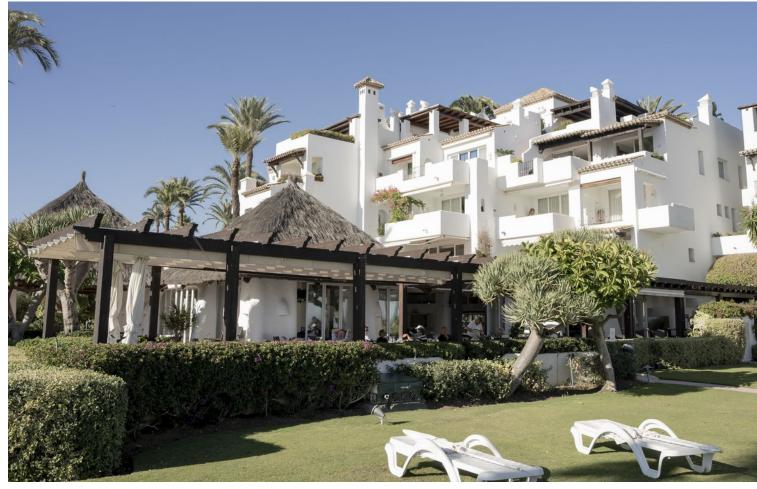

## Sales - Apartment - New Golden Mile 1.899.000€

New Golden Mile Apartment

Community: 4,476 EUR / year IBI: 731 EUR / year Rubbish: 136 EUR / year

2

3

115 m2

This fantastic luxury penthouse is located in one of the most beautiful frontline beach developments of the Costa Del Sol, an oasis of tranquility yet within walking distance to shops and restaurants and the charming Old Town of Estepona. The apartment itself has been fully renovated to the highest standards and it features an open-plan layout, 2 bedrooms with fitted wardrobes and 2 bathrooms en-suite with underfloor heating, plus a guest toilet. The kitchen is separated from the living area by a custom designed wooden panel which features a rotating flat screen TV. Thanks to its southwest orientation and large glass windows, the penthouse is very bright and offers breathtaking sea views from both levels. On the upper floor you can enjoy a spacious rooftop terrace with a fully equipped outdoor kitchen, BBQ, 2 outdoor showers, covered dining area and a sun lounge. Furniture included. This prestigious residential complex features direct access to the beach and promenade, 7 swimming pools of which one is heated, award winning tropical gardens, 3 restaurants, a gym, 24hrs security, 3 padel courts, 5 tennis courts and a small football pitch. This resort is an ideal holiday destination indeed! Great access to to the main road joining Estepona and Marbella.