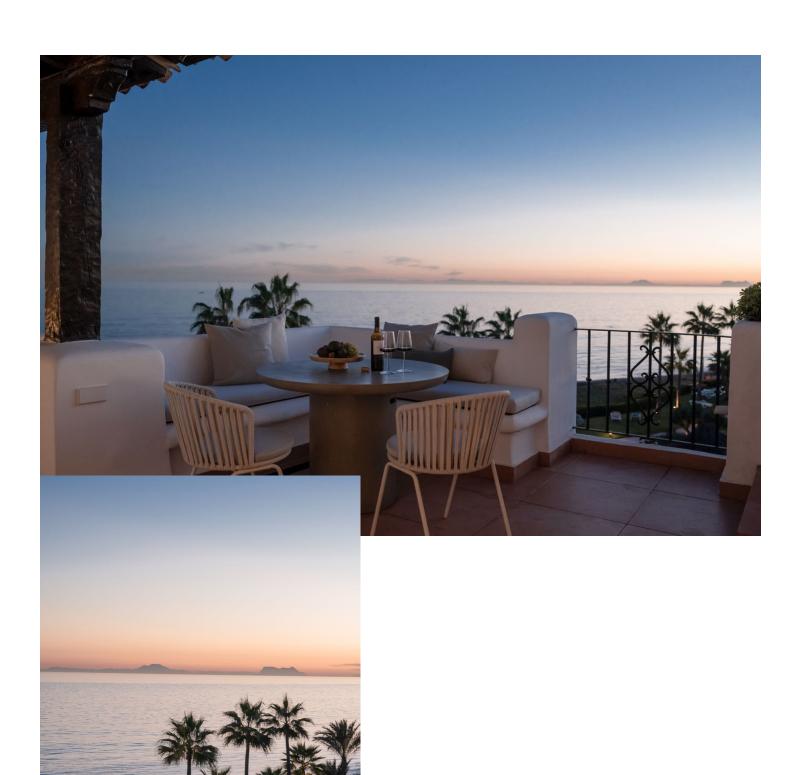

## Sales - Apartment - New Golden Mile 1.899.000€

New Golden Mile Apartment

Community: 4,476 EUR / year IBI: 731 EUR / year Rubbish: 136 EUR / year

2

3

115 m2

This fantastic luxury penthouse is located in one of the most beautiful frontline beach developments of the Costa Del Sol, an oasis of tranquility yet within walking distance to shops and restaurants and the charming Old Town of Estepona. The apartment itself has been fully renovated to the highest standards and it features an open-plan layout, 2 bedrooms with fitted wardrobes and 2 bathrooms en-suite with underfloor heating, plus a guest toilet. The kitchen is separated from the living area by a custom designed wooden panel which features a rotating flat screen TV. Thanks to its southwest orientation and large glass windows, the penthouse is very bright and offers breathtaking sea views from both levels. On the upper floor you can enjoy a spacious rooftop terrace with a fully equipped outdoor kitchen, BBQ, 2 outdoor showers, covered dining area and a sun lounge. Furniture included. This prestigious residential complex features direct access to the beach and promenade, 7 swimming pools of which one is heated, award winning tropical gardens, 3 restaurants, a gym, 24hrs security, 3 padel courts, 5 tennis courts and a small football pitch. This resort is an ideal holiday destination indeed! Great access to to the main road joining Estepona and Marbella.