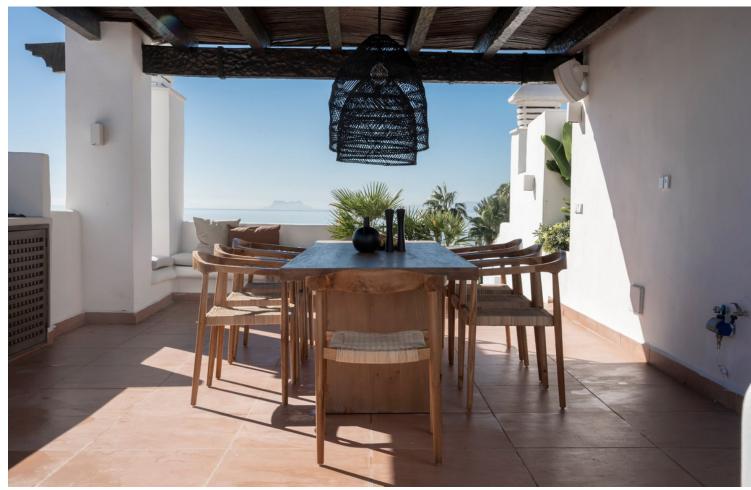

## Sales - Apartment - New Golden Mile 1.899.000€

New Golden Mile Apartment

Community: 4,476 EUR / year IBI: 731 EUR / year Rubbish: 136 EUR / year

2

3

115 m2

This fantastic luxury penthouse is located in one of the most beautiful frontline beach developments of the Costa Del Sol, an oasis of tranquility yet within walking distance to shops and restaurants and the charming Old Town of Estepona. The apartment itself has been fully renovated to the highest standards and it features an open-plan layout, 2 bedrooms with fitted wardrobes and 2 bathrooms en-suite with underfloor heating, plus a guest toilet. The kitchen is separated from the living area by a custom designed wooden panel which features a rotating flat screen TV. Thanks to its southwest orientation and large glass windows, the penthouse is very bright and offers breathtaking sea views from both levels. On the upper floor you can enjoy a spacious rooftop terrace with a fully equipped outdoor kitchen, BBQ, 2 outdoor showers, covered dining area and a sun lounge. Furniture included. This prestigious residential complex features direct access to the beach and promenade, 7 swimming pools of which one is heated, award winning tropical gardens, 3 restaurants, a gym, 24hrs security, 3 padel courts, 5 tennis courts and a small football pitch. This resort is an ideal holiday destination indeed! Great access to to the main road joining Estepona and Marbella.