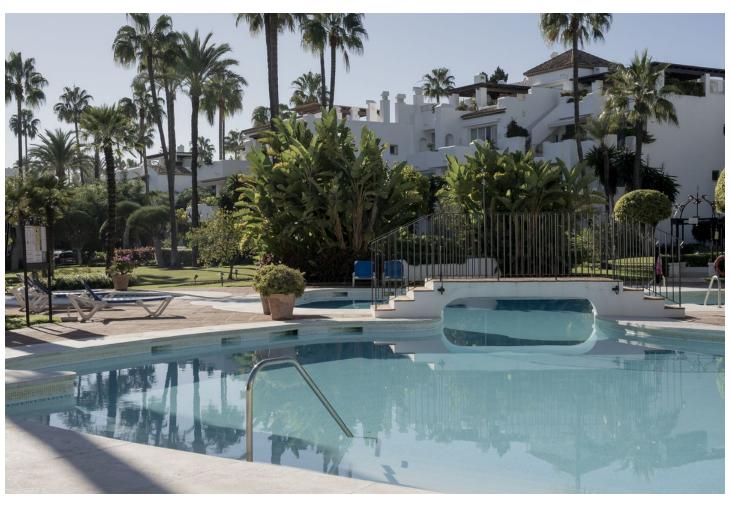

## Sales - Apartment - New Golden Mile 1.899.000€

New Golden Mile Apartment

Community: 4,476 EUR / year IBI: 731 EUR / year Rubbish: 136 EUR / year

2

3

115 m2

This fantastic luxury penthouse is located in one of the most beautiful frontline beach developments of the Costa Del Sol, an oasis of tranquility yet within walking distance to shops and restaurants and the charming Old Town of Estepona. The apartment itself has been fully renovated to the highest standards and it features an open-plan layout, 2 bedrooms with fitted wardrobes and 2 bathrooms en-suite with underfloor heating, plus a guest toilet. The kitchen is separated from the living area by a custom designed wooden panel which features a rotating flat screen TV. Thanks to its southwest orientation and large glass windows, the penthouse is very bright and offers breathtaking sea views from both levels. On the upper floor you can enjoy a spacious rooftop terrace with a fully equipped outdoor kitchen, BBQ, 2 outdoor showers, covered dining area and a sun lounge. Furniture included. This prestigious residential complex features direct access to the beach and promenade, 7 swimming pools of which one is heated, award winning tropical gardens, 3 restaurants, a gym, 24hrs security, 3 padel courts, 5 tennis courts and a small football pitch. This resort is an ideal holiday destination indeed! Great access to to the main road joining Estepona and Marbella.