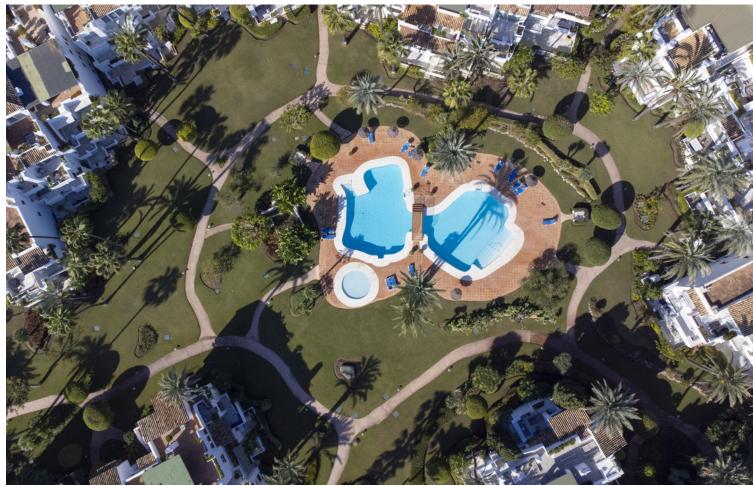

## Sales - Apartment - New Golden Mile 1.899.000€

New Golden Mile Apartment

Community: 4,476 EUR / year IBI: 731 EUR / year Rubbish: 136 EUR / year

2

3

115 m2

This fantastic luxury penthouse is located in one of the most beautiful frontline beach developments of the Costa Del Sol, an oasis of tranquility yet within walking distance to shops and restaurants and the charming Old Town of Estepona. The apartment itself has been fully renovated to the highest standards and it features an open-plan layout, 2 bedrooms with fitted wardrobes and 2 bathrooms en-suite with underfloor heating, plus a guest toilet. The kitchen is separated from the living area by a custom designed wooden panel which features a rotating flat screen TV. Thanks to its southwest orientation and large glass windows, the penthouse is very bright and offers breathtaking sea views from both levels. On the upper floor you can enjoy a spacious rooftop terrace with a fully equipped outdoor kitchen, BBQ, 2 outdoor showers, covered dining area and a sun lounge. Furniture included. This prestigious residential complex features direct access to the beach and promenade, 7 swimming pools of which one is heated, award winning tropical gardens, 3 restaurants, a gym, 24hrs security, 3 padel courts, 5 tennis courts and a small football pitch. This resort is an ideal holiday destination indeed! Great access to to the main road joining Estepona and Marbella.