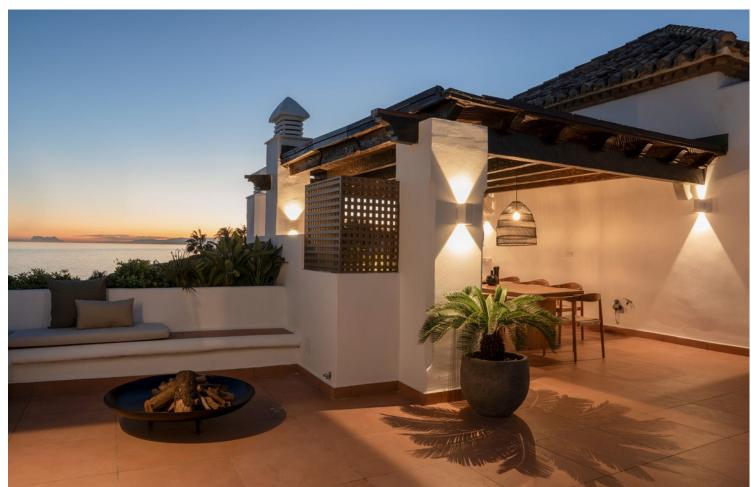

## Sales - Apartment - New Golden Mile 1.899.000€

New Golden Mile Apartment

Community: 4,476 EUR / year IBI: 731 EUR / year Rubbish: 136 EUR / year

2

3

115 m2

This fantastic luxury penthouse is located in one of the most beautiful frontline beach developments of the Costa Del Sol, an oasis of tranquility yet within walking distance to shops and restaurants and the charming Old Town of Estepona. The apartment itself has been fully renovated to the highest standards and it features an open-plan layout, 2 bedrooms with fitted wardrobes and 2 bathrooms en-suite with underfloor heating, plus a guest toilet. The kitchen is separated from the living area by a custom designed wooden panel which features a rotating flat screen TV. Thanks to its southwest orientation and large glass windows, the penthouse is very bright and offers breathtaking sea views from both levels. On the upper floor you can enjoy a spacious rooftop terrace with a fully equipped outdoor kitchen, BBQ, 2 outdoor showers, covered dining area and a sun lounge. Furniture included. This prestigious residential complex features direct access to the beach and promenade, 7 swimming pools of which one is heated, award winning tropical gardens, 3 restaurants, a gym, 24hrs security, 3 padel courts, 5 tennis courts and a small football pitch. This resort is an ideal holiday destination indeed! Great access to to the main road joining Estepona and Marbella.