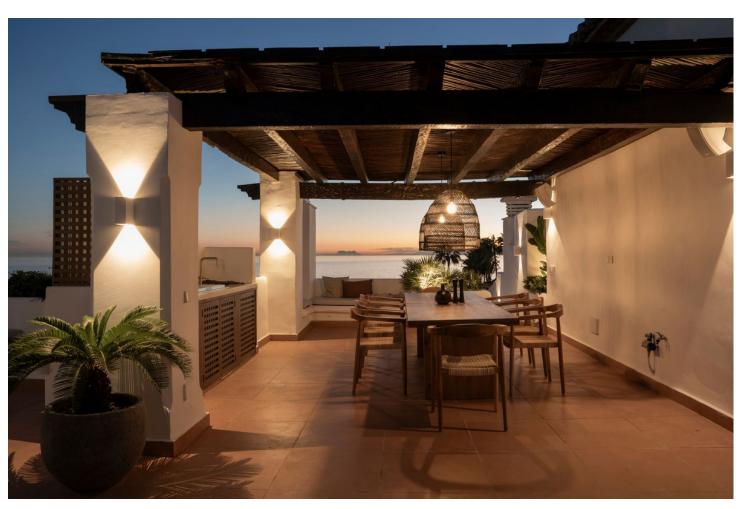

## Sales - Apartment - New Golden Mile 1.899.000€

New Golden Mile Apartment

Community: 4,476 EUR / year IBI: 731 EUR / year Rubbish: 136 EUR / year

2

3

115 m2

This fantastic luxury penthouse is located in one of the most beautiful frontline beach developments of the Costa Del Sol, an oasis of tranquility yet within walking distance to shops and restaurants and the charming Old Town of Estepona. The apartment itself has been fully renovated to the highest standards and it features an open-plan layout, 2 bedrooms with fitted wardrobes and 2 bathrooms en-suite with underfloor heating, plus a guest toilet. The kitchen is separated from the living area by a custom designed wooden panel which features a rotating flat screen TV. Thanks to its southwest orientation and large glass windows, the penthouse is very bright and offers breathtaking sea views from both levels. On the upper floor you can enjoy a spacious rooftop terrace with a fully equipped outdoor kitchen, BBQ, 2 outdoor showers, covered dining area and a sun lounge. Furniture included. This prestigious residential complex features direct access to the beach and promenade, 7 swimming pools of which one is heated, award winning tropical gardens, 3 restaurants, a gym, 24hrs security, 3 padel courts, 5 tennis courts and a small football pitch. This resort is an ideal holiday destination indeed! Great access to to the main road joining Estepona and Marbella.