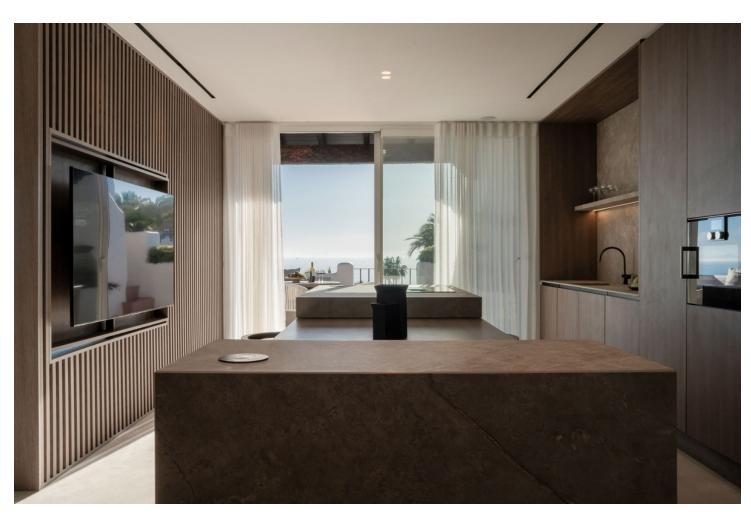

## Sales - Apartment - New Golden Mile 1.899.000€

New Golden Mile Apartment

Community: 4,476 EUR / year IBI: 731 EUR / year Rubbish: 136 EUR / year

2

3

115 m2

This fantastic luxury penthouse is located in one of the most beautiful frontline beach developments of the Costa Del Sol, an oasis of tranquility yet within walking distance to shops and restaurants and the charming Old Town of Estepona. The apartment itself has been fully renovated to the highest standards and it features an open-plan layout, 2 bedrooms with fitted wardrobes and 2 bathrooms en-suite with underfloor heating, plus a guest toilet. The kitchen is separated from the living area by a custom designed wooden panel which features a rotating flat screen TV. Thanks to its southwest orientation and large glass windows, the penthouse is very bright and offers breathtaking sea views from both levels. On the upper floor you can enjoy a spacious rooftop terrace with a fully equipped outdoor kitchen, BBQ, 2 outdoor showers, covered dining area and a sun lounge. Furniture included. This prestigious residential complex features direct access to the beach and promenade, 7 swimming pools of which one is heated, award winning tropical gardens, 3 restaurants, a gym, 24hrs security, 3 padel courts, 5 tennis courts and a small football pitch. This resort is an ideal holiday destination indeed! Great access to to the main road joining Estepona and Marbella.