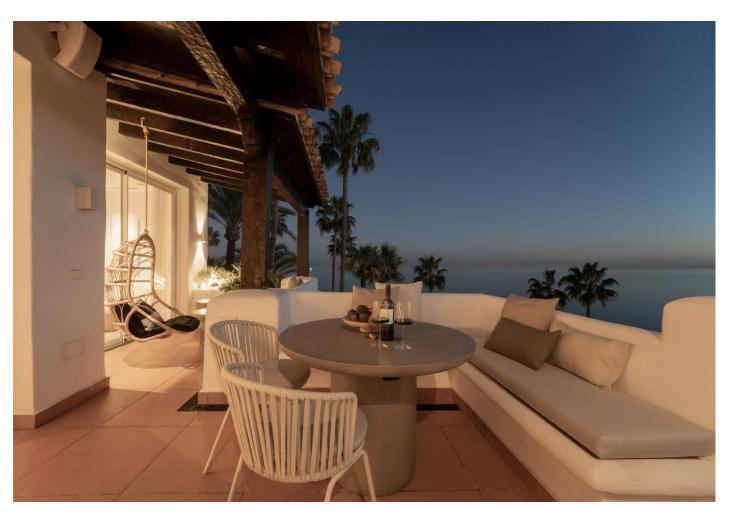

## Sales - Apartment - New Golden Mile 1.899.000€

New Golden Mile Apartment

Community: 4,476 EUR / year IBI: 731 EUR / year Rubbish: 136 EUR / year

2

3

115 m2

This fantastic luxury penthouse is located in one of the most beautiful frontline beach developments of the Costa Del Sol, an oasis of tranquility yet within walking distance to shops and restaurants and the charming Old Town of Estepona. The apartment itself has been fully renovated to the highest standards and it features an open-plan layout, 2 bedrooms with fitted wardrobes and 2 bathrooms en-suite with underfloor heating, plus a guest toilet. The kitchen is separated from the living area by a custom designed wooden panel which features a rotating flat screen TV. Thanks to its southwest orientation and large glass windows, the penthouse is very bright and offers breathtaking sea views from both levels. On the upper floor you can enjoy a spacious rooftop terrace with a fully equipped outdoor kitchen, BBQ, 2 outdoor showers, covered dining area and a sun lounge. Furniture included. This prestigious residential complex features direct access to the beach and promenade, 7 swimming pools of which one is heated, award winning tropical gardens, 3 restaurants, a gym, 24hrs security, 3 padel courts, 5 tennis courts and a small football pitch. This resort is an ideal holiday destination indeed! Great access to to the main road joining Estepona and Marbella.