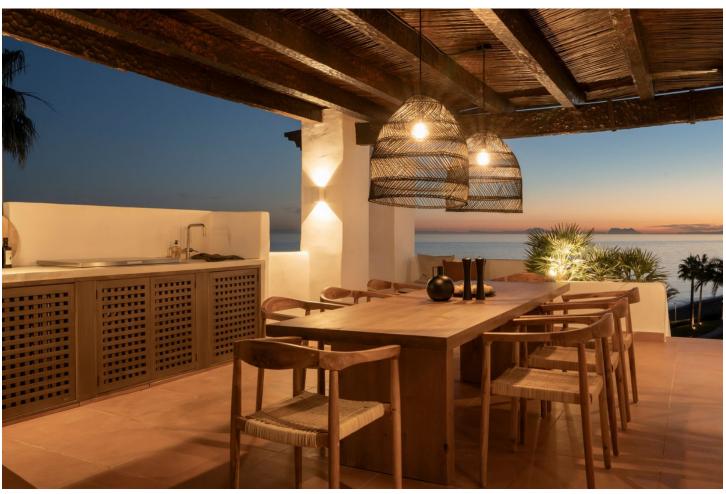

## Sales - Apartment - New Golden Mile 1.899.000€

New Golden Mile Apartment

Community: 4,476 EUR / year IBI: 731 EUR / year Rubbish: 136 EUR / year

2

3

115 m2

This fantastic luxury penthouse is located in one of the most beautiful frontline beach developments of the Costa Del Sol, an oasis of tranquility yet within walking distance to shops and restaurants and the charming Old Town of Estepona. The apartment itself has been fully renovated to the highest standards and it features an open-plan layout, 2 bedrooms with fitted wardrobes and 2 bathrooms en-suite with underfloor heating, plus a guest toilet. The kitchen is separated from the living area by a custom designed wooden panel which features a rotating flat screen TV. Thanks to its southwest orientation and large glass windows, the penthouse is very bright and offers breathtaking sea views from both levels. On the upper floor you can enjoy a spacious rooftop terrace with a fully equipped outdoor kitchen, BBQ, 2 outdoor showers, covered dining area and a sun lounge. Furniture included. This prestigious residential complex features direct access to the beach and promenade, 7 swimming pools of which one is heated, award winning tropical gardens, 3 restaurants, a gym, 24hrs security, 3 padel courts, 5 tennis courts and a small football pitch. This resort is an ideal holiday destination indeed! Great access to to the main road joining Estepona and Marbella.