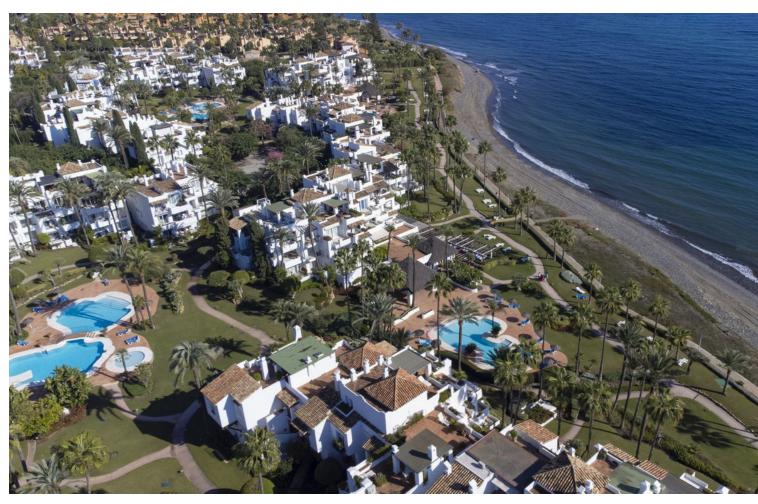

## Sales - Apartment - New Golden Mile 1.899.000€

New Golden Mile Apartment

Community: 4,476 EUR / year IBI: 731 EUR / year Rubbish: 136 EUR / year

2

3

115 m2

This fantastic luxury penthouse is located in one of the most beautiful frontline beach developments of the Costa Del Sol, an oasis of tranquility yet within walking distance to shops and restaurants and the charming Old Town of Estepona. The apartment itself has been fully renovated to the highest standards and it features an open-plan layout, 2 bedrooms with fitted wardrobes and 2 bathrooms en-suite with underfloor heating, plus a guest toilet. The kitchen is separated from the living area by a custom designed wooden panel which features a rotating flat screen TV. Thanks to its southwest orientation and large glass windows, the penthouse is very bright and offers breathtaking sea views from both levels. On the upper floor you can enjoy a spacious rooftop terrace with a fully equipped outdoor kitchen, BBQ, 2 outdoor showers, covered dining area and a sun lounge. Furniture included. This prestigious residential complex features direct access to the beach and promenade, 7 swimming pools of which one is heated, award winning tropical gardens, 3 restaurants, a gym, 24hrs security, 3 padel courts, 5 tennis courts and a small football pitch. This resort is an ideal holiday destination indeed! Great access to to the main road joining Estepona and Marbella.