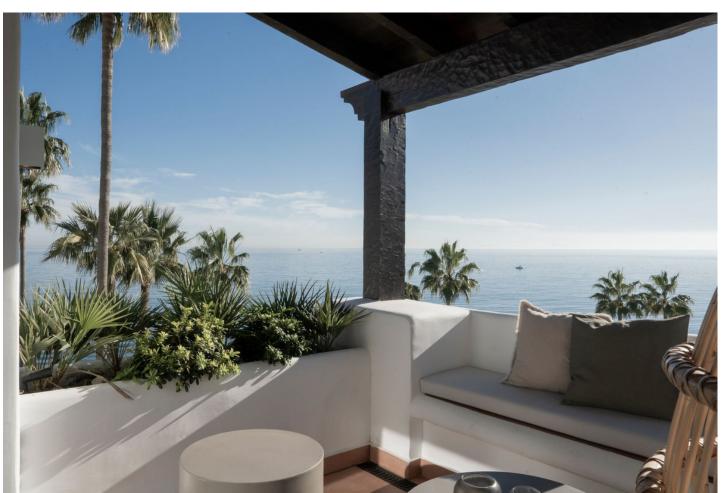

## Sales - Apartment - New Golden Mile 1.899.000€

New Golden Mile Apartment

Community: 4,476 EUR / year IBI: 731 EUR / year Rubbish: 136 EUR / year

2

3

115 m2

This fantastic luxury penthouse is located in one of the most beautiful frontline beach developments of the Costa Del Sol, an oasis of tranquility yet within walking distance to shops and restaurants and the charming Old Town of Estepona. The apartment itself has been fully renovated to the highest standards and it features an open-plan layout, 2 bedrooms with fitted wardrobes and 2 bathrooms en-suite with underfloor heating, plus a guest toilet. The kitchen is separated from the living area by a custom designed wooden panel which features a rotating flat screen TV. Thanks to its southwest orientation and large glass windows, the penthouse is very bright and offers breathtaking sea views from both levels. On the upper floor you can enjoy a spacious rooftop terrace with a fully equipped outdoor kitchen, BBQ, 2 outdoor showers, covered dining area and a sun lounge. Furniture included. This prestigious residential complex features direct access to the beach and promenade, 7 swimming pools of which one is heated, award winning tropical gardens, 3 restaurants, a gym, 24hrs security, 3 padel courts, 5 tennis courts and a small football pitch. This resort is an ideal holiday destination indeed! Great access to to the main road joining Estepona and Marbella.