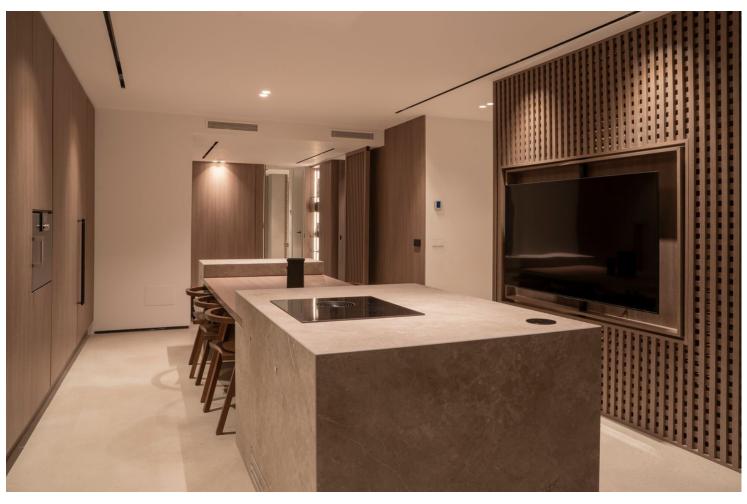

## Sales - Apartment - New Golden Mile 1.899.000€

New Golden Mile Apartment

Community: 4,476 EUR / year IBI: 731 EUR / year Rubbish: 136 EUR / year

2

3

115 m2

This fantastic luxury penthouse is located in one of the most beautiful frontline beach developments of the Costa Del Sol, an oasis of tranquility yet within walking distance to shops and restaurants and the charming Old Town of Estepona. The apartment itself has been fully renovated to the highest standards and it features an open-plan layout, 2 bedrooms with fitted wardrobes and 2 bathrooms en-suite with underfloor heating, plus a guest toilet. The kitchen is separated from the living area by a custom designed wooden panel which features a rotating flat screen TV. Thanks to its southwest orientation and large glass windows, the penthouse is very bright and offers breathtaking sea views from both levels. On the upper floor you can enjoy a spacious rooftop terrace with a fully equipped outdoor kitchen, BBQ, 2 outdoor showers, covered dining area and a sun lounge. Furniture included. This prestigious residential complex features direct access to the beach and promenade, 7 swimming pools of which one is heated, award winning tropical gardens, 3 restaurants, a gym, 24hrs security, 3 padel courts, 5 tennis courts and a small football pitch. This resort is an ideal holiday destination indeed! Great access to to the main road joining Estepona and Marbella.