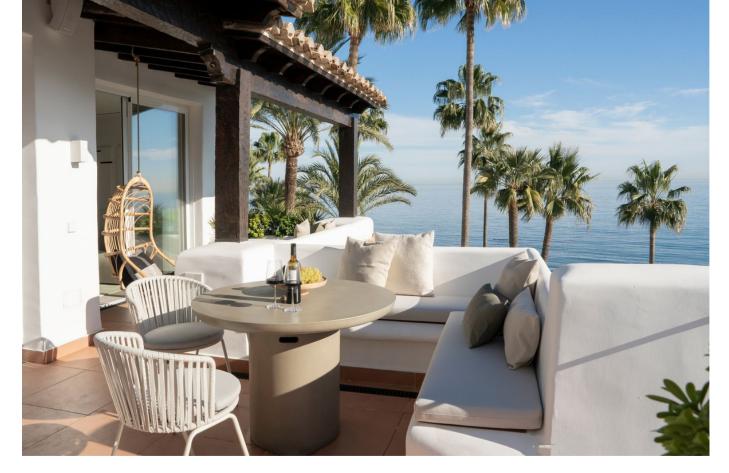

## Sales - Apartment - New Golden Mile 1.899.000€

New Golden Mile Apartment

Community: 4,476 EUR / year IBI: 731 EUR / year Rubbish: 136 EUR / year

2

3

115 m2

This fantastic luxury penthouse is located in one of the most beautiful frontline beach developments of the Costa Del Sol, an oasis of tranquility yet within walking distance to shops and restaurants and the charming Old Town of Estepona. The apartment itself has been fully renovated to the highest standards and it features an open-plan layout, 2 bedrooms with fitted wardrobes and 2 bathrooms en-suite with underfloor heating, plus a guest toilet. The kitchen is separated from the living area by a custom designed wooden panel which features a rotating flat screen TV. Thanks to its southwest orientation and large glass windows, the penthouse is very bright and offers breathtaking sea views from both levels. On the upper floor you can enjoy a spacious rooftop terrace with a fully equipped outdoor kitchen, BBQ, 2 outdoor showers, covered dining area and a sun lounge. Furniture included. This prestigious residential complex features direct access to the beach and promenade, 7 swimming pools of which one is heated, award winning tropical gardens, 3 restaurants, a gym, 24hrs security, 3 padel courts, 5 tennis courts and a small football pitch. This resort is an ideal holiday destination indeed! Great access to to the main road joining Estepona and Marbella.