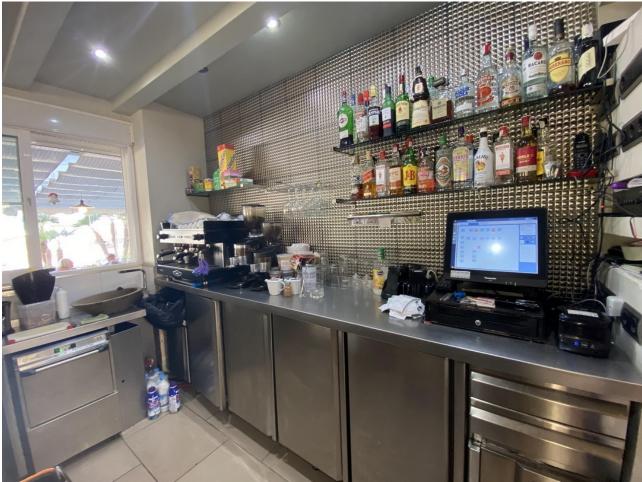

## Sales - Commercial - Fuengirola 1.150.000€

Fuengirola Commercial

Community: 19,140 EUR / year IBI: 2,020 EUR / year

4

250 m<sup>2</sup>

This charming restaurant, located near the beach and facing southeast, offers a unique dining experience overlooking the garden, the beach, the harbor, and the square. Recently refurbished and in good condition, this establishment is ready to operate and receive clients in an exclusive environment. The restaurant has a design that takes full advantage of its privileged location. The glazed terrace and the covered terrace provide versatile spaces to enjoy the partial sea views and the outdoor ambiance. In addition, the private terrace and sun terraces allow diners to enjoy the Mediterranean climate in a relaxing environment. Notable features of the restaurant include hot/cold air conditioning, ensuring a comfortable environment all year round, and pre-installation for an alarm that provides an additional level of security. The property also has a large storage room and a basement, offering ample storage space. The kitchen is equipped with a barbecue and a wine cellar, perfect for the preparation of a variety of dishes and drinks that can attract a diverse clientele. The restaurant also features a bar, creating a social space where guests can relax and enjoy their favorite drinks. The property is surrounded by an easily maintained garden with fruit trees, adding a natural and attractive touch to the environment. In addition, the proximity to entertainment and shopping areas, only 5-10 minutes away, makes this restaurant a convenient option for both locals and tourists. The restaurant has very good access, which facilitates the arrival of customers and suppliers. There is also the possibility of expansion, which offers opportunities to increase capacity or add new service areas according to business needs. In addition to its business appeal, this property is an excellent investment due to its location in an exclusive complex and its potential to attract a steady clientele. The garage space and laundry room are additional amenities that add to the functionality of the establishment. In summary, this restaurant near the beach is an exceptional opportunity for entrepreneurs and investors. With its spectacular views, complete facilities, and prime location, it is poised to become a premier dining destination in the area. Restaurant, Near Beach, Facing: Southeast Views: Beach, Garden, Partial Sea, Port, Square Features: 5-10 minutes to shops, Air Conditioning, Air Conditioning Hot/Cold, Bar, Barbecue, Basement, Close to all Amenities, Condition - Good, Covered Terrace, Easily maintained gardens, Exclusive Development, Fruit Trees, Glazed Terrace, Investment Property, Large Storeroom, Laundry room, Lift, Near amenities, Possibility of extension, Pre-install Alarm, Private Terrace, Renovated, Restaurant, Safe, Space for Garage, Storage room, Sunny terraces, Terrace, Very Good Access, Wine Cellar