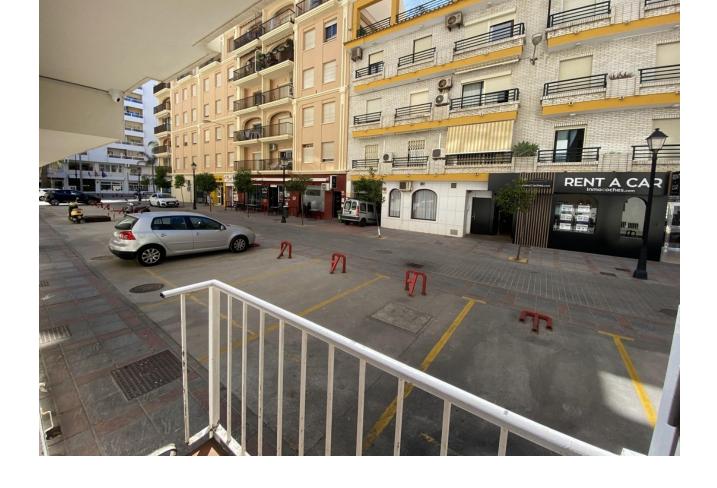

## Sales - Commercial - Fuengirola 1.150.000€

Fuengirola Commercial

Community: 19,140 EUR / year IBI: 2,020 EUR / year

4

250 m<sup>2</sup>

This charming restaurant, located near the beach and facing southeast, offers a unique dining experience overlooking the garden, the beach, the harbor, and the square. Recently refurbished and in good condition, this establishment is ready to operate and receive clients in an exclusive environment. The restaurant has a design that takes full advantage of its privileged location. The glazed terrace and the covered terrace provide versatile spaces to enjoy the partial sea views and the outdoor ambiance. In addition, the private terrace and sun terraces allow diners to enjoy the Mediterranean climate in a relaxing environment. Notable features of the restaurant include hot/cold air conditioning, ensuring a comfortable environment all year round, and pre-installation for an alarm that provides an additional level of security. The property also has a large storage room and a basement, offering ample storage space. The kitchen is equipped with a barbecue and a wine cellar, perfect for the preparation of a variety of dishes and drinks that can attract a diverse clientele. The restaurant also features a bar, creating a social space where guests can relax and enjoy their favorite drinks. The property is surrounded by an easily maintained garden with fruit trees, adding a natural and attractive touch to the environment. In addition, the proximity to entertainment and shopping areas, only 5-10 minutes away, makes this restaurant a convenient option for both locals and tourists. The restaurant has very good access, which facilitates the arrival of customers and suppliers. There is also the possibility of expansion, which offers opportunities to increase capacity or add new service areas according to business needs. In addition to its business appeal, this property is an excellent investment due to its location in an exclusive complex and its potential to attract a steady clientele. The garage space and laundry room are additional amenities that add to the functionality of the establishment. In summary, this restaurant near the beach is an exceptional opportunity for entrepreneurs and investors. With its spectacular views, complete facilities, and prime location, it is poised to become a premier dining destination in the area. Restaurant, Near Beach, Facing: Southeast Views: Beach, Garden, Partial Sea, Port, Square Features: 5-10 minutes to shops, Air Conditioning, Air Conditioning Hot/Cold, Bar, Barbecue, Basement, Close to all Amenities, Condition - Good, Covered Terrace, Easily maintained gardens, Exclusive Development, Fruit Trees, Glazed Terrace, Investment Property, Large Storeroom, Laundry room, Lift, Near amenities, Possibility of extension, Pre-install Alarm, Private Terrace, Renovated, Restaurant, Safe, Space for Garage, Storage room, Sunny terraces, Terrace, Very Good Access, Wine Cellar