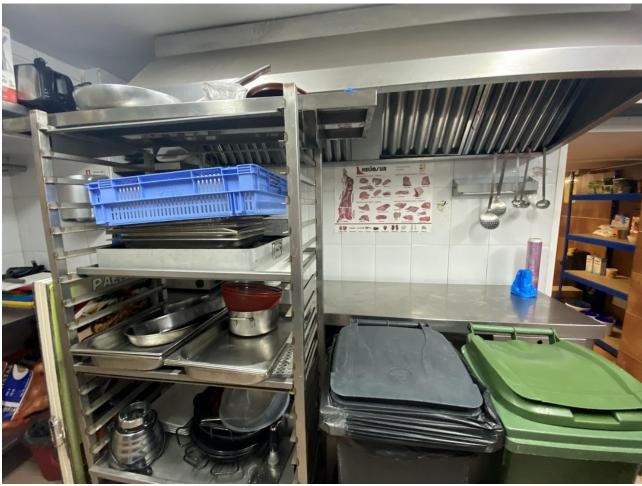

## Sales - Commercial - Fuengirola 1.150.000€

Fuengirola Commercial

Community: 19,140 EUR / year IBI: 2,020 EUR / year

4

250 m<sup>2</sup>

This charming restaurant, located near the beach and facing southeast, offers a unique dining experience overlooking the garden, the beach, the harbor, and the square. Recently refurbished and in good condition, this establishment is ready to operate and receive clients in an exclusive environment. The restaurant has a design that takes full advantage of its privileged location. The glazed terrace and the covered terrace provide versatile spaces to enjoy the partial sea views and the outdoor ambiance. In addition, the private terrace and sun terraces allow diners to enjoy the Mediterranean climate in a relaxing environment. Notable features of the restaurant include hot/cold air conditioning, ensuring a comfortable environment all year round, and pre-installation for an alarm that provides an additional level of security. The property also has a large storage room and a basement, offering ample storage space. The kitchen is equipped with a barbecue and a wine cellar, perfect for the preparation of a variety of dishes and drinks that can attract a diverse clientele. The restaurant also features a bar, creating a social space where guests can relax and enjoy their favorite drinks. The property is surrounded by an easily maintained garden with fruit trees, adding a natural and attractive touch to the environment. In addition, the proximity to entertainment and shopping areas, only 5-10 minutes away, makes this restaurant a convenient option for both locals and tourists. The restaurant has very good access, which facilitates the arrival of customers and suppliers. There is also the possibility of expansion, which offers opportunities to increase capacity or add new service areas according to business needs. In addition to its business appeal, this property is an excellent investment due to its location in an exclusive complex and its potential to attract a steady clientele. The garage space and laundry room are additional amenities that add to the functionality of the establishment. In summary, this restaurant near the beach is an exceptional opportunity for entrepreneurs and investors. With its spectacular views, complete facilities, and prime location, it is poised to become a premier dining destination in the area. Restaurant, Near Beach, Facing: Southeast Views: Beach, Garden, Partial Sea, Port, Square Features: 5-10 minutes to shops, Air Conditioning, Air Conditioning Hot/Cold, Bar, Barbecue, Basement, Close to all Amenities, Condition - Good, Covered Terrace, Easily maintained gardens, Exclusive Development, Fruit Trees, Glazed Terrace, Investment Property, Large Storeroom, Laundry room, Lift, Near amenities, Possibility of extension, Pre-install Alarm, Private Terrace, Renovated, Restaurant, Safe, Space for Garage, Storage room, Sunny terraces, Terrace, Very Good Access, Wine Cellar