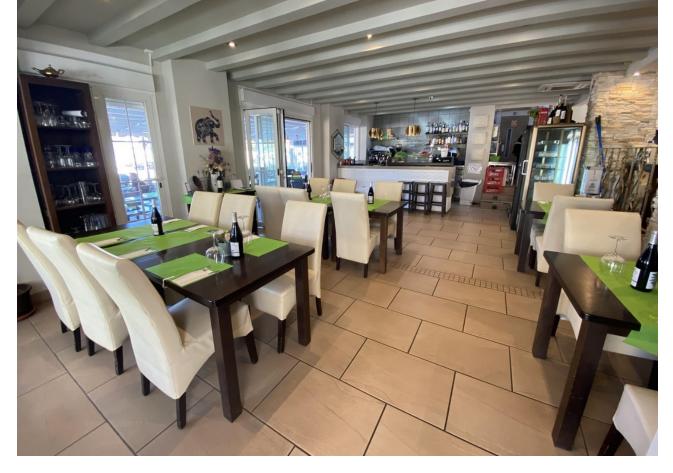

## Sales - Commercial - Fuengirola 1.150.000€

Fuengirola Commercial

Community: 19,140 EUR / year IBI: 2,020 EUR / year

4

250 m<sup>2</sup>

This charming restaurant, located near the beach and facing southeast, offers a unique dining experience overlooking the garden, the beach, the harbor, and the square. Recently refurbished and in good condition, this establishment is ready to operate and receive clients in an exclusive environment. The restaurant has a design that takes full advantage of its privileged location. The glazed terrace and the covered terrace provide versatile spaces to enjoy the partial sea views and the outdoor ambiance. In addition, the private terrace and sun terraces allow diners to enjoy the Mediterranean climate in a relaxing environment. Notable features of the restaurant include hot/cold air conditioning, ensuring a comfortable environment all year round, and pre-installation for an alarm that provides an additional level of security. The property also has a large storage room and a basement, offering ample storage space. The kitchen is equipped with a barbecue and a wine cellar, perfect for the preparation of a variety of dishes and drinks that can attract a diverse clientele. The restaurant also features a bar, creating a social space where guests can relax and enjoy their favorite drinks. The property is surrounded by an easily maintained garden with fruit trees, adding a natural and attractive touch to the environment. In addition, the proximity to entertainment and shopping areas, only 5-10 minutes away, makes this restaurant a convenient option for both locals and tourists. The restaurant has very good access, which facilitates the arrival of customers and suppliers. There is also the possibility of expansion, which offers opportunities to increase capacity or add new service areas according to business needs. In addition to its business appeal, this property is an excellent investment due to its location in an exclusive complex and its potential to attract a steady clientele. The garage space and laundry room are additional amenities that add to the functionality of the establishment. In summary, this restaurant near the beach is an exceptional opportunity for entrepreneurs and investors. With its spectacular views, complete facilities, and prime location, it is poised to become a premier dining destination in the area. Restaurant, Near Beach, Facing: Southeast Views: Beach, Garden, Partial Sea, Port, Square Features: 5-10 minutes to shops, Air Conditioning, Air Conditioning Hot/Cold, Bar, Barbecue, Basement, Close to all Amenities, Condition - Good, Covered Terrace, Easily maintained gardens, Exclusive Development, Fruit Trees, Glazed Terrace, Investment Property, Large Storeroom, Laundry room, Lift, Near amenities, Possibility of extension, Pre-install Alarm, Private Terrace, Renovated, Restaurant, Safe, Space for Garage, Storage room, Sunny terraces, Terrace, Very Good Access, Wine Cellar