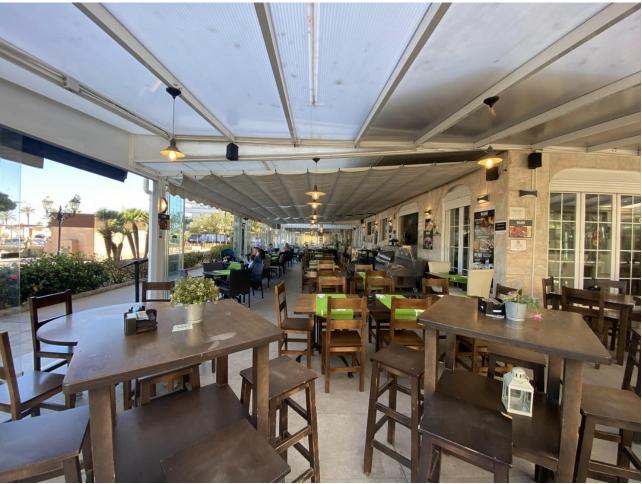

## Sales - Commercial - Fuengirola 1.150.000€

Fuengirola Commercial

Community: 19,140 EUR / year IBI: 2,020 EUR / year

4

250 m<sup>2</sup>

This charming restaurant, located near the beach and facing southeast, offers a unique dining experience overlooking the garden, the beach, the harbor, and the square. Recently refurbished and in good condition, this establishment is ready to operate and receive clients in an exclusive environment. The restaurant has a design that takes full advantage of its privileged location. The glazed terrace and the covered terrace provide versatile spaces to enjoy the partial sea views and the outdoor ambiance. In addition, the private terrace and sun terraces allow diners to enjoy the Mediterranean climate in a relaxing environment. Notable features of the restaurant include hot/cold air conditioning, ensuring a comfortable environment all year round, and pre-installation for an alarm that provides an additional level of security. The property also has a large storage room and a basement, offering ample storage space. The kitchen is equipped with a barbecue and a wine cellar, perfect for the preparation of a variety of dishes and drinks that can attract a diverse clientele. The restaurant also features a bar, creating a social space where guests can relax and enjoy their favorite drinks. The property is surrounded by an easily maintained garden with fruit trees, adding a natural and attractive touch to the environment. In addition, the proximity to entertainment and shopping areas, only 5-10 minutes away, makes this restaurant a convenient option for both locals and tourists. The restaurant has very good access, which facilitates the arrival of customers and suppliers. There is also the possibility of expansion, which offers opportunities to increase capacity or add new service areas according to business needs. In addition to its business appeal, this property is an excellent investment due to its location in an exclusive complex and its potential to attract a steady clientele. The garage space and laundry room are additional amenities that add to the functionality of the establishment. In summary, this restaurant near the beach is an exceptional opportunity for entrepreneurs and investors. With its spectacular views, complete facilities, and prime location, it is poised to become a premier dining destination in the area. Restaurant, Near Beach, Facing: Southeast Views: Beach, Garden, Partial Sea, Port, Square Features: 5-10 minutes to shops, Air Conditioning, Air Conditioning Hot/Cold, Bar, Barbecue, Basement, Close to all Amenities, Condition - Good, Covered Terrace, Easily maintained gardens, Exclusive Development, Fruit Trees, Glazed Terrace, Investment Property, Large Storeroom, Laundry room, Lift, Near amenities, Possibility of extension, Pre-install Alarm, Private Terrace, Renovated, Restaurant, Safe, Space for Garage, Storage room, Sunny terraces, Terrace, Very Good Access, Wine Cellar