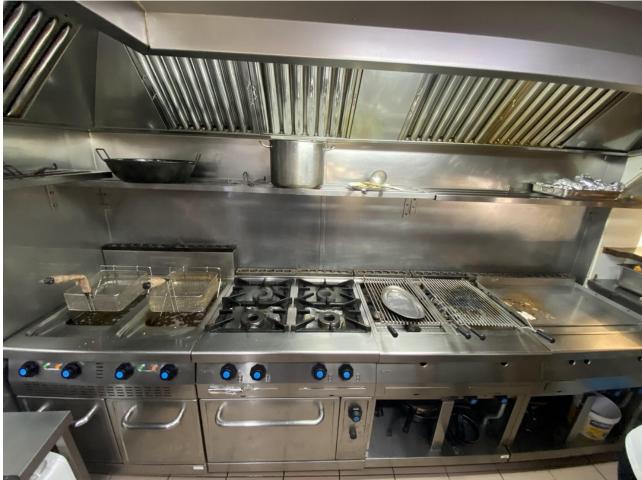

## Sales - Commercial - Fuengirola 1.150.000€

Fuengirola Commercial

Community: 19,140 EUR / year IBI: 2,020 EUR / year

4

250 m<sup>2</sup>

This charming restaurant, located near the beach and facing southeast, offers a unique dining experience overlooking the garden, the beach, the harbor, and the square. Recently refurbished and in good condition, this establishment is ready to operate and receive clients in an exclusive environment. The restaurant has a design that takes full advantage of its privileged location. The glazed terrace and the covered terrace provide versatile spaces to enjoy the partial sea views and the outdoor ambiance. In addition, the private terrace and sun terraces allow diners to enjoy the Mediterranean climate in a relaxing environment. Notable features of the restaurant include hot/cold air conditioning, ensuring a comfortable environment all year round, and pre-installation for an alarm that provides an additional level of security. The property also has a large storage room and a basement, offering ample storage space. The kitchen is equipped with a barbecue and a wine cellar, perfect for the preparation of a variety of dishes and drinks that can attract a diverse clientele. The restaurant also features a bar, creating a social space where guests can relax and enjoy their favorite drinks. The property is surrounded by an easily maintained garden with fruit trees, adding a natural and attractive touch to the environment. In addition, the proximity to entertainment and shopping areas, only 5-10 minutes away, makes this restaurant a convenient option for both locals and tourists. The restaurant has very good access, which facilitates the arrival of customers and suppliers. There is also the possibility of expansion, which offers opportunities to increase capacity or add new service areas according to business needs. In addition to its business appeal, this property is an excellent investment due to its location in an exclusive complex and its potential to attract a steady clientele. The garage space and laundry room are additional amenities that add to the functionality of the establishment. In summary, this restaurant near the beach is an exceptional opportunity for entrepreneurs and investors. With its spectacular views, complete facilities, and prime location, it is poised to become a premier dining destination in the area. Restaurant, Near Beach, Facing: Southeast Views: Beach, Garden, Partial Sea, Port, Square Features: 5-10 minutes to shops, Air Conditioning, Air Conditioning Hot/Cold, Bar, Barbecue, Basement, Close to all Amenities, Condition - Good, Covered Terrace, Easily maintained gardens, Exclusive Development, Fruit Trees, Glazed Terrace, Investment Property, Large Storeroom, Laundry room, Lift, Near amenities, Possibility of extension, Pre-install Alarm, Private Terrace, Renovated, Restaurant, Safe, Space for Garage, Storage room, Sunny terraces, Terrace, Very Good Access, Wine Cellar