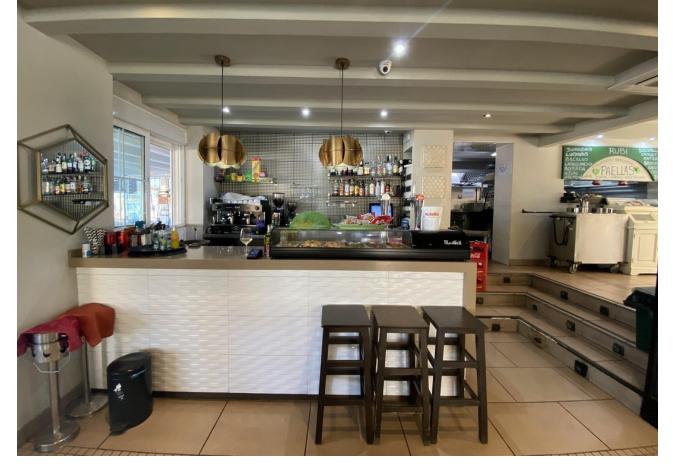

## Sales - Commercial - Fuengirola 1.150.000€

Fuengirola Commercial

Community: 19,140 EUR / year IBI: 2,020 EUR / year

4

250 m<sup>2</sup>

This charming restaurant, located near the beach and facing southeast, offers a unique dining experience overlooking the garden, the beach, the harbor, and the square. Recently refurbished and in good condition, this establishment is ready to operate and receive clients in an exclusive environment. The restaurant has a design that takes full advantage of its privileged location. The glazed terrace and the covered terrace provide versatile spaces to enjoy the partial sea views and the outdoor ambiance. In addition, the private terrace and sun terraces allow diners to enjoy the Mediterranean climate in a relaxing environment. Notable features of the restaurant include hot/cold air conditioning, ensuring a comfortable environment all year round, and pre-installation for an alarm that provides an additional level of security. The property also has a large storage room and a basement, offering ample storage space. The kitchen is equipped with a barbecue and a wine cellar, perfect for the preparation of a variety of dishes and drinks that can attract a diverse clientele. The restaurant also features a bar, creating a social space where guests can relax and enjoy their favorite drinks. The property is surrounded by an easily maintained garden with fruit trees, adding a natural and attractive touch to the environment. In addition, the proximity to entertainment and shopping areas, only 5-10 minutes away, makes this restaurant a convenient option for both locals and tourists. The restaurant has very good access, which facilitates the arrival of customers and suppliers. There is also the possibility of expansion, which offers opportunities to increase capacity or add new service areas according to business needs. In addition to its business appeal, this property is an excellent investment due to its location in an exclusive complex and its potential to attract a steady clientele. The garage space and laundry room are additional amenities that add to the functionality of the establishment. In summary, this restaurant near the beach is an exceptional opportunity for entrepreneurs and investors. With its spectacular views, complete facilities, and prime location, it is poised to become a premier dining destination in the area. Restaurant, Near Beach, Facing: Southeast Views: Beach, Garden, Partial Sea, Port, Square Features: 5-10 minutes to shops, Air Conditioning, Air Conditioning Hot/Cold, Bar, Barbecue, Basement, Close to all Amenities, Condition - Good, Covered Terrace, Easily maintained gardens, Exclusive Development, Fruit Trees, Glazed Terrace, Investment Property, Large Storeroom, Laundry room, Lift, Near amenities, Possibility of extension, Pre-install Alarm, Private Terrace, Renovated, Restaurant, Safe, Space for Garage, Storage room, Sunny terraces, Terrace, Very Good Access, Wine Cellar