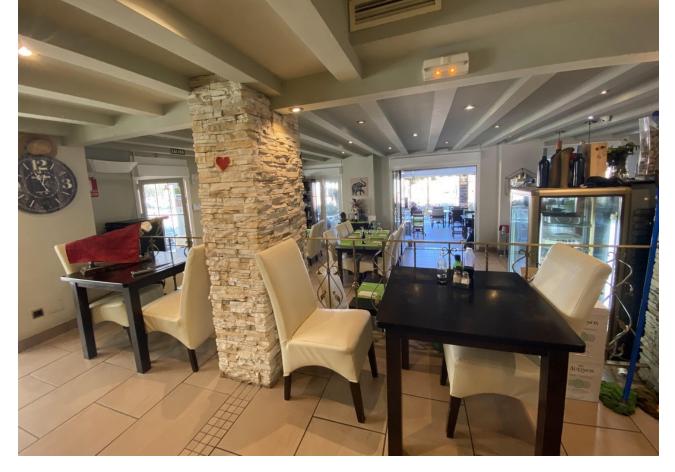

## Sales - Commercial - Fuengirola 1.150.000€

Fuengirola Commercial

Community: 19,140 EUR / year IBI: 2,020 EUR / year

4

250 m<sup>2</sup>

This charming restaurant, located near the beach and facing southeast, offers a unique dining experience overlooking the garden, the beach, the harbor, and the square. Recently refurbished and in good condition, this establishment is ready to operate and receive clients in an exclusive environment. The restaurant has a design that takes full advantage of its privileged location. The glazed terrace and the covered terrace provide versatile spaces to enjoy the partial sea views and the outdoor ambiance. In addition, the private terrace and sun terraces allow diners to enjoy the Mediterranean climate in a relaxing environment. Notable features of the restaurant include hot/cold air conditioning, ensuring a comfortable environment all year round, and pre-installation for an alarm that provides an additional level of security. The property also has a large storage room and a basement, offering ample storage space. The kitchen is equipped with a barbecue and a wine cellar, perfect for the preparation of a variety of dishes and drinks that can attract a diverse clientele. The restaurant also features a bar, creating a social space where guests can relax and enjoy their favorite drinks. The property is surrounded by an easily maintained garden with fruit trees, adding a natural and attractive touch to the environment. In addition, the proximity to entertainment and shopping areas, only 5-10 minutes away, makes this restaurant a convenient option for both locals and tourists. The restaurant has very good access, which facilitates the arrival of customers and suppliers. There is also the possibility of expansion, which offers opportunities to increase capacity or add new service areas according to business needs. In addition to its business appeal, this property is an excellent investment due to its location in an exclusive complex and its potential to attract a steady clientele. The garage space and laundry room are additional amenities that add to the functionality of the establishment. In summary, this restaurant near the beach is an exceptional opportunity for entrepreneurs and investors. With its spectacular views, complete facilities, and prime location, it is poised to become a premier dining destination in the area. Restaurant, Near Beach, Facing: Southeast Views: Beach, Garden, Partial Sea, Port, Square Features: 5-10 minutes to shops, Air Conditioning, Air Conditioning Hot/Cold, Bar, Barbecue, Basement, Close to all Amenities, Condition - Good, Covered Terrace, Easily maintained gardens, Exclusive Development, Fruit Trees, Glazed Terrace, Investment Property, Large Storeroom, Laundry room, Lift, Near amenities, Possibility of extension, Pre-install Alarm, Private Terrace, Renovated, Restaurant, Safe, Space for Garage, Storage room, Sunny terraces, Terrace, Very Good Access, Wine Cellar