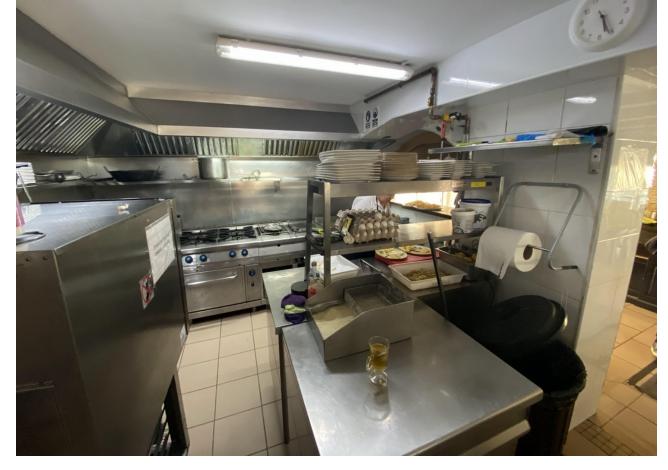

## Sales - Commercial - Fuengirola 1.150.000€

Fuengirola Commercial

Community: 19,140 EUR / year IBI: 2,020 EUR / year

4

250 m<sup>2</sup>

This charming restaurant, located near the beach and facing southeast, offers a unique dining experience overlooking the garden, the beach, the harbor, and the square. Recently refurbished and in good condition, this establishment is ready to operate and receive clients in an exclusive environment. The restaurant has a design that takes full advantage of its privileged location. The glazed terrace and the covered terrace provide versatile spaces to enjoy the partial sea views and the outdoor ambiance. In addition, the private terrace and sun terraces allow diners to enjoy the Mediterranean climate in a relaxing environment. Notable features of the restaurant include hot/cold air conditioning, ensuring a comfortable environment all year round, and pre-installation for an alarm that provides an additional level of security. The property also has a large storage room and a basement, offering ample storage space. The kitchen is equipped with a barbecue and a wine cellar, perfect for the preparation of a variety of dishes and drinks that can attract a diverse clientele. The restaurant also features a bar, creating a social space where guests can relax and enjoy their favorite drinks. The property is surrounded by an easily maintained garden with fruit trees, adding a natural and attractive touch to the environment. In addition, the proximity to entertainment and shopping areas, only 5-10 minutes away, makes this restaurant a convenient option for both locals and tourists. The restaurant has very good access, which facilitates the arrival of customers and suppliers. There is also the possibility of expansion, which offers opportunities to increase capacity or add new service areas according to business needs. In addition to its business appeal, this property is an excellent investment due to its location in an exclusive complex and its potential to attract a steady clientele. The garage space and laundry room are additional amenities that add to the functionality of the establishment. In summary, this restaurant near the beach is an exceptional opportunity for entrepreneurs and investors. With its spectacular views, complete facilities, and prime location, it is poised to become a premier dining destination in the area. Restaurant, Near Beach, Facing: Southeast Views: Beach, Garden, Partial Sea, Port, Square Features: 5-10 minutes to shops, Air Conditioning, Air Conditioning Hot/Cold, Bar, Barbecue, Basement, Close to all Amenities, Condition - Good, Covered Terrace, Easily maintained gardens, Exclusive Development, Fruit Trees, Glazed Terrace, Investment Property, Large Storeroom, Laundry room, Lift, Near amenities, Possibility of extension, Pre-install Alarm, Private Terrace, Renovated, Restaurant, Safe, Space for Garage, Storage room, Sunny terraces, Terrace, Very Good Access, Wine Cellar