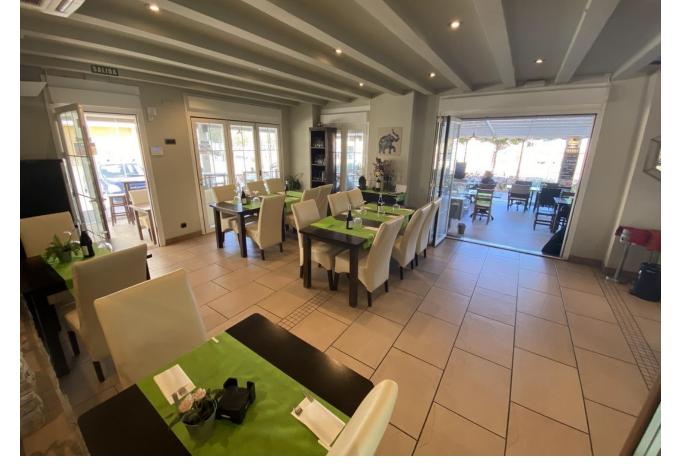

## Sales - Commercial - Fuengirola 1.150.000€

Fuengirola Commercial

Community: 19,140 EUR / year IBI: 2,020 EUR / year

4

250 m<sup>2</sup>

This charming restaurant, located near the beach and facing southeast, offers a unique dining experience overlooking the garden, the beach, the harbor, and the square. Recently refurbished and in good condition, this establishment is ready to operate and receive clients in an exclusive environment. The restaurant has a design that takes full advantage of its privileged location. The glazed terrace and the covered terrace provide versatile spaces to enjoy the partial sea views and the outdoor ambiance. In addition, the private terrace and sun terraces allow diners to enjoy the Mediterranean climate in a relaxing environment. Notable features of the restaurant include hot/cold air conditioning, ensuring a comfortable environment all year round, and pre-installation for an alarm that provides an additional level of security. The property also has a large storage room and a basement, offering ample storage space. The kitchen is equipped with a barbecue and a wine cellar, perfect for the preparation of a variety of dishes and drinks that can attract a diverse clientele. The restaurant also features a bar, creating a social space where guests can relax and enjoy their favorite drinks. The property is surrounded by an easily maintained garden with fruit trees, adding a natural and attractive touch to the environment. In addition, the proximity to entertainment and shopping areas, only 5-10 minutes away, makes this restaurant a convenient option for both locals and tourists. The restaurant has very good access, which facilitates the arrival of customers and suppliers. There is also the possibility of expansion, which offers opportunities to increase capacity or add new service areas according to business needs. In addition to its business appeal, this property is an excellent investment due to its location in an exclusive complex and its potential to attract a steady clientele. The garage space and laundry room are additional amenities that add to the functionality of the establishment. In summary, this restaurant near the beach is an exceptional opportunity for entrepreneurs and investors. With its spectacular views, complete facilities, and prime location, it is poised to become a premier dining destination in the area. Restaurant, Near Beach, Facing: Southeast Views: Beach, Garden, Partial Sea, Port, Square Features: 5-10 minutes to shops, Air Conditioning, Air Conditioning Hot/Cold, Bar, Barbecue, Basement, Close to all Amenities, Condition - Good, Covered Terrace, Easily maintained gardens, Exclusive Development, Fruit Trees, Glazed Terrace, Investment Property, Large Storeroom, Laundry room, Lift, Near amenities, Possibility of extension, Pre-install Alarm, Private Terrace, Renovated, Restaurant, Safe, Space for Garage, Storage room, Sunny terraces, Terrace, Very Good Access, Wine Cellar