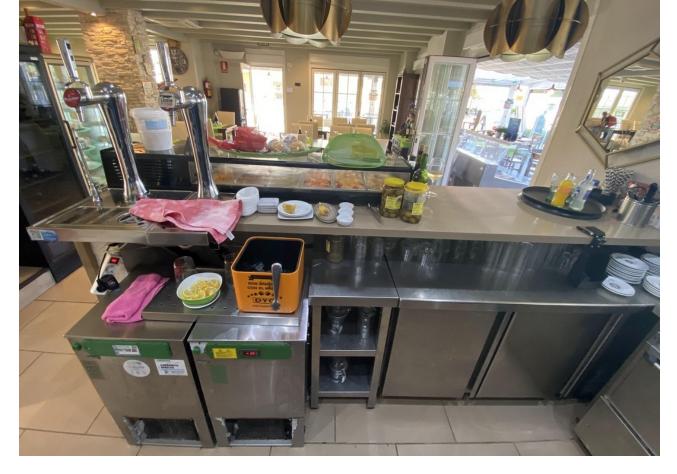

## Sales - Commercial - Fuengirola 1.150.000€

Fuengirola Commercial

Community: 19,140 EUR / year IBI: 2,020 EUR / year

4

250 m<sup>2</sup>

This charming restaurant, located near the beach and facing southeast, offers a unique dining experience overlooking the garden, the beach, the harbor, and the square. Recently refurbished and in good condition, this establishment is ready to operate and receive clients in an exclusive environment. The restaurant has a design that takes full advantage of its privileged location. The glazed terrace and the covered terrace provide versatile spaces to enjoy the partial sea views and the outdoor ambiance. In addition, the private terrace and sun terraces allow diners to enjoy the Mediterranean climate in a relaxing environment. Notable features of the restaurant include hot/cold air conditioning, ensuring a comfortable environment all year round, and pre-installation for an alarm that provides an additional level of security. The property also has a large storage room and a basement, offering ample storage space. The kitchen is equipped with a barbecue and a wine cellar, perfect for the preparation of a variety of dishes and drinks that can attract a diverse clientele. The restaurant also features a bar, creating a social space where guests can relax and enjoy their favorite drinks. The property is surrounded by an easily maintained garden with fruit trees, adding a natural and attractive touch to the environment. In addition, the proximity to entertainment and shopping areas, only 5-10 minutes away, makes this restaurant a convenient option for both locals and tourists. The restaurant has very good access, which facilitates the arrival of customers and suppliers. There is also the possibility of expansion, which offers opportunities to increase capacity or add new service areas according to business needs. In addition to its business appeal, this property is an excellent investment due to its location in an exclusive complex and its potential to attract a steady clientele. The garage space and laundry room are additional amenities that add to the functionality of the establishment. In summary, this restaurant near the beach is an exceptional opportunity for entrepreneurs and investors. With its spectacular views, complete facilities, and prime location, it is poised to become a premier dining destination in the area. Restaurant, Near Beach, Facing: Southeast Views: Beach, Garden, Partial Sea, Port, Square Features: 5-10 minutes to shops, Air Conditioning, Air Conditioning Hot/Cold, Bar, Barbecue, Basement, Close to all Amenities, Condition - Good, Covered Terrace, Easily maintained gardens, Exclusive Development, Fruit Trees, Glazed Terrace, Investment Property, Large Storeroom, Laundry room, Lift, Near amenities, Possibility of extension, Pre-install Alarm, Private Terrace, Renovated, Restaurant, Safe, Space for Garage, Storage room, Sunny terraces, Terrace, Very Good Access, Wine Cellar