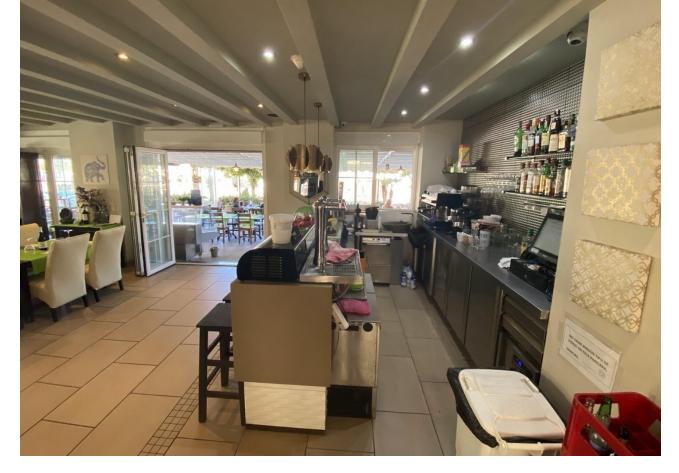

## Sales - Commercial - Fuengirola 1.150.000€

Fuengirola Commercial

Community: 19,140 EUR / year IBI: 2,020 EUR / year

4

250 m<sup>2</sup>

This charming restaurant, located near the beach and facing southeast, offers a unique dining experience overlooking the garden, the beach, the harbor, and the square. Recently refurbished and in good condition, this establishment is ready to operate and receive clients in an exclusive environment. The restaurant has a design that takes full advantage of its privileged location. The glazed terrace and the covered terrace provide versatile spaces to enjoy the partial sea views and the outdoor ambiance. In addition, the private terrace and sun terraces allow diners to enjoy the Mediterranean climate in a relaxing environment. Notable features of the restaurant include hot/cold air conditioning, ensuring a comfortable environment all year round, and pre-installation for an alarm that provides an additional level of security. The property also has a large storage room and a basement, offering ample storage space. The kitchen is equipped with a barbecue and a wine cellar, perfect for the preparation of a variety of dishes and drinks that can attract a diverse clientele. The restaurant also features a bar, creating a social space where guests can relax and enjoy their favorite drinks. The property is surrounded by an easily maintained garden with fruit trees, adding a natural and attractive touch to the environment. In addition, the proximity to entertainment and shopping areas, only 5-10 minutes away, makes this restaurant a convenient option for both locals and tourists. The restaurant has very good access, which facilitates the arrival of customers and suppliers. There is also the possibility of expansion, which offers opportunities to increase capacity or add new service areas according to business needs. In addition to its business appeal, this property is an excellent investment due to its location in an exclusive complex and its potential to attract a steady clientele. The garage space and laundry room are additional amenities that add to the functionality of the establishment. In summary, this restaurant near the beach is an exceptional opportunity for entrepreneurs and investors. With its spectacular views, complete facilities, and prime location, it is poised to become a premier dining destination in the area. Restaurant, Near Beach, Facing: Southeast Views: Beach, Garden, Partial Sea, Port, Square Features: 5-10 minutes to shops, Air Conditioning, Air Conditioning Hot/Cold, Bar, Barbecue, Basement, Close to all Amenities, Condition - Good, Covered Terrace, Easily maintained gardens, Exclusive Development, Fruit Trees, Glazed Terrace, Investment Property, Large Storeroom, Laundry room, Lift, Near amenities, Possibility of extension, Pre-install Alarm, Private Terrace, Renovated, Restaurant, Safe, Space for Garage, Storage room, Sunny terraces, Terrace, Very Good Access, Wine Cellar