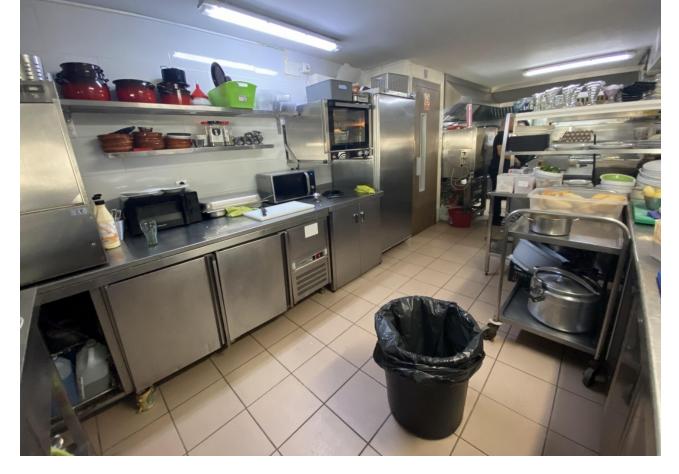

## Sales - Commercial - Fuengirola 1.150.000€

Fuengirola Commercial

Community: 19,140 EUR / year IBI: 2,020 EUR / year

4

250 m<sup>2</sup>

This charming restaurant, located near the beach and facing southeast, offers a unique dining experience overlooking the garden, the beach, the harbor, and the square. Recently refurbished and in good condition, this establishment is ready to operate and receive clients in an exclusive environment. The restaurant has a design that takes full advantage of its privileged location. The glazed terrace and the covered terrace provide versatile spaces to enjoy the partial sea views and the outdoor ambiance. In addition, the private terrace and sun terraces allow diners to enjoy the Mediterranean climate in a relaxing environment. Notable features of the restaurant include hot/cold air conditioning, ensuring a comfortable environment all year round, and pre-installation for an alarm that provides an additional level of security. The property also has a large storage room and a basement, offering ample storage space. The kitchen is equipped with a barbecue and a wine cellar, perfect for the preparation of a variety of dishes and drinks that can attract a diverse clientele. The restaurant also features a bar, creating a social space where guests can relax and enjoy their favorite drinks. The property is surrounded by an easily maintained garden with fruit trees, adding a natural and attractive touch to the environment. In addition, the proximity to entertainment and shopping areas, only 5-10 minutes away, makes this restaurant a convenient option for both locals and tourists. The restaurant has very good access, which facilitates the arrival of customers and suppliers. There is also the possibility of expansion, which offers opportunities to increase capacity or add new service areas according to business needs. In addition to its business appeal, this property is an excellent investment due to its location in an exclusive complex and its potential to attract a steady clientele. The garage space and laundry room are additional amenities that add to the functionality of the establishment. In summary, this restaurant near the beach is an exceptional opportunity for entrepreneurs and investors. With its spectacular views, complete facilities, and prime location, it is poised to become a premier dining destination in the area. Restaurant, Near Beach, Facing: Southeast Views: Beach, Garden, Partial Sea, Port, Square Features: 5-10 minutes to shops, Air Conditioning, Air Conditioning Hot/Cold, Bar, Barbecue, Basement, Close to all Amenities, Condition - Good, Covered Terrace, Easily maintained gardens, Exclusive Development, Fruit Trees, Glazed Terrace, Investment Property, Large Storeroom, Laundry room, Lift, Near amenities, Possibility of extension, Pre-install Alarm, Private Terrace, Renovated, Restaurant, Safe, Space for Garage, Storage room, Sunny terraces, Terrace, Very Good Access, Wine Cellar