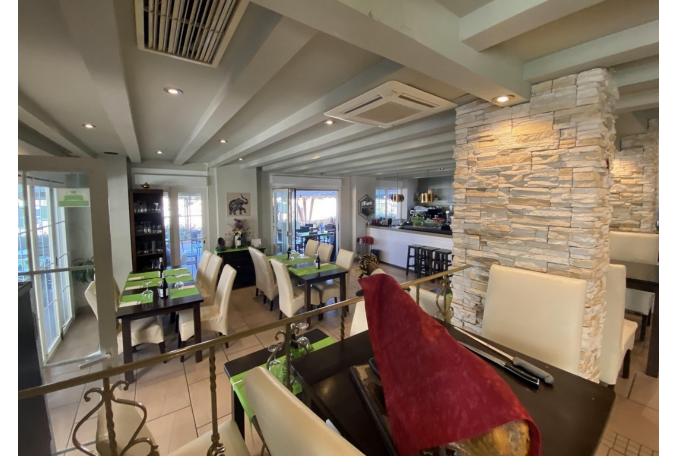

## Sales - Commercial - Fuengirola 1.150.000€

Fuengirola Commercial

Community: 19,140 EUR / year IBI: 2,020 EUR / year

4

250 m<sup>2</sup>

This charming restaurant, located near the beach and facing southeast, offers a unique dining experience overlooking the garden, the beach, the harbor, and the square. Recently refurbished and in good condition, this establishment is ready to operate and receive clients in an exclusive environment. The restaurant has a design that takes full advantage of its privileged location. The glazed terrace and the covered terrace provide versatile spaces to enjoy the partial sea views and the outdoor ambiance. In addition, the private terrace and sun terraces allow diners to enjoy the Mediterranean climate in a relaxing environment. Notable features of the restaurant include hot/cold air conditioning, ensuring a comfortable environment all year round, and pre-installation for an alarm that provides an additional level of security. The property also has a large storage room and a basement, offering ample storage space. The kitchen is equipped with a barbecue and a wine cellar, perfect for the preparation of a variety of dishes and drinks that can attract a diverse clientele. The restaurant also features a bar, creating a social space where guests can relax and enjoy their favorite drinks. The property is surrounded by an easily maintained garden with fruit trees, adding a natural and attractive touch to the environment. In addition, the proximity to entertainment and shopping areas, only 5-10 minutes away, makes this restaurant a convenient option for both locals and tourists. The restaurant has very good access, which facilitates the arrival of customers and suppliers. There is also the possibility of expansion, which offers opportunities to increase capacity or add new service areas according to business needs. In addition to its business appeal, this property is an excellent investment due to its location in an exclusive complex and its potential to attract a steady clientele. The garage space and laundry room are additional amenities that add to the functionality of the establishment. In summary, this restaurant near the beach is an exceptional opportunity for entrepreneurs and investors. With its spectacular views, complete facilities, and prime location, it is poised to become a premier dining destination in the area. Restaurant, Near Beach, Facing: Southeast Views: Beach, Garden, Partial Sea, Port, Square Features: 5-10 minutes to shops, Air Conditioning, Air Conditioning Hot/Cold, Bar, Barbecue, Basement, Close to all Amenities, Condition - Good, Covered Terrace, Easily maintained gardens, Exclusive Development, Fruit Trees, Glazed Terrace, Investment Property, Large Storeroom, Laundry room, Lift, Near amenities, Possibility of extension, Pre-install Alarm, Private Terrace, Renovated, Restaurant, Safe, Space for Garage, Storage room, Sunny terraces, Terrace, Very Good Access, Wine Cellar