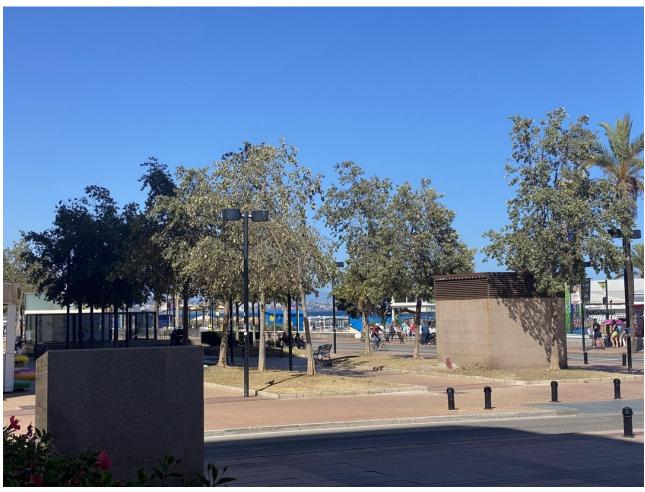

## Sales - Commercial - Fuengirola 1.150.000€

Fuengirola Commercial

Community: 19,140 EUR / year IBI: 2,020 EUR / year

4

250 m<sup>2</sup>

This charming restaurant, located near the beach and facing southeast, offers a unique dining experience overlooking the garden, the beach, the harbor, and the square. Recently refurbished and in good condition, this establishment is ready to operate and receive clients in an exclusive environment. The restaurant has a design that takes full advantage of its privileged location. The glazed terrace and the covered terrace provide versatile spaces to enjoy the partial sea views and the outdoor ambiance. In addition, the private terrace and sun terraces allow diners to enjoy the Mediterranean climate in a relaxing environment. Notable features of the restaurant include hot/cold air conditioning, ensuring a comfortable environment all year round, and pre-installation for an alarm that provides an additional level of security. The property also has a large storage room and a basement, offering ample storage space. The kitchen is equipped with a barbecue and a wine cellar, perfect for the preparation of a variety of dishes and drinks that can attract a diverse clientele. The restaurant also features a bar, creating a social space where guests can relax and enjoy their favorite drinks. The property is surrounded by an easily maintained garden with fruit trees, adding a natural and attractive touch to the environment. In addition, the proximity to entertainment and shopping areas, only 5-10 minutes away, makes this restaurant a convenient option for both locals and tourists. The restaurant has very good access, which facilitates the arrival of customers and suppliers. There is also the possibility of expansion, which offers opportunities to increase capacity or add new service areas according to business needs. In addition to its business appeal, this property is an excellent investment due to its location in an exclusive complex and its potential to attract a steady clientele. The garage space and laundry room are additional amenities that add to the functionality of the establishment. In summary, this restaurant near the beach is an exceptional opportunity for entrepreneurs and investors. With its spectacular views, complete facilities, and prime location, it is poised to become a premier dining destination in the area. Restaurant, Near Beach, Facing: Southeast Views: Beach, Garden, Partial Sea, Port, Square Features: 5-10 minutes to shops, Air Conditioning, Air Conditioning Hot/Cold, Bar, Barbecue, Basement, Close to all Amenities, Condition - Good, Covered Terrace, Easily maintained gardens, Exclusive Development, Fruit Trees, Glazed Terrace, Investment Property, Large Storeroom, Laundry room, Lift, Near amenities, Possibility of extension, Pre-install Alarm, Private Terrace, Renovated, Restaurant, Safe, Space for Garage, Storage room, Sunny terraces, Terrace, Very Good Access, Wine Cellar