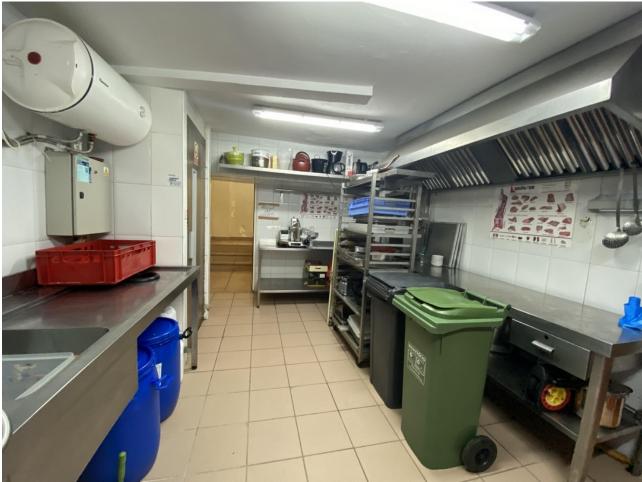

## Sales - Commercial - Fuengirola 1.150.000€

Fuengirola Commercial

Community: 19,140 EUR / year IBI: 2,020 EUR / year

4

250 m<sup>2</sup>

This charming restaurant, located near the beach and facing southeast, offers a unique dining experience overlooking the garden, the beach, the harbor, and the square. Recently refurbished and in good condition, this establishment is ready to operate and receive clients in an exclusive environment. The restaurant has a design that takes full advantage of its privileged location. The glazed terrace and the covered terrace provide versatile spaces to enjoy the partial sea views and the outdoor ambiance. In addition, the private terrace and sun terraces allow diners to enjoy the Mediterranean climate in a relaxing environment. Notable features of the restaurant include hot/cold air conditioning, ensuring a comfortable environment all year round, and pre-installation for an alarm that provides an additional level of security. The property also has a large storage room and a basement, offering ample storage space. The kitchen is equipped with a barbecue and a wine cellar, perfect for the preparation of a variety of dishes and drinks that can attract a diverse clientele. The restaurant also features a bar, creating a social space where guests can relax and enjoy their favorite drinks. The property is surrounded by an easily maintained garden with fruit trees, adding a natural and attractive touch to the environment. In addition, the proximity to entertainment and shopping areas, only 5-10 minutes away, makes this restaurant a convenient option for both locals and tourists. The restaurant has very good access, which facilitates the arrival of customers and suppliers. There is also the possibility of expansion, which offers opportunities to increase capacity or add new service areas according to business needs. In addition to its business appeal, this property is an excellent investment due to its location in an exclusive complex and its potential to attract a steady clientele. The garage space and laundry room are additional amenities that add to the functionality of the establishment. In summary, this restaurant near the beach is an exceptional opportunity for entrepreneurs and investors. With its spectacular views, complete facilities, and prime location, it is poised to become a premier dining destination in the area. Restaurant, Near Beach, Facing: Southeast Views: Beach, Garden, Partial Sea, Port, Square Features: 5-10 minutes to shops, Air Conditioning, Air Conditioning Hot/Cold, Bar, Barbecue, Basement, Close to all Amenities, Condition - Good, Covered Terrace, Easily maintained gardens, Exclusive Development, Fruit Trees, Glazed Terrace, Investment Property, Large Storeroom, Laundry room, Lift, Near amenities, Possibility of extension, Pre-install Alarm, Private Terrace, Renovated, Restaurant, Safe, Space for Garage, Storage room, Sunny terraces, Terrace, Very Good Access, Wine Cellar