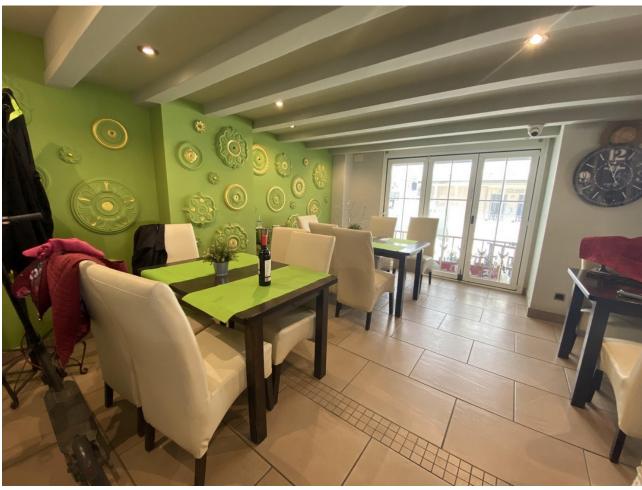

## Sales - Commercial - Fuengirola 1.150.000€

Fuengirola Commercial

Community: 19,140 EUR / year IBI: 2,020 EUR / year

4

250 m<sup>2</sup>

This charming restaurant, located near the beach and facing southeast, offers a unique dining experience overlooking the garden, the beach, the harbor, and the square. Recently refurbished and in good condition, this establishment is ready to operate and receive clients in an exclusive environment. The restaurant has a design that takes full advantage of its privileged location. The glazed terrace and the covered terrace provide versatile spaces to enjoy the partial sea views and the outdoor ambiance. In addition, the private terrace and sun terraces allow diners to enjoy the Mediterranean climate in a relaxing environment. Notable features of the restaurant include hot/cold air conditioning, ensuring a comfortable environment all year round, and pre-installation for an alarm that provides an additional level of security. The property also has a large storage room and a basement, offering ample storage space. The kitchen is equipped with a barbecue and a wine cellar, perfect for the preparation of a variety of dishes and drinks that can attract a diverse clientele. The restaurant also features a bar, creating a social space where guests can relax and enjoy their favorite drinks. The property is surrounded by an easily maintained garden with fruit trees, adding a natural and attractive touch to the environment. In addition, the proximity to entertainment and shopping areas, only 5-10 minutes away, makes this restaurant a convenient option for both locals and tourists. The restaurant has very good access, which facilitates the arrival of customers and suppliers. There is also the possibility of expansion, which offers opportunities to increase capacity or add new service areas according to business needs. In addition to its business appeal, this property is an excellent investment due to its location in an exclusive complex and its potential to attract a steady clientele. The garage space and laundry room are additional amenities that add to the functionality of the establishment. In summary, this restaurant near the beach is an exceptional opportunity for entrepreneurs and investors. With its spectacular views, complete facilities, and prime location, it is poised to become a premier dining destination in the area. Restaurant, Near Beach, Facing: Southeast Views: Beach, Garden, Partial Sea, Port, Square Features: 5-10 minutes to shops, Air Conditioning, Air Conditioning Hot/Cold, Bar, Barbecue, Basement, Close to all Amenities, Condition - Good, Covered Terrace, Easily maintained gardens, Exclusive Development, Fruit Trees, Glazed Terrace, Investment Property, Large Storeroom, Laundry room, Lift, Near amenities, Possibility of extension, Pre-install Alarm, Private Terrace, Renovated, Restaurant, Safe, Space for Garage, Storage room, Sunny terraces, Terrace, Very Good Access, Wine Cellar