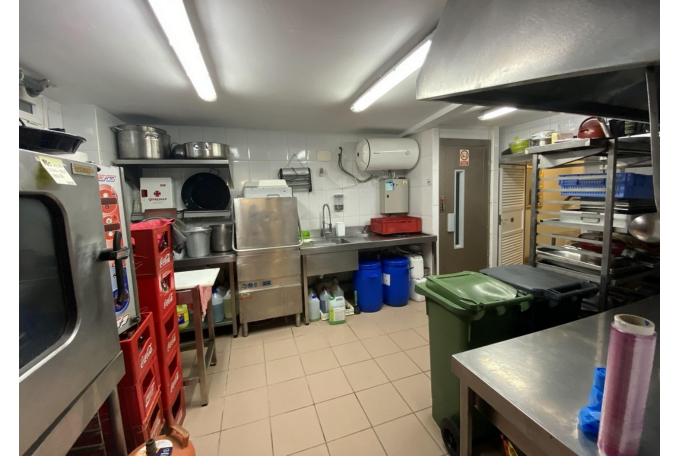

## Sales - Commercial - Fuengirola 1.150.000€

Fuengirola Commercial

Community: 19,140 EUR / year IBI: 2,020 EUR / year

4

250 m<sup>2</sup>

This charming restaurant, located near the beach and facing southeast, offers a unique dining experience overlooking the garden, the beach, the harbor, and the square. Recently refurbished and in good condition, this establishment is ready to operate and receive clients in an exclusive environment. The restaurant has a design that takes full advantage of its privileged location. The glazed terrace and the covered terrace provide versatile spaces to enjoy the partial sea views and the outdoor ambiance. In addition, the private terrace and sun terraces allow diners to enjoy the Mediterranean climate in a relaxing environment. Notable features of the restaurant include hot/cold air conditioning, ensuring a comfortable environment all year round, and pre-installation for an alarm that provides an additional level of security. The property also has a large storage room and a basement, offering ample storage space. The kitchen is equipped with a barbecue and a wine cellar, perfect for the preparation of a variety of dishes and drinks that can attract a diverse clientele. The restaurant also features a bar, creating a social space where guests can relax and enjoy their favorite drinks. The property is surrounded by an easily maintained garden with fruit trees, adding a natural and attractive touch to the environment. In addition, the proximity to entertainment and shopping areas, only 5-10 minutes away, makes this restaurant a convenient option for both locals and tourists. The restaurant has very good access, which facilitates the arrival of customers and suppliers. There is also the possibility of expansion, which offers opportunities to increase capacity or add new service areas according to business needs. In addition to its business appeal, this property is an excellent investment due to its location in an exclusive complex and its potential to attract a steady clientele. The garage space and laundry room are additional amenities that add to the functionality of the establishment. In summary, this restaurant near the beach is an exceptional opportunity for entrepreneurs and investors. With its spectacular views, complete facilities, and prime location, it is poised to become a premier dining destination in the area. Restaurant, Near Beach, Facing: Southeast Views: Beach, Garden, Partial Sea, Port, Square Features: 5-10 minutes to shops, Air Conditioning, Air Conditioning Hot/Cold, Bar, Barbecue, Basement, Close to all Amenities, Condition - Good, Covered Terrace, Easily maintained gardens, Exclusive Development, Fruit Trees, Glazed Terrace, Investment Property, Large Storeroom, Laundry room, Lift, Near amenities, Possibility of extension, Pre-install Alarm, Private Terrace, Renovated, Restaurant, Safe, Space for Garage, Storage room, Sunny terraces, Terrace, Very Good Access, Wine Cellar