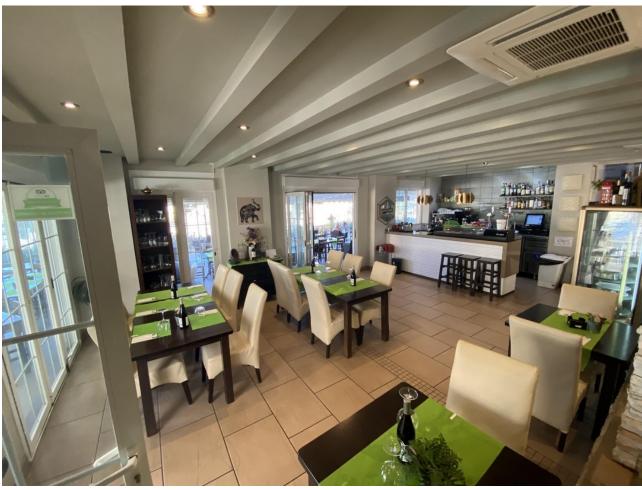

## Sales - Commercial - Fuengirola 1.150.000€

Fuengirola Commercial

Community: 19,140 EUR / year IBI: 2,020 EUR / year

4

250 m<sup>2</sup>

This charming restaurant, located near the beach and facing southeast, offers a unique dining experience overlooking the garden, the beach, the harbor, and the square. Recently refurbished and in good condition, this establishment is ready to operate and receive clients in an exclusive environment. The restaurant has a design that takes full advantage of its privileged location. The glazed terrace and the covered terrace provide versatile spaces to enjoy the partial sea views and the outdoor ambiance. In addition, the private terrace and sun terraces allow diners to enjoy the Mediterranean climate in a relaxing environment. Notable features of the restaurant include hot/cold air conditioning, ensuring a comfortable environment all year round, and pre-installation for an alarm that provides an additional level of security. The property also has a large storage room and a basement, offering ample storage space. The kitchen is equipped with a barbecue and a wine cellar, perfect for the preparation of a variety of dishes and drinks that can attract a diverse clientele. The restaurant also features a bar, creating a social space where guests can relax and enjoy their favorite drinks. The property is surrounded by an easily maintained garden with fruit trees, adding a natural and attractive touch to the environment. In addition, the proximity to entertainment and shopping areas, only 5-10 minutes away, makes this restaurant a convenient option for both locals and tourists. The restaurant has very good access, which facilitates the arrival of customers and suppliers. There is also the possibility of expansion, which offers opportunities to increase capacity or add new service areas according to business needs. In addition to its business appeal, this property is an excellent investment due to its location in an exclusive complex and its potential to attract a steady clientele. The garage space and laundry room are additional amenities that add to the functionality of the establishment. In summary, this restaurant near the beach is an exceptional opportunity for entrepreneurs and investors. With its spectacular views, complete facilities, and prime location, it is poised to become a premier dining destination in the area. Restaurant, Near Beach, Facing: Southeast Views: Beach, Garden, Partial Sea, Port, Square Features: 5-10 minutes to shops, Air Conditioning, Air Conditioning Hot/Cold, Bar, Barbecue, Basement, Close to all Amenities, Condition - Good, Covered Terrace, Easily maintained gardens, Exclusive Development, Fruit Trees, Glazed Terrace, Investment Property, Large Storeroom, Laundry room, Lift, Near amenities, Possibility of extension, Pre-install Alarm, Private Terrace, Renovated, Restaurant, Safe, Space for Garage, Storage room, Sunny terraces, Terrace, Very Good Access, Wine Cellar