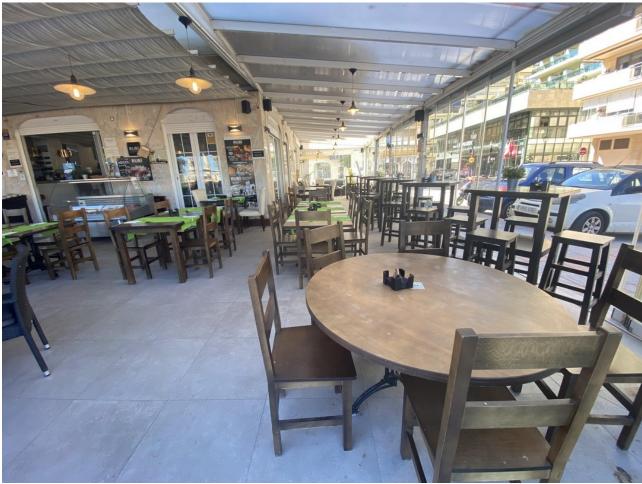

## Sales - Commercial - Fuengirola 1.150.000€

Fuengirola Commercial

Community: 19,140 EUR / year IBI: 2,020 EUR / year

4

250 m<sup>2</sup>

This charming restaurant, located near the beach and facing southeast, offers a unique dining experience overlooking the garden, the beach, the harbor, and the square. Recently refurbished and in good condition, this establishment is ready to operate and receive clients in an exclusive environment. The restaurant has a design that takes full advantage of its privileged location. The glazed terrace and the covered terrace provide versatile spaces to enjoy the partial sea views and the outdoor ambiance. In addition, the private terrace and sun terraces allow diners to enjoy the Mediterranean climate in a relaxing environment. Notable features of the restaurant include hot/cold air conditioning, ensuring a comfortable environment all year round, and pre-installation for an alarm that provides an additional level of security. The property also has a large storage room and a basement, offering ample storage space. The kitchen is equipped with a barbecue and a wine cellar, perfect for the preparation of a variety of dishes and drinks that can attract a diverse clientele. The restaurant also features a bar, creating a social space where guests can relax and enjoy their favorite drinks. The property is surrounded by an easily maintained garden with fruit trees, adding a natural and attractive touch to the environment. In addition, the proximity to entertainment and shopping areas, only 5-10 minutes away, makes this restaurant a convenient option for both locals and tourists. The restaurant has very good access, which facilitates the arrival of customers and suppliers. There is also the possibility of expansion, which offers opportunities to increase capacity or add new service areas according to business needs. In addition to its business appeal, this property is an excellent investment due to its location in an exclusive complex and its potential to attract a steady clientele. The garage space and laundry room are additional amenities that add to the functionality of the establishment. In summary, this restaurant near the beach is an exceptional opportunity for entrepreneurs and investors. With its spectacular views, complete facilities, and prime location, it is poised to become a premier dining destination in the area. Restaurant, Near Beach, Facing: Southeast Views: Beach, Garden, Partial Sea, Port, Square Features: 5-10 minutes to shops, Air Conditioning, Air Conditioning Hot/Cold, Bar, Barbecue, Basement, Close to all Amenities, Condition - Good, Covered Terrace, Easily maintained gardens, Exclusive Development, Fruit Trees, Glazed Terrace, Investment Property, Large Storeroom, Laundry room, Lift, Near amenities, Possibility of extension, Pre-install Alarm, Private Terrace, Renovated, Restaurant, Safe, Space for Garage, Storage room, Sunny terraces, Terrace, Very Good Access, Wine Cellar