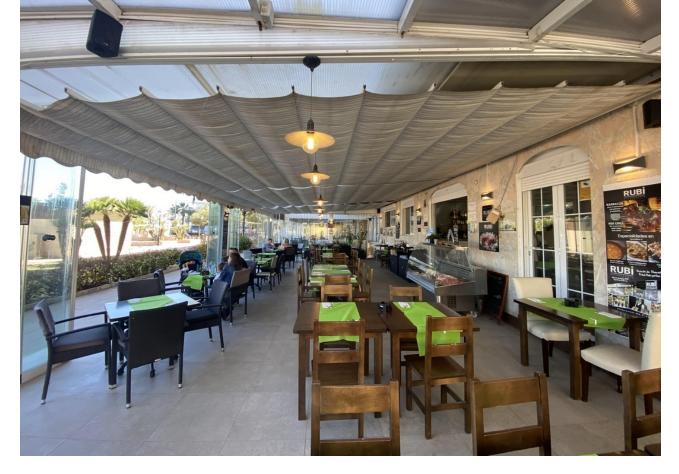

## Sales - Commercial - Fuengirola 1.150.000€

Fuengirola Commercial

Community: 19,140 EUR / year IBI: 2,020 EUR / year

4

250 m<sup>2</sup>

This charming restaurant, located near the beach and facing southeast, offers a unique dining experience overlooking the garden, the beach, the harbor, and the square. Recently refurbished and in good condition, this establishment is ready to operate and receive clients in an exclusive environment. The restaurant has a design that takes full advantage of its privileged location. The glazed terrace and the covered terrace provide versatile spaces to enjoy the partial sea views and the outdoor ambiance. In addition, the private terrace and sun terraces allow diners to enjoy the Mediterranean climate in a relaxing environment. Notable features of the restaurant include hot/cold air conditioning, ensuring a comfortable environment all year round, and pre-installation for an alarm that provides an additional level of security. The property also has a large storage room and a basement, offering ample storage space. The kitchen is equipped with a barbecue and a wine cellar, perfect for the preparation of a variety of dishes and drinks that can attract a diverse clientele. The restaurant also features a bar, creating a social space where guests can relax and enjoy their favorite drinks. The property is surrounded by an easily maintained garden with fruit trees, adding a natural and attractive touch to the environment. In addition, the proximity to entertainment and shopping areas, only 5-10 minutes away, makes this restaurant a convenient option for both locals and tourists. The restaurant has very good access, which facilitates the arrival of customers and suppliers. There is also the possibility of expansion, which offers opportunities to increase capacity or add new service areas according to business needs. In addition to its business appeal, this property is an excellent investment due to its location in an exclusive complex and its potential to attract a steady clientele. The garage space and laundry room are additional amenities that add to the functionality of the establishment. In summary, this restaurant near the beach is an exceptional opportunity for entrepreneurs and investors. With its spectacular views, complete facilities, and prime location, it is poised to become a premier dining destination in the area. Restaurant, Near Beach, Facing: Southeast Views: Beach, Garden, Partial Sea, Port, Square Features: 5-10 minutes to shops, Air Conditioning, Air Conditioning Hot/Cold, Bar, Barbecue, Basement, Close to all Amenities, Condition - Good, Covered Terrace, Easily maintained gardens, Exclusive Development, Fruit Trees, Glazed Terrace, Investment Property, Large Storeroom, Laundry room, Lift, Near amenities, Possibility of extension, Pre-install Alarm, Private Terrace, Renovated, Restaurant, Safe, Space for Garage, Storage room, Sunny terraces, Terrace, Very Good Access, Wine Cellar