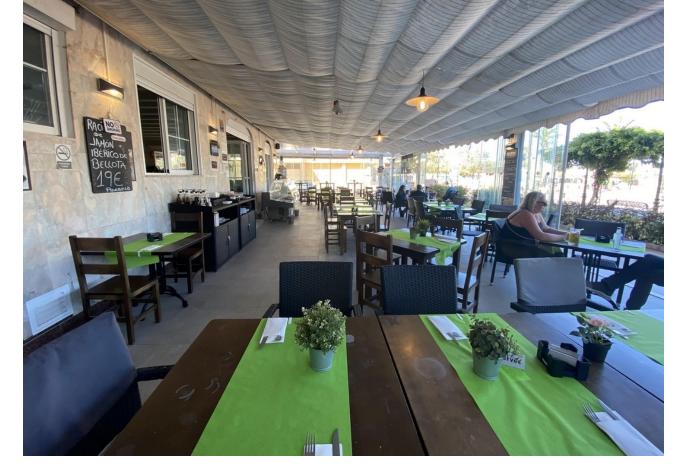

## Sales - Commercial - Fuengirola 1.150.000€

Fuengirola Commercial

Community: 19,140 EUR / year IBI: 2,020 EUR / year

4

250 m<sup>2</sup>

This charming restaurant, located near the beach and facing southeast, offers a unique dining experience overlooking the garden, the beach, the harbor, and the square. Recently refurbished and in good condition, this establishment is ready to operate and receive clients in an exclusive environment. The restaurant has a design that takes full advantage of its privileged location. The glazed terrace and the covered terrace provide versatile spaces to enjoy the partial sea views and the outdoor ambiance. In addition, the private terrace and sun terraces allow diners to enjoy the Mediterranean climate in a relaxing environment. Notable features of the restaurant include hot/cold air conditioning, ensuring a comfortable environment all year round, and pre-installation for an alarm that provides an additional level of security. The property also has a large storage room and a basement, offering ample storage space. The kitchen is equipped with a barbecue and a wine cellar, perfect for the preparation of a variety of dishes and drinks that can attract a diverse clientele. The restaurant also features a bar, creating a social space where guests can relax and enjoy their favorite drinks. The property is surrounded by an easily maintained garden with fruit trees, adding a natural and attractive touch to the environment. In addition, the proximity to entertainment and shopping areas, only 5-10 minutes away, makes this restaurant a convenient option for both locals and tourists. The restaurant has very good access, which facilitates the arrival of customers and suppliers. There is also the possibility of expansion, which offers opportunities to increase capacity or add new service areas according to business needs. In addition to its business appeal, this property is an excellent investment due to its location in an exclusive complex and its potential to attract a steady clientele. The garage space and laundry room are additional amenities that add to the functionality of the establishment. In summary, this restaurant near the beach is an exceptional opportunity for entrepreneurs and investors. With its spectacular views, complete facilities, and prime location, it is poised to become a premier dining destination in the area. Restaurant, Near Beach, Facing: Southeast Views: Beach, Garden, Partial Sea, Port, Square Features: 5-10 minutes to shops, Air Conditioning, Air Conditioning Hot/Cold, Bar, Barbecue, Basement, Close to all Amenities, Condition - Good, Covered Terrace, Easily maintained gardens, Exclusive Development, Fruit Trees, Glazed Terrace, Investment Property, Large Storeroom, Laundry room, Lift, Near amenities, Possibility of extension, Pre-install Alarm, Private Terrace, Renovated, Restaurant, Safe, Space for Garage, Storage room, Sunny terraces, Terrace, Very Good Access, Wine Cellar