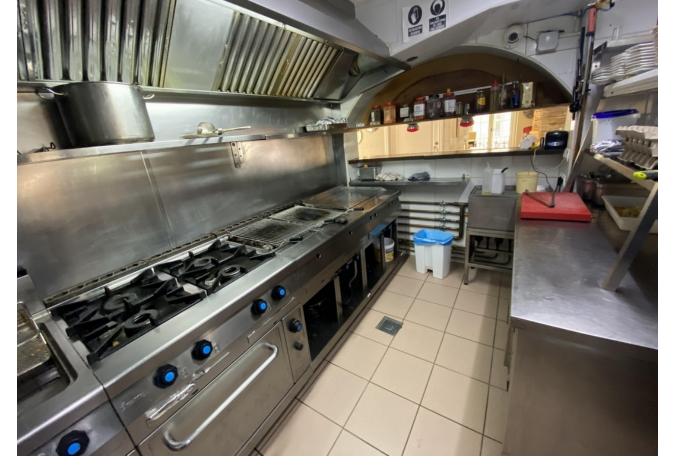

## Sales - Commercial - Fuengirola 1.150.000€

Fuengirola Commercial

Community: 19,140 EUR / year IBI: 2,020 EUR / year

4

250 m<sup>2</sup>

This charming restaurant, located near the beach and facing southeast, offers a unique dining experience overlooking the garden, the beach, the harbor, and the square. Recently refurbished and in good condition, this establishment is ready to operate and receive clients in an exclusive environment. The restaurant has a design that takes full advantage of its privileged location. The glazed terrace and the covered terrace provide versatile spaces to enjoy the partial sea views and the outdoor ambiance. In addition, the private terrace and sun terraces allow diners to enjoy the Mediterranean climate in a relaxing environment. Notable features of the restaurant include hot/cold air conditioning, ensuring a comfortable environment all year round, and pre-installation for an alarm that provides an additional level of security. The property also has a large storage room and a basement, offering ample storage space. The kitchen is equipped with a barbecue and a wine cellar, perfect for the preparation of a variety of dishes and drinks that can attract a diverse clientele. The restaurant also features a bar, creating a social space where guests can relax and enjoy their favorite drinks. The property is surrounded by an easily maintained garden with fruit trees, adding a natural and attractive touch to the environment. In addition, the proximity to entertainment and shopping areas, only 5-10 minutes away, makes this restaurant a convenient option for both locals and tourists. The restaurant has very good access, which facilitates the arrival of customers and suppliers. There is also the possibility of expansion, which offers opportunities to increase capacity or add new service areas according to business needs. In addition to its business appeal, this property is an excellent investment due to its location in an exclusive complex and its potential to attract a steady clientele. The garage space and laundry room are additional amenities that add to the functionality of the establishment. In summary, this restaurant near the beach is an exceptional opportunity for entrepreneurs and investors. With its spectacular views, complete facilities, and prime location, it is poised to become a premier dining destination in the area. Restaurant, Near Beach, Facing: Southeast Views: Beach, Garden, Partial Sea, Port, Square Features: 5-10 minutes to shops, Air Conditioning, Air Conditioning Hot/Cold, Bar, Barbecue, Basement, Close to all Amenities, Condition - Good, Covered Terrace, Easily maintained gardens, Exclusive Development, Fruit Trees, Glazed Terrace, Investment Property, Large Storeroom, Laundry room, Lift, Near amenities, Possibility of extension, Pre-install Alarm, Private Terrace, Renovated, Restaurant, Safe, Space for Garage, Storage room, Sunny terraces, Terrace, Very Good Access, Wine Cellar