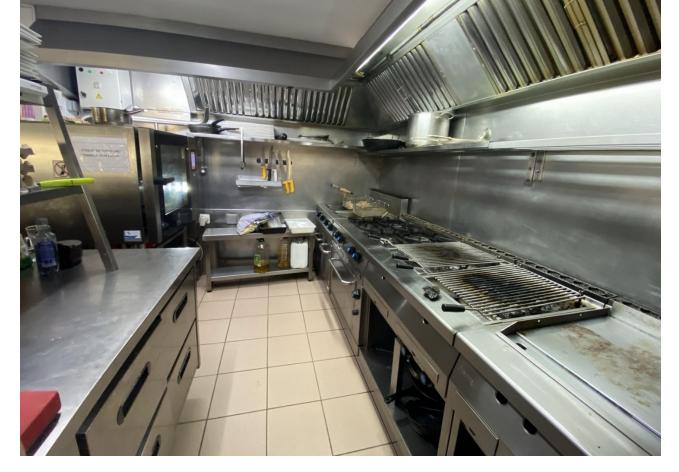

## Sales - Commercial - Fuengirola 1.150.000€

Fuengirola Commercial

Community: 19,140 EUR / year IBI: 2,020 EUR / year

4

250 m<sup>2</sup>

This charming restaurant, located near the beach and facing southeast, offers a unique dining experience overlooking the garden, the beach, the harbor, and the square. Recently refurbished and in good condition, this establishment is ready to operate and receive clients in an exclusive environment. The restaurant has a design that takes full advantage of its privileged location. The glazed terrace and the covered terrace provide versatile spaces to enjoy the partial sea views and the outdoor ambiance. In addition, the private terrace and sun terraces allow diners to enjoy the Mediterranean climate in a relaxing environment. Notable features of the restaurant include hot/cold air conditioning, ensuring a comfortable environment all year round, and pre-installation for an alarm that provides an additional level of security. The property also has a large storage room and a basement, offering ample storage space. The kitchen is equipped with a barbecue and a wine cellar, perfect for the preparation of a variety of dishes and drinks that can attract a diverse clientele. The restaurant also features a bar, creating a social space where guests can relax and enjoy their favorite drinks. The property is surrounded by an easily maintained garden with fruit trees, adding a natural and attractive touch to the environment. In addition, the proximity to entertainment and shopping areas, only 5-10 minutes away, makes this restaurant a convenient option for both locals and tourists. The restaurant has very good access, which facilitates the arrival of customers and suppliers. There is also the possibility of expansion, which offers opportunities to increase capacity or add new service areas according to business needs. In addition to its business appeal, this property is an excellent investment due to its location in an exclusive complex and its potential to attract a steady clientele. The garage space and laundry room are additional amenities that add to the functionality of the establishment. In summary, this restaurant near the beach is an exceptional opportunity for entrepreneurs and investors. With its spectacular views, complete facilities, and prime location, it is poised to become a premier dining destination in the area. Restaurant, Near Beach, Facing: Southeast Views: Beach, Garden, Partial Sea, Port, Square Features: 5-10 minutes to shops, Air Conditioning, Air Conditioning Hot/Cold, Bar, Barbecue, Basement, Close to all Amenities, Condition - Good, Covered Terrace, Easily maintained gardens, Exclusive Development, Fruit Trees, Glazed Terrace, Investment Property, Large Storeroom, Laundry room, Lift, Near amenities, Possibility of extension, Pre-install Alarm, Private Terrace, Renovated, Restaurant, Safe, Space for Garage, Storage room, Sunny terraces, Terrace, Very Good Access, Wine Cellar