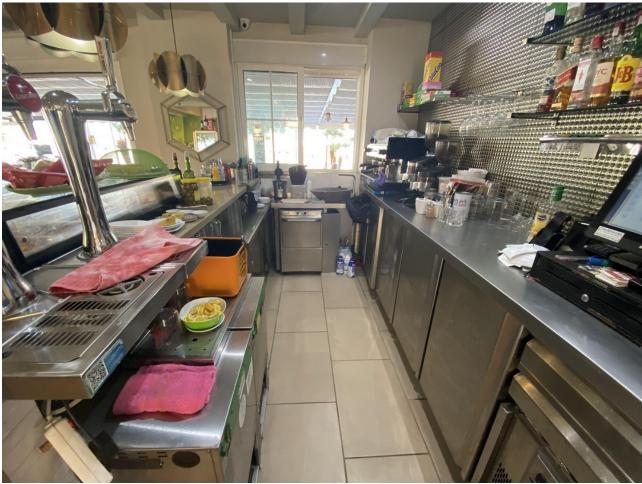

## Sales - Commercial - Fuengirola 1.150.000€

Fuengirola Commercial

Community: 19,140 EUR / year IBI: 2,020 EUR / year

4

250 m<sup>2</sup>

This charming restaurant, located near the beach and facing southeast, offers a unique dining experience overlooking the garden, the beach, the harbor, and the square. Recently refurbished and in good condition, this establishment is ready to operate and receive clients in an exclusive environment. The restaurant has a design that takes full advantage of its privileged location. The glazed terrace and the covered terrace provide versatile spaces to enjoy the partial sea views and the outdoor ambiance. In addition, the private terrace and sun terraces allow diners to enjoy the Mediterranean climate in a relaxing environment. Notable features of the restaurant include hot/cold air conditioning, ensuring a comfortable environment all year round, and pre-installation for an alarm that provides an additional level of security. The property also has a large storage room and a basement, offering ample storage space. The kitchen is equipped with a barbecue and a wine cellar, perfect for the preparation of a variety of dishes and drinks that can attract a diverse clientele. The restaurant also features a bar, creating a social space where guests can relax and enjoy their favorite drinks. The property is surrounded by an easily maintained garden with fruit trees, adding a natural and attractive touch to the environment. In addition, the proximity to entertainment and shopping areas, only 5-10 minutes away, makes this restaurant a convenient option for both locals and tourists. The restaurant has very good access, which facilitates the arrival of customers and suppliers. There is also the possibility of expansion, which offers opportunities to increase capacity or add new service areas according to business needs. In addition to its business appeal, this property is an excellent investment due to its location in an exclusive complex and its potential to attract a steady clientele. The garage space and laundry room are additional amenities that add to the functionality of the establishment. In summary, this restaurant near the beach is an exceptional opportunity for entrepreneurs and investors. With its spectacular views, complete facilities, and prime location, it is poised to become a premier dining destination in the area. Restaurant, Near Beach, Facing: Southeast Views: Beach, Garden, Partial Sea, Port, Square Features: 5-10 minutes to shops, Air Conditioning, Air Conditioning Hot/Cold, Bar, Barbecue, Basement, Close to all Amenities, Condition - Good, Covered Terrace, Easily maintained gardens, Exclusive Development, Fruit Trees, Glazed Terrace, Investment Property, Large Storeroom, Laundry room, Lift, Near amenities, Possibility of extension, Pre-install Alarm, Private Terrace, Renovated, Restaurant, Safe, Space for Garage, Storage room, Sunny terraces, Terrace, Very Good Access, Wine Cellar