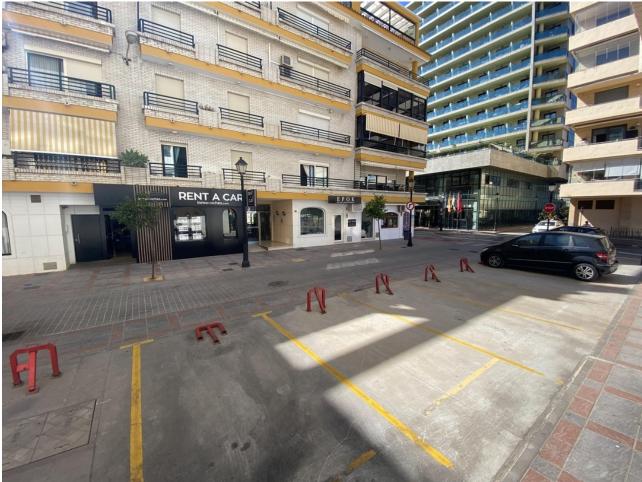

## Sales - Commercial - Fuengirola 1.150.000€

Fuengirola Commercial

Community: 19,140 EUR / year IBI: 2,020 EUR / year

4

250 m<sup>2</sup>

This charming restaurant, located near the beach and facing southeast, offers a unique dining experience overlooking the garden, the beach, the harbor, and the square. Recently refurbished and in good condition, this establishment is ready to operate and receive clients in an exclusive environment. The restaurant has a design that takes full advantage of its privileged location. The glazed terrace and the covered terrace provide versatile spaces to enjoy the partial sea views and the outdoor ambiance. In addition, the private terrace and sun terraces allow diners to enjoy the Mediterranean climate in a relaxing environment. Notable features of the restaurant include hot/cold air conditioning, ensuring a comfortable environment all year round, and pre-installation for an alarm that provides an additional level of security. The property also has a large storage room and a basement, offering ample storage space. The kitchen is equipped with a barbecue and a wine cellar, perfect for the preparation of a variety of dishes and drinks that can attract a diverse clientele. The restaurant also features a bar, creating a social space where guests can relax and enjoy their favorite drinks. The property is surrounded by an easily maintained garden with fruit trees, adding a natural and attractive touch to the environment. In addition, the proximity to entertainment and shopping areas, only 5-10 minutes away, makes this restaurant a convenient option for both locals and tourists. The restaurant has very good access, which facilitates the arrival of customers and suppliers. There is also the possibility of expansion, which offers opportunities to increase capacity or add new service areas according to business needs. In addition to its business appeal, this property is an excellent investment due to its location in an exclusive complex and its potential to attract a steady clientele. The garage space and laundry room are additional amenities that add to the functionality of the establishment. In summary, this restaurant near the beach is an exceptional opportunity for entrepreneurs and investors. With its spectacular views, complete facilities, and prime location, it is poised to become a premier dining destination in the area. Restaurant, Near Beach, Facing: Southeast Views: Beach, Garden, Partial Sea, Port, Square Features: 5-10 minutes to shops, Air Conditioning, Air Conditioning Hot/Cold, Bar, Barbecue, Basement, Close to all Amenities, Condition - Good, Covered Terrace, Easily maintained gardens, Exclusive Development, Fruit Trees, Glazed Terrace, Investment Property, Large Storeroom, Laundry room, Lift, Near amenities, Possibility of extension, Pre-install Alarm, Private Terrace, Renovated, Restaurant, Safe, Space for Garage, Storage room, Sunny terraces, Terrace, Very Good Access, Wine Cellar