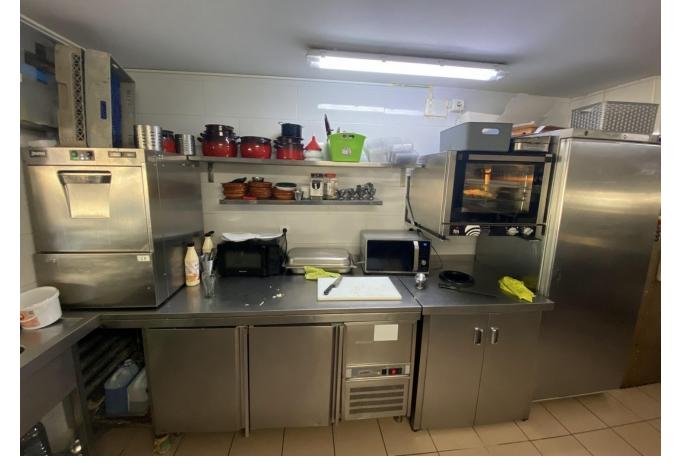

## Sales - Commercial - Fuengirola 1.150.000€

Fuengirola Commercial

Community: 19,140 EUR / year IBI: 2,020 EUR / year

4

250 m<sup>2</sup>

This charming restaurant, located near the beach and facing southeast, offers a unique dining experience overlooking the garden, the beach, the harbor, and the square. Recently refurbished and in good condition, this establishment is ready to operate and receive clients in an exclusive environment. The restaurant has a design that takes full advantage of its privileged location. The glazed terrace and the covered terrace provide versatile spaces to enjoy the partial sea views and the outdoor ambiance. In addition, the private terrace and sun terraces allow diners to enjoy the Mediterranean climate in a relaxing environment. Notable features of the restaurant include hot/cold air conditioning, ensuring a comfortable environment all year round, and pre-installation for an alarm that provides an additional level of security. The property also has a large storage room and a basement, offering ample storage space. The kitchen is equipped with a barbecue and a wine cellar, perfect for the preparation of a variety of dishes and drinks that can attract a diverse clientele. The restaurant also features a bar, creating a social space where guests can relax and enjoy their favorite drinks. The property is surrounded by an easily maintained garden with fruit trees, adding a natural and attractive touch to the environment. In addition, the proximity to entertainment and shopping areas, only 5-10 minutes away, makes this restaurant a convenient option for both locals and tourists. The restaurant has very good access, which facilitates the arrival of customers and suppliers. There is also the possibility of expansion, which offers opportunities to increase capacity or add new service areas according to business needs. In addition to its business appeal, this property is an excellent investment due to its location in an exclusive complex and its potential to attract a steady clientele. The garage space and laundry room are additional amenities that add to the functionality of the establishment. In summary, this restaurant near the beach is an exceptional opportunity for entrepreneurs and investors. With its spectacular views, complete facilities, and prime location, it is poised to become a premier dining destination in the area. Restaurant, Near Beach, Facing: Southeast Views: Beach, Garden, Partial Sea, Port, Square Features: 5-10 minutes to shops, Air Conditioning, Air Conditioning Hot/Cold, Bar, Barbecue, Basement, Close to all Amenities, Condition - Good, Covered Terrace, Easily maintained gardens, Exclusive Development, Fruit Trees, Glazed Terrace, Investment Property, Large Storeroom, Laundry room, Lift, Near amenities, Possibility of extension, Pre-install Alarm, Private Terrace, Renovated, Restaurant, Safe, Space for Garage, Storage room, Sunny terraces, Terrace, Very Good Access, Wine Cellar