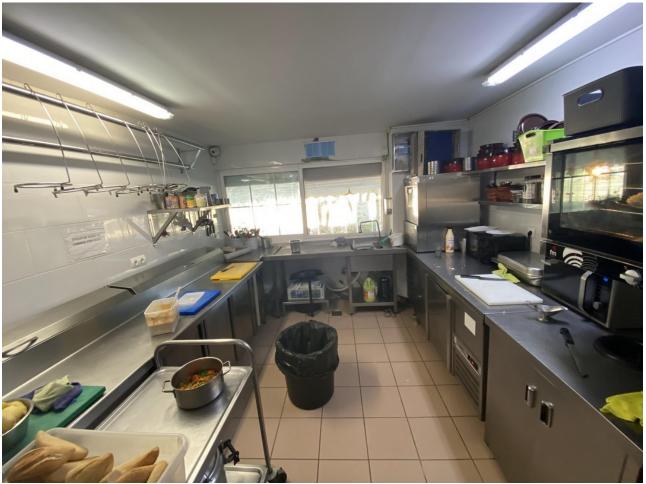

## Sales - Commercial - Fuengirola 1.150.000€

Fuengirola Commercial

Community: 19,140 EUR / year IBI: 2,020 EUR / year

4

250 m<sup>2</sup>

This charming restaurant, located near the beach and facing southeast, offers a unique dining experience overlooking the garden, the beach, the harbor, and the square. Recently refurbished and in good condition, this establishment is ready to operate and receive clients in an exclusive environment. The restaurant has a design that takes full advantage of its privileged location. The glazed terrace and the covered terrace provide versatile spaces to enjoy the partial sea views and the outdoor ambiance. In addition, the private terrace and sun terraces allow diners to enjoy the Mediterranean climate in a relaxing environment. Notable features of the restaurant include hot/cold air conditioning, ensuring a comfortable environment all year round, and pre-installation for an alarm that provides an additional level of security. The property also has a large storage room and a basement, offering ample storage space. The kitchen is equipped with a barbecue and a wine cellar, perfect for the preparation of a variety of dishes and drinks that can attract a diverse clientele. The restaurant also features a bar, creating a social space where guests can relax and enjoy their favorite drinks. The property is surrounded by an easily maintained garden with fruit trees, adding a natural and attractive touch to the environment. In addition, the proximity to entertainment and shopping areas, only 5-10 minutes away, makes this restaurant a convenient option for both locals and tourists. The restaurant has very good access, which facilitates the arrival of customers and suppliers. There is also the possibility of expansion, which offers opportunities to increase capacity or add new service areas according to business needs. In addition to its business appeal, this property is an excellent investment due to its location in an exclusive complex and its potential to attract a steady clientele. The garage space and laundry room are additional amenities that add to the functionality of the establishment. In summary, this restaurant near the beach is an exceptional opportunity for entrepreneurs and investors. With its spectacular views, complete facilities, and prime location, it is poised to become a premier dining destination in the area. Restaurant, Near Beach, Facing: Southeast Views: Beach, Garden, Partial Sea, Port, Square Features: 5-10 minutes to shops, Air Conditioning, Air Conditioning Hot/Cold, Bar, Barbecue, Basement, Close to all Amenities, Condition - Good, Covered Terrace, Easily maintained gardens, Exclusive Development, Fruit Trees, Glazed Terrace, Investment Property, Large Storeroom, Laundry room, Lift, Near amenities, Possibility of extension, Pre-install Alarm, Private Terrace, Renovated, Restaurant, Safe, Space for Garage, Storage room, Sunny terraces, Terrace, Very Good Access, Wine Cellar