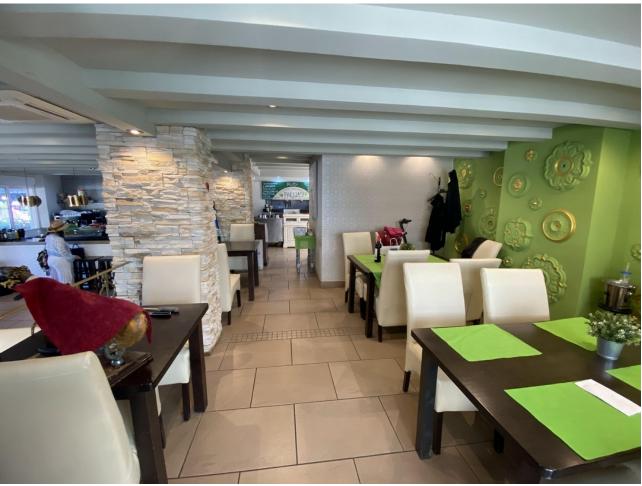

## Sales - Commercial - Fuengirola 1.150.000€

Fuengirola Commercial

Community: 19,140 EUR / year IBI: 2,020 EUR / year

4

250 m<sup>2</sup>

This charming restaurant, located near the beach and facing southeast, offers a unique dining experience overlooking the garden, the beach, the harbor, and the square. Recently refurbished and in good condition, this establishment is ready to operate and receive clients in an exclusive environment. The restaurant has a design that takes full advantage of its privileged location. The glazed terrace and the covered terrace provide versatile spaces to enjoy the partial sea views and the outdoor ambiance. In addition, the private terrace and sun terraces allow diners to enjoy the Mediterranean climate in a relaxing environment. Notable features of the restaurant include hot/cold air conditioning, ensuring a comfortable environment all year round, and pre-installation for an alarm that provides an additional level of security. The property also has a large storage room and a basement, offering ample storage space. The kitchen is equipped with a barbecue and a wine cellar, perfect for the preparation of a variety of dishes and drinks that can attract a diverse clientele. The restaurant also features a bar, creating a social space where guests can relax and enjoy their favorite drinks. The property is surrounded by an easily maintained garden with fruit trees, adding a natural and attractive touch to the environment. In addition, the proximity to entertainment and shopping areas, only 5-10 minutes away, makes this restaurant a convenient option for both locals and tourists. The restaurant has very good access, which facilitates the arrival of customers and suppliers. There is also the possibility of expansion, which offers opportunities to increase capacity or add new service areas according to business needs. In addition to its business appeal, this property is an excellent investment due to its location in an exclusive complex and its potential to attract a steady clientele. The garage space and laundry room are additional amenities that add to the functionality of the establishment. In summary, this restaurant near the beach is an exceptional opportunity for entrepreneurs and investors. With its spectacular views, complete facilities, and prime location, it is poised to become a premier dining destination in the area. Restaurant, Near Beach, Facing: Southeast Views: Beach, Garden, Partial Sea, Port, Square Features: 5-10 minutes to shops, Air Conditioning, Air Conditioning Hot/Cold, Bar, Barbecue, Basement, Close to all Amenities, Condition - Good, Covered Terrace, Easily maintained gardens, Exclusive Development, Fruit Trees, Glazed Terrace, Investment Property, Large Storeroom, Laundry room, Lift, Near amenities, Possibility of extension, Pre-install Alarm, Private Terrace, Renovated, Restaurant, Safe, Space for Garage, Storage room, Sunny terraces, Terrace, Very Good Access, Wine Cellar