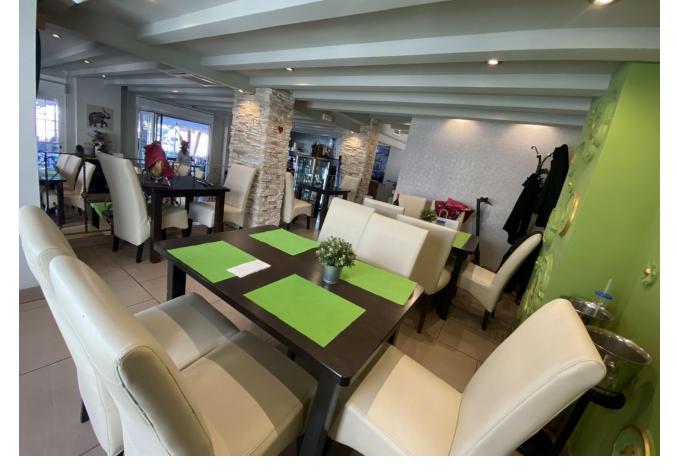

## Sales - Commercial - Fuengirola 1.150.000€

Fuengirola Commercial

Community: 19,140 EUR / year IBI: 2,020 EUR / year

4

250 m<sup>2</sup>

This charming restaurant, located near the beach and facing southeast, offers a unique dining experience overlooking the garden, the beach, the harbor, and the square. Recently refurbished and in good condition, this establishment is ready to operate and receive clients in an exclusive environment. The restaurant has a design that takes full advantage of its privileged location. The glazed terrace and the covered terrace provide versatile spaces to enjoy the partial sea views and the outdoor ambiance. In addition, the private terrace and sun terraces allow diners to enjoy the Mediterranean climate in a relaxing environment. Notable features of the restaurant include hot/cold air conditioning, ensuring a comfortable environment all year round, and pre-installation for an alarm that provides an additional level of security. The property also has a large storage room and a basement, offering ample storage space. The kitchen is equipped with a barbecue and a wine cellar, perfect for the preparation of a variety of dishes and drinks that can attract a diverse clientele. The restaurant also features a bar, creating a social space where guests can relax and enjoy their favorite drinks. The property is surrounded by an easily maintained garden with fruit trees, adding a natural and attractive touch to the environment. In addition, the proximity to entertainment and shopping areas, only 5-10 minutes away, makes this restaurant a convenient option for both locals and tourists. The restaurant has very good access, which facilitates the arrival of customers and suppliers. There is also the possibility of expansion, which offers opportunities to increase capacity or add new service areas according to business needs. In addition to its business appeal, this property is an excellent investment due to its location in an exclusive complex and its potential to attract a steady clientele. The garage space and laundry room are additional amenities that add to the functionality of the establishment. In summary, this restaurant near the beach is an exceptional opportunity for entrepreneurs and investors. With its spectacular views, complete facilities, and prime location, it is poised to become a premier dining destination in the area. Restaurant, Near Beach, Facing: Southeast Views: Beach, Garden, Partial Sea, Port, Square Features: 5-10 minutes to shops, Air Conditioning, Air Conditioning Hot/Cold, Bar, Barbecue, Basement, Close to all Amenities, Condition - Good, Covered Terrace, Easily maintained gardens, Exclusive Development, Fruit Trees, Glazed Terrace, Investment Property, Large Storeroom, Laundry room, Lift, Near amenities, Possibility of extension, Pre-install Alarm, Private Terrace, Renovated, Restaurant, Safe, Space for Garage, Storage room, Sunny terraces, Terrace, Very Good Access, Wine Cellar