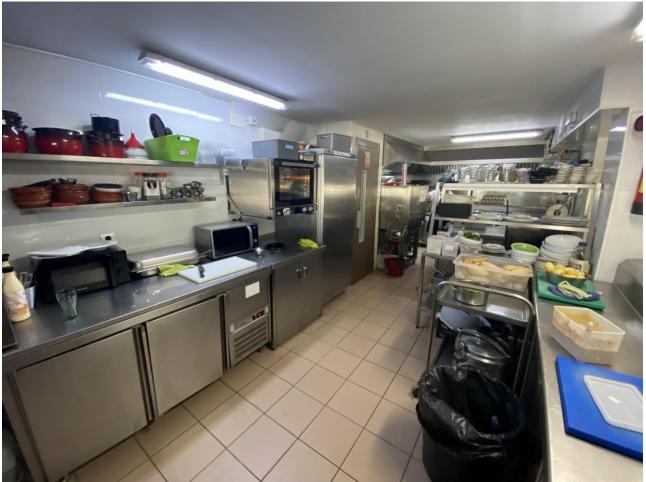

## Sales - Commercial - Fuengirola 1.150.000€

Fuengirola Commercial

Community: 19,140 EUR / year IBI: 2,020 EUR / year

4

250 m<sup>2</sup>

This charming restaurant, located near the beach and facing southeast, offers a unique dining experience overlooking the garden, the beach, the harbor, and the square. Recently refurbished and in good condition, this establishment is ready to operate and receive clients in an exclusive environment. The restaurant has a design that takes full advantage of its privileged location. The glazed terrace and the covered terrace provide versatile spaces to enjoy the partial sea views and the outdoor ambiance. In addition, the private terrace and sun terraces allow diners to enjoy the Mediterranean climate in a relaxing environment. Notable features of the restaurant include hot/cold air conditioning, ensuring a comfortable environment all year round, and pre-installation for an alarm that provides an additional level of security. The property also has a large storage room and a basement, offering ample storage space. The kitchen is equipped with a barbecue and a wine cellar, perfect for the preparation of a variety of dishes and drinks that can attract a diverse clientele. The restaurant also features a bar, creating a social space where guests can relax and enjoy their favorite drinks. The property is surrounded by an easily maintained garden with fruit trees, adding a natural and attractive touch to the environment. In addition, the proximity to entertainment and shopping areas, only 5-10 minutes away, makes this restaurant a convenient option for both locals and tourists. The restaurant has very good access, which facilitates the arrival of customers and suppliers. There is also the possibility of expansion, which offers opportunities to increase capacity or add new service areas according to business needs. In addition to its business appeal, this property is an excellent investment due to its location in an exclusive complex and its potential to attract a steady clientele. The garage space and laundry room are additional amenities that add to the functionality of the establishment. In summary, this restaurant near the beach is an exceptional opportunity for entrepreneurs and investors. With its spectacular views, complete facilities, and prime location, it is poised to become a premier dining destination in the area. Restaurant, Near Beach, Facing: Southeast Views: Beach, Garden, Partial Sea, Port, Square Features: 5-10 minutes to shops, Air Conditioning, Air Conditioning Hot/Cold, Bar, Barbecue, Basement, Close to all Amenities, Condition - Good, Covered Terrace, Easily maintained gardens, Exclusive Development, Fruit Trees, Glazed Terrace, Investment Property, Large Storeroom, Laundry room, Lift, Near amenities, Possibility of extension, Pre-install Alarm, Private Terrace, Renovated, Restaurant, Safe, Space for Garage, Storage room, Sunny terraces, Terrace, Very Good Access, Wine Cellar