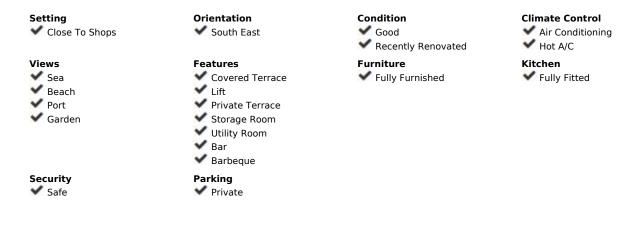

## Sales - Commercial - Fuengirola 1.150.000€

Fuengirola Commercial

Community: 19,140 EUR / year IBI: 2,020 EUR / year

4

250 m<sup>2</sup>

This charming restaurant, located near the beach and facing southeast, offers a unique dining experience overlooking the garden, the beach, the harbor, and the square. Recently refurbished and in good condition, this establishment is ready to operate and receive clients in an exclusive environment. The restaurant has a design that takes full advantage of its privileged location. The glazed terrace and the covered terrace provide versatile spaces to enjoy the partial sea views and the outdoor ambiance. In addition, the private terrace and sun terraces allow diners to enjoy the Mediterranean climate in a relaxing environment. Notable features of the restaurant include hot/cold air conditioning, ensuring a comfortable environment all year round, and pre-installation for an alarm that provides an additional level of security. The property also has a large storage room and a basement, offering ample storage space. The kitchen is equipped with a barbecue and a wine cellar, perfect for the preparation of a variety of dishes and drinks that can attract a diverse clientele. The restaurant also features a bar, creating a social space where guests can relax and enjoy their favorite drinks. The property is surrounded by an easily maintained garden with fruit trees, adding a natural and attractive touch to the environment. In addition, the proximity to entertainment and shopping areas, only 5-10 minutes away, makes this restaurant a convenient option for both locals and tourists. The restaurant has very good access, which facilitates the arrival of customers and suppliers. There is also the possibility of expansion, which offers opportunities to increase capacity or add new service areas according to business needs. In addition to its business appeal, this property is an excellent investment due to its location in an exclusive complex and its potential to attract a steady clientele. The garage space and laundry room are additional amenities that add to the functionality of the establishment. In summary, this restaurant near the beach is an exceptional opportunity for entrepreneurs and investors. With its spectacular views, complete facilities, and prime location, it is poised to become a premier dining destination in the area. Restaurant, Near Beach, Facing: Southeast Views: Beach, Garden, Partial Sea, Port, Square Features: 5-10 minutes to shops, Air Conditioning, Air Conditioning Hot/Cold, Bar, Barbecue, Basement, Close to all Amenities, Condition - Good, Covered Terrace, Easily maintained gardens, Exclusive Development, Fruit Trees, Glazed Terrace, Investment Property, Large Storeroom, Laundry room, Lift, Near amenities, Possibility of extension, Pre-install Alarm, Private Terrace, Renovated, Restaurant, Safe, Space for Garage, Storage room, Sunny terraces, Terrace, Very Good Access, Wine Cellar