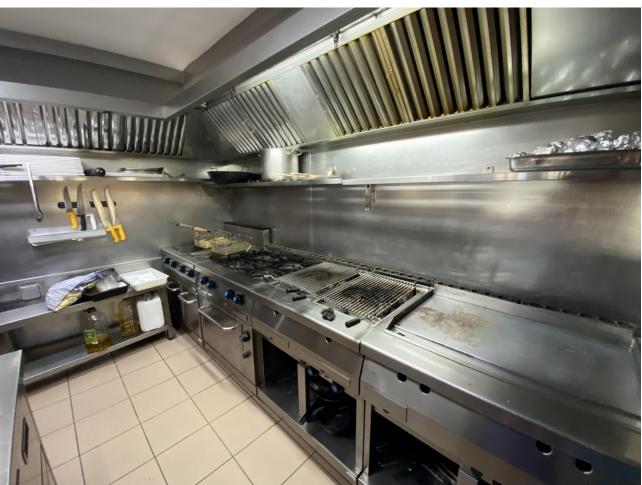

## Sales - Commercial - Fuengirola 1.150.000€

Fuengirola Commercial

Community: 19,140 EUR / year IBI: 2,020 EUR / year

4

250 m<sup>2</sup>

This charming restaurant, located near the beach and facing southeast, offers a unique dining experience overlooking the garden, the beach, the harbor, and the square. Recently refurbished and in good condition, this establishment is ready to operate and receive clients in an exclusive environment. The restaurant has a design that takes full advantage of its privileged location. The glazed terrace and the covered terrace provide versatile spaces to enjoy the partial sea views and the outdoor ambiance. In addition, the private terrace and sun terraces allow diners to enjoy the Mediterranean climate in a relaxing environment. Notable features of the restaurant include hot/cold air conditioning, ensuring a comfortable environment all year round, and pre-installation for an alarm that provides an additional level of security. The property also has a large storage room and a basement, offering ample storage space. The kitchen is equipped with a barbecue and a wine cellar, perfect for the preparation of a variety of dishes and drinks that can attract a diverse clientele. The restaurant also features a bar, creating a social space where guests can relax and enjoy their favorite drinks. The property is surrounded by an easily maintained garden with fruit trees, adding a natural and attractive touch to the environment. In addition, the proximity to entertainment and shopping areas, only 5-10 minutes away, makes this restaurant a convenient option for both locals and tourists. The restaurant has very good access, which facilitates the arrival of customers and suppliers. There is also the possibility of expansion, which offers opportunities to increase capacity or add new service areas according to business needs. In addition to its business appeal, this property is an excellent investment due to its location in an exclusive complex and its potential to attract a steady clientele. The garage space and laundry room are additional amenities that add to the functionality of the establishment. In summary, this restaurant near the beach is an exceptional opportunity for entrepreneurs and investors. With its spectacular views, complete facilities, and prime location, it is poised to become a premier dining destination in the area. Restaurant, Near Beach, Facing: Southeast Views: Beach, Garden, Partial Sea, Port, Square Features: 5-10 minutes to shops, Air Conditioning, Air Conditioning Hot/Cold, Bar, Barbecue, Basement, Close to all Amenities, Condition - Good, Covered Terrace, Easily maintained gardens, Exclusive Development, Fruit Trees, Glazed Terrace, Investment Property, Large Storeroom, Laundry room, Lift, Near amenities, Possibility of extension, Pre-install Alarm, Private Terrace, Renovated, Restaurant, Safe, Space for Garage, Storage room, Sunny terraces, Terrace, Very Good Access, Wine Cellar