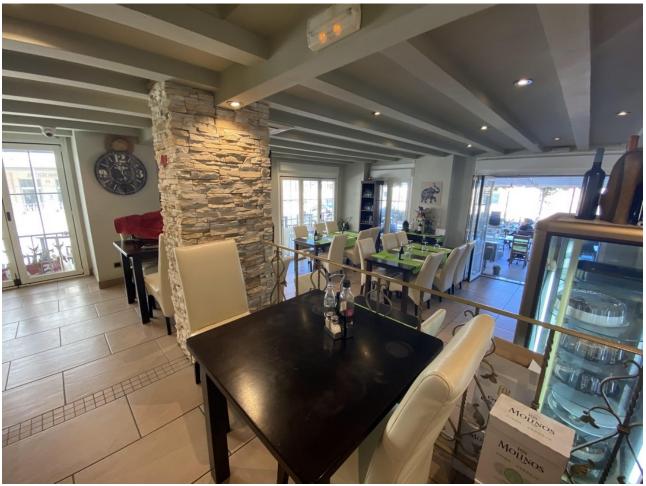

## Sales - Commercial - Fuengirola 1.150.000€

Fuengirola Commercial

Community: 19,140 EUR / year IBI: 2,020 EUR / year

4

250 m<sup>2</sup>

This charming restaurant, located near the beach and facing southeast, offers a unique dining experience overlooking the garden, the beach, the harbor, and the square. Recently refurbished and in good condition, this establishment is ready to operate and receive clients in an exclusive environment. The restaurant has a design that takes full advantage of its privileged location. The glazed terrace and the covered terrace provide versatile spaces to enjoy the partial sea views and the outdoor ambiance. In addition, the private terrace and sun terraces allow diners to enjoy the Mediterranean climate in a relaxing environment. Notable features of the restaurant include hot/cold air conditioning, ensuring a comfortable environment all year round, and pre-installation for an alarm that provides an additional level of security. The property also has a large storage room and a basement, offering ample storage space. The kitchen is equipped with a barbecue and a wine cellar, perfect for the preparation of a variety of dishes and drinks that can attract a diverse clientele. The restaurant also features a bar, creating a social space where guests can relax and enjoy their favorite drinks. The property is surrounded by an easily maintained garden with fruit trees, adding a natural and attractive touch to the environment. In addition, the proximity to entertainment and shopping areas, only 5-10 minutes away, makes this restaurant a convenient option for both locals and tourists. The restaurant has very good access, which facilitates the arrival of customers and suppliers. There is also the possibility of expansion, which offers opportunities to increase capacity or add new service areas according to business needs. In addition to its business appeal, this property is an excellent investment due to its location in an exclusive complex and its potential to attract a steady clientele. The garage space and laundry room are additional amenities that add to the functionality of the establishment. In summary, this restaurant near the beach is an exceptional opportunity for entrepreneurs and investors. With its spectacular views, complete facilities, and prime location, it is poised to become a premier dining destination in the area. Restaurant, Near Beach, Facing: Southeast Views: Beach, Garden, Partial Sea, Port, Square Features: 5-10 minutes to shops, Air Conditioning, Air Conditioning Hot/Cold, Bar, Barbecue, Basement, Close to all Amenities, Condition - Good, Covered Terrace, Easily maintained gardens, Exclusive Development, Fruit Trees, Glazed Terrace, Investment Property, Large Storeroom, Laundry room, Lift, Near amenities, Possibility of extension, Pre-install Alarm, Private Terrace, Renovated, Restaurant, Safe, Space for Garage, Storage room, Sunny terraces, Terrace, Very Good Access, Wine Cellar