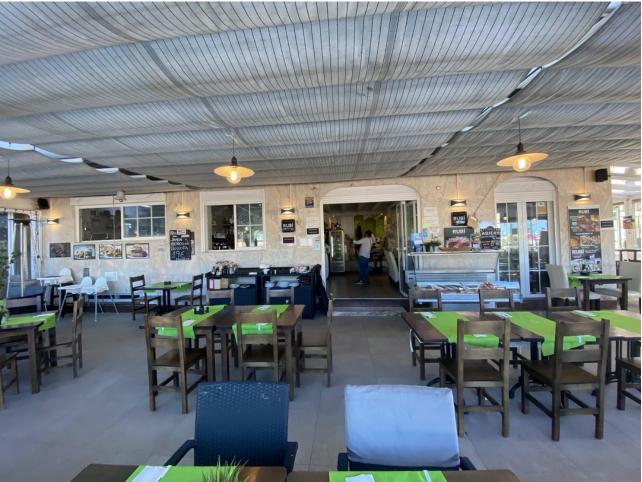

## Sales - Commercial - Fuengirola 1.150.000€

Fuengirola Commercial

Community: 19,140 EUR / year IBI: 2,020 EUR / year

4

250 m<sup>2</sup>

This charming restaurant, located near the beach and facing southeast, offers a unique dining experience overlooking the garden, the beach, the harbor, and the square. Recently refurbished and in good condition, this establishment is ready to operate and receive clients in an exclusive environment. The restaurant has a design that takes full advantage of its privileged location. The glazed terrace and the covered terrace provide versatile spaces to enjoy the partial sea views and the outdoor ambiance. In addition, the private terrace and sun terraces allow diners to enjoy the Mediterranean climate in a relaxing environment. Notable features of the restaurant include hot/cold air conditioning, ensuring a comfortable environment all year round, and pre-installation for an alarm that provides an additional level of security. The property also has a large storage room and a basement, offering ample storage space. The kitchen is equipped with a barbecue and a wine cellar, perfect for the preparation of a variety of dishes and drinks that can attract a diverse clientele. The restaurant also features a bar, creating a social space where guests can relax and enjoy their favorite drinks. The property is surrounded by an easily maintained garden with fruit trees, adding a natural and attractive touch to the environment. In addition, the proximity to entertainment and shopping areas, only 5-10 minutes away, makes this restaurant a convenient option for both locals and tourists. The restaurant has very good access, which facilitates the arrival of customers and suppliers. There is also the possibility of expansion, which offers opportunities to increase capacity or add new service areas according to business needs. In addition to its business appeal, this property is an excellent investment due to its location in an exclusive complex and its potential to attract a steady clientele. The garage space and laundry room are additional amenities that add to the functionality of the establishment. In summary, this restaurant near the beach is an exceptional opportunity for entrepreneurs and investors. With its spectacular views, complete facilities, and prime location, it is poised to become a premier dining destination in the area. Restaurant, Near Beach, Facing: Southeast Views: Beach, Garden, Partial Sea, Port, Square Features: 5-10 minutes to shops, Air Conditioning, Air Conditioning Hot/Cold, Bar, Barbecue, Basement, Close to all Amenities, Condition - Good, Covered Terrace, Easily maintained gardens, Exclusive Development, Fruit Trees, Glazed Terrace, Investment Property, Large Storeroom, Laundry room, Lift, Near amenities, Possibility of extension, Pre-install Alarm, Private Terrace, Renovated, Restaurant, Safe, Space for Garage, Storage room, Sunny terraces, Terrace, Very Good Access, Wine Cellar