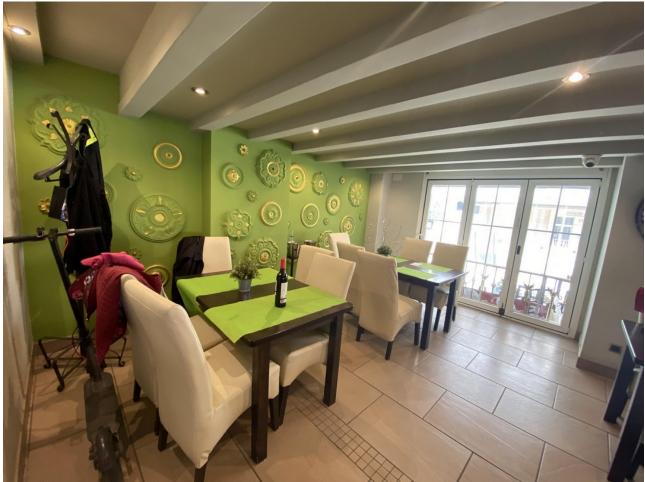

## Sales - Commercial - Fuengirola 1.150.000€

Fuengirola Commercial

Community: 19,140 EUR / year IBI: 2,020 EUR / year

4

250 m<sup>2</sup>

This charming restaurant, located near the beach and facing southeast, offers a unique dining experience overlooking the garden, the beach, the harbor, and the square. Recently refurbished and in good condition, this establishment is ready to operate and receive clients in an exclusive environment. The restaurant has a design that takes full advantage of its privileged location. The glazed terrace and the covered terrace provide versatile spaces to enjoy the partial sea views and the outdoor ambiance. In addition, the private terrace and sun terraces allow diners to enjoy the Mediterranean climate in a relaxing environment. Notable features of the restaurant include hot/cold air conditioning, ensuring a comfortable environment all year round, and pre-installation for an alarm that provides an additional level of security. The property also has a large storage room and a basement, offering ample storage space. The kitchen is equipped with a barbecue and a wine cellar, perfect for the preparation of a variety of dishes and drinks that can attract a diverse clientele. The restaurant also features a bar, creating a social space where guests can relax and enjoy their favorite drinks. The property is surrounded by an easily maintained garden with fruit trees, adding a natural and attractive touch to the environment. In addition, the proximity to entertainment and shopping areas, only 5-10 minutes away, makes this restaurant a convenient option for both locals and tourists. The restaurant has very good access, which facilitates the arrival of customers and suppliers. There is also the possibility of expansion, which offers opportunities to increase capacity or add new service areas according to business needs. In addition to its business appeal, this property is an excellent investment due to its location in an exclusive complex and its potential to attract a steady clientele. The garage space and laundry room are additional amenities that add to the functionality of the establishment. In summary, this restaurant near the beach is an exceptional opportunity for entrepreneurs and investors. With its spectacular views, complete facilities, and prime location, it is poised to become a premier dining destination in the area. Restaurant, Near Beach, Facing: Southeast Views: Beach, Garden, Partial Sea, Port, Square Features: 5-10 minutes to shops, Air Conditioning, Air Conditioning Hot/Cold, Bar, Barbecue, Basement, Close to all Amenities, Condition - Good, Covered Terrace, Easily maintained gardens, Exclusive Development, Fruit Trees, Glazed Terrace, Investment Property, Large Storeroom, Laundry room, Lift, Near amenities, Possibility of extension, Pre-install Alarm, Private Terrace, Renovated, Restaurant, Safe, Space for Garage, Storage room, Sunny terraces, Terrace, Very Good Access, Wine Cellar