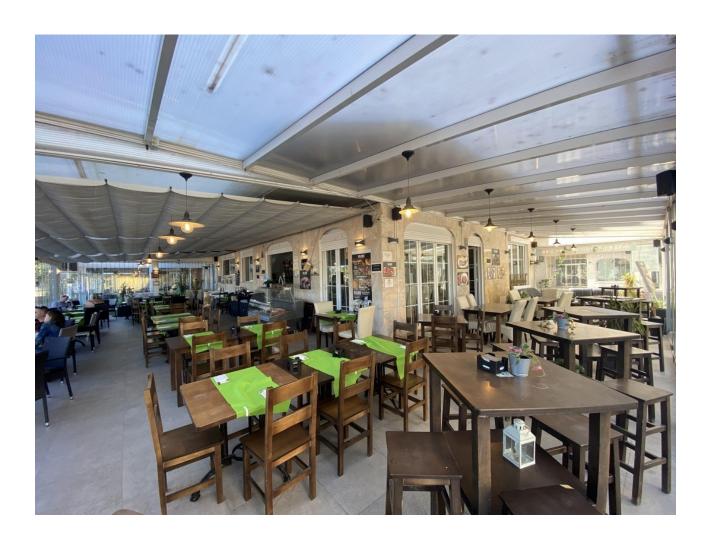

## Sales - Commercial - Fuengirola 1.150.000€

Fuengirola Commercial

Community: 19,140 EUR / year IBI: 2,020 EUR / year

4

250 m<sup>2</sup>

This charming restaurant, located near the beach and facing southeast, offers a unique dining experience overlooking the garden, the beach, the harbor, and the square. Recently refurbished and in good condition, this establishment is ready to operate and receive clients in an exclusive environment. The restaurant has a design that takes full advantage of its privileged location. The glazed terrace and the covered terrace provide versatile spaces to enjoy the partial sea views and the outdoor ambiance. In addition, the private terrace and sun terraces allow diners to enjoy the Mediterranean climate in a relaxing environment. Notable features of the restaurant include hot/cold air conditioning, ensuring a comfortable environment all year round, and pre-installation for an alarm that provides an additional level of security. The property also has a large storage room and a basement, offering ample storage space. The kitchen is equipped with a barbecue and a wine cellar, perfect for the preparation of a variety of dishes and drinks that can attract a diverse clientele. The restaurant also features a bar, creating a social space where guests can relax and enjoy their favorite drinks. The property is surrounded by an easily maintained garden with fruit trees, adding a natural and attractive touch to the environment. In addition, the proximity to entertainment and shopping areas, only 5-10 minutes away, makes this restaurant a convenient option for both locals and tourists. The restaurant has very good access, which facilitates the arrival of customers and suppliers. There is also the possibility of expansion, which offers opportunities to increase capacity or add new service areas according to business needs. In addition to its business appeal, this property is an excellent investment due to its location in an exclusive complex and its potential to attract a steady clientele. The garage space and laundry room are additional amenities that add to the functionality of the establishment. In summary, this restaurant near the beach is an exceptional opportunity for entrepreneurs and investors. With its spectacular views, complete facilities, and prime location, it is poised to become a premier dining destination in the area. Restaurant, Near Beach, Facing: Southeast Views: Beach, Garden, Partial Sea, Port, Square Features: 5-10 minutes to shops, Air Conditioning, Air Conditioning Hot/Cold, Bar, Barbecue, Basement, Close to all Amenities, Condition - Good, Covered Terrace, Easily maintained gardens, Exclusive Development, Fruit Trees, Glazed Terrace, Investment Property, Large Storeroom, Laundry room, Lift, Near amenities, Possibility of extension, Pre-install Alarm, Private Terrace, Renovated, Restaurant, Safe, Space for Garage, Storage room, Sunny terraces, Terrace, Very Good Access, Wine Cellar