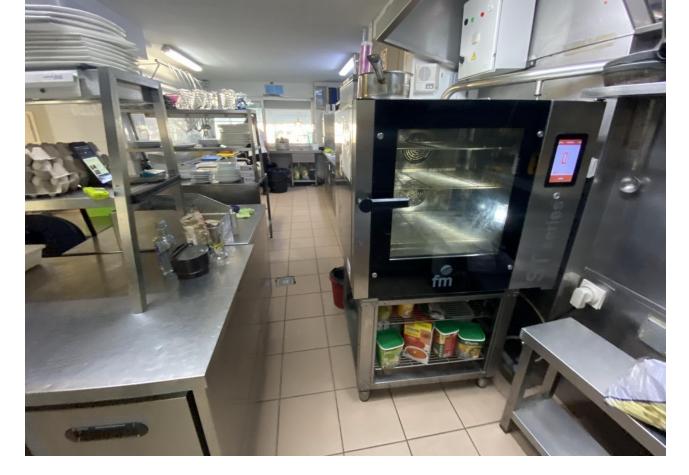

## Sales - Commercial - Fuengirola 1.150.000€

Fuengirola Commercial

Community: 19,140 EUR / year IBI: 2,020 EUR / year

4

250 m<sup>2</sup>

This charming restaurant, located near the beach and facing southeast, offers a unique dining experience overlooking the garden, the beach, the harbor, and the square. Recently refurbished and in good condition, this establishment is ready to operate and receive clients in an exclusive environment. The restaurant has a design that takes full advantage of its privileged location. The glazed terrace and the covered terrace provide versatile spaces to enjoy the partial sea views and the outdoor ambiance. In addition, the private terrace and sun terraces allow diners to enjoy the Mediterranean climate in a relaxing environment. Notable features of the restaurant include hot/cold air conditioning, ensuring a comfortable environment all year round, and pre-installation for an alarm that provides an additional level of security. The property also has a large storage room and a basement, offering ample storage space. The kitchen is equipped with a barbecue and a wine cellar, perfect for the preparation of a variety of dishes and drinks that can attract a diverse clientele. The restaurant also features a bar, creating a social space where guests can relax and enjoy their favorite drinks. The property is surrounded by an easily maintained garden with fruit trees, adding a natural and attractive touch to the environment. In addition, the proximity to entertainment and shopping areas, only 5-10 minutes away, makes this restaurant a convenient option for both locals and tourists. The restaurant has very good access, which facilitates the arrival of customers and suppliers. There is also the possibility of expansion, which offers opportunities to increase capacity or add new service areas according to business needs. In addition to its business appeal, this property is an excellent investment due to its location in an exclusive complex and its potential to attract a steady clientele. The garage space and laundry room are additional amenities that add to the functionality of the establishment. In summary, this restaurant near the beach is an exceptional opportunity for entrepreneurs and investors. With its spectacular views, complete facilities, and prime location, it is poised to become a premier dining destination in the area. Restaurant, Near Beach, Facing: Southeast Views: Beach, Garden, Partial Sea, Port, Square Features: 5-10 minutes to shops, Air Conditioning, Air Conditioning Hot/Cold, Bar, Barbecue, Basement, Close to all Amenities, Condition - Good, Covered Terrace, Easily maintained gardens, Exclusive Development, Fruit Trees, Glazed Terrace, Investment Property, Large Storeroom, Laundry room, Lift, Near amenities, Possibility of extension, Pre-install Alarm, Private Terrace, Renovated, Restaurant, Safe, Space for Garage, Storage room, Sunny terraces, Terrace, Very Good Access, Wine Cellar