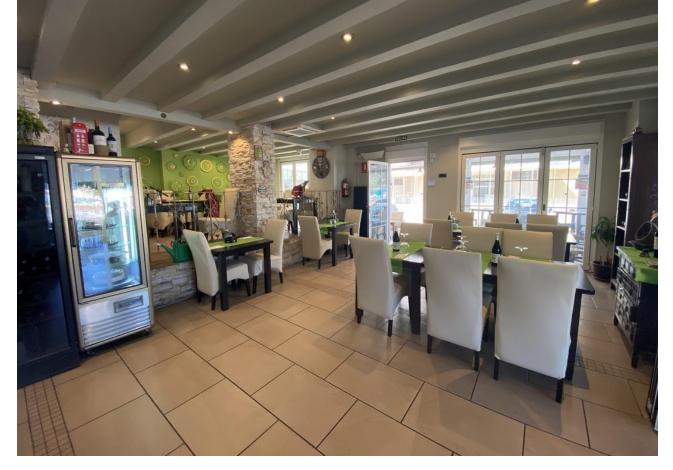

## Sales - Commercial - Fuengirola 1.150.000€

Fuengirola Commercial

Community: 19,140 EUR / year IBI: 2,020 EUR / year

4

250 m<sup>2</sup>

This charming restaurant, located near the beach and facing southeast, offers a unique dining experience overlooking the garden, the beach, the harbor, and the square. Recently refurbished and in good condition, this establishment is ready to operate and receive clients in an exclusive environment. The restaurant has a design that takes full advantage of its privileged location. The glazed terrace and the covered terrace provide versatile spaces to enjoy the partial sea views and the outdoor ambiance. In addition, the private terrace and sun terraces allow diners to enjoy the Mediterranean climate in a relaxing environment. Notable features of the restaurant include hot/cold air conditioning, ensuring a comfortable environment all year round, and pre-installation for an alarm that provides an additional level of security. The property also has a large storage room and a basement, offering ample storage space. The kitchen is equipped with a barbecue and a wine cellar, perfect for the preparation of a variety of dishes and drinks that can attract a diverse clientele. The restaurant also features a bar, creating a social space where guests can relax and enjoy their favorite drinks. The property is surrounded by an easily maintained garden with fruit trees, adding a natural and attractive touch to the environment. In addition, the proximity to entertainment and shopping areas, only 5-10 minutes away, makes this restaurant a convenient option for both locals and tourists. The restaurant has very good access, which facilitates the arrival of customers and suppliers. There is also the possibility of expansion, which offers opportunities to increase capacity or add new service areas according to business needs. In addition to its business appeal, this property is an excellent investment due to its location in an exclusive complex and its potential to attract a steady clientele. The garage space and laundry room are additional amenities that add to the functionality of the establishment. In summary, this restaurant near the beach is an exceptional opportunity for entrepreneurs and investors. With its spectacular views, complete facilities, and prime location, it is poised to become a premier dining destination in the area. Restaurant, Near Beach, Facing: Southeast Views: Beach, Garden, Partial Sea, Port, Square Features: 5-10 minutes to shops, Air Conditioning, Air Conditioning Hot/Cold, Bar, Barbecue, Basement, Close to all Amenities, Condition - Good, Covered Terrace, Easily maintained gardens, Exclusive Development, Fruit Trees, Glazed Terrace, Investment Property, Large Storeroom, Laundry room, Lift, Near amenities, Possibility of extension, Pre-install Alarm, Private Terrace, Renovated, Restaurant, Safe, Space for Garage, Storage room, Sunny terraces, Terrace, Very Good Access, Wine Cellar