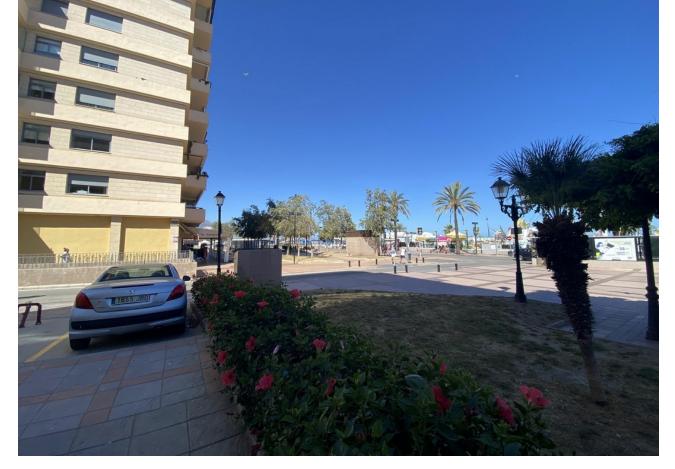

## Sales - Commercial - Fuengirola 1.150.000€

Fuengirola Commercial

Community: 19,140 EUR / year IBI: 2,020 EUR / year

4

250 m<sup>2</sup>

This charming restaurant, located near the beach and facing southeast, offers a unique dining experience overlooking the garden, the beach, the harbor, and the square. Recently refurbished and in good condition, this establishment is ready to operate and receive clients in an exclusive environment. The restaurant has a design that takes full advantage of its privileged location. The glazed terrace and the covered terrace provide versatile spaces to enjoy the partial sea views and the outdoor ambiance. In addition, the private terrace and sun terraces allow diners to enjoy the Mediterranean climate in a relaxing environment. Notable features of the restaurant include hot/cold air conditioning, ensuring a comfortable environment all year round, and pre-installation for an alarm that provides an additional level of security. The property also has a large storage room and a basement, offering ample storage space. The kitchen is equipped with a barbecue and a wine cellar, perfect for the preparation of a variety of dishes and drinks that can attract a diverse clientele. The restaurant also features a bar, creating a social space where guests can relax and enjoy their favorite drinks. The property is surrounded by an easily maintained garden with fruit trees, adding a natural and attractive touch to the environment. In addition, the proximity to entertainment and shopping areas, only 5-10 minutes away, makes this restaurant a convenient option for both locals and tourists. The restaurant has very good access, which facilitates the arrival of customers and suppliers. There is also the possibility of expansion, which offers opportunities to increase capacity or add new service areas according to business needs. In addition to its business appeal, this property is an excellent investment due to its location in an exclusive complex and its potential to attract a steady clientele. The garage space and laundry room are additional amenities that add to the functionality of the establishment. In summary, this restaurant near the beach is an exceptional opportunity for entrepreneurs and investors. With its spectacular views, complete facilities, and prime location, it is poised to become a premier dining destination in the area. Restaurant, Near Beach, Facing: Southeast Views: Beach, Garden, Partial Sea, Port, Square Features: 5-10 minutes to shops, Air Conditioning, Air Conditioning Hot/Cold, Bar, Barbecue, Basement, Close to all Amenities, Condition - Good, Covered Terrace, Easily maintained gardens, Exclusive Development, Fruit Trees, Glazed Terrace, Investment Property, Large Storeroom, Laundry room, Lift, Near amenities, Possibility of extension, Pre-install Alarm, Private Terrace, Renovated, Restaurant, Safe, Space for Garage, Storage room, Sunny terraces, Terrace, Very Good Access, Wine Cellar