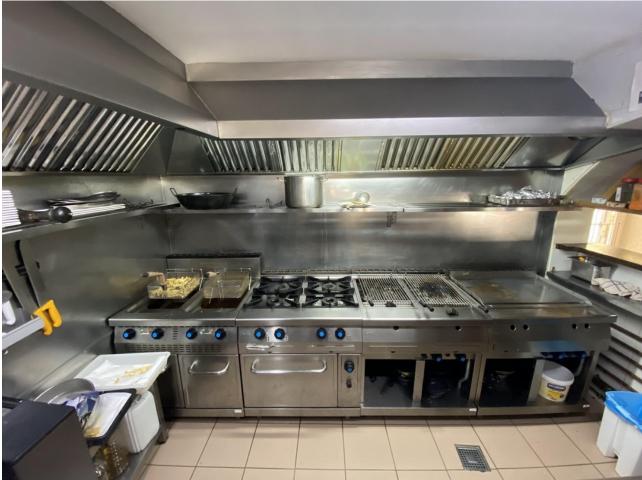

## Sales - Commercial - Fuengirola 1.150.000€

Fuengirola Commercial

Community: 19,140 EUR / year IBI: 2,020 EUR / year

4

250 m<sup>2</sup>

This charming restaurant, located near the beach and facing southeast, offers a unique dining experience overlooking the garden, the beach, the harbor, and the square. Recently refurbished and in good condition, this establishment is ready to operate and receive clients in an exclusive environment. The restaurant has a design that takes full advantage of its privileged location. The glazed terrace and the covered terrace provide versatile spaces to enjoy the partial sea views and the outdoor ambiance. In addition, the private terrace and sun terraces allow diners to enjoy the Mediterranean climate in a relaxing environment. Notable features of the restaurant include hot/cold air conditioning, ensuring a comfortable environment all year round, and pre-installation for an alarm that provides an additional level of security. The property also has a large storage room and a basement, offering ample storage space. The kitchen is equipped with a barbecue and a wine cellar, perfect for the preparation of a variety of dishes and drinks that can attract a diverse clientele. The restaurant also features a bar, creating a social space where guests can relax and enjoy their favorite drinks. The property is surrounded by an easily maintained garden with fruit trees, adding a natural and attractive touch to the environment. In addition, the proximity to entertainment and shopping areas, only 5-10 minutes away, makes this restaurant a convenient option for both locals and tourists. The restaurant has very good access, which facilitates the arrival of customers and suppliers. There is also the possibility of expansion, which offers opportunities to increase capacity or add new service areas according to business needs. In addition to its business appeal, this property is an excellent investment due to its location in an exclusive complex and its potential to attract a steady clientele. The garage space and laundry room are additional amenities that add to the functionality of the establishment. In summary, this restaurant near the beach is an exceptional opportunity for entrepreneurs and investors. With its spectacular views, complete facilities, and prime location, it is poised to become a premier dining destination in the area. Restaurant, Near Beach, Facing: Southeast Views: Beach, Garden, Partial Sea, Port, Square Features: 5-10 minutes to shops, Air Conditioning, Air Conditioning Hot/Cold, Bar, Barbecue, Basement, Close to all Amenities, Condition - Good, Covered Terrace, Easily maintained gardens, Exclusive Development, Fruit Trees, Glazed Terrace, Investment Property, Large Storeroom, Laundry room, Lift, Near amenities, Possibility of extension, Pre-install Alarm, Private Terrace, Renovated, Restaurant, Safe, Space for Garage, Storage room, Sunny terraces, Terrace, Very Good Access, Wine Cellar