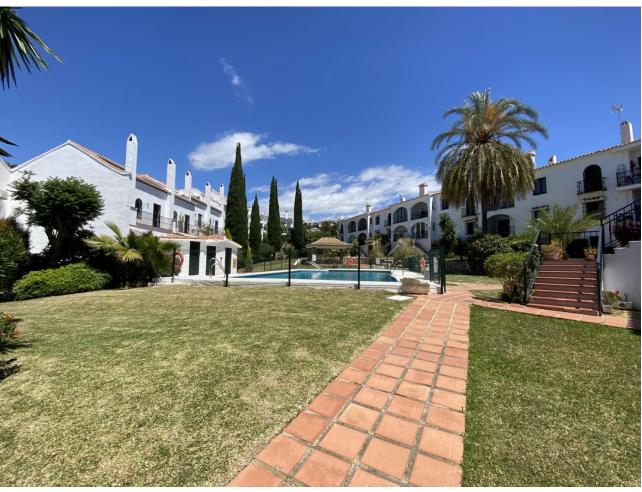

## Sales - Apartment - Riviera del Sol 225.000€

Riviera del Sol Apartment

Community: 2,280 EUR / year IBI: 319 EUR / year Rubbish: 82 EUR / year

2

1

82 m2

Reduced from 235.000 to 225.000 for a quick sale. This charming ground floor apartment, located in a popular urbanization, is a quality property ideal for both families and investors. The property is in good condition and has a fitted kitchen, a cozy living room with a fireplace, and a dining room. Although it does not have its own parking, it offers access to a communal pool and a beautiful shared garden. The communal environment is perfect for enjoying the outdoors, with large garden areas and a swimming pool that provides a refreshing space to relax and socialize. Good road accessibility makes it easy to get around, while the presence of a nearby restaurant adds convenience and leisure options. In addition to its appeal as a family home, the property has high rental potential, making it an excellent investment. It also has a practical laundry room, providing all the necessary amenities for comfortable living. In short, this townhouse combines a convenient location and a number of features that make it a desirable option in the real estate market. Ground floor, Fitted Kitchen, Parking: None, Communal Pool, Garden: Community with Pool, Features: Community Garden, Community Pool, Condition - Good, Dining Area, Fireplace, Fitted Kitchen, Garden, Good Rental Potential, Good Road Access, Ideal Family Home, Investment Property, Laundry room, Living room, Living room with fireplace, Pool, Popular Urbanisation, Quality Residence, Restaurant, Swimming Pool