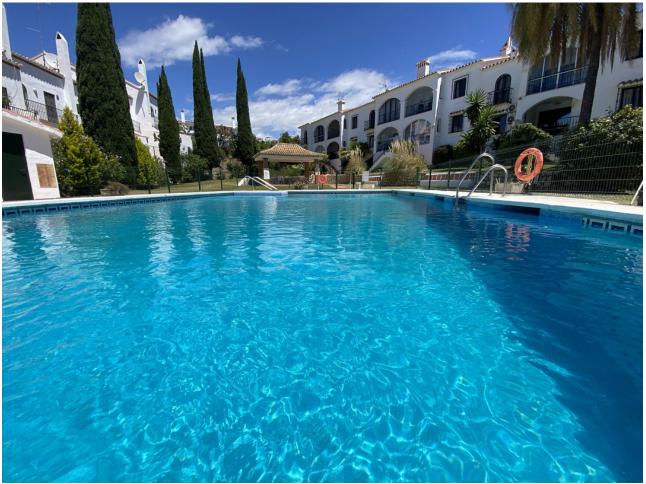

## Sales - Apartment - Riviera del Sol 225.000€

Riviera del Sol Apartment

Community: 2,280 EUR / year IBI: 319 EUR / year Rubbish: 82 EUR / year

2

1

82 m2

Reduced from 235.000 to 225.000 for a quick sale. This charming ground floor apartment, located in a popular urbanization, is a quality property ideal for both families and investors. The property is in good condition and has a fitted kitchen, a cozy living room with a fireplace, and a dining room. Although it does not have its own parking, it offers access to a communal pool and a beautiful shared garden. The communal environment is perfect for enjoying the outdoors, with large garden areas and a swimming pool that provides a refreshing space to relax and socialize. Good road accessibility makes it easy to get around, while the presence of a nearby restaurant adds convenience and leisure options. In addition to its appeal as a family home, the property has high rental potential, making it an excellent investment. It also has a practical laundry room, providing all the necessary amenities for comfortable living. In short, this townhouse combines a convenient location and a number of features that make it a desirable option in the real estate market. Ground floor, Fitted Kitchen, Parking: None, Communal Pool, Garden: Community with Pool, Features: Community Garden, Community Pool, Condition - Good, Dining Area, Fireplace, Fitted Kitchen, Garden, Good Rental Potential, Good Road Access, Ideal Family Home, Investment Property, Laundry room, Living room, Living room with fireplace, Pool, Popular Urbanisation, Quality Residence, Restaurant, Swimming Pool