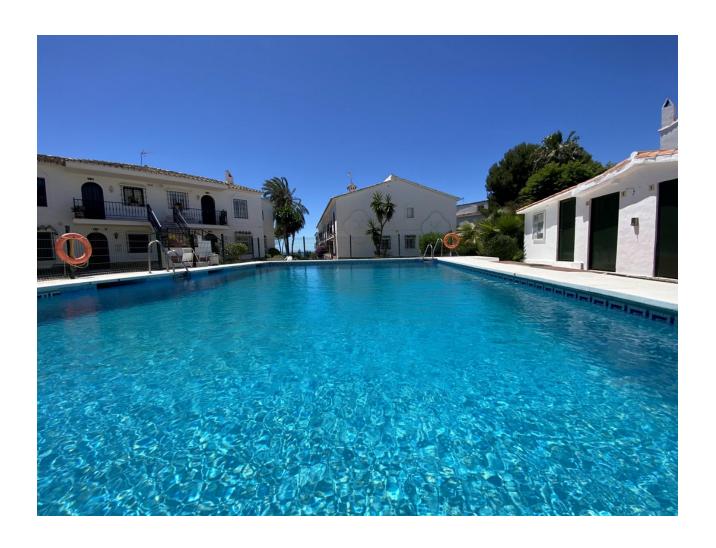

## Sales - Apartment - Riviera del Sol 225.000€

Riviera del Sol Apartment

Community: 2,280 EUR / year IBI: 319 EUR / year Rubbish: 82 EUR / year

2

1

82 m2

Reduced from 235.000 to 225.000 for a quick sale. This charming ground floor apartment, located in a popular urbanization, is a quality property ideal for both families and investors. The property is in good condition and has a fitted kitchen, a cozy living room with a fireplace, and a dining room. Although it does not have its own parking, it offers access to a communal pool and a beautiful shared garden. The communal environment is perfect for enjoying the outdoors, with large garden areas and a swimming pool that provides a refreshing space to relax and socialize. Good road accessibility makes it easy to get around, while the presence of a nearby restaurant adds convenience and leisure options. In addition to its appeal as a family home, the property has high rental potential, making it an excellent investment. It also has a practical laundry room, providing all the necessary amenities for comfortable living. In short, this townhouse combines a convenient location and a number of features that make it a desirable option in the real estate market. Ground floor, Fitted Kitchen, Parking: None, Communal Pool, Garden: Community with Pool, Features: Community Garden, Community Pool, Condition - Good, Dining Area, Fireplace, Fitted Kitchen, Garden, Good Rental Potential, Good Road Access, Ideal Family Home, Investment Property, Laundry room, Living room, Living room with fireplace, Pool, Popular Urbanisation, Quality Residence, Restaurant, Swimming Pool