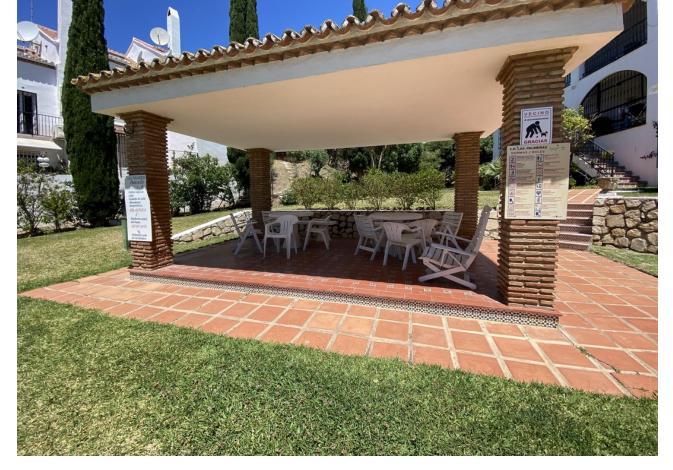

## Sales - Apartment - Riviera del Sol 225.000€

Riviera del Sol Apartment

Community: 2,280 EUR / year IBI: 319 EUR / year Rubbish: 82 EUR / year

2

1

82 m2

Reduced from 235.000 to 225.000 for a quick sale. This charming ground floor apartment, located in a popular urbanization, is a quality property ideal for both families and investors. The property is in good condition and has a fitted kitchen, a cozy living room with a fireplace, and a dining room. Although it does not have its own parking, it offers access to a communal pool and a beautiful shared garden. The communal environment is perfect for enjoying the outdoors, with large garden areas and a swimming pool that provides a refreshing space to relax and socialize. Good road accessibility makes it easy to get around, while the presence of a nearby restaurant adds convenience and leisure options. In addition to its appeal as a family home, the property has high rental potential, making it an excellent investment. It also has a practical laundry room, providing all the necessary amenities for comfortable living. In short, this townhouse combines a convenient location and a number of features that make it a desirable option in the real estate market. Ground floor, Fitted Kitchen, Parking: None, Communal Pool, Garden: Community with Pool, Features: Community Garden, Community Pool, Condition - Good, Dining Area, Fireplace, Fitted Kitchen, Garden, Good Rental Potential, Good Road Access, Ideal Family Home, Investment Property, Laundry room, Living room, Living room with fireplace, Pool, Popular Urbanisation, Quality Residence, Restaurant, Swimming Pool