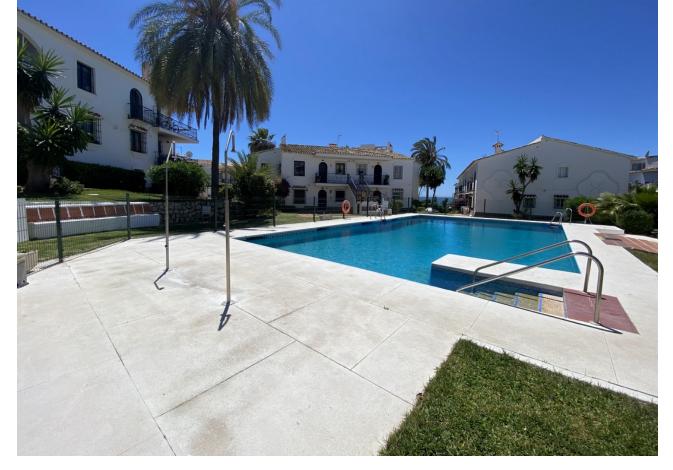

## Sales - Apartment - Riviera del Sol 225.000€

Riviera del Sol Apartment

Community: 2,280 EUR / year IBI: 319 EUR / year Rubbish: 82 EUR / year

2

1

82 m2

Reduced from 235.000 to 225.000 for a quick sale. This charming ground floor apartment, located in a popular urbanization, is a quality property ideal for both families and investors. The property is in good condition and has a fitted kitchen, a cozy living room with a fireplace, and a dining room. Although it does not have its own parking, it offers access to a communal pool and a beautiful shared garden. The communal environment is perfect for enjoying the outdoors, with large garden areas and a swimming pool that provides a refreshing space to relax and socialize. Good road accessibility makes it easy to get around, while the presence of a nearby restaurant adds convenience and leisure options. In addition to its appeal as a family home, the property has high rental potential, making it an excellent investment. It also has a practical laundry room, providing all the necessary amenities for comfortable living. In short, this townhouse combines a convenient location and a number of features that make it a desirable option in the real estate market. Ground floor, Fitted Kitchen, Parking: None, Communal Pool, Garden: Community with Pool, Features: Community Garden, Community Pool, Condition - Good, Dining Area, Fireplace, Fitted Kitchen, Garden, Good Rental Potential, Good Road Access, Ideal Family Home, Investment Property, Laundry room, Living room, Living room with fireplace, Pool, Popular Urbanisation, Quality Residence, Restaurant, Swimming Pool