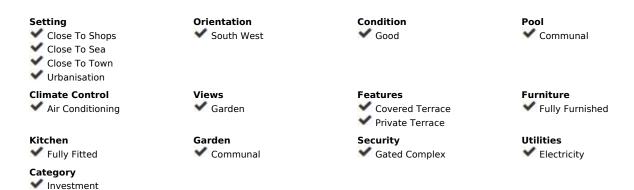

## Sales - House - Estepona 250.000€

Estepona House

2

2

79 m2

50 m2

Beautiful townhouse in the Monte Biarritz area next to Diana Park with a big private yard in a wonderful urbanisation with a big comunity pool and garden. The entry yard has a barbacue and place enough for a big dining table for a whole family and storaje for surf boats, golf equipment etc. You enter in the groundfloor in a spacious refurbished living room with an open kitchen very modernised and colourful. At the groung floor you have one bathroom, a storage and the living room with the kitchen and going upstairs you have the main doble bedroom, one bathroom and the other single bedroom and all with a very charming attic walls making it feel very cozy. You will have 1 parking place with the townhouse. The area is very popular as you are at a walking distance to all amenities, shops and restaurants of Diana Park and even you could cross the highway walking to the beach of Isdabe. Atalaya, or you drive there within 5 minutes to the beach of Saladillo at 2 km or to the beach of San Pedro Alcantara with excellent restautants on the promenade and walking distance to Puerto Banús. You would drive 25 minutes to Marbella, 5 miutes to Puerto Banus and 1 hour more or less to the airport of Malaga.