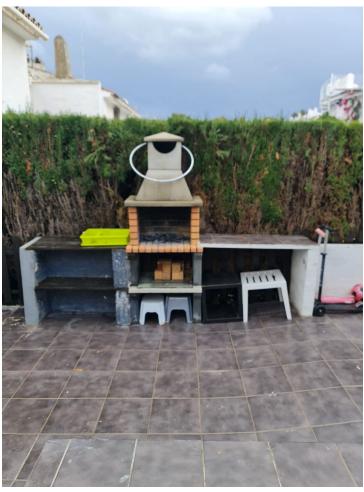

## Sales - House - Estepona 250.000€

Estepona House

2

2

79 m2

50 m2

Beautiful townhouse in the Monte Biarritz area next to Diana Park with a big private yard in a wonderful urbanisation with a big comunity pool and garden. The entry yard has a barbacue and place enough for a big dining table for a whole family and storaje for surf boats, golf equipment etc. You enter in the groundfloor in a spacious refurbished living room with an open kitchen very modernised and colourful. At the groung floor you have one bathroom, a storage and the living room with the kitchen and going upstairs you have the main doble bedroom, one bathroom and the other single bedroom and all with a very charming attic walls making it feel very cozy. You will have 1 parking place with the townhouse. The area is very popular as you are at a walking distance to all amenities, shops and restaurants of Diana Park and even you could cross the highway walking to the beach of Isdabe. Atalaya, or you drive there within 5 minutes to the beach of Saladillo at 2 km or to the beach of San Pedro Alcantara with excellent restautants on the promenade and walking distance to Puerto Banús. You would drive 25 minutes to Marbella, 5 miutes to Puerto Banus and 1 hour more or less to the airport of Malaga.