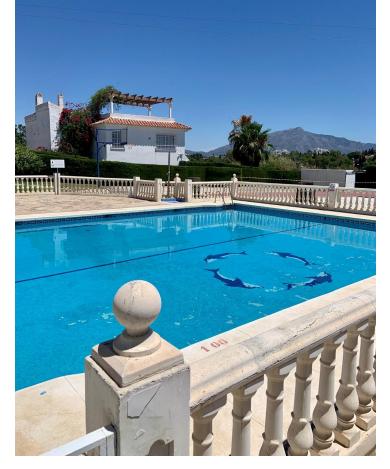

## Sales - House - Estepona 250.000€

Estepona House

2

2

79 m2

50 m2

Beautiful townhouse in the Monte Biarritz area next to Diana Park with a big private yard in a wonderful urbanisation with a big comunity pool and garden. The entry yard has a barbacue and place enough for a big dining table for a whole family and storaje for surf boats, golf equipment etc. You enter in the groundfloor in a spacious refurbished living room with an open kitchen very modernised and colourful. At the groung floor you have one bathroom, a storage and the living room with the kitchen and going upstairs you have the main doble bedroom, one bathroom and the other single bedroom and all with a very charming attic walls making it feel very cozy. You will have 1 parking place with the townhouse. The area is very popular as you are at a walking distance to all amenities, shops and restaurants of Diana Park and even you could cross the highway walking to the beach of Isdabe. Atalaya, or you drive there within 5 minutes to the beach of Saladillo at 2 km or to the beach of San Pedro Alcantara with excellent restautants on the promenade and walking distance to Puerto Banús. You would drive 25 minutes to Marbella, 5 miutes to Puerto Banus and 1 hour more or less to the airport of Malaga.