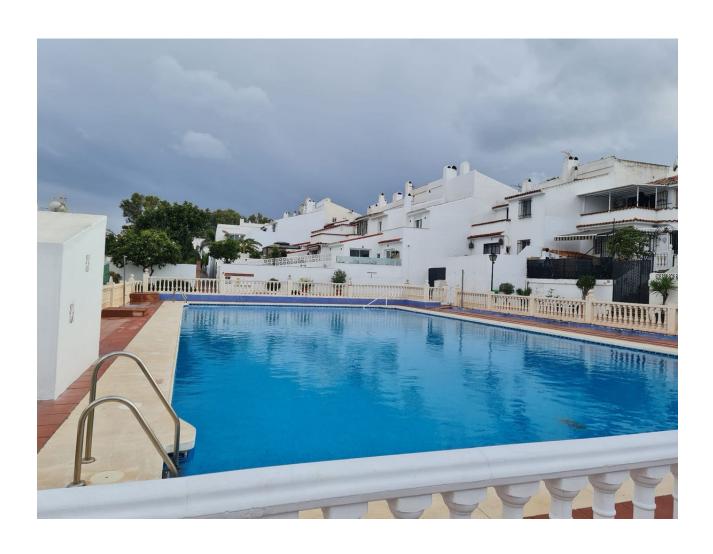

## Sales - House - Estepona 250.000€

Estepona House

2

2

79 m2

50 m2

Beautiful townhouse in the Monte Biarritz area next to Diana Park with a big private yard in a wonderful urbanisation with a big comunity pool and garden. The entry yard has a barbacue and place enough for a big dining table for a whole family and storaje for surf boats, golf equipment etc. You enter in the groundfloor in a spacious refurbished living room with an open kitchen very modernised and colourful. At the groung floor you have one bathroom, a storage and the living room with the kitchen and going upstairs you have the main doble bedroom, one bathroom and the other single bedroom and all with a very charming attic walls making it feel very cozy. You will have 1 parking place with the townhouse. The area is very popular as you are at a walking distance to all amenities, shops and restaurants of Diana Park and even you could cross the highway walking to the beach of Isdabe. Atalaya, or you drive there within 5 minutes to the beach of Saladillo at 2 km or to the beach of San Pedro Alcantara with excellent restautants on the promenade and walking distance to Puerto Banús. You would drive 25 minutes to Marbella, 5 miutes to Puerto Banus and 1 hour more or less to the airport of Malaga.