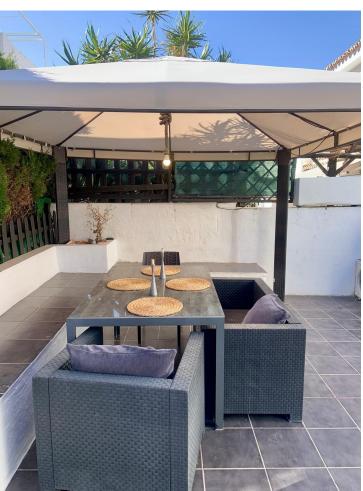

## Sales - House - Estepona 250.000€

Estepona House

2

2

79 m2

50 m2

Beautiful townhouse in the Monte Biarritz area next to Diana Park with a big private yard in a wonderful urbanisation with a big comunity pool and garden. The entry yard has a barbacue and place enough for a big dining table for a whole family and storaje for surf boats, golf equipment etc. You enter in the groundfloor in a spacious refurbished living room with an open kitchen very modernised and colourful. At the groung floor you have one bathroom, a storage and the living room with the kitchen and going upstairs you have the main doble bedroom, one bathroom and the other single bedroom and all with a very charming attic walls making it feel very cozy. You will have 1 parking place with the townhouse. The area is very popular as you are at a walking distance to all amenities, shops and restaurants of Diana Park and even you could cross the highway walking to the beach of Isdabe. Atalaya, or you drive there within 5 minutes to the beach of Saladillo at 2 km or to the beach of San Pedro Alcantara with excellent restautants on the promenade and walking distance to Puerto Banús. You would drive 25 minutes to Marbella, 5 miutes to Puerto Banus and 1 hour more or less to the airport of Malaga.