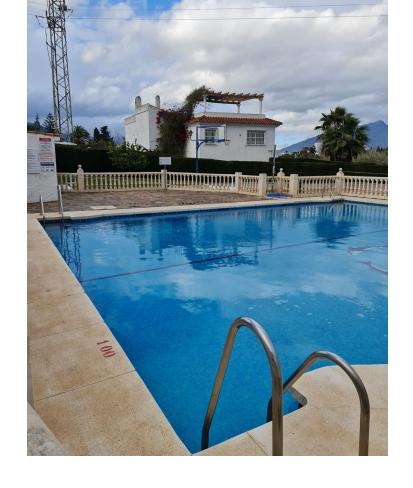

## Sales - House - Estepona 250.000€

Estepona House

2

2

79 m2

50 m2

Beautiful townhouse in the Monte Biarritz area next to Diana Park with a big private yard in a wonderful urbanisation with a big comunity pool and garden. The entry yard has a barbacue and place enough for a big dining table for a whole family and storaje for surf boats, golf equipment etc. You enter in the groundfloor in a spacious refurbished living room with an open kitchen very modernised and colourful. At the groung floor you have one bathroom, a storage and the living room with the kitchen and going upstairs you have the main doble bedroom, one bathroom and the other single bedroom and all with a very charming attic walls making it feel very cozy. You will have 1 parking place with the townhouse. The area is very popular as you are at a walking distance to all amenities, shops and restaurants of Diana Park and even you could cross the highway walking to the beach of Isdabe. Atalaya, or you drive there within 5 minutes to the beach of Saladillo at 2 km or to the beach of San Pedro Alcantara with excellent restautants on the promenade and walking distance to Puerto Banús. You would drive 25 minutes to Marbella, 5 miutes to Puerto Banus and 1 hour more or less to the airport of Malaga.