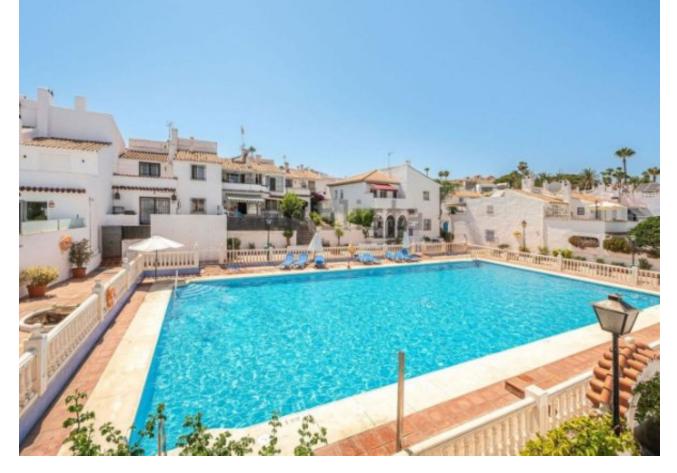

## Sales - House - Estepona 250.000€

Estepona House

2

2

79 m2

50 m2

Beautiful townhouse in the Monte Biarritz area next to Diana Park with a big private yard in a wonderful urbanisation with a big comunity pool and garden. The entry yard has a barbacue and place enough for a big dining table for a whole family and storaje for surf boats, golf equipment etc. You enter in the groundfloor in a spacious refurbished living room with an open kitchen very modernised and colourful. At the groung floor you have one bathroom, a storage and the living room with the kitchen and going upstairs you have the main doble bedroom, one bathroom and the other single bedroom and all with a very charming attic walls making it feel very cozy. You will have 1 parking place with the townhouse. The area is very popular as you are at a walking distance to all amenities, shops and restaurants of Diana Park and even you could cross the highway walking to the beach of Isdabe. Atalaya, or you drive there within 5 minutes to the beach of Saladillo at 2 km or to the beach of San Pedro Alcantara with excellent restautants on the promenade and walking distance to Puerto Banús. You would drive 25 minutes to Marbella, 5 miutes to Puerto Banus and 1 hour more or less to the airport of Malaga.