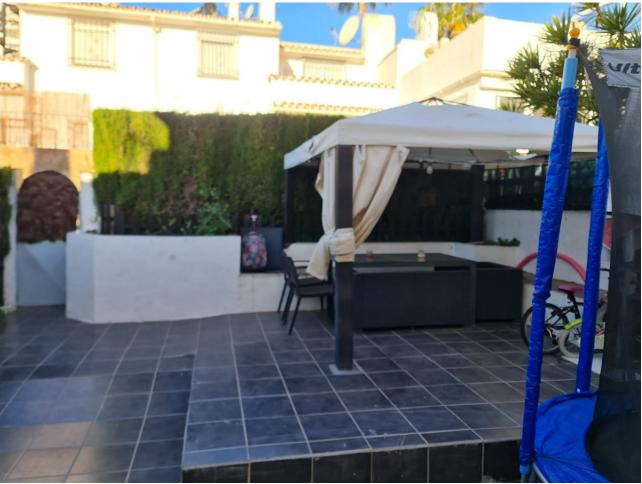

## Sales - House - Estepona 250.000€

Estepona House

2

2

79 m2

50 m2

Beautiful townhouse in the Monte Biarritz area next to Diana Park with a big private yard in a wonderful urbanisation with a big comunity pool and garden. The entry yard has a barbacue and place enough for a big dining table for a whole family and storaje for surf boats, golf equipment etc. You enter in the groundfloor in a spacious refurbished living room with an open kitchen very modernised and colourful. At the groung floor you have one bathroom, a storage and the living room with the kitchen and going upstairs you have the main doble bedroom, one bathroom and the other single bedroom and all with a very charming attic walls making it feel very cozy. You will have 1 parking place with the townhouse. The area is very popular as you are at a walking distance to all amenities, shops and restaurants of Diana Park and even you could cross the highway walking to the beach of Isdabe. Atalaya, or you drive there within 5 minutes to the beach of Saladillo at 2 km or to the beach of San Pedro Alcantara with excellent restautants on the promenade and walking distance to Puerto Banús. You would drive 25 minutes to Marbella, 5 miutes to Puerto Banus and 1 hour more or less to the airport of Malaga.