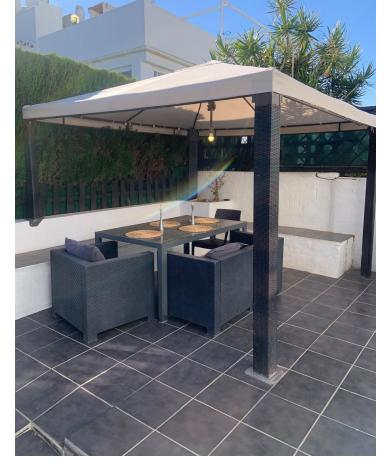

## Sales - House - Estepona 250.000€

Estepona House

2

2

79 m2

50 m2

Beautiful townhouse in the Monte Biarritz area next to Diana Park with a big private yard in a wonderful urbanisation with a big comunity pool and garden. The entry yard has a barbacue and place enough for a big dining table for a whole family and storaje for surf boats, golf equipment etc. You enter in the groundfloor in a spacious refurbished living room with an open kitchen very modernised and colourful. At the groung floor you have one bathroom, a storage and the living room with the kitchen and going upstairs you have the main doble bedroom, one bathroom and the other single bedroom and all with a very charming attic walls making it feel very cozy. You will have 1 parking place with the townhouse. The area is very popular as you are at a walking distance to all amenities, shops and restaurants of Diana Park and even you could cross the highway walking to the beach of Isdabe. Atalaya, or you drive there within 5 minutes to the beach of Saladillo at 2 km or to the beach of San Pedro Alcantara with excellent restautants on the promenade and walking distance to Puerto Banús. You would drive 25 minutes to Marbella, 5 miutes to Puerto Banus and 1 hour more or less to the airport of Malaga.