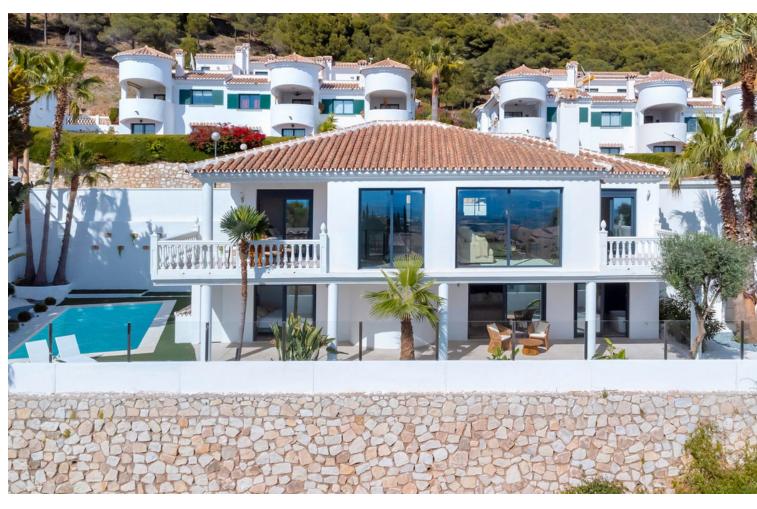

## Sales - House - Mijas 1.300.000€

Mijas House

Community: 840 EUR / year IBI: 1,098 EUR / year Rubbish: 197 EUR / year

4

3

313 m<sub>2</sub>

New on the market. High quality renovated villa in Buenavista, Mijas. The villa has amazing sea and mountain views, with it's south orientation you have good sun conditions all year around. As doors and windows are new and high quality, it remains a good climate in the house even with sunny conditions. Main floor contains of 1 bedroom, 1 bathroom, 2 terraces, open kitchen with dining and livingroom. One of the terraces has stairs to the pool area. Direct access from garage to kitchen area makes it easy when you arrive with groceries. Lower floor contains of 1 open space that could be used as office, 2 bathrooms and 3 bedrooms. From 2 of the bedrooms you have direct access to well maintaned outside area with pool and outdoor kitchen. The area is quiet and nice for either living whole year, vacational or for rental purposes. - 6 minutes drive to nearest supermarked - 7 minutes drive to El Higueron hotel and sports club - 11 minutes drive to the beach and train station - 17 minutes drive to Malaga airport