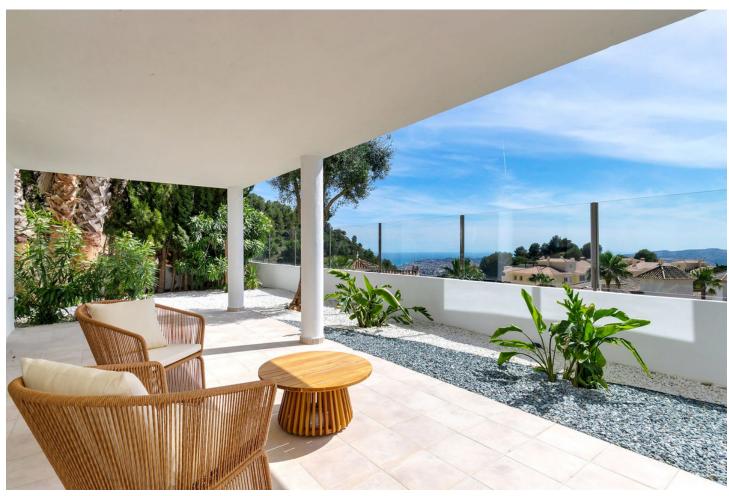

## Sales - House - Mijas 1.300.000€

Mijas House

Community: 840 EUR / year IBI: 1,098 EUR / year Rubbish: 197 EUR / year

4

3

313 m<sub>2</sub>

New on the market. High quality renovated villa in Buenavista, Mijas. The villa has amazing sea and mountain views, with it's south orientation you have good sun conditions all year around. As doors and windows are new and high quality, it remains a good climate in the house even with sunny conditions. Main floor contains of 1 bedroom, 1 bathroom, 2 terraces, open kitchen with dining and livingroom. One of the terraces has stairs to the pool area. Direct access from garage to kitchen area makes it easy when you arrive with groceries. Lower floor contains of 1 open space that could be used as office, 2 bathrooms and 3 bedrooms. From 2 of the bedrooms you have direct access to well maintaned outside area with pool and outdoor kitchen. The area is quiet and nice for either living whole year, vacational or for rental purposes. - 6 minutes drive to nearest supermarked - 7 minutes drive to El Higueron hotel and sports club - 11 minutes drive to the beach and train station - 17 minutes drive to Malaga airport

| Setting  Urbanisation            | Orientation South         | Condition Excellent Recently Renovated                                     | <b>Pool</b> Private       |
|----------------------------------|---------------------------|----------------------------------------------------------------------------|---------------------------|
| Climate Control Air Conditioning | <b>Views</b> Sea Mountain | Features Covered Terrace Fitted Wardrobes Private Terrace Ensuite Bathroom | Furniture Fully Furnished |
| <b>Kitchen</b> ✓ Fully Fitted    | Security Alarm System     | <b>Parking</b> Garage                                                      | Category<br>Resale        |