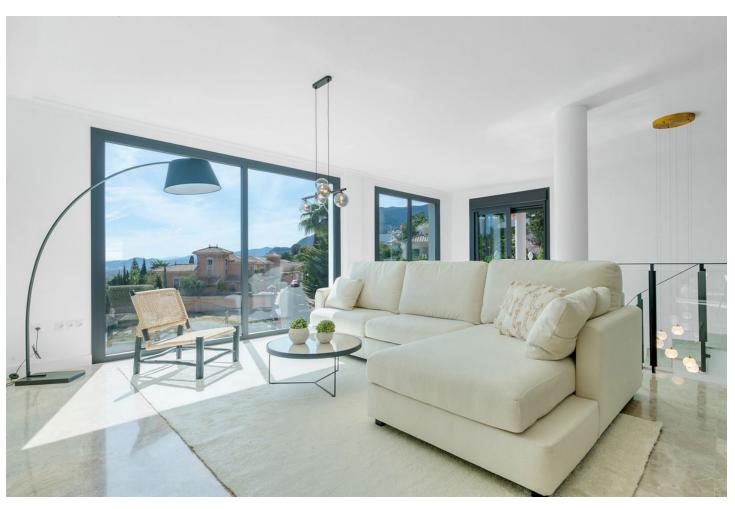

## Sales - House - Mijas 1.300.000€

Mijas House

Community: 840 EUR / year IBI: 1,098 EUR / year Rubbish: 197 EUR / year

4

3

313 m<sub>2</sub>

New on the market. High quality renovated villa in Buenavista, Mijas. The villa has amazing sea and mountain views, with it's south orientation you have good sun conditions all year around. As doors and windows are new and high quality, it remains a good climate in the house even with sunny conditions. Main floor contains of 1 bedroom, 1 bathroom, 2 terraces, open kitchen with dining and livingroom. One of the terraces has stairs to the pool area. Direct access from garage to kitchen area makes it easy when you arrive with groceries. Lower floor contains of 1 open space that could be used as office, 2 bathrooms and 3 bedrooms. From 2 of the bedrooms you have direct access to well maintaned outside area with pool and outdoor kitchen. The area is quiet and nice for either living whole year, vacational or for rental purposes. - 6 minutes drive to nearest supermarked - 7 minutes drive to El Higueron hotel and sports club - 11 minutes drive to the beach and train station - 17 minutes drive to Malaga airport

| Setting  Urbanisation            | Orientation South         | Condition Excellent Recently Renovated                                     | <b>Pool</b> Private       |
|----------------------------------|---------------------------|----------------------------------------------------------------------------|---------------------------|
| Climate Control Air Conditioning | <b>Views</b> Sea Mountain | Features Covered Terrace Fitted Wardrobes Private Terrace Ensuite Bathroom | Furniture Fully Furnished |
| <b>Kitchen</b> ✓ Fully Fitted    | Security Alarm System     | <b>Parking</b> Garage                                                      | Category<br>Resale        |