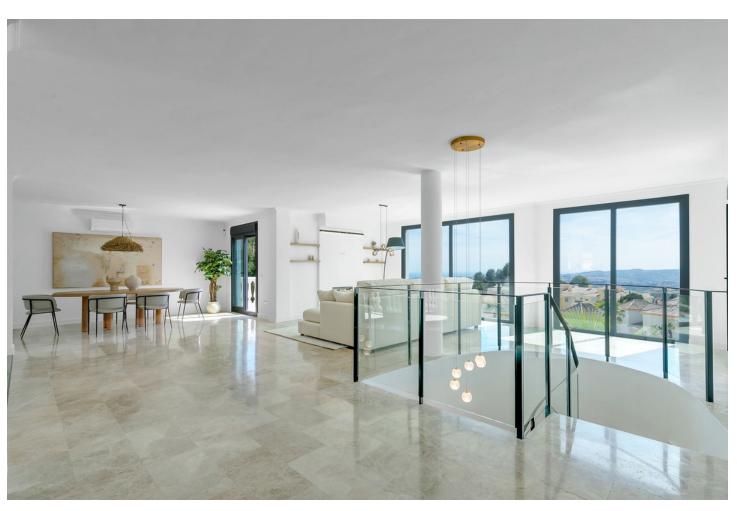

## Sales - House - Mijas 1.300.000€

Mijas House

Community: 840 EUR / year IBI: 1,098 EUR / year Rubbish: 197 EUR / year

4

3

313 m<sub>2</sub>

New on the market. High quality renovated villa in Buenavista, Mijas. The villa has amazing sea and mountain views, with it's south orientation you have good sun conditions all year around. As doors and windows are new and high quality, it remains a good climate in the house even with sunny conditions. Main floor contains of 1 bedroom, 1 bathroom, 2 terraces, open kitchen with dining and livingroom. One of the terraces has stairs to the pool area. Direct access from garage to kitchen area makes it easy when you arrive with groceries. Lower floor contains of 1 open space that could be used as office, 2 bathrooms and 3 bedrooms. From 2 of the bedrooms you have direct access to well maintaned outside area with pool and outdoor kitchen. The area is quiet and nice for either living whole year, vacational or for rental purposes. - 6 minutes drive to nearest supermarked - 7 minutes drive to El Higueron hotel and sports club - 11 minutes drive to the beach and train station - 17 minutes drive to Malaga airport

| Setting  Urbanisation            | Orientation South         | Condition Excellent Recently Renovated                                     | <b>Pool</b> Private       |
|----------------------------------|---------------------------|----------------------------------------------------------------------------|---------------------------|
| Climate Control Air Conditioning | <b>Views</b> Sea Mountain | Features Covered Terrace Fitted Wardrobes Private Terrace Ensuite Bathroom | Furniture Fully Furnished |
| <b>Kitchen</b> ✓ Fully Fitted    | Security Alarm System     | <b>Parking</b> Garage                                                      | Category<br>Resale        |