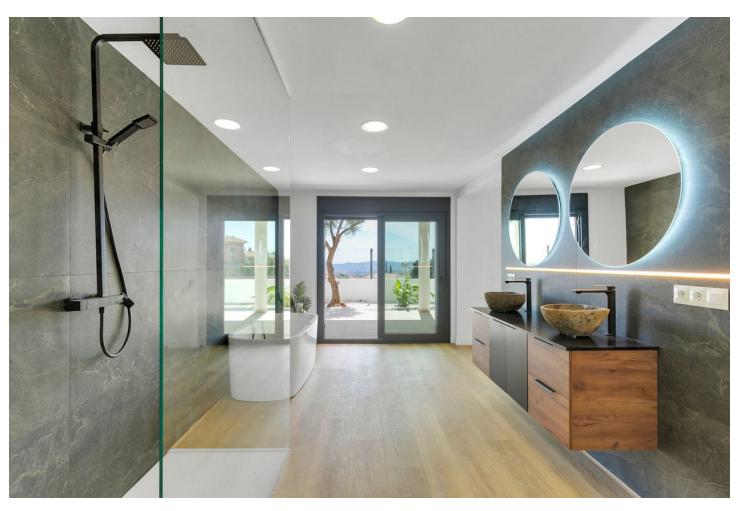

## Sales - House - Mijas 1.300.000€

Mijas House

Community: 840 EUR / year IBI: 1,098 EUR / year Rubbish: 197 EUR / year

4

3

313 m<sub>2</sub>

New on the market. High quality renovated villa in Buenavista, Mijas. The villa has amazing sea and mountain views, with it's south orientation you have good sun conditions all year around. As doors and windows are new and high quality, it remains a good climate in the house even with sunny conditions. Main floor contains of 1 bedroom, 1 bathroom, 2 terraces, open kitchen with dining and livingroom. One of the terraces has stairs to the pool area. Direct access from garage to kitchen area makes it easy when you arrive with groceries. Lower floor contains of 1 open space that could be used as office, 2 bathrooms and 3 bedrooms. From 2 of the bedrooms you have direct access to well maintaned outside area with pool and outdoor kitchen. The area is quiet and nice for either living whole year, vacational or for rental purposes. - 6 minutes drive to nearest supermarked - 7 minutes drive to El Higueron hotel and sports club - 11 minutes drive to the beach and train station - 17 minutes drive to Malaga airport

| Setting  Urbanisation            | Orientation South         | Condition Excellent Recently Renovated                                     | <b>Pool</b> Private       |
|----------------------------------|---------------------------|----------------------------------------------------------------------------|---------------------------|
| Climate Control Air Conditioning | <b>Views</b> Sea Mountain | Features Covered Terrace Fitted Wardrobes Private Terrace Ensuite Bathroom | Furniture Fully Furnished |
| <b>Kitchen</b> ✓ Fully Fitted    | Security Alarm System     | <b>Parking</b> Garage                                                      | Category<br>Resale        |