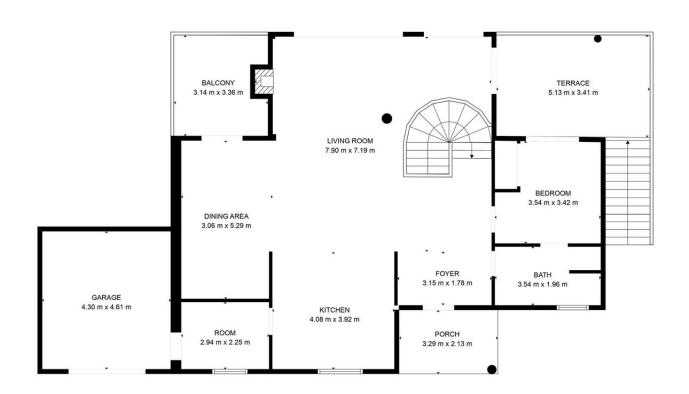

## Sales - House - Mijas 1.300.000€

Mijas House

Community: 840 EUR / year IBI: 1,098 EUR / year Rubbish: 197 EUR / year

4

3

313 m<sub>2</sub>

New on the market. High quality renovated villa in Buenavista, Mijas. The villa has amazing sea and mountain views, with it's south orientation you have good sun conditions all year around. As doors and windows are new and high quality, it remains a good climate in the house even with sunny conditions. Main floor contains of 1 bedroom, 1 bathroom, 2 terraces, open kitchen with dining and livingroom. One of the terraces has stairs to the pool area. Direct access from garage to kitchen area makes it easy when you arrive with groceries. Lower floor contains of 1 open space that could be used as office, 2 bathrooms and 3 bedrooms. From 2 of the bedrooms you have direct access to well maintaned outside area with pool and outdoor kitchen. The area is quiet and nice for either living whole year, vacational or for rental purposes. - 6 minutes drive to nearest supermarked - 7 minutes drive to El Higueron hotel and sports club - 11 minutes drive to the beach and train station - 17 minutes drive to Malaga airport

TOTAL: 220 m2

Below Ground: 102 m2, FLOOR 2: 118 m2

EXCLUDED AREAS: PATIO: 203 m2, PROCH: 53 m2, GARAGE: 20 m2, TERRACE: 17 m2, BALCONY: 10 m2, FIREPLACE: 0 m2

MEASUREMENTS ARE CALCULATED BY CUBICASA TECHNOLOGY. DEEMED HIGHLY RELIABLE BUT NOT GUARANTEED.