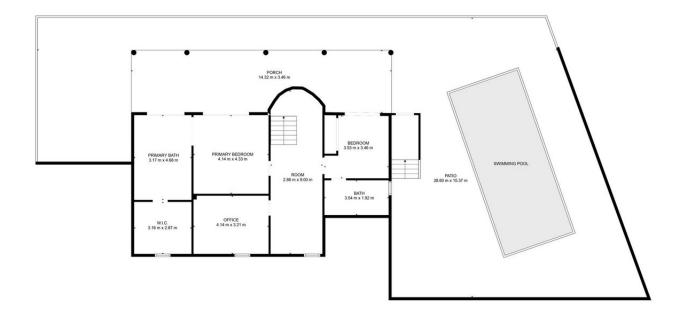

## Sales - House - Mijas 1.300.000€

Mijas House

Community: 840 EUR / year IBI: 1,098 EUR / year Rubbish: 197 EUR / year

4

3

313 m<sub>2</sub>

New on the market. High quality renovated villa in Buenavista, Mijas. The villa has amazing sea and mountain views, with it's south orientation you have good sun conditions all year around. As doors and windows are new and high quality, it remains a good climate in the house even with sunny conditions. Main floor contains of 1 bedroom, 1 bathroom, 2 terraces, open kitchen with dining and livingroom. One of the terraces has stairs to the pool area. Direct access from garage to kitchen area makes it easy when you arrive with groceries. Lower floor contains of 1 open space that could be used as office, 2 bathrooms and 3 bedrooms. From 2 of the bedrooms you have direct access to well maintaned outside area with pool and outdoor kitchen. The area is quiet and nice for either living whole year, vacational or for rental purposes. - 6 minutes drive to nearest supermarked - 7 minutes drive to El Higueron hotel and sports club - 11 minutes drive to the beach and train station - 17 minutes drive to Malaga airport

TOTAL: 220 m2

Below Ground: 102 m2, FLOOR 2: 118 m2

EXCLUDED AREAS: PATIO: 203 m2, PROCH: 53 m2, GARAGE: 20 m2, TERRACE: 17 m2, BALCONY: 10 m2, FIREPLACE: 0 m2

MEASUREMENTS ARE CALCULATED BY CUBICASA TECHNOLOGY. DEEMED HIGHLY RELIABLE BUT NOT GUARANTEED.