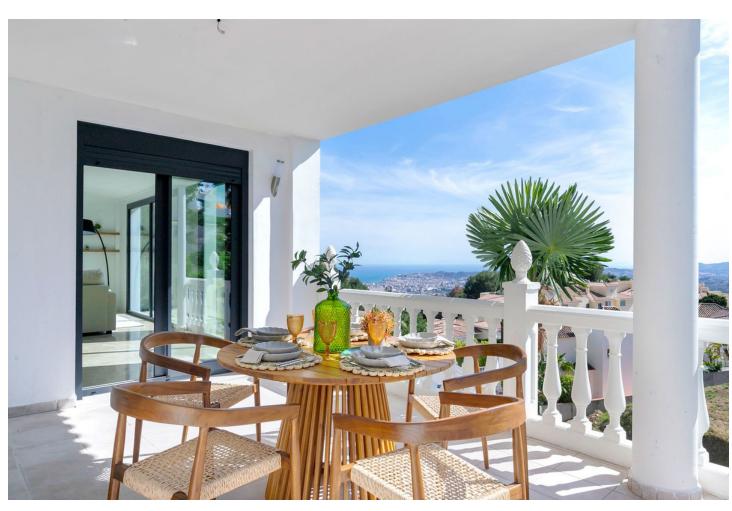

## Sales - House - Mijas 1.300.000€

Mijas House

Community: 840 EUR / year IBI: 1,098 EUR / year Rubbish: 197 EUR / year

4

3

313 m<sub>2</sub>

New on the market. High quality renovated villa in Buenavista, Mijas. The villa has amazing sea and mountain views, with it's south orientation you have good sun conditions all year around. As doors and windows are new and high quality, it remains a good climate in the house even with sunny conditions. Main floor contains of 1 bedroom, 1 bathroom, 2 terraces, open kitchen with dining and livingroom. One of the terraces has stairs to the pool area. Direct access from garage to kitchen area makes it easy when you arrive with groceries. Lower floor contains of 1 open space that could be used as office, 2 bathrooms and 3 bedrooms. From 2 of the bedrooms you have direct access to well maintaned outside area with pool and outdoor kitchen. The area is quiet and nice for either living whole year, vacational or for rental purposes. - 6 minutes drive to nearest supermarked - 7 minutes drive to El Higueron hotel and sports club - 11 minutes drive to the beach and train station - 17 minutes drive to Malaga airport

| Setting  Urbanisation            | Orientation South         | Condition Excellent Recently Renovated                                     | <b>Pool</b> Private       |
|----------------------------------|---------------------------|----------------------------------------------------------------------------|---------------------------|
| Climate Control Air Conditioning | <b>Views</b> Sea Mountain | Features Covered Terrace Fitted Wardrobes Private Terrace Ensuite Bathroom | Furniture Fully Furnished |
| <b>Kitchen</b> ✓ Fully Fitted    | Security Alarm System     | <b>Parking</b> Garage                                                      | Category<br>Resale        |