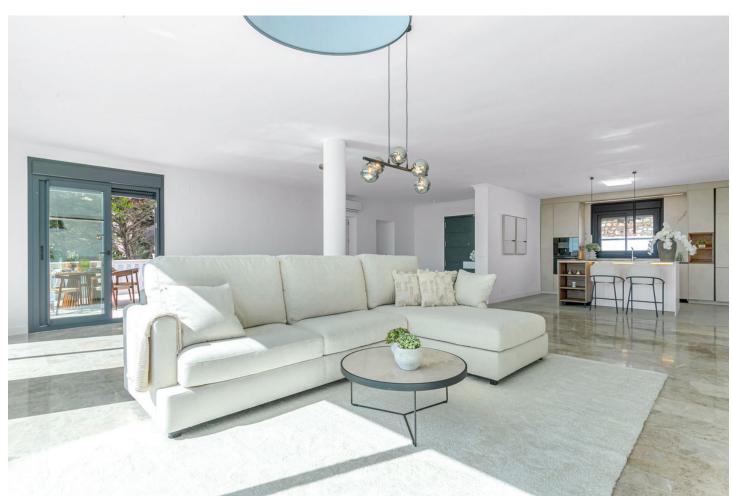

## Sales - House - Mijas 1.300.000€

Mijas House

Community: 840 EUR / year IBI: 1,098 EUR / year Rubbish: 197 EUR / year

4

3

313 m<sub>2</sub>

New on the market. High quality renovated villa in Buenavista, Mijas. The villa has amazing sea and mountain views, with it's south orientation you have good sun conditions all year around. As doors and windows are new and high quality, it remains a good climate in the house even with sunny conditions. Main floor contains of 1 bedroom, 1 bathroom, 2 terraces, open kitchen with dining and livingroom. One of the terraces has stairs to the pool area. Direct access from garage to kitchen area makes it easy when you arrive with groceries. Lower floor contains of 1 open space that could be used as office, 2 bathrooms and 3 bedrooms. From 2 of the bedrooms you have direct access to well maintaned outside area with pool and outdoor kitchen. The area is quiet and nice for either living whole year, vacational or for rental purposes. - 6 minutes drive to nearest supermarked - 7 minutes drive to El Higueron hotel and sports club - 11 minutes drive to the beach and train station - 17 minutes drive to Malaga airport