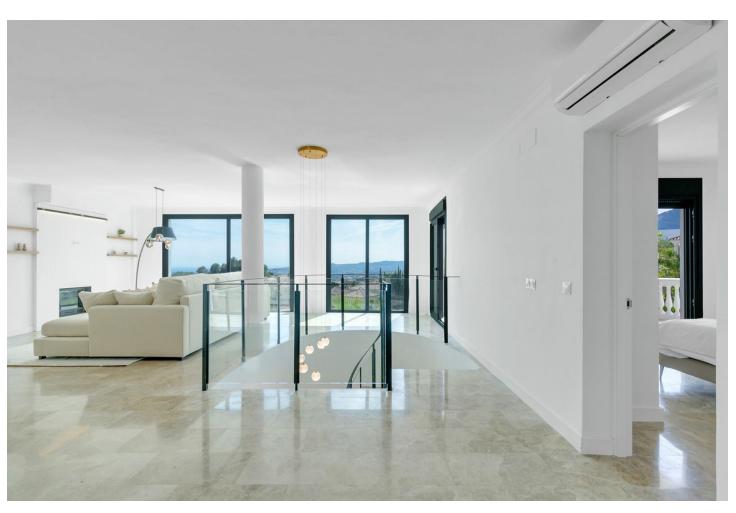

## Sales - House - Mijas 1.300.000€

Mijas House

Community: 840 EUR / year IBI: 1,098 EUR / year Rubbish: 197 EUR / year

4

3

313 m<sub>2</sub>

New on the market. High quality renovated villa in Buenavista, Mijas. The villa has amazing sea and mountain views, with it's south orientation you have good sun conditions all year around. As doors and windows are new and high quality, it remains a good climate in the house even with sunny conditions. Main floor contains of 1 bedroom, 1 bathroom, 2 terraces, open kitchen with dining and livingroom. One of the terraces has stairs to the pool area. Direct access from garage to kitchen area makes it easy when you arrive with groceries. Lower floor contains of 1 open space that could be used as office, 2 bathrooms and 3 bedrooms. From 2 of the bedrooms you have direct access to well maintaned outside area with pool and outdoor kitchen. The area is quiet and nice for either living whole year, vacational or for rental purposes. - 6 minutes drive to nearest supermarked - 7 minutes drive to El Higueron hotel and sports club - 11 minutes drive to the beach and train station - 17 minutes drive to Malaga airport

| Setting  Urbanisation            | Orientation South         | Condition Excellent Recently Renovated                                     | <b>Pool</b> Private       |
|----------------------------------|---------------------------|----------------------------------------------------------------------------|---------------------------|
| Climate Control Air Conditioning | <b>Views</b> Sea Mountain | Features Covered Terrace Fitted Wardrobes Private Terrace Ensuite Bathroom | Furniture Fully Furnished |
| <b>Kitchen</b> ✓ Fully Fitted    | Security Alarm System     | <b>Parking</b> Garage                                                      | Category<br>Resale        |