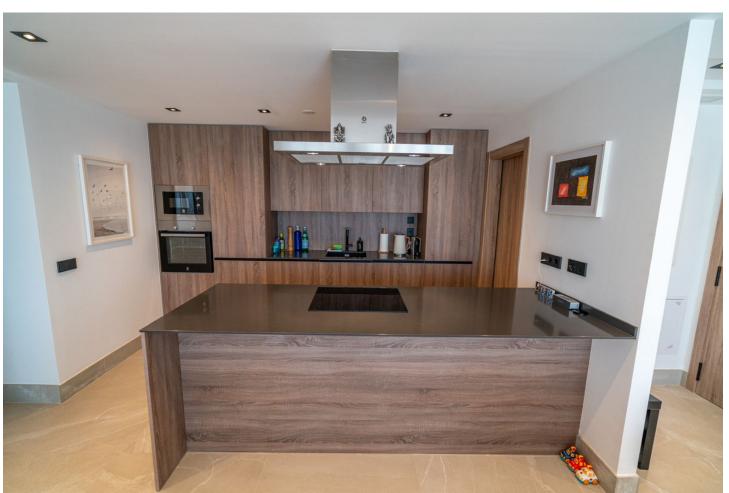

## Sales - Apartment - Istán 440.500€

Istán Apartment

Community: 2,400 EUR / year

2

2

130 m2

90 m2

This ground floor apartment Sierra Blanca Country Club offers a perfect escape from the hustle and bustle of the city while still providing quick access to all amenities. With its fully furnished and equipped interiors, this property is ready for you to move in and start enjoying a comfortable lifestyle. One of the main highlights of this apartment is its large garden, which includes a 33m<sup>2</sup> terrace and a 90m<sup>2</sup> private garden. With panoramic windows in every room and direct access to the terrace and garden, you can enjoy the beautiful views of the sea, the coast of Morocco and Gibraltar, the mountains, and the bay of Marbella. The apartment features a spacious living room with an open kitchen with island, dining area, 2 bathrooms, and 2 bedrooms with built-in wardrobes. There is a storage room for extra space and underground parking included in the price. The apartment is brand new and located in a gated community with a doorman for added security. In addition to the stunning views, this apartment also offers a range of desirable features. These include aerothermal water heating, air conditioning, double glazing, electric blinds, and porcelain floors. Other amenities include a communal pool, mature gardens, and a lift for easy access. For those with electric cars, the apartment comes with a large garage space that includes an EV charging station. The location of this property is ideal, as it is close to international schools, tennis and paddle tennis clubs, golf courses, shopping centers, and the vibrant Puerto Banus. The beautiful beaches and famous restaurants of the Golden Mile are also within easy reach. Sierra Blanca Country Club is a secluded enclave set atop the foothills of La Concha Mountain, only 7km away from the vibrant pulse of Marbella and this refined gated haven offers an authentic rural ambiance, coupled with breathtaking panoramic vistas.