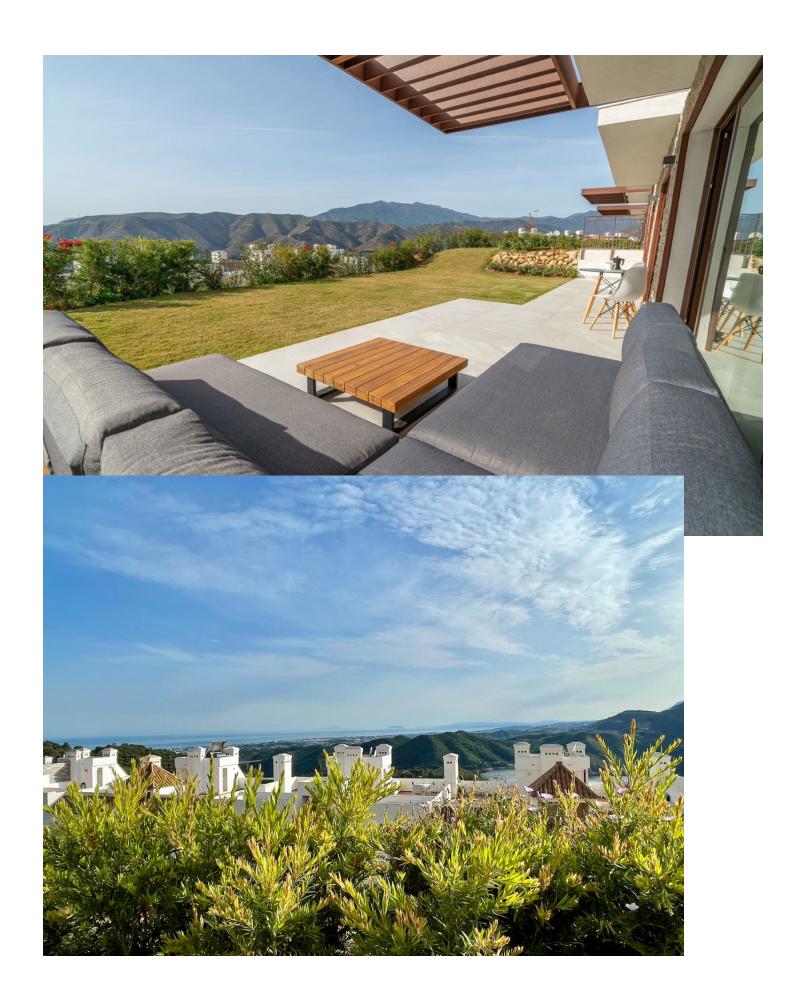

## Sales - Apartment - Istán 440.500€

Istán Apartment

Community: 2,400 EUR / year

2

2

130 m2

90 m2

This ground floor apartment Sierra Blanca Country Club offers a perfect escape from the hustle and bustle of the city while still providing quick access to all amenities. With its fully furnished and equipped interiors, this property is ready for you to move in and start enjoying a comfortable lifestyle. One of the main highlights of this apartment is its large garden, which includes a 33m<sup>2</sup> terrace and a 90m<sup>2</sup> private garden. With panoramic windows in every room and direct access to the terrace and garden, you can enjoy the beautiful views of the sea, the coast of Morocco and Gibraltar, the mountains, and the bay of Marbella. The apartment features a spacious living room with an open kitchen with island, dining area, 2 bathrooms, and 2 bedrooms with built-in wardrobes. There is a storage room for extra space and underground parking included in the price. The apartment is brand new and located in a gated community with a doorman for added security. In addition to the stunning views, this apartment also offers a range of desirable features. These include aerothermal water heating, air conditioning, double glazing, electric blinds, and porcelain floors. Other amenities include a communal pool, mature gardens, and a lift for easy access. For those with electric cars, the apartment comes with a large garage space that includes an EV charging station. The location of this property is ideal, as it is close to international schools, tennis and paddle tennis clubs, golf courses, shopping centers, and the vibrant Puerto Banus. The beautiful beaches and famous restaurants of the Golden Mile are also within easy reach. Sierra Blanca Country Club is a secluded enclave set atop the foothills of La Concha Mountain, only 7km away from the vibrant pulse of Marbella and this refined gated haven offers an authentic rural ambiance, coupled with breathtaking panoramic vistas.