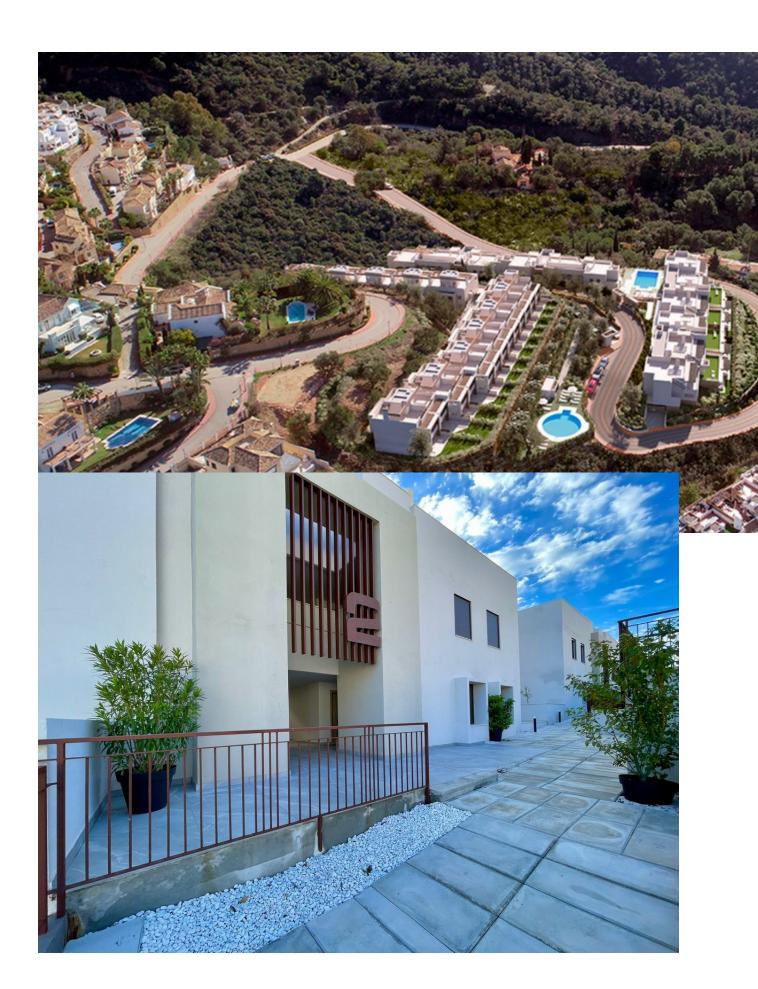

## Sales - Apartment - Istán 440.500€

Istán Apartment

Community: 2,400 EUR / year

2

2

130 m2

90 m2

This ground floor apartment Sierra Blanca Country Club offers a perfect escape from the hustle and bustle of the city while still providing quick access to all amenities. With its fully furnished and equipped interiors, this property is ready for you to move in and start enjoying a comfortable lifestyle. One of the main highlights of this apartment is its large garden, which includes a 33m<sup>2</sup> terrace and a 90m<sup>2</sup> private garden. With panoramic windows in every room and direct access to the terrace and garden, you can enjoy the beautiful views of the sea, the coast of Morocco and Gibraltar, the mountains, and the bay of Marbella. The apartment features a spacious living room with an open kitchen with island, dining area, 2 bathrooms, and 2 bedrooms with built-in wardrobes. There is a storage room for extra space and underground parking included in the price. The apartment is brand new and located in a gated community with a doorman for added security. In addition to the stunning views, this apartment also offers a range of desirable features. These include aerothermal water heating, air conditioning, double glazing, electric blinds, and porcelain floors. Other amenities include a communal pool, mature gardens, and a lift for easy access. For those with electric cars, the apartment comes with a large garage space that includes an EV charging station. The location of this property is ideal, as it is close to international schools, tennis and paddle tennis clubs, golf courses, shopping centers, and the vibrant Puerto Banus. The beautiful beaches and famous restaurants of the Golden Mile are also within easy reach. Sierra Blanca Country Club is a secluded enclave set atop the foothills of La Concha Mountain, only 7km away from the vibrant pulse of Marbella and this refined gated haven offers an authentic rural ambiance, coupled with breathtaking panoramic vistas.