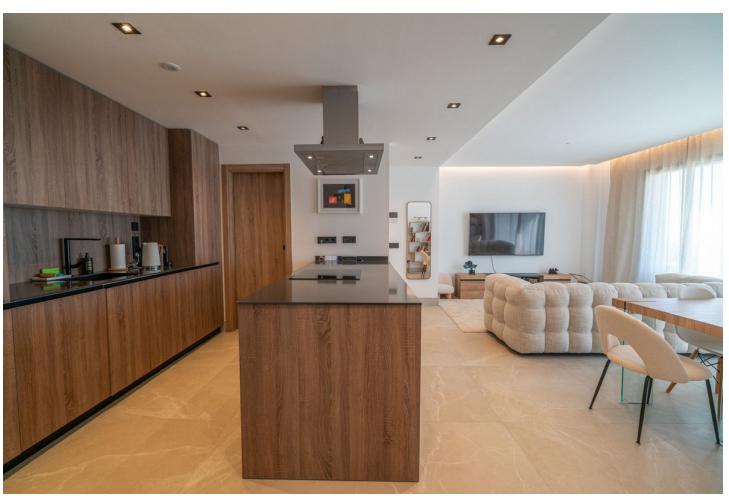

## Sales - Apartment - Istán 440.500€

Istán Apartment

Community: 2,400 EUR / year

2

2

130 m2

90 m2

This ground floor apartment Sierra Blanca Country Club offers a perfect escape from the hustle and bustle of the city while still providing quick access to all amenities. With its fully furnished and equipped interiors, this property is ready for you to move in and start enjoying a comfortable lifestyle. One of the main highlights of this apartment is its large garden, which includes a 33m<sup>2</sup> terrace and a 90m<sup>2</sup> private garden. With panoramic windows in every room and direct access to the terrace and garden, you can enjoy the beautiful views of the sea, the coast of Morocco and Gibraltar, the mountains, and the bay of Marbella. The apartment features a spacious living room with an open kitchen with island, dining area, 2 bathrooms, and 2 bedrooms with built-in wardrobes. There is a storage room for extra space and underground parking included in the price. The apartment is brand new and located in a gated community with a doorman for added security. In addition to the stunning views, this apartment also offers a range of desirable features. These include aerothermal water heating, air conditioning, double glazing, electric blinds, and porcelain floors. Other amenities include a communal pool, mature gardens, and a lift for easy access. For those with electric cars, the apartment comes with a large garage space that includes an EV charging station. The location of this property is ideal, as it is close to international schools, tennis and paddle tennis clubs, golf courses, shopping centers, and the vibrant Puerto Banus. The beautiful beaches and famous restaurants of the Golden Mile are also within easy reach. Sierra Blanca Country Club is a secluded enclave set atop the foothills of La Concha Mountain, only 7km away from the vibrant pulse of Marbella and this refined gated haven offers an authentic rural ambiance, coupled with breathtaking panoramic vistas.