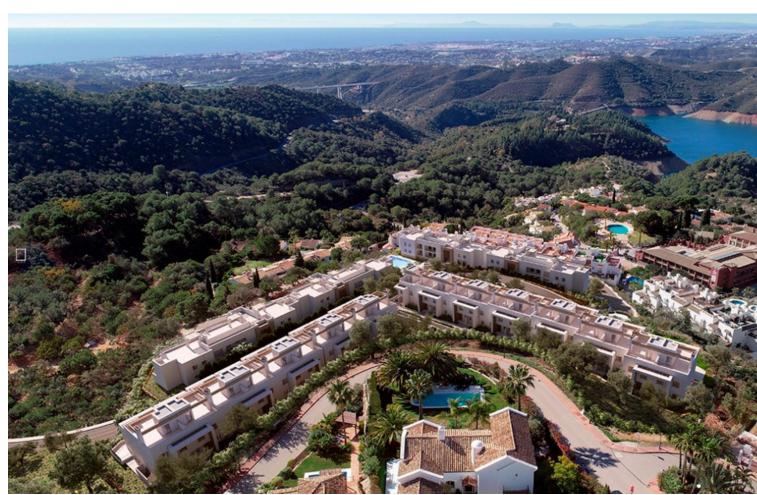

## Sales - Apartment - Istán 440.500€

Istán Apartment

Community: 2,400 EUR / year

2

2

130 m2

90 m2

This ground floor apartment Sierra Blanca Country Club offers a perfect escape from the hustle and bustle of the city while still providing quick access to all amenities. With its fully furnished and equipped interiors, this property is ready for you to move in and start enjoying a comfortable lifestyle. One of the main highlights of this apartment is its large garden, which includes a 33m<sup>2</sup> terrace and a 90m<sup>2</sup> private garden. With panoramic windows in every room and direct access to the terrace and garden, you can enjoy the beautiful views of the sea, the coast of Morocco and Gibraltar, the mountains, and the bay of Marbella. The apartment features a spacious living room with an open kitchen with island, dining area, 2 bathrooms, and 2 bedrooms with built-in wardrobes. There is a storage room for extra space and underground parking included in the price. The apartment is brand new and located in a gated community with a doorman for added security. In addition to the stunning views, this apartment also offers a range of desirable features. These include aerothermal water heating, air conditioning, double glazing, electric blinds, and porcelain floors. Other amenities include a communal pool, mature gardens, and a lift for easy access. For those with electric cars, the apartment comes with a large garage space that includes an EV charging station. The location of this property is ideal, as it is close to international schools, tennis and paddle tennis clubs, golf courses, shopping centers, and the vibrant Puerto Banus. The beautiful beaches and famous restaurants of the Golden Mile are also within easy reach. Sierra Blanca Country Club is a secluded enclave set atop the foothills of La Concha Mountain, only 7km away from the vibrant pulse of Marbella and this refined gated haven offers an authentic rural ambiance, coupled with breathtaking panoramic vistas.