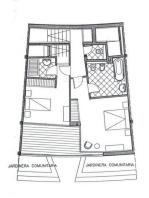

## Sales - Apartment - Altos de los Monteros 369.00€

Altos de los Monteros

**Apartment** 

Community: 3,276 EUR / year IBI: 995 EUR / year Rubbish: 184 EUR / year

2

3

135 m<sup>2</sup>

LOMAS DE LOS MONTEROS The perfect location for all those seeking tranquility, nature, quality of life. In the middle of the spectacular hills of Marbella and just 5 minutes from the beach and the golf courses that are in the area, Loma De Los Monteros is an urbanization with high construction standards that was designed by two illustrious Spanish architects, Manuel de las Casas and Rafael Narváez, their concept being included in the prestigious pages of the book Spain Architects. Lomas de Los Monteros has been distinguished by the Marbella City Council, in an August 2007 report on the General Urban Planning Plan (PGOU), with the classification of a protected area based on its architectural value. The Duplex Apartment has a total constructed area of 162.65 m2, of which 120 m2 correspond to the built area, 10 m2 to the covered terrace, 20 m2 to the uncovered terrace and 12 m2 to its proportional part of common areas. It has views of the sea, the community garden with pool and is distributed in 2 large bedrooms on the ground floor with bathrooms en suite. On the upper floor there is a large kitchen with direct access to the terrace, a spectacular living room and a guest toilet. In the same building is the garage and the storage room. The apartment is in perfect condition and ready to move into. Community fees include hot/cold air conditioning and hot water. The urbanization has 4 swimming pools, one of them for children and beautiful Mediterranean gardens. Make an appointment to visit it and you will see that you will love it. IBKP-LM-369."

| SUPERFICIES CONSTRUIDAS  |                       |
|--------------------------|-----------------------|
| S. CONSTRUIDA DE VIMENDA | 119.75 m <sup>1</sup> |
| ZONA COMUN               | 12.23 m               |
| TERRAZA CUBIERTA         | 10.17 m <sup>3</sup>  |
| TERRAZA DESCUBIERTA      | 20.50 m <sup>1</sup>  |
| JARDIN PRIVATIVO         | 0.00 m <sup>1</sup>   |
| SUPERFICIE TOTAL         | 162.65 m              |

0 1m 2m 3m 4m 5m