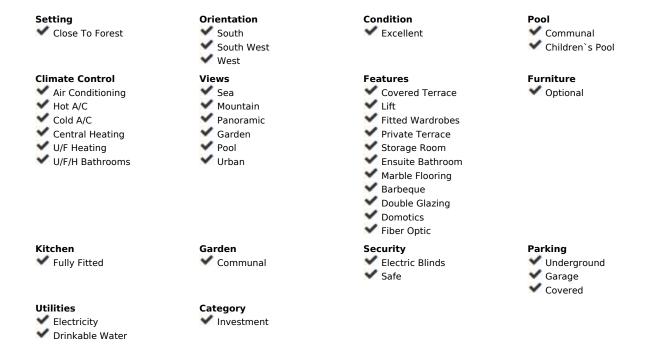

## Sales - Apartment - Altos de los Monteros 369.00€

Altos de los Monteros

**Apartment** 

Community: 3,276 EUR / year IBI: 995 EUR / year Rubbish: 184 EUR / year

2

3

135 m<sup>2</sup>

LOMAS DE LOS MONTEROS The perfect location for all those seeking tranquility, nature, quality of life. In the middle of the spectacular hills of Marbella and just 5 minutes from the beach and the golf courses that are in the area, Loma De Los Monteros is an urbanization with high construction standards that was designed by two illustrious Spanish architects, Manuel de las Casas and Rafael Narváez, their concept being included in the prestigious pages of the book Spain Architects. Lomas de Los Monteros has been distinguished by the Marbella City Council, in an August 2007 report on the General Urban Planning Plan (PGOU), with the classification of a protected area based on its architectural value. The Duplex Apartment has a total constructed area of 162.65 m2, of which 120 m2 correspond to the built area, 10 m2 to the covered terrace, 20 m2 to the uncovered terrace and 12 m2 to its proportional part of common areas. It has views of the sea, the community garden with pool and is distributed in 2 large bedrooms on the ground floor with bathrooms en suite. On the upper floor there is a large kitchen with direct access to the terrace, a spectacular living room and a guest toilet. In the same building is the garage and the storage room. The apartment is in perfect condition and ready to move into. Community fees include hot/cold air conditioning and hot water. The urbanization has 4 swimming pools, one of them for children and beautiful Mediterranean gardens. Make an appointment to visit it and you will see that you will love it. IBKP-LM-369."