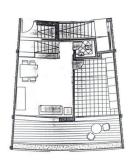

## Sales - Apartment - Altos de los Monteros 369.00€

Altos de los Monteros

**Apartment** 

Community: 3,276 EUR / year IBI: 995 EUR / year Rubbish: 184 EUR / year

2

3

135 m<sup>2</sup>

LOMAS DE LOS MONTEROS The perfect location for all those seeking tranquility, nature, quality of life. In the middle of the spectacular hills of Marbella and just 5 minutes from the beach and the golf courses that are in the area, Loma De Los Monteros is an urbanization with high construction standards that was designed by two illustrious Spanish architects, Manuel de las Casas and Rafael Narváez, their concept being included in the prestigious pages of the book Spain Architects. Lomas de Los Monteros has been distinguished by the Marbella City Council, in an August 2007 report on the General Urban Planning Plan (PGOU), with the classification of a protected area based on its architectural value. The Duplex Apartment has a total constructed area of 162.65 m2, of which 120 m2 correspond to the built area, 10 m2 to the covered terrace, 20 m2 to the uncovered terrace and 12 m2 to its proportional part of common areas. It has views of the sea, the community garden with pool and is distributed in 2 large bedrooms on the ground floor with bathrooms en suite. On the upper floor there is a large kitchen with direct access to the terrace, a spectacular living room and a guest toilet. In the same building is the garage and the storage room. The apartment is in perfect condition and ready to move into. Community fees include hot/cold air conditioning and hot water. The urbanization has 4 swimming pools, one of them for children and beautiful Mediterranean gardens. Make an appointment to visit it and you will see that you will love it. IBKP-LM-369."

|     | SUPERFICIES UT  | 11 FS                    |
|-----|-----------------|--------------------------|
| _   | DORM. PRINCIPAL | 19.10 m²                 |
| ¥   | BAÑO PRINCIPAL  | 7.65 m³                  |
|     | DODY 2          | 14.29 m²                 |
| 1". | DAGO 2          | 3.09+1.65 m <sup>2</sup> |
| 0.  | PASILLO         | 4.58 m²                  |
| k   | FSTAR           | 23.00 m²                 |
| 16  | COCINA          | 14.54 m²                 |
| IŞ  | HALL            | 3.54 m²                  |
| 1   | PASILLO         | 0.00 m²                  |
| a.  | ASEO            | 1.91 m²                  |
| _   | ESCALERA        | 3.76 m                   |

0 1m 2m 3m 4m 5m