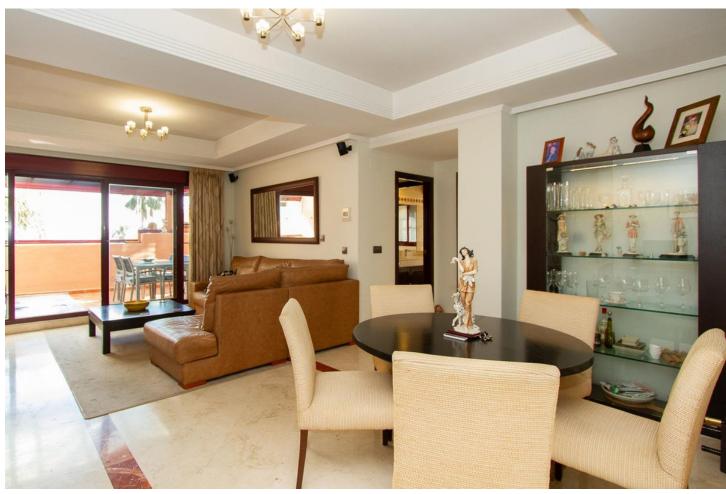

## Sales - Apartment - La Mairena 299.00€

La Mairena Apartment

Community: 2,580 EUR / year IBI: 440 EUR / year Rubbish: 260 EUR / year

2

2

98 m<sup>2</sup>

Wonderful corner two bedroom penthouse situated in the very popular and exclusive area of La Mairena just a few minutes drive from the coast. Superb panoramic views to sea and mountains with underground parking and storage. Many extras added by the current owners including working fireplace, glass curtains, new energy efficient boiler and air con system plus a very recent quality total bathroom refurbishment. Because of it's corner position the apartment benefits from sun throughout the day both in the winter and summer seasons. Immaculate order throughout with high quality fittings. Free access to the very impressive El Soto de Marbella leisure facilities including golf, gym, tennis etc and with it's own on site popular restaurant. The apartment benefits from super fast fibre optic internet. This is a great apartment very competitively priced. Viewing highly recommended. NEW PRICE NOW ONLY 299,000 EUROS FOR QUICK SALE. NO OFFERS