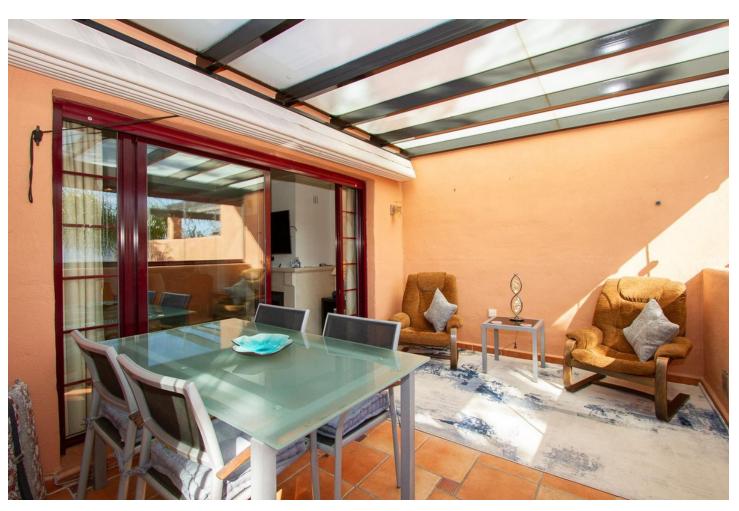

## Sales - Apartment - La Mairena 299.00€

La Mairena Apartment

Community: 2,580 EUR / year IBI: 440 EUR / year Rubbish: 260 EUR / year

2

2

98 m<sup>2</sup>

Wonderful corner two bedroom penthouse situated in the very popular and exclusive area of La Mairena just a few minutes drive from the coast. Superb panoramic views to sea and mountains with underground parking and storage. Many extras added by the current owners including working fireplace, glass curtains, new energy efficient boiler and air con system plus a very recent quality total bathroom refurbishment. Because of it's corner position the apartment benefits from sun throughout the day both in the winter and summer seasons. Immaculate order throughout with high quality fittings. Free access to the very impressive El Soto de Marbella leisure facilities including golf, gym, tennis etc and with it's own on site popular restaurant. The apartment benefits from super fast fibre optic internet. This is a great apartment very competitively priced. Viewing highly recommended. NEW PRICE NOW ONLY 299,000 EUROS FOR QUICK SALE. NO OFFERS