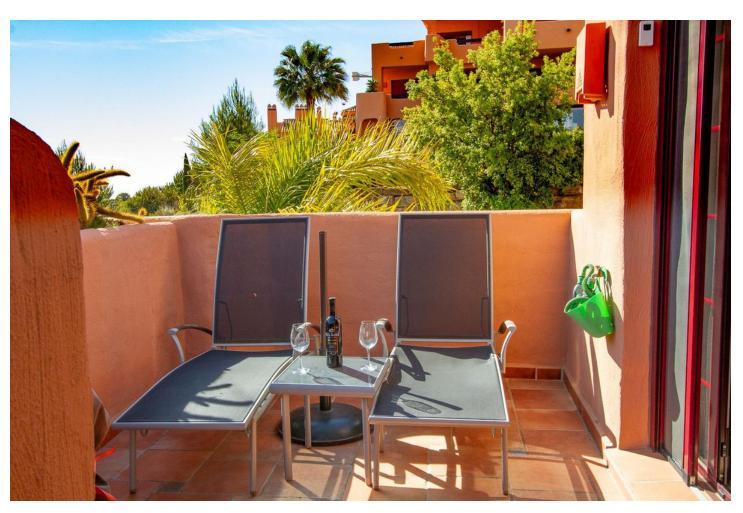

## Sales - Apartment - La Mairena 299.00€

La Mairena Apartment

Community: 2,580 EUR / year IBI: 440 EUR / year Rubbish: 260 EUR / year

2

2

98 m<sup>2</sup>

Wonderful corner two bedroom penthouse situated in the very popular and exclusive area of La Mairena just a few minutes drive from the coast. Superb panoramic views to sea and mountains with underground parking and storage. Many extras added by the current owners including working fireplace, glass curtains, new energy efficient boiler and air con system plus a very recent quality total bathroom refurbishment. Because of it's corner position the apartment benefits from sun throughout the day both in the winter and summer seasons. Immaculate order throughout with high quality fittings. Free access to the very impressive El Soto de Marbella leisure facilities including golf, gym, tennis etc and with it's own on site popular restaurant. The apartment benefits from super fast fibre optic internet. This is a great apartment very competitively priced. Viewing highly recommended. NEW PRICE NOW ONLY 299,000 EUROS FOR QUICK SALE. NO OFFERS