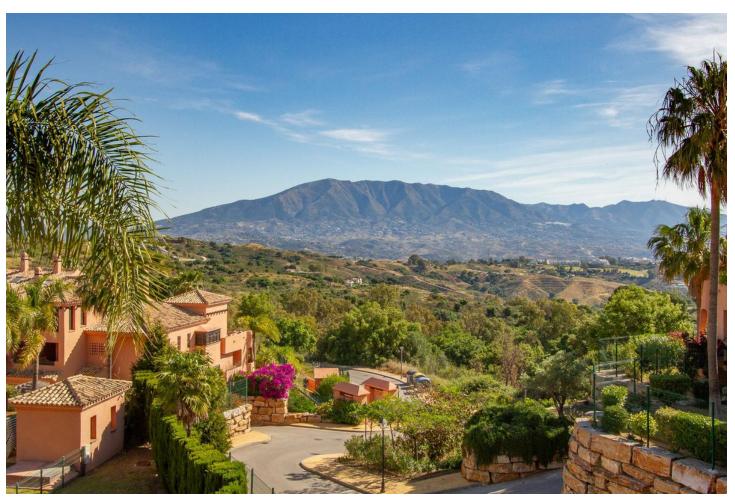

## Sales - Apartment - La Mairena 299.00€

La Mairena Apartment

Community: 2,580 EUR / year IBI: 440 EUR / year Rubbish: 260 EUR / year

2

2

98 m<sup>2</sup>

Wonderful corner two bedroom penthouse situated in the very popular and exclusive area of La Mairena just a few minutes drive from the coast. Superb panoramic views to sea and mountains with underground parking and storage. Many extras added by the current owners including working fireplace, glass curtains, new energy efficient boiler and air con system plus a very recent quality total bathroom refurbishment. Because of it's corner position the apartment benefits from sun throughout the day both in the winter and summer seasons. Immaculate order throughout with high quality fittings. Free access to the very impressive El Soto de Marbella leisure facilities including golf, gym, tennis etc and with it's own on site popular restaurant. The apartment benefits from super fast fibre optic internet. This is a great apartment very competitively priced. Viewing highly recommended. NEW PRICE NOW ONLY 299,000 EUROS FOR QUICK SALE. NO OFFERS