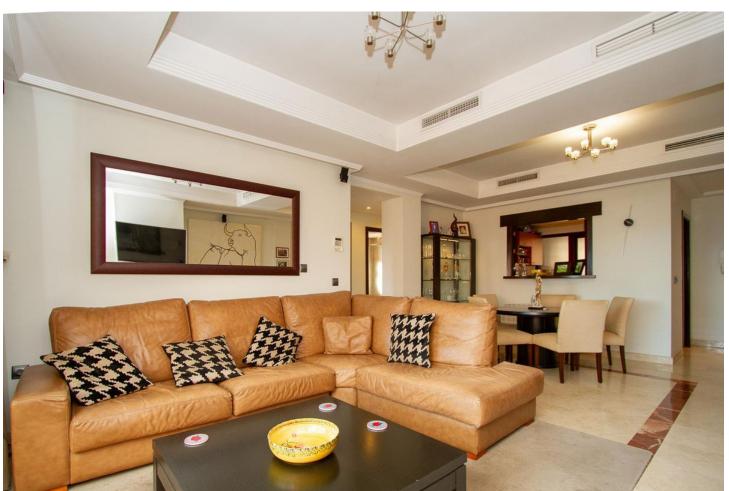

## Sales - Apartment - La Mairena 299.00€

La Mairena Apartment

Community: 2,580 EUR / year IBI: 440 EUR / year Rubbish: 260 EUR / year

2

2

98 m<sup>2</sup>

Wonderful corner two bedroom penthouse situated in the very popular and exclusive area of La Mairena just a few minutes drive from the coast. Superb panoramic views to sea and mountains with underground parking and storage. Many extras added by the current owners including working fireplace, glass curtains, new energy efficient boiler and air con system plus a very recent quality total bathroom refurbishment. Because of it's corner position the apartment benefits from sun throughout the day both in the winter and summer seasons. Immaculate order throughout with high quality fittings. Free access to the very impressive El Soto de Marbella leisure facilities including golf, gym, tennis etc and with it's own on site popular restaurant. The apartment benefits from super fast fibre optic internet. This is a great apartment very competitively priced. Viewing highly recommended. NEW PRICE NOW ONLY 299,000 EUROS FOR QUICK SALE. NO OFFERS