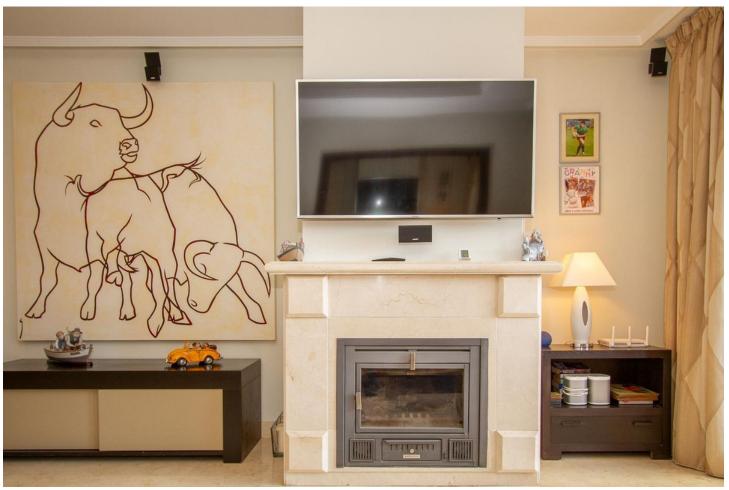

## Sales - Apartment - La Mairena 299.00€

La Mairena Apartment

Community: 2,580 EUR / year IBI: 440 EUR / year Rubbish: 260 EUR / year

2

2

98 m<sup>2</sup>

Wonderful corner two bedroom penthouse situated in the very popular and exclusive area of La Mairena just a few minutes drive from the coast. Superb panoramic views to sea and mountains with underground parking and storage. Many extras added by the current owners including working fireplace, glass curtains, new energy efficient boiler and air con system plus a very recent quality total bathroom refurbishment. Because of it's corner position the apartment benefits from sun throughout the day both in the winter and summer seasons. Immaculate order throughout with high quality fittings. Free access to the very impressive El Soto de Marbella leisure facilities including golf, gym, tennis etc and with it's own on site popular restaurant. The apartment benefits from super fast fibre optic internet. This is a great apartment very competitively priced. Viewing highly recommended. NEW PRICE NOW ONLY 299,000 EUROS FOR QUICK SALE. NO OFFERS