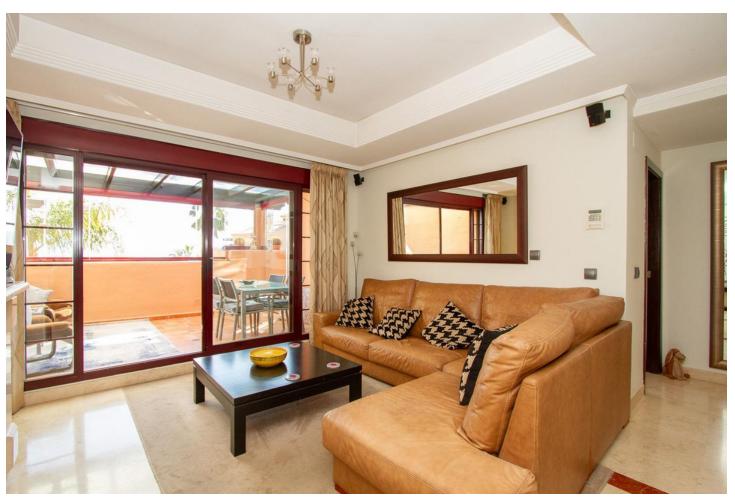

## Sales - Apartment - La Mairena 299.00€

La Mairena Apartment

Community: 2,580 EUR / year IBI: 440 EUR / year Rubbish: 260 EUR / year

2

2

98 m<sup>2</sup>

Wonderful corner two bedroom penthouse situated in the very popular and exclusive area of La Mairena just a few minutes drive from the coast. Superb panoramic views to sea and mountains with underground parking and storage. Many extras added by the current owners including working fireplace, glass curtains, new energy efficient boiler and air con system plus a very recent quality total bathroom refurbishment. Because of it's corner position the apartment benefits from sun throughout the day both in the winter and summer seasons. Immaculate order throughout with high quality fittings. Free access to the very impressive El Soto de Marbella leisure facilities including golf, gym, tennis etc and with it's own on site popular restaurant. The apartment benefits from super fast fibre optic internet. This is a great apartment very competitively priced. Viewing highly recommended. NEW PRICE NOW ONLY 299,000 EUROS FOR QUICK SALE. NO OFFERS