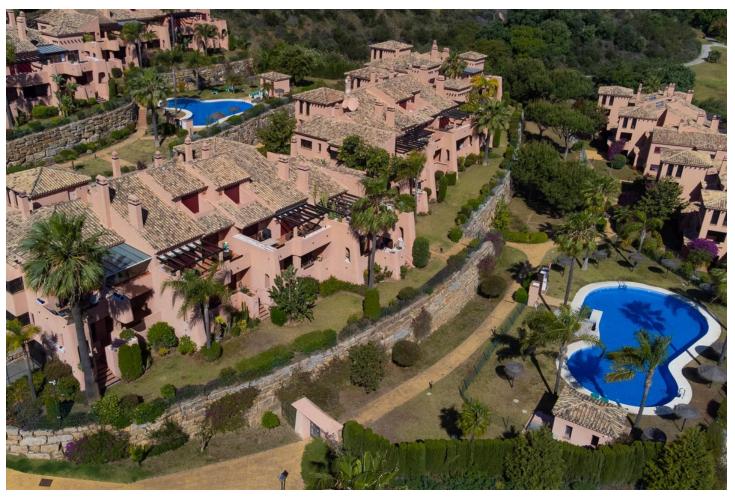

## Sales - Apartment - La Mairena 299.00€

La Mairena Apartment

Community: 2,580 EUR / year IBI: 440 EUR / year Rubbish: 260 EUR / year

2

2

98 m<sup>2</sup>

Wonderful corner two bedroom penthouse situated in the very popular and exclusive area of La Mairena just a few minutes drive from the coast. Superb panoramic views to sea and mountains with underground parking and storage. Many extras added by the current owners including working fireplace, glass curtains, new energy efficient boiler and air con system plus a very recent quality total bathroom refurbishment. Because of it's corner position the apartment benefits from sun throughout the day both in the winter and summer seasons. Immaculate order throughout with high quality fittings. Free access to the very impressive El Soto de Marbella leisure facilities including golf, gym, tennis etc and with it's own on site popular restaurant. The apartment benefits from super fast fibre optic internet. This is a great apartment very competitively priced. Viewing highly recommended. NEW PRICE NOW ONLY 299,000 EUROS FOR QUICK SALE. NO OFFERS