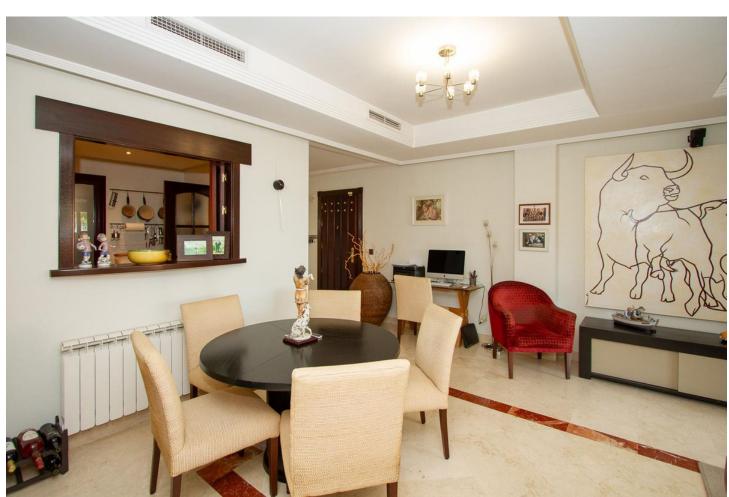

## Sales - Apartment - La Mairena 299.00€

La Mairena Apartment

Community: 2,580 EUR / year IBI: 440 EUR / year Rubbish: 260 EUR / year

2

2

98 m<sup>2</sup>

Wonderful corner two bedroom penthouse situated in the very popular and exclusive area of La Mairena just a few minutes drive from the coast. Superb panoramic views to sea and mountains with underground parking and storage. Many extras added by the current owners including working fireplace, glass curtains, new energy efficient boiler and air con system plus a very recent quality total bathroom refurbishment. Because of it's corner position the apartment benefits from sun throughout the day both in the winter and summer seasons. Immaculate order throughout with high quality fittings. Free access to the very impressive El Soto de Marbella leisure facilities including golf, gym, tennis etc and with it's own on site popular restaurant. The apartment benefits from super fast fibre optic internet. This is a great apartment very competitively priced. Viewing highly recommended. NEW PRICE NOW ONLY 299,000 EUROS FOR QUICK SALE. NO OFFERS