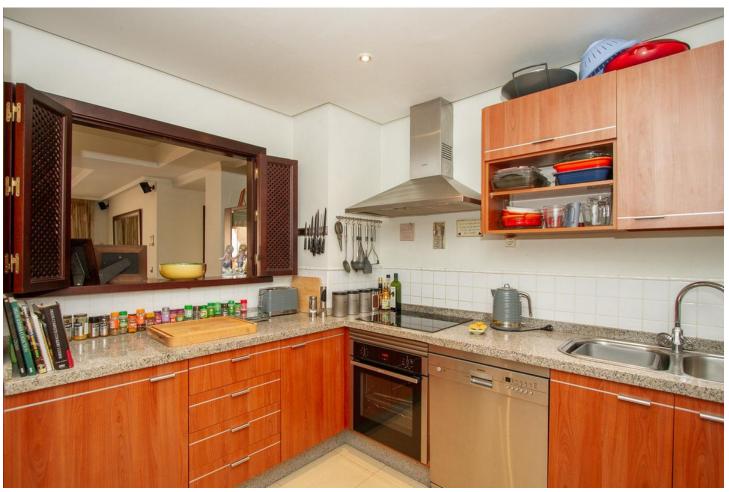

## Sales - Apartment - La Mairena 299.00€

La Mairena Apartment

Community: 2,580 EUR / year IBI: 440 EUR / year Rubbish: 260 EUR / year

2

2

98 m<sup>2</sup>

Wonderful corner two bedroom penthouse situated in the very popular and exclusive area of La Mairena just a few minutes drive from the coast. Superb panoramic views to sea and mountains with underground parking and storage. Many extras added by the current owners including working fireplace, glass curtains, new energy efficient boiler and air con system plus a very recent quality total bathroom refurbishment. Because of it's corner position the apartment benefits from sun throughout the day both in the winter and summer seasons. Immaculate order throughout with high quality fittings. Free access to the very impressive El Soto de Marbella leisure facilities including golf, gym, tennis etc and with it's own on site popular restaurant. The apartment benefits from super fast fibre optic internet. This is a great apartment very competitively priced. Viewing highly recommended. NEW PRICE NOW ONLY 299,000 EUROS FOR QUICK SALE. NO OFFERS