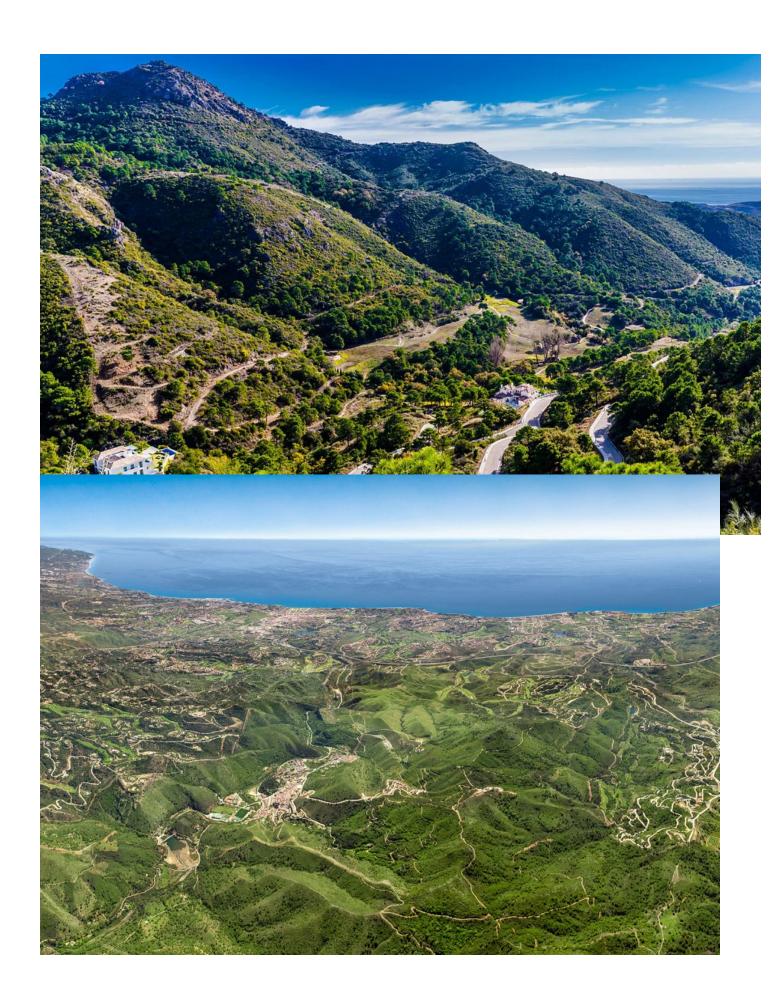

## Sales - Plot - Benahavís 10.000.000€

Benahavís Plot

La Heredia Phase 2 Now for Sale: Prime Plot for 83 Townhouses in Benahavis. Ideal opportunity for developers seeking to invest in one of the last growth areas in the Golden Triangle. Presenting a prime development opportunity in the highly coveted area of La Heredia, Benahavis. This expansive plot of 52,916 m2 is perfectly suited for the construction of 83 stylish townhouses, designed to meet the growing demand for luxury living in this exclusive region. Situated in a sheltered valley in the hills of the municipality of Benahavis, famous for its rural beauty and gastronomic delights, lies the spectacular Monte Mayor estate. Commanding unparalleled views of the Mediterranean, Gibraltar and the African coastline, Monte Mayor enjoys a magnificent natural setting, surrounded by a dramatic mountain range, lush vegetation and brooks, yet is only a is minute drive from the coast and the popular resorts of Marbella and Puerto Banus. Monte Mayor spans over 330 hectares of land, 54% of which remains green zone and therefore unspoilt. This low density construction zoning means that the estate will maintain its natural beauty and owners will continue to enjoy their space and privacy. The estate includes the picturesque village of La Heredia de Monte Mayor with 54 magnificent townhouses and semi-detached villas.