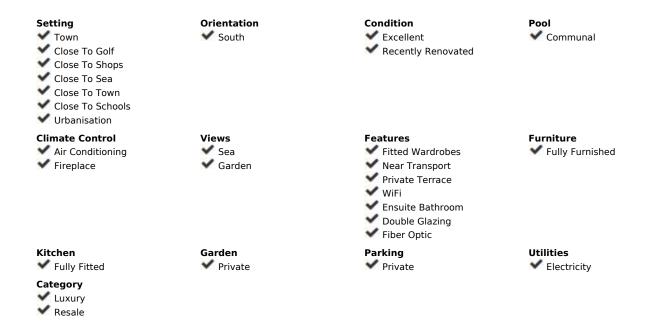

## Sales - House - Mijas Costa 650.000€

Mijas Costa House

2

2

116 m2

637 m2

Escape to paradise with this exceptional detached villa located in the vibrant coastal town of Mijas Costa, just a 15 minute drive away from Malaga airport. Boasting an enviable location just steps away from the sun-kissed beaches and surrounded by a plethora of amenities, this characteristic property offers a rare opportunity to enjoy the benefits of a detached home, in a vibrant location. Nestled away from the street, the property enjoys privacy and tranquility, with a private driveway providing convenient parking for residents and guests. Designed for ease and accessibility, the Villa is all on one level, with the main entrance conveniently located on the East side. Step into the inviting open-planned hallway, where renovated interiors immediately greet you with a sense of space and comfort. The fully fitted kitchen is a chef's delight, featuring sea views from the beautifully finished breakfast bar, perfect for hosting gatherings and everyday living. The open-plan living and dining room are bathed in natural light, enhanced by an electric fire for cozy evenings indoors. Access the expansive terrace from here, offering gorgeous sea views and all-day sunshine. Retreat to two double bedrooms, each boasting fully fitted wardrobes for ample storage. One bedroom features an ensuite bathroom with a shower, while a second independent bathroom offers a relaxing bath experience. The entire property has undergone renovations, ensuring modern comfort and style throughout. Centralized hot and cold air conditioning in every room ensures year-round comfort.