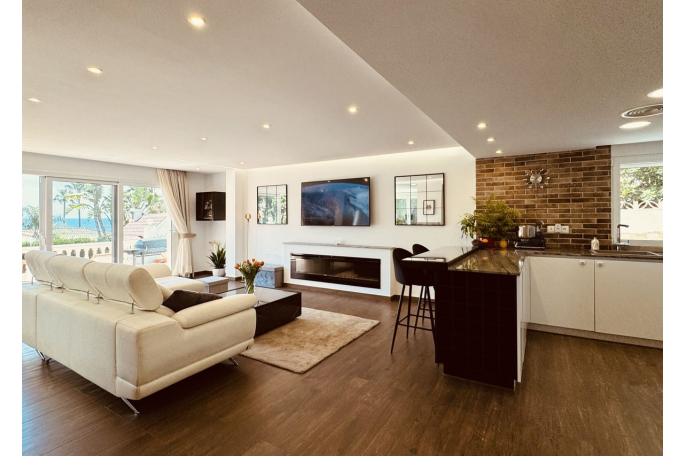

## Sales - House - Mijas Costa 650.000€

Mijas Costa House

2

2

116 m2

637 m2

Escape to paradise with this exceptional detached villa located in the vibrant coastal town of Mijas Costa, just a 15 minute drive away from Malaga airport. Boasting an enviable location just steps away from the sun-kissed beaches and surrounded by a plethora of amenities, this characteristic property offers a rare opportunity to enjoy the benefits of a detached home, in a vibrant location. Nestled away from the street, the property enjoys privacy and tranquility, with a private driveway providing convenient parking for residents and guests. Designed for ease and accessibility, the Villa is all on one level, with the main entrance conveniently located on the East side. Step into the inviting open-planned hallway, where renovated interiors immediately greet you with a sense of space and comfort. The fully fitted kitchen is a chef's delight, featuring sea views from the beautifully finished breakfast bar, perfect for hosting gatherings and everyday living. The open-plan living and dining room are bathed in natural light, enhanced by an electric fire for cozy evenings indoors. Access the expansive terrace from here, offering gorgeous sea views and all-day sunshine. Retreat to two double bedrooms, each boasting fully fitted wardrobes for ample storage. One bedroom features an ensuite bathroom with a shower, while a second independent bathroom offers a relaxing bath experience. The entire property has undergone renovations, ensuring modern comfort and style throughout. Centralized hot and cold air conditioning in every room ensures year-round comfort.