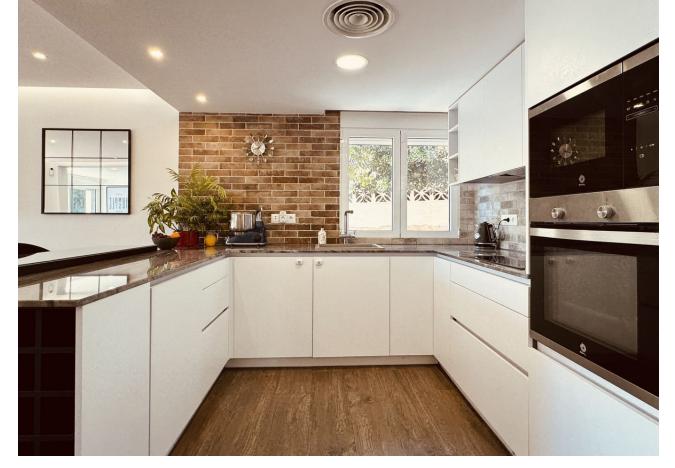

## Sales - House - Mijas Costa 650.000€

Mijas Costa House

2

2

116 m2

637 m2

Escape to paradise with this exceptional detached villa located in the vibrant coastal town of Mijas Costa, just a 15 minute drive away from Malaga airport. Boasting an enviable location just steps away from the sun-kissed beaches and surrounded by a plethora of amenities, this characteristic property offers a rare opportunity to enjoy the benefits of a detached home, in a vibrant location. Nestled away from the street, the property enjoys privacy and tranquility, with a private driveway providing convenient parking for residents and guests. Designed for ease and accessibility, the Villa is all on one level, with the main entrance conveniently located on the East side. Step into the inviting open-planned hallway, where renovated interiors immediately greet you with a sense of space and comfort. The fully fitted kitchen is a chef's delight, featuring sea views from the beautifully finished breakfast bar, perfect for hosting gatherings and everyday living. The open-plan living and dining room are bathed in natural light, enhanced by an electric fire for cozy evenings indoors. Access the expansive terrace from here, offering gorgeous sea views and all-day sunshine. Retreat to two double bedrooms, each boasting fully fitted wardrobes for ample storage. One bedroom features an ensuite bathroom with a shower, while a second independent bathroom offers a relaxing bath experience. The entire property has undergone renovations, ensuring modern comfort and style throughout. Centralized hot and cold air conditioning in every room ensures year-round comfort.