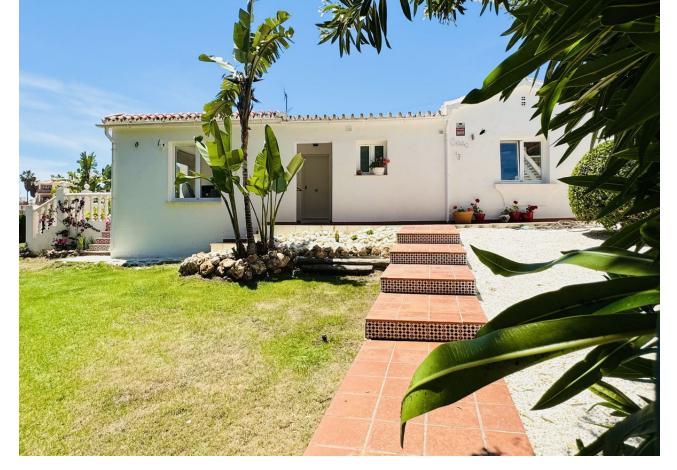

## Sales - House - Mijas Costa 650.000€

Mijas Costa House

2

2

116 m2

637 m2

Escape to paradise with this exceptional detached villa located in the vibrant coastal town of Mijas Costa, just a 15 minute drive away from Malaga airport. Boasting an enviable location just steps away from the sun-kissed beaches and surrounded by a plethora of amenities, this characteristic property offers a rare opportunity to enjoy the benefits of a detached home, in a vibrant location. Nestled away from the street, the property enjoys privacy and tranquility, with a private driveway providing convenient parking for residents and guests. Designed for ease and accessibility, the Villa is all on one level, with the main entrance conveniently located on the East side. Step into the inviting open-planned hallway, where renovated interiors immediately greet you with a sense of space and comfort. The fully fitted kitchen is a chef's delight, featuring sea views from the beautifully finished breakfast bar, perfect for hosting gatherings and everyday living. The open-plan living and dining room are bathed in natural light, enhanced by an electric fire for cozy evenings indoors. Access the expansive terrace from here, offering gorgeous sea views and all-day sunshine. Retreat to two double bedrooms, each boasting fully fitted wardrobes for ample storage. One bedroom features an ensuite bathroom with a shower, while a second independent bathroom offers a relaxing bath experience. The entire property has undergone renovations, ensuring modern comfort and style throughout. Centralized hot and cold air conditioning in every room ensures year-round comfort.